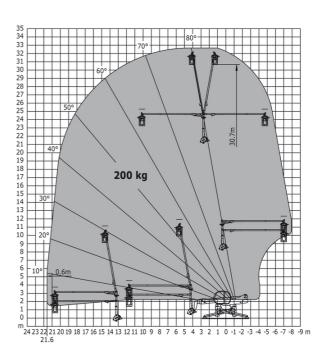

# MRT-X 2150 Privilege Plus - Load chart

#### Machine on lowered stabilisers with winch 5000 kg Metric Machine on lowered stabilisers with winch 5000 kg Imperial

Machine on lowered stabilisers with 1500 kg jib Metric

Machine on lowered stabilisers with 365 kg platform Metric