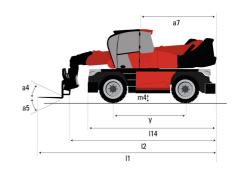

# MRT-X 2150 Privilege Plus - Dimensional drawing

| Other data                                        |  |
|---------------------------------------------------|--|
| Length of frame                                   |  |
| Wheelbase                                         |  |
| Ground clearance                                  |  |
| Counterweight offset (turret at 90°)              |  |
| Tilt-up angle                                     |  |
| Tilt-down angle                                   |  |
| Overall length at stabilisers                     |  |
| Outer frame turning radius                        |  |
| Outer turning radius (with forks)                 |  |
| Overall width with stabilisers extended           |  |
| Overall height                                    |  |
| Frame leveling corrector                          |  |
| Ground clearance under front tires on stabilizers |  |
|                                                   |  |

|     | Metric  |
|-----|---------|
| l14 | 5.35 m  |
| у   | 3.05 m  |
| m4  | 0.35 m  |
| a7  | 2.68 m  |
| a4  | 12 °    |
| a5  | 105 °   |
| l12 | 5.19 m  |
| Wa3 | 5.23 m  |
| b15 | 6.55 m  |
| b7  | 5.55 m  |
| h17 | 3.05 m  |
| a9  | +/- 8 ° |
| m5  | 0.23 m  |
|     |         |

| 17 ft 7 in |  |
|------------|--|
| 10 ft      |  |
| 1 ft 2 in  |  |
| 8 ft 10 in |  |
| 12 °       |  |
| 105 °      |  |
| 17 ft      |  |
| 17 ft 2 in |  |
| 21 ft 6 in |  |
| 18 ft 3 in |  |
| 10 ft      |  |
| +/- 8 °    |  |
| 9 in       |  |
|            |  |