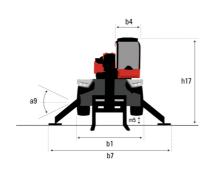

# MRT-X 2150 Privilege Plus - Dimensional drawing

| Other data                                        |  |
|---------------------------------------------------|--|
| Length of frame                                   |  |
| Wheelbase                                         |  |
| Ground clearance                                  |  |
| Counterweight offset (turret at 90°)              |  |
| Tilt-up angle                                     |  |
| Tilt-down angle                                   |  |
| Overall length at stabilisers                     |  |
| Outer frame turning radius                        |  |
| Outer turning radius (with forks)                 |  |
| Overall width with stabilisers extended           |  |
| Overall height                                    |  |
| Frame leveling corrector                          |  |
| Ground clearance under front tires on stabilizers |  |
|                                                   |  |

|     | Metric  |
|-----|---------|
| l14 | 5.35 m  |
| у   | 3.05 m  |
| m4  | 0.35 m  |
| a7  | 2.68 m  |
| a4  | 12 °    |
| a5  | 105 °   |
| l12 | 5.19 m  |
| Wa3 | 5.23 m  |
| b15 | 6.55 m  |
| b7  | 5.55 m  |
| h17 | 3.05 m  |
| a9  | +/- 8 ° |
| m5  | 0.23 m  |
|     |         |

| 17 ft 7 in |  |
|------------|--|
| 10 ft      |  |
| 1 ft 2 in  |  |
| 8 ft 10 in |  |
| 12 °       |  |
| 105 °      |  |
| 17 ft      |  |
| 17 ft 2 in |  |
| 21 ft 6 in |  |
| 18 ft 3 in |  |
| 10 ft      |  |
| +/- 8 °    |  |
| 9 in       |  |
|            |  |