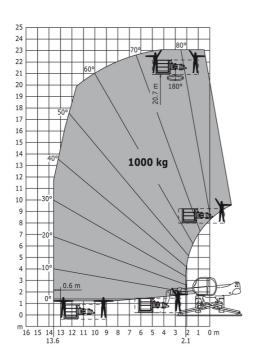

# MRT-X 2150 Privilege Plus - Load chart

#### Machine on lowered stabilisers with forks Metric

#### Machine on lowered stabilisers with forks Imperial