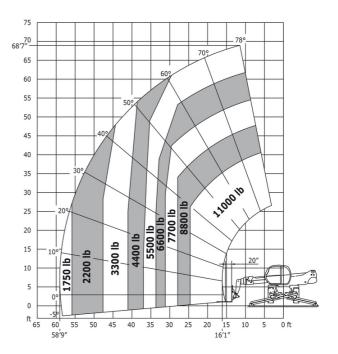

# MRT-X 2150 Privilege Plus - Load chart

#### Machine on lowered stabilisers with forks Imperial