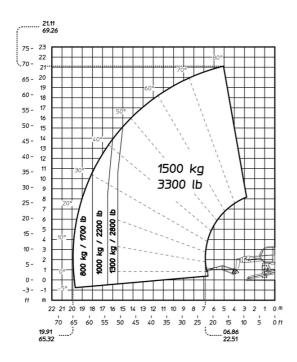

# MRT-X 2150 Privilege Plus - Load chart

Machine on lowered stabilisers with 1000 kg platform Metric

Machine on lowered stabilisers with 3D positive Metric