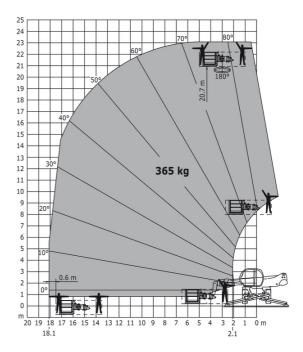

# MRT-X 2150 Privilege Plus - Load chart

#### Machine on lowered stabilisers with winch 5000 kg Metric Machine on lowered stabilisers with winch 5000 kg Imperial

Machine on lowered stabilisers with 1500 kg jib Metric

Machine on lowered stabilisers with 365 kg platform Metric