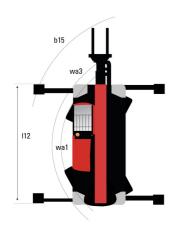

# MRT-X 2150 Privilege Plus - Dimensional drawing

| Other data                                        |  |
|---------------------------------------------------|--|
| Length of frame                                   |  |
| Wheelbase                                         |  |
| Ground clearance                                  |  |
| Counterweight offset (turret at 90°)              |  |
| Tilt-up angle                                     |  |
| Tilt-down angle                                   |  |
| Overall length at stabilisers                     |  |
| Outer frame turning radius                        |  |
| Outer turning radius (with forks)                 |  |
| Overall width with stabilisers extended           |  |
| Overall height                                    |  |
| Frame leveling corrector                          |  |
| Ground clearance under front tires on stabilizers |  |
|                                                   |  |

|     | Metric  |
|-----|---------|
| l14 | 5.35 m  |
| у   | 3.05 m  |
| m4  | 0.35 m  |
| a7  | 2.68 m  |
| a4  | 12 °    |
| a5  | 105 °   |
| l12 | 5.19 m  |
| Wa3 | 5.23 m  |
| b15 | 6.55 m  |
| b7  | 5.55 m  |
| h17 | 3.05 m  |
| a9  | +/- 8 ° |
| m5  | 0.23 m  |
|     |         |

| 17 ft 7 in |  |
|------------|--|
| 10 ft      |  |
| 1 ft 2 in  |  |
| 8 ft 10 in |  |
| 12 °       |  |
| 105 °      |  |
| 17 ft      |  |
| 17 ft 2 in |  |
| 21 ft 6 in |  |
| 18 ft 3 in |  |
| 10 ft      |  |
| +/- 8 °    |  |
| 9 in       |  |
|            |  |