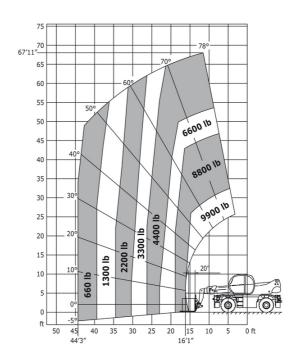

# MRT-X 2150 Privilege Plus - Load chart

### Machine on tyres with forks Imperial