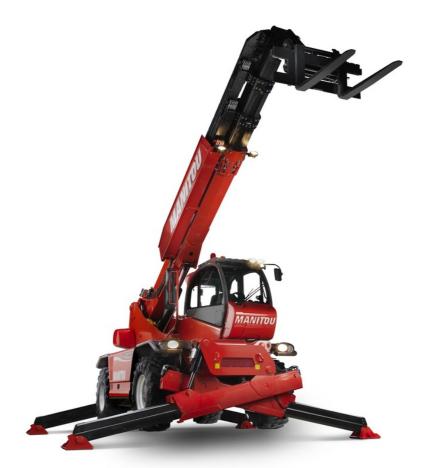

# MRT-X 2150 PRIVILEGE PLUS

| Metric Imperial                                                                     |
|-------------------------------------------------------------------------------------|
|                                                                                     |
| 4999 kg 11021 lb                                                                    |
| 20.90 m 68 ft 7 in                                                                  |
| 17.90 m 58 ft 9 in                                                                  |
|                                                                                     |
| 8.07 m 26 ft 6 in                                                                   |
| 6.87 m 22 ft 6 in                                                                   |
| 2.49 m 8 ft 2 in                                                                    |
| 3.05 m 10 ft                                                                        |
| 0.99 m 3 ft 3 in                                                                    |
| 5.23 m 17 ft 2 in                                                                   |
| 0.35 m 1 ft 2 in                                                                    |
| 3.05 m 10 ft                                                                        |
| 12° 12°                                                                             |
| 105° 105°                                                                           |
| 360 °                                                                               |
| 17930 kg 39529 lb                                                                   |
| s 1200 mm x 150 mm x 50 mm 47 in x 6 in x 2 in                                      |
|                                                                                     |
| 445/65 R22,5 445/65 R22,5                                                           |
| 2/2                                                                                 |
|                                                                                     |
| Telescopic Duplex Telescopic Duplex                                                 |
| Stabs Commands Individual or Simultaneous Stabs Commands Individual or Simultaneous |
|                                                                                     |
| Mercedes Mercedes                                                                   |
| Stage IIIA Stage IIIA                                                               |
| OM904LA.E3A/2                                                                       |
| 150 Hp / 110 kW @ 1600 rpm 150 Hp / 110 kW @ 1600 rpm                               |
| 580 Nm @ 1200 rpm 428 ft/lbs @ 1200 rpm                                             |
| 4 - 4250 cm <sup>3</sup> 4 - 259 in <sup>3</sup>                                    |
| engine Injection direct engine Injection direct                                     |
| Water Water                                                                         |
| water water                                                                         |
| 2 x 12 V 2 x 12 V                                                                   |
| 120 Ah 120 Ah                                                                       |
| 120 AII 120 AII                                                                     |
| Lludrostatio Lludrostatio                                                           |
| Hydrostatic Hydrostatic 2 / 2 2 / 2                                                 |
|                                                                                     |
| 40 km/h 25 mph                                                                      |
| 8700 daN 8700 daN                                                                   |
| Automatic Negative Hand-brake Automatic Negative Hand-brake                         |
| Hydraulic Hydraulic                                                                 |
|                                                                                     |
| Gear pump Gear pump                                                                 |
| 115 I/min 30 US gpm                                                                 |
| 270 bar 3916 PSI                                                                    |
|                                                                                     |
| 14 I 4 US gal                                                                       |
| 225 I 59 US gal                                                                     |
| 305 l 81 US gal                                                                     |
|                                                                                     |
| 79.70 dB 79.70 dB                                                                   |
| 108 dB 108 dB                                                                       |
| < 2.50 m/s <sup>2</sup> < 2.50 m/s <sup>2</sup>                                     |
|                                                                                     |
| 2/2                                                                                 |
|                                                                                     |
| 2 Joysticks 2 Joysticks                                                             |
|                                                                                     |