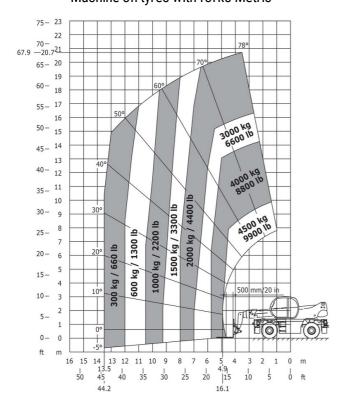

# MRT-X 2150 Privilege Plus - Load chart

#### Machine on tyres with forks Metric