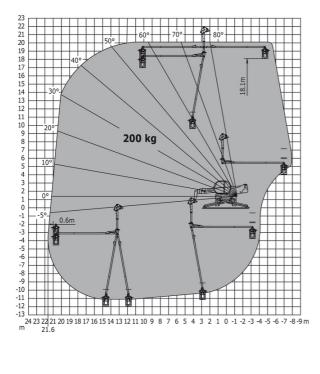

# MRT-X 2150 Privilege Plus - Load chart

Machine on lowered stabilisers with 1000 kg platform Metric

Machine on lowered stabilisers with 3D positive Metric

# Machine on lowered stabilisers with 3D negative Metric