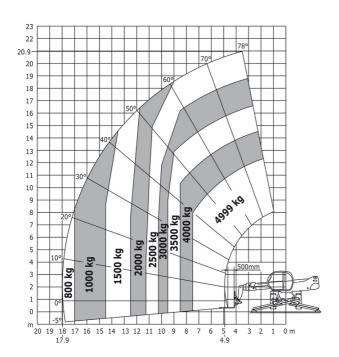

# MRT-X 2150 Privilege Plus - Load chart

#### Machine on lowered stabilisers with forks Metric