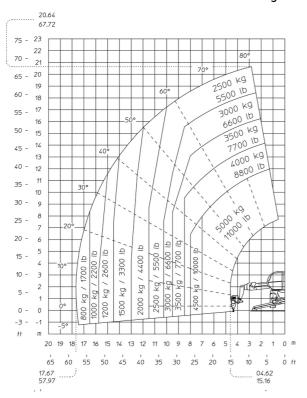

# MRT-X 2150 Privilege Plus - Load chart

#### Machine on tyres with forks Metric

### Machine on tyres with forks Imperial