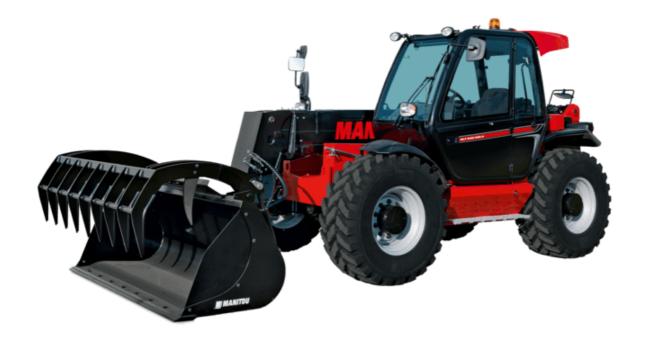

Technical sheet:

## MLT 845-100 H





| A DI                                                              |     | M at