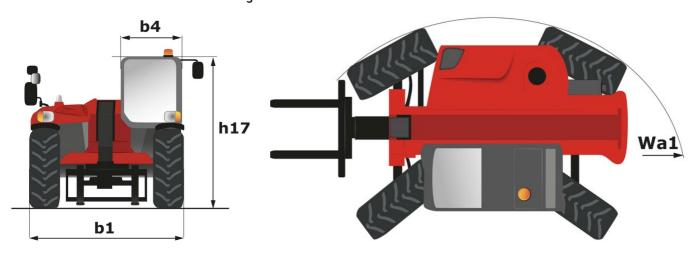

| JSM                                            |

MLT 845-100 H - Dimensional drawing







## **Head Office**

B.P. 249 - 430 rue de l'Aubinière 44150 Ancenis Cedex - France Tel: +33 (0)2 40 09 10 11 - Fax: +33 (0)2 40 09 10 97 www.manitou.com



This publication provides a description of the configuration versions and options for Manitou products, which may differ for equipment. The equipment presented in this brochure may be part of a series, as an option, or it may not be available, depending on the versions. Manitou reserves the right, at any time and without notice, to amend the specifications described and represented. The specifications provided do not bind the manufacturer. For more details, please contact your Manitou agent. This is not a contractually binding document. The presentation of the products is not contractually binding. List of specifications non-exhau