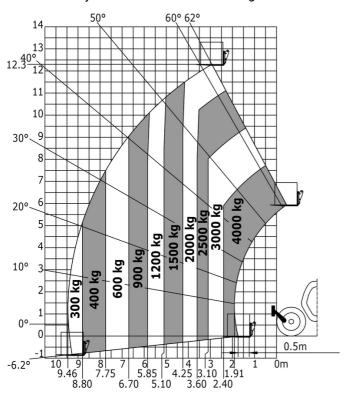

| 140 I 21.60 I  78 dB  103 dB  < 2.50 m/s²  Q 1000 kg 3 / ep 5000 m x 1200 m 1150 kg   | 36 US gal 37 US gal 6 US gal 78 dB 103 dB < 2.50 m/s²  2205 lb 3 16404 ft 2 in x 3937 ft 2535 lb |

# MT 1440 A - Dimensional drawing







### MT 1440 A - Load chart

Machine on tyres with forks Metric



# Machine on tyres with forks Imperial



## Machine on tyres with forks - with levelling device Metric



### Machine on lowered stabilisers with forks Imperial



#### Machine on lowered stabilisers with forks Metric



Machine on stabilisers with Man basket Imperial



# Machine on stabilisers with Man basket Metric







#### **Head Office**

B.P. 249 - 430 rue de l'Aubinière 44150 Ancenis Cedex - France Tel: +33 (0)2 40 09 10 11 - Fax: +33 (0)2 40 09 10 97 www.manitou.com



This publication provides a description of the configuration versions and options for Manitou products, which may differ for equipment. The equipment presented in this brochure may be part of a series, as an option, or it may not be available, depending on the versions. Manitou reserves the right, at any time and without notice, to amend the specifications described and represented. The specifications provided do no