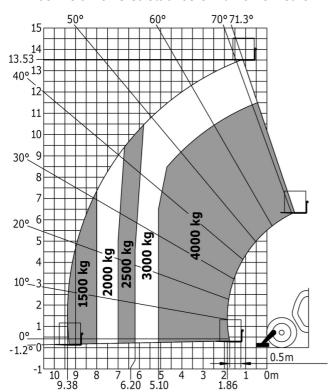

| 140 I 21.60 I  78 dB  103 dB  < 2.50 m/s²  Q 1000 kg 3 / ep 5000 m x 1200 m 1150 kg   | 36 US gal 37 US gal 6 US gal 78 dB 103 dB < 2.50 m/s²  2205 lb 3 16404 ft 2 in x 3937 ft 2535 lb |

# MT 1440 A - Dimensional drawing







### MT 1440 A - Load chart

Machine on tyres with forks Metric



# Machine on tyres with forks Imperial



## Machine on tyres with forks - with levelling device Metric



### Machine on lowered stabilisers with forks Imperial



#### Machine on lowered stabilisers with forks Metric



Machine on stabilisers with Man basket Imperial



# Machine on stabilisers with Man basket Metric







#### **Head Office**

B.P. 249 - 430 rue de l'Aubinière 44150 Ancenis Cedex - France Tel: +33 (0)2 40 09 10 11 - Fax: +33 (0)2 40 09 10 97 www.manitou.com



This publication provides a description of the configuration versions and options for Manitou products, which may differ for equipment. The equipment presented in this brochure may be part of a series, as an option, or it may not be available, depending on the versions. Manitou reserves the right, at any time and without notice, to amend the specifications described and represented. The specifications provided do not bind the manufacturer. For more details, please contact your Manitou agent. This is not a contractually binding d