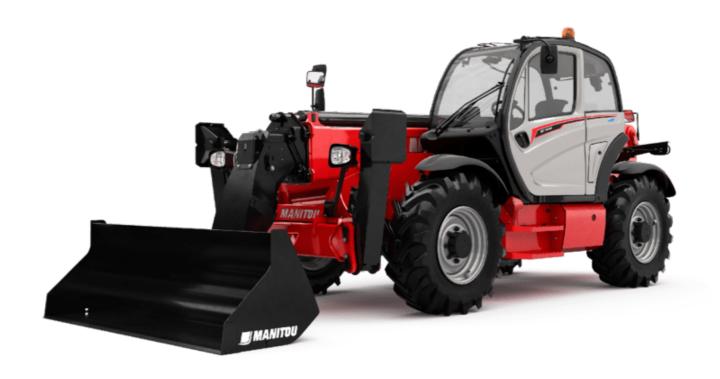

Technical sheet:

# MT 1440 A





|