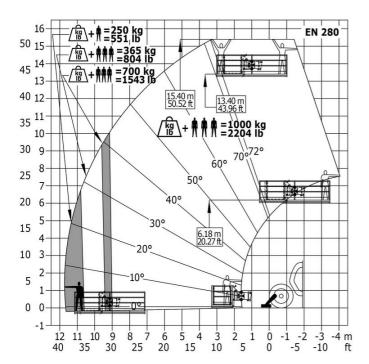

| 140 I 21.60 I  78 dB  103 dB  < 2.50 m/s²  Q 1000 kg 3 / ep 5000 m x 1200 m 1150 kg   | 36 US gal 37 US gal 6 US gal 78 dB 103 dB < 2.50 m/s²  2205 lb 3 16404 ft 2 in x 3937 ft 2535 lb |

# MT 1440 A - Dimensional drawing







### MT 1440 A - Load chart

Machine on tyres with forks Metric



# Machine on tyres with forks Imperial



## Machine on tyres with forks - with levelling device Metric



### Machine on lowered stabilisers with forks Imperial



#### Machine on lowered stabilisers with forks Metric



Machine on stabilisers with Man basket Imperial



# Machine on stabilisers with Man basket Metric







#### **Head Office**

B.P. 249 - 430 rue de l'Aubinière 44150 Ancenis Cedex - France Tel: +33 (0)2 40 09 10 11 - Fax: +33 (0)2 40 09 10 97 www.manitou.com



This publication provides a description of the configuration versions and options for Manitou products, which may differ for equipment. The equipment presented in this brochure may be part of a series, as an option, or it may not be available, depending on the versions. Manitou reserves the right, at any time and without notice, to amend the specifications described and represented. The specifications provided do not bind the manufacturer. For more details, please contact your Manitou agent. This is not a contractually binding document. The presentation of the products is not contractually binding. List of specifications non-exh