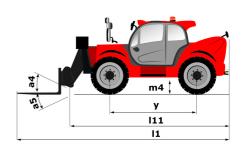

| 140 I 21.60 I  78 dB  103 dB  < 2.50 m/s²  Q 1000 kg 3 / ep 5000 m x 1200 m 1150 kg   | 36 US gal 37 US gal 6 US gal 78 dB 103 dB < 2.50 m/s²  2205 lb 3 16404 ft 2 in x 3937 ft 2535 lb |

# MT 1440 A - Dimensional drawing







### MT 1440 A - Load chart

Machine on tyres with forks Metric



# Machine on tyres with forks Imperial



## Machine on tyres with forks - with levelling device Metric



### Machine on lowered stabilisers with forks Imperial



#### Machine on lowered stabilisers with forks Metric



Machine on stabilisers with Man basket Imperial



# Machine on stabilisers with Man basket Metric







#### **Head Office**

B.P. 249 - 430 rue de l'Aubinière 44150 Ancenis Cedex - France Tel: +33 (0)2 40 09 10 11 - Fax: +33 (0)2 40 09 10 97 www.manitou.com



This publication provides a description of the configuration versions and options for Manitou products, which may differ for equipment. The equipment presented in this brochure may be part of a series, as an option, or it may not be available, de