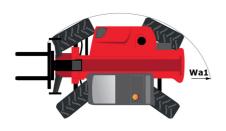

| 140 I 21.60 I  78 dB  103 dB  < 2.50 m/s²  Q 1000 kg 3 / ep 5000 m x 1200 m 1150 kg   | 36 US gal 37 US gal 6 US gal 78 dB 103 dB < 2.50 m/s²  2205 lb 3 16404 ft 2 in x 3937 ft 2535 lb |

# MT 1440 A - Dimensional drawing







### MT 1440 A - Load chart

Machine on tyres with forks Metric



# Machine on tyres with forks Imperial



## Machine on tyres with forks - with levelling device Metric



### Machine on lowered stabilisers with forks Imperial



#### Machine on lowered stabilisers with forks Metric



Machine on stabilisers with Man basket Imperial



# Machine on stabilisers with Man basket Metric







#### **Head Office**

B.P. 249 - 430 rue de l'Aubinière 44150 Ancenis Cedex - France Tel: +33 (0)2 40 09 10 11 - Fax: +33 (0)2 40 09 10 97 www.manitou.com



This publication provides a description of the configuration versions and options for Manitou products, which may differ for equipment. The equipment presented in this brochure may be part of a series, as an option, or it may not be available