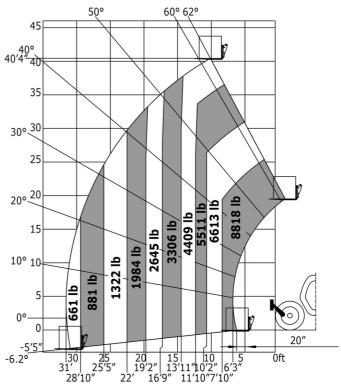

| 140 I 21.60 I  78 dB  103 dB  < 2.50 m/s²  Q 1000 kg 3 / ep 5000 m x 1200 m 1150 kg   | 36 US gal 37 US gal 6 US gal 78 dB 103 dB < 2.50 m/s²  2205 lb 3 16404 ft 2 in x 3937 ft 2535 lb |

# MT 1440 A - Dimensional drawing







### MT 1440 A - Load chart

Machine on tyres with forks Metric



# Machine on tyres with forks Imperial



## Machine on tyres with forks - with levelling device Metric



### Machine on lowered stabilisers with forks Imperial



#### Machine on lowered stabilisers with forks Metric



Machine on stabilisers with Man basket Imperial



# Machine on stabilisers with Man basket Metric







#### **Head Office**

B.P. 249 - 430 rue de l'Aubinière 44150 Ancenis Cedex - France Tel: +33 (0)2 40 09 10 11 - Fax: +33 (0)2 40 09 10 97 www.manitou.com



This publication provides a description of the configuration versions and options for Manitou products, which may differ for equipment. The equipment presented in this brochure may be part of a series, as an option, or it may not be available, depending on the versions. Manitou reserves the right, at any time and without notice, to amend the specificat