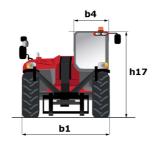

| 140 I 21.60 I  78 dB  103 dB  < 2.50 m/s²  Q 1000 kg 3 / ep 5000 m x 1200 m 1150 kg   | 36 US gal 37 US gal 6 US gal 78 dB 103 dB < 2.50 m/s²  2205 lb 3 16404 ft 2 in x 3937 ft 2535 lb |

# MT 1440 A - Dimensional drawing







### MT 1440 A - Load chart

Machine on tyres with forks Metric



# Machine on tyres with forks Imperial



## Machine on tyres with forks - with levelling device Metric



### Machine on lowered stabilisers with forks Imperial



#### Machine on lowered stabilisers with forks Metric



Machine on stabilisers with Man basket Imperial



# Machine on stabilisers with Man basket Metric







#### **Head Office**

B.P. 249 - 430 rue de l'Aubinière 44150 Ancenis Cedex - France Tel: +33 (0)2 40 09 10 11 - Fax: +33 (0)2 40 09 10 97 www.manitou.com



This publication provides a description of the configuration versions and options for Manitou products, which may differ for equipment. The equipment presented in this brochure may be part of a series, as an option, or it may not be available,