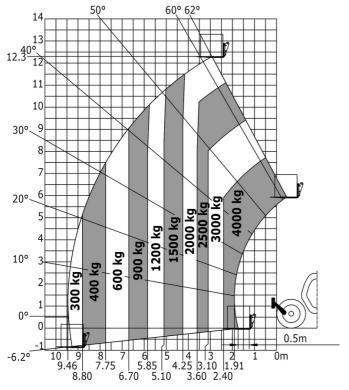

| 140 I 21.60 I  78 dB  103 dB  < 2.50 m/s²  Q 1000 kg 3 / ep 5000 m x 1200 m 1150 kg   | 36 US gal 37 US gal 6 US gal 78 dB 103 dB < 2.50 m/s²  2205 lb 3 16404 ft 2 in x 3937 ft 2535 lb |

# MT 1440 A - Dimensional drawing







### MT 1440 A - Load chart

Machine on tyres with forks Metric



# Machine on tyres with forks Imperial



## Machine on tyres with forks - with levelling device Metric



### Machine on lowered stabilisers with forks Imperial



#### Machine on lowered stabilisers with forks Metric



Machine on stabilisers with Man basket Imperial



# Machine on stabilisers with Man basket Metric







#### **Head Office**

B.P. 249 - 430 rue de l'Aubinière 44150 Ancenis Cedex - France Tel: +33 (0)2 40 09 10 11 - Fax: +33 (0)2 40 09 10 97 www.manitou.com



This publication provides a description of the configuration versions and options for Manitou products, which may differ for equipment. The equipment presented in this brochure may be part of a series, as an option, or it may not be available, depending on the versions. Manitou reserves the right, at any time a