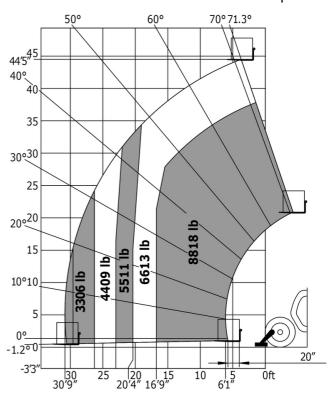

| 140 I 21.60 I  78 dB  103 dB  < 2.50 m/s²  Q 1000 kg 3 / ep 5000 m x 1200 m 1150 kg   | 36 US gal 37 US gal 6 US gal 78 dB 103 dB < 2.50 m/s²  2205 lb 3 16404 ft 2 in x 3937 ft 2535 lb |

# MT 1440 A - Dimensional drawing







### MT 1440 A - Load chart

Machine on tyres with forks Metric



# Machine on tyres with forks Imperial



## Machine on tyres with forks - with levelling device Metric



### Machine on lowered stabilisers with forks Imperial



#### Machine on lowered stabilisers with forks Metric



Machine on stabilisers with Man basket Imperial



# Machine on stabilisers with Man basket Metric







#### **Head Office**

B.P. 249 - 430 rue de l'Aubinière 44150 Ancenis Cedex - France Tel: +33 (0)2 40 09 10 11 - Fax: +33 (0)2 40 09 10 97 www.manitou.com



This publication provides a description of the configuration versions and options for Manitou products, which may differ for equipment. The equipment presented in this brochure may be part of a series, as an option, or it may not be available, depending on the versions. Manitou reserves the right, at any time and without notice, to amend the specifications described and represented. The specifications provided do not bind the manufacturer. For more details, please contact