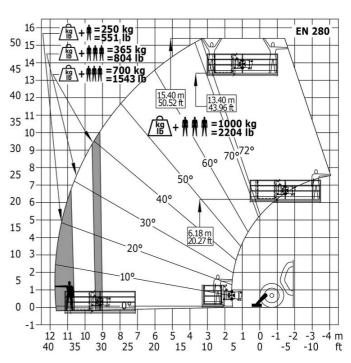

| 140 I 21.60 I  78 dB  103 dB  < 2.50 m/s²  Q 1000 kg 3 / ep 5000 m x 1200 m 1150 kg   | 36 US gal 37 US gal 6 US gal 78 dB 103 dB < 2.50 m/s²  2205 lb 3 16404 ft 2 in x 3937 ft 2535 lb |

# MT 1440 A - Dimensional drawing







### MT 1440 A - Load chart

Machine on tyres with forks Metric



# Machine on tyres with forks Imperial



## Machine on tyres with forks - with levelling device Metric



### Machine on lowered stabilisers with forks Imperial



#### Machine on lowered stabilisers with forks Metric



Machine on stabilisers with Man basket Imperial



# Machine on stabilisers with Man basket Metric







#### **Head Office**

B.P. 249 - 430 rue de l'Aubinière 44150 Ancenis Cedex - France Tel: +33 (0)2 40 09 10 11 - Fax: +33 (0)2 40 09 10 97 www.manitou.com



This publication provides a description of the configuration versions and options for Manitou products, which may differ for equipment. The equipment presented in this brochure may be part of a series, as an option, or it may not be available, depending on the versions. Manitou reserves the right, at any time and without notice, to amend the specifications described and represented. The specifications provided do not bind the manufacturer. For more details, please contact your Manitou agent. This is not a contractually binding document. The presentation of the products is not co