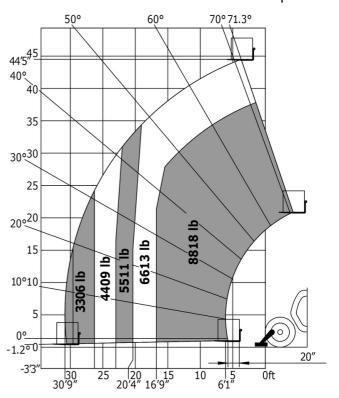

|       | 103 dB<br>< 2.50 m/s <sup>2</sup><br>2 / 2<br>2 / 2                                                  | 103 dB<br>< 2.50 m/s²<br>2 / 2                                                                       |  |

Data indicated with basket basket, except max. capacity, lifting height and offset.

## MT 1440 HA - Dimensional drawing







### MT 1440 HA - Load chart

Machine on tires with forks - with levelling device Metric



#### Machine on tires with forks Imperial



#### Machine on lowered stabilisers with forks Metric



### Machine on lowered stabilisers with forks Imperial



Machine on stabilisers with Man basket Metric

Machine on stabilisers with Man basket Imperial







#### **Head Office**

B.P. 249 - 430 rue de l'Aubinière 44150 Ancenis Cedex - France Tel: +33 (0)2 40 09 10 11 - Fax: +33 (0)2 40 09 10 97 www.manitou.com



This publication provides a description of the configuration versions and options for Manitou products, which may differ for equipment. The equipment presented in this brochure may be part of a series, as an option, or it may not be available, depending on the versions. Manitou reserves the right, at any time and without notice, to amend the specifications described and represented. The specifications provided do not bind the manufacturer. For more details, please contact your Manitou agent. This is not a contractually binding docum