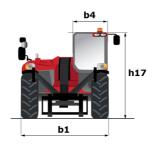

|       | 103 dB<br>< 2.50 m/s <sup>2</sup><br>2 / 2<br>2 / 2                                                  | 103 dB<br>< 2.50 m/s²<br>2 / 2                                                                       |  |

Data indicated with basket basket, except max. capacity, lifting height and offset.

## MT 1440 HA - Dimensional drawing







### MT 1440 HA - Load chart

Machine on tires with forks - with levelling device Metric



#### Machine on tires with forks Imperial



#### Machine on lowered stabilisers with forks Metric



### Machine on lowered stabilisers with forks Imperial



Machine on stabilisers with Man basket Metric

Machine on stabilisers with Man basket Imperial







#### **Head Office**

B.P. 249 - 430 rue de l'Aubinière 44150 Ancenis Cedex - France Tel: +33 (0)2 40 09 10 11 - Fax: +33 (0)2 40 09 10 97 www.manitou.com



This publication provides a description of the configuration versions and options for Manitou products, which may differ for equipment. The equipment presented in this brochure may be part of a series, as an option, or it may not be available, depending on the versions. Manitou reserv