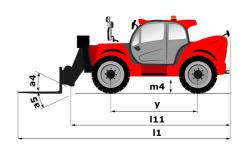

|       | 103 dB<br>< 2.50 m/s <sup>2</sup><br>2 / 2<br>2 / 2                                                  | 103 dB<br>< 2.50 m/s²<br>2 / 2                                                                       |  |

Data indicated with basket basket, except max. capacity, lifting height and offset.

## MT 1440 HA - Dimensional drawing







### MT 1440 HA - Load chart

Machine on tires with forks - with levelling device Metric



#### Machine on tires with forks Imperial



#### Machine on lowered stabilisers with forks Metric



### Machine on lowered stabilisers with forks Imperial



Machine on stabilisers with Man basket Metric

Machine on stabilisers with Man basket Imperial







#### **Head Office**

B.P. 249 - 430 rue de l'Aubinière 44150 Ancenis Cedex - France Tel: +33 (0)2 40 09 10 11 - Fax: +33 (0)2 40 09 10 97 www.manitou.com



This publication provides a description of the configuration versions and options for Manitou products, which may differ for equipment. The equipment presented in this brochure may be part of a series, as an option, or it may not be available, depending on the versions. Manitou reserves