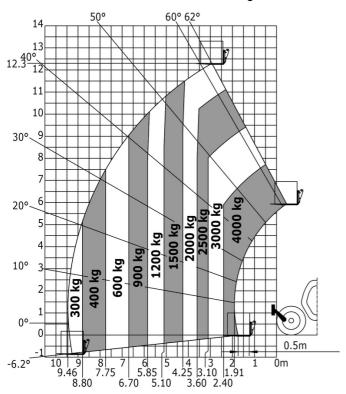

|       | 103 dB<br>< 2.50 m/s <sup>2</sup><br>2 / 2<br>2 / 2                                                  | 103 dB<br>< 2.50 m/s²<br>2 / 2                                                                       |  |

Data indicated with basket basket, except max. capacity, lifting height and offset.

## MT 1440 HA - Dimensional drawing







### MT 1440 HA - Load chart

Machine on tires with forks - with levelling device Metric



#### Machine on tires with forks Imperial



#### Machine on lowered stabilisers with forks Metric



### Machine on lowered stabilisers with forks Imperial



Machine on stabilisers with Man basket Metric

Machine on stabilisers with Man basket Imperial







#### **Head Office**

B.P. 249 - 430 rue de l'Aubinière 44150 Ancenis Cedex - France Tel: +33 (0)2 40 09 10 11 - Fax: +33 (0)2 40 09 10 97 www.manitou.com



This publication provides a description of the configuration versions and options for Manitou products, which may differ for equipment. The equipment presented in this brochure may be part of a series, as an option, or it may not be available, depending on the versions. Manitou reserves the right, at any time and without notice, to amend the specifications described and repre