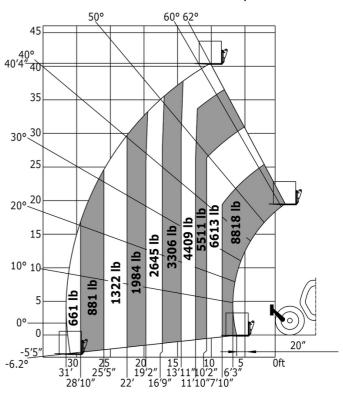

|       | 103 dB<br>< 2.50 m/s <sup>2</sup><br>2 / 2<br>2 / 2                                                  | 103 dB<br>< 2.50 m/s²<br>2 / 2                                                                       |  |

Data indicated with basket basket, except max. capacity, lifting height and offset.

## MT 1440 HA - Dimensional drawing







### MT 1440 HA - Load chart

Machine on tires with forks - with levelling device Metric



#### Machine on tires with forks Imperial



#### Machine on lowered stabilisers with forks Metric



### Machine on lowered stabilisers with forks Imperial



Machine on stabilisers with Man basket Metric

Machine on stabilisers with Man basket Imperial







#### **Head Office**

B.P. 249 - 430 rue de l'Aubinière 44150 Ancenis Cedex - France Tel: +33 (0)2 40 09 10 11 - Fax: +33 (0)2 40 09 10 97 www.manitou.com



This publication provides a description of the configuration versions and options for Manitou products, which may differ for equipment. The equipment presented in this brochure may be part of a series, as an option, or it may not be available, depending on the versions. Manitou reserves the right, at any time and without notice, to amend the specifications described and represented. The specifications provided do not bi