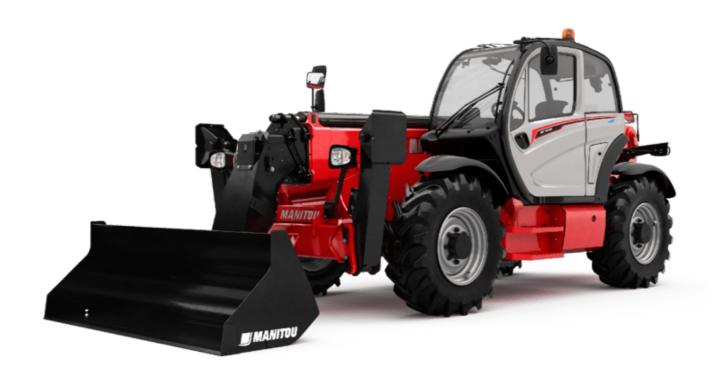

Technical sheet:

# MT 1440 HA





|