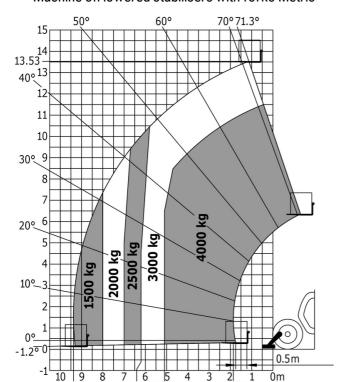

|       | 103 dB<br>< 2.50 m/s <sup>2</sup><br>2 / 2<br>2 / 2                                                  | 103 dB<br>< 2.50 m/s²<br>2 / 2                                                                       |  |

Data indicated with basket basket, except max. capacity, lifting height and offset.

## MT 1440 HA - Dimensional drawing







### MT 1440 HA - Load chart

Machine on tires with forks - with levelling device Metric



#### Machine on tires with forks Imperial



#### Machine on lowered stabilisers with forks Metric



### Machine on lowered stabilisers with forks Imperial



Machine on stabilisers with Man basket Metric

Machine on stabilisers with Man basket Imperial







#### **Head Office**

B.P. 249 - 430 rue de l'Aubinière 44150 Ancenis Cedex - France Tel: +33 (0)2 40 09 10 11 - Fax: +33 (0)2 40 09 10 97 www.manitou.com



This publication provides a description of the configuration versions and options for Manitou products, which may differ for equipment. The equipment presented in this brochure may be part of a series, as an option, or it may not be available, depending on the versions. Manitou reserves the right, at any time and without notice, to amend the specifications described and represented. The specifications provided do not bind the manufacturer. For more details, please contact you