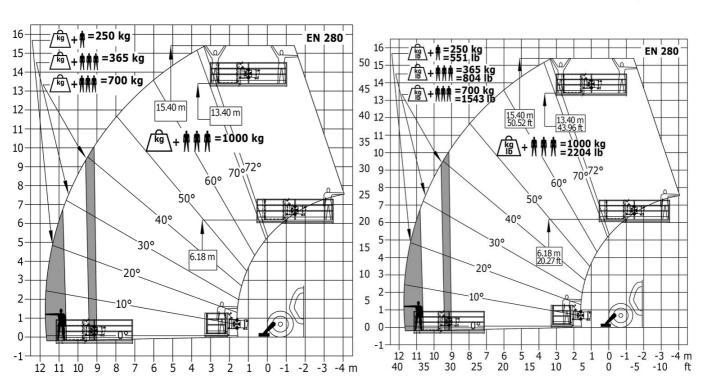

|       | 103 dB<br>< 2.50 m/s <sup>2</sup><br>2 / 2<br>2 / 2                                                  | 103 dB<br>< 2.50 m/s²<br>2 / 2                                                                       |  |

Data indicated with basket basket, except max. capacity, lifting height and offset.

## MT 1440 HA - Dimensional drawing







### MT 1440 HA - Load chart

Machine on tires with forks - with levelling device Metric



#### Machine on tires with forks Imperial



#### Machine on lowered stabilisers with forks Metric



### Machine on lowered stabilisers with forks Imperial



Machine on stabilisers with Man basket Metric

Machine on stabilisers with Man basket Imperial







#### **Head Office**

B.P. 249 - 430 rue de l'Aubinière 44150 Ancenis Cedex - France Tel: +33 (0)2 40 09 10 11 - Fax: +33 (0)2 40 09 10 97 www.manitou.com



This publication provides a description of the configuration versions and options for Manitou products, which may differ for equipment. The equipment presented in this brochure may be part of a series, as an option, or it may not be available, depending on the versions. Manitou reserves the right, at any time and without notice, to amend the specifications described and represented. The specifications provided do not bind the manufacturer. For more details, please contact your Manitou agent. This is not a contractually binding document. The presentation of the products is not contractually binding. List of specifications non-exh