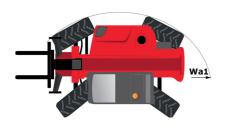

|       | 103 dB<br>< 2.50 m/s <sup>2</sup><br>2 / 2<br>2 / 2                                                  | 103 dB<br>< 2.50 m/s²<br>2 / 2                                                                       |  |

Data indicated with basket basket, except max. capacity, lifting height and offset.

## MT 1440 HA - Dimensional drawing







### MT 1440 HA - Load chart

Machine on tires with forks - with levelling device Metric



#### Machine on tires with forks Imperial



#### Machine on lowered stabilisers with forks Metric



### Machine on lowered stabilisers with forks Imperial



Machine on stabilisers with Man basket Metric

Machine on stabilisers with Man basket Imperial







#### **Head Office**

B.P. 249 - 430 rue de l'Aubinière 44150 Ancenis Cedex - France Tel: +33 (0)2 40 09 10 11 - Fax: +33 (0)2 40 09 10 97 www.manitou.com



This publication provides a description of the configuration versions and options for Manitou products, which may differ for equipment. The equipment presented in this brochure may be part of a series, as an option, or it may not be available, depending on the versions. Manitou rese