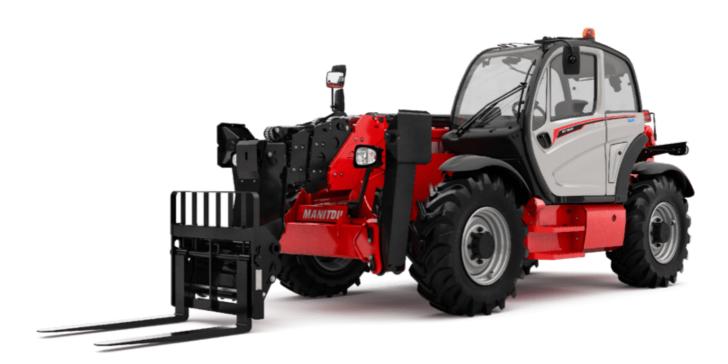

Technical sheet :

| Metric                          | Imperial                                                                                                                                                                                                                                                                                                                                                                                                                                                                                                                                                                                                                                                                                                                    |
|---------------------------------|-----------------------------------------------------------------------------------------------------------------------------------------------------------------------------------------------------------------------------------------------------------------------------------------------------------------------------------------------------------------------------------------------------------------------------------------------------------------------------------------------------------------------------------------------------------------------------------------------------------------------------------------------------------------------------------------------------------------------------|
| 4000 kg                         | 8818 lb                                                                                                                                                                                                                                                                                                                                                                                                                                                                                                                                                                                                                                                                                                                     |
| 17.55 m                         | 57 ft 7 in                                                                                                                                                                                                                                                                                                                                                                                                                                                                                                                                                                                                                                                                                                                  |
| 13.08 m                         | 42 ft 11 in                                                                                                                                                                                                                                                                                                                                                                                                                                                                                                                                                                                                                                                                                                                 |
|                                 | 7766 daN                                                                                                                                                                                                                                                                                                                                                                                                                                                                                                                                                                                                                                                                                                                    |
|                                 |                                                                                                                                                                                                                                                                                                                                                                                                                                                                                                                                                                                                                                                                                                                             |
| 1 6.15 m                        | 20 ft 2 in                                                                                                                                                                                                                                                                                                                                                                                                                                                                                                                                                                                                                                                                                                                  |
|                                 | 20 ft 7 in                                                                                                                                                                                                                                                                                                                                                                                                                                                                                                                                                                                                                                                                                                                  |
|                                 | 7 ft 9 in                                                                                                                                                                                                                                                                                                                                                                                                                                                                                                                                                                                                                                                                                                                   |
|                                 | 8 ft                                                                                                                                                                                                                                                                                                                                                                                                                                                                                                                                                                                                                                                                                                                        |
|                                 | 10 ft 1 in                                                                                                                                                                                                                                                                                                                                                                                                                                                                                                                                                                                                                                                                                                                  |
| ,<br>,                          |                                                                                                                                                                                                                                                                                                                                                                                                                                                                                                                                                                                                                                                                                                                             |
|                                 | 1 ft 3 in                                                                                                                                                                                                                                                                                                                                                                                                                                                                                                                                                                                                                                                                                                                   |
|                                 | 2 ft 11 in                                                                                                                                                                                                                                                                                                                                                                                                                                                                                                                                                                                                                                                                                                                  |
|                                 | 12 °                                                                                                                                                                                                                                                                                                                                                                                                                                                                                                                                                                                                                                                                                                                        |
|                                 | 114 °                                                                                                                                                                                                                                                                                                                                                                                                                                                                                                                                                                                                                                                                                                                       |
|                                 | 12 ft 11 in                                                                                                                                                                                                                                                                                                                                                                                                                                                                                                                                                                                                                                                                                                                 |
| 11870 kg                        | 26169 lb                                                                                                                                                                                                                                                                                                                                                                                                                                                                                                                                                                                                                                                                                                                    |
| 11800 kg                        | 26015 lb                                                                                                                                                                                                                                                                                                                                                                                                                                                                                                                                                                                                                                                                                                                    |
| Pneumatic                       | Pneumatic                                                                                                                                                                                                                                                                                                                                                                                                                                                                                                                                                                                                                                                                                                                   |
| Alliance 400/80 - 24 - 162A8    | Alliance 400/80 - 24 - 162A8                                                                                                                                                                                                                                                                                                                                                                                                                                                                                                                                                                                                                                                                                                |
| e / s 1200 mm x 125 mm x 45 mm  | 47 in x 5 in x 2 in                                                                                                                                                                                                                                                                                                                                                                                                                                                                                                                                                                                                                                                                                                         |
|                                 |                                                                                                                                                                                                                                                                                                                                                                                                                                                                                                                                                                                                                                                                                                                             |
| 16 s                            | 16 s                                                                                                                                                                                                                                                                                                                                                                                                                                                                                                                                                                                                                                                                                                                        |
|                                 | 12 s                                                                                                                                                                                                                                                                                                                                                                                                                                                                                                                                                                                                                                                                                                                        |
|                                 | 16 s                                                                                                                                                                                                                                                                                                                                                                                                                                                                                                                                                                                                                                                                                                                        |
|                                 | 13 s                                                                                                                                                                                                                                                                                                                                                                                                                                                                                                                                                                                                                                                                                                                        |
|                                 | 4 s                                                                                                                                                                                                                                                                                                                                                                                                                                                                                                                                                                                                                                                                                                                         |
|                                 | 4 S<br>4 S                                                                                                                                                                                                                                                                                                                                                                                                                                                                                                                                                                                                                                                                                                                  |
| 4 5                             | 4 5                                                                                                                                                                                                                                                                                                                                                                                                                                                                                                                                                                                                                                                                                                                         |
| Darking                         | Darkina                                                                                                                                                                                                                                                                                                                                                                                                                                                                                                                                                                                                                                                                                                                     |
|                                 | Perkins                                                                                                                                                                                                                                                                                                                                                                                                                                                                                                                                                                                                                                                                                                                     |
|                                 | Stage IV, Tier 4 final                                                                                                                                                                                                                                                                                                                                                                                                                                                                                                                                                                                                                                                                                                      |
|                                 | 854F-E34TA                                                                                                                                                                                                                                                                                                                                                                                                                                                                                                                                                                                                                                                                                                                  |
|                                 | 4 - 207 in <sup>3</sup>                                                                                                                                                                                                                                                                                                                                                                                                                                                                                                                                                                                                                                                                                                     |
| 100 Hp / 75 kW                  | 100 Hp / 75 kW                                                                                                                                                                                                                                                                                                                                                                                                                                                                                                                                                                                                                                                                                                              |
| 430 Nm @ 1400 rpm               | 317 ft/lbs @ 1400 rpm                                                                                                                                                                                                                                                                                                                                                                                                                                                                                                                                                                                                                                                                                                       |
| 6680 daN                        | 6680 daN                                                                                                                                                                                                                                                                                                                                                                                                                                                                                                                                                                                                                                                                                                                    |
|                                 |                                                                                                                                                                                                                                                                                                                                                                                                                                                                                                                                                                                                                                                                                                                             |
| Torque converter                | Torque converter                                                                                                                                                                                                                                                                                                                                                                                                                                                                                                                                                                                                                                                                                                            |
| 4 / 4                           | 4 / 4                                                                                                                                                                                                                                                                                                                                                                                                                                                                                                                                                                                                                                                                                                                       |
| 24.90 km/h                      | 15 mph                                                                                                                                                                                                                                                                                                                                                                                                                                                                                                                                                                                                                                                                                                                      |
| 24.90 km/h                      | 15 mph                                                                                                                                                                                                                                                                                                                                                                                                                                                                                                                                                                                                                                                                                                                      |
| Automatic parking brake         | Automatic parking brake                                                                                                                                                                                                                                                                                                                                                                                                                                                                                                                                                                                                                                                                                                     |
|                                 | Oil-immersed multi-discs braking on front & rea                                                                                                                                                                                                                                                                                                                                                                                                                                                                                                                                                                                                                                                                             |
| axles                           | axles                                                                                                                                                                                                                                                                                                                                                                                                                                                                                                                                                                                                                                                                                                                       |
|                                 |                                                                                                                                                                                                                                                                                                                                                                                                                                                                                                                                                                                                                                                                                                                             |
| Gear pump                       | Gear pump                                                                                                                                                                                                                                                                                                                                                                                                                                                                                                                                                                                                                                                                                                                   |
|                                 | 44 US gpm-3916 PSI                                                                                                                                                                                                                                                                                                                                                                                                                                                                                                                                                                                                                                                                                                          |
|                                 | 5                                                                                                                                                                                                                                                                                                                                                                                                                                                                                                                                                                                                                                                                                                                           |
| 7.501                           | 2 US gal                                                                                                                                                                                                                                                                                                                                                                                                                                                                                                                                                                                                                                                                                                                    |
|                                 | 36 US gal                                                                                                                                                                                                                                                                                                                                                                                                                                                                                                                                                                                                                                                                                                                   |
|                                 | 6 US gal                                                                                                                                                                                                                                                                                                                                                                                                                                                                                                                                                                                                                                                                                                                    |
|                                 | 36 US gal                                                                                                                                                                                                                                                                                                                                                                                                                                                                                                                                                                                                                                                                                                                   |
|                                 |                                                                                                                                                                                                                                                                                                                                                                                                                                                                                                                                                                                                                                                                                                                             |
| 1401                            | 37 US gal                                                                                                                                                                                                                                                                                                                                                                                                                                                                                                                                                                                                                                                                                                                   |
|                                 |                                                                                                                                                                                                                                                                                                                                                                                                                                                                                                                                                                                                                                                                                                                             |
|                                 | 78 dB                                                                                                                                                                                                                                                                                                                                                                                                                                                                                                                                                                                                                                                                                                                       |
|                                 | 103 dB                                                                                                                                                                                                                                                                                                                                                                                                                                                                                                                                                                                                                                                                                                                      |
| < 2.50 m/s <sup>2</sup>         | < 2.50 m/s²                                                                                                                                                                                                                                                                                                                                                                                                                                                                                                                                                                                                                                                                                                                 |
|                                 |                                                                                                                                                                                                                                                                                                                                                                                                                                                                                                                                                                                                                                                                                                                             |
| 2 / 2                           | 2 / 2                                                                                                                                                                                                                                                                                                                                                                                                                                                                                                                                                                                                                                                                                                                       |
| 2 / 2                           | 272                                                                                                                                                                                                                                                                                                                                                                                                                                                                                                                                                                                                                                                                                                                         |
| 2/2 2/2                         | 2/2                                                                                                                                                                                                                                                                                                                                                                                                                                                                                                                                                                                                                                                                                                                         |
| I<br>b<br>b<br>b<br>a<br>a<br>v | 17.55 m         13.08 m         7766 daN         11         6.15 m         12         6.27 m         b1         2.36 m         117         2.45 m         y         3.07 m         h4         0.37 m         b4         0.39 m         a4         12 °         a5         114 °         b4         0.89 m         a4         11800 kg         Pneumatic         Alliance 400/80 · 24 · 162A8         e / s         12 8         16 s         12 8         16 s         12 8         16 s         13 s         4 s         4 s         4 s         100 H / 75 kW |