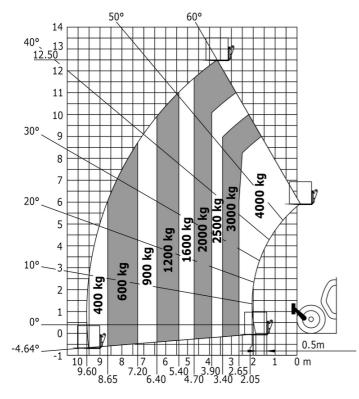

## MT 1840 - Dimensional drawing

MT 1840 - Load chart

Machine on tires with forks - with levelling device Metric

Machine on tires with forks Imperial