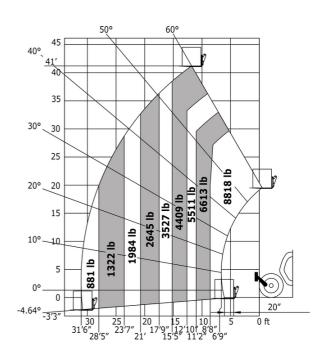

## MT 1840 - Dimensional drawing

MT 1840 - Load chart

Machine on tires with forks - with levelling device Metric

Machine on tires with forks Imperial