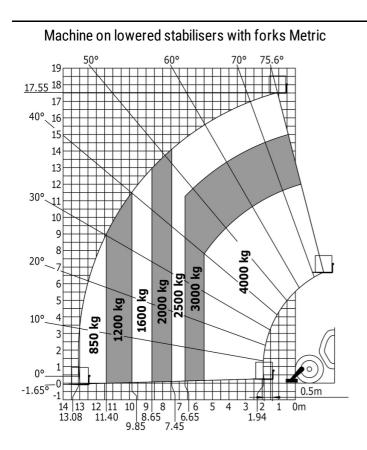

## MT 1840 - Dimensional drawing

MT 1840 - Load chart

Machine on tires with forks - with levelling device Metric

Machine on tires with forks Imperial