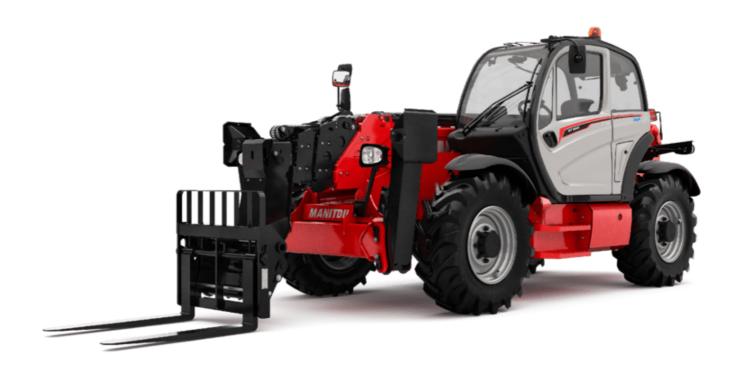

Technical sheet:

# MT 1840 A





|                                                                                                                                                                                                                                        |              |