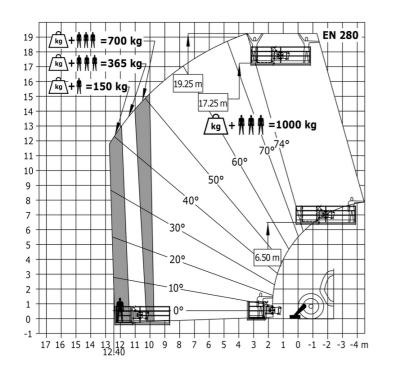

| 2205 lb<br>3<br>16404 ft 2 in x 3937 ft<br>2535 lb          |

# MT 1840 A - Dimensional drawing







#### MT 1840 A - Load chart

Machine on tires with forks - with levelling device Metric

Machine on tires with forks - with levelling device Imperial





# Machine on stabilisers with Man basket Metric

### Machine on lowered stabilisers with forks Imperial









#### **Head Office**

B.P. 249 - 430 rue de l'Aubinière 44150 Ancenis Cedex - France Tel: +33 (0)2 40 09 10 11 - Fax: +33 (0)2 40 09 10 97 www.manitou.com



This publication provides a description of the configuration versions and options for Manitou products, which may differ for equipment. The equipment presented in this brochure may be part of a series, as an option, or it may not be available, depending on the versions. Manitou reserves the right, at any time and without notice, to amend the specifications described and represented. The specifications provided do not bind the manufacturer. For more details, please contact your Manitou agent. This is not a contractually binding document. The presentation of the products is not contractually binding. List of specifications non-e