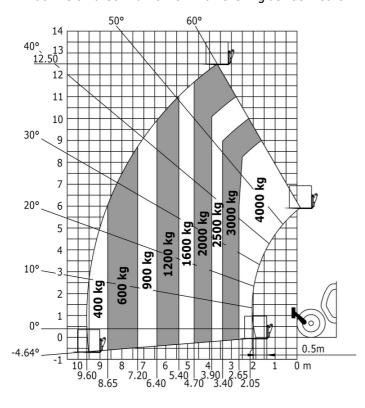

| 2205 lb<br>3<br>16404 ft 2 in x 3937 ft<br>2535 lb          |

# MT 1840 A - Dimensional drawing







#### MT 1840 A - Load chart

Machine on tires with forks - with levelling device Metric

Machine on tires with forks - with levelling device Imperial





# Machine on stabilisers with Man basket Metric

### Machine on lowered stabilisers with forks Imperial









#### **Head Office**

B.P. 249 - 430 rue de l'Aubinière 44150 Ancenis Cedex - France Tel: +33 (0)2 40 09 10 11 - Fax: +33 (0)2 40 09 10 97 www.manitou.com



This publication provides a description of the configuration versions and options for Manitou products, which may differ for equipment. The equipment presented in this brochure may be part of a series, as an option, or it may not be available, depending on the versions. Manitou reserves the right, at any time and without notice, to amend the specifications described and represented. The specifications provided do not bind the manufacturer. For more details, please contact your Manitou agent. This is not a contractually