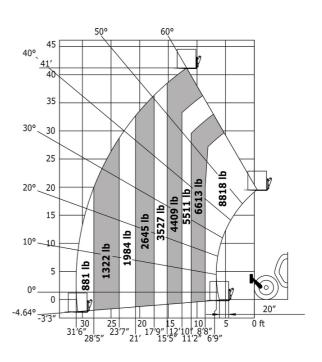

| 2205 lb<br>3<br>16404 ft 2 in x 3937 ft<br>2535 lb          |

# MT 1840 A - Dimensional drawing







#### MT 1840 A - Load chart

Machine on tires with forks - with levelling device Metric

Machine on tires with forks - with levelling device Imperial





# Machine on stabilisers with Man basket Metric

### Machine on lowered stabilisers with forks Imperial









#### **Head Office**

B.P. 249 - 430 rue de l'Aubinière 44150 Ancenis Cedex - France Tel: +33 (0)2 40 09 10 11 - Fax: +33 (0)2 40 09 10 97 www.manitou.com



This publication provides a description of the configuration versions and options for Manitou products, which may differ for equipment. The equipment presented in this brochure may be part of a series, as an option, or it may not be available, depending on the versions. Manitou reserves the right, at any time and without notice, to amend the specifications described and represented. The specifications provided do not bind the manufacturer. For more details, please contact your Manitou agent. This is not a contractually bi