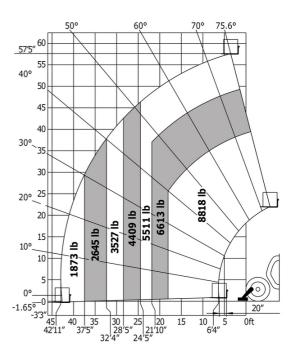

| 2205 lb<br>3<br>16404 ft 2 in x 3937 ft<br>2535 lb          |

# MT 1840 A - Dimensional drawing







#### MT 1840 A - Load chart

Machine on tires with forks - with levelling device Metric

Machine on tires with forks - with levelling device Imperial





# Machine on stabilisers with Man basket Metric

### Machine on lowered stabilisers with forks Imperial









#### **Head Office**

B.P. 249 - 430 rue de l'Aubinière 44150 Ancenis Cedex - France Tel: +33 (0)2 40 09 10 11 - Fax: +33 (0)2 40 09 10 97 www.manitou.com



This publication provides a description of the configuration versions and options for Manitou products, which may differ for equipment. The equipment presented in this brochure may be part of a series, as an option, or it may not be available, depending on the versions. Manitou reserves the right, at any time and without notice, to amend the specifications described and represented. The specifications provided do not bind the manufacturer. For more details, please contact your Manitou agent. This is not a contractually binding document. The presentation of the products is not contractually binding. List of specifications non-exh