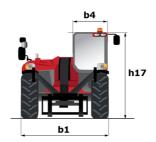

| 2205 lb<br>3<br>16404 ft 2 in x 3937 ft<br>2535 lb          |

# MT 1840 A - Dimensional drawing







#### MT 1840 A - Load chart

Machine on tires with forks - with levelling device Metric

Machine on tires with forks - with levelling device Imperial





# Machine on stabilisers with Man basket Metric

### Machine on lowered stabilisers with forks Imperial









#### **Head Office**

B.P. 249 - 430 rue de l'Aubinière 44150 Ancenis Cedex - France Tel: +33 (0)2 40 09 10 11 - Fax: +33 (0)2 40 09 10 97 www.manitou.com



This publication provides a description of the configuration versions and options for Manitou products, which may differ for equipment. The equipment presented in this brochure may be part of a series, as an option, or it may not be available, depending on the versions. Manitou reserves the right, at any time and without notice, to amend the specifications described a