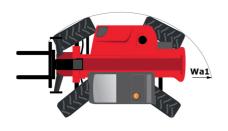

| 2205 lb<br>3<br>16404 ft 2 in x 3937 ft<br>2535 lb          |

# MT 1840 A - Dimensional drawing







#### MT 1840 A - Load chart

Machine on tires with forks - with levelling device Metric

Machine on tires with forks - with levelling device Imperial





# Machine on stabilisers with Man basket Metric

### Machine on lowered stabilisers with forks Imperial









#### **Head Office**

B.P. 249 - 430 rue de l'Aubinière 44150 Ancenis Cedex - France Tel: +33 (0)2 40 09 10 11 - Fax: +33 (0)2 40 09 10 97 www.manitou.com



This publication provides a description of the configuration versions and options for Manitou products, which may differ for equipment. The equipment presented in this brochure may be part of a series, as an option, or it may not be available, depending on the versions. Manitou reserves the right, at any time and without notice, to amend the specifications described