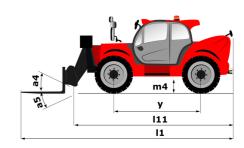

| 2205 lb<br>3<br>16404 ft 2 in x 3937 ft<br>2535 lb          |

# MT 1840 A - Dimensional drawing







#### MT 1840 A - Load chart

Machine on tires with forks - with levelling device Metric

Machine on tires with forks - with levelling device Imperial





# Machine on stabilisers with Man basket Metric

### Machine on lowered stabilisers with forks Imperial









#### **Head Office**

B.P. 249 - 430 rue de l'Aubinière 44150 Ancenis Cedex - France Tel: +33 (0)2 40 09 10 11 - Fax: +33 (0)2 40 09 10 97 www.manitou.com



This publication provides a description of the configuration versions and options for Manitou products, which may differ for equipment. The equipment presented in this brochure may be part of a series, as an option, or it may not be available, depending on the versions. Manitou reserves the right, at any time and without notice, to amend the specifications described and