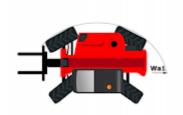

### MTA 5519 S3 - Dimensional drawing

## MTA 5519 S3

|                                             | MIA 33 I3 33 OICU        | teu off April 25, 2024 at 12.51.16 PM of |
|---------------------------------------------|--------------------------|------------------------------------------|
| Capacities                                  | Metric                   | Imperial                                 |
| Max. capacity                               | 2495 kg                  | 5501 lb                                  |
| Max. lifting height                         | 5.80 m                   | 19 ft                                    |
| Max. outreach                               | 3.35 m                   | 11 ft                                    |
| Weight and dimensions                       |                          |                                          |
| Overall length to carriage   111            | 3.76 m                   | 12 ft 4 in                               |
| Overall width b1                            | 1.80 m                   | 5 ft 11 in                               |
| Overall height h17                          | 1.93 m                   | 6 ft 4 in                                |
| Wheelbase y                                 | 2.29 m                   | 7 ft 6 in                                |
| Ground clearance m4                         | 266 mm                   | 10 in                                    |
| Overall cab width b4                        | 711 mm                   | 28 in                                    |
| Tilt-up angle a4                            | 12 °                     | 12 °                                     |
| Tilt-down angle a5                          | 100 °                    | 100 °                                    |
| External turning radius Wa3                 | 3.35 m                   | 11 ft                                    |
| Unladen weight (with forks)                 | 4400 kg                  | 9700 lb                                  |
| Standard tires                              | 12 x 16.5                | 12 x 16.5                                |
| Performances                                |                          |                                          |
| Lifting                                     | 8 s                      | 8 s                                      |
| Lowering                                    | 5 s                      | 5 s                                      |
| Extension                                   | 7 s                      | 7 s                                      |
| Retraction                                  | 6 s                      | 6 s                                      |
| Crowd                                       | 4 s                      | 4 s                                      |
| Dump                                        | 4 s                      | 4 s                                      |
| Engine                                      |                          |                                          |
| Engine brand                                | Yanmar                   | Yanmar                                   |
| Engine norm                                 | Tier 4 final             | Tier 4 final                             |
| Engine model                                | 4TNV98                   | 4TNV98                                   |
| Number of cylinders / Capacity of cylinders | 4 - 3.32 cm <sup>3</sup> | 4 - 0.20 in³                             |
| I.C. Engine power rating - Power            | 68 Hp / 50.70 kW         | 68 Hp / 50.70 kW                         |
| Max. torque / Engine rotation               | 235 Nm @ 235 rpm         | 173 ft/lbs @ 235 rpm                     |
| Transmission                                |                          |                                          |
| Transmission type                           | Hydrostatic              | Hydrostatic                              |
| Number of gears (forward / reverse)         | 2/2                      | 2 / 2                                    |
| Parking brake                               | SAHR                     | SAHR                                     |
| Service brake                               | Wet disc brakes          | Wet disc brakes                          |
| Axle Manufacturer                           | Dana                     | Dana                                     |
| Hydraulics                                  |                          |                                          |
| Hydraulic pump type                         | Gear pump                | Gear pump                                |
| Hydraulic flow / Pressure                   | 83 l/min-231 bar         | 22 US gpm-3350 PSI                       |
| Tank capacities                             |                          |                                          |
| Engine oil                                  | 91                       | 2 US gal                                 |
| Hydraulic oil                               | 68 I                     | 18 US gal                                |
| Fuel tank                                   | 64 I                     | 17 US gal                                |
| Miscellaneous                               |                          |                                          |
| Steering wheels (front / rear)              | 2/2                      | 2/2                                      |
| Drive wheels (front / rear)                 | 2/2                      | 2/2                                      |
| Safety cab homologation                     | ROPS/FOPS                | ROPS/FOPS                                |
| Controls                                    | Single joystick with FNR | Single joystick with FNR                 |