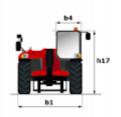

### MTA 5519 S3 - Dimensional drawing

## MTA 5519 S3

|                                             | MIA 33 I3 33 OICU        | teu off April 25, 2024 at 12.51.16 PM of |
|---------------------------------------------|--------------------------|------------------------------------------|
| Capacities                                  | Metric                   | Imperial                                 |
| Max. capacity                               | 2495 kg                  | 5501 lb                                  |
| Max. lifting height                         | 5.80 m                   | 19 ft                                    |
| Max. outreach                               | 3.35 m                   | 11 ft                                    |
| Weight and dimensions                       |                          |                                          |
| Overall length to carriage   111            | 3.76 m                   | 12 ft 4 in                               |
| Overall width b1                            | 1.80 m                   | 5 ft 11 in                               |
| Overall height h17                          | 1.93 m                   | 6 ft 4 in                                |
| Wheelbase y                                 | 2.29 m                   | 7 ft 6 in                                |
| Ground clearance m4                         | 266 mm                   | 10 in                                    |
| Overall cab width b4                        | 711 mm                   | 28 in                                    |
| Tilt-up angle a4                            | 12 °                     | 12 °                                     |
| Tilt-down angle a5                          | 100 °                    | 100 °                                    |
| External turning radius Wa3                 | 3.35 m                   | 11 ft                                    |
| Unladen weight (with forks)                 | 4400 kg                  | 9700 lb                                  |
| Standard tires                              | 12 x 16.5                | 12 x 16.5                                |
| Performances                                |                          |                                          |
| Lifting                                     | 8 s                      | 8 s                                      |
| Lowering                                    | 5 s                      | 5 s                                      |
| Extension                                   | 7 s                      | 7 s                                      |
| Retraction                                  | 6 s                      | 6 s                                      |
| Crowd                                       | 4 s                      | 4 s                                      |
| Dump                                        | 4 s                      | 4 s                                      |
| Engine                                      |                          |                                          |
| Engine brand                                | Yanmar                   | Yanmar                                   |
| Engine norm                                 | Tier 4 final             | Tier 4 final                             |
| Engine model                                | 4TNV98                   | 4TNV98                                   |
| Number of cylinders / Capacity of cylinders | 4 - 3.32 cm <sup>3</sup> | 4 - 0.20 in³                             |
| I.C. Engine power rating - Power            | 68 Hp / 50.70 kW         | 68 Hp / 50.70 kW                         |
| Max. torque / Engine rotation               | 235 Nm @ 235 rpm         | 173 ft/lbs @ 235 rpm                     |
| Transmission                                |                          |                                          |
| Transmission type                           | Hydrostatic              | Hydrostatic                              |
| Number of gears (forward / reverse)         | 2/2                      | 2 / 2                                    |
| Parking brake                               | SAHR                     | SAHR                                     |
| Service brake                               | Wet disc brakes          | Wet disc brakes                          |
| Axle Manufacturer                           | Dana                     | Dana                                     |
| Hydraulics                                  |                          |                                          |
| Hydraulic pump type                         | Gear pump                | Gear pump                                |
| Hydraulic flow / Pressure                   | 83 l/min-231 bar         | 22 US gpm-3350 PSI                       |
| Tank capacities                             |                          |                                          |
| Engine oil                                  | 91                       | 2 US gal                                 |
| Hydraulic oil                               | 68 I                     | 18 US gal                                |
| Fuel tank                                   | 64 I                     | 17 US gal                                |
| Miscellaneous                               |                          |                                          |
| Steering wheels (front / rear)              | 2/2                      | 2/2                                      |
| Drive wheels (front / rear)                 | 2/2                      | 2/2                                      |
| Safety cab homologation                     | ROPS/FOPS                | ROPS/FOPS                                |
| Controls                                    | Single joystick with FNR | Single joystick with FNR                 |