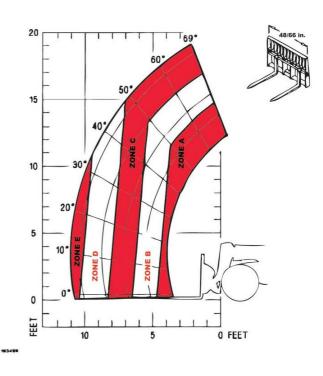

### MTA 5519 S3 - Load chart

Machine on tyres with forks - with levelling device Metric

### Machine on tyres with forks Imperial