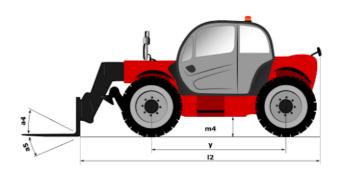

### MTA 5519 S3 - Dimensional drawing

## MTA 5519 S3

|                                             | MIA 33 I3 33 OICU        | teu off April 25, 2024 at 12.51.16 PM of |
|---------------------------------------------|--------------------------|------------------------------------------|
| Capacities                                  | Metric                   | Imperial                                 |
| Max. capacity                               | 2495 kg                  | 5501 lb                                  |
| Max. lifting height                         | 5.80 m                   | 19 ft                                    |
| Max. outreach                               | 3.35 m                   | 11 ft                                    |
| Weight and dimensions                       |                          |                                          |
| Overall length to carriage   111            | 3.76 m                   | 12 ft 4 in                               |
| Overall width b1                            | 1.80 m                   | 5 ft 11 in                               |
| Overall height h17                          | 1.93 m                   | 6 ft 4 in                                |
| Wheelbase y                                 | 2.29 m                   | 7 ft 6 in                                |
| Ground clearance m4                         | 266 mm                   | 10 in                                    |
| Overall cab width b4                        | 711 mm                   | 28 in                                    |
| Tilt-up angle a4                            | 12 °                     | 12 °                                     |
| Tilt-down angle a5                          | 100 °                    | 100 °                                    |
| External turning radius Wa3                 | 3.35 m                   | 11 ft                                    |
| Unladen weight (with forks)                 | 4400 kg                  | 9700 lb                                  |
| Standard tires                              | 12 x 16.5                | 12 x 16.5                                |
| Performances                                |                          |                                          |
| Lifting                                     | 8 s                      | 8 s                                      |
| Lowering                                    | 5 s                      | 5 s                                      |
| Extension                                   | 7 s                      | 7 s                                      |
| Retraction                                  | 6 s                      | 6 s                                      |
| Crowd                                       | 4 s                      | 4 s                                      |
| Dump                                        | 4 s                      | 4 s                                      |
| Engine                                      |                          |                                          |
| Engine brand                                | Yanmar                   | Yanmar                                   |
| Engine norm                                 | Tier 4 final             | Tier 4 final                             |
| Engine model                                | 4TNV98                   | 4TNV98                                   |
| Number of cylinders / Capacity of cylinders | 4 - 3.32 cm <sup>3</sup> | 4 - 0.20 in³                             |
| I.C. Engine power rating - Power            | 68 Hp / 50.70 kW         | 68 Hp / 50.70 kW                         |
| Max. torque / Engine rotation               | 235 Nm @ 235 rpm         | 173 ft/lbs @ 235 rpm                     |
| Transmission                                |                          |                                          |
| Transmission type                           | Hydrostatic              | Hydrostatic                              |
| Number of gears (forward / reverse)         | 2/2                      | 2 / 2                                    |
| Parking brake                               | SAHR                     | SAHR                                     |
| Service brake                               | Wet disc brakes          | Wet disc brakes                          |
| Axle Manufacturer                           | Dana                     | Dana                                     |
| Hydraulics                                  |                          |                                          |
| Hydraulic pump type                         | Gear pump                | Gear pump                                |
| Hydraulic flow / Pressure                   | 83 l/min-231 bar         | 22 US gpm-3350 PSI                       |
| Tank capacities                             |                          |                                          |
| Engine oil                                  | 91                       | 2 US gal                                 |
| Hydraulic oil                               | 68 I                     | 18 US gal                                |
| Fuel tank                                   | 64 I                     | 17 US gal                                |
| Miscellaneous                               |                          |                                          |
| Steering wheels (front / rear)              | 2/2                      | 2/2                                      |
| Drive wheels (front / rear)                 | 2/2                      | 2/2                                      |
| Safety cab homologation                     | ROPS/FOPS                | ROPS/FOPS                                |
| Controls                                    | Single joystick with FNR | Single joystick with FNR                 |