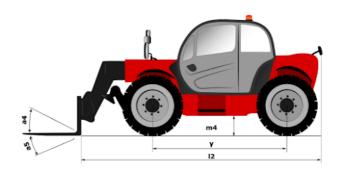

| Safety cab homologation<br>Controls |      | ROPS/FOPS Single joystick with FNR       | ROPS/FOPS Single joystick with FNR       |

## MTA 6034 S3 - Dimensional drawing







## MTA 6034 S3 - Load chart

Machine on tyres with forks - with levelling device Metric







## **Head Office**

B.P. 249 - 430 rue de l'Aubinière 44150 Ancenis Cedex - France Tel: +33 (0)2 40 09 10 11 - Fax: +33 (0)2 40 09 10 97 www.manitou.com



This publication provides a description of the configuration versions and options for Manitou products, which may differ for equipment. The equipment presented in this brochure may be part of a series, as an option, or it may not be available, depending on the versions. Manitou reserves the right, at any time and without notice, to amend the specifications described and represented. The specifications provided do not bind the manufacturer. For more details, please contact your Manitou agent. This is not a contractually binding document. The