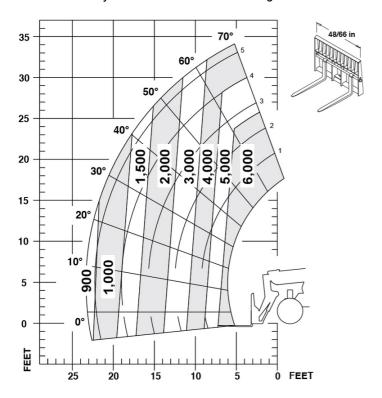

| Safety cab homologation<br>Controls |      | ROPS/FOPS Single joystick with FNR       | ROPS/FOPS Single joystick with FNR       |

## MTA 6034 S3 - Dimensional drawing







## MTA 6034 S3 - Load chart

Machine on tyres with forks - with levelling device Metric







## **Head Office**

B.P. 249 - 430 rue de l'Aubinière 44150 Ancenis Cedex - France Tel: +33 (0)2 40 09 10 11 - Fax: +33 (0)2 40 09 10 97 www.manitou.com



This publication provides a description of the configuration versions and options for Manitou products, which may differ for equipment. The equipment presented in this brochure may be part of a series, as an option, or it may not be available, depending on the versions. Manitou reserves the right, at any time and without notice, to amend the specifications described and represented. The specifications provided do not bind the manufacturer. For more details, please contact your Manitou agent. This is not a contractually binding document. The presentation of the products is not contractually binding. List of specifications non-exhau