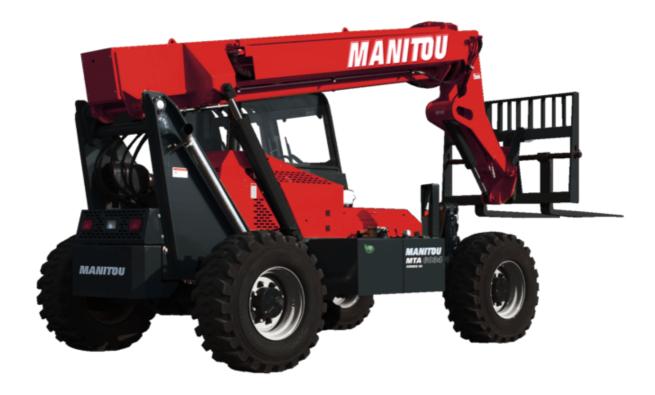

Technical sheet:

## MTA 6034 53





| Max. Capacity