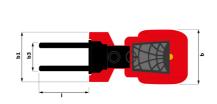

| 73 dB                      |  |  |

EMA II 17 - Dimensional drawing





## Characteristics of masts and residual capacities

| Free Lift Triplex<br>(FLT)                                       |            | FLT 39          | FLT 42          | FLT 46          | FLT 48          | FLT 50          | FLT 52          | FLT 56          | FLT 60          | FLT 66           | FLT 72          | FLT 76          |
|------------------------------------------------------------------|------------|-----------------|-----------------|-----------------|-----------------|-----------------|-----------------|-----------------|-----------------|------------------|-----------------|-----------------|
| Mast/fork carriage tilt, forward                                 | ۰          | 1               | 1               | 1               | 1               | 1               | 1