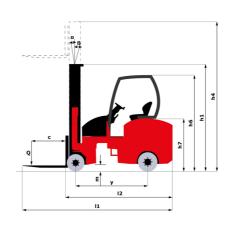

| 73 dB                      |  |  |

EMA II 17 - Dimensional drawing





## Characteristics of masts and residual capacities

| Free Lift Triplex<br>(FLT)                                       |            | FLT 39          | FLT 42          | FLT 46          | FLT 48          | FLT 50          | FLT 52          | FLT 56          | FLT 60          | FLT 66           | FLT 72          | FLT 76          |
|------------------------------------------------------------------|------------|-----------------|-----------------|-----------------|-----------------|-----------------|-----------------|-----------------|-----------------|------------------|-----------------|-----------------|
| Mast/fork carriage tilt, forward                                 | ۰          | 1               | 1               | 1               | 1               | 1               | 1