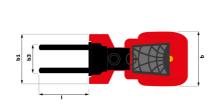

| , o ab                        |

## EMA II 20 HD-2 - Dimensional drawing





## Characteristics of masts and residual capacities

| Free Lift Triplex (FLT)                                          |         | FLT 55          | FLT 60          | FLT 66          | FLT 76          | FLT 80          | FLT 86          | FLT 90          | FLT 100          | FLT 106          |
|------------------------------------------------------------------|---------|-----------------|-----------------|-----------------|-----------------|-----------------|-----------------|-----------------|------------------|------------------|
| α - Mast/fork carriage tilt,<br>forward                          | ۰       | 1               | 1               | 1               | 1               | 1               | 1               | 1               | 1                | 1                |
| β - Mast/for