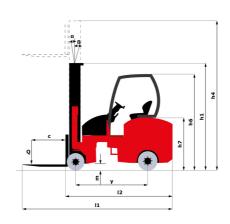

| , o ab                        |

## EMA II 20 HD-2 - Dimensional drawing





## Characteristics of masts and residual capacities

| Free Lift Triplex (FLT)                                          |         | FLT 55          | FLT 60          | FLT 66          | FLT 76          | FLT 80          | FLT 86          | FLT 90          | FLT 100          | FLT 106          |
|------------------------------------------------------------------|---------|-----------------|-----------------|-----------------|-----------------|-----------------|-----------------|-----------------|------------------|------------------|
| α - Mast/fork carriage tilt,<br>forward                          | ۰       | 1               | 1               | 1               | 1               | 1               | 1               | 1               | 1                | 1                |
| β - Mast/fork