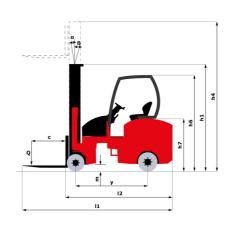

|

## EMA II 20 HD-2 - Dimensional drawing





## Characteristics of masts and residual capacities

| Free Lift Triplex (FLT)                                          |         | FLT 55          | FLT 60          | FLT 66          | FLT 76          | FLT 80          | FLT 86          | FLT 90          | FLT 100          | FLT 106          |
|------------------------------------------------------------------|---------|-----------------|-----------------|-----------------|-----------------|-----------------|-----------------|-----------------|------------------|------------------|
| α - Mast/fork carriage tilt,<br>forward                          | ۰       | 1               | 1               | 1               | 1               | 1               | 1               | 1               | 1                | 1                |
| β - Mast/fork