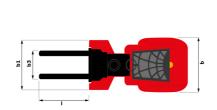

|

## EMA II 20 HD-2 - Dimensional drawing





## Characteristics of masts and residual capacities

| Free Lift Triplex (FLT)                                          |         | FLT 55          | FLT 60          | FLT 66          | FLT 76          | FLT 80          | FLT 86          | FLT 90          | FLT 100          | FLT 106          |
|------------------------------------------------------------------|---------|-----------------|-----------------|-----------------|-----------------|-----------------|-----------------|-----------------|------------------|------------------|
| α - Mast/fork carriage tilt,<br>forward                          | ۰       | 1               | 1               | 1               | 1               | 1               | 1               | 1               | 1                | 1                |
| β - Mast/for