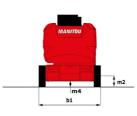

#### 120 AETJ-C Created on July 3, 2025 at 7:37 PM UTC

|                                               | <b>120 AETJ-C</b> Created on July 3, 2025 at |                                                                                                                                                                                                                                                                                                                                                                                                                                                                                                                                                                                                                                                                                                     | $\mathbf{J}$ - $\mathbf{C}$ Created on July 3, 2025 at 7:37 PM UTC                                                                                                                                                                                                                                                                                                                                                                                                                                                                                                                                                                                                                                   |
|-----------------------------------------------|----------------------------------------------|-----------------------------------------------------------------------------------------------------------------------------------------------------------------------------------------------------------------------------------------------------------------------------------------------------------------------------------------------------------------------------------------------------------------------------------------------------------------------------------------------------------------------------------------------------------------------------------------------------------------------------------------------------------------------------------------------------|------------------------------------------------------------------------------------------------------------------------------------------------------------------------------------------------------------------------------------------------------------------------------------------------------------------------------------------------------------------------------------------------------------------------------------------------------------------------------------------------------------------------------------------------------------------------------------------------------------------------------------------------------------------------------------------------------|
| Capacities                                    |                                              | Metric                                                                                                                                                                                                                                                                                                                                                                                                                                                                                                                                                                                                                                                                                              | Imperial                                                                                                                                                                                                                                                                                                                                                                                                                                                                                                                                                                                                                                                                                             |
| Working height                                | h21                                          | 11.95 m                                                                                                                                                                                                                                                                                                                                                                                                                                                                                                                                                                                                                                                                                             | 39 ft 2 in                                                                                                                                                                                                                                                                                                                                                                                                                                                                                                                                                                                                                                                                                           |
| Platform height                               | h7                                           | 9.95 m                                                                                                                                                                                                                                                                                                                                                                                                                                                                                                                                                                                                                                                                                              | 32 ft 8 in                                                                                                                                                                                                                                                                                                                                                                                                                                                                                                                                                                                                                                                                                           |
| Maximum outreach                              |                                              | 7 m                                                                                                                                                                                                                                                                                                                                                                                                                                                                                                                                                                                                                                                                                                 | 23 ft                                                                                                                                                                                                                                                                                                                                                                                                                                                                                                                                                                                                                                                                                                |
| Overhang                                      |                                              | 6.40 m                                                                                                                                                                                                                                                                                                                                                                                                                                                                                                                                                                                                                                                                                              | 21 ft                                                                                                                                                                                                                                                                                                                                                                                                                                                                                                                                                                                                                                                                                                |
| Pendular arm rotation (left / right)          |                                              | 70 ° / 70 °                                                                                                                                                                                                                                                                                                                                                                                                                                                                                                                                                                                                                                                                                         | 70 ° / 70 °                                                                                                                                                                                                                                                                                                                                                                                                                                                                                                                                                                                                                                                                                          |
| Pendular arm rotation (top / bottom)          |                                              | +70 ° / -70 °                                                                                                                                                                                                                                                                                                                                                                                                                                                                                                                                                                                                                                                                                       | +70 ° / -70 °                                                                                                                                                                                                                                                                                                                                                                                                                                                                                                                                                                                                                                                                                        |
| Platform capacity                             | Q                                            | 200 kg                                                                                                                                                                                                                                                                                                                                                                                                                                                                                                                                                                                                                                                                                              | 441 lb                                                                                                                                                                                                                                                                                                                                                                                                                                                                                                                                                                                                                                                                                               |
| Turret rotation                               |                                              | 355 °                                                                                                                                                                                                                                                                                                                                                                                                                                                                                                                                                                                                                                                                                               | 355 °                                                                                                                                                                                                                                                                                                                                                                                                                                                                                                                                                                                                                                                                                                |
| Platform rotation (right / left)              |                                              | 66 ° / 59 °                                                                                                                                                                                                                                                                                                                                                                                                                                                                                                                                                                                                                                                                                         | 66 ° / 59 °                                                                                                                                                                                                                                                                                                                                                                                                                                                                                                                                                                                                                                                                                          |
| Number of people (indoor / outdoor)           |                                              | 2/2                                                                                                                                                                                                                                                                                                                                                                                                                                                                                                                                                                                                                                                                                                 | 2/2                                                                                                                                                                                                                                                                                                                                                                                                                                                                                                                                                                                                                                                                                                  |
| Weight and dimensions                         |                                              |                                                                                                                                                                                                                                                                                                                                                                                                                                                                                                                                                                                                                                                                                                     |                                                                                                                                                                                                                                                                                                                                                                                                                                                                                                                                                                                                                                                                                                      |
| Platform weight*                              |                                              | 6660 kg                                                                                                                                                                                                                                                                                                                                                                                                                                                                                                                                                                                                                                                                                             | 14683 lb                                                                                                                                                                                                                                                                                                                                                                                                                                                                                                                                                                                                                                                                                             |
| Platform dimensions (length x width)          | lp / ep                                      | 1.20 m x 0.92 m                                                                                                                                                                                                                                                                                                                                                                                                                                                                                                                                                                                                                                                                                     | 3 ft 11 in x 3 ft                                                                                                                                                                                                                                                                                                                                                                                                                                                                                                                                                                                                                                                                                    |
| Floor height (access)                         | h20                                          | 0.40 m                                                                                                                                                                                                                                                                                                                                                                                                                                                                                                                                                                                                                                                                                              | 1 ft 4 in                                                                                                                                                                                                                                                                                                                                                                                                                                                                                                                                                                                                                                                                                            |
| Overall length                                | 11                                           | 5.48 m                                                                                                                                                                                                                                                                                                                                                                                                                                                                                                                                                                                                                                                                                              | 18 ft                                                                                                                                                                                                                                                                                                                                                                                                                                                                                                                                                                                                                                                                                                |
| Overall width                                 | b1                                           | 1.20 m                                                                                                                                                                                                                                                                                                                                                                                                                                                                                                                                                                                                                                                                                              | 3 ft 11 in                                                                                                                                                                                                                                                                                                                                                                                                                                                                                                                                                                                                                                                                                           |
| Overall height                                | h17                                          | 1.99 m                                                                                                                                                                                                                                                                                                                                                                                                                                                                                                                                                                                                                                                                                              | 6 ft 6 in                                                                                                                                                                                                                                                                                                                                                                                                                                                                                                                                                                                                                                                                                            |
| Overall length (stowed)                       | 19                                           | 3.74 m                                                                                                                                                                                                                                                                                                                                                                                                                                                                                                                                                                                                                                                                                              | 12 ft 3 in                                                                                                                                                                                                                                                                                                                                                                                                                                                                                                                                                                                                                                                                                           |
| Overall height (stowed)                       | h18 ***                                      | 2.16 m                                                                                                                                                                                                                                                                                                                                                                                                                                                                                                                                                                                                                                                                                              | 7 ft 1 in                                                                                                                                                                                                                                                                                                                                                                                                                                                                                                                                                                                                                                                                                            |
| Jib length                                    | 113                                          | 1.26 m                                                                                                                                                                                                                                                                                                                                                                                                                                                                                                                                                                                                                                                                                              | 4 ft 2 in                                                                                                                                                                                                                                                                                                                                                                                                                                                                                                                                                                                                                                                                                            |
| Counterweight offset (turret at 90°)          | a7                                           | 0.23 m                                                                                                                                                                                                                                                                                                                                                                                                                                                                                                                                                                                                                                                                                              | 9 in                                                                                                                                                                                                                                                                                                                                                                                                                                                                                                                                                                                                                                                                                                 |
| External turning radius                       | Wa3                                          | 3.34 m                                                                                                                                                                                                                                                                                                                                                                                                                                                                                                                                                                                                                                                                                              | 10 ft 11 in                                                                                                                                                                                                                                                                                                                                                                                                                                                                                                                                                                                                                                                                                          |
| Ground clearance with pothole guards deployed | m6                                           | 0.02 m                                                                                                                                                                                                                                                                                                                                                                                                                                                                                                                                                                                                                                                                                              | 1 in                                                                                                                                                                                                                                                                                                                                                                                                                                                                                                                                                                                                                                                                                                 |
| Ground clearance at centre of wheelbase       | m2                                           | 0.10 m                                                                                                                                                                                                                                                                                                                                                                                                                                                                                                                                                                                                                                                                                              | 4 in                                                                                                                                                                                                                                                                                                                                                                                                                                                                                                                                                                                                                                                                                                 |
| Wheelbase                                     | у                                            | 1.65 m                                                                                                                                                                                                                                                                                                                                                                                                                                                                                                                                                                                                                                                                                              | 5 ft 5 in                                                                                                                                                                                                                                                                                                                                                                                                                                                                                                                                                                                                                                                                                            |
| Performances                                  |                                              |                                                                                                                                                                                                                                                                                                                                                                                                                                                                                                                                                                                                                                                                                                     |                                                                                                                                                                                                                                                                                                                                                                                                                                                                                                                                                                                                                                                                                                      |
| Drive speed - stowed                          |                                              | 6 km/h                                                                                                                                                                                                                                                                                                                                                                                                                                                                                                                                                                                                                                                                                              | 4 mph                                                                                                                                                                                                                                                                                                                                                                                                                                                                                                                                                                                                                                                                                                |
| Drive speed - raised                          |                                              | 0.60 km/h                                                                                                                                                                                                                                                                                                                                                                                                                                                                                                                                                                                                                                                                                           | 0.37 mph                                                                                                                                                                                                                                                                                                                                                                                                                                                                                                                                                                                                                                                                                             |
| Gradeability                                  |                                              | 25 %                                                                                                                                                                                                                                                                                                                                                                                                                                                                                                                                                                                                                                                                                                | 25 %                                                                                                                                                                                                                                                                                                                                                                                                                                                                                                                                                                                                                                                                                                 |
| Permissible leveling                          |                                              | 3 °                                                                                                                                                                                                                                                                                                                                                                                                                                                                                                                                                                                                                                                                                                 | 3 °                                                                                                                                                                                                                                                                                                                                                                                                                                                                                                                                                                                                                                                                                                  |
| Wheels                                        |                                              | , in the second s | , and the second s |
| Tires type                                    |                                              | Solid non-marking tires                                                                                                                                                                                                                                                                                                                                                                                                                                                                                                                                                                                                                                                                             | Solid non-marking tires                                                                                                                                                                                                                                                                                                                                                                                                                                                                                                                                                                                                                                                                              |
| Drive wheels (front / rear)                   |                                              | 0 / 2                                                                                                                                                                                                                                                                                                                                                                                                                                                                                                                                                                                                                                                                                               | 0 / 2                                                                                                                                                                                                                                                                                                                                                                                                                                                                                                                                                                                                                                                                                                |
| Steering wheels (front / rear)                |                                              | 2 / 0                                                                                                                                                                                                                                                                                                                                                                                                                                                                                                                                                                                                                                                                                               | 2 / 0                                                                                                                                                                                                                                                                                                                                                                                                                                                                                                                                                                                                                                                                                                |
| Braking wheels (front / rear)                 |                                              | 0 / 2                                                                                                                                                                                                                                                                                                                                                                                                                                                                                                                                                                                                                                                                                               | 0 / 2                                                                                                                                                                                                                                                                                                                                                                                                                                                                                                                                                                                                                                                                                                |
| Engine/Battery                                |                                              | 072                                                                                                                                                                                                                                                                                                                                                                                                                                                                                                                                                                                                                                                                                                 |                                                                                                                                                                                                                                                                                                                                                                                                                                                                                                                                                                                                                                                                                                      |
| Electric engine power rating                  |                                              | 2 x 4.50 kW                                                                                                                                                                                                                                                                                                                                                                                                                                                                                                                                                                                                                                                                                         | 2 x 4.50 kW                                                                                                                                                                                                                                                                                                                                                                                                                                                                                                                                                                                                                                                                                          |
| Lift motor power                              |                                              | 3.70 kW                                                                                                                                                                                                                                                                                                                                                                                                                                                                                                                                                                                                                                                                                             | 3.70 kW                                                                                                                                                                                                                                                                                                                                                                                                                                                                                                                                                                                                                                                                                              |
| Battery voltage                               |                                              | 48 V                                                                                                                                                                                                                                                                                                                                                                                                                                                                                                                                                                                                                                                                                                | 48 V                                                                                                                                                                                                                                                                                                                                                                                                                                                                                                                                                                                                                                                                                                 |
| Battery capacity                              |                                              | 240 Ah                                                                                                                                                                                                                                                                                                                                                                                                                                                                                                                                                                                                                                                                                              | 240 Ah                                                                                                                                                                                                                                                                                                                                                                                                                                                                                                                                                                                                                                                                                               |
| Battery energy                                |                                              | 11 kW/h                                                                                                                                                                                                                                                                                                                                                                                                                                                                                                                                                                                                                                                                                             | 11 kW/h                                                                                                                                                                                                                                                                                                                                                                                                                                                                                                                                                                                                                                                                                              |
| On-board charger (V / A)                      |                                              | 48 V / 30 A                                                                                                                                                                                                                                                                                                                                                                                                                                                                                                                                                                                                                                                                                         | 48 V / 30 A                                                                                                                                                                                                                                                                                                                                                                                                                                                                                                                                                                                                                                                                                          |
| Miscellaneous                                 |                                              |                                                                                                                                                                                                                                                                                                                                                                                                                                                                                                                                                                                                                                                                                                     |                                                                                                                                                                                                                                                                                                                                                                                                                                                                                                                                                                                                                                                                                                      |
| Number of cycles with STD Battery (HIRD)      |                                              | 60                                                                                                                                                                                                                                                                                                                                                                                                                                                                                                                                                                                                                                                                                                  | 60                                                                                                                                                                                                                                                                                                                                                                                                                                                                                                                                                                                                                                                                                                   |
| Ground Pressure                               |                                              | 20 dan/cm2                                                                                                                                                                                                                                                                                                                                                                                                                                                                                                                                                                                                                                                                                          | 290 PSI                                                                                                                                                                                                                                                                                                                                                                                                                                                                                                                                                                                                                                                                                              |
| Hydraulic Pressure                            |                                              | 200 bar                                                                                                                                                                                                                                                                                                                                                                                                                                                                                                                                                                                                                                                                                             | 290 PSI<br>2901 PSI                                                                                                                                                                                                                                                                                                                                                                                                                                                                                                                                                                                                                                                                                  |
| Hydraulic tank capacity                       |                                              | 18                                                                                                                                                                                                                                                                                                                                                                                                                                                                                                                                                                                                                                                                                                  | 5 US gal                                                                                                                                                                                                                                                                                                                                                                                                                                                                                                                                                                                                                                                                                             |
| Vibration on hands/arms                       |                                              | < 2.50 m/s <sup>2</sup>                                                                                                                                                                                                                                                                                                                                                                                                                                                                                                                                                                                                                                                                             | < 2.50 m/s <sup>2</sup>                                                                                                                                                                                                                                                                                                                                                                                                                                                                                                                                                                                                                                                                              |
| vibration on nanus/anns                       |                                              | < 2.30 III/S*                                                                                                                                                                                                                                                                                                                                                                                                                                                                                                                                                                                                                                                                                       | < 2.00 m/S*                                                                                                                                                                                                                                                                                                                                                                                                                                                                                                                                                                                                                                                                                          |