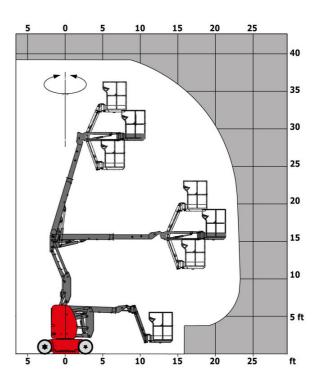

# 120 AETJ-C - Load chart

### Load Chart metric

120 AETJ-C - Dimensional drawing

## Load Chart imperial