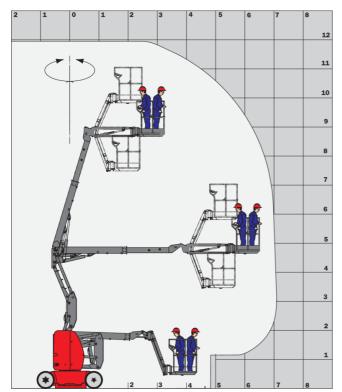

# 120 AETJ-C - Load chart

### Load Chart metric

120 AETJ-C - Dimensional drawing

## Load Chart imperial