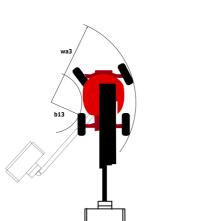

#### 120 AETJ-C Created on July 3, 2025 at 7:37 PM UTC

|                                               | <b>120 AETJ-C</b> Created on July 3, 2025 at |                                                                                                                                                                                                                                                                                                                                                                                                                                                                                                                                                                                                                                                                                                     | $\mathbf{J}$ - $\mathbf{C}$ Created on July 3, 2025 at 7:37 PM UTC                                                                                                                                                                                                                                                                                                                                                                                                                                                                                                                                                                                                                                   |
|-----------------------------------------------|----------------------------------------------|-----------------------------------------------------------------------------------------------------------------------------------------------------------------------------------------------------------------------------------------------------------------------------------------------------------------------------------------------------------------------------------------------------------------------------------------------------------------------------------------------------------------------------------------------------------------------------------------------------------------------------------------------------------------------------------------------------|------------------------------------------------------------------------------------------------------------------------------------------------------------------------------------------------------------------------------------------------------------------------------------------------------------------------------------------------------------------------------------------------------------------------------------------------------------------------------------------------------------------------------------------------------------------------------------------------------------------------------------------------------------------------------------------------------|
| Capacities                                    |                                              | Metric                                                                                                                                                                                                                                                                                                                                                                                                                                                                                                                                                                                                                                                                                              | Imperial                                                                                                                                                                                                                                                                                                                                                                                                                                                                                                                                                                                                                                                                                             |
| Working height                                | h21                                          | 11.95 m                                                                                                                                                                                                                                                                                                                                                                                                                                                                                                                                                                                                                                                                                             | 39 ft 2 in                                                                                                                                                                                                                                                                                                                                                                                                                                                                                                                                                                                                                                                                                           |
| Platform height                               | h7                                           | 9.95 m                                                                                                                                                                                                                                                                                                                                                                                                                                                                                                                                                                                                                                                                                              | 32 ft 8 in                                                                                                                                                                                                                                                                                                                                                                                                                                                                                                                                                                                                                                                                                           |
| Maximum outreach                              |                                              | 7 m                                                                                                                                                                                                                                                                                                                                                                                                                                                                                                                                                                                                                                                                                                 | 23 ft                                                                                                                                                                                                                                                                                                                                                                                                                                                                                                                                                                                                                                                                                                |
| Overhang                                      |                                              | 6.40 m                                                                                                                                                                                                                                                                                                                                                                                                                                                                                                                                                                                                                                                                                              | 21 ft                                                                                                                                                                                                                                                                                                                                                                                                                                                                                                                                                                                                                                                                                                |
| Pendular arm rotation (left / right)          |                                              | 70 ° / 70 °                                                                                                                                                                                                                                                                                                                                                                                                                                                                                                                                                                                                                                                                                         | 70 ° / 70 °                                                                                                                                                                                                                                                                                                                                                                                                                                                                                                                                                                                                                                                                                          |
| Pendular arm rotation (top / bottom)          |                                              | +70 ° / -70 °                                                                                                                                                                                                                                                                                                                                                                                                                                                                                                                                                                                                                                                                                       | +70 ° / -70 °                                                                                                                                                                                                                                                                                                                                                                                                                                                                                                                                                                                                                                                                                        |
| Platform capacity                             | Q                                            | 200 kg                                                                                                                                                                                                                                                                                                                                                                                                                                                                                                                                                                                                                                                                                              | 441 lb                                                                                                                                                                                                                                                                                                                                                                                                                                                                                                                                                                                                                                                                                               |
| Turret rotation                               |                                              | 355 °                                                                                                                                                                                                                                                                                                                                                                                                                                                                                                                                                                                                                                                                                               | 355 °                                                                                                                                                                                                                                                                                                                                                                                                                                                                                                                                                                                                                                                                                                |
| Platform rotation (right / left)              |                                              | 66 ° / 59 °                                                                                                                                                                                                                                                                                                                                                                                                                                                                                                                                                                                                                                                                                         | 66 ° / 59 °                                                                                                                                                                                                                                                                                                                                                                                                                                                                                                                                                                                                                                                                                          |
| Number of people (indoor / outdoor)           |                                              | 2/2                                                                                                                                                                                                                                                                                                                                                                                                                                                                                                                                                                                                                                                                                                 | 2/2                                                                                                                                                                                                                                                                                                                                                                                                                                                                                                                                                                                                                                                                                                  |
| Weight and dimensions                         |                                              |                                                                                                                                                                                                                                                                                                                                                                                                                                                                                                                                                                                                                                                                                                     |                                                                                                                                                                                                                                                                                                                                                                                                                                                                                                                                                                                                                                                                                                      |
| Platform weight*                              |                                              | 6660 kg                                                                                                                                                                                                                                                                                                                                                                                                                                                                                                                                                                                                                                                                                             | 14683 lb                                                                                                                                                                                                                                                                                                                                                                                                                                                                                                                                                                                                                                                                                             |
| Platform dimensions (length x width)          | lp / ep                                      | 1.20 m x 0.92 m                                                                                                                                                                                                                                                                                                                                                                                                                                                                                                                                                                                                                                                                                     | 3 ft 11 in x 3 ft                                                                                                                                                                                                                                                                                                                                                                                                                                                                                                                                                                                                                                                                                    |
| Floor height (access)                         | h20                                          | 0.40 m                                                                                                                                                                                                                                                                                                                                                                                                                                                                                                                                                                                                                                                                                              | 1 ft 4 in                                                                                                                                                                                                                                                                                                                                                                                                                                                                                                                                                                                                                                                                                            |
| Overall length                                | 11                                           | 5.48 m                                                                                                                                                                                                                                                                                                                                                                                                                                                                                                                                                                                                                                                                                              | 18 ft                                                                                                                                                                                                                                                                                                                                                                                                                                                                                                                                                                                                                                                                                                |
| Overall width                                 | b1                                           | 1.20 m                                                                                                                                                                                                                                                                                                                                                                                                                                                                                                                                                                                                                                                                                              | 3 ft 11 in                                                                                                                                                                                                                                                                                                                                                                                                                                                                                                                                                                                                                                                                                           |
| Overall height                                | h17                                          | 1.99 m                                                                                                                                                                                                                                                                                                                                                                                                                                                                                                                                                                                                                                                                                              | 6 ft 6 in                                                                                                                                                                                                                                                                                                                                                                                                                                                                                                                                                                                                                                                                                            |
| Overall length (stowed)                       | 19                                           | 3.74 m                                                                                                                                                                                                                                                                                                                                                                                                                                                                                                                                                                                                                                                                                              | 12 ft 3 in                                                                                                                                                                                                                                                                                                                                                                                                                                                                                                                                                                                                                                                                                           |
| Overall height (stowed)                       | h18 ***                                      | 2.16 m                                                                                                                                                                                                                                                                                                                                                                                                                                                                                                                                                                                                                                                                                              | 7 ft 1 in                                                                                                                                                                                                                                                                                                                                                                                                                                                                                                                                                                                                                                                                                            |
| Jib length                                    | 113                                          | 1.26 m                                                                                                                                                                                                                                                                                                                                                                                                                                                                                                                                                                                                                                                                                              | 4 ft 2 in                                                                                                                                                                                                                                                                                                                                                                                                                                                                                                                                                                                                                                                                                            |
| Counterweight offset (turret at 90°)          | a7                                           | 0.23 m                                                                                                                                                                                                                                                                                                                                                                                                                                                                                                                                                                                                                                                                                              | 9 in                                                                                                                                                                                                                                                                                                                                                                                                                                                                                                                                                                                                                                                                                                 |
| External turning radius                       | Wa3                                          | 3.34 m                                                                                                                                                                                                                                                                                                                                                                                                                                                                                                                                                                                                                                                                                              | 10 ft 11 in                                                                                                                                                                                                                                                                                                                                                                                                                                                                                                                                                                                                                                                                                          |
| Ground clearance with pothole guards deployed | m6                                           | 0.02 m                                                                                                                                                                                                                                                                                                                                                                                                                                                                                                                                                                                                                                                                                              | 1 in                                                                                                                                                                                                                                                                                                                                                                                                                                                                                                                                                                                                                                                                                                 |
| Ground clearance at centre of wheelbase       | m2                                           | 0.10 m                                                                                                                                                                                                                                                                                                                                                                                                                                                                                                                                                                                                                                                                                              | 4 in                                                                                                                                                                                                                                                                                                                                                                                                                                                                                                                                                                                                                                                                                                 |
| Wheelbase                                     | у                                            | 1.65 m                                                                                                                                                                                                                                                                                                                                                                                                                                                                                                                                                                                                                                                                                              | 5 ft 5 in                                                                                                                                                                                                                                                                                                                                                                                                                                                                                                                                                                                                                                                                                            |
| Performances                                  |                                              |                                                                                                                                                                                                                                                                                                                                                                                                                                                                                                                                                                                                                                                                                                     |                                                                                                                                                                                                                                                                                                                                                                                                                                                                                                                                                                                                                                                                                                      |
| Drive speed - stowed                          |                                              | 6 km/h                                                                                                                                                                                                                                                                                                                                                                                                                                                                                                                                                                                                                                                                                              | 4 mph                                                                                                                                                                                                                                                                                                                                                                                                                                                                                                                                                                                                                                                                                                |
| Drive speed - raised                          |                                              | 0.60 km/h                                                                                                                                                                                                                                                                                                                                                                                                                                                                                                                                                                                                                                                                                           | 0.37 mph                                                                                                                                                                                                                                                                                                                                                                                                                                                                                                                                                                                                                                                                                             |
| Gradeability                                  |                                              | 25 %                                                                                                                                                                                                                                                                                                                                                                                                                                                                                                                                                                                                                                                                                                | 25 %                                                                                                                                                                                                                                                                                                                                                                                                                                                                                                                                                                                                                                                                                                 |
| Permissible leveling                          |                                              | 3 °                                                                                                                                                                                                                                                                                                                                                                                                                                                                                                                                                                                                                                                                                                 | 3 °                                                                                                                                                                                                                                                                                                                                                                                                                                                                                                                                                                                                                                                                                                  |
| Wheels                                        |                                              | , in the second s | , and the second s |
| Tires type                                    |                                              | Solid non-marking tires                                                                                                                                                                                                                                                                                                                                                                                                                                                                                                                                                                                                                                                                             | Solid non-marking tires                                                                                                                                                                                                                                                                                                                                                                                                                                                                                                                                                                                                                                                                              |
| Drive wheels (front / rear)                   |                                              | 0 / 2                                                                                                                                                                                                                                                                                                                                                                                                                                                                                                                                                                                                                                                                                               | 0 / 2                                                                                                                                                                                                                                                                                                                                                                                                                                                                                                                                                                                                                                                                                                |
| Steering wheels (front / rear)                |                                              | 2 / 0                                                                                                                                                                                                                                                                                                                                                                                                                                                                                                                                                                                                                                                                                               | 2 / 0                                                                                                                                                                                                                                                                                                                                                                                                                                                                                                                                                                                                                                                                                                |
| Braking wheels (front / rear)                 |                                              | 0 / 2                                                                                                                                                                                                                                                                                                                                                                                                                                                                                                                                                                                                                                                                                               | 0 / 2                                                                                                                                                                                                                                                                                                                                                                                                                                                                                                                                                                                                                                                                                                |
| Engine/Battery                                |                                              | 072                                                                                                                                                                                                                                                                                                                                                                                                                                                                                                                                                                                                                                                                                                 |                                                                                                                                                                                                                                                                                                                                                                                                                                                                                                                                                                                                                                                                                                      |
| Electric engine power rating                  |                                              | 2 x 4.50 kW                                                                                                                                                                                                                                                                                                                                                                                                                                                                                                                                                                                                                                                                                         | 2 x 4.50 kW                                                                                                                                                                                                                                                                                                                                                                                                                                                                                                                                                                                                                                                                                          |
| Lift motor power                              |                                              | 3.70 kW                                                                                                                                                                                                                                                                                                                                                                                                                                                                                                                                                                                                                                                                                             | 3.70 kW                                                                                                                                                                                                                                                                                                                                                                                                                                                                                                                                                                                                                                                                                              |
| Battery voltage                               |                                              | 48 V                                                                                                                                                                                                                                                                                                                                                                                                                                                                                                                                                                                                                                                                                                | 48 V                                                                                                                                                                                                                                                                                                                                                                                                                                                                                                                                                                                                                                                                                                 |
| Battery capacity                              |                                              | 240 Ah                                                                                                                                                                                                                                                                                                                                                                                                                                                                                                                                                                                                                                                                                              | 240 Ah                                                                                                                                                                                                                                                                                                                                                                                                                                                                                                                                                                                                                                                                                               |
| Battery energy                                |                                              | 11 kW/h                                                                                                                                                                                                                                                                                                                                                                                                                                                                                                                                                                                                                                                                                             | 11 kW/h                                                                                                                                                                                                                                                                                                                                                                                                                                                                                                                                                                                                                                                                                              |
| On-board charger (V / A)                      |                                              | 48 V / 30 A                                                                                                                                                                                                                                                                                                                                                                                                                                                                                                                                                                                                                                                                                         | 48 V / 30 A                                                                                                                                                                                                                                                                                                                                                                                                                                                                                                                                                                                                                                                                                          |
| Miscellaneous                                 |                                              |                                                                                                                                                                                                                                                                                                                                                                                                                                                                                                                                                                                                                                                                                                     |                                                                                                                                                                                                                                                                                                                                                                                                                                                                                                                                                                                                                                                                                                      |
| Number of cycles with STD Battery (HIRD)      |                                              | 60                                                                                                                                                                                                                                                                                                                                                                                                                                                                                                                                                                                                                                                                                                  | 60                                                                                                                                                                                                                                                                                                                                                                                                                                                                                                                                                                                                                                                                                                   |
| Ground Pressure                               |                                              | 20 dan/cm2                                                                                                                                                                                                                                                                                                                                                                                                                                                                                                                                                                                                                                                                                          | 290 PSI                                                                                                                                                                                                                                                                                                                                                                                                                                                                                                                                                                                                                                                                                              |
| Hydraulic Pressure                            |                                              | 200 bar                                                                                                                                                                                                                                                                                                                                                                                                                                                                                                                                                                                                                                                                                             | 290 PSI<br>2901 PSI                                                                                                                                                                                                                                                                                                                                                                                                                                                                                                                                                                                                                                                                                  |
| Hydraulic tank capacity                       |                                              | 18                                                                                                                                                                                                                                                                                                                                                                                                                                                                                                                                                                                                                                                                                                  | 5 US gal                                                                                                                                                                                                                                                                                                                                                                                                                                                                                                                                                                                                                                                                                             |
| Vibration on hands/arms                       |                                              | < 2.50 m/s <sup>2</sup>                                                                                                                                                                                                                                                                                                                                                                                                                                                                                                                                                                                                                                                                             | < 2.50 m/s <sup>2</sup>                                                                                                                                                                                                                                                                                                                                                                                                                                                                                                                                                                                                                                                                              |
| vibration on nanus/anns                       |                                              | < 2.30 III/S*                                                                                                                                                                                                                                                                                                                                                                                                                                                                                                                                                                                                                                                                                       | < 2.00 m/S*                                                                                                                                                                                                                                                                                                                                                                                                                                                                                                                                                                                                                                                                                          |