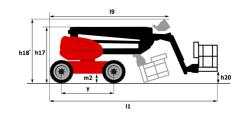

#### 120 AETJ-C Created on July 3, 2025 at 7:37 PM UTC

|                                               | <b>120 AETJ-C</b> Created on July 3, 2025 at |                                                                                                                                                                                                                                                                                                                                                                                                                                                                                                                                                                                                                                                                                                     | $\mathbf{J}$ - $\mathbf{C}$ Created on July 3, 2025 at 7:37 PM UTC                                                                                                                                                                                                                                                                                                                                                                                                                                                                                                                                                                                                                                   |
|-----------------------------------------------|----------------------------------------------|-----------------------------------------------------------------------------------------------------------------------------------------------------------------------------------------------------------------------------------------------------------------------------------------------------------------------------------------------------------------------------------------------------------------------------------------------------------------------------------------------------------------------------------------------------------------------------------------------------------------------------------------------------------------------------------------------------|------------------------------------------------------------------------------------------------------------------------------------------------------------------------------------------------------------------------------------------------------------------------------------------------------------------------------------------------------------------------------------------------------------------------------------------------------------------------------------------------------------------------------------------------------------------------------------------------------------------------------------------------------------------------------------------------------|
| Capacities                                    |                                              | Metric                                                                                                                                                                                                                                                                                                                                                                                                                                                                                                                                                                                                                                                                                              | Imperial                                                                                                                                                                                                                                                                                                                                                                                                                                                                                                                                                                                                                                                                                             |
| Working height                                | h21                                          | 11.95 m                                                                                                                                                                                                                                                                                                                                                                                                                                                                                                                                                                                                                                                                                             | 39 ft 2 in                                                                                                                                                                                                                                                                                                                                                                                                                                                                                                                                                                                                                                                                                           |
| Platform height                               | h7                                           | 9.95 m                                                                                                                                                                                                                                                                                                                                                                                                                                                                                                                                                                                                                                                                                              | 32 ft 8 in                                                                                                                                                                                                                                                                                                                                                                                                                                                                                                                                                                                                                                                                                           |
| Maximum outreach                              |                                              | 7 m                                                                                                                                                                                                                                                                                                                                                                                                                                                                                                                                                                                                                                                                                                 | 23 ft                                                                                                                                                                                                                                                                                                                                                                                                                                                                                                                                                                                                                                                                                                |
| Overhang                                      |                                              | 6.40 m                                                                                                                                                                                                                                                                                                                                                                                                                                                                                                                                                                                                                                                                                              | 21 ft                                                                                                                                                                                                                                                                                                                                                                                                                                                                                                                                                                                                                                                                                                |
| Pendular arm rotation (left / right)          |                                              | 70 ° / 70 °                                                                                                                                                                                                                                                                                                                                                                                                                                                                                                                                                                                                                                                                                         | 70 ° / 70 °                                                                                                                                                                                                                                                                                                                                                                                                                                                                                                                                                                                                                                                                                          |
| Pendular arm rotation (top / bottom)          |                                              | +70 ° / -70 °                                                                                                                                                                                                                                                                                                                                                                                                                                                                                                                                                                                                                                                                                       | +70 ° / -70 °                                                                                                                                                                                                                                                                                                                                                                                                                                                                                                                                                                                                                                                                                        |
| Platform capacity                             | Q                                            | 200 kg                                                                                                                                                                                                                                                                                                                                                                                                                                                                                                                                                                                                                                                                                              | 441 lb                                                                                                                                                                                                                                                                                                                                                                                                                                                                                                                                                                                                                                                                                               |
| Turret rotation                               |                                              | 355 °                                                                                                                                                                                                                                                                                                                                                                                                                                                                                                                                                                                                                                                                                               | 355 °                                                                                                                                                                                                                                                                                                                                                                                                                                                                                                                                                                                                                                                                                                |
| Platform rotation (right / left)              |                                              | 66 ° / 59 °                                                                                                                                                                                                                                                                                                                                                                                                                                                                                                                                                                                                                                                                                         | 66 ° / 59 °                                                                                                                                                                                                                                                                                                                                                                                                                                                                                                                                                                                                                                                                                          |
| Number of people (indoor / outdoor)           |                                              | 2/2                                                                                                                                                                                                                                                                                                                                                                                                                                                                                                                                                                                                                                                                                                 | 2/2                                                                                                                                                                                                                                                                                                                                                                                                                                                                                                                                                                                                                                                                                                  |
| Weight and dimensions                         |                                              |                                                                                                                                                                                                                                                                                                                                                                                                                                                                                                                                                                                                                                                                                                     |                                                                                                                                                                                                                                                                                                                                                                                                                                                                                                                                                                                                                                                                                                      |
| Platform weight*                              |                                              | 6660 kg                                                                                                                                                                                                                                                                                                                                                                                                                                                                                                                                                                                                                                                                                             | 14683 lb                                                                                                                                                                                                                                                                                                                                                                                                                                                                                                                                                                                                                                                                                             |
| Platform dimensions (length x width)          | lp / ep                                      | 1.20 m x 0.92 m                                                                                                                                                                                                                                                                                                                                                                                                                                                                                                                                                                                                                                                                                     | 3 ft 11 in x 3 ft                                                                                                                                                                                                                                                                                                                                                                                                                                                                                                                                                                                                                                                                                    |
| Floor height (access)                         | h20                                          | 0.40 m                                                                                                                                                                                                                                                                                                                                                                                                                                                                                                                                                                                                                                                                                              | 1 ft 4 in                                                                                                                                                                                                                                                                                                                                                                                                                                                                                                                                                                                                                                                                                            |
| Overall length                                | 11                                           | 5.48 m                                                                                                                                                                                                                                                                                                                                                                                                                                                                                                                                                                                                                                                                                              | 18 ft                                                                                                                                                                                                                                                                                                                                                                                                                                                                                                                                                                                                                                                                                                |
| Overall width                                 | b1                                           | 1.20 m                                                                                                                                                                                                                                                                                                                                                                                                                                                                                                                                                                                                                                                                                              | 3 ft 11 in                                                                                                                                                                                                                                                                                                                                                                                                                                                                                                                                                                                                                                                                                           |
| Overall height                                | h17                                          | 1.99 m                                                                                                                                                                                                                                                                                                                                                                                                                                                                                                                                                                                                                                                                                              | 6 ft 6 in                                                                                                                                                                                                                                                                                                                                                                                                                                                                                                                                                                                                                                                                                            |
| Overall length (stowed)                       | 19                                           | 3.74 m                                                                                                                                                                                                                                                                                                                                                                                                                                                                                                                                                                                                                                                                                              | 12 ft 3 in                                                                                                                                                                                                                                                                                                                                                                                                                                                                                                                                                                                                                                                                                           |
| Overall height (stowed)                       | h18 ***                                      | 2.16 m                                                                                                                                                                                                                                                                                                                                                                                                                                                                                                                                                                                                                                                                                              | 7 ft 1 in                                                                                                                                                                                                                                                                                                                                                                                                                                                                                                                                                                                                                                                                                            |
| Jib length                                    | 113                                          | 1.26 m                                                                                                                                                                                                                                                                                                                                                                                                                                                                                                                                                                                                                                                                                              | 4 ft 2 in                                                                                                                                                                                                                                                                                                                                                                                                                                                                                                                                                                                                                                                                                            |
| Counterweight offset (turret at 90°)          | a7                                           | 0.23 m                                                                                                                                                                                                                                                                                                                                                                                                                                                                                                                                                                                                                                                                                              | 9 in                                                                                                                                                                                                                                                                                                                                                                                                                                                                                                                                                                                                                                                                                                 |
| External turning radius                       | Wa3                                          | 3.34 m                                                                                                                                                                                                                                                                                                                                                                                                                                                                                                                                                                                                                                                                                              | 10 ft 11 in                                                                                                                                                                                                                                                                                                                                                                                                                                                                                                                                                                                                                                                                                          |
| Ground clearance with pothole guards deployed | m6                                           | 0.02 m                                                                                                                                                                                                                                                                                                                                                                                                                                                                                                                                                                                                                                                                                              | 1 in                                                                                                                                                                                                                                                                                                                                                                                                                                                                                                                                                                                                                                                                                                 |
| Ground clearance at centre of wheelbase       | m2                                           | 0.10 m                                                                                                                                                                                                                                                                                                                                                                                                                                                                                                                                                                                                                                                                                              | 4 in                                                                                                                                                                                                                                                                                                                                                                                                                                                                                                                                                                                                                                                                                                 |
| Wheelbase                                     | у                                            | 1.65 m                                                                                                                                                                                                                                                                                                                                                                                                                                                                                                                                                                                                                                                                                              | 5 ft 5 in                                                                                                                                                                                                                                                                                                                                                                                                                                                                                                                                                                                                                                                                                            |
| Performances                                  |                                              |                                                                                                                                                                                                                                                                                                                                                                                                                                                                                                                                                                                                                                                                                                     |                                                                                                                                                                                                                                                                                                                                                                                                                                                                                                                                                                                                                                                                                                      |
| Drive speed - stowed                          |                                              | 6 km/h                                                                                                                                                                                                                                                                                                                                                                                                                                                                                                                                                                                                                                                                                              | 4 mph                                                                                                                                                                                                                                                                                                                                                                                                                                                                                                                                                                                                                                                                                                |
| Drive speed - raised                          |                                              | 0.60 km/h                                                                                                                                                                                                                                                                                                                                                                                                                                                                                                                                                                                                                                                                                           | 0.37 mph                                                                                                                                                                                                                                                                                                                                                                                                                                                                                                                                                                                                                                                                                             |
| Gradeability                                  |                                              | 25 %                                                                                                                                                                                                                                                                                                                                                                                                                                                                                                                                                                                                                                                                                                | 25 %                                                                                                                                                                                                                                                                                                                                                                                                                                                                                                                                                                                                                                                                                                 |
| Permissible leveling                          |                                              | 3 °                                                                                                                                                                                                                                                                                                                                                                                                                                                                                                                                                                                                                                                                                                 | 3 °                                                                                                                                                                                                                                                                                                                                                                                                                                                                                                                                                                                                                                                                                                  |
| Wheels                                        |                                              | , in the second s | , and the second s |
| Tires type                                    |                                              | Solid non-marking tires                                                                                                                                                                                                                                                                                                                                                                                                                                                                                                                                                                                                                                                                             | Solid non-marking tires                                                                                                                                                                                                                                                                                                                                                                                                                                                                                                                                                                                                                                                                              |
| Drive wheels (front / rear)                   |                                              | 0 / 2                                                                                                                                                                                                                                                                                                                                                                                                                                                                                                                                                                                                                                                                                               | 0 / 2                                                                                                                                                                                                                                                                                                                                                                                                                                                                                                                                                                                                                                                                                                |
| Steering wheels (front / rear)                |                                              | 2 / 0                                                                                                                                                                                                                                                                                                                                                                                                                                                                                                                                                                                                                                                                                               | 2 / 0                                                                                                                                                                                                                                                                                                                                                                                                                                                                                                                                                                                                                                                                                                |
| Braking wheels (front / rear)                 |                                              | 0 / 2                                                                                                                                                                                                                                                                                                                                                                                                                                                                                                                                                                                                                                                                                               | 0 / 2                                                                                                                                                                                                                                                                                                                                                                                                                                                                                                                                                                                                                                                                                                |
| Engine/Battery                                |                                              | 072                                                                                                                                                                                                                                                                                                                                                                                                                                                                                                                                                                                                                                                                                                 |                                                                                                                                                                                                                                                                                                                                                                                                                                                                                                                                                                                                                                                                                                      |
| Electric engine power rating                  |                                              | 2 x 4.50 kW                                                                                                                                                                                                                                                                                                                                                                                                                                                                                                                                                                                                                                                                                         | 2 x 4.50 kW                                                                                                                                                                                                                                                                                                                                                                                                                                                                                                                                                                                                                                                                                          |
| Lift motor power                              |                                              | 3.70 kW                                                                                                                                                                                                                                                                                                                                                                                                                                                                                                                                                                                                                                                                                             | 3.70 kW                                                                                                                                                                                                                                                                                                                                                                                                                                                                                                                                                                                                                                                                                              |
| Battery voltage                               |                                              | 48 V                                                                                                                                                                                                                                                                                                                                                                                                                                                                                                                                                                                                                                                                                                | 48 V                                                                                                                                                                                                                                                                                                                                                                                                                                                                                                                                                                                                                                                                                                 |
| Battery capacity                              |                                              | 240 Ah                                                                                                                                                                                                                                                                                                                                                                                                                                                                                                                                                                                                                                                                                              | 240 Ah                                                                                                                                                                                                                                                                                                                                                                                                                                                                                                                                                                                                                                                                                               |
| Battery energy                                |                                              | 11 kW/h                                                                                                                                                                                                                                                                                                                                                                                                                                                                                                                                                                                                                                                                                             | 11 kW/h                                                                                                                                                                                                                                                                                                                                                                                                                                                                                                                                                                                                                                                                                              |
| On-board charger (V / A)                      |                                              | 48 V / 30 A                                                                                                                                                                                                                                                                                                                                                                                                                                                                                                                                                                                                                                                                                         | 48 V / 30 A                                                                                                                                                                                                                                                                                                                                                                                                                                                                                                                                                                                                                                                                                          |
| Miscellaneous                                 |                                              |                                                                                                                                                                                                                                                                                                                                                                                                                                                                                                                                                                                                                                                                                                     |                                                                                                                                                                                                                                                                                                                                                                                                                                                                                                                                                                                                                                                                                                      |
| Number of cycles with STD Battery (HIRD)      |                                              | 60                                                                                                                                                                                                                                                                                                                                                                                                                                                                                                                                                                                                                                                                                                  | 60                                                                                                                                                                                                                                                                                                                                                                                                                                                                                                                                                                                                                                                                                                   |
| Ground Pressure                               |                                              | 20 dan/cm2                                                                                                                                                                                                                                                                                                                                                                                                                                                                                                                                                                                                                                                                                          | 290 PSI                                                                                                                                                                                                                                                                                                                                                                                                                                                                                                                                                                                                                                                                                              |
| Hydraulic Pressure                            |                                              | 200 bar                                                                                                                                                                                                                                                                                                                                                                                                                                                                                                                                                                                                                                                                                             | 290 PSI<br>2901 PSI                                                                                                                                                                                                                                                                                                                                                                                                                                                                                                                                                                                                                                                                                  |
| Hydraulic tank capacity                       |                                              | 18                                                                                                                                                                                                                                                                                                                                                                                                                                                                                                                                                                                                                                                                                                  | 5 US gal                                                                                                                                                                                                                                                                                                                                                                                                                                                                                                                                                                                                                                                                                             |
| Vibration on hands/arms                       |                                              | < 2.50 m/s <sup>2</sup>                                                                                                                                                                                                                                                                                                                                                                                                                                                                                                                                                                                                                                                                             | < 2.50 m/s <sup>2</sup>                                                                                                                                                                                                                                                                                                                                                                                                                                                                                                                                                                                                                                                                              |
| vibration on nanus/anns                       |                                              | < 2.30 III/S*                                                                                                                                                                                                                                                                                                                                                                                                                                                                                                                                                                                                                                                                                       | < 2.00 m/S*                                                                                                                                                                                                                                                                                                                                                                                                                                                                                                                                                                                                                                                                                          |