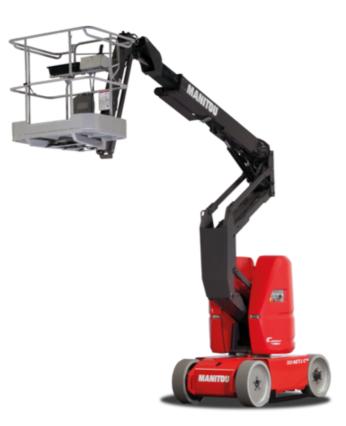

# 120 AETJ-C

#### 120 AETJ-C Created on July 3, 2025 at 7:37 PM UTC

|                                               | <b>120 AETJ-C</b> Created on July 3, 2025 at |                                                                                                                                                                                                                                                                                                                                                                                                                                                                                                                                                                                                                                                                                                     | $\mathbf{J}$ - $\mathbf{C}$ Created on July 3, 2025 at 7:37 PM UTC                                                                                                                                                                                                                                                                                                                                                                                                                                                                                                                                                                                                                                   |
|-----------------------------------------------|----------------------------------------------|-----------------------------------------------------------------------------------------------------------------------------------------------------------------------------------------------------------------------------------------------------------------------------------------------------------------------------------------------------------------------------------------------------------------------------------------------------------------------------------------------------------------------------------------------------------------------------------------------------------------------------------------------------------------------------------------------------|------------------------------------------------------------------------------------------------------------------------------------------------------------------------------------------------------------------------------------------------------------------------------------------------------------------------------------------------------------------------------------------------------------------------------------------------------------------------------------------------------------------------------------------------------------------------------------------------------------------------------------------------------------------------------------------------------|
| Capacities                                    |                                              | Metric                                                                                                                                                                                                                                                                                                                                                                                                                                                                                                                                                                                                                                                                                              | Imperial                                                                                                                                                                                                                                                                                                                                                                                                                                                                                                                                                                                                                                                                                             |
| Working height                                | h21                                          | 11.95 m                                                                                                                                                                                                                                                                                                                                                                                                                                                                                                                                                                                                                                                                                             | 39 ft 2 in                                                                                                                                                                                                                                                                                                                                                                                                                                                                                                                                                                                                                                                                                           |
| Platform height                               | h7                                           | 9.95 m                                                                                                                                                                                                                                                                                                                                                                                                                                                                                                                                                                                                                                                                                              | 32 ft 8 in                                                                                                                                                                                                                                                                                                                                                                                                                                                                                                                                                                                                                                                                                           |
| Maximum outreach                              |                                              | 7 m                                                                                                                                                                                                                                                                                                                                                                                                                                                                                                                                                                                                                                                                                                 | 23 ft                                                                                                                                                                                                                                                                                                                                                                                                                                                                                                                                                                                                                                                                                                |
| Overhang                                      |                                              | 6.40 m                                                                                                                                                                                                                                                                                                                                                                                                                                                                                                                                                                                                                                                                                              | 21 ft                                                                                                                                                                                                                                                                                                                                                                                                                                                                                                                                                                                                                                                                                                |
| Pendular arm rotation (left / right)          |                                              | 70 ° / 70 °                                                                                                                                                                                                                                                                                                                                                                                                                                                                                                                                                                                                                                                                                         | 70 ° / 70 °                                                                                                                                                                                                                                                                                                                                                                                                                                                                                                                                                                                                                                                                                          |
| Pendular arm rotation (top / bottom)          |                                              | +70 ° / -70 °                                                                                                                                                                                                                                                                                                                                                                                                                                                                                                                                                                                                                                                                                       | +70 ° / -70 °                                                                                                                                                                                                                                                                                                                                                                                                                                                                                                                                                                                                                                                                                        |
| Platform capacity                             | Q                                            | 200 kg                                                                                                                                                                                                                                                                                                                                                                                                                                                                                                                                                                                                                                                                                              | 441 lb                                                                                                                                                                                                                                                                                                                                                                                                                                                                                                                                                                                                                                                                                               |
| Turret rotation                               |                                              | 355 °                                                                                                                                                                                                                                                                                                                                                                                                                                                                                                                                                                                                                                                                                               | 355 °                                                                                                                                                                                                                                                                                                                                                                                                                                                                                                                                                                                                                                                                                                |
| Platform rotation (right / left)              |                                              | 66 ° / 59 °                                                                                                                                                                                                                                                                                                                                                                                                                                                                                                                                                                                                                                                                                         | 66 ° / 59 °                                                                                                                                                                                                                                                                                                                                                                                                                                                                                                                                                                                                                                                                                          |
| Number of people (indoor / outdoor)           |                                              | 2/2                                                                                                                                                                                                                                                                                                                                                                                                                                                                                                                                                                                                                                                                                                 | 2/2                                                                                                                                                                                                                                                                                                                                                                                                                                                                                                                                                                                                                                                                                                  |
| Weight and dimensions                         |                                              |                                                                                                                                                                                                                                                                                                                                                                                                                                                                                                                                                                                                                                                                                                     |                                                                                                                                                                                                                                                                                                                                                                                                                                                                                                                                                                                                                                                                                                      |
| Platform weight*                              |                                              | 6660 kg                                                                                                                                                                                                                                                                                                                                                                                                                                                                                                                                                                                                                                                                                             | 14683 lb                                                                                                                                                                                                                                                                                                                                                                                                                                                                                                                                                                                                                                                                                             |
| Platform dimensions (length x width)          | lp / ep                                      | 1.20 m x 0.92 m                                                                                                                                                                                                                                                                                                                                                                                                                                                                                                                                                                                                                                                                                     | 3 ft 11 in x 3 ft                                                                                                                                                                                                                                                                                                                                                                                                                                                                                                                                                                                                                                                                                    |
| Floor height (access)                         | h20                                          | 0.40 m                                                                                                                                                                                                                                                                                                                                                                                                                                                                                                                                                                                                                                                                                              | 1 ft 4 in                                                                                                                                                                                                                                                                                                                                                                                                                                                                                                                                                                                                                                                                                            |
| Overall length                                | 11                                           | 5.48 m                                                                                                                                                                                                                                                                                                                                                                                                                                                                                                                                                                                                                                                                                              | 18 ft                                                                                                                                                                                                                                                                                                                                                                                                                                                                                                                                                                                                                                                                                                |
| Overall width                                 | b1                                           | 1.20 m                                                                                                                                                                                                                                                                                                                                                                                                                                                                                                                                                                                                                                                                                              | 3 ft 11 in                                                                                                                                                                                                                                                                                                                                                                                                                                                                                                                                                                                                                                                                                           |
| Overall height                                | h17                                          | 1.99 m                                                                                                                                                                                                                                                                                                                                                                                                                                                                                                                                                                                                                                                                                              | 6 ft 6 in                                                                                                                                                                                                                                                                                                                                                                                                                                                                                                                                                                                                                                                                                            |
| Overall length (stowed)                       | 19                                           | 3.74 m                                                                                                                                                                                                                                                                                                                                                                                                                                                                                                                                                                                                                                                                                              | 12 ft 3 in                                                                                                                                                                                                                                                                                                                                                                                                                                                                                                                                                                                                                                                                                           |
| Overall height (stowed)                       | h18 ***                                      | 2.16 m                                                                                                                                                                                                                                                                                                                                                                                                                                                                                                                                                                                                                                                                                              | 7 ft 1 in                                                                                                                                                                                                                                                                                                                                                                                                                                                                                                                                                                                                                                                                                            |
| Jib length                                    | 113                                          | 1.26 m                                                                                                                                                                                                                                                                                                                                                                                                                                                                                                                                                                                                                                                                                              | 4 ft 2 in                                                                                                                                                                                                                                                                                                                                                                                                                                                                                                                                                                                                                                                                                            |
| Counterweight offset (turret at 90°)          | a7                                           | 0.23 m                                                                                                                                                                                                                                                                                                                                                                                                                                                                                                                                                                                                                                                                                              | 9 in                                                                                                                                                                                                                                                                                                                                                                                                                                                                                                                                                                                                                                                                                                 |
| External turning radius                       | Wa3                                          | 3.34 m                                                                                                                                                                                                                                                                                                                                                                                                                                                                                                                                                                                                                                                                                              | 10 ft 11 in                                                                                                                                                                                                                                                                                                                                                                                                                                                                                                                                                                                                                                                                                          |
| Ground clearance with pothole guards deployed | m6                                           | 0.02 m                                                                                                                                                                                                                                                                                                                                                                                                                                                                                                                                                                                                                                                                                              | 1 in                                                                                                                                                                                                                                                                                                                                                                                                                                                                                                                                                                                                                                                                                                 |
| Ground clearance at centre of wheelbase       | m2                                           | 0.10 m                                                                                                                                                                                                                                                                                                                                                                                                                                                                                                                                                                                                                                                                                              | 4 in                                                                                                                                                                                                                                                                                                                                                                                                                                                                                                                                                                                                                                                                                                 |
| Wheelbase                                     | у                                            | 1.65 m                                                                                                                                                                                                                                                                                                                                                                                                                                                                                                                                                                                                                                                                                              | 5 ft 5 in                                                                                                                                                                                                                                                                                                                                                                                                                                                                                                                                                                                                                                                                                            |
| Performances                                  |                                              |                                                                                                                                                                                                                                                                                                                                                                                                                                                                                                                                                                                                                                                                                                     |                                                                                                                                                                                                                                                                                                                                                                                                                                                                                                                                                                                                                                                                                                      |
| Drive speed - stowed                          |                                              | 6 km/h                                                                                                                                                                                                                                                                                                                                                                                                                                                                                                                                                                                                                                                                                              | 4 mph                                                                                                                                                                                                                                                                                                                                                                                                                                                                                                                                                                                                                                                                                                |
| Drive speed - raised                          |                                              | 0.60 km/h                                                                                                                                                                                                                                                                                                                                                                                                                                                                                                                                                                                                                                                                                           | 0.37 mph                                                                                                                                                                                                                                                                                                                                                                                                                                                                                                                                                                                                                                                                                             |
| Gradeability                                  |                                              | 25 %                                                                                                                                                                                                                                                                                                                                                                                                                                                                                                                                                                                                                                                                                                | 25 %                                                                                                                                                                                                                                                                                                                                                                                                                                                                                                                                                                                                                                                                                                 |
| Permissible leveling                          |                                              | 3 °                                                                                                                                                                                                                                                                                                                                                                                                                                                                                                                                                                                                                                                                                                 | 3 °                                                                                                                                                                                                                                                                                                                                                                                                                                                                                                                                                                                                                                                                                                  |
| Wheels                                        |                                              | , in the second s | , and the second s |
| Tires type                                    |                                              | Solid non-marking tires                                                                                                                                                                                                                                                                                                                                                                                                                                                                                                                                                                                                                                                                             | Solid non-marking tires                                                                                                                                                                                                                                                                                                                                                                                                                                                                                                                                                                                                                                                                              |
| Drive wheels (front / rear)                   |                                              | 0 / 2                                                                                                                                                                                                                                                                                                                                                                                                                                                                                                                                                                                                                                                                                               | 0 / 2                                                                                                                                                                                                                                                                                                                                                                                                                                                                                                                                                                                                                                                                                                |
| Steering wheels (front / rear)                |                                              | 2 / 0                                                                                                                                                                                                                                                                                                                                                                                                                                                                                                                                                                                                                                                                                               | 2 / 0                                                                                                                                                                                                                                                                                                                                                                                                                                                                                                                                                                                                                                                                                                |
| Braking wheels (front / rear)                 |                                              | 0 / 2                                                                                                                                                                                                                                                                                                                                                                                                                                                                                                                                                                                                                                                                                               | 0 / 2                                                                                                                                                                                                                                                                                                                                                                                                                                                                                                                                                                                                                                                                                                |
| Engine/Battery                                |                                              | 072                                                                                                                                                                                                                                                                                                                                                                                                                                                                                                                                                                                                                                                                                                 |                                                                                                                                                                                                                                                                                                                                                                                                                                                                                                                                                                                                                                                                                                      |
| Electric engine power rating                  |                                              | 2 x 4.50 kW                                                                                                                                                                                                                                                                                                                                                                                                                                                                                                                                                                                                                                                                                         | 2 x 4.50 kW                                                                                                                                                                                                                                                                                                                                                                                                                                                                                                                                                                                                                                                                                          |
| Lift motor power                              |                                              | 3.70 kW                                                                                                                                                                                                                                                                                                                                                                                                                                                                                                                                                                                                                                                                                             | 3.70 kW                                                                                                                                                                                                                                                                                                                                                                                                                                                                                                                                                                                                                                                                                              |
| Battery voltage                               |                                              | 48 V                                                                                                                                                                                                                                                                                                                                                                                                                                                                                                                                                                                                                                                                                                | 48 V                                                                                                                                                                                                                                                                                                                                                                                                                                                                                                                                                                                                                                                                                                 |
| Battery capacity                              |                                              | 240 Ah                                                                                                                                                                                                                                                                                                                                                                                                                                                                                                                                                                                                                                                                                              | 240 Ah                                                                                                                                                                                                                                                                                                                                                                                                                                                                                                                                                                                                                                                                                               |
| Battery energy                                |                                              | 11 kW/h                                                                                                                                                                                                                                                                                                                                                                                                                                                                                                                                                                                                                                                                                             | 11 kW/h                                                                                                                                                                                                                                                                                                                                                                                                                                                                                                                                                                                                                                                                                              |
| On-board charger (V / A)                      |                                              | 48 V / 30 A                                                                                                                                                                                                                                                                                                                                                                                                                                                                                                                                                                                                                                                                                         | 48 V / 30 A                                                                                                                                                                                                                                                                                                                                                                                                                                                                                                                                                                                                                                                                                          |
| Miscellaneous                                 |                                              |                                                                                                                                                                                                                                                                                                                                                                                                                                                                                                                                                                                                                                                                                                     |                                                                                                                                                                                                                                                                                                                                                                                                                                                                                                                                                                                                                                                                                                      |
| Number of cycles with STD Battery (HIRD)      |                                              | 60                                                                                                                                                                                                                                                                                                                                                                                                                                                                                                                                                                                                                                                                                                  | 60                                                                                                                                                                                                                                                                                                                                                                                                                                                                                                                                                                                                                                                                                                   |
| Ground Pressure                               |                                              | 20 dan/cm2                                                                                                                                                                                                                                                                                                                                                                                                                                                                                                                                                                                                                                                                                          | 290 PSI                                                                                                                                                                                                                                                                                                                                                                                                                                                                                                                                                                                                                                                                                              |
| Hydraulic Pressure                            |                                              | 200 bar                                                                                                                                                                                                                                                                                                                                                                                                                                                                                                                                                                                                                                                                                             | 290 PSI<br>2901 PSI                                                                                                                                                                                                                                                                                                                                                                                                                                                                                                                                                                                                                                                                                  |
| Hydraulic tank capacity                       |                                              | 18                                                                                                                                                                                                                                                                                                                                                                                                                                                                                                                                                                                                                                                                                                  | 5 US gal                                                                                                                                                                                                                                                                                                                                                                                                                                                                                                                                                                                                                                                                                             |
| Vibration on hands/arms                       |                                              | < 2.50 m/s <sup>2</sup>                                                                                                                                                                                                                                                                                                                                                                                                                                                                                                                                                                                                                                                                             | < 2.50 m/s <sup>2</sup>                                                                                                                                                                                                                                                                                                                                                                                                                                                                                                                                                                                                                                                                              |
| vibration on nanus/anns                       |                                              | < 2.30 III/S*                                                                                                                                                                                                                                                                                                                                                                                                                                                                                                                                                                                                                                                                                       | < 2.00 m/S*                                                                                                                                                                                                                                                                                                                                                                                                                                                                                                                                                                                                                                                                                          |