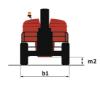

## 280 TJ STS Created on April 27, 2024 at 4:28:31 AM UTC

|                                            |         | 280 13 31 5 (                                                                                                        | created on April 27, 2024 at 4:28:31 AM UTC                                                                          |
|--------------------------------------------|---------|----------------------------------------------------------------------------------------------------------------------|----------------------------------------------------------------------------------------------------------------------|
| Capacities                                 |         | Metric                                                                                                               | Imperial                                                                                                             |
| Working height                             | h21     | 27.73 m                                                                                                              | 91 ft                                                                                                                |
| Floor height (access)                      | h20     | 0.40 m                                                                                                               | 1 ft 4 in                                                                                                            |
| Platform height                            | h7      | 25.73 m                                                                                                              | 84 ft 5 in                                                                                                           |
| Max. outreach                              |         | 21.45 m                                                                                                              | 70 ft 4 in                                                                                                           |
| Pendular arm rotation (top / bottom)       |         | +56.80 ° / -62 °                                                                                                     | +56.80 ° / -62 °                                                                                                     |
| Platform capacity / capacity (maximum)     | Q       | 240 kg / 350 kg                                                                                                      | 529 lb / 772 lb                                                                                                      |
| Turret rotation                            |         | 360 °                                                                                                                | 360 °                                                                                                                |
| Platform rotation (right / left)           |         | 90 ° / 90 °                                                                                                          | 90 ° / 90 °                                                                                                          |
| Number of people (indoor / outdoor)        |         | 3 / 2                                                                                                                | 3 / 2                                                                                                                |
| Weight and dimensions                      |         |                                                                                                                      |                                                                                                                      |
| Platform weight*                           |         | 16500 kg                                                                                                             | 36376 lb                                                                                                             |
| Platform dimensions (length x width)       | lp / ep | 2.30 m x 0.90 m                                                                                                      | 7 ft 7 in x 2 ft 11 in                                                                                               |
| Overall length                             | 11      | 11.36 m                                                                                                              | 37 ft 3 in                                                                                                           |
| Overall width                              | b1      | 2.48 m                                                                                                               | 8 ft 2 in                                                                                                            |
| Overall height                             | h17     | 2.73 m                                                                                                               | 8 ft 11 in                                                                                                           |
| Overall length (stowed)                    | 19      | 8.09 m                                                                                                               | 26 ft 7 in                                                                                                           |
| Overall height (stowed)                    | h18     | 2.71 m                                                                                                               | 8 ft 11 in                                                                                                           |
| Jib length                                 | 113     | 3.80 m                                                                                                               | 12 ft 6 in                                                                                                           |
| Telescopic jib length retracted / extended |         | 2800 mm / 4300 mm                                                                                                    | 110 in / 169 in                                                                                                      |
| Counterweight offset (turret at 90°)       | а7      | 1.43 m                                                                                                               | 4 ft 8 in                                                                                                            |
| Counterweight Oversize / Reach             |         | 1.45 m                                                                                                               | 4 ft 9 in                                                                                                            |
| External turning radius                    | Wa3     | 4.35 m                                                                                                               | 14 ft 3 in                                                                                                           |
| Ground clearance at centre of wheelbase    | m2      | 0.41 m                                                                                                               | 1 ft 4 in                                                                                                            |
| Wheelbase                                  | у       | 2.80 m                                                                                                               | 9 ft 2 in                                                                                                            |
| Performances                               |         |                                                                                                                      |                                                                                                                      |
| Drive speed - stowed                       |         | 4.50 km/h                                                                                                            | 3 mph                                                                                                                |
| Drive speed - raised                       |         | 0.80 km/h                                                                                                            | 0.50 mph                                                                                                             |
| Gradeability                               |         | 35 %                                                                                                                 | 35 %                                                                                                                 |
| Permissible leveling                       |         | 4 °                                                                                                                  | 4 °                                                                                                                  |
| Wheels                                     |         |                                                                                                                      |                                                                                                                      |
| Tires type                                 |         | Solid Tires Cured-On                                                                                                 | Solid Tires Cured-On                                                                                                 |
| Drive wheels (front / rear)                |         | 2/2                                                                                                                  | 2/2                                                                                                                  |
| Steering wheels (front / rear)             |         | 2/2                                                                                                                  | 2/2                                                                                                                  |
| Braking wheels (front / rear)              |         | 2 / 2                                                                                                                | 2 / 2                                                                                                                |
| Engine/Battery                             |         |                                                                                                                      |                                                                                                                      |
| Engine brand / model                       |         | Yanmar - 4TNV88C                                                                                                     | Yanmar - 4TNV88C                                                                                                     |
| Engine norm                                |         | Stage V                                                                                                              | Stage V                                                                                                              |
| I.C. Engine power rating / Power           |         | 46 Hp / 34.30 kW                                                                                                     | 46 Hp / 34.30 kW                                                                                                     |
| Miscellaneous                              |         |                                                                                                                      |                                                                                                                      |
| Ground Pressure                            |         | 21.30 dan/cm2                                                                                                        | 309 PSI                                                                                                              |
| Hydraulic Pressure                         |         | 400 bar                                                                                                              | 5802 PSI                                                                                                             |
| Hydraulic tank capacity                    |         | 94 I                                                                                                                 | 25 US gal                                                                                                            |
| Fuel tank                                  |         | 76                                                                                                                   | 20 US gal                                                                                                            |
| Noise to environment (LwA)                 |         | < 106 dB                                                                                                             | < 106 dB                                                                                                             |
| Vibration on hands/arms                    |         | < 0.50 m/s²                                                                                                          | < 0.50 m/s²                                                                                                          |
| Standards compliance                       |         |                                                                                                                      |                                                                                                                      |
| This machine is in compliance with:        |         | European directives: 2006/42/EC- Machinery<br>(revised EN280:2013) - 2004/108/EC (EMC) -<br>2006/95/EC (Low voltage) | European directives: 2006/42/EC- Machinery<br>(revised EN280:2013) - 2004/108/EC (EMC) -<br>2006/95/EC (Low voltage) |

## 280 TJ ST5 - Dimensional drawing