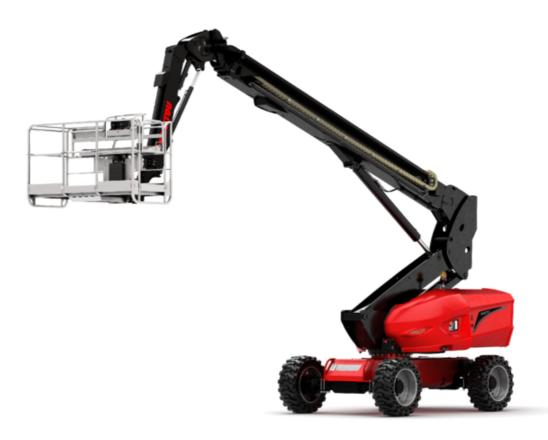

Technical sheet :

## **280 TJ ST5**





## 280 TJ STS Created on April 27, 2024 at 4:28:31 AM UTC

|                                            |         | 280 13 31 5 (                                                                                                        | created on April 27, 2024 at 4:28:31 AM UTC                                                                          |
|--------------------------------------------|---------|----------------------------------------------------------------------------------------------------------------------|----------------------------------------------------------------------------------------------------------------------|
| Capacities                                 |         | Metric