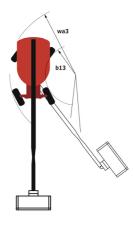

## 280 TJ STS Created on April 27, 2024 at 4:28:31 AM UTC

|                                            |         | 280 13 31 5 (                                                                                                        | created on April 27, 2024 at 4:28:31 AM UTC                                                                          |
|--------------------------------------------|---------|----------------------------------------------------------------------------------------------------------------------|----------------------------------------------------------------------------------------------------------------------|
| Capacities                                 |         | Metric                                                                                                               | Imperial                                                                                                             |
| Working height                             | h21     | 27.73 m                                                                                                              | 91 ft                                                                                                                |
| Floor height (access)                      | h20     | 0.40 m                                                                                                               | 1 ft 4 in                                                                                                            |
| Platform height                            | h7      | 25.73 m                                                                                                              | 84 ft 5 in                                                                                                           |
| Max. outreach                              |         | 21.45 m                                                                                                              | 70 ft 4 in                                                                                                           |
| Pendular arm rotation (top / bottom)       |         | +56.80 ° / -62 °                                                                                                     | +56.80 ° / -62 °                                                                                                     |
| Platform capacity / capacity (maximum)     | Q       | 240 kg / 350 kg                                                                                                      | 529 lb / 772 lb                                                                                                      |
| Turret rotation                            |         | 360 °                                                                                                                | 360 °                                                                                                                |
| Platform rotation (right / left)           |         | 90 ° / 90 °                                                                                                          | 90 ° / 90 °                                                                                                          |
| Number of people (indoor / outdoor)        |         | 3 / 2                                                                                                                | 3 / 2                                                                                                                |
| Weight and dimensions                      |         |                                                                                                                      |                                                                                                                      |
| Platform weight*                           |         | 16500 kg                                                                                                             | 36376 lb                                                                                                             |
| Platform dimensions (length x width)       | lp / ep | 2.30 m x 0.90 m                                                                                                      | 7 ft 7 in x 2 ft 11 in                                                                                               |
| Overall length                             | 11      | 11.36 m                                                                                                              | 37 ft 3 in                                                                                                           |
| Overall width                              | b1      | 2.48 m                                                                                                               | 8 ft 2 in                                                                                                            |
| Overall height                             | h17     | 2.73 m                                                                                                               | 8 ft 11 in                                                                                                           |
| Overall length (stowed)                    | 19      | 8.09 m                                                                                                               | 26 ft 7 in                                                                                                           |
| Overall height (stowed)                    | h18     | 2.71 m                                                                                                               | 8 ft 11 in                                                                                                           |
| Jib length                                 | 113     | 3.80 m                                                                                                               | 12 ft 6 in                                                                                                           |
| Telescopic jib length retracted / extended |         | 2800 mm / 4300 mm                                                                                                    | 110 in / 169 in                                                                                                      |
| Counterweight offset (turret at 90°)       | а7      | 1.43 m                                                                                                               | 4 ft 8 in                                                                                                            |
| Counterweight Oversize / Reach             |         | 1.45 m                                                                                                               | 4 ft 9 in                                                                                                            |
| External turning radius                    | Wa3     | 4.35 m                                                                                                               | 14 ft 3 in                                                                                                           |
| Ground clearance at centre of wheelbase    | m2      | 0.41 m                                                                                                               | 1 ft 4 in                                                                                                            |
| Wheelbase                                  | у       | 2.80 m                                                                                                               | 9 ft 2 in                                                                                                            |
| Performances                               |         |                                                                                                                      |                                                                                                                      |
| Drive speed - stowed                       |         | 4.50 km/h                                                                                                            | 3 mph                                                                                                                |
| Drive speed - raised                       |         | 0.80 km/h                                                                                                            | 0.50 mph                                                                                                             |
| Gradeability                               |         | 35 %                                                                                                                 | 35 %                                                                                                                 |
| Permissible leveling                       |         | 4 °                                                                                                                  | 4 °                                                                                                                  |
| Wheels                                     |         |                                                                                                                      |                                                                                                                      |
| Tires type                                 |         | Solid Tires Cured-On                                                                                                 | Solid Tires Cured-On                                                                                                 |
| Drive wheels (front / rear)                |         | 2/2                                                                                                                  | 2/2                                                                                                                  |
| Steering wheels (front / rear)             |         | 2/2                                                                                                                  | 2/2                                                                                                                  |
| Braking wheels (front / rear)              |         | 2 / 2                                                                                                                | 2 / 2                                                                                                                |
| Engine/Battery                             |         |                                                                                                                      |                                                                                                                      |
| Engine brand / model                       |         | Yanmar - 4TNV88C                                                                                                     | Yanmar - 4TNV88C                                                                                                     |
| Engine norm                                |         | Stage V                                                                                                              | Stage V                                                                                                              |
| I.C. Engine power rating / Power           |         | 46 Hp / 34.30 kW                                                                                                     | 46 Hp / 34.30 kW                                                                                                     |
| Miscellaneous                              |         |                                                                                                                      |                                                                                                                      |
| Ground Pressure                            |         | 21.30 dan/cm2                                                                                                        | 309 PSI                                                                                                              |
| Hydraulic Pressure                         |         | 400 bar                                                                                                              | 5802 PSI                                                                                                             |
| Hydraulic tank capacity                    |         | 94 I                                                                                                                 | 25 US gal                                                                                                            |
| Fuel tank                                  |         | 76                                                                                                                   | 20 US gal                                                                                                            |
| Noise to environment (LwA)                 |         | < 106 dB                                                                                                             | < 106 dB                                                                                                             |
| Vibration on hands/arms                    |         | < 0.50 m/s²                                                                                                          | < 0.50 m/s²                                                                                                          |
| Standards compliance                       |         |                                                                                                                      |                                                                                                                      |
| This machine is in compliance with:        |         | European directives: 2006/42/EC- Machinery<br>(revised EN280:2013) - 2004/108/EC (EMC) -<br>2006/95/EC (Low voltage) | European directives: 2006/42/EC- Machinery<br>(revised EN280:2013) - 2004/108/EC (EMC) -<br>2006/95/EC (Low voltage) |

## 280 TJ ST5 - Dimensional drawing