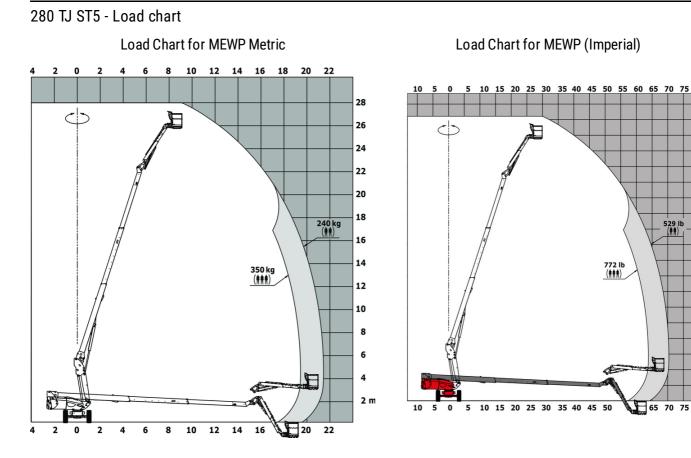

## 280 TJ STS Created on April 27, 2024 at 4:28:31 AM UTC

|                                            |         | 280 13 31 5 (                                                                                                        | created on April 27, 2024 at 4:28:31 AM UTC                                                                          |
|--------------------------------------------|---------|----------------------------------------------------------------------------------------------------------------------|----------------------------------------------------------------------------------------------------------------------|
| Capacities                                 |         | Metric                                                                                                               | Imperial                                                                                                             |
| Working height                             | h21     | 27.73 m                                                                                                              | 91 ft                                                                                                                |
| Floor height (access)                      | h20     | 0.40 m                                                                                                               | 1 ft 4 in                                                                                                            |
| Platform height                            | h7      | 25.73 m                                                                                                              | 84 ft 5 in                                                                                                           |
| Max. outreach                              |         | 21.45 m                                                                                                              | 70 ft 4 in                                                                                                           |
| Pendular arm rotation (top / bottom)       |         | +56.80 ° / -62 °                                                                                                     | +56.80 ° / -62 °                                                                                                     |
| Platform capacity / capacity (maximum)     | Q       | 240 kg / 350 kg                                                                                                      | 529 lb / 772 lb                                                                                                      |
| Turret rotation                            |         | 360 °                                                                                                                | 360 °                                                                                                                |
| Platform rotation (right / left)           |         | 90 ° / 90 °                                                                                                          | 90 ° / 90 °                                                                                                          |
| Number of people (indoor / outdoor)        |         | 3 / 2                                                                                                                | 3 / 2                                                                                                                |
| Weight and dimensions                      |         |                                                                                                                      |                                                                                                                      |
| Platform weight*                           |         | 16500 kg                                                                                                             | 36376 lb                                                                                                             |
| Platform dimensions (length x width)       | lp / ep | 2.30 m x 0.90 m                                                                                                      | 7 ft 7 in x 2 ft 11 in                                                                                               |
| Overall length                             | 11      | 11.36 m                                                                                                              | 37 ft 3 in                                                                                                           |
| Overall width                              | b1      | 2.48 m                                                                                                               | 8 ft 2 in                                                                                                            |
| Overall height                             | h17     | 2.73 m                                                                                                               | 8 ft 11 in                                                                                                           |
| Overall length (stowed)                    | 19      | 8.09 m                                                                                                               | 26 ft 7 in                                                                                                           |
| Overall height (stowed)                    | h18     | 2.71 m                                                                                                               | 8 ft 11 in                                                                                                           |
| Jib length                                 | 113     | 3.80 m                                                                                                               | 12 ft 6 in                                                                                                           |
| Telescopic jib length retracted / extended |         | 2800 mm / 4300 mm                                                                                                    | 110 in / 169 in                                                                                                      |
| Counterweight offset (turret at 90°)       | а7      | 1.43 m                                                                                                               | 4 ft 8 in                                                                                                            |
| Counterweight Oversize / Reach             |         | 1.45 m                                                                                                               | 4 ft 9 in                                                                                                            |
| External turning radius                    | Wa3     | 4.35 m                                                                                                               | 14 ft 3 in                                                                                                           |
| Ground clearance at centre of wheelbase    | m2      | 0.41 m                                                                                                               | 1 ft 4 in                                                                                                            |
| Wheelbase                                  | у       | 2.80 m                                                                                                               | 9 ft 2 in                                                                                                            |
| Performances                               |         |                                                                                                                      |                                                                                                                      |
| Drive speed - stowed                       |         | 4.50 km/h                                                                                                            | 3 mph                                                                                                                |
| Drive speed - raised                       |         | 0.80 km/h                                                                                                            | 0.50 mph                                                                                                             |
| Gradeability                               |         | 35 %                                                                                                                 | 35 %                                                                                                                 |
| Permissible leveling                       |         | 4 °                                                                                                                  | 4 °                                                                                                                  |
| Wheels                                     |         |                                                                                                                      |                                                                                                                      |
| Tires type                                 |         | Solid Tires Cured-On                                                                                                 | Solid Tires Cured-On                                                                                                 |
| Drive wheels (front / rear)                |         | 2/2                                                                                                                  | 2/2                                                                                                                  |
| Steering wheels (front / rear)             |         | 2/2                                                                                                                  | 2/2                                                                                                                  |
| Braking wheels (front / rear)              |         | 2 / 2                                                                                                                | 2 / 2                                                                                                                |
| Engine/Battery                             |         |                                                                                                                      |                                                                                                                      |
| Engine brand / model                       |         | Yanmar - 4TNV88C                                                                                                     | Yanmar - 4TNV88C                                                                                                     |
| Engine norm                                |         | Stage V                                                                                                              | Stage V                                                                                                              |
| I.C. Engine power rating / Power           |         | 46 Hp / 34.30 kW                                                                                                     | 46 Hp / 34.30 kW                                                                                                     |
| Miscellaneous                              |         |                                                                                                                      |                                                                                                                      |
| Ground Pressure                            |         | 21.30 dan/cm2                                                                                                        | 309 PSI                                                                                                              |
| Hydraulic Pressure                         |         | 400 bar                                                                                                              | 5802 PSI                                                                                                             |
| Hydraulic tank capacity                    |         | 94 I                                                                                                                 | 25 US gal                                                                                                            |
| Fuel tank                                  |         | 76                                                                                                                   | 20 US gal                                                                                                            |
| Noise to environment (LwA)                 |         | < 106 dB                                                                                                             | < 106 dB                                                                                                             |
| Vibration on hands/arms                    |         | < 0.50 m/s²                                                                                                          | < 0.50 m/s²                                                                                                          |
| Standards compliance                       |         |                                                                                                                      |                                                                                                                      |
| This machine is in compliance with:        |         | European directives: 2006/42/EC- Machinery<br>(revised EN280:2013) - 2004/108/EC (EMC) -<br>2006/95/EC (Low voltage) | European directives: 2006/42/EC- Machinery<br>(revised EN280:2013) - 2004/108/EC (EMC) -<br>2006/95/EC (Low voltage) |