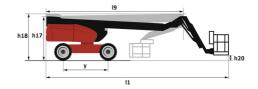

## 280 TJ STS Created on April 27, 2024 at 4:28:31 AM UTC

|                                            |         | 280 13 31 5 (                                                                                                        | created on April 27, 2024 at 4:28:31 AM UTC                                                                          |
|--------------------------------------------|---------|----------------------------------------------------------------------------------------------------------------------|----------------------------------------------------------------------------------------------------------------------|
| Capacities                                 |         | Metric                                                                                                               | Imperial                                                                                                             |
| Working height                             | h21     | 27.73 m                                                                                                              | 91 ft                                                                                                                |
| Floor height (access)                      | h20     | 0.40 m                                                                                                               | 1 ft 4 in                                                                                                            |
| Platform height                            | h7      | 25.73 m                                                                                                              | 84 ft 5 in                                                                                                           |
| Max. outreach                              |         | 21.45 m                                                                                                              | 70 ft 4 in                                                                                                           |
| Pendular arm rotation (top / bottom)       |         | +56.80 ° / -62 °                                                                                                     | +56.80 ° / -62 °                                                                                                     |
| Platform capacity / capacity (maximum)     | Q       | 240 kg / 350 kg                                                                                                      | 529 lb / 772 lb                                                                                                      |
| Turret rotation                            |         | 360 °                                                                                                                | 360 °                                                                                                                |
| Platform rotation (right / left)           |         | 90 ° / 90 °                                                                                                          | 90 ° / 90 °                                                                                                          |
| Number of people (indoor / outdoor)        |         | 3 / 2                                                                                                                | 3 / 2                                                                                                                |
| Weight and dimensions                      |         |                                                                                                                      |                                                                                                                      |
| Platform weight*                           |         | 16500 kg                                                                                                             | 36376 lb                                                                                                             |
| Platform dimensions (length x width)       | lp / ep | 2.30 m x 0.90 m                                                                                                      | 7 ft 7 in x 2 ft 11 in                                                                                               |
| Overall length                             | 11      | 11.36 m                                                                                                              | 37 ft 3 in                                                                                                           |
| Overall width                              | b1      | 2.48 m                                                                                                               | 8 ft 2 in                                                                                                            |
| Overall height                             | h17     | 2.73 m                                                                                                               | 8 ft 11 in                                                                                                           |
| Overall length (stowed)                    | 19      | 8.09 m                                                                                                               | 26 ft 7 in                                                                                                           |
| Overall height (stowed)                    | h18     | 2.71 m                                                                                                               | 8 ft 11 in                                                                                                           |
| Jib length                                 | 113     | 3.80 m                                                                                                               | 12 ft 6 in                                                                                                           |
| Telescopic jib length retracted / extended |         | 2800 mm / 4300 mm                                                                                                    | 110 in / 169 in                                                                                                      |
| Counterweight offset (turret at 90°)       | а7      | 1.43 m                                                                                                               | 4 ft 8 in                                                                                                            |
| Counterweight Oversize / Reach             |         | 1.45 m                                                                                                               | 4 ft 9 in                                                                                                            |
| External turning radius                    | Wa3     | 4.35 m                                                                                                               | 14 ft 3 in                                                                                                           |
| Ground clearance at centre of wheelbase    | m2      | 0.41 m                                                                                                               | 1 ft 4 in                                                                                                            |
| Wheelbase                                  | у       | 2.80 m                                                                                                               | 9 ft 2 in                                                                                                            |
| Performances                               |         |                                                                                                                      |                                                                                                                      |
| Drive speed - stowed                       |         | 4.50 km/h                                                                                                            | 3 mph                                                                                                                |
| Drive speed - raised                       |         | 0.80 km/h                                                                                                            | 0.50 mph                                                                                                             |
| Gradeability                               |         | 35 %                                                                                                                 | 35 %                                                                                                                 |
| Permissible leveling                       |         | 4 °                                                                                                                  | 4 °                                                                                                                  |
| Wheels                                     |         |                                                                                                                      |                                                                                                                      |
| Tires type                                 |         | Solid Tires Cured-On                                                                                                 | Solid Tires Cured-On                                                                                                 |
| Drive wheels (front / rear)                |         | 2/2                                                                                                                  | 2/2                                                                                                                  |
| Steering wheels (front / rear)             |         | 2/2                                                                                                                  | 2/2                                                                                                                  |
| Braking wheels (front / rear)              |         | 2 / 2                                                                                                                | 2 / 2                                                                                                                |
| Engine/Battery                             |         |                                                                                                                      |                                                                                                                      |
| Engine brand / model                       |         | Yanmar - 4TNV88C                                                                                                     | Yanmar - 4TNV88C                                                                                                     |
| Engine norm                                |         | Stage V                                                                                                              | Stage V                                                                                                              |
| I.C. Engine power rating / Power           |         | 46 Hp / 34.30 kW                                                                                                     | 46 Hp / 34.30 kW                                                                                                     |
| Miscellaneous                              |         |                                                                                                                      |                                                                                                                      |
| Ground Pressure                            |         | 21.30 dan/cm2                                                                                                        | 309 PSI                                                                                                              |
| Hydraulic Pressure                         |         | 400 bar                                                                                                              | 5802 PSI                                                                                                             |
| Hydraulic tank capacity                    |         | 94 I                                                                                                                 | 25 US gal                                                                                                            |
| Fuel tank                                  |         | 76                                                                                                                   | 20 US gal                                                                                                            |
| Noise to environment (LwA)                 |         | < 106 dB                                                                                                             | < 106 dB                                                                                                             |
| Vibration on hands/arms                    |         | < 0.50 m/s²                                                                                                          | < 0.50 m/s²                                                                                                          |
| Standards compliance                       |         |                                                                                                                      |                                                                                                                      |
| This machine is in compliance with:        |         | European directives: 2006/42/EC- Machinery<br>(revised EN280:2013) - 2004/108/EC (EMC) -<br>2006/95/EC (Low voltage) | European directives: 2006/42/EC- Machinery<br>(revised EN280:2013) - 2004/108/EC (EMC) -<br>2006/95/EC (Low voltage) |

## 280 TJ ST5 - Dimensional drawing