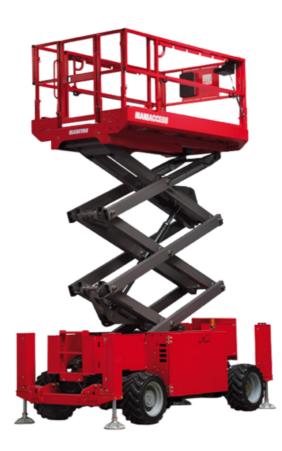

Technical sheet :

| 120 SC | Created | on April  | 26. | 2024 at | 10:55:33 | AM | UTC |
|--------|---------|-----------|-----|---------|----------|----|-----|
| 120 20 | orcuteu | 0117.0011 | ,   | 202100  | 10.00.00 |    | 0.0 |

|                                                   |            | 120 SE (1                                                                                                            | eated on April 26, 2024 at 10:55:33 AM UTC                                                                           |  |
|---------------------------------------------------|------------|----------------------------------------------------------------------------------------------------------------------|----------------------------------------------------------------------------------------------------------------------|--|
| Capacities                                        |            | Metric                                                                                                               | Imperial                                                                                                             |  |
| Working height                                    | h21        | 11.75 m                                                                                                              | 38 ft 7 in                                                                                                           |  |
| Platform height                                   | h7         | 9.96 m                                                                                                               | 32 ft 8 in                                                                                                           |  |
| Platform capacity                                 | Q          | 454 kg                                                                                                               | 1001 lb                                                                                                              |  |
| Max. capacity on the extension deck               |            | 136 kg                                                                                                               | 300 lb                                                                                                               |  |
| Number of people (indoor / outdoor)               |            | 4 / 2                                                                                                                | 4 / 2                                                                                                                |  |
| Weight and dimensions                             |            |                                                                                                                      |                                                                                                                      |  |
| Platform weight*                                  |            | 3857 kg                                                                                                              | 8503 lb                                                                                                              |  |
| Platform dimensions (length x width)              | lp / ep    | 2.79 m x 1.60 m                                                                                                      | 9 ft 2 in x 5 ft 3 in                                                                                                |  |
| Platform dimensions with extension (length)       |            | 4.31 m                                                                                                               | 14 ft 2 in                                                                                                           |  |
| Overall length                                    | 11         | 3.76 m                                                                                                               | 12 ft 4 in                                                                                                           |  |
| Overall width                                     | b1         | 1.75 m                                                                                                               | 5 ft 9 in                                                                                                            |  |
| Overall height                                    | h17        | 2.59 m                                                                                                               | 8 ft 6 in                                                                                                            |  |
| Overall height (stowed)                           | h18        | 1.92 m                                                                                                               | 6 ft 4 in                                                                                                            |  |
| Overall length with platform extension            |            | 4.81 m                                                                                                               | 15 ft 9 in                                                                                                           |  |
| External turning radius                           | l15<br>Wa3 | 4.60 m                                                                                                               | 15 ft 1 in                                                                                                           |  |
| Ground clearance at centre of wheelbase           | m2         | 0.24 m                                                                                                               | 9 in                                                                                                                 |  |
| Wheelbase                                         | у          | 2.29 m                                                                                                               | 7 ft 6 in                                                                                                            |  |
| Performances                                      | y          | 2.25 111                                                                                                             | 7100                                                                                                                 |  |
| Drive speed - stowed                              |            | 5.60 km/h                                                                                                            | 3 mph                                                                                                                |  |
| Drive speed - raised                              |            | 0.40 km/h                                                                                                            | 0.25 mph                                                                                                             |  |
| Raise speed (laden) / Lower speed (laden)         |            | 42 s / 28 s                                                                                                          | 42 s / 28 s                                                                                                          |  |
| Gradeability                                      |            | 30 %                                                                                                                 | 30 %                                                                                                                 |  |
| Max outrigger leveling front uphill / back uphill |            | 5.30 ° / 4.20 °                                                                                                      | 5.30 ° / 4.20 °                                                                                                      |  |
| Max outrigger leveling rion upmit / back upmit    |            | 11.70 °                                                                                                              | 5.50 7 4.20<br>11.70 °                                                                                               |  |
| Permissible leveling (front / side)               |            | 3°/2°                                                                                                                | 3°/2°                                                                                                                |  |
| Wheels                                            |            | 3 / 2                                                                                                                | 3 / 2                                                                                                                |  |
|                                                   |            | Foam-filled                                                                                                          | Foam-filled                                                                                                          |  |
| Tires type Drive wheels (front / rear)            |            | 2 / 2                                                                                                                | 2 / 2                                                                                                                |  |
| . ,                                               |            | 2 / 2                                                                                                                | 2/2                                                                                                                  |  |
| Steering wheels (front / rear)                    |            |                                                                                                                      |                                                                                                                      |  |
| Braking wheels (front / rear)                     |            | 2 / 2                                                                                                                | 2 / 2                                                                                                                |  |
| Engine/Battery                                    |            | Kubata D1105                                                                                                         | 16.h.t. D1105                                                                                                        |  |
| Engine brand / model                              |            | Kubota - D1105                                                                                                       | Kubota - D1105                                                                                                       |  |
| Engine norm                                       |            | Tier 4 final                                                                                                         | Tier 4 final                                                                                                         |  |
| I.C. Engine power rating / Power                  |            | 25 Hp / 18.50 kW                                                                                                     | 25 Hp / 18.50 kW                                                                                                     |  |
| Miscellaneous                                     |            |                                                                                                                      | 70.001                                                                                                               |  |
| Ground Pressure                                   |            | 5.44 dan/cm2                                                                                                         | 79 PSI                                                                                                               |  |
| Hydraulic tank capacity                           |            | 68.10 l                                                                                                              | 18 US gal                                                                                                            |  |
| Fuel tank                                         |            | 37.90                                                                                                                | 10 US gal                                                                                                            |  |
| Sound pressure level (platform work station)      |            | 79 dB                                                                                                                | 79 dB                                                                                                                |  |
| Vibration on hands/arms                           |            | < 2.50 m/s <sup>2</sup>                                                                                              | < 2.50 m/s²                                                                                                          |  |
| Standards compliance                              |            |                                                                                                                      |                                                                                                                      |  |
| This machine is in compliance with:               |            | European directives: 2006/42/EC- Machinery<br>(revised EN280:2013) - 2004/108/EC (EMC) -<br>2006/95/EC (Low voltage) | European directives: 2006/42/EC- Machinery<br>(revised EN280:2013) - 2004/108/EC (EMC) -<br>2006/95/EC (Low voltage) |  |