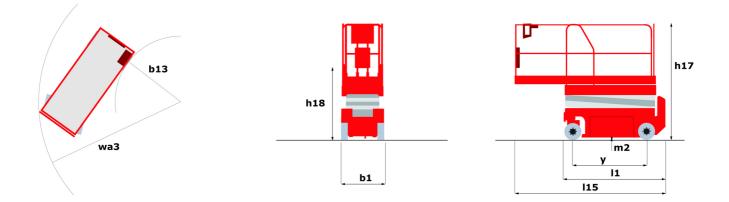

|                                                   |            | 120 SE (1                                                                                                            | eated on April 26, 2024 at 10:55:33 AM UTC                                                                           |  |
|---------------------------------------------------|------------|----------------------------------------------------------------------------------------------------------------------|----------------------------------------------------------------------------------------------------------------------|--|
| Capacities                                        |            | Metric                                                                                                               | Imperial                                                                                                             |  |
| Working height                                    | h21        | 11.75 m                                                                                                              | 38 ft 7 in                                                                                                           |  |
| Platform height                                   | h7         | 9.96 m                                                                                                               | 32 ft 8 in                                                                                                           |  |
| Platform capacity                                 | Q          | 454 kg                                                                                                               | 1001 lb                                                                                                              |  |
| Max. capacity on the extension deck               |            | 136 kg                                                                                                               | 300 lb                                                                                                               |  |
| Number of people (indoor / outdoor)               |            | 4 / 2                                                                                                                | 4 / 2                                                                                                                |  |
| Weight and dimensions                             |            |                                                                                                                      |                                                                                                                      |  |
| Platform weight*                                  |            | 3857 kg                                                                                                              | 8503 lb                                                                                                              |  |
| Platform dimensions (length x width)              | lp / ep    | 2.79 m x 1.60 m                                                                                                      | 9 ft 2 in x 5 ft 3 in                                                                                                |  |
| Platform dimensions with extension (length)       |            | 4.31 m                                                                                                               | 14 ft 2 in                                                                                                           |  |
| Overall length                                    | 11         | 3.76 m                                                                                                               | 12 ft 4 in                                                                                                           |  |
| Overall width                                     | b1         | 1.75 m                                                                                                               | 5 ft 9 in                                                                                                            |  |
| Overall height                                    | h17        | 2.59 m                                                                                                               | 8 ft 6 in                                                                                                            |  |
| Overall height (stowed)                           | h18        | 1.92 m                                                                                                               | 6 ft 4 in                                                                                                            |  |
| Overall length with platform extension            |            | 4.81 m                                                                                                               | 15 ft 9 in                                                                                                           |  |
| External turning radius                           | l15<br>Wa3 | 4.60 m                                                                                                               | 15 ft 1 in                                                                                                           |  |
| Ground clearance at centre of wheelbase           | m2         | 0.24 m                                                                                                               | 9 in                                                                                                                 |  |
| Wheelbase                                         | у          | 2.29 m                                                                                                               | 7 ft 6 in                                                                                                            |  |
| Performances                                      | y          | 2.25 111                                                                                                             | 7100                                                                                                                 |  |
| Drive speed - stowed                              |            | 5.60 km/h                                                                                                            | 3 mph                                                                                                                |  |
| Drive speed - raised                              |            | 0.40 km/h                                                                                                            | 0.25 mph                                                                                                             |  |
| Raise speed (laden) / Lower speed (laden)         |            | 42 s / 28 s                                                                                                          | 42 s / 28 s                                                                                                          |  |
| Gradeability                                      |            | 30 %                                                                                                                 | 30 %                                                                                                                 |  |
| Max outrigger leveling front uphill / back uphill |            | 5.30 ° / 4.20 °                                                                                                      | 5.30 ° / 4.20 °                                                                                                      |  |
| Max outrigger leveling rion upmit / back upmit    |            | 11.70 °                                                                                                              | 5.50 7 4.20<br>11.70 °                                                                                               |  |
| Permissible leveling (front / side)               |            | 3°/2°                                                                                                                | 3°/2°                                                                                                                |  |
| Wheels                                            |            | 3 / 2                                                                                                                | 3 / 2                                                                                                                |  |
|                                                   |            | Foam-filled                                                                                                          | Foam-filled                                                                                                          |  |
| Tires type Drive wheels (front / rear)            |            | 2 / 2                                                                                                                | 2 / 2                                                                                                                |  |
| . ,                                               |            | 2 / 2                                                                                                                | 2/2                                                                                                                  |  |
| Steering wheels (front / rear)                    |            |                                                                                                                      |                                                                                                                      |  |
| Braking wheels (front / rear)                     |            | 2 / 2                                                                                                                | 2 / 2                                                                                                                |  |
| Engine/Battery                                    |            | Kubata D1105                                                                                                         | 16.h.t. D1105                                                                                                        |  |
| Engine brand / model                              |            | Kubota - D1105                                                                                                       | Kubota - D1105                                                                                                       |  |
| Engine norm                                       |            | Tier 4 final                                                                                                         | Tier 4 final                                                                                                         |  |
| I.C. Engine power rating / Power                  |            | 25 Hp / 18.50 kW                                                                                                     | 25 Hp / 18.50 kW                                                                                                     |  |
| Miscellaneous                                     |            |                                                                                                                      | 70.001                                                                                                               |  |
| Ground Pressure                                   |            | 5.44 dan/cm2                                                                                                         | 79 PSI                                                                                                               |  |
| Hydraulic tank capacity                           |            | 68.10 l                                                                                                              | 18 US gal                                                                                                            |  |
| Fuel tank                                         |            | 37.90                                                                                                                | 10 US gal                                                                                                            |  |
| Sound pressure level (platform work station)      |            | 79 dB                                                                                                                | 79 dB                                                                                                                |  |
| Vibration on hands/arms                           |            | < 2.50 m/s <sup>2</sup>                                                                                              | < 2.50 m/s²                                                                                                          |  |
| Standards compliance                              |            |                                                                                                                      |                                                                                                                      |  |
| This machine is in compliance with:               |            | European directives: 2006/42/EC- Machinery<br>(revised EN280:2013) - 2004/108/EC (EMC) -<br>2006/95/EC (Low voltage) | European directives: 2006/42/EC- Machinery<br>(revised EN280:2013) - 2004/108/EC (EMC) -<br>2006/95/EC (Low voltage) |  |

## 120 SC - Dimensional drawing