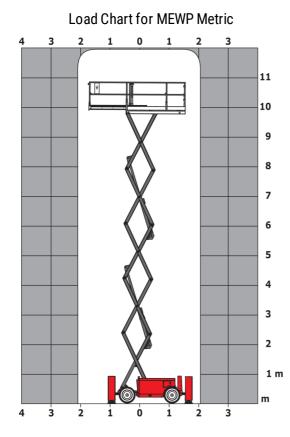

| < 2.50 m/s <sup>2</sup>                                                                                              |
| Standards compliance                              |         |                                                                                                                      |                                                                                                                      |
| This machine is in compliance with:               |         | European directives: 2006/42/EC- Machinery<br>(revised EN280:2013) - 2004/108/EC (EMC) -<br>2006/95/EC (Low voltage) | European directives: 2006/42/EC- Machinery<br>(revised EN280:2013) - 2004/108/EC (EMC) -<br>2006/95/EC (Low voltage) |

\*\* With folded guardrail

## 120 SC - Load chart







## 120 SC - Dimensional drawing



## Equipment

| Standard                                                                    |
|-----------------------------------------------------------------------------|
| 230V Predisposition                                                         |
| 4 wheel drive                                                               |
| Anti-slip platform surface                                                  |
| Audible alarm and illuminated indicator lamp (leveling, overload, lowering) |
| CAN bus technology                                                          |
| Emergency stop button in platform and on frame                              |
| Fixed anti-shearing protection                                              |
| Fold-away guard rails t