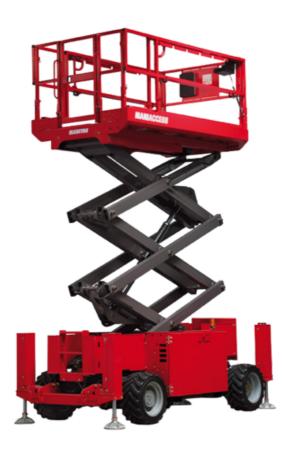

Technical sheet :

| 120 SC Created on April 24, 2024 at 6:24:09 PM UTC |
|----------------------------------------------------|
|----------------------------------------------------|

|                                                   |         |                                                                                                                      | reated on April 24, 2024 at 6.24.09 PM UTC                                                                           |
|---------------------------------------------------|---------|----------------------------------------------------------------------------------------------------------------------|----------------------------------------------------------------------------------------------------------------------|
| Capacities                                        |         | Metric                                                                                                               | Imperial                                                                                                             |
| Working height                                    | h21     | 11.75 m                                                                                                              | 38 ft 7 in                                                                                                           |
| Platform height                                   | h7      | 9.96 m                                                                                                               | 32 ft 8 in                                                                                                           |
| Platform capacity                                 | Q       | 454 kg                                                                                                               | 1001 lb                                                                                                              |
| Max. capacity on the extension deck               |         | 136 kg                                                                                                               | 300 lb                                                                                                               |
| Number of people (indoor / outdoor)               |         | 4 / 2                                                                                                                | 4 / 2                                                                                                                |
| Weight and dimensions                             |         |                                                                                                                      |                                                                                                                      |
| Platform weight*                                  |         | 3857 kg                                                                                                              | 8503 lb                                                                                                              |
| Platform dimensions (length x width)              | lp / ep | 2.79 m x 1.60 m                                                                                                      | 9 ft 2 in x 5 ft 3 in                                                                                                |
| Platform dimensions with extension (length)       |         | 4.31 m                                                                                                               | 14 ft 2 in                                                                                                           |
| Overall length                                    | 1       | 3.76 m                                                                                                               | 12 ft 4 in                                                                                                           |
| Overall width                                     | b1      | 1.75 m                                                                                                               | 5 ft 9 in                                                                                                            |
| Overall height                                    | h17     | 2.59 m                                                                                                               | 8 ft 6 in                                                                                                            |
| Overall height (stowed) **                        | h18     | 1.92 m                                                                                                               | 6 ft 4 in                                                                                                            |
| Overall length with platform extension            | 115     | 4.81 m                                                                                                               | 15 ft 9 in                                                                                                           |
| External turning radius                           | Wa3     | 4.60 m                                                                                                               | 15 ft 1 in                                                                                                           |
| Ground clearance at centre of wheelbase           | m2      | 0.24 m                                                                                                               | 9 in                                                                                                                 |
| Wheelbase                                         | y       | 2.29 m                                                                                                               | 7 ft 6 in                                                                                                            |
| Performances                                      |         |                                                                                                                      |                                                                                                                      |
| Drive speed - stowed                              |         | 5.60 km/h                                                                                                            | 3 mph                                                                                                                |
| Drive speed - raised                              |         | 0.40 km/h                                                                                                            | 0.25 mph                                                                                                             |
| Raise speed (laden) / Lower speed (laden)         |         | 42 s / 28 s                                                                                                          | 42 s / 28 s                                                                                                          |
| Gradeability                                      |         | 30 %                                                                                                                 | 30 %                                                                                                                 |
| Max outrigger leveling front uphill / back uphill |         | 5.30 ° / 4.20 °                                                                                                      | 5.30 ° / 4.20 °                                                                                                      |
| Max outrigger leveling side to side               |         | 11.70 °                                                                                                              | 11.70 °                                                                                                              |
| Permissible leveling (front / side)               |         | 3°/2°                                                                                                                | 3°/2°                                                                                                                |
| Wheels                                            |         |                                                                                                                      |                                                                                                                      |
| Tires type                                        |         | Foam-filled                                                                                                          | Foam-filled                                                                                                          |
| Drive wheels (front / rear)                       |         | 2 / 2                                                                                                                | 2/2                                                                                                                  |
| Steering wheels (front / rear)                    |         | 2 / 0                                                                                                                | 2 / 0                                                                                                                |
| Braking wheels (front / rear)                     |         | 2 / 2                                                                                                                | 2/2                                                                                                                  |
| Engine/Battery                                    |         |                                                                                                                      |                                                                                                                      |
| Engine brand / model                              |         | Kubota - D1105                                                                                                       | Kubota - D1105                                                                                                       |
| Engine norm                                       |         | Tier 4 final                                                                                                         | Tier 4 final                                                                                                         |
| I.C. Engine power rating / Power                  |         | 25 Hp / 18.50 kW                                                                                                     | 25 Hp / 18.50 kW                                                                                                     |
| Miscellaneous                                     |         |                                                                                                                      |                                                                                                                      |
| Ground Pressure                                   |         | 5.44 dan/cm2                                                                                                         | 79 PSI                                                                                                               |
| Hydraulic tank capacity                           |         | 68.10                                                                                                                | 18 US gal                                                                                                            |
| Fuel tank                                         |         | 37.90 l                                                                                                              | 10 US gal                                                                                                            |
| Sound pressure level (platform work station)      |         | 79 dB                                                                                                                | 79 dB                                                                                                                |
| Vibration on hands/arms                           |         | < 2.50 m/s <sup>2</sup>                                                                                              | < 2.50 m/s <sup>2</sup>                                                                                              |
| Standards compliance                              |         |                                                                                                                      |                                                                                                                      |
| This machine is in compliance with:               |         | European directives: 2006/42/EC- Machinery<br>(revised EN280:2013) - 2004/108/EC (EMC) -<br>2006/95/EC (Low voltage) | European directives: 2006/42/EC- Machinery<br>(revised EN280:2013) - 2004/108/EC (EMC) -<br>2006/95/EC (Low voltage) |