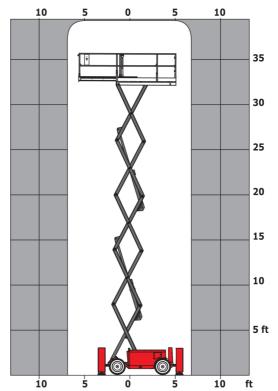

| < 2.50 m/s <sup>2</sup>                                                                                              |
| Standards compliance                              |         |                                                                                                                      |                                                                                                                      |
| This machine is in compliance with:               |         | European directives: 2006/42/EC- Machinery<br>(revised EN280:2013) - 2004/108/EC (EMC) -<br>2006/95/EC (Low voltage) | European directives: 2006/42/EC- Machinery<br>(revised EN280:2013) - 2004/108/EC (EMC) -<br>2006/95/EC (Low voltage) |

\*\* With folded guardrail

## 120 SC - Load chart







## 120 SC - Dimensional drawing



## Equipment

| Standard                                                                    |
|-----------------------------------------------------------------------------|
| 230V Predisposition                                                         |
| 4 wheel drive                                                               |
| Anti-slip platform surface                                                  |
| Audible alarm and illuminated indicator lamp (leveling, overload, lowering) |
| CAN bus technology                                                          |
| Emergency stop button in platform and on frame                              |
| Fixed anti-shearing protection                                              |
| Fold-away guard rails to al