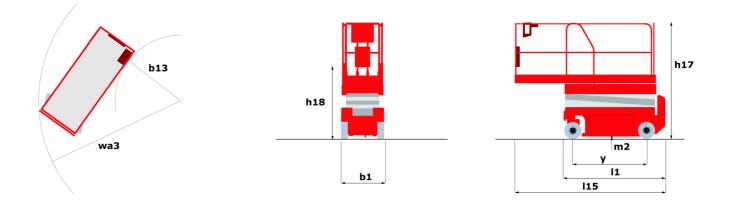

Technical sheet :

| 120 SC Created on April 24, 2024 at 6:24:09 PM UTC |
|----------------------------------------------------|
|----------------------------------------------------|

|                                                   |         |                                                                                                                      | reated on April 24, 2024 at 6.24.09 PM UTC                                                                           |
|---------------------------------------------------|---------|----------------------------------------------------------------------------------------------------------------------|----------------------------------------------------------------------------------------------------------------------|
| Capacities                                        |         | Metric                                                                                                               | Imperial                                                                                                             |
| Working height                                    | h21     | 11.75 m                                                                                                              | 38 ft 7 in                                                                                                           |
| Platform height                                   | h7      | 9.96 m                                                                                                               | 32 ft 8 in                                                                                                           |
| Platform capacity                                 | Q       | 454 kg                                                                                                               | 1001 lb                                                                                                              |
| Max. capacity on the extension deck               |         | 136 kg                                                                                                               | 300 lb                                                                                                               |
| Number of people (indoor / outdoor)               |         | 4 / 2                                                                                                                | 4 / 2                                                                                                                |
| Weight and dimensions                             |         |                                                                                                                      |                                                                                                                      |
| Platform weight*                                  |         | 3857 kg                                                                                                              | 8503 lb                                                                                                              |
| Platform dimensions (length x width)              | lp / ep | 2.79 m x 1.60 m                                                                                                      | 9 ft 2 in x 5 ft 3 in                                                                                                |
| Platform dimensions with extension (length)       |         | 4.31 m                                                                                                               | 14 ft 2 in                                                                                                           |
| Overall length                                    | 1       | 3.76 m                                                                                                               | 12 ft 4 in                                                                                                           |
| Overall width                                     | b1      | 1.75 m                                                                                                               | 5 ft 9 in                                                                                                            |
| Overall height                                    | h17     | 2.59 m                                                                                                               | 8 ft 6 in                                                                                                            |
| Overall height (stowed) **                        | h18     | 1.92 m                                                                                                               | 6 ft 4 in                                                                                                            |
| Overall length with platform extension            | 115     | 4.81 m                                                                                                               | 15 ft 9 in                                                                                                           |
| External turning radius                           | Wa3     | 4.60 m                                                                                                               | 15 ft 1 in                                                                                                           |
| Ground clearance at centre of wheelbase           | m2      | 0.24 m                                                                                                               | 9 in                                                                                                                 |
| Wheelbase                                         | y       | 2.29 m                                                                                                               | 7 ft 6 in                                                                                                            |
| Performances                                      |         |                                                                                                                      |                                                                                                                      |
| Drive speed - stowed                              |         | 5.60 km/h                                                                                                            | 3 mph                                                                                                                |
| Drive speed - raised                              |         | 0.40 km/h                                                                                                            | 0.25 mph                                                                                                             |
| Raise speed (laden) / Lower speed (laden)         |         | 42 s / 28 s                                                                                                          | 42 s / 28 s                                                                                                          |
| Gradeability                                      |         | 30 %                                                                                                                 | 30 %                                                                                                                 |
| Max outrigger leveling front uphill / back uphill |         | 5.30 ° / 4.20 °                                                                                                      | 5.30 ° / 4.20 °                                                                                                      |
| Max outrigger leveling side to side               |         | 11.70 °                                                                                                              | 11.70 °                                                                                                              |
| Permissible leveling (front / side)               |         | 3°/2°                                                                                                                | 3°/2°                                                                                                                |
| Wheels                                            |         |                                                                                                                      |                                                                                                                      |
| Tires type                                        |         | Foam-filled                                                                                                          | Foam-filled                                                                                                          |
| Drive wheels (front / rear)                       |         | 2 / 2                                                                                                                | 2/2                                                                                                                  |
| Steering wheels (front / rear)                    |         | 2 / 0                                                                                                                | 2 / 0                                                                                                                |
| Braking wheels (front / rear)                     |         | 2 / 2                                                                                                                | 2/2                                                                                                                  |
| Engine/Battery                                    |         |                                                                                                                      |                                                                                                                      |
| Engine brand / model                              |         | Kubota - D1105                                                                                                       | Kubota - D1105                                                                                                       |
| Engine norm                                       |         | Tier 4 final                                                                                                         | Tier 4 final                                                                                                         |
| I.C. Engine power rating / Power                  |         | 25 Hp / 18.50 kW                                                                                                     | 25 Hp / 18.50 kW                                                                                                     |
| Miscellaneous                                     |         |                                                                                                                      |                                                                                                                      |
| Ground Pressure                                   |         | 5.44 dan/cm2                                                                                                         | 79 PSI                                                                                                               |
| Hydraulic tank capacity                           |         | 68.10                                                                                                                | 18 US gal                                                                                                            |
| Fuel tank                                         |         | 37.90 l                                                                                                              | 10 US gal                                                                                                            |
| Sound pressure level (platform work station)      |         | 79 dB                                                                                                                | 79 dB                                                                                                                |
| Vibration on hands/arms                           |         | < 2.50 m/s <sup>2</sup>                                                                                              | < 2.50 m/s <sup>2</sup>                                                                                              |
| Standards compliance                              |         |                                                                                                                      |                                                                                                                      |
| This machine is in compliance with:               |         | European directives: 2006/42/EC- Machinery<br>(revised EN280:2013) - 2004/108/EC (EMC) -<br>2006/95/EC (Low voltage) | European directives: 2006/42/EC- Machinery<br>(revised EN280:2013) - 2004/108/EC (EMC) -<br>2006/95/EC (Low voltage) |

## 120 SC - Dimensional drawing