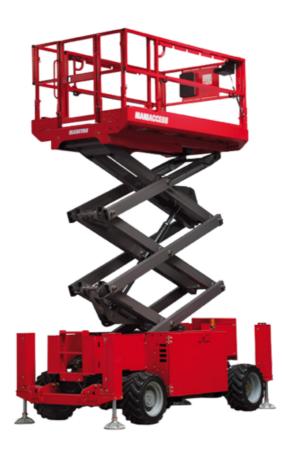

Technical sheet :

|                                                   |         | 12030                                                                                                                | nealeu un Apin 25, 2024 al 6.37. 19 AM 010                                                                           |
|---------------------------------------------------|---------|----------------------------------------------------------------------------------------------------------------------|----------------------------------------------------------------------------------------------------------------------|
| Capacities                                        |         | Metric                                                                                                               | Imperial                                                                                                             |
| Working height                                    | h21     | 11.75 m                                                                                                              | 38 ft 7 in                                                                                                           |
| Platform height                                   | h7      | 9.96 m                                                                                                               | 32 ft 8 in                                                                                                           |
| Platform capacity                                 | Q       | 454 kg                                                                                                               | 1001 lb                                                                                                              |
| Max. capacity on the extension deck               |         | 136 kg                                                                                                               | 300 lb                                                                                                               |
| Number of people (indoor / outdoor)               |         | 4 / 2                                                                                                                | 4 / 2                                                                                                                |
| Weight and dimensions                             |         |                                                                                                                      |                                                                                                                      |
| Platform weight*                                  |         | 3857 kg                                                                                                              | 8503 lb                                                                                                              |
| Platform dimensions (length x width)              | lp / ep | 2.79 m x 1.60 m                                                                                                      | 9 ft 2 in x 5 ft 3 in                                                                                                |
| Platform dimensions with extension (length)       |         | 4.31 m                                                                                                               | 14 ft 2 in                                                                                                           |
| Overall length                                    | 1       | 3.76 m                                                                                                               | 12 ft 4 in                                                                                                           |
| Overall width                                     | b1      | 1.75 m                                                                                                               | 5 ft 9 in                                                                                                            |
| Overall height                                    | h17     | 2.59 m                                                                                                               | 8 ft 6 in                                                                                                            |
| Overall height (stowed) **                        | h18     | 1.92 m                                                                                                               | 6 ft 4 in                                                                                                            |
| Overall length with platform extension            | 115     | 4.81 m                                                                                                               | 15 ft 9 in                                                                                                           |
| External turning radius                           | Wa3     | 4.60 m                                                                                                               | 15 ft 1 in                                                                                                           |
| Ground clearance at centre of wheelbase           | m2      | 0.24 m                                                                                                               | 9 in                                                                                                                 |
| Wheelbase                                         | у       | 2.29 m                                                                                                               | 7 ft 6 in                                                                                                            |
| Performances                                      |         |                                                                                                                      |                                                                                                                      |
| Drive speed - stowed                              |         | 5.60 km/h                                                                                                            | 3 mph                                                                                                                |
| Drive speed - raised                              |         | 0.40 km/h                                                                                                            | 0.25 mph                                                                                                             |
| Raise speed (laden) / Lower speed (laden)         |         | 42 s / 28 s                                                                                                          | 42 s / 28 s                                                                                                          |
| Gradeability                                      |         | 30 %                                                                                                                 | 30 %                                                                                                                 |
| Max outrigger leveling front uphill / back uphill |         | 5.30 ° / 4.20 °                                                                                                      | 5.30 ° / 4.20 °                                                                                                      |
| Max outrigger leveling side to side               |         | 11.70 °                                                                                                              | 11.70 °                                                                                                              |
| Permissible leveling (front / side)               |         | 3°/2°                                                                                                                | 3 ° / 2 °                                                                                                            |
| Wheels                                            |         |                                                                                                                      |                                                                                                                      |
| Tires type                                        |         | Foam-filled                                                                                                          | Foam-filled                                                                                                          |
| Drive wheels (front / rear)                       |         | 2 / 2                                                                                                                | 2/2                                                                                                                  |
| Steering wheels (front / rear)                    |         | 2 / 0                                                                                                                | 2 / 0                                                                                                                |
| Braking wheels (front / rear)                     |         | 2/2                                                                                                                  | 2/2                                                                                                                  |
| Engine/Battery                                    |         |                                                                                                                      |                                                                                                                      |
| Engine brand / model                              |         | Kubota - D1105                                                                                                       | Kubota - D1105                                                                                                       |
| Engine norm                                       |         | Tier 4 final                                                                                                         | Tier 4 final                                                                                                         |
| I.C. Engine power rating / Power                  |         | 25 Hp / 18.50 kW                                                                                                     | 25 Hp / 18.50 kW                                                                                                     |
| Miscellaneous                                     |         |                                                                                                                      |                                                                                                                      |
| Ground Pressure                                   |         | 5.44 dan/cm2                                                                                                         | 79 PSI                                                                                                               |
| Hydraulic tank capacity                           |         | 68.10 I                                                                                                              | 18 US gal                                                                                                            |
| Fuel tank                                         |         | 37.90                                                                                                                | 10 US gal                                                                                                            |
| Sound pressure level (platform work station)      |         | 79 dB                                                                                                                | 79 dB                                                                                                                |
| Vibration on hands/arms                           |         | < 2.50 m/s <sup>2</sup>                                                                                              | < 2.50 m/s <sup>2</sup>                                                                                              |
| Standards compliance                              |         |                                                                                                                      |                                                                                                                      |
| This machine is in compliance with:               |         | European directives: 2006/42/EC- Machinery<br>(revised EN280:2013) - 2004/108/EC (EMC) -<br>2006/95/EC (Low voltage) | European directives: 2006/42/EC- Machinery<br>(revised EN280:2013) - 2004/108/EC (EMC) -<br>2006/95/EC (Low voltage) |