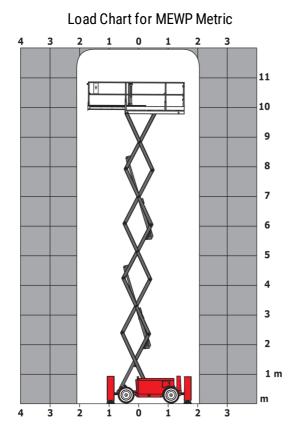

| < 2.50 m/s <sup>2</sup>                                                                                              |
| Standards compliance                              |         |                                                                                                                      |                                                                                                                      |
| This machine is in compliance with:               |         | European directives: 2006/42/EC- Machinery<br>(revised EN280:2013) - 2004/108/EC (EMC) -<br>2006/95/EC (Low voltage) | European directives: 2006/42/EC- Machinery<br>(revised EN280:2013) - 2004/108/EC (EMC) -<br>2006/95/EC (Low voltage) |

\*\* With folded guardrail

## 120 SC - Load chart







## 120 SC - Dimensional drawing



## Equipment

| Standard                                                                    |
|-----------------------------------------------------------------------------|
| 230V Predisposition                                                         |
| 4 wheel drive                                                               |
| Anti-slip platform surface                                                  |
| Audible alarm and illuminated indicator lamp (leveling, overload, lowering) |
| CAN bus technology                                                          |
| Emergency stop button in platform and on frame                              |
| Fixed anti-shearing protection                                              |
| Fold-away guard rails t