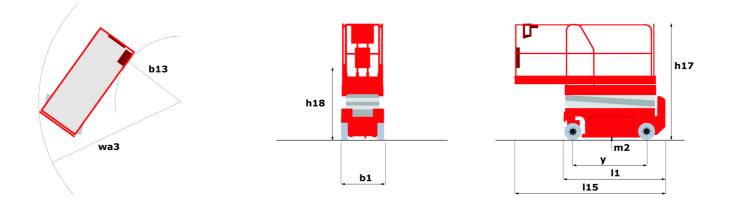

## 120 SC - Dimensional drawing

Technical sheet :

|                                                   |         | 12030                                                                                                                | nealeu un Apin 25, 2024 al 6.37. 19 AM 010                                                                           |
|---------------------------------------------------|---------|----------------------------------------------------------------------------------------------------------------------|----------------------------------------------------------------------------------------------------------------------|
| Capacities                                        |         | Metric                                                                                                               | Imperial                                                                                                             |
| Working height                                    | h21     | 11.75 m                                                                                                              | 38 ft 7 in                                                                                                           |
| Platform height                                   | h7      | 9.96 m                                                                                                               | 32 ft 8 in                                                                                                           |
| Platform capacity                                 | Q       | 454 kg                                                                                                               | 1001 lb                                                                                                              |
| Max. capacity on the extension deck               |         | 136 kg                                                                                                               | 300 lb                                                                                                               |
| Number of people (indoor / outdoor)               |         | 4 / 2                                                                                                                | 4 / 2                                                                                                                |
| Weight and dimensions                             |         |                                                                                                                      |                                                                                                                      |
| Platform weight*                                  |         | 3857 kg                                                                                                              | 8503 lb                                                                                                              |
| Platform dimensions (length x width)              | lp / ep | 2.79 m x 1.60 m                                                                                                      | 9 ft 2 in x 5 ft 3 in                                                                                                |
| Platform dimensions with extension (length)       |         | 4.31 m                                                                                                               | 14 ft 2 in                                                                                                           |
| Overall length                                    | 1       | 3.76 m                                                                                                               | 12 ft 4 in                                                                                                           |
| Overall width                                     | b1      | 1.75 m                                                                                                               | 5 ft 9 in                                                                                                            |
| Overall height                                    | h17     | 2.59 m                                                                                                               | 8 ft 6 in                                                                                                            |
| Overall height (stowed) **                        | h18     | 1.92 m                                                                                                               | 6 ft 4 in                                                                                                            |
| Overall length with platform extension            | 115     | 4.81 m                                                                                                               | 15 ft 9 in                                                                                                           |
| External turning radius                           | Wa3     | 4.60 m                                                                                                               | 15 ft 1 in                                                                                                           |
| Ground clearance at centre of wheelbase           | m2      | 0.24 m                                                                                                               | 9 in                                                                                                                 |
| Wheelbase                                         | у       | 2.29 m                                                                                                               | 7 ft 6 in                                                                                                            |
| Performances                                      |         |                                                                                                                      |                                                                                                                      |
| Drive speed - stowed                              |         | 5.60 km/h                                                                                                            | 3 mph                                                                                                                |
| Drive speed - raised                              |         | 0.40 km/h                                                                                                            | 0.25 mph                                                                                                             |
| Raise speed (laden) / Lower speed (laden)         |         | 42 s / 28 s                                                                                                          | 42 s / 28 s                                                                                                          |
| Gradeability                                      |         | 30 %                                                                                                                 | 30 %                                                                                                                 |
| Max outrigger leveling front uphill / back uphill |         | 5.30 ° / 4.20 °                                                                                                      | 5.30 ° / 4.20 °                                                                                                      |
| Max outrigger leveling side to side               |         | 11.70 °                                                                                                              | 11.70 °                                                                                                              |
| Permissible leveling (front / side)               |         | 3°/2°                                                                                                                | 3 ° / 2 °                                                                                                            |
| Wheels                                            |         |                                                                                                                      |                                                                                                                      |
| Tires type                                        |         | Foam-filled                                                                                                          | Foam-filled                                                                                                          |
| Drive wheels (front / rear)                       |         | 2 / 2                                                                                                                | 2/2                                                                                                                  |
| Steering wheels (front / rear)                    |         | 2 / 0                                                                                                                | 2 / 0                                                                                                                |
| Braking wheels (front / rear)                     |         | 2/2                                                                                                                  | 2/2                                                                                                                  |
| Engine/Battery                                    |         |                                                                                                                      |                                                                                                                      |
| Engine brand / model                              |         | Kubota - D1105                                                                                                       | Kubota - D1105                                                                                                       |
| Engine norm                                       |         | Tier 4 final                                                                                                         | Tier 4 final                                                                                                         |
| I.C. Engine power rating / Power                  |         | 25 Hp / 18.50 kW                                                                                                     | 25 Hp / 18.50 kW                                                                                                     |
| Miscellaneous                                     |         |                                                                                                                      |                                                                                                                      |
| Ground Pressure                                   |         | 5.44 dan/cm2                                                                                                         | 79 PSI                                                                                                               |
| Hydraulic tank capacity                           |         | 68.10 I                                                                                                              | 18 US gal                                                                                                            |
| Fuel tank                                         |         | 37.90                                                                                                                | 10 US gal                                                                                                            |
| Sound pressure level (platform work station)      |         | 79 dB                                                                                                                | 79 dB                                                                                                                |
| Vibration on hands/arms                           |         | < 2.50 m/s <sup>2</sup>                                                                                              | < 2.50 m/s <sup>2</sup>                                                                                              |
| Standards compliance                              |         |                                                                                                                      |                                                                                                                      |
| This machine is in compliance with:               |         | European directives: 2006/42/EC- Machinery<br>(revised EN280:2013) - 2004/108/EC (EMC) -<br>2006/95/EC (Low voltage) | European directives: 2006/42/EC- Machinery<br>(revised EN280:2013) - 2004/108/EC (EMC) -<br>2006/95/EC (Low voltage) |