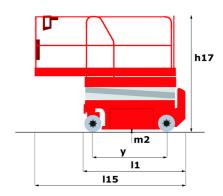

## 140 SC - Dimensional drawing

# 140 SC

|                                              |         | 140 SC (                                                                                                             | Created on April 26, 2024 at 7:04:22 AM U                                                                            |
|----------------------------------------------|---------|----------------------------------------------------------------------------------------------------------------------|----------------------------------------------------------------------------------------------------------------------|
| Capacities                                   |         | Metric                                                                                                               | Imperial                                                                                                             |
| Working height                               | h21     | 14.20 m                                                                                                              | 46 ft 7 in                                                                                                           |
| Platform height                              | h7      | 12.20 m                                                                                                              | 40 ft                                                                                                                |
| Platform capacity                            | Q       | 363 kg                                                                                                               | 800 lb                                                                                                               |
| Max. capacity on the extension deck          |         | 136 kg                                                                                                               | 300 lb                                                                                                               |
| Number of people (indoor / outdoor)          |         | 3 / 2                                                                                                                | 3 / 2                                                                                                                |
| Weight and dimensions                        |         |                                                                                                                      |                                                                                                                      |
| Platform weight*                             |         | 5215 kg                                                                                                              | 11497 lb                                                                                                             |
| Platform dimensions (length x width)         | lp / ep | 2.79 m x 1.60 m                                                                                                      | 9 ft 2 in x 5 ft 3 in                                                                                                |
| Platform dimensions with extension (length)  |         | 4.31 m                                                                                                               | 14 ft 2 in                                                                                                           |
| Overall length                               | l1      | 3.76 m                                                                                                               | 12 ft 4 in                                                                                                           |
| Overall width                                | b1      | 1.75 m                                                                                                               | 5 ft 9 in                                                                                                            |
| Overall height                               | h17     | 2.74 m                                                                                                               | 9 ft                                                                                                                 |
| Overall height (stowed) **                   | h18     | 2.08 m                                                                                                               | 6 ft 10 in                                                                                                           |
| External turning radius                      | Wa3     | 4.60 m                                                                                                               | 15 ft 1 in                                                                                                           |
| Ground clearance at centre of wheelbase      | m2      | 0.24 m                                                                                                               | 9 in                                                                                                                 |
| Wheelbase                                    | у       | 2.29 m                                                                                                               | 7 ft 6 in                                                                                                            |
| Performances                                 |         |                                                                                                                      |                                                                                                                      |
| Drive speed - stowed                         |         | 5.60 km/h                                                                                                            | 3 mph                                                                                                                |
| Drive speed - raised                         |         | 0.40 km/h                                                                                                            | 0.25 mph                                                                                                             |
| Raise speed (laden) / Lower speed (laden)    |         | 69 s / 46 s                                                                                                          | 69 s / 46 s                                                                                                          |
| Gradeability                                 |         | 30 %                                                                                                                 | 30 %                                                                                                                 |
| Max outrigger leveling side to side          |         | 11.70 °                                                                                                              | 11.70 °                                                                                                              |
| Permissible leveling (front / side)          |         | 3°/2°                                                                                                                | 3°/2°                                                                                                                |
| Wheels                                       |         |                                                                                                                      |                                                                                                                      |
| Tires type                                   |         | Foam-filled                                                                                                          | Foam-filled                                                                                                          |
| Drive wheels (front / rear)                  |         | 2 / 2                                                                                                                | 2 / 2                                                                                                                |
| Steering wheels (front / rear)               |         | 2 / 0                                                                                                                | 2 / 0                                                                                                                |
| Braking wheels (front / rear)                |         | 2 / 2                                                                                                                | 2/2                                                                                                                  |
| Engine/Battery                               |         |                                                                                                                      |                                                                                                                      |
| Engine brand / model                         |         | Kubota - D1105                                                                                                       | Kubota - D1105                                                                                                       |
| Engine norm                                  |         | Tier 4 final                                                                                                         | Tier 4 final                                                                                                         |
| I.C. Engine power rating / Power             |         | 25 Hp / 18.50 kW                                                                                                     | 25 Hp / 18.50 kW                                                                                                     |
| Miscellaneous                                |         |                                                                                                                      |                                                                                                                      |
| Ground Pressure                              |         | 6.68 dan/cm2                                                                                                         | 97 PSI                                                                                                               |
| Hydraulic tank capacity                      |         | 68.10 I                                                                                                              | 18 US gal                                                                                                            |
| Fuel tank                                    |         | 37.90 I                                                                                                              | 10 US gal                                                                                                            |
| Sound pressure level (platform work station) |         | 79 dB                                                                                                                | 79 dB                                                                                                                |
| Noise to environment (LwA)                   |         | < 85 dB                                                                                                              | < 85 dB                                                                                                              |
| Vibration on hands/arms                      |         | < 2.50 m/s²                                                                                                          | < 2.50 m/s <sup>2</sup>                                                                                              |
| Standards compliance                         |         |                                                                                                                      |                                                                                                                      |
| This machine is in compliance with:          |         | European directives: 2006/42/EC- Machinery<br>(revised EN280:2013) - 2004/108/EC (EMC) -<br>2006/95/EC (Low voltage) | European directives: 2006/42/EC- Machinery<br>(revised EN280:2013) - 2004/108/EC (EMC) -<br>2006/95/EC (Low voltage) |