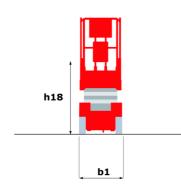

## 140 SC - Dimensional drawing

# 140 SC

|                                              |         | 140 SC (                                                                                                             | Created on April 26, 2024 at 7:04:22 AM U                                                                            |
|----------------------------------------------|---------|----------------------------------------------------------------------------------------------------------------------|----------------------------------------------------------------------------------------------------------------------|
| Capacities                                   |         | Metric                                                                                                               | Imperial                                                                                                             |
| Working height                               | h21     | 14.20 m                                                                                                              | 46 ft 7 in                                                                                                           |
| Platform height                              | h7      | 12.20 m                                                                                                              | 40 ft                                                                                                                |
| Platform capacity                            | Q       | 363 kg                                                                                                               | 800 lb                                                                                                               |
| Max. capacity on the extension deck          |         | 136 kg                                                                                                               | 300 lb                                                                                                               |
| Number of people (indoor / outdoor)          |         | 3 / 2                                                                                                                | 3 / 2                                                                                                                |
| Weight and dimensions                        |         |                                                                                                                      |                                                                                                                      |
| Platform weight*                             |         | 5215 kg                                                                                                              | 11497 lb                                                                                                             |
| Platform dimensions (length x width)         | lp / ep | 2.79 m x 1.60 m                                                                                                      | 9 ft 2 in x 5 ft 3 in                                                                                                |
| Platform dimensions with extension (length)  |         | 4.31 m                                                                                                               | 14 ft 2 in                                                                                                           |
| Overall length                               | l1      | 3.76 m                                                                                                               | 12 ft 4 in                                                                                                           |
| Overall width                                | b1      | 1.75 m                                                                                                               | 5 ft 9 in                                                                                                            |
| Overall height                               | h17     | 2.74 m                                                                                                               | 9 ft                                                                                                                 |
| Overall height (stowed) **                   | h18     | 2.08 m                                                                                                               | 6 ft 10 in                                                                                                           |
| External turning radius                      | Wa3     | 4.60 m                                                                                                               | 15 ft 1 in                                                                                                           |
| Ground clearance at centre of wheelbase      | m2      | 0.24 m                                                                                                               | 9 in                                                                                                                 |
| Wheelbase                                    | у       | 2.29 m                                                                                                               | 7 ft 6 in                                                                                                            |
| Performances                                 |         |                                                                                                                      |                                                                                                                      |
| Drive speed - stowed                         |         | 5.60 km/h                                                                                                            | 3 mph                                                                                                                |
| Drive speed - raised                         |         | 0.40 km/h                                                                                                            | 0.25 mph                                                                                                             |
| Raise speed (laden) / Lower speed (laden)    |         | 69 s / 46 s                                                                                                          | 69 s / 46 s                                                                                                          |
| Gradeability                                 |         | 30 %                                                                                                                 | 30 %                                                                                                                 |
| Max outrigger leveling side to side          |         | 11.70 °                                                                                                              | 11.70 °                                                                                                              |
| Permissible leveling (front / side)          |         | 3°/2°                                                                                                                | 3°/2°                                                                                                                |
| Wheels                                       |         |                                                                                                                      |                                                                                                                      |
| Tires type                                   |         | Foam-filled                                                                                                          | Foam-filled                                                                                                          |
| Drive wheels (front / rear)                  |         | 2 / 2                                                                                                                | 2 / 2                                                                                                                |
| Steering wheels (front / rear)               |         | 2 / 0                                                                                                                | 2 / 0                                                                                                                |
| Braking wheels (front / rear)                |         | 2 / 2                                                                                                                | 2/2                                                                                                                  |
| Engine/Battery                               |         |                                                                                                                      |                                                                                                                      |
| Engine brand / model                         |         | Kubota - D1105                                                                                                       | Kubota - D1105                                                                                                       |
| Engine norm                                  |         | Tier 4 final                                                                                                         | Tier 4 final                                                                                                         |
| I.C. Engine power rating / Power             |         | 25 Hp / 18.50 kW                                                                                                     | 25 Hp / 18.50 kW                                                                                                     |
| Miscellaneous                                |         |                                                                                                                      |                                                                                                                      |
| Ground Pressure                              |         | 6.68 dan/cm2                                                                                                         | 97 PSI                                                                                                               |
| Hydraulic tank capacity                      |         | 68.10 I                                                                                                              | 18 US gal                                                                                                            |
| Fuel tank                                    |         | 37.90 I                                                                                                              | 10 US gal                                                                                                            |
| Sound pressure level (platform work station) |         | 79 dB                                                                                                                | 79 dB                                                                                                                |
| Noise to environment (LwA)                   |         | < 85 dB                                                                                                              | < 85 dB                                                                                                              |
| Vibration on hands/arms                      |         | < 2.50 m/s²                                                                                                          | < 2.50 m/s <sup>2</sup>                                                                                              |
| Standards compliance                         |         |                                                                                                                      |                                                                                                                      |
| This machine is in compliance with:          |         | European directives: 2006/42/EC- Machinery<br>(revised EN280:2013) - 2004/108/EC (EMC) -<br>2006/95/EC (Low voltage) | European directives: 2006/42/EC- Machinery<br>(revised EN280:2013) - 2004/108/EC (EMC) -<br>2006/95/EC (Low voltage) |