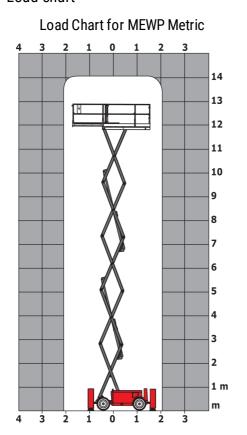

| < 2.50 m/s <sup>2</sup>                                                                                              |
| Standards compliance                         |         |                                                                                                                      |                                                                                                                      |
| This machine is in compliance with:          |         | European directives: 2006/42/EC- Machinery<br>(revised EN280:2013) - 2004/108/EC (EMC) -<br>2006/95/EC (Low voltage) | European directives: 2006/42/EC- Machinery<br>(revised EN280:2013) - 2004/108/EC (EMC) -<br>2006/95/EC (Low voltage) |

<sup>\*\*</sup> With folded guardrail

#### 140 SC - Load chart



### Load Chart for MEWP (Imperial)



## 140 SC - Dimensional drawing







# **Equipment**

| Standard                                                                    |
|-----------------------------------------------------------------------------|
| 230V Predisposition                                                         |
| 4 wheel drive                                                               |
| Anti-slip platform surface                                                  |
| Audible alarm and illuminated indicator lamp (leveling, overload, lowering) |
| CAN bus technology                                                          |
| Emergency stop button in platform and on frame                              |
| Engine mounted on sliding platform