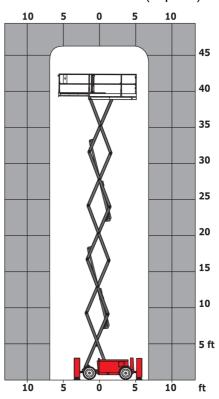

</sup>                                                                                              |
| Standards compliance                         |         |                                                                                                                      |                                                                                                                      |
| This machine is in compliance with:          |         | European directives: 2006/42/EC- Machinery<br>(revised EN280:2013) - 2004/108/EC (EMC) -<br>2006/95/EC (Low voltage) | European directives: 2006/42/EC- Machinery<br>(revised EN280:2013) - 2004/108/EC (EMC) -<br>2006/95/EC (Low voltage) |

<sup>\*\*</sup> With folded guardrail

#### 140 SC - Load chart



### Load Chart for MEWP (Imperial)



## 140 SC - Dimensional drawing







# **Equipment**

| Standard                                                                    |
|-----------------------------------------------------------------------------|
| 230V Predisposition                                                         |
| 4 wheel drive                                                               |
| Anti-slip platform surface                                                  |
| Audible alarm and illuminated indicator lamp (leveling, overload, lowering) |
| CAN bus technology                                                          |
| Emergency stop button in platform and on frame                              |
| Engine mounted on sliding platform                                          |
| Fixed anti-shearing