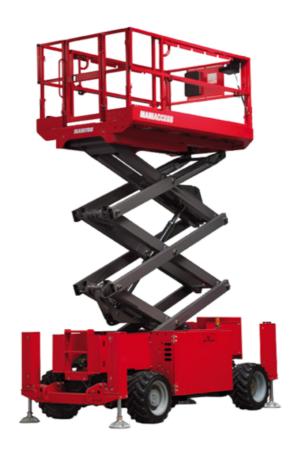

# 140 SC

|                                              |         | 140 SC (                                                                                                             | Created on April 26, 2024 at 7:04:22 AM U                                                                            |
|----------------------------------------------|---------|----------------------------------------------------------------------------------------------------------------------|----------------------------------------------------------------------------------------------------------------------|
| Capacities                                   |         | Metric                                                                                                               | Imperial                                                                                                             |
| Working height                               | h21     | 14.20 m                                                                                                              | 46 ft 7 in                                                                                                           |
| Platform height                              | h7      | 12.20 m                                                                                                              | 40 ft                                                                                                                |
| Platform capacity                            | Q       | 363 kg                                                                                                               | 800 lb                                                                                                               |
| Max. capacity on the extension deck          |         | 136 kg                                                                                                               | 300 lb                                                                                                               |
| Number of people (indoor / outdoor)          |         | 3 / 2                                                                                                                | 3 / 2                                                                                                                |
| Weight and dimensions                        |         |                                                                                                                      |                                                                                                                      |
| Platform weight*                             |         | 5215 kg                                                                                                              | 11497 lb                                                                                                             |
| Platform dimensions (length x width)         | lp / ep | 2.79 m x 1.60 m                                                                                                      | 9 ft 2 in x 5 ft 3 in                                                                                                |
| Platform dimensions with extension (length)  |         | 4.31 m                                                                                                               | 14 ft 2 in                                                                                                           |
| Overall length                               | l1      | 3.76 m                                                                                                               | 12 ft 4 in                                                                                                           |
| Overall width                                | b1      | 1.75 m                                                                                                               | 5 ft 9 in                                                                                                            |
| Overall height                               | h17     | 2.74 m                                                                                                               | 9 ft                                                                                                                 |
| Overall height (stowed) **                   | h18     | 2.08 m                                                                                                               | 6 ft 10 in                                                                                                           |
| External turning radius                      | Wa3     | 4.60 m                                                                                                               | 15 ft 1 in                                                                                                           |
| Ground clearance at centre of wheelbase      | m2      | 0.24 m                                                                                                               | 9 in                                                                                                                 |
| Wheelbase                                    | у       | 2.29 m                                                                                                               | 7 ft 6 in                                                                                                            |
| Performances                                 |         |                                                                                                                      |                                                                                                                      |
| Drive speed - stowed                         |         | 5.60 km/h                                                                                                            | 3 mph                                                                                                                |
| Drive speed - raised                         |         | 0.40 km/h                                                                                                            | 0.25 mph                                                                                                             |
| Raise speed (laden) / Lower speed (laden)    |         | 69 s / 46 s                                                                                                          | 69 s / 46 s                                                                                                          |
| Gradeability                                 |         | 30 %                                                                                                                 | 30 %                                                                                                                 |
| Max outrigger leveling side to side          |         | 11.70 °                                                                                                              | 11.70 °                                                                                                              |
| Permissible leveling (front / side)          |         | 3°/2°                                                                                                                | 3°/2°                                                                                                                |
| Wheels                                       |         |                                                                                                                      |                                                                                                                      |
| Tires type                                   |         | Foam-filled                                                                                                          | Foam-filled                                                                                                          |
| Drive wheels (front / rear)                  |         | 2 / 2                                                                                                                | 2 / 2                                                                                                                |
| Steering wheels (front / rear)               |         | 2 / 0                                                                                                                | 2 / 0                                                                                                                |
| Braking wheels (front / rear)                |         | 2 / 2                                                                                                                | 2/2                                                                                                                  |
| Engine/Battery                               |         |                                                                                                                      |                                                                                                                      |
| Engine brand / model                         |         | Kubota - D1105                                                                                                       | Kubota - D1105                                                                                                       |
| Engine norm                                  |         | Tier 4 final                                                                                                         | Tier 4 final                                                                                                         |
| I.C. Engine power rating / Power             |         | 25 Hp / 18.50 kW                                                                                                     | 25 Hp / 18.50 kW                                                                                                     |
| Miscellaneous                                |         |                                                                                                                      |                                                                                                                      |
| Ground Pressure                              |         | 6.68 dan/cm2                                                                                                         | 97 PSI                                                                                                               |
| Hydraulic tank capacity                      |         | 68.10 I                                                                                                              | 18 US gal                                                                                                            |
| Fuel tank                                    |         | 37.90 I                                                                                                              | 10 US gal                                                                                                            |
| Sound pressure level (platform work station) |         | 79 dB                                                                                                                | 79 dB                                                                                                                |
| Noise to environment (LwA)                   |         | < 85 dB                                                                                                              | < 85 dB                                                                                                              |
| Vibration on hands/arms                      |         | < 2.50 m/s²                                                                                                          | < 2.50 m/s <sup>2</sup>                                                                                              |
| Standards compliance                         |         |                                                                                                                      |                                                                                                                      |
| This machine is in compliance with:          |         | European directives: 2006/42/EC- Machinery<br>(revised EN280:2013) - 2004/108/EC (EMC) -<br>2006/95/EC (Low voltage) | European directives: 2006/42/EC- Machinery<br>(revised EN280:2013) - 2004/108/EC (EMC) -<br>2006/95/EC (Low voltage) |