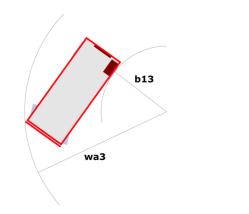

|
| Standards compliance                         |         |                                                                                                                      |                                                                                                                      |
| This machine is in compliance with:          |         | European directives: 2006/42/EC- Machinery<br>(revised EN280:2013) - 2004/108/EC (EMC) -<br>2006/95/EC (Low voltage) | European directives: 2006/42/EC- Machinery<br>(revised EN280:2013) - 2004/108/EC (EMC) -<br>2006/95/EC (Low voltage) |

<sup>\*\*</sup> With folded guardrail

#### 140 SC - Load chart



### Load Chart for MEWP (Imperial)



## 140 SC - Dimensional drawing







# **Equipment**

| Standard                                                                    |  |  |
|-----------------------------------------------------------------------------|--|--|
| 230V Predisposition                                                         |  |  |
| 4 wheel drive                                                               |  |  |
| Anti-slip platform surface                                                  |  |  |
| Audible alarm and illuminated indicator lamp (leveling, overload, lowering) |  |  |
| CAN bus technology                                                          |  |  |
| Emergency stop button in platform and on frame                              |  |  |
| Engine mounted on sliding platform                                          |  |  |
| F