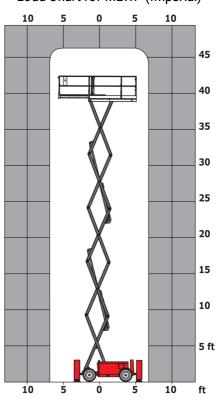

|
| Standards compliance                         |         |                                                                                                                      |                                                                                                                      |
| This machine is in compliance with:          |         | European directives: 2006/42/EC- Machinery<br>(revised EN280:2013) - 2004/108/EC (EMC) -<br>2006/95/EC (Low voltage) | European directives: 2006/42/EC- Machinery<br>(revised EN280:2013) - 2004/108/EC (EMC) -<br>2006/95/EC (Low voltage) |

<sup>\*\*</sup> With folded guardrail

#### 140 SC - Load chart



### Load Chart for MEWP (Imperial)



## 140 SC - Dimensional drawing







# **Equipment**

| Standard                                                                    |  |  |
|-----------------------------------------------------------------------------|--|--|
| 230V Predisposition                                                         |  |  |
| 4 wheel drive                                                               |  |  |
| Anti-slip platform surface                                                  |  |  |
| Audible alarm and illuminated indicator lamp (leveling, overload, lowering) |  |  |
| CAN bus technology                                                          |  |  |
| Emergency stop button in platform and on frame                              |  |  |
| Engine mounted on sliding platform