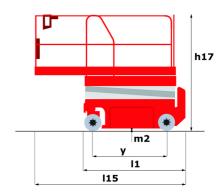

# 140 SC

|                                              |         | 140 SC (                                                                                                             | Created on April 26, 2024 at 9:13:02 PM U                                                                            |
|----------------------------------------------|---------|----------------------------------------------------------------------------------------------------------------------|----------------------------------------------------------------------------------------------------------------------|
| Capacities                                   |         | Metric                                                                                                               | Imperial                                                                                                             |
| Working height                               | h21     | 14.20 m                                                                                                              | 46 ft 7 in                                                                                                           |
| Platform height                              | h7      | 12.20 m                                                                                                              | 40 ft                                                                                                                |
| Platform capacity                            | Q       | 363 kg                                                                                                               | 800 lb                                                                                                               |
| Max. capacity on the extension deck          |         | 136 kg                                                                                                               | 300 lb                                                                                                               |
| Number of people (indoor / outdoor)          |         | 3 / 2                                                                                                                | 3 / 2                                                                                                                |
| Weight and dimensions                        |         |                                                                                                                      |                                                                                                                      |
| Platform weight*                             |         | 5215 kg                                                                                                              | 11497 lb                                                                                                             |
| Platform dimensions (length x width)         | lp / ep | 2.79 m x 1.60 m                                                                                                      | 9 ft 2 in x 5 ft 3 in                                                                                                |
| Platform dimensions with extension (length)  |         | 4.31 m                                                                                                               | 14 ft 2 in                                                                                                           |
| Overall length                               | l1      | 3.76 m                                                                                                               | 12 ft 4 in                                                                                                           |
| Overall width                                | b1      | 1.75 m                                                                                                               | 5 ft 9 in                                                                                                            |
| Overall height                               | h17     | 2.74 m                                                                                                               | 9 ft                                                                                                                 |
| Overall height (stowed)                      | h18     | 2.08 m                                                                                                               | 6 ft 10 in                                                                                                           |
| External turning radius                      | Wa3     | 4.60 m                                                                                                               | 15 ft 1 in                                                                                                           |
| Ground clearance at centre of wheelbase      | m2      | 0.24 m                                                                                                               | 9 in                                                                                                                 |
| Wheelbase                                    | у       | 2.29 m                                                                                                               | 7 ft 6 in                                                                                                            |
| Performances                                 |         |                                                                                                                      |                                                                                                                      |
| Drive speed - stowed                         |         | 5.60 km/h                                                                                                            | 3 mph                                                                                                                |
| Drive speed - raised                         |         | 0.40 km/h                                                                                                            | 0.25 mph                                                                                                             |
| Raise speed (laden) / Lower speed (laden)    |         | 69 s / 46 s                                                                                                          | 69 s / 46 s                                                                                                          |
| Gradeability                                 |         | 30 %                                                                                                                 | 30 %                                                                                                                 |
| Max outrigger leveling side to side          |         | 11.70 °                                                                                                              | 11.70 °                                                                                                              |
| Permissible leveling (front / side)          |         | 3°/2°                                                                                                                | 3°/2°                                                                                                                |
| Wheels                                       |         |                                                                                                                      |                                                                                                                      |
| Tires type                                   |         | Foam-filled                                                                                                          | Foam-filled                                                                                                          |
| Drive wheels (front / rear)                  |         | 2/2                                                                                                                  | 2/2                                                                                                                  |
| Steering wheels (front / rear)               |         | 2 / 0                                                                                                                | 2 / 0                                                                                                                |
| Braking wheels (front / rear)                |         | 2/2                                                                                                                  | 2 / 2                                                                                                                |
| Engine/Battery                               |         |                                                                                                                      |                                                                                                                      |
| Engine brand / model                         |         | Kubota - D1105                                                                                                       | Kubota - D1105                                                                                                       |
| Engine norm                                  |         | Tier 4 final                                                                                                         | Tier 4 final                                                                                                         |
| I.C. Engine power rating / Power             |         | 25 Hp / 18.50 kW                                                                                                     | 25 Hp / 18.50 kW                                                                                                     |
| Miscellaneous                                |         |                                                                                                                      |                                                                                                                      |
| Ground Pressure                              |         | 6.68 dan/cm2                                                                                                         | 97 PSI                                                                                                               |
| Hydraulic tank capacity                      |         | 68.10 I                                                                                                              | 18 US gal                                                                                                            |
| Fuel tank                                    |         | 37.90 l                                                                                                              | 10 US gal                                                                                                            |
| Sound pressure level (platform work station) |         | 79 dB                                                                                                                | 79 dB                                                                                                                |
| Noise to environment (LwA)                   |         | < 85 dB                                                                                                              | < 85 dB                                                                                                              |
| Vibration on hands/arms                      |         | < 2.50 m/s²                                                                                                          | < 2.50 m/s²                                                                                                          |
| Standards compliance                         |         |                                                                                                                      |                                                                                                                      |
| This machine is in compliance with:          |         | European directives: 2006/42/EC- Machinery<br>(revised EN280:2013) - 2004/108/EC (EMC) -<br>2006/95/EC (Low voltage) | European directives: 2006/42/EC- Machinery<br>(revised EN280:2013) - 2004/108/EC (EMC) -<br>2006/95/EC (Low voltage) |

## 140 SC - Dimensional drawing