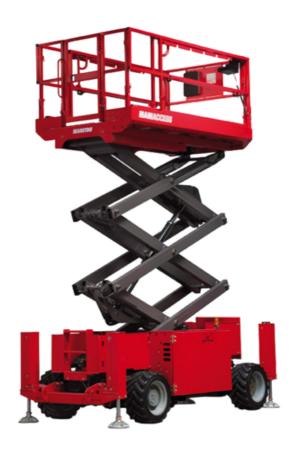

# 140 SC

|                                              |         | 140 SC (                                                                                                             | Created on April 26, 2024 at 9:13:02 PM U                                                                            |
|----------------------------------------------|---------|----------------------------------------------------------------------------------------------------------------------|----------------------------------------------------------------------------------------------------------------------|
| Capacities                                   |         | Metric                                                                                                               | Imperial                                                                                                             |
| Working height                               | h21     | 14.20 m                                                                                                              | 46 ft 7 in                                                                                                           |
| Platform height                              | h7      | 12.20 m                                                                                                              | 40 ft                                                                                                                |
| Platform capacity                            | Q       | 363 kg                                                                                                               | 800 lb                                                                                                               |
| Max. capacity on the extension deck          |         | 136 kg                                                                                                               | 300 lb                                                                                                               |
| Number of people (indoor / outdoor)          |         | 3 / 2                                                                                                                | 3 / 2                                                                                                                |
| Weight and dimensions                        |         |                                                                                                                      |                                                                                                                      |
| Platform weight*                             |         | 5215 kg                                                                                                              | 11497 lb                                                                                                             |
| Platform dimensions (length x width)         | lp / ep | 2.79 m x 1.60 m                                                                                                      | 9 ft 2 in x 5 ft 3 in                                                                                                |
| Platform dimensions with extension (length)  |         | 4.31 m                                                                                                               | 14 ft 2 in                                                                                                           |
| Overall length                               | l1      | 3.76 m                                                                                                               | 12 ft 4 in                                                                                                           |
| Overall width                                | b1      | 1.75 m                                                                                                               | 5 ft 9 in                                                                                                            |
| Overall height                               | h17     | 2.74 m                                                                                                               | 9 ft                                                                                                                 |
| Overall height (stowed)                      | h18     | 2.08 m                                                                                                               | 6 ft 10 in                                                                                                           |
| External turning radius                      | Wa3     | 4.60 m                                                                                                               | 15 ft 1 in                                                                                                           |
| Ground clearance at centre of wheelbase      | m2      | 0.24 m                                                                                                               | 9 in                                                                                                                 |
| Wheelbase                                    | у       | 2.29 m                                                                                                               | 7 ft 6 in                                                                                                            |
| Performances                                 |         |                                                                                                                      |                                                                                                                      |
| Drive speed - stowed                         |         | 5.60 km/h                                                                                                            | 3 mph                                                                                                                |
| Drive speed - raised                         |         | 0.40 km/h                                                                                                            | 0.25 mph                                                                                                             |
| Raise speed (laden) / Lower speed (laden)    |         | 69 s / 46 s                                                                                                          | 69 s / 46 s                                                                                                          |
| Gradeability                                 |         | 30 %                                                                                                                 | 30 %                                                                                                                 |
| Max outrigger leveling side to side          |         | 11.70 °                                                                                                              | 11.70 °                                                                                                              |
| Permissible leveling (front / side)          |         | 3°/2°                                                                                                                | 3°/2°                                                                                                                |
| Wheels                                       |         |                                                                                                                      |                                                                                                                      |
| Tires type                                   |         | Foam-filled                                                                                                          | Foam-filled                                                                                                          |
| Drive wheels (front / rear)                  |         | 2/2                                                                                                                  | 2/2                                                                                                                  |
| Steering wheels (front / rear)               |         | 2 / 0                                                                                                                | 2 / 0                                                                                                                |
| Braking wheels (front / rear)                |         | 2/2                                                                                                                  | 2 / 2                                                                                                                |
| Engine/Battery                               |         |                                                                                                                      |                                                                                                                      |
| Engine brand / model                         |         | Kubota - D1105                                                                                                       | Kubota - D1105                                                                                                       |
| Engine norm                                  |         | Tier 4 final                                                                                                         | Tier 4 final                                                                                                         |
| I.C. Engine power rating / Power             |         | 25 Hp / 18.50 kW                                                                                                     | 25 Hp / 18.50 kW                                                                                                     |
| Miscellaneous                                |         |                                                                                                                      |                                                                                                                      |
| Ground Pressure                              |         | 6.68 dan/cm2                                                                                                         | 97 PSI                                                                                                               |
| Hydraulic tank capacity                      |         | 68.10 I                                                                                                              | 18 US gal                                                                                                            |
| Fuel tank                                    |         | 37.90 l                                                                                                              | 10 US gal                                                                                                            |
| Sound pressure level (platform work station) |         | 79 dB                                                                                                                | 79 dB                                                                                                                |
| Noise to environment (LwA)                   |         | < 85 dB                                                                                                              | < 85 dB                                                                                                              |
| Vibration on hands/arms                      |         | < 2.50 m/s²                                                                                                          | < 2.50 m/s²                                                                                                          |
| Standards compliance                         |         |                                                                                                                      |                                                                                                                      |
| This machine is in compliance with:          |         | European directives: 2006/42/EC- Machinery<br>(revised EN280:2013) - 2004/108/EC (EMC) -<br>2006/95/EC (Low voltage) | European directives: 2006/42/EC- Machinery<br>(revised EN280:2013) - 2004/108/EC (EMC) -<br>2006/95/EC (Low voltage) |