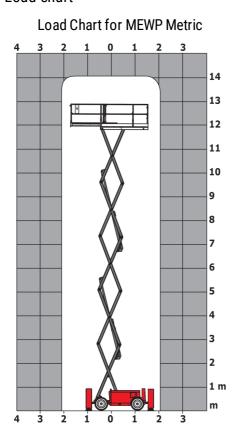

| < 2.50 m/s²                                                                                                          |
| Standards compliance                         |         |                                                                                                                      |                                                                                                                      |
| This machine is in compliance with:          |         | European directives: 2006/42/EC- Machinery<br>(revised EN280:2013) - 2004/108/EC (EMC) -<br>2006/95/EC (Low voltage) | European directives: 2006/42/EC- Machinery<br>(revised EN280:2013) - 2004/108/EC (EMC) -<br>2006/95/EC (Low voltage) |

<sup>\*\*</sup> With folded guardrail

#### 140 SC - Load chart



### Load Chart for MEWP (Imperial)



## 140 SC - Dimensional drawing







# **Equipment**

| Standard                                                                    |  |  |
|-----------------------------------------------------------------------------|--|--|
| 230V Predisposition                                                         |  |  |
| 4 wheel drive                                                               |  |  |
| Anti-slip platform surface                                                  |  |  |
| Audible alarm and illuminated indicator lamp (leveling, overload, lowering) |  |  |
| CAN bus technology                                                          |  |  |
| Emergency stop button in platform and on frame                              |  |  |
| Engine mounted