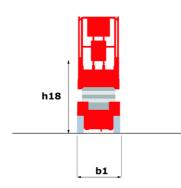

# 140 SC

|                                              |         | 140 SC (                                                                                                             | Created on April 26, 2024 at 9:13:02 PM U                                                                            |
|----------------------------------------------|---------|----------------------------------------------------------------------------------------------------------------------|----------------------------------------------------------------------------------------------------------------------|
| Capacities                                   |         | Metric                                                                                                               | Imperial                                                                                                             |
| Working height                               | h21     | 14.20 m                                                                                                              | 46 ft 7 in                                                                                                           |
| Platform height                              | h7      | 12.20 m                                                                                                              | 40 ft                                                                                                                |
| Platform capacity                            | Q       | 363 kg                                                                                                               | 800 lb                                                                                                               |
| Max. capacity on the extension deck          |         | 136 kg                                                                                                               | 300 lb                                                                                                               |
| Number of people (indoor / outdoor)          |         | 3 / 2                                                                                                                | 3 / 2                                                                                                                |
| Weight and dimensions                        |         |                                                                                                                      |                                                                                                                      |
| Platform weight*                             |         | 5215 kg                                                                                                              | 11497 lb                                                                                                             |
| Platform dimensions (length x width)         | lp / ep | 2.79 m x 1.60 m                                                                                                      | 9 ft 2 in x 5 ft 3 in                                                                                                |
| Platform dimensions with extension (length)  |         | 4.31 m                                                                                                               | 14 ft 2 in                                                                                                           |
| Overall length                               | l1      | 3.76 m                                                                                                               | 12 ft 4 in                                                                                                           |
| Overall width                                | b1      | 1.75 m                                                                                                               | 5 ft 9 in                                                                                                            |
| Overall height                               | h17     | 2.74 m                                                                                                               | 9 ft                                                                                                                 |
| Overall height (stowed)                      | h18     | 2.08 m                                                                                                               | 6 ft 10 in                                                                                                           |
| External turning radius                      | Wa3     | 4.60 m                                                                                                               | 15 ft 1 in                                                                                                           |
| Ground clearance at centre of wheelbase      | m2      | 0.24 m                                                                                                               | 9 in                                                                                                                 |
| Wheelbase                                    | у       | 2.29 m                                                                                                               | 7 ft 6 in                                                                                                            |
| Performances                                 |         |                                                                                                                      |                                                                                                                      |
| Drive speed - stowed                         |         | 5.60 km/h                                                                                                            | 3 mph                                                                                                                |
| Drive speed - raised                         |         | 0.40 km/h                                                                                                            | 0.25 mph                                                                                                             |
| Raise speed (laden) / Lower speed (laden)    |         | 69 s / 46 s                                                                                                          | 69 s / 46 s                                                                                                          |
| Gradeability                                 |         | 30 %                                                                                                                 | 30 %                                                                                                                 |
| Max outrigger leveling side to side          |         | 11.70 °                                                                                                              | 11.70 °                                                                                                              |
| Permissible leveling (front / side)          |         | 3°/2°                                                                                                                | 3°/2°                                                                                                                |
| Wheels                                       |         |                                                                                                                      |                                                                                                                      |
| Tires type                                   |         | Foam-filled                                                                                                          | Foam-filled                                                                                                          |
| Drive wheels (front / rear)                  |         | 2/2                                                                                                                  | 2/2                                                                                                                  |
| Steering wheels (front / rear)               |         | 2 / 0                                                                                                                | 2 / 0                                                                                                                |
| Braking wheels (front / rear)                |         | 2/2                                                                                                                  | 2 / 2                                                                                                                |
| Engine/Battery                               |         |                                                                                                                      |                                                                                                                      |
| Engine brand / model                         |         | Kubota - D1105                                                                                                       | Kubota - D1105                                                                                                       |
| Engine norm                                  |         | Tier 4 final                                                                                                         | Tier 4 final                                                                                                         |
| I.C. Engine power rating / Power             |         | 25 Hp / 18.50 kW                                                                                                     | 25 Hp / 18.50 kW                                                                                                     |
| Miscellaneous                                |         |                                                                                                                      |                                                                                                                      |
| Ground Pressure                              |         | 6.68 dan/cm2                                                                                                         | 97 PSI                                                                                                               |
| Hydraulic tank capacity                      |         | 68.10 I                                                                                                              | 18 US gal                                                                                                            |
| Fuel tank                                    |         | 37.90 l                                                                                                              | 10 US gal                                                                                                            |
| Sound pressure level (platform work station) |         | 79 dB                                                                                                                | 79 dB                                                                                                                |
| Noise to environment (LwA)                   |         | < 85 dB                                                                                                              | < 85 dB                                                                                                              |
| Vibration on hands/arms                      |         | < 2.50 m/s²                                                                                                          | < 2.50 m/s²                                                                                                          |
| Standards compliance                         |         |                                                                                                                      |                                                                                                                      |
| This machine is in compliance with:          |         | European directives: 2006/42/EC- Machinery<br>(revised EN280:2013) - 2004/108/EC (EMC) -<br>2006/95/EC (Low voltage) | European directives: 2006/42/EC- Machinery<br>(revised EN280:2013) - 2004/108/EC (EMC) -<br>2006/95/EC (Low voltage) |

## 140 SC - Dimensional drawing