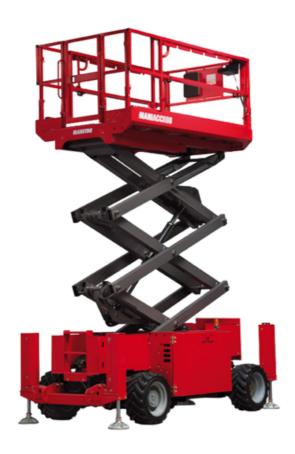

# 140 SC

|                                              |         | 1403C G                                                                                                              | eated on April 25, 2024 at 12:39:21 PM U                                                                             |
|----------------------------------------------|---------|----------------------------------------------------------------------------------------------------------------------|----------------------------------------------------------------------------------------------------------------------|
| Capacities                                   |         | Metric                                                                                                               | Imperial                                                                                                             |
| Working height                               | h21     | 14.20 m                                                                                                              | 46 ft 7 in                                                                                                           |
| Platform height                              | h7      | 12.20 m                                                                                                              | 40 ft                                                                                                                |
| Platform capacity                            | Q       | 363 kg                                                                                                               | 800 lb                                                                                                               |
| Max. capacity on the extension deck          |         | 136 kg                                                                                                               | 300 lb                                                                                                               |
| Number of people (indoor / outdoor)          |         | 3 / 2                                                                                                                | 3 / 2                                                                                                                |
| Weight and dimensions                        |         |                                                                                                                      |                                                                                                                      |
| Platform weight*                             |         | 5215 kg                                                                                                              | 11497 lb                                                                                                             |
| Platform dimensions (length x width)         | lp / ep | 2.79 m x 1.60 m                                                                                                      | 9 ft 2 in x 5 ft 3 in                                                                                                |
| Platform dimensions with extension (length)  |         | 4.31 m                                                                                                               | 14 ft 2 in                                                                                                           |
| Overall length                               | I1      | 3.76 m                                                                                                               | 12 ft 4 in                                                                                                           |
| Overall width                                | b1      | 1.75 m                                                                                                               | 5 ft 9 in                                                                                                            |
| Overall height                               | h17     | 2.74 m                                                                                                               | 9 ft                                                                                                                 |
| Overall height (stowed) **                   | h18     | 2.08 m                                                                                                               | 6 ft 10 in                                                                                                           |
| External turning radius                      | Wa3     | 4.60 m                                                                                                               | 15 ft 1 in                                                                                                           |
| Ground clearance at centre of wheelbase      | m2      | 0.24 m                                                                                                               | 9 in                                                                                                                 |
| Wheelbase                                    | у       | 2.29 m                                                                                                               | 7 ft 6 in                                                                                                            |
| Performances                                 |         |                                                                                                                      |                                                                                                                      |
| Orive speed - stowed                         |         | 5.60 km/h                                                                                                            | 3 mph                                                                                                                |
| rive speed - raised                          |         | 0.40 km/h                                                                                                            | 0.25 mph                                                                                                             |
| Raise speed (laden) / Lower speed (laden)    |         | 69 s / 46 s                                                                                                          | 69 s / 46 s                                                                                                          |
| Gradeability                                 |         | 30 %                                                                                                                 | 30 %                                                                                                                 |
| Max outrigger leveling side to side          |         | 11.70 °                                                                                                              | 11.70 °                                                                                                              |
| Permissible leveling (front / side)          |         | 3°/2°                                                                                                                | 3°/2°                                                                                                                |
| Wheels                                       |         |                                                                                                                      |                                                                                                                      |
| Tires type                                   |         | Foam-filled                                                                                                          | Foam-filled                                                                                                          |
| Drive wheels (front / rear)                  |         | 2/2                                                                                                                  | 2/2                                                                                                                  |
| Steering wheels (front / rear)               |         | 2 / 0                                                                                                                | 2 / 0                                                                                                                |
| Braking wheels (front / rear)                |         | 2 / 2                                                                                                                | 2/2                                                                                                                  |
| Engine/Battery                               |         |                                                                                                                      |                                                                                                                      |
| Engine brand / model                         |         | Kubota - D1105                                                                                                       | Kubota - D1105                                                                                                       |
| Engine norm                                  |         | Tier 4 final                                                                                                         | Tier 4 final                                                                                                         |
| .C. Engine power rating / Power              |         | 25 Hp / 18.50 kW                                                                                                     | 25 Hp / 18.50 kW                                                                                                     |
| Miscellaneous                                |         |                                                                                                                      |                                                                                                                      |
| Ground Pressure                              |         | 6.68 dan/cm2                                                                                                         | 97 PSI                                                                                                               |
| Hydraulic tank capacity                      |         | 68.10 l                                                                                                              | 18 US gal                                                                                                            |
| Fuel tank                                    |         | 37.90 l                                                                                                              | 10 US gal                                                                                                            |
| Sound pressure level (platform work station) |         | 79 dB                                                                                                                | 79 dB                                                                                                                |
| Noise to environment (LwA)                   |         | < 85 dB                                                                                                              | < 85 dB                                                                                                              |
| /ibration on hands/arms                      |         | < 2.50 m/s²                                                                                                          | < 2.50 m/s²                                                                                                          |
| Standards compliance                         |         |                                                                                                                      |                                                                                                                      |
| This machine is in compliance with:          |         | European directives: 2006/42/EC- Machinery<br>(revised EN280:2013) - 2004/108/EC (EMC) -<br>2006/95/EC (Low voltage) | European directives: 2006/42/EC- Machinery<br>(revised EN280:2013) - 2004/108/EC (EMC) -<br>2006/95/EC (Low voltage) |