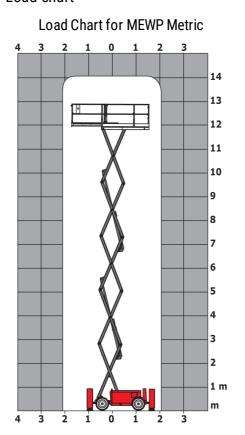

| < 2.50 m/s²                                                                                                          |
| Standards compliance                         |         |                                                                                                                      |                                                                                                                      |
| This machine is in compliance with:          |         | European directives: 2006/42/EC- Machinery<br>(revised EN280:2013) - 2004/108/EC (EMC) -<br>2006/95/EC (Low voltage) | European directives: 2006/42/EC- Machinery<br>(revised EN280:2013) - 2004/108/EC (EMC) -<br>2006/95/EC (Low voltage) |

<sup>\*\*</sup> With folded guardrail

#### 140 SC - Load chart



### Load Chart for MEWP (Imperial)



## 140 SC - Dimensional drawing



# **Equipment**

| 230V Predisposition                                                         |
|-----------------------------------------------------------------------------|
|                                                                             |
| 4 wheel drive                                                               |
| Anti-slip platform surface                                                  |
| Audible alarm and illuminated indicator lamp (leveling, overload, lowering) |
| CAN bus technology                                                          |
| Emergency stop button in platform and on frame                              |
| Engine mounted on sliding platform