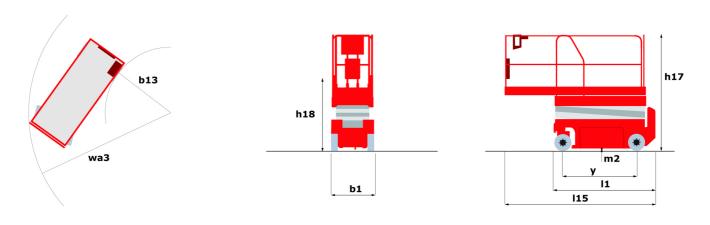

## 140 SC - Dimensional drawing

# 140 SC

|                                              |         | 1403C G                                                                                                              | eated on April 25, 2024 at 12:39:21 PM U                                                                             |
|----------------------------------------------|---------|----------------------------------------------------------------------------------------------------------------------|----------------------------------------------------------------------------------------------------------------------|
| Capacities                                   |         | Metric                                                                                                               | Imperial                                                                                                             |
| Working height                               | h21     | 14.20 m                                                                                                              | 46 ft 7 in                                                                                                           |
| Platform height                              | h7      | 12.20 m                                                                                                              | 40 ft                                                                                                                |
| Platform capacity                            | Q       | 363 kg                                                                                                               | 800 lb                                                                                                               |
| Max. capacity on the extension deck          |         | 136 kg                                                                                                               | 300 lb                                                                                                               |
| Number of people (indoor / outdoor)          |         | 3 / 2                                                                                                                | 3 / 2                                                                                                                |
| Weight and dimensions                        |         |                                                                                                                      |                                                                                                                      |
| Platform weight*                             |         | 5215 kg                                                                                                              | 11497 lb                                                                                                             |
| Platform dimensions (length x width)         | lp / ep | 2.79 m x 1.60 m                                                                                                      | 9 ft 2 in x 5 ft 3 in                                                                                                |
| Platform dimensions with extension (length)  |         | 4.31 m                                                                                                               | 14 ft 2 in                                                                                                           |
| Overall length                               | I1      | 3.76 m                                                                                                               | 12 ft 4 in                                                                                                           |
| Overall width                                | b1      | 1.75 m                                                                                                               | 5 ft 9 in                                                                                                            |
| Overall height                               | h17     | 2.74 m                                                                                                               | 9 ft                                                                                                                 |
| Overall height (stowed) **                   | h18     | 2.08 m                                                                                                               | 6 ft 10 in                                                                                                           |
| External turning radius                      | Wa3     | 4.60 m                                                                                                               | 15 ft 1 in                                                                                                           |
| Ground clearance at centre of wheelbase      | m2      | 0.24 m                                                                                                               | 9 in                                                                                                                 |
| Wheelbase                                    | у       | 2.29 m                                                                                                               | 7 ft 6 in                                                                                                            |
| Performances                                 |         |                                                                                                                      |                                                                                                                      |
| Orive speed - stowed                         |         | 5.60 km/h                                                                                                            | 3 mph                                                                                                                |
| rive speed - raised                          |         | 0.40 km/h                                                                                                            | 0.25 mph                                                                                                             |
| Raise speed (laden) / Lower speed (laden)    |         | 69 s / 46 s                                                                                                          | 69 s / 46 s                                                                                                          |
| Gradeability                                 |         | 30 %                                                                                                                 | 30 %                                                                                                                 |
| Max outrigger leveling side to side          |         | 11.70 °                                                                                                              | 11.70 °                                                                                                              |
| Permissible leveling (front / side)          |         | 3°/2°                                                                                                                | 3°/2°                                                                                                                |
| Wheels                                       |         |                                                                                                                      |                                                                                                                      |
| Tires type                                   |         | Foam-filled                                                                                                          | Foam-filled                                                                                                          |
| Drive wheels (front / rear)                  |         | 2/2                                                                                                                  | 2/2                                                                                                                  |
| Steering wheels (front / rear)               |         | 2 / 0                                                                                                                | 2 / 0                                                                                                                |
| Braking wheels (front / rear)                |         | 2 / 2                                                                                                                | 2/2                                                                                                                  |
| Engine/Battery                               |         |                                                                                                                      |                                                                                                                      |
| Engine brand / model                         |         | Kubota - D1105                                                                                                       | Kubota - D1105                                                                                                       |
| Engine norm                                  |         | Tier 4 final                                                                                                         | Tier 4 final                                                                                                         |
| .C. Engine power rating / Power              |         | 25 Hp / 18.50 kW                                                                                                     | 25 Hp / 18.50 kW                                                                                                     |
| Miscellaneous                                |         |                                                                                                                      |                                                                                                                      |
| Ground Pressure                              |         | 6.68 dan/cm2                                                                                                         | 97 PSI                                                                                                               |
| Hydraulic tank capacity                      |         | 68.10 l                                                                                                              | 18 US gal                                                                                                            |
| Fuel tank                                    |         | 37.90 l                                                                                                              | 10 US gal                                                                                                            |
| Sound pressure level (platform work station) |         | 79 dB                                                                                                                | 79 dB                                                                                                                |
| Noise to environment (LwA)                   |         | < 85 dB                                                                                                              | < 85 dB                                                                                                              |
| /ibration on hands/arms                      |         | < 2.50 m/s²                                                                                                          | < 2.50 m/s²                                                                                                          |
| Standards compliance                         |         |                                                                                                                      |                                                                                                                      |
| This machine is in compliance with:          |         | European directives: 2006/42/EC- Machinery<br>(revised EN280:2013) - 2004/108/EC (EMC) -<br>2006/95/EC (Low voltage) | European directives: 2006/42/EC- Machinery<br>(revised EN280:2013) - 2004/108/EC (EMC) -<br>2006/95/EC (Low voltage) |