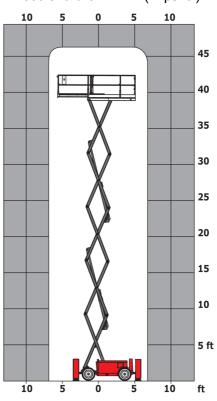

|
| Standards compliance                         |         |                                                                                                                      |                                                                                                                      |
| This machine is in compliance with:          |         | European directives: 2006/42/EC- Machinery<br>(revised EN280:2013) - 2004/108/EC (EMC) -<br>2006/95/EC (Low voltage) | European directives: 2006/42/EC- Machinery<br>(revised EN280:2013) - 2004/108/EC (EMC) -<br>2006/95/EC (Low voltage) |

<sup>\*\*</sup> With folded guardrail

#### 140 SC - Load chart



### Load Chart for MEWP (Imperial)



## 140 SC - Dimensional drawing



# **Equipment**

| 230V Predisposition                                                         |
|-----------------------------------------------------------------------------|
|                                                                             |
| 4 wheel drive                                                               |
| Anti-slip platform surface                                                  |
| Audible alarm and illuminated indicator lamp (leveling, overload, lowering) |
| CAN bus technology                                                          |
| Emergency stop button in platform and on frame                              |
| Engine mounted on sliding platform                                          |
| Fixed anti-shearing prot