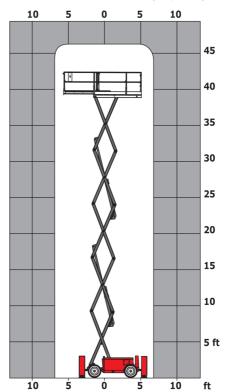

\*\* With folded guardrail

140 SC - Load chart

Load Chart for MEWP Metric

Load Chart for MEWP (Imperial)