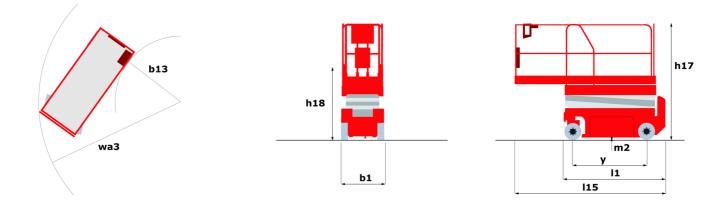

## 140 SC - Dimensional drawing

Technical sheet :

|                                             |         | 140 sc Created on April 25, 2024 at 9:26:48 PM UT |                       |  |
|---------------------------------------------|---------|---------------------------------------------------|-----------------------|--|
| Capacities                                  |         | Metric                                            | Imperial              |  |
| Working height                              | h21     | 14.20 m                                           | 46 ft 7 in            |  |
| Platform height                             | h7      | 12.20 m                                           | 40 ft                 |  |
| Platform capacity                           | Q       | 363 kg                                            | 800 lb                |  |
| Max. capacity on the extension deck         |         | 136 kg                                            | 300 lb                |  |
| Number of people (indoor / outdoor)         |         | 3 / 2                                             | 3 / 2                 |  |
| Weight and dimensions                       |         |                                                   |                       |  |
| Platform weight*                            |         | 5215 kg                                           | 11497 lb              |  |
| latform dimensions (length x width)         | lp / ep | 2.79 m x 1.60 m                                   | 9 ft 2 in x 5 ft 3 in |  |
| Platform dimensions with extension (length) |         | 4.31 m                                            | 14 ft 2 in            |  |
| Overall length                              | 11      | 3.76 m                                            | 12 ft 4 in            |  |
| Overall width                               | b1      | 1.75 m                                            | 5 ft 9 in             |  |
| Overall height                              | h17     | 2.74 m                                            | 9 ft                  |  |
| Overall height (stowed) **                  | h18     | 2.08 m                                            | 6 ft 10 in            |  |
| external turning radius                     | Wa3     | 4.60 m                                            | 15 ft 1 in            |  |
| Fround clearance at centre of wheelbase     | m2      | 0.24 m                                            | 9 in                  |  |
| Vheelbase                                   | у       | 2.29 m                                            | 7 ft 6 in             |  |
| Performances                                |         |                                                   |                       |  |
| Drive speed - stowed                        |         | 5.60 km/h                                         | 3 mph                 |  |
| Drive speed - raised                        |         | 0.40 km/h                                         | 0.25 mph              |  |
| Raise sneed (laden) / Lower sneed (laden)   |         | 69 s / 46 s                                       | 69 s / 46 s           |  |