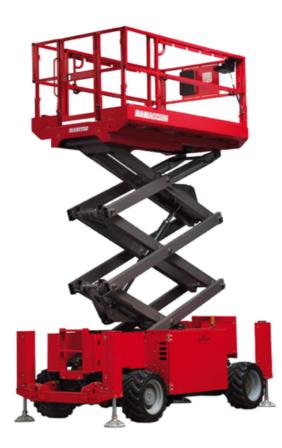

Technical sheet :

|                                             |         | 140 sc Created on April 25, 2024 at 9:26:48 PM UT |                       |  |
|---------------------------------------------|---------|---------------------------------------------------|-----------------------|--|
| Capacities                                  |         | Metric                                            | Imperial              |  |
| Working height                              | h21     | 14.20 m                                           | 46 ft 7 in            |  |
| Platform height                             | h7      | 12.20 m                                           | 40 ft                 |  |
| Platform capacity                           | Q       | 363 kg                                            | 800 lb                |  |
| Max. capacity on the extension deck         |         | 136 kg                                            | 300 lb                |  |
| Number of people (indoor / outdoor)         |         | 3 / 2                                             | 3 / 2                 |  |
| Weight and dimensions                       |         |                                                   |                       |  |
| Platform weight*                            |         | 5215 kg                                           | 11497 lb              |  |
| latform dimensions (length x width)         | lp / ep | 2.79 m x 1.60 m                                   | 9 ft 2 in x 5 ft 3 in |  |
| Platform dimensions with extension (length) |         | 4.31 m                                            | 14 ft 2 in            |  |
| Overall length                              | 11      | 3.76 m                                            | 12 ft 4 in            |  |
| Overall width                               | b1      | 1.75 m                                            | 5 ft 9 in             |  |
| Overall height                              | h17     | 2.74 m                                            | 9 ft                  |  |
| Overall height (stowed) **                  | h18     | 2.08 m                                            | 6 ft 10 in            |  |
| external turning radius                     | Wa3     | 4.60 m                                            | 15 ft 1 in            |  |
| Fround clearance at centre of wheelbase     | m2      | 0.24 m                                            | 9 in                  |  |
| Vheelbase                                   | у       | 2.29 m                                            | 7 ft 6 in             |  |
| Performances                                |         |                                                   |                       |  |
| Drive speed - stowed                        |         | 5.60 km/h                                         | 3 mph                 |  |
| Drive speed - raised                        |         | 0.40 km/h                                         | 0.25 mph              |  |
| Raise sneed (laden) / Lower sneed (laden)   |         | 69 s / 46 s                                       | 69 s / 46 s           |  |