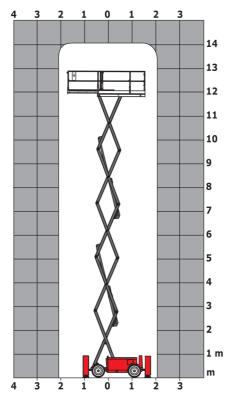

\*\* With folded guardrail

140 SC - Load chart

Load Chart for MEWP Metric

Load Chart for MEWP (Imperial)