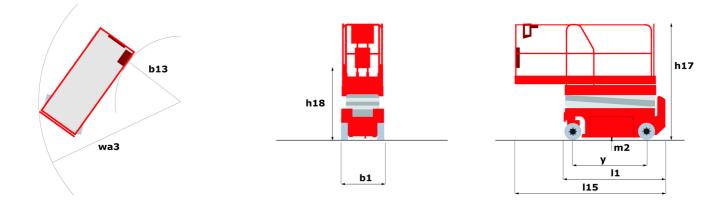

## 140 SC - Dimensional drawing

|                                              |         | 140 SC (                                                                                                             | Jealed off April 19, 2024 at 4.04.34 PM 010                                                                          |
|----------------------------------------------|---------|----------------------------------------------------------------------------------------------------------------------|----------------------------------------------------------------------------------------------------------------------|
| Capacities                                   |         | Metric                                                                                                               | Imperial                                                                                                             |
| Working height                               | h21     | 14.20 m                                                                                                              | 46 ft 7 in                                                                                                           |
| Platform height                              | h7      | 12.20 m                                                                                                              | 40 ft                                                                                                                |
| Platform capacity                            | Q       | 363 kg                                                                                                               | 800 lb                                                                                                               |
| Max. capacity on the extension deck          |         | 136 kg                                                                                                               | 300 lb                                                                                                               |
| Number of people (indoor / outdoor)          |         | 3 / 2                                                                                                                | 3 / 2                                                                                                                |
| Weight and dimensions                        |         |                                                                                                                      |                                                                                                                      |
| Platform weight*                             |         | 5215 kg                                                                                                              | 11497 lb                                                                                                             |
| Platform dimensions (length x width)         | lp / ep | 2.79 m x 1.60 m                                                                                                      | 9 ft 2 in x 5 ft 3 in                                                                                                |
| Platform dimensions with extension (length)  |         | 4.31 m                                                                                                               | 14 ft 2 in                                                                                                           |
| Overall length                               | 11      | 3.76 m                                                                                                               | 12 ft 4 in                                                                                                           |
| Overall width                                | b1      | 1.75 m                                                                                                               | 5 ft 9 in                                                                                                            |
| Overall height                               | h17     | 2.74 m                                                                                                               | 9 ft                                                                                                                 |
| Overall height (stowed) **                   | h18     | 2.08 m                                                                                                               | 6 ft 10 in                                                                                                           |
| External turning radius                      | Wa3     | 4.60 m                                                                                                               | 15 ft 1 in                                                                                                           |
| Ground clearance at centre of wheelbase      | m2      | 0.24 m                                                                                                               | 9 in                                                                                                                 |
| Wheelbase                                    | у       | 2.29 m                                                                                                               | 7 ft 6 in                                                                                                            |
| Performances                                 |         |                                                                                                                      |                                                                                                                      |
| Drive speed - stowed                         |         | 5.60 km/h                                                                                                            | 3 mph                                                                                                                |
| Drive speed - raised                         |         | 0.40 km/h                                                                                                            | 0.25 mph                                                                                                             |
| Raise speed (laden) / Lower speed (laden)    |         | 69 s / 46 s                                                                                                          | 69 s / 46 s                                                                                                          |
| Gradeability                                 |         | 30 %                                                                                                                 | 30 %                                                                                                                 |
| Max outrigger leveling side to side          |         | 11.70 °                                                                                                              | 11.70 °                                                                                                              |
| Permissible leveling (front / side)          |         | 3 ° / 2 °                                                                                                            | 3°/2°                                                                                                                |
| Wheels                                       |         |                                                                                                                      |                                                                                                                      |
| Tires type                                   |         | Foam-filled                                                                                                          | Foam-filled                                                                                                          |
| Drive wheels (front / rear)                  |         | 2/2                                                                                                                  | 2 / 2                                                                                                                |
| Steering wheels (front / rear)               |         | 2 / 0                                                                                                                | 2 / 0                                                                                                                |
| Braking wheels (front / rear)                |         | 2/2                                                                                                                  | 2 / 2                                                                                                                |
| Engine/Battery                               |         |                                                                                                                      |                                                                                                                      |
| Engine brand / model                         |         | Kubota - D1105                                                                                                       | Kubota - D1105                                                                                                       |
| Engine norm                                  |         | Tier 4 final                                                                                                         | Tier 4 final                                                                                                         |
| I.C. Engine power rating / Power             |         | 25 Hp / 18.50 kW                                                                                                     | 25 Hp / 18.50 kW                                                                                                     |
| Miscellaneous                                |         |                                                                                                                      |                                                                                                                      |
| Ground Pressure                              |         | 6.68 dan/cm2                                                                                                         | 97 PSI                                                                                                               |
| Hydraulic tank capacity                      |         | 68.10 l                                                                                                              | 18 US gal                                                                                                            |
| Fuel tank                                    |         | 37.90 l                                                                                                              | 10 US gal                                                                                                            |
| Sound pressure level (platform work station) |         | 79 dB                                                                                                                | 79 dB                                                                                                                |
| Noise to environment (LwA)                   |         | < 85 dB                                                                                                              | < 85 dB                                                                                                              |
| Vibration on hands/arms                      |         | < 2.50 m/s²                                                                                                          | < 2.50 m/s²                                                                                                          |
| Standards compliance                         |         |                                                                                                                      |                                                                                                                      |
| This machine is in compliance with:          |         | European directives: 2006/42/EC- Machinery<br>(revised EN280:2013) - 2004/108/EC (EMC) -<br>2006/95/EC (Low voltage) | European directives: 2006/42/EC- Machinery<br>(revised EN280:2013) - 2004/108/EC (EMC) -<br>2006/95/EC (Low voltage) |