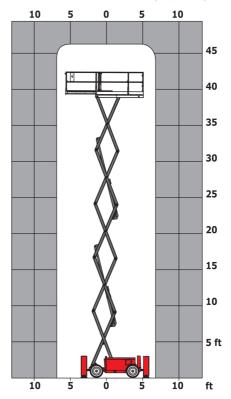

\*\* With folded guardrail

140 SC - Load chart

Load Chart for MEWP Metric

Load Chart for MEWP (Imperial)