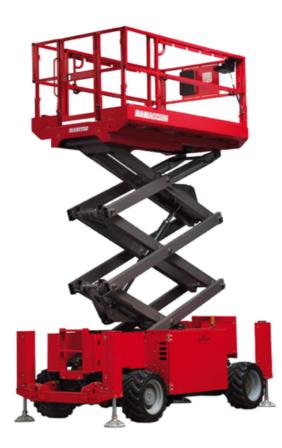

Technical sheet :

| 140 sc Created on Apri | I 19 | , 2024 a | at 4:04:34 | PM | UTO |
|------------------------|------|----------|------------|----|-----|
|------------------------|------|----------|------------|----|-----|

|                                              |         | 140 SC (                                                                                                             | Jealed off April 19, 2024 at 4.04.34 PM 010                                                                          |
|----------------------------------------------|---------|----------------------------------------------------------------------------------------------------------------------|----------------------------------------------------------------------------------------------------------------------|
| Capacities                                   |         | Metric                                                                                                               | Imperial                                                                                                             |
| Working height                               | h21     | 14.20 m                                                                                                              | 46 ft 7 in                                                                                                           |
| Platform height                              | h7      | 12.20 m                                                                                                              | 40 ft                                                                                                                |
| Platform capacity                            | Q       | 363 kg                                                                                                               | 800 lb                                                                                                               |
| Max. capacity on the extension deck          |         | 136 kg                                                                                                               | 300 lb                                                                                                               |
| Number of people (indoor / outdoor)          |         | 3 / 2                                                                                                                | 3 / 2                                                                                                                |
| Weight and dimensions                        |         |                                                                                                                      |                                                                                                                      |
| Platform weight*                             |         | 5215 kg                                                                                                              | 11497 lb                                                                                                             |
| Platform dimensions (length x width)         | lp / ep | 2.79 m x 1.60 m                                                                                                      | 9 ft 2 in x 5 ft 3 in                                                                                                |
| Platform dimensions with extension (length)  |         | 4.31 m                                                                                                               | 14 ft 2 in                                                                                                           |
| Overall length                               | 11      | 3.76 m                                                                                                               | 12 ft 4 in                                                                                                           |
| Overall width                                | b1      | 1.75 m                                                                                                               | 5 ft 9 in                                                                                                            |
| Overall height                               | h17     | 2.74 m                                                                                                               | 9 ft                                                                                                                 |
| Overall height (stowed) **                   | h18     | 2.08 m                                                                                                               | 6 ft 10 in                                                                                                           |
| External turning radius                      | Wa3     | 4.60 m                                                                                                               | 15 ft 1 in                                                                                                           |
| Ground clearance at centre of wheelbase      | m2      | 0.24 m                                                                                                               | 9 in                                                                                                                 |
| Wheelbase                                    | у       | 2.29 m                                                                                                               | 7 ft 6 in                                                                                                            |
| Performances                                 |         |                                                                                                                      |                                                                                                                      |
| Drive speed - stowed                         |         | 5.60 km/h                                                                                                            | 3 mph                                                                                                                |
| Drive speed - raised                         |         | 0.40 km/h                                                                                                            | 0.25 mph                                                                                                             |
| Raise speed (laden) / Lower speed (laden)    |         | 69 s / 46 s                                                                                                          | 69 s / 46 s                                                                                                          |
| Gradeability                                 |         | 30 %                                                                                                                 | 30 %                                                                                                                 |
| Max outrigger leveling side to side          |         | 11.70 °                                                                                                              | 11.70 °                                                                                                              |
| Permissible leveling (front / side)          |         | 3 ° / 2 °                                                                                                            | 3°/2°                                                                                                                |
| Wheels                                       |         |                                                                                                                      |                                                                                                                      |
| Tires type                                   |         | Foam-filled                                                                                                          | Foam-filled                                                                                                          |
| Drive wheels (front / rear)                  |         | 2/2                                                                                                                  | 2 / 2                                                                                                                |
| Steering wheels (front / rear)               |         | 2 / 0                                                                                                                | 2 / 0                                                                                                                |
| Braking wheels (front / rear)                |         | 2/2                                                                                                                  | 2 / 2                                                                                                                |
| Engine/Battery                               |         |                                                                                                                      |                                                                                                                      |
| Engine brand / model                         |         | Kubota - D1105                                                                                                       | Kubota - D1105                                                                                                       |
| Engine norm                                  |         | Tier 4 final                                                                                                         | Tier 4 final                                                                                                         |
| I.C. Engine power rating / Power             |         | 25 Hp / 18.50 kW                                                                                                     | 25 Hp / 18.50 kW                                                                                                     |
| Miscellaneous                                |         |                                                                                                                      |                                                                                                                      |
| Ground Pressure                              |         | 6.68 dan/cm2                                                                                                         | 97 PSI                                                                                                               |
| Hydraulic tank capacity                      |         | 68.10 l                                                                                                              | 18 US gal                                                                                                            |
| Fuel tank                                    |         | 37.90 l                                                                                                              | 10 US gal                                                                                                            |
| Sound pressure level (platform work station) |         | 79 dB                                                                                                                | 79 dB                                                                                                                |
| Noise to environment (LwA)                   |         | < 85 dB                                                                                                              | < 85 dB                                                                                                              |
| Vibration on hands/arms                      |         | < 2.50 m/s²                                                                                                          | < 2.50 m/s²                                                                                                          |
| Standards compliance                         |         |                                                                                                                      |                                                                                                                      |
| This machine is in compliance with:          |         | European directives: 2006/42/EC- Machinery<br>(revised EN280:2013) - 2004/108/EC (EMC) -<br>2006/95/EC (Low voltage) | European directives: 2006/42/EC- Machinery<br>(revised EN280:2013) - 2004/108/EC (EMC) -<br>2006/95/EC (Low voltage) |