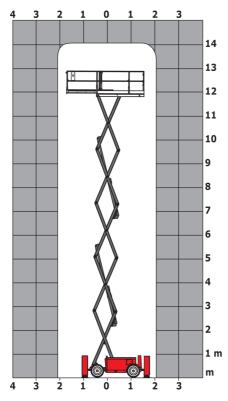

\*\* With folded guardrail

140 SC - Load chart

Load Chart for MEWP Metric

Load Chart for MEWP (Imperial)