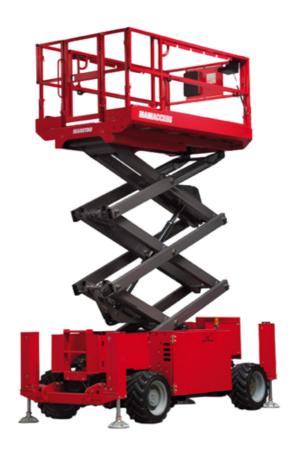

# 140 SC

|                                              |         | <b>140 SC</b> (                                                                                                      | Created on April 23, 2024 at 6:12:32 PM U                                                                            |
|----------------------------------------------|---------|----------------------------------------------------------------------------------------------------------------------|----------------------------------------------------------------------------------------------------------------------|
| Capacities                                   |         | Metric                                                                                                               | Imperial                                                                                                             |
| Working height                               | h21     | 14.20 m                                                                                                              | 46 ft 7 in                                                                                                           |
| Platform height                              | h7      | 12.20 m                                                                                                              | 40 ft                                                                                                                |
| Platform capacity                            | Q       | 363 kg                                                                                                               | 800 lb                                                                                                               |
| Max. capacity on the extension deck          |         | 136 kg                                                                                                               | 300 lb                                                                                                               |
| Number of people (indoor / outdoor)          |         | 3 / 2                                                                                                                | 3 / 2                                                                                                                |
| Weight and dimensions                        |         |                                                                                                                      |                                                                                                                      |
| Platform weight*                             |         | 5215 kg                                                                                                              | 11497 lb                                                                                                             |
| Platform dimensions (length x width)         | lp / ep | 2.79 m x 1.60 m                                                                                                      | 9 ft 2 in x 5 ft 3 in                                                                                                |
| Platform dimensions with extension (length)  |         | 4.31 m                                                                                                               | 14 ft 2 in                                                                                                           |
| Overall length                               | l1      | 3.76 m                                                                                                               | 12 ft 4 in                                                                                                           |
| Overall width                                | b1      | 1.75 m                                                                                                               | 5 ft 9 in                                                                                                            |
| Overall height                               | h17     | 2.74 m                                                                                                               | 9 ft                                                                                                                 |
| Overall height (stowed) **                   | h18     | 2.08 m                                                                                                               | 6 ft 10 in                                                                                                           |
| External turning radius                      | Wa3     | 4.60 m                                                                                                               | 15 ft 1 in                                                                                                           |
| Ground clearance at centre of wheelbase      | m2      | 0.24 m                                                                                                               | 9 in                                                                                                                 |
| Wheelbase                                    | у       | 2.29 m                                                                                                               | 7 ft 6 in                                                                                                            |
| Performances                                 |         |                                                                                                                      |                                                                                                                      |
| Drive speed - stowed                         |         | 5.60 km/h                                                                                                            | 3 mph                                                                                                                |
| Drive speed - raised                         |         | 0.40 km/h                                                                                                            | 0.25 mph                                                                                                             |
| Raise speed (laden) / Lower speed (laden)    |         | 69 s / 46 s                                                                                                          | 69 s / 46 s                                                                                                          |
| Gradeability                                 |         | 30 %                                                                                                                 | 30 %                                                                                                                 |
| Max outrigger leveling side to side          |         | 11.70 °                                                                                                              | 11.70 °                                                                                                              |
| Permissible leveling (front / side)          |         | 3°/2°                                                                                                                | 3°/2°                                                                                                                |
| Wheels                                       |         |                                                                                                                      |                                                                                                                      |
| Tires type                                   |         | Foam-filled                                                                                                          | Foam-filled                                                                                                          |
| Drive wheels (front / rear)                  |         | 2 / 2                                                                                                                | 2 / 2                                                                                                                |
| Steering wheels (front / rear)               |         | 2 / 0                                                                                                                | 2 / 0                                                                                                                |
| Braking wheels (front / rear)                |         | 2 / 2                                                                                                                | 2 / 2                                                                                                                |
| Engine/Battery                               |         |                                                                                                                      |                                                                                                                      |
| Engine brand / model                         |         | Kubota - D1105                                                                                                       | Kubota - D1105                                                                                                       |
| Engine norm                                  |         | Tier 4 final                                                                                                         | Tier 4 final                                                                                                         |
| I.C. Engine power rating / Power             |         | 25 Hp / 18.50 kW                                                                                                     | 25 Hp / 18.50 kW                                                                                                     |
| Miscellaneous                                |         |                                                                                                                      |                                                                                                                      |
| Ground Pressure                              |         | 6.68 dan/cm2                                                                                                         | 97 PSI                                                                                                               |
| Hydraulic tank capacity                      |         | 68.10 I                                                                                                              | 18 US gal                                                                                                            |
| Fuel tank                                    |         | 37.90 I                                                                                                              | 10 US gal                                                                                                            |
| Sound pressure level (platform work station) |         | 79 dB                                                                                                                | 79 dB                                                                                                                |
| Noise to environment (LwA)                   |         | < 85 dB                                                                                                              | < 85 dB                                                                                                              |
| Vibration on hands/arms                      |         | < 2.50 m/s²                                                                                                          | < 2.50 m/s²                                                                                                          |
| Standards compliance                         |         |                                                                                                                      |                                                                                                                      |
| This machine is in compliance with:          |         | European directives: 2006/42/EC- Machinery<br>(revised EN280:2013) - 2004/108/EC (EMC) -<br>2006/95/EC (Low voltage) | European directives: 2006/42/EC- Machinery<br>(revised EN280:2013) - 2004/108/EC (EMC) -<br>2006/95/EC (Low voltage) |