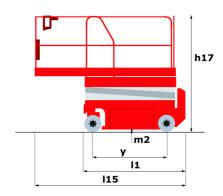

# 140 SC

|                                              |         | <b>140 SC</b> (                                                                                                      | Created on April 23, 2024 at 6:12:32 PM U                                                                            |
|----------------------------------------------|---------|----------------------------------------------------------------------------------------------------------------------|----------------------------------------------------------------------------------------------------------------------|
| Capacities                                   |         | Metric                                                                                                               | Imperial                                                                                                             |
| Working height                               | h21     | 14.20 m                                                                                                              | 46 ft 7 in                                                                                                           |
| Platform height                              | h7      | 12.20 m                                                                                                              | 40 ft                                                                                                                |
| Platform capacity                            | Q       | 363 kg                                                                                                               | 800 lb                                                                                                               |
| Max. capacity on the extension deck          |         | 136 kg                                                                                                               | 300 lb                                                                                                               |
| Number of people (indoor / outdoor)          |         | 3 / 2                                                                                                                | 3 / 2                                                                                                                |
| Weight and dimensions                        |         |                                                                                                                      |                                                                                                                      |
| Platform weight*                             |         | 5215 kg                                                                                                              | 11497 lb                                                                                                             |
| Platform dimensions (length x width)         | lp / ep | 2.79 m x 1.60 m                                                                                                      | 9 ft 2 in x 5 ft 3 in                                                                                                |
| Platform dimensions with extension (length)  |         | 4.31 m                                                                                                               | 14 ft 2 in                                                                                                           |
| Overall length                               | l1      | 3.76 m                                                                                                               | 12 ft 4 in                                                                                                           |
| Overall width                                | b1      | 1.75 m                                                                                                               | 5 ft 9 in                                                                                                            |
| Overall height                               | h17     | 2.74 m                                                                                                               | 9 ft                                                                                                                 |
| Overall height (stowed) **                   | h18     | 2.08 m                                                                                                               | 6 ft 10 in                                                                                                           |
| External turning radius                      | Wa3     | 4.60 m                                                                                                               | 15 ft 1 in                                                                                                           |
| Ground clearance at centre of wheelbase      | m2      | 0.24 m                                                                                                               | 9 in                                                                                                                 |
| Wheelbase                                    | у       | 2.29 m                                                                                                               | 7 ft 6 in                                                                                                            |
| Performances                                 |         |                                                                                                                      |                                                                                                                      |
| Drive speed - stowed                         |         | 5.60 km/h                                                                                                            | 3 mph                                                                                                                |
| Drive speed - raised                         |         | 0.40 km/h                                                                                                            | 0.25 mph                                                                                                             |
| Raise speed (laden) / Lower speed (laden)    |         | 69 s / 46 s                                                                                                          | 69 s / 46 s                                                                                                          |
| Gradeability                                 |         | 30 %                                                                                                                 | 30 %                                                                                                                 |
| Max outrigger leveling side to side          |         | 11.70 °                                                                                                              | 11.70 °                                                                                                              |
| Permissible leveling (front / side)          |         | 3°/2°                                                                                                                | 3°/2°                                                                                                                |
| Wheels                                       |         |                                                                                                                      |                                                                                                                      |
| Tires type                                   |         | Foam-filled                                                                                                          | Foam-filled                                                                                                          |
| Drive wheels (front / rear)                  |         | 2 / 2                                                                                                                | 2 / 2                                                                                                                |
| Steering wheels (front / rear)               |         | 2 / 0                                                                                                                | 2 / 0                                                                                                                |
| Braking wheels (front / rear)                |         | 2 / 2                                                                                                                | 2 / 2                                                                                                                |
| Engine/Battery                               |         |                                                                                                                      |                                                                                                                      |
| Engine brand / model                         |         | Kubota - D1105                                                                                                       | Kubota - D1105                                                                                                       |
| Engine norm                                  |         | Tier 4 final                                                                                                         | Tier 4 final                                                                                                         |
| I.C. Engine power rating / Power             |         | 25 Hp / 18.50 kW                                                                                                     | 25 Hp / 18.50 kW                                                                                                     |
| Miscellaneous                                |         |                                                                                                                      |                                                                                                                      |
| Ground Pressure                              |         | 6.68 dan/cm2                                                                                                         | 97 PSI                                                                                                               |
| Hydraulic tank capacity                      |         | 68.10 I                                                                                                              | 18 US gal                                                                                                            |
| Fuel tank                                    |         | 37.90 I                                                                                                              | 10 US gal                                                                                                            |
| Sound pressure level (platform work station) |         | 79 dB                                                                                                                | 79 dB                                                                                                                |
| Noise to environment (LwA)                   |         | < 85 dB                                                                                                              | < 85 dB                                                                                                              |
| Vibration on hands/arms                      |         | < 2.50 m/s²                                                                                                          | < 2.50 m/s²                                                                                                          |
| Standards compliance                         |         |                                                                                                                      |                                                                                                                      |
| This machine is in compliance with:          |         | European directives: 2006/42/EC- Machinery<br>(revised EN280:2013) - 2004/108/EC (EMC) -<br>2006/95/EC (Low voltage) | European directives: 2006/42/EC- Machinery<br>(revised EN280:2013) - 2004/108/EC (EMC) -<br>2006/95/EC (Low voltage) |

## 140 SC - Dimensional drawing