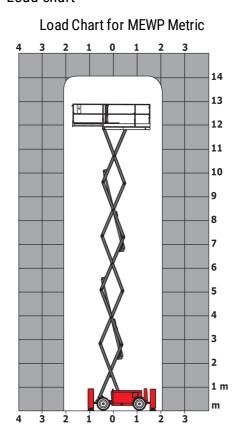

| < 2.50 m/s²                                                                                                          |
| Standards compliance                         |         |                                                                                                                      |                                                                                                                      |
| This machine is in compliance with:          |         | European directives: 2006/42/EC- Machinery<br>(revised EN280:2013) - 2004/108/EC (EMC) -<br>2006/95/EC (Low voltage) | European directives: 2006/42/EC- Machinery<br>(revised EN280:2013) - 2004/108/EC (EMC) -<br>2006/95/EC (Low voltage) |

<sup>\*\*</sup> With folded guardrail

#### 140 SC - Load chart



### Load Chart for MEWP (Imperial)



## 140 SC - Dimensional drawing







# **Equipment**

| Standard                                                                    |  |
|-----------------------------------------------------------------------------|--|
| 230V Predisposition                                                         |  |
| 4 wheel drive                                                               |  |
| Anti-slip platform surface                                                  |  |
| Audible alarm and illuminated indicator lamp (leveling, overload, lowering) |  |
| CAN bus technology                                                          |  |
| Emergency stop button in platform and on frame                              |  |
| Engine mounted on sliding platform