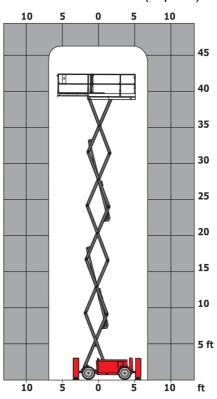

|
| Standards compliance                         |         |                                                                                                                      |                                                                                                                      |
| This machine is in compliance with:          |         | European directives: 2006/42/EC- Machinery<br>(revised EN280:2013) - 2004/108/EC (EMC) -<br>2006/95/EC (Low voltage) | European directives: 2006/42/EC- Machinery<br>(revised EN280:2013) - 2004/108/EC (EMC) -<br>2006/95/EC (Low voltage) |

<sup>\*\*</sup> With folded guardrail

#### 140 SC - Load chart



### Load Chart for MEWP (Imperial)



## 140 SC - Dimensional drawing







# **Equipment**

| Standard                                                                    |  |
|-----------------------------------------------------------------------------|--|
| 230V Predisposition                                                         |  |
| 4 wheel drive                                                               |  |
| Anti-slip platform surface                                                  |  |
| Audible alarm and illuminated indicator lamp (leveling, overload, lowering) |  |
| CAN bus technology                                                          |  |
| Emergency stop button in platform and on frame                              |  |
| Engine mounted on sliding platform