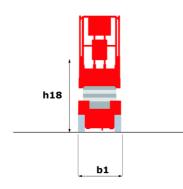

# 140 SC

|                                              |         | <b>140 SC</b> (                                                                                                      | Created on April 23, 2024 at 6:12:32 PM U                                                                            |
|----------------------------------------------|---------|----------------------------------------------------------------------------------------------------------------------|----------------------------------------------------------------------------------------------------------------------|
| Capacities                                   |         | Metric                                                                                                               | Imperial                                                                                                             |
| Working height                               | h21     | 14.20 m                                                                                                              | 46 ft 7 in                                                                                                           |
| Platform height                              | h7      | 12.20 m                                                                                                              | 40 ft                                                                                                                |
| Platform capacity                            | Q       | 363 kg                                                                                                               | 800 lb                                                                                                               |
| Max. capacity on the extension deck          |         | 136 kg                                                                                                               | 300 lb                                                                                                               |
| Number of people (indoor / outdoor)          |         | 3 / 2                                                                                                                | 3 / 2                                                                                                                |
| Weight and dimensions                        |         |                                                                                                                      |                                                                                                                      |
| Platform weight*                             |         | 5215 kg                                                                                                              | 11497 lb                                                                                                             |
| Platform dimensions (length x width)         | lp / ep | 2.79 m x 1.60 m                                                                                                      | 9 ft 2 in x 5 ft 3 in                                                                                                |
| Platform dimensions with extension (length)  |         | 4.31 m                                                                                                               | 14 ft 2 in                                                                                                           |
| Overall length                               | l1      | 3.76 m                                                                                                               | 12 ft 4 in                                                                                                           |
| Overall width                                | b1      | 1.75 m                                                                                                               | 5 ft 9 in                                                                                                            |
| Overall height                               | h17     | 2.74 m                                                                                                               | 9 ft                                                                                                                 |
| Overall height (stowed) **                   | h18     | 2.08 m                                                                                                               | 6 ft 10 in                                                                                                           |
| External turning radius                      | Wa3     | 4.60 m                                                                                                               | 15 ft 1 in                                                                                                           |
| Ground clearance at centre of wheelbase      | m2      | 0.24 m                                                                                                               | 9 in                                                                                                                 |
| Wheelbase                                    | у       | 2.29 m                                                                                                               | 7 ft 6 in                                                                                                            |
| Performances                                 |         |                                                                                                                      |                                                                                                                      |
| Drive speed - stowed                         |         | 5.60 km/h                                                                                                            | 3 mph                                                                                                                |
| Drive speed - raised                         |         | 0.40 km/h                                                                                                            | 0.25 mph                                                                                                             |
| Raise speed (laden) / Lower speed (laden)    |         | 69 s / 46 s                                                                                                          | 69 s / 46 s                                                                                                          |
| Gradeability                                 |         | 30 %                                                                                                                 | 30 %                                                                                                                 |
| Max outrigger leveling side to side          |         | 11.70 °                                                                                                              | 11.70 °                                                                                                              |
| Permissible leveling (front / side)          |         | 3°/2°                                                                                                                | 3°/2°                                                                                                                |
| Wheels                                       |         |                                                                                                                      |                                                                                                                      |
| Tires type                                   |         | Foam-filled                                                                                                          | Foam-filled                                                                                                          |
| Drive wheels (front / rear)                  |         | 2 / 2                                                                                                                | 2 / 2                                                                                                                |
| Steering wheels (front / rear)               |         | 2 / 0                                                                                                                | 2 / 0                                                                                                                |
| Braking wheels (front / rear)                |         | 2 / 2                                                                                                                | 2 / 2                                                                                                                |
| Engine/Battery                               |         |                                                                                                                      |                                                                                                                      |
| Engine brand / model                         |         | Kubota - D1105                                                                                                       | Kubota - D1105                                                                                                       |
| Engine norm                                  |         | Tier 4 final                                                                                                         | Tier 4 final                                                                                                         |
| I.C. Engine power rating / Power             |         | 25 Hp / 18.50 kW                                                                                                     | 25 Hp / 18.50 kW                                                                                                     |
| Miscellaneous                                |         |                                                                                                                      |                                                                                                                      |
| Ground Pressure                              |         | 6.68 dan/cm2                                                                                                         | 97 PSI                                                                                                               |
| Hydraulic tank capacity                      |         | 68.10 I                                                                                                              | 18 US gal                                                                                                            |
| Fuel tank                                    |         | 37.90 I                                                                                                              | 10 US gal                                                                                                            |
| Sound pressure level (platform work station) |         | 79 dB                                                                                                                | 79 dB                                                                                                                |
| Noise to environment (LwA)                   |         | < 85 dB                                                                                                              | < 85 dB                                                                                                              |
| Vibration on hands/arms                      |         | < 2.50 m/s²                                                                                                          | < 2.50 m/s²                                                                                                          |
| Standards compliance                         |         |                                                                                                                      |                                                                                                                      |
| This machine is in compliance with:          |         | European directives: 2006/42/EC- Machinery<br>(revised EN280:2013) - 2004/108/EC (EMC) -<br>2006/95/EC (Low voltage) | European directives: 2006/42/EC- Machinery<br>(revised EN280:2013) - 2004/108/EC (EMC) -<br>2006/95/EC (Low voltage) |

## 140 SC - Dimensional drawing