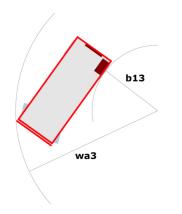

|
| Standards compliance                         |         |                                                                                                                      |                                                                                                                      |
| This machine is in compliance with:          |         | European directives: 2006/42/EC- Machinery<br>(revised EN280:2013) - 2004/108/EC (EMC) -<br>2006/95/EC (Low voltage) | European directives: 2006/42/EC- Machinery<br>(revised EN280:2013) - 2004/108/EC (EMC) -<br>2006/95/EC (Low voltage) |

<sup>\*\*</sup> With folded guardrail

#### 140 SC - Load chart



### Load Chart for MEWP (Imperial)



## 140 SC - Dimensional drawing







# **Equipment**

| Standard                                                                    |  |
|-----------------------------------------------------------------------------|--|
| 230V Predisposition                                                         |  |
| 4 wheel drive                                                               |  |
| Anti-slip platform surface                                                  |  |
| Audible alarm and illuminated indicator lamp (leveling, overload, lowering) |  |
| CAN bus technology                                                          |  |
| Emergency stop button in platform and on frame                              |  |
| Engine mounted on sliding platform                                          |  |
| Fixed anti-shearing protecti