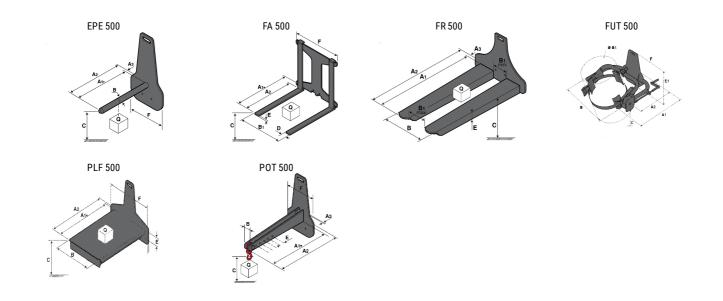

## **Tool characteristics**

| Tool 500 kg | Attachment capacity | Center of gravity of load | A1             | A2             | В              | E             | 31            | С            | D           | E            | E1            | E2         | F             | Weight      |
|-------------|---------------------|---------------------------|----------------|----------------|----------------|---------------|---------------|--------------|-------------|--------------|---------------|------------|---------------|-------------|
|             | lb (kg)             | in (mm)                   | in<br>(mm)     | in<br>(mm)     | in<br>(mm)     | in<br>(mm)    | in<br>(mm)    | in<br>(mm)   | in<br>(mm)  | in<br>(mm)   | in<br>(mm)    | in<br>(mm) | in<br>(mm)    | lb (kg)     |
| EPE 500     | 1102 (500)          | 13.8 (350)                | 27.6<br>(700)  | 28.1<br>(715)  | 2 (50)         | -             | -             | 9.9<br>(252) | -           | -            | -             | -          | 12.6<br>(320) | 66<br>(30)  |
| FA 500      | 1102 (500)          | 13.8 (350)                | 27.6<br>(700)  | 29.3<br>(745)  | -              | 9.8<br>(250)  | 26.8<br>(680) | 1.8<br>(45)  | 2.4<br>(60) | 1.2<br>(30)  | -             | -          | 28.3<br>(720) | 119<br>(54) |
| FR 500      | 1102 (500)          | 23.6 (600)                | 45.3<br>(1150) | 46.3<br>(1177) | 22<br>(560)    | 7.9<br>(200)  | 12.4<br>(315) | 3.3<br>(85)  | -           | 2.8<br>(70)  | -             | -          | 27.6<br>(700) | 150<br>(68) |
| FUT 500     | 661 (300)           | 23.6 (600)                | 31.3<br>(795)  | 25.6<br>(650)  | 41.6<br>(1057) | 13.8<br>(350) | 25.6<br>(650) | 9.6<br>(245) | -           | 9.4<br>(240) | 24.8<br>(631) | -          | -             | 203<br>(92) |
| PLF 500     | 1102 (500)          | 13.8 (350)                | 27.6<br>(700)  | 28.6<br>(727)  | 23.6<br>(600)  | -             | -             | 11<br>(280)  | -           | 3.6<br>(91)  | -             | -          | 24.8<br>(630) | 110<br>(50) |
| POT 500     | 551 (250)           | 23.6 (600)                | 24.6<br>(625)  | 25.7<br>(652)  | 2 (50)         | -             | -             | 5.9<br>(150) | -           | -            | -             | -          | 12.6<br>(320) | 55<br>(25)  |