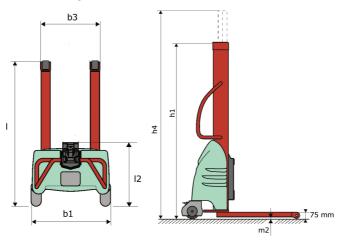

#### **KLEOS EB 500 D25** Created on April 25, 2024 at 6:05:24 AM UTC

|   | and the state of the |    |                     |                       |  |  |  |
|---|-----------------------------------------------------------------------------------------------------------------|----|---------------------|-----------------------|--|--|--|
|   | Technical characteristics                                                                                       |    | Metric              | Imperial              |  |  |  |
| 1 | Manufacturer                                                                                                    |    | Manitou             | Manitou               |  |  |  |
| 2 | Model Name                                                                                                      |    | EB 500 D25          | EB 500 D25            |  |  |  |
| 3 | Power source                                                                                                    |    | Electrical          | Electrical            |  |  |  |
| 4 | Operator type                                                                                                   |    | Pedestrian          | Pedestrian            |  |  |  |
| 5 | Max. capacity                                                                                                   | Q  | 500 kg              | 1102 lb               |  |  |  |
| 5 | Load center of gravity                                                                                          | C  | 250 mm              | 10 in                 |  |  |  |
|   | Weight                                                                                                          |    |                     |                       |  |  |  |
|   | Overall weight without tools                                                                                    |    | 240 kg              | 529 lb                |  |  |  |
|   | Wheels                                                                                                          |    |                     |                       |  |  |  |
|   | Tires type                                                                                                      |    | Nylon               | Nylon                 |  |  |  |
| 2 | Dimensions of front wheels                                                                                      |    | 2x (75x65)          | 2x (75x65)            |  |  |  |
| 3 | Dimensions of rear wheels                                                                                       |    | 2x (150x50)         | 2x (150x50)           |  |  |  |
|   | Dimensions                                                                                                      |    |                     |                       |  |  |  |
|   | Mast lowered height                                                                                             | h1 | 1950 mm             | 77 in                 |  |  |  |
| ; | Mast extended height                                                                                            | h4 | 3190 mm             | 126 in                |  |  |  |
| 9 | Overall length                                                                                                  | 1  | 1300 mm             | 51 in                 |  |  |  |
| ) | Length to face of forks                                                                                         | 12 | 575 mm              | 23 in                 |  |  |  |
| 1 | Overall width                                                                                                   | b1 | 710 mm              | 28 in                 |  |  |  |
| 5 | Fork spread                                                                                                     | b5 | 519 mm              | 20 in                 |  |  |  |
| 2 | Ground clearance at centre of wheelbase                                                                         | m2 | 35 mm               | 1 in                  |  |  |  |
|   | Performances                                                                                                    |    |                     |                       |  |  |  |
|   | Lifting speed (laden / unladen)                                                                                 |    | 0.07 m/s / 0.07 m/s | 0.25 ft/s / 0.25 ft/s |  |  |  |
| 3 | Lowering speed (laden / unladen)                                                                                |    | 0.10 m/s / 0.10 m/s | 0.33 ft/s / 0.33 ft/s |  |  |  |
| 1 | Parking brake                                                                                                   |    | Mecanic             | Mecanic               |  |  |  |
|   | Engine                                                                                                          |    |                     |                       |  |  |  |
|   | Battery voltage / capacity                                                                                      |    | 12 V / 110 Ah       | 12 V / 110 Ah         |  |  |  |
|   | Power                                                                                                           |    | 1.20 kW             | 1.20 kW               |  |  |  |
|   | Miscellaneous                                                                                                   |    |                     |                       |  |  |  |
| ŧ | Sound level at the driver's ear according to DIN 12 053                                                         |    | 65 dB               | 65 dB                 |  |  |  |

### Kleos EB 500 D25 - Dimensional drawing