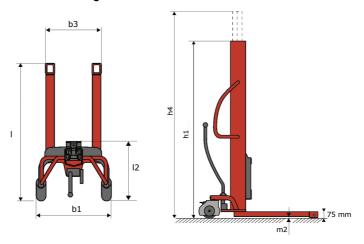

# **KLEOS HM 500 D18**

|      |                                         |    | RELEGITION SOCIETION OF LODE OF CONTROL OF C |                       |  |  |  |  |  |  |
|------|-----------------------------------------|----|--------------------------------------------------------------------------------------------------------------------------------------------------------------------------------------------------------------------------------------------------------------------------------------------------------------------------------------------------------------------------------------------------------------------------------------------------------------------------------------------------------------------------------------------------------------------------------------------------------------------------------------------------------------------------------------------------------------------------------------------------------------------------------------------------------------------------------------------------------------------------------------------------------------------------------------------------------------------------------------------------------------------------------------------------------------------------------------------------------------------------------------------------------------------------------------------------------------------------------------------------------------------------------------------------------------------------------------------------------------------------------------------------------------------------------------------------------------------------------------------------------------------------------------------------------------------------------------------------------------------------------------------------------------------------------------------------------------------------------------------------------------------------------------------------------------------------------------------------------------------------------------------------------------------------------------------------------------------------------------------------------------------------------------------------------------------------------------------------------------------------------|-----------------------|--|--|--|--|--|--|
|      | Technical characteristics               |    | Metric                                                                                                                                                                                                                                                                                                                                                                                                                                                                                                                                                                                                                                                                                                                                                                                                                                                                                                                                                                                                                                                                                                                                                                                                                                                                                                                                                                                                                                                                                                                                                                                                                                                                                                                                                                                                                                                                                                                                                                                                                                                                                                                         | Imperial              |  |  |  |  |  |  |
| 1.1  | Manufacturer                            |    | Manitou                                                                                                                                                                                                                                                                                                                                                                                                                                                                                                                                                                                                                                                                                                                                                                                                                                                                                                                                                                                                                                                                                                                                                                                                                                                                                                                                                                                                                                                                                                                                                                                                                                                                                                                                                                                                                                                                                                                                                                                                                                                                                                                        | Manitou               |  |  |  |  |  |  |
| 1.2  | Model Name                              |    | HM 500 D18                                                                                                                                                                                                                                                                                                                                                                                                                                                                                                                                                                                                                                                                                                                                                                                                                                                                                                                                                                                                                                                                                                                                                                                                                                                                                                                                                                                                                                                                                                                                                                                                                                                                                                                                                                                                                                                                                                                                                                                                                                                                                                                     | HM 500 D18            |  |  |  |  |  |  |
| 1.3  | Power source                            |    | Manual                                                                                                                                                                                                                                                                                                                                                                                                                                                                                                                                                                                                                                                                                                                                                                                                                                                                                                                                                                                                                                                                                                                                                                                                                                                                                                                                                                                                                                                                                                                                                                                                                                                                                                                                                                                                                                                                                                                                                                                                                                                                                                                         | Manual                |  |  |  |  |  |  |
| 1.4  | Operator type                           |    | Pedestrian                                                                                                                                                                                                                                                                                                                                                                                                                                                                                                                                                                                                                                                                                                                                                                                                                                                                                                                                                                                                                                                                                                                                                                                                                                                                                                                                                                                                                                                                                                                                                                                                                                                                                                                                                                                                                                                                                                                                                                                                                                                                                                                     | Pedestrian            |  |  |  |  |  |  |
| 1.5  | Max. capacity                           | Q  | 500 kg                                                                                                                                                                                                                                                                                                                                                                                                                                                                                                                                                                                                                                                                                                                                                                                                                                                                                                                                                                                                                                                                                                                                                                                                                                                                                                                                                                                                                                                                                                                                                                                                                                                                                                                                                                                                                                                                                                                                                                                                                                                                                                                         | 1102 lb               |  |  |  |  |  |  |
| 1.6  | Load center of gravity                  | С  | 250 mm                                                                                                                                                                                                                                                                                                                                                                                                                                                                                                                                                                                                                                                                                                                                                                                                                                                                                                                                                                                                                                                                                                                                                                                                                                                                                                                                                                                                                                                                                                                                                                                                                                                                                                                                                                                                                                                                                                                                                                                                                                                                                                                         | 10 in                 |  |  |  |  |  |  |
|      | Weight                                  |    |                                                                                                                                                                                                                                                                                                                                                                                                                                                                                                                                                                                                                                                                                                                                                                                                                                                                                                                                                                                                                                                                                                                                                                                                                                                                                                                                                                                                                                                                                                                                                                                                                                                                                                                                                                                                                                                                                                                                                                                                                                                                                                                                |                       |  |  |  |  |  |  |
| 2.1  | Overall weight without tools            |    | 178 kg                                                                                                                                                                                                                                                                                                                                                                                                                                                                                                                                                                                                                                                                                                                                                                                                                                                                                                                                                                                                                                                                                                                                                                                                                                                                                                                                                                                                                                                                                                                                                                                                                                                                                                                                                                                                                                                                                                                                                                                                                                                                                                                         | 392 lb                |  |  |  |  |  |  |
|      | Wheels                                  |    |                                                                                                                                                                                                                                                                                                                                                                                                                                                                                                                                                                                                                                                                                                                                                                                                                                                                                                                                                                                                                                                                                                                                                                                                                                                                                                                                                                                                                                                                                                                                                                                                                                                                                                                                                                                                                                                                                                                                                                                                                                                                                                                                |                       |  |  |  |  |  |  |
| 3.1  | Tires type                              |    | Nylon                                                                                                                                                                                                                                                                                                                                                                                                                                                                                                                                                                                                                                                                                                                                                                                                                                                                                                                                                                                                                                                                                                                                                                                                                                                                                                                                                                                                                                                                                                                                                                                                                                                                                                                                                                                                                                                                                                                                                                                                                                                                                                                          | Nylon                 |  |  |  |  |  |  |
| 3.2  | Dimensions of front wheels              |    | 2x (75x65)                                                                                                                                                                                                                                                                                                                                                                                                                                                                                                                                                                                                                                                                                                                                                                                                                                                                                                                                                                                                                                                                                                                                                                                                                                                                                                                                                                                                                                                                                                                                                                                                                                                                                                                                                                                                                                                                                                                                                                                                                                                                                                                     | 2x (75x65)            |  |  |  |  |  |  |
| 3.3  | Dimensions of rear wheels               |    | 2x (150x50)                                                                                                                                                                                                                                                                                                                                                                                                                                                                                                                                                                                                                                                                                                                                                                                                                                                                                                                                                                                                                                                                                                                                                                                                                                                                                                                                                                                                                                                                                                                                                                                                                                                                                                                                                                                                                                                                                                                                                                                                                                                                                                                    | 2x (150x50)           |  |  |  |  |  |  |
|      | Dimensions                              |    |                                                                                                                                                                                                                                                                                                                                                                                                                                                                                                                                                                                                                                                                                                                                                                                                                                                                                                                                                                                                                                                                                                                                                                                                                                                                                                                                                                                                                                                                                                                                                                                                                                                                                                                                                                                                                                                                                                                                                                                                                                                                                                                                |                       |  |  |  |  |  |  |
| 4.2  | Mast lowered height                     | h1 | 1600 mm                                                                                                                                                                                                                                                                                                                                                                                                                                                                                                                                                                                                                                                                                                                                                                                                                                                                                                                                                                                                                                                                                                                                                                                                                                                                                                                                                                                                                                                                                                                                                                                                                                                                                                                                                                                                                                                                                                                                                                                                                                                                                                                        | 63 in                 |  |  |  |  |  |  |
| 4.5  | Mast extended height                    | h4 | 1780 mm                                                                                                                                                                                                                                                                                                                                                                                                                                                                                                                                                                                                                                                                                                                                                                                                                                                                                                                                                                                                                                                                                                                                                                                                                                                                                                                                                                                                                                                                                                                                                                                                                                                                                                                                                                                                                                                                                                                                                                                                                                                                                                                        | 70 in                 |  |  |  |  |  |  |
| 4.19 | Overall length                          | l1 | 1300 mm                                                                                                                                                                                                                                                                                                                                                                                                                                                                                                                                                                                                                                                                                                                                                                                                                                                                                                                                                                                                                                                                                                                                                                                                                                                                                                                                                                                                                                                                                                                                                                                                                                                                                                                                                                                                                                                                                                                                                                                                                                                                                                                        | 51 in                 |  |  |  |  |  |  |
| 4.20 | Length to face of forks                 | 12 | 575 mm                                                                                                                                                                                                                                                                                                                                                                                                                                                                                                                                                                                                                                                                                                                                                                                                                                                                                                                                                                                                                                                                                                                                                                                                                                                                                                                                                                                                                                                                                                                                                                                                                                                                                                                                                                                                                                                                                                                                                                                                                                                                                                                         | 23 in                 |  |  |  |  |  |  |
| 4.21 | Overall width                           | b1 | 710 mm                                                                                                                                                                                                                                                                                                                                                                                                                                                                                                                                                                                                                                                                                                                                                                                                                                                                                                                                                                                                                                                                                                                                                                                                                                                                                                                                                                                                                                                                                                                                                                                                                                                                                                                                                                                                                                                                                                                                                                                                                                                                                                                         | 28 in                 |  |  |  |  |  |  |
| 4.25 | Forks spread                            | b5 | 519 mm                                                                                                                                                                                                                                                                                                                                                                                                                                                                                                                                                                                                                                                                                                                                                                                                                                                                                                                                                                                                                                                                                                                                                                                                                                                                                                                                                                                                                                                                                                                                                                                                                                                                                                                                                                                                                                                                                                                                                                                                                                                                                                                         | 20 in                 |  |  |  |  |  |  |
| 4.32 | Ground clearance at centre of wheelbase | m2 | 35 mm                                                                                                                                                                                                                                                                                                                                                                                                                                                                                                                                                                                                                                                                                                                                                                                                                                                                                                                                                                                                                                                                                                                                                                                                                                                                                                                                                                                                                                                                                                                                                                                                                                                                                                                                                                                                                                                                                                                                                                                                                                                                                                                          | 1 in                  |  |  |  |  |  |  |
|      | Performances                            |    |                                                                                                                                                                                                                                                                                                                                                                                                                                                                                                                                                                                                                                                                                                                                                                                                                                                                                                                                                                                                                                                                                                                                                                                                                                                                                                                                                                                                                                                                                                                                                                                                                                                                                                                                                                                                                                                                                                                                                                                                                                                                                                                                |                       |  |  |  |  |  |  |
| 5.2  | Lifting speed (laden / unladen)         |    | 0.10 m/s / 0.10 m/s                                                                                                                                                                                                                                                                                                                                                                                                                                                                                                                                                                                                                                                                                                                                                                                                                                                                                                                                                                                                                                                                                                                                                                                                                                                                                                                                                                                                                                                                                                                                                                                                                                                                                                                                                                                                                                                                                                                                                                                                                                                                                                            | 0.33 ft/s / 0.33 ft/s |  |  |  |  |  |  |
| 5.3  | Lowering speed (laden / unladen)        |    | 0.10 m/s / 0.10 m/s                                                                                                                                                                                                                                                                                                                                                                                                                                                                                                                                                                                                                                                                                                                                                                                                                                                                                                                                                                                                                                                                                                                                                                                                                                                                                                                                                                                                                                                                                                                                                                                                                                                                                                                                                                                                                                                                                                                                                                                                                                                                                                            | 0.33 ft/s / 0.33 ft/s |  |  |  |  |  |  |
| 5.11 | Parking brake                           |    | Mecanic                                                                                                                                                                                                                                                                                                                                                                                                                                                                                                                                                                                                                                                                                                                                                                                                                                                                                                                                                                                                                                                                                                                                                                                                                                                                                                                                                                                                                                                                                                                                                                                                                                                                                                                                                                                                                                                                                                                                                                                                                                                                                                                        | Mecanic               |  |  |  |  |  |  |

#### Kleos HM 500 D18 - Dimensional drawing