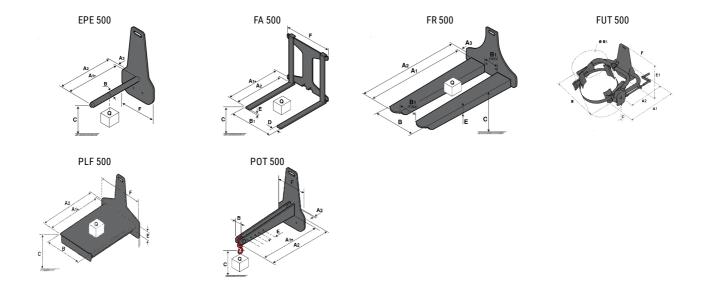

### **Tool characteristics**

| Tool 500 kg | Attachment capacity | Center of gravity of load | A1             | A2             | В              | E             | 31            | C            | D           | E            | E1            | E2         | F             | Weight      |
|-------------|---------------------|---------------------------|----------------|----------------|----------------|---------------|---------------|--------------|-------------|--------------|---------------|------------|---------------|-------------|
|             | lb (kg)             | in (mm)                   | in<br>(mm)     | in<br>(mm)     | in<br>(mm)     | in<br>(mm)    | in<br>(mm)    | in<br>(mm)   | in<br>(mm)  | in<br>(mm)   | in<br>(mm)    | in<br>(mm) | in<br>(mm)    | lb (kg)     |
| EPE 500     | 1102 (500)          | 13.8 (350)                | 27.6<br>(700)  | 28.1<br>(715)  | 2 (50)         | -             | -             | 9.9<br>(252) | -           | -            | -             | -          | 12.6<br>(320) | 66<br>(30)  |
| FA 500      | 1102 (500)          | 13.8 (350)                | 27.6<br>(700)  | 29.3<br>(745)  | -              | 9.8<br>(250)  | 26.8<br>(680) | 1.8<br>(45)  | 2.4<br>(60) | 1.2<br>(30)  | -             | -          | 28.3<br>(720) | 119<br>(54) |
| FR 500      | 1102 (500)          | 23.6 (600)                | 45.3<br>(1150) | 46.3<br>(1177) | 22<br>(560)    | 7.9<br>(200)  | 12.4<br>(315) | 3.3<br>(85)  | -           | 2.8<br>(70)  |               | -          | 27.6<br>(700) | 150<br>(68) |
| FUT 500     | 661 (300)           | 23.6 (600)                | 31.3<br>(795)  | 25.6<br>(650)  | 41.6<br>(1057) | 13.8<br>(350) | 25.6<br>(650) | 9.6<br>(245) | -           | 9.4<br>(240) | 24.8<br>(631) | -          | -             | 203<br>(92) |
| PLF 500     | 1102 (500)          | 13.8 (350)                | 27.6<br>(700)  | 28.6<br>(727)  | 23.6<br>(600)  | -             | -             | 11<br>(280)  | -           | 3.6<br>(91)  | -             | -          | 24.8<br>(630) | 110<br>(50) |
| POT 500     | 551 (250)           | 23.6 (600)                | 24.6<br>(625)  | 25.7<br>(652)  | 2 (50)         | -             | -             | 5.9<br>(150) | -           | -            | -             | -          | 12.6<br>(320) | 55<br>(25)  |

## Tools