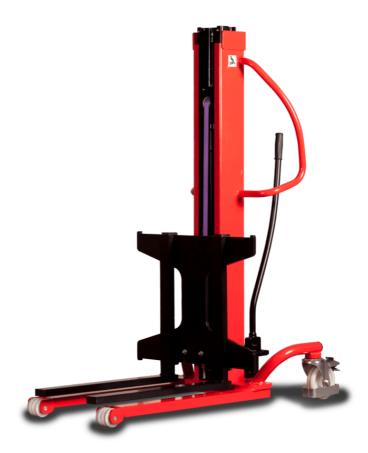

# **KLEOS HM 500 D18**

|      |                                         |    | RELEGITION SOCIETION OF LODE OF CONTROL OF C |                       |  |  |  |  |  |  |
|------|-----------------------------------------|----|--------------------------------------------------------------------------------------------------------------------------------------------------------------------------------------------------------------------------------------------------------------------------------------------------------------------------------------------------------------------------------------------------------------------------------------------------------------------------------------------------------------------------------------------------------------------------------------------------------------------------------------------------------------------------------------------------------------------------------------------------------------------------------------------------------------------------------------------------------------------------------------------------------------------------------------------------------------------------------------------------------------------------------------------------------------------------------------------------------------------------------------------------------------------------------------------------------------------------------------------------------------------------------------------------------------------------------------------------------------------------------------------------------------------------------------------------------------------------------------------------------------------------------------------------------------------------------------------------------------------------------------------------------------------------------------------------------------------------------------------------------------------------------------------------------------------------------------------------------------------------------------------------------------------------------------------------------------------------------------------------------------------------------------------------------------------------------------------------------------------------------|-----------------------|--|--|--|--|--|--|
|      | Technical characteristics               |    | Metric                                                                                                                                                                                                                                                                                                                                                                                                                                                                                                                                                                                                                                                                                                                                                                                                                                                                                                                                                                                                                                                                                                                                                                                                                                                                                                                                                                                                                                                                                                                                                                                                                                                                                                                                                                                                                                                                                                                                                                                                                                                                                                                         | Imperial              |  |  |  |  |  |  |
| 1.1  | Manufacturer                            |    | Manitou                                                                                                                                                                                                                                                                                                                                                                                                                                                                                                                                                                                                                                                                                                                                                                                                                                                                                                                                                                                                                                                                                                                                                                                                                                                                                                                                                                                                                                                                                                                                                                                                                                                                                                                                                                                                                                                                                                                                                                                                                                                                                                                        | Manitou               |  |  |  |  |  |  |
| 1.2  | Model Name                              |    | HM 500 D18                                                                                                                                                                                                                                                                                                                                                                                                                                                                                                                                                                                                                                                                                                                                                                                                                                                                                                                                                                                                                                                                                                                                                                                                                                                                                                                                                                                                                                                                                                                                                                                                                                                                                                                                                                                                                                                                                                                                                                                                                                                                                                                     | HM 500 D18            |  |  |  |  |  |  |
| 1.3  | Power source                            |    | Manual                                                                                                                                                                                                                                                                                                                                                                                                                                                                                                                                                                                                                                                                                                                                                                                                                                                                                                                                                                                                                                                                                                                                                                                                                                                                                                                                                                                                                                                                                                                                                                                                                                                                                                                                                                                                                                                                                                                                                                                                                                                                                                                         | Manual                |  |  |  |  |  |  |
| 1.4  | Operator type                           |    | Pedestrian                                                                                                                                                                                                                                                                                                                                                                                                                                                                                                                                                                                                                                                                                                                                                                                                                                                                                                                                                                                                                                                                                                                                                                                                                                                                                                                                                                                                                                                                                                                                                                                                                                                                                                                                                                                                                                                                                                                                                                                                                                                                                                                     | Pedestrian            |  |  |  |  |  |  |
| 1.5  | Max. capacity                           | Q  | 500 kg                                                                                                                                                                                                                                                                                                                                                                                                                                                                                                                                                                                                                                                                                                                                                                                                                                                                                                                                                                                                                                                                                                                                                                                                                                                                                                                                                                                                                                                                                                                                                                                                                                                                                                                                                                                                                                                                                                                                                                                                                                                                                                                         | 1102 lb               |  |  |  |  |  |  |
| 1.6  | Load center of gravity                  | С  | 250 mm                                                                                                                                                                                                                                                                                                                                                                                                                                                                                                                                                                                                                                                                                                                                                                                                                                                                                                                                                                                                                                                                                                                                                                                                                                                                                                                                                                                                                                                                                                                                                                                                                                                                                                                                                                                                                                                                                                                                                                                                                                                                                                                         | 10 in                 |  |  |  |  |  |  |
|      | Weight                                  |    |                                                                                                                                                                                                                                                                                                                                                                                                                                                                                                                                                                                                                                                                                                                                                                                                                                                                                                                                                                                                                                                                                                                                                                                                                                                                                                                                                                                                                                                                                                                                                                                                                                                                                                                                                                                                                                                                                                                                                                                                                                                                                                                                |                       |  |  |  |  |  |  |
| 2.1  | Overall weight without tools            |    | 178 kg                                                                                                                                                                                                                                                                                                                                                                                                                                                                                                                                                                                                                                                                                                                                                                                                                                                                                                                                                                                                                                                                                                                                                                                                                                                                                                                                                                                                                                                                                                                                                                                                                                                                                                                                                                                                                                                                                                                                                                                                                                                                                                                         | 392 lb                |  |  |  |  |  |  |
|      | Wheels                                  |    |                                                                                                                                                                                                                                                                                                                                                                                                                                                                                                                                                                                                                                                                                                                                                                                                                                                                                                                                                                                                                                                                                                                                                                                                                                                                                                                                                                                                                                                                                                                                                                                                                                                                                                                                                                                                                                                                                                                                                                                                                                                                                                                                |                       |  |  |  |  |  |  |
| 3.1  | Tires type                              |    | Nylon                                                                                                                                                                                                                                                                                                                                                                                                                                                                                                                                                                                                                                                                                                                                                                                                                                                                                                                                                                                                                                                                                                                                                                                                                                                                                                                                                                                                                                                                                                                                                                                                                                                                                                                                                                                                                                                                                                                                                                                                                                                                                                                          | Nylon                 |  |  |  |  |  |  |
| 3.2  | Dimensions of front wheels              |    | 2x (75x65)                                                                                                                                                                                                                                                                                                                                                                                                                                                                                                                                                                                                                                                                                                                                                                                                                                                                                                                                                                                                                                                                                                                                                                                                                                                                                                                                                                                                                                                                                                                                                                                                                                                                                                                                                                                                                                                                                                                                                                                                                                                                                                                     | 2x (75x65)            |  |  |  |  |  |  |
| 3.3  | Dimensions of rear wheels               |    | 2x (150x50)                                                                                                                                                                                                                                                                                                                                                                                                                                                                                                                                                                                                                                                                                                                                                                                                                                                                                                                                                                                                                                                                                                                                                                                                                                                                                                                                                                                                                                                                                                                                                                                                                                                                                                                                                                                                                                                                                                                                                                                                                                                                                                                    | 2x (150x50)           |  |  |  |  |  |  |
|      | Dimensions                              |    |                                                                                                                                                                                                                                                                                                                                                                                                                                                                                                                                                                                                                                                                                                                                                                                                                                                                                                                                                                                                                                                                                                                                                                                                                                                                                                                                                                                                                                                                                                                                                                                                                                                                                                                                                                                                                                                                                                                                                                                                                                                                                                                                |                       |  |  |  |  |  |  |
| 4.2  | Mast lowered height                     | h1 | 1600 mm                                                                                                                                                                                                                                                                                                                                                                                                                                                                                                                                                                                                                                                                                                                                                                                                                                                                                                                                                                                                                                                                                                                                                                                                                                                                                                                                                                                                                                                                                                                                                                                                                                                                                                                                                                                                                                                                                                                                                                                                                                                                                                                        | 63 in                 |  |  |  |  |  |  |
| 4.5  | Mast extended height                    | h4 | 1780 mm                                                                                                                                                                                                                                                                                                                                                                                                                                                                                                                                                                                                                                                                                                                                                                                                                                                                                                                                                                                                                                                                                                                                                                                                                                                                                                                                                                                                                                                                                                                                                                                                                                                                                                                                                                                                                                                                                                                                                                                                                                                                                                                        | 70 in                 |  |  |  |  |  |  |
| 4.19 | Overall length                          | l1 | 1300 mm                                                                                                                                                                                                                                                                                                                                                                                                                                                                                                                                                                                                                                                                                                                                                                                                                                                                                                                                                                                                                                                                                                                                                                                                                                                                                                                                                                                                                                                                                                                                                                                                                                                                                                                                                                                                                                                                                                                                                                                                                                                                                                                        | 51 in                 |  |  |  |  |  |  |
| 4.20 | Length to face of forks                 | 12 | 575 mm                                                                                                                                                                                                                                                                                                                                                                                                                                                                                                                                                                                                                                                                                                                                                                                                                                                                                                                                                                                                                                                                                                                                                                                                                                                                                                                                                                                                                                                                                                                                                                                                                                                                                                                                                                                                                                                                                                                                                                                                                                                                                                                         | 23 in                 |  |  |  |  |  |  |
| 4.21 | Overall width                           | b1 | 710 mm                                                                                                                                                                                                                                                                                                                                                                                                                                                                                                                                                                                                                                                                                                                                                                                                                                                                                                                                                                                                                                                                                                                                                                                                                                                                                                                                                                                                                                                                                                                                                                                                                                                                                                                                                                                                                                                                                                                                                                                                                                                                                                                         | 28 in                 |  |  |  |  |  |  |
| 4.25 | Forks spread                            | b5 | 519 mm                                                                                                                                                                                                                                                                                                                                                                                                                                                                                                                                                                                                                                                                                                                                                                                                                                                                                                                                                                                                                                                                                                                                                                                                                                                                                                                                                                                                                                                                                                                                                                                                                                                                                                                                                                                                                                                                                                                                                                                                                                                                                                                         | 20 in                 |  |  |  |  |  |  |
| 4.32 | Ground clearance at centre of wheelbase | m2 | 35 mm                                                                                                                                                                                                                                                                                                                                                                                                                                                                                                                                                                                                                                                                                                                                                                                                                                                                                                                                                                                                                                                                                                                                                                                                                                                                                                                                                                                                                                                                                                                                                                                                                                                                                                                                                                                                                                                                                                                                                                                                                                                                                                                          | 1 in                  |  |  |  |  |  |  |
|      | Performances                            |    |                                                                                                                                                                                                                                                                                                                                                                                                                                                                                                                                                                                                                                                                                                                                                                                                                                                                                                                                                                                                                                                                                                                                                                                                                                                                                                                                                                                                                                                                                                                                                                                                                                                                                                                                                                                                                                                                                                                                                                                                                                                                                                                                |                       |  |  |  |  |  |  |
| 5.2  | Lifting speed (laden / unladen)         |    | 0.10 m/s / 0.10 m/s                                                                                                                                                                                                                                                                                                                                                                                                                                                                                                                                                                                                                                                                                                                                                                                                                                                                                                                                                                                                                                                                                                                                                                                                                                                                                                                                                                                                                                                                                                                                                                                                                                                                                                                                                                                                                                                                                                                                                                                                                                                                                                            | 0.33 ft/s / 0.33 ft/s |  |  |  |  |  |  |
| 5.3  | Lowering speed (laden / unladen)        |    | 0.10 m/s / 0.10 m/s                                                                                                                                                                                                                                                                                                                                                                                                                                                                                                                                                                                                                                                                                                                                                                                                                                                                                                                                                                                                                                                                                                                                                                                                                                                                                                                                                                                                                                                                                                                                                                                                                                                                                                                                                                                                                                                                                                                                                                                                                                                                                                            | 0.33 ft/s / 0.33 ft/s |  |  |  |  |  |  |
| 5.11 | Parking brake                           |    | Mecanic                                                                                                                                                                                                                                                                                                                                                                                                                                                                                                                                                                                                                                                                                                                                                                                                                                                                                                                                                                                                                                                                                                                                                                                                                                                                                                                                                                                                                                                                                                                                                                                                                                                                                                                                                                                                                                                                                                                                                                                                                                                                                                                        | Mecanic               |  |  |  |  |  |  |