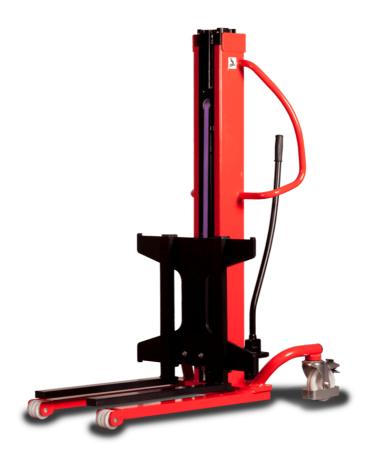

# **KLEOS HM 500 D18**

|      |                                         |    | RELEGITING SECTION OF LOCAL SECTION OF L |                       |  |  |  |  |  |  |
|------|-----------------------------------------|----|--------------------------------------------------------------------------------------------------------------------------------------------------------------------------------------------------------------------------------------------------------------------------------------------------------------------------------------------------------------------------------------------------------------------------------------------------------------------------------------------------------------------------------------------------------------------------------------------------------------------------------------------------------------------------------------------------------------------------------------------------------------------------------------------------------------------------------------------------------------------------------------------------------------------------------------------------------------------------------------------------------------------------------------------------------------------------------------------------------------------------------------------------------------------------------------------------------------------------------------------------------------------------------------------------------------------------------------------------------------------------------------------------------------------------------------------------------------------------------------------------------------------------------------------------------------------------------------------------------------------------------------------------------------------------------------------------------------------------------------------------------------------------------------------------------------------------------------------------------------------------------------------------------------------------------------------------------------------------------------------------------------------------------------------------------------------------------------------------------------------------------|-----------------------|--|--|--|--|--|--|
|      | Technical characteristics               |    | Metric                                                                                                                                                                                                                                                                                                                                                                                                                                                                                                                                                                                                                                                                                                                                                                                                                                                                                                                                                                                                                                                                                                                                                                                                                                                                                                                                                                                                                                                                                                                                                                                                                                                                                                                                                                                                                                                                                                                                                                                                                                                                                                                         | Imperial              |  |  |  |  |  |  |
| 1.1  | Manufacturer                            |    | Manitou                                                                                                                                                                                                                                                                                                                                                                                                                                                                                                                                                                                                                                                                                                                                                                                                                                                                                                                                                                                                                                                                                                                                                                                                                                                                                                                                                                                                                                                                                                                                                                                                                                                                                                                                                                                                                                                                                                                                                                                                                                                                                                                        | Manitou               |  |  |  |  |  |  |
| 1.2  | Model Name                              |    | HM 500 D18                                                                                                                                                                                                                                                                                                                                                                                                                                                                                                                                                                                                                                                                                                                                                                                                                                                                                                                                                                                                                                                                                                                                                                                                                                                                                                                                                                                                                                                                                                                                                                                                                                                                                                                                                                                                                                                                                                                                                                                                                                                                                                                     | HM 500 D18            |  |  |  |  |  |  |
| 1.3  | Power source                            |    | Manual                                                                                                                                                                                                                                                                                                                                                                                                                                                                                                                                                                                                                                                                                                                                                                                                                                                                                                                                                                                                                                                                                                                                                                                                                                                                                                                                                                                                                                                                                                                                                                                                                                                                                                                                                                                                                                                                                                                                                                                                                                                                                                                         | Manual                |  |  |  |  |  |  |
| 1.4  | Operator type                           |    | Pedestrian                                                                                                                                                                                                                                                                                                                                                                                                                                                                                                                                                                                                                                                                                                                                                                                                                                                                                                                                                                                                                                                                                                                                                                                                                                                                                                                                                                                                                                                                                                                                                                                                                                                                                                                                                                                                                                                                                                                                                                                                                                                                                                                     | Pedestrian            |  |  |  |  |  |  |
| 1.5  | Max. capacity                           | Q  | 500 kg                                                                                                                                                                                                                                                                                                                                                                                                                                                                                                                                                                                                                                                                                                                                                                                                                                                                                                                                                                                                                                                                                                                                                                                                                                                                                                                                                                                                                                                                                                                                                                                                                                                                                                                                                                                                                                                                                                                                                                                                                                                                                                                         | 1102 lb               |  |  |  |  |  |  |
| 1.6  | Load center of gravity                  | С  | 250 mm                                                                                                                                                                                                                                                                                                                                                                                                                                                                                                                                                                                                                                                                                                                                                                                                                                                                                                                                                                                                                                                                                                                                                                                                                                                                                                                                                                                                                                                                                                                                                                                                                                                                                                                                                                                                                                                                                                                                                                                                                                                                                                                         | 10 in                 |  |  |  |  |  |  |
|      | Weight                                  |    |                                                                                                                                                                                                                                                                                                                                                                                                                                                                                                                                                                                                                                                                                                                                                                                                                                                                                                                                                                                                                                                                                                                                                                                                                                                                                                                                                                                                                                                                                                                                                                                                                                                                                                                                                                                                                                                                                                                                                                                                                                                                                                                                |                       |  |  |  |  |  |  |
| 2.1  | Overall weight without tools            |    | 178 kg                                                                                                                                                                                                                                                                                                                                                                                                                                                                                                                                                                                                                                                                                                                                                                                                                                                                                                                                                                                                                                                                                                                                                                                                                                                                                                                                                                                                                                                                                                                                                                                                                                                                                                                                                                                                                                                                                                                                                                                                                                                                                                                         | 392 lb                |  |  |  |  |  |  |
|      | Wheels                                  |    |                                                                                                                                                                                                                                                                                                                                                                                                                                                                                                                                                                                                                                                                                                                                                                                                                                                                                                                                                                                                                                                                                                                                                                                                                                                                                                                                                                                                                                                                                                                                                                                                                                                                                                                                                                                                                                                                                                                                                                                                                                                                                                                                |                       |  |  |  |  |  |  |
| 3.1  | Tires type                              |    | Nylon                                                                                                                                                                                                                                                                                                                                                                                                                                                                                                                                                                                                                                                                                                                                                                                                                                                                                                                                                                                                                                                                                                                                                                                                                                                                                                                                                                                                                                                                                                                                                                                                                                                                                                                                                                                                                                                                                                                                                                                                                                                                                                                          | Nylon                 |  |  |  |  |  |  |
| 3.2  | Dimensions of front wheels              |    | 2x (75x65)                                                                                                                                                                                                                                                                                                                                                                                                                                                                                                                                                                                                                                                                                                                                                                                                                                                                                                                                                                                                                                                                                                                                                                                                                                                                                                                                                                                                                                                                                                                                                                                                                                                                                                                                                                                                                                                                                                                                                                                                                                                                                                                     | 2x (75x65)            |  |  |  |  |  |  |
| 3.3  | Dimensions of rear wheels               |    | 2x (150x50)                                                                                                                                                                                                                                                                                                                                                                                                                                                                                                                                                                                                                                                                                                                                                                                                                                                                                                                                                                                                                                                                                                                                                                                                                                                                                                                                                                                                                                                                                                                                                                                                                                                                                                                                                                                                                                                                                                                                                                                                                                                                                                                    | 2x (150x50)           |  |  |  |  |  |  |
|      | Dimensions                              |    |                                                                                                                                                                                                                                                                                                                                                                                                                                                                                                                                                                                                                                                                                                                                                                                                                                                                                                                                                                                                                                                                                                                                                                                                                                                                                                                                                                                                                                                                                                                                                                                                                                                                                                                                                                                                                                                                                                                                                                                                                                                                                                                                |                       |  |  |  |  |  |  |
| 4.2  | Mast lowered height                     | h1 | 1600 mm                                                                                                                                                                                                                                                                                                                                                                                                                                                                                                                                                                                                                                                                                                                                                                                                                                                                                                                                                                                                                                                                                                                                                                                                                                                                                                                                                                                                                                                                                                                                                                                                                                                                                                                                                                                                                                                                                                                                                                                                                                                                                                                        | 63 in                 |  |  |  |  |  |  |
| 4.5  | Mast extended height                    | h4 | 1780 mm                                                                                                                                                                                                                                                                                                                                                                                                                                                                                                                                                                                                                                                                                                                                                                                                                                                                                                                                                                                                                                                                                                                                                                                                                                                                                                                                                                                                                                                                                                                                                                                                                                                                                                                                                                                                                                                                                                                                                                                                                                                                                                                        | 70 in                 |  |  |  |  |  |  |
| 4.19 | Overall length                          | l1 | 1300 mm                                                                                                                                                                                                                                                                                                                                                                                                                                                                                                                                                                                                                                                                                                                                                                                                                                                                                                                                                                                                                                                                                                                                                                                                                                                                                                                                                                                                                                                                                                                                                                                                                                                                                                                                                                                                                                                                                                                                                                                                                                                                                                                        | 51 in                 |  |  |  |  |  |  |
| 4.20 | Length to face of forks                 | 12 | 575 mm                                                                                                                                                                                                                                                                                                                                                                                                                                                                                                                                                                                                                                                                                                                                                                                                                                                                                                                                                                                                                                                                                                                                                                                                                                                                                                                                                                                                                                                                                                                                                                                                                                                                                                                                                                                                                                                                                                                                                                                                                                                                                                                         | 23 in                 |  |  |  |  |  |  |
| 4.21 | Overall width                           | b1 | 710 mm                                                                                                                                                                                                                                                                                                                                                                                                                                                                                                                                                                                                                                                                                                                                                                                                                                                                                                                                                                                                                                                                                                                                                                                                                                                                                                                                                                                                                                                                                                                                                                                                                                                                                                                                                                                                                                                                                                                                                                                                                                                                                                                         | 28 in                 |  |  |  |  |  |  |
| 4.25 | Forks spread                            | b5 | 519 mm                                                                                                                                                                                                                                                                                                                                                                                                                                                                                                                                                                                                                                                                                                                                                                                                                                                                                                                                                                                                                                                                                                                                                                                                                                                                                                                                                                                                                                                                                                                                                                                                                                                                                                                                                                                                                                                                                                                                                                                                                                                                                                                         | 20 in                 |  |  |  |  |  |  |
| 4.32 | Ground clearance at centre of wheelbase | m2 | 35 mm                                                                                                                                                                                                                                                                                                                                                                                                                                                                                                                                                                                                                                                                                                                                                                                                                                                                                                                                                                                                                                                                                                                                                                                                                                                                                                                                                                                                                                                                                                                                                                                                                                                                                                                                                                                                                                                                                                                                                                                                                                                                                                                          | 1 in                  |  |  |  |  |  |  |
|      | Performances                            |    |                                                                                                                                                                                                                                                                                                                                                                                                                                                                                                                                                                                                                                                                                                                                                                                                                                                                                                                                                                                                                                                                                                                                                                                                                                                                                                                                                                                                                                                                                                                                                                                                                                                                                                                                                                                                                                                                                                                                                                                                                                                                                                                                |                       |  |  |  |  |  |  |
| 5.2  | Lifting speed (laden / unladen)         |    | 0.10 m/s / 0.10 m/s                                                                                                                                                                                                                                                                                                                                                                                                                                                                                                                                                                                                                                                                                                                                                                                                                                                                                                                                                                                                                                                                                                                                                                                                                                                                                                                                                                                                                                                                                                                                                                                                                                                                                                                                                                                                                                                                                                                                                                                                                                                                                                            | 0.33 ft/s / 0.33 ft/s |  |  |  |  |  |  |
| 5.3  | Lowering speed (laden / unladen)        |    | 0.10 m/s / 0.10 m/s                                                                                                                                                                                                                                                                                                                                                                                                                                                                                                                                                                                                                                                                                                                                                                                                                                                                                                                                                                                                                                                                                                                                                                                                                                                                                                                                                                                                                                                                                                                                                                                                                                                                                                                                                                                                                                                                                                                                                                                                                                                                                                            | 0.33 ft/s / 0.33 ft/s |  |  |  |  |  |  |
| 5.11 | Parking brake                           |    | Mecanic                                                                                                                                                                                                                                                                                                                                                                                                                                                                                                                                                                                                                                                                                                                                                                                                                                                                                                                                                                                                                                                                                                                                                                                                                                                                                                                                                                                                                                                                                                                                                                                                                                                                                                                                                                                                                                                                                                                                                                                                                                                                                                                        | Mecanic               |  |  |  |  |  |  |