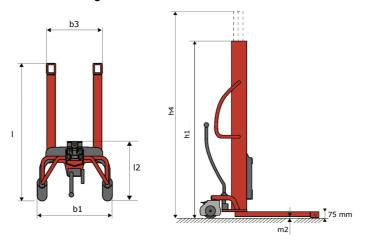

# **KLEOS HM 500 D18**

|      |                                         |    | RELEGITING SECTION OF LOCAL SECTION OF L |                       |  |  |  |  |  |  |
|------|-----------------------------------------|----|--------------------------------------------------------------------------------------------------------------------------------------------------------------------------------------------------------------------------------------------------------------------------------------------------------------------------------------------------------------------------------------------------------------------------------------------------------------------------------------------------------------------------------------------------------------------------------------------------------------------------------------------------------------------------------------------------------------------------------------------------------------------------------------------------------------------------------------------------------------------------------------------------------------------------------------------------------------------------------------------------------------------------------------------------------------------------------------------------------------------------------------------------------------------------------------------------------------------------------------------------------------------------------------------------------------------------------------------------------------------------------------------------------------------------------------------------------------------------------------------------------------------------------------------------------------------------------------------------------------------------------------------------------------------------------------------------------------------------------------------------------------------------------------------------------------------------------------------------------------------------------------------------------------------------------------------------------------------------------------------------------------------------------------------------------------------------------------------------------------------------------|-----------------------|--|--|--|--|--|--|
|      | Technical characteristics               |    | Metric                                                                                                                                                                                                                                                                                                                                                                                                                                                                                                                                                                                                                                                                                                                                                                                                                                                                                                                                                                                                                                                                                                                                                                                                                                                                                                                                                                                                                                                                                                                                                                                                                                                                                                                                                                                                                                                                                                                                                                                                                                                                                                                         | Imperial              |  |  |  |  |  |  |
| 1.1  | Manufacturer                            |    | Manitou                                                                                                                                                                                                                                                                                                                                                                                                                                                                                                                                                                                                                                                                                                                                                                                                                                                                                                                                                                                                                                                                                                                                                                                                                                                                                                                                                                                                                                                                                                                                                                                                                                                                                                                                                                                                                                                                                                                                                                                                                                                                                                                        | Manitou               |  |  |  |  |  |  |
| 1.2  | Model Name                              |    | HM 500 D18                                                                                                                                                                                                                                                                                                                                                                                                                                                                                                                                                                                                                                                                                                                                                                                                                                                                                                                                                                                                                                                                                                                                                                                                                                                                                                                                                                                                                                                                                                                                                                                                                                                                                                                                                                                                                                                                                                                                                                                                                                                                                                                     | HM 500 D18            |  |  |  |  |  |  |
| 1.3  | Power source                            |    | Manual                                                                                                                                                                                                                                                                                                                                                                                                                                                                                                                                                                                                                                                                                                                                                                                                                                                                                                                                                                                                                                                                                                                                                                                                                                                                                                                                                                                                                                                                                                                                                                                                                                                                                                                                                                                                                                                                                                                                                                                                                                                                                                                         | Manual                |  |  |  |  |  |  |
| 1.4  | Operator type                           |    | Pedestrian                                                                                                                                                                                                                                                                                                                                                                                                                                                                                                                                                                                                                                                                                                                                                                                                                                                                                                                                                                                                                                                                                                                                                                                                                                                                                                                                                                                                                                                                                                                                                                                                                                                                                                                                                                                                                                                                                                                                                                                                                                                                                                                     | Pedestrian            |  |  |  |  |  |  |
| 1.5  | Max. capacity                           | Q  | 500 kg                                                                                                                                                                                                                                                                                                                                                                                                                                                                                                                                                                                                                                                                                                                                                                                                                                                                                                                                                                                                                                                                                                                                                                                                                                                                                                                                                                                                                                                                                                                                                                                                                                                                                                                                                                                                                                                                                                                                                                                                                                                                                                                         | 1102 lb               |  |  |  |  |  |  |
| 1.6  | Load center of gravity                  | С  | 250 mm                                                                                                                                                                                                                                                                                                                                                                                                                                                                                                                                                                                                                                                                                                                                                                                                                                                                                                                                                                                                                                                                                                                                                                                                                                                                                                                                                                                                                                                                                                                                                                                                                                                                                                                                                                                                                                                                                                                                                                                                                                                                                                                         | 10 in                 |  |  |  |  |  |  |
|      | Weight                                  |    |                                                                                                                                                                                                                                                                                                                                                                                                                                                                                                                                                                                                                                                                                                                                                                                                                                                                                                                                                                                                                                                                                                                                                                                                                                                                                                                                                                                                                                                                                                                                                                                                                                                                                                                                                                                                                                                                                                                                                                                                                                                                                                                                |                       |  |  |  |  |  |  |
| 2.1  | Overall weight without tools            |    | 178 kg                                                                                                                                                                                                                                                                                                                                                                                                                                                                                                                                                                                                                                                                                                                                                                                                                                                                                                                                                                                                                                                                                                                                                                                                                                                                                                                                                                                                                                                                                                                                                                                                                                                                                                                                                                                                                                                                                                                                                                                                                                                                                                                         | 392 lb                |  |  |  |  |  |  |
|      | Wheels                                  |    |                                                                                                                                                                                                                                                                                                                                                                                                                                                                                                                                                                                                                                                                                                                                                                                                                                                                                                                                                                                                                                                                                                                                                                                                                                                                                                                                                                                                                                                                                                                                                                                                                                                                                                                                                                                                                                                                                                                                                                                                                                                                                                                                |                       |  |  |  |  |  |  |
| 3.1  | Tires type                              |    | Nylon                                                                                                                                                                                                                                                                                                                                                                                                                                                                                                                                                                                                                                                                                                                                                                                                                                                                                                                                                                                                                                                                                                                                                                                                                                                                                                                                                                                                                                                                                                                                                                                                                                                                                                                                                                                                                                                                                                                                                                                                                                                                                                                          | Nylon                 |  |  |  |  |  |  |
| 3.2  | Dimensions of front wheels              |    | 2x (75x65)                                                                                                                                                                                                                                                                                                                                                                                                                                                                                                                                                                                                                                                                                                                                                                                                                                                                                                                                                                                                                                                                                                                                                                                                                                                                                                                                                                                                                                                                                                                                                                                                                                                                                                                                                                                                                                                                                                                                                                                                                                                                                                                     | 2x (75x65)            |  |  |  |  |  |  |
| 3.3  | Dimensions of rear wheels               |    | 2x (150x50)                                                                                                                                                                                                                                                                                                                                                                                                                                                                                                                                                                                                                                                                                                                                                                                                                                                                                                                                                                                                                                                                                                                                                                                                                                                                                                                                                                                                                                                                                                                                                                                                                                                                                                                                                                                                                                                                                                                                                                                                                                                                                                                    | 2x (150x50)           |  |  |  |  |  |  |
|      | Dimensions                              |    |                                                                                                                                                                                                                                                                                                                                                                                                                                                                                                                                                                                                                                                                                                                                                                                                                                                                                                                                                                                                                                                                                                                                                                                                                                                                                                                                                                                                                                                                                                                                                                                                                                                                                                                                                                                                                                                                                                                                                                                                                                                                                                                                |                       |  |  |  |  |  |  |
| 4.2  | Mast lowered height                     | h1 | 1600 mm                                                                                                                                                                                                                                                                                                                                                                                                                                                                                                                                                                                                                                                                                                                                                                                                                                                                                                                                                                                                                                                                                                                                                                                                                                                                                                                                                                                                                                                                                                                                                                                                                                                                                                                                                                                                                                                                                                                                                                                                                                                                                                                        | 63 in                 |  |  |  |  |  |  |
| 4.5  | Mast extended height                    | h4 | 1780 mm                                                                                                                                                                                                                                                                                                                                                                                                                                                                                                                                                                                                                                                                                                                                                                                                                                                                                                                                                                                                                                                                                                                                                                                                                                                                                                                                                                                                                                                                                                                                                                                                                                                                                                                                                                                                                                                                                                                                                                                                                                                                                                                        | 70 in                 |  |  |  |  |  |  |
| 4.19 | Overall length                          | l1 | 1300 mm                                                                                                                                                                                                                                                                                                                                                                                                                                                                                                                                                                                                                                                                                                                                                                                                                                                                                                                                                                                                                                                                                                                                                                                                                                                                                                                                                                                                                                                                                                                                                                                                                                                                                                                                                                                                                                                                                                                                                                                                                                                                                                                        | 51 in                 |  |  |  |  |  |  |
| 4.20 | Length to face of forks                 | 12 | 575 mm                                                                                                                                                                                                                                                                                                                                                                                                                                                                                                                                                                                                                                                                                                                                                                                                                                                                                                                                                                                                                                                                                                                                                                                                                                                                                                                                                                                                                                                                                                                                                                                                                                                                                                                                                                                                                                                                                                                                                                                                                                                                                                                         | 23 in                 |  |  |  |  |  |  |
| 4.21 | Overall width                           | b1 | 710 mm                                                                                                                                                                                                                                                                                                                                                                                                                                                                                                                                                                                                                                                                                                                                                                                                                                                                                                                                                                                                                                                                                                                                                                                                                                                                                                                                                                                                                                                                                                                                                                                                                                                                                                                                                                                                                                                                                                                                                                                                                                                                                                                         | 28 in                 |  |  |  |  |  |  |
| 4.25 | Forks spread                            | b5 | 519 mm                                                                                                                                                                                                                                                                                                                                                                                                                                                                                                                                                                                                                                                                                                                                                                                                                                                                                                                                                                                                                                                                                                                                                                                                                                                                                                                                                                                                                                                                                                                                                                                                                                                                                                                                                                                                                                                                                                                                                                                                                                                                                                                         | 20 in                 |  |  |  |  |  |  |
| 4.32 | Ground clearance at centre of wheelbase | m2 | 35 mm                                                                                                                                                                                                                                                                                                                                                                                                                                                                                                                                                                                                                                                                                                                                                                                                                                                                                                                                                                                                                                                                                                                                                                                                                                                                                                                                                                                                                                                                                                                                                                                                                                                                                                                                                                                                                                                                                                                                                                                                                                                                                                                          | 1 in                  |  |  |  |  |  |  |
|      | Performances                            |    |                                                                                                                                                                                                                                                                                                                                                                                                                                                                                                                                                                                                                                                                                                                                                                                                                                                                                                                                                                                                                                                                                                                                                                                                                                                                                                                                                                                                                                                                                                                                                                                                                                                                                                                                                                                                                                                                                                                                                                                                                                                                                                                                |                       |  |  |  |  |  |  |
| 5.2  | Lifting speed (laden / unladen)         |    | 0.10 m/s / 0.10 m/s                                                                                                                                                                                                                                                                                                                                                                                                                                                                                                                                                                                                                                                                                                                                                                                                                                                                                                                                                                                                                                                                                                                                                                                                                                                                                                                                                                                                                                                                                                                                                                                                                                                                                                                                                                                                                                                                                                                                                                                                                                                                                                            | 0.33 ft/s / 0.33 ft/s |  |  |  |  |  |  |
| 5.3  | Lowering speed (laden / unladen)        |    | 0.10 m/s / 0.10 m/s                                                                                                                                                                                                                                                                                                                                                                                                                                                                                                                                                                                                                                                                                                                                                                                                                                                                                                                                                                                                                                                                                                                                                                                                                                                                                                                                                                                                                                                                                                                                                                                                                                                                                                                                                                                                                                                                                                                                                                                                                                                                                                            | 0.33 ft/s / 0.33 ft/s |  |  |  |  |  |  |
| 5.11 | Parking brake                           |    | Mecanic                                                                                                                                                                                                                                                                                                                                                                                                                                                                                                                                                                                                                                                                                                                                                                                                                                                                                                                                                                                                                                                                                                                                                                                                                                                                                                                                                                                                                                                                                                                                                                                                                                                                                                                                                                                                                                                                                                                                                                                                                                                                                                                        | Mecanic               |  |  |  |  |  |  |

#### Kleos HM 500 D18 - Dimensional drawing