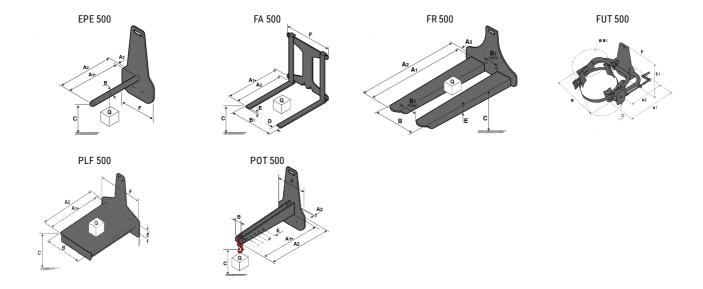

### **Tool characteristics**

| Tool 500 kg | Attachment capacity | Center of gravity of load | A1             | A2             | В              | B1            |               | С            | D           | E            | E1            | E2         | F             | Weight      |
|-------------|---------------------|---------------------------|----------------|----------------|----------------|---------------|---------------|--------------|-------------|--------------|---------------|------------|---------------|-------------|
|             | lb (kg)             | in (mm)                   | in<br>(mm)     | in<br>(mm)     | in<br>(mm)     | in<br>(mm)    | in<br>(mm)    | in<br>(mm)   | in<br>(mm)  | in<br>(mm)   | in<br>(mm)    | in<br>(mm) | in<br>(mm)    | lb (kg)     |
| EPE 500     | 1102 (500)          | 13.8 (350)                | 27.6<br>(700)  | 28.1<br>(715)  | 2 (50)         | -             | -             | 9.9<br>(252) | -           | -            | -             | -          | 12.6<br>(320) | 66<br>(30)  |
| FA 500      | 1102 (500)          | 13.8 (350)                | 27.6<br>(700)  | 29.3<br>(745)  | -              | 9.8<br>(250)  | 26.8<br>(680) | 1.8<br>(45)  | 2.4<br>(60) | 1.2<br>(30)  | -             | -          | 28.3<br>(720) | 119<br>(54) |
| FR 500      | 1102 (500)          | 23.6 (600)                | 45.3<br>(1150) | 46.3<br>(1177) | 22<br>(560)    | 7.9<br>(200)  | 12.4<br>(315) | 3.3<br>(85)  | -           | 2.8<br>(70)  |               | -          | 27.6<br>(700) | 150<br>(68) |
| FUT 500     | 661 (300)           | 23.6 (600)                | 31.3<br>(795)  | 25.6<br>(650)  | 41.6<br>(1057) | 13.8<br>(350) | 25.6<br>(650) | 9.6<br>(245) | -           | 9.4<br>(240) | 24.8<br>(631) | -          | -             | 203<br>(92) |
| PLF 500     | 1102 (500)          | 13.8 (350)                | 27.6<br>(700)  | 28.6<br>(727)  | 23.6<br>(600)  | -             | -             | 11<br>(280)  | -           | 3.6<br>(91)  | -             | -          | 24.8<br>(630) | 110<br>(50) |
| POT 500     | 551 (250)           | 23.6 (600)                | 24.6<br>(625)  | 25.7<br>(652)  | 2 (50)         | -             | -             | 5.9<br>(150) | -           | -            |               | -          | 12.6<br>(320) | 55<br>(25)  |

## Tools