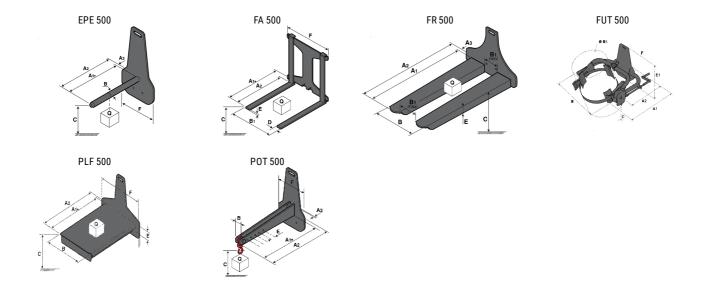

### **Tool characteristics**

| Tool 500 kg | Attachment capacity | Center of gravity of load | A1             | A2             | В              | E             | 31            | С            | D           | E            | E1            | E2         | F             | Weight      |
|-------------|---------------------|---------------------------|----------------|----------------|----------------|---------------|---------------|--------------|-------------|--------------|---------------|------------|---------------|-------------|
|             | lb (kg)             | in (mm)                   | in<br>(mm)     | in<br>(mm)     | in<br>(mm)     | in<br>(mm)    | in<br>(mm)    | in<br>(mm)   | in<br>(mm)  | in<br>(mm)   | in<br>(mm)    | in<br>(mm) | in<br>(mm)    | lb (kg)     |
| EPE 500     | 1102 (500)          | 13.8 (350)                | 27.6<br>(700)  | 28.1<br>(715)  | 2 (50)         | -             | -             | 9.9<br>(252) | -           | -            | -             | -          | 12.6<br>(320) | 66<br>(30)  |
| FA 500      | 1102 (500)          | 13.8 (350)                | 27.6<br>(700)  | 29.3<br>(745)  | -              | 9.8<br>(250)  | 26.8<br>(680) | 1.8<br>(45)  | 2.4<br>(60) | 1.2<br>(30)  | -             | -          | 28.3<br>(720) | 119<br>(54) |
| FR 500      | 1102 (500)          | 23.6 (600)                | 45.3<br>(1150) | 46.3<br>(1177) | 22<br>(560)    | 7.9<br>(200)  | 12.4<br>(315) | 3.3<br>(85)  | -           | 2.8<br>(70)  | -             | -          | 27.6<br>(700) | 150<br>(68) |
| FUT 500     | 661 (300)           | 23.6 (600)                | 31.3<br>(795)  | 25.6<br>(650)  | 41.6<br>(1057) | 13.8<br>(350) | 25.6<br>(650) | 9.6<br>(245) | -           | 9.4<br>(240) | 24.8<br>(631) | -          | -             | 203<br>(92) |
| PLF 500     | 1102 (500)          | 13.8 (350)                | 27.6<br>(700)  | 28.6<br>(727)  | 23.6<br>(600)  | -             | -             | 11<br>(280)  | -           | 3.6<br>(91)  | -             | -          | 24.8<br>(630) | 110<br>(50) |
| POT 500     | 551 (250)           | 23.6 (600)                | 24.6<br>(625)  | 25.7<br>(652)  | 2 (50)         | -             |               | 5.9<br>(150) | -           | -            | -             |            | 12.6<br>(320) | 55<br>(25)  |

## Tools