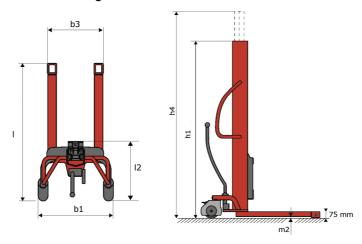

#### Kleos HM 500 D25 - Dimensional drawing

# **KLEOS HM 500 D25**

|      |                                         |    | RELEGITING SECTION OF SECTION OF THE |                       |  |  |  |  |  |
|------|-----------------------------------------|----|--------------------------------------------------------------------------------------------------------------------------------------------------------------------------------------------------------------------------------------------------------------------------------------------------------------------------------------------------------------------------------------------------------------------------------------------------------------------------------------------------------------------------------------------------------------------------------------------------------------------------------------------------------------------------------------------------------------------------------------------------------------------------------------------------------------------------------------------------------------------------------------------------------------------------------------------------------------------------------------------------------------------------------------------------------------------------------------------------------------------------------------------------------------------------------------------------------------------------------------------------------------------------------------------------------------------------------------------------------------------------------------------------------------------------------------------------------------------------------------------------------------------------------------------------------------------------------------------------------------------------------------------------------------------------------------------------------------------------------------------------------------------------------------------------------------------------------------------------------------------------------------------------------------------------------------------------------------------------------------------------------------------------------------------------------------------------------------------------------------------------------|-----------------------|--|--|--|--|--|
|      | Technical characteristics               |    | Metric                                                                                                                                                                                                                                                                                                                                                                                                                                                                                                                                                                                                                                                                                                                                                                                                                                                                                                                                                                                                                                                                                                                                                                                                                                                                                                                                                                                                                                                                                                                                                                                                                                                                                                                                                                                                                                                                                                                                                                                                                                                                                                                         | Imperial              |  |  |  |  |  |
| 1.1  | Manufacturer                            |    | Manitou                                                                                                                                                                                                                                                                                                                                                                                                                                                                                                                                                                                                                                                                                                                                                                                                                                                                                                                                                                                                                                                                                                                                                                                                                                                                                                                                                                                                                                                                                                                                                                                                                                                                                                                                                                                                                                                                                                                                                                                                                                                                                                                        | Manitou               |  |  |  |  |  |
| 1.2  | Model Name                              |    | HM 500 D25                                                                                                                                                                                                                                                                                                                                                                                                                                                                                                                                                                                                                                                                                                                                                                                                                                                                                                                                                                                                                                                                                                                                                                                                                                                                                                                                                                                                                                                                                                                                                                                                                                                                                                                                                                                                                                                                                                                                                                                                                                                                                                                     | HM 500 D25            |  |  |  |  |  |
| 1.3  | Power source                            |    | Manual                                                                                                                                                                                                                                                                                                                                                                                                                                                                                                                                                                                                                                                                                                                                                                                                                                                                                                                                                                                                                                                                                                                                                                                                                                                                                                                                                                                                                                                                                                                                                                                                                                                                                                                                                                                                                                                                                                                                                                                                                                                                                                                         | Manual                |  |  |  |  |  |
| 1.4  | Operator type                           |    | Pedestrian                                                                                                                                                                                                                                                                                                                                                                                                                                                                                                                                                                                                                                                                                                                                                                                                                                                                                                                                                                                                                                                                                                                                                                                                                                                                                                                                                                                                                                                                                                                                                                                                                                                                                                                                                                                                                                                                                                                                                                                                                                                                                                                     | Pedestrian            |  |  |  |  |  |
| 1.5  | Max. capacity                           | Q  | 500 kg                                                                                                                                                                                                                                                                                                                                                                                                                                                                                                                                                                                                                                                                                                                                                                                                                                                                                                                                                                                                                                                                                                                                                                                                                                                                                                                                                                                                                                                                                                                                                                                                                                                                                                                                                                                                                                                                                                                                                                                                                                                                                                                         | 1102 lb               |  |  |  |  |  |
| 1.6  | Load center of gravity                  | С  | 250 mm                                                                                                                                                                                                                                                                                                                                                                                                                                                                                                                                                                                                                                                                                                                                                                                                                                                                                                                                                                                                                                                                                                                                                                                                                                                                                                                                                                                                                                                                                                                                                                                                                                                                                                                                                                                                                                                                                                                                                                                                                                                                                                                         | 10 in                 |  |  |  |  |  |
|      | Weight                                  |    |                                                                                                                                                                                                                                                                                                                                                                                                                                                                                                                                                                                                                                                                                                                                                                                                                                                                                                                                                                                                                                                                                                                                                                                                                                                                                                                                                                                                                                                                                                                                                                                                                                                                                                                                                                                                                                                                                                                                                                                                                                                                                                                                |                       |  |  |  |  |  |
| 2.1  | Overall weight without tools            |    | 190 kg                                                                                                                                                                                                                                                                                                                                                                                                                                                                                                                                                                                                                                                                                                                                                                                                                                                                                                                                                                                                                                                                                                                                                                                                                                                                                                                                                                                                                                                                                                                                                                                                                                                                                                                                                                                                                                                                                                                                                                                                                                                                                                                         | 419 lb                |  |  |  |  |  |
|      | Wheels                                  |    |                                                                                                                                                                                                                                                                                                                                                                                                                                                                                                                                                                                                                                                                                                                                                                                                                                                                                                                                                                                                                                                                                                                                                                                                                                                                                                                                                                                                                                                                                                                                                                                                                                                                                                                                                                                                                                                                                                                                                                                                                                                                                                                                |                       |  |  |  |  |  |
| 3.1  | Tires type                              |    | Nylon                                                                                                                                                                                                                                                                                                                                                                                                                                                                                                                                                                                                                                                                                                                                                                                                                                                                                                                                                                                                                                                                                                                                                                                                                                                                                                                                                                                                                                                                                                                                                                                                                                                                                                                                                                                                                                                                                                                                                                                                                                                                                                                          | Nylon                 |  |  |  |  |  |
| 3.2  | Dimensions of front wheels              |    | 2x (75x65)                                                                                                                                                                                                                                                                                                                                                                                                                                                                                                                                                                                                                                                                                                                                                                                                                                                                                                                                                                                                                                                                                                                                                                                                                                                                                                                                                                                                                                                                                                                                                                                                                                                                                                                                                                                                                                                                                                                                                                                                                                                                                                                     | 2x (75x65)            |  |  |  |  |  |
| 3.3  | Dimensions of rear wheels               |    | 2x (150x50)                                                                                                                                                                                                                                                                                                                                                                                                                                                                                                                                                                                                                                                                                                                                                                                                                                                                                                                                                                                                                                                                                                                                                                                                                                                                                                                                                                                                                                                                                                                                                                                                                                                                                                                                                                                                                                                                                                                                                                                                                                                                                                                    | 2x (150x50)           |  |  |  |  |  |
|      | Dimensions                              |    |                                                                                                                                                                                                                                                                                                                                                                                                                                                                                                                                                                                                                                                                                                                                                                                                                                                                                                                                                                                                                                                                                                                                                                                                                                                                                                                                                                                                                                                                                                                                                                                                                                                                                                                                                                                                                                                                                                                                                                                                                                                                                                                                |                       |  |  |  |  |  |
| 4.2  | Mast lowered height                     | h1 | 1950 mm                                                                                                                                                                                                                                                                                                                                                                                                                                                                                                                                                                                                                                                                                                                                                                                                                                                                                                                                                                                                                                                                                                                                                                                                                                                                                                                                                                                                                                                                                                                                                                                                                                                                                                                                                                                                                                                                                                                                                                                                                                                                                                                        | 77 in                 |  |  |  |  |  |
| 4.5  | Mast extended height                    | h4 | 2480 mm                                                                                                                                                                                                                                                                                                                                                                                                                                                                                                                                                                                                                                                                                                                                                                                                                                                                                                                                                                                                                                                                                                                                                                                                                                                                                                                                                                                                                                                                                                                                                                                                                                                                                                                                                                                                                                                                                                                                                                                                                                                                                                                        | 98 in                 |  |  |  |  |  |
| 4.19 | Overall length                          | l1 | 1300 mm                                                                                                                                                                                                                                                                                                                                                                                                                                                                                                                                                                                                                                                                                                                                                                                                                                                                                                                                                                                                                                                                                                                                                                                                                                                                                                                                                                                                                                                                                                                                                                                                                                                                                                                                                                                                                                                                                                                                                                                                                                                                                                                        | 51 in                 |  |  |  |  |  |
| 4.20 | Length to face of forks                 | 12 | 575 mm                                                                                                                                                                                                                                                                                                                                                                                                                                                                                                                                                                                                                                                                                                                                                                                                                                                                                                                                                                                                                                                                                                                                                                                                                                                                                                                                                                                                                                                                                                                                                                                                                                                                                                                                                                                                                                                                                                                                                                                                                                                                                                                         | 23 in                 |  |  |  |  |  |
| 4.21 | Overall width                           | b1 | 710 mm                                                                                                                                                                                                                                                                                                                                                                                                                                                                                                                                                                                                                                                                                                                                                                                                                                                                                                                                                                                                                                                                                                                                                                                                                                                                                                                                                                                                                                                                                                                                                                                                                                                                                                                                                                                                                                                                                                                                                                                                                                                                                                                         | 28 in                 |  |  |  |  |  |
| 4.25 | Forks spread                            | b5 | 519 mm                                                                                                                                                                                                                                                                                                                                                                                                                                                                                                                                                                                                                                                                                                                                                                                                                                                                                                                                                                                                                                                                                                                                                                                                                                                                                                                                                                                                                                                                                                                                                                                                                                                                                                                                                                                                                                                                                                                                                                                                                                                                                                                         | 20 in                 |  |  |  |  |  |
| 4.32 | Ground clearance at centre of wheelbase | m2 | 35 mm                                                                                                                                                                                                                                                                                                                                                                                                                                                                                                                                                                                                                                                                                                                                                                                                                                                                                                                                                                                                                                                                                                                                                                                                                                                                                                                                                                                                                                                                                                                                                                                                                                                                                                                                                                                                                                                                                                                                                                                                                                                                                                                          | 1 in                  |  |  |  |  |  |
|      | Performances                            |    |                                                                                                                                                                                                                                                                                                                                                                                                                                                                                                                                                                                                                                                                                                                                                                                                                                                                                                                                                                                                                                                                                                                                                                                                                                                                                                                                                                                                                                                                                                                                                                                                                                                                                                                                                                                                                                                                                                                                                                                                                                                                                                                                |                       |  |  |  |  |  |
| 5.2  | Lifting speed (laden / unladen)         |    | 0.10 m/s / 0.10 m/s                                                                                                                                                                                                                                                                                                                                                                                                                                                                                                                                                                                                                                                                                                                                                                                                                                                                                                                                                                                                                                                                                                                                                                                                                                                                                                                                                                                                                                                                                                                                                                                                                                                                                                                                                                                                                                                                                                                                                                                                                                                                                                            | 0.33 ft/s / 0.33 ft/s |  |  |  |  |  |
| 5.3  | Lowering speed (laden / unladen)        |    | 0.10 m/s / 0.10 m/s                                                                                                                                                                                                                                                                                                                                                                                                                                                                                                                                                                                                                                                                                                                                                                                                                                                                                                                                                                                                                                                                                                                                                                                                                                                                                                                                                                                                                                                                                                                                                                                                                                                                                                                                                                                                                                                                                                                                                                                                                                                                                                            | 0.33 ft/s / 0.33 ft/s |  |  |  |  |  |
| 5.11 | Parking brake                           |    | Mecanic                                                                                                                                                                                                                                                                                                                                                                                                                                                                                                                                                                                                                                                                                                                                                                                                                                                                                                                                                                                                                                                                                                                                                                                                                                                                                                                                                                                                                                                                                                                                                                                                                                                                                                                                                                                                                                                                                                                                                                                                                                                                                                                        | Mecanic               |  |  |  |  |  |