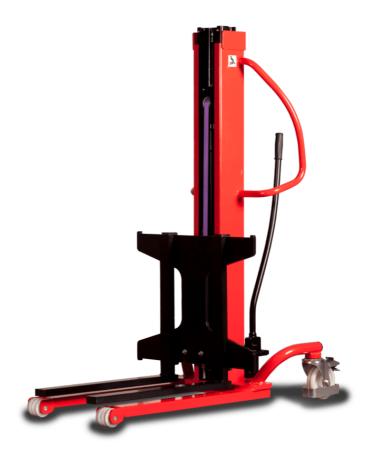

# **KLEOS HM 500 D25**

|      |                                         |    | RELEGITING SECTION OF SECTION OF THE |                       |  |  |  |  |  |
|------|-----------------------------------------|----|--------------------------------------------------------------------------------------------------------------------------------------------------------------------------------------------------------------------------------------------------------------------------------------------------------------------------------------------------------------------------------------------------------------------------------------------------------------------------------------------------------------------------------------------------------------------------------------------------------------------------------------------------------------------------------------------------------------------------------------------------------------------------------------------------------------------------------------------------------------------------------------------------------------------------------------------------------------------------------------------------------------------------------------------------------------------------------------------------------------------------------------------------------------------------------------------------------------------------------------------------------------------------------------------------------------------------------------------------------------------------------------------------------------------------------------------------------------------------------------------------------------------------------------------------------------------------------------------------------------------------------------------------------------------------------------------------------------------------------------------------------------------------------------------------------------------------------------------------------------------------------------------------------------------------------------------------------------------------------------------------------------------------------------------------------------------------------------------------------------------------------|-----------------------|--|--|--|--|--|
|      | Technical characteristics               |    | Metric                                                                                                                                                                                                                                                                                                                                                                                                                                                                                                                                                                                                                                                                                                                                                                                                                                                                                                                                                                                                                                                                                                                                                                                                                                                                                                                                                                                                                                                                                                                                                                                                                                                                                                                                                                                                                                                                                                                                                                                                                                                                                                                         | Imperial              |  |  |  |  |  |
| 1.1  | Manufacturer                            |    | Manitou                                                                                                                                                                                                                                                                                                                                                                                                                                                                                                                                                                                                                                                                                                                                                                                                                                                                                                                                                                                                                                                                                                                                                                                                                                                                                                                                                                                                                                                                                                                                                                                                                                                                                                                                                                                                                                                                                                                                                                                                                                                                                                                        | Manitou               |  |  |  |  |  |
| 1.2  | Model Name                              |    | HM 500 D25                                                                                                                                                                                                                                                                                                                                                                                                                                                                                                                                                                                                                                                                                                                                                                                                                                                                                                                                                                                                                                                                                                                                                                                                                                                                                                                                                                                                                                                                                                                                                                                                                                                                                                                                                                                                                                                                                                                                                                                                                                                                                                                     | HM 500 D25            |  |  |  |  |  |
| 1.3  | Power source                            |    | Manual                                                                                                                                                                                                                                                                                                                                                                                                                                                                                                                                                                                                                                                                                                                                                                                                                                                                                                                                                                                                                                                                                                                                                                                                                                                                                                                                                                                                                                                                                                                                                                                                                                                                                                                                                                                                                                                                                                                                                                                                                                                                                                                         | Manual                |  |  |  |  |  |
| 1.4  | Operator type                           |    | Pedestrian                                                                                                                                                                                                                                                                                                                                                                                                                                                                                                                                                                                                                                                                                                                                                                                                                                                                                                                                                                                                                                                                                                                                                                                                                                                                                                                                                                                                                                                                                                                                                                                                                                                                                                                                                                                                                                                                                                                                                                                                                                                                                                                     | Pedestrian            |  |  |  |  |  |
| 1.5  | Max. capacity                           | Q  | 500 kg                                                                                                                                                                                                                                                                                                                                                                                                                                                                                                                                                                                                                                                                                                                                                                                                                                                                                                                                                                                                                                                                                                                                                                                                                                                                                                                                                                                                                                                                                                                                                                                                                                                                                                                                                                                                                                                                                                                                                                                                                                                                                                                         | 1102 lb               |  |  |  |  |  |
| 1.6  | Load center of gravity                  | С  | 250 mm                                                                                                                                                                                                                                                                                                                                                                                                                                                                                                                                                                                                                                                                                                                                                                                                                                                                                                                                                                                                                                                                                                                                                                                                                                                                                                                                                                                                                                                                                                                                                                                                                                                                                                                                                                                                                                                                                                                                                                                                                                                                                                                         | 10 in                 |  |  |  |  |  |
|      | Weight                                  |    |                                                                                                                                                                                                                                                                                                                                                                                                                                                                                                                                                                                                                                                                                                                                                                                                                                                                                                                                                                                                                                                                                                                                                                                                                                                                                                                                                                                                                                                                                                                                                                                                                                                                                                                                                                                                                                                                                                                                                                                                                                                                                                                                |                       |  |  |  |  |  |
| 2.1  | Overall weight without tools            |    | 190 kg                                                                                                                                                                                                                                                                                                                                                                                                                                                                                                                                                                                                                                                                                                                                                                                                                                                                                                                                                                                                                                                                                                                                                                                                                                                                                                                                                                                                                                                                                                                                                                                                                                                                                                                                                                                                                                                                                                                                                                                                                                                                                                                         | 419 lb                |  |  |  |  |  |
|      | Wheels                                  |    |                                                                                                                                                                                                                                                                                                                                                                                                                                                                                                                                                                                                                                                                                                                                                                                                                                                                                                                                                                                                                                                                                                                                                                                                                                                                                                                                                                                                                                                                                                                                                                                                                                                                                                                                                                                                                                                                                                                                                                                                                                                                                                                                |                       |  |  |  |  |  |
| 3.1  | Tires type                              |    | Nylon                                                                                                                                                                                                                                                                                                                                                                                                                                                                                                                                                                                                                                                                                                                                                                                                                                                                                                                                                                                                                                                                                                                                                                                                                                                                                                                                                                                                                                                                                                                                                                                                                                                                                                                                                                                                                                                                                                                                                                                                                                                                                                                          | Nylon                 |  |  |  |  |  |
| 3.2  | Dimensions of front wheels              |    | 2x (75x65)                                                                                                                                                                                                                                                                                                                                                                                                                                                                                                                                                                                                                                                                                                                                                                                                                                                                                                                                                                                                                                                                                                                                                                                                                                                                                                                                                                                                                                                                                                                                                                                                                                                                                                                                                                                                                                                                                                                                                                                                                                                                                                                     | 2x (75x65)            |  |  |  |  |  |
| 3.3  | Dimensions of rear wheels               |    | 2x (150x50)                                                                                                                                                                                                                                                                                                                                                                                                                                                                                                                                                                                                                                                                                                                                                                                                                                                                                                                                                                                                                                                                                                                                                                                                                                                                                                                                                                                                                                                                                                                                                                                                                                                                                                                                                                                                                                                                                                                                                                                                                                                                                                                    | 2x (150x50)           |  |  |  |  |  |
|      | Dimensions                              |    |                                                                                                                                                                                                                                                                                                                                                                                                                                                                                                                                                                                                                                                                                                                                                                                                                                                                                                                                                                                                                                                                                                                                                                                                                                                                                                                                                                                                                                                                                                                                                                                                                                                                                                                                                                                                                                                                                                                                                                                                                                                                                                                                |                       |  |  |  |  |  |
| 4.2  | Mast lowered height                     | h1 | 1950 mm                                                                                                                                                                                                                                                                                                                                                                                                                                                                                                                                                                                                                                                                                                                                                                                                                                                                                                                                                                                                                                                                                                                                                                                                                                                                                                                                                                                                                                                                                                                                                                                                                                                                                                                                                                                                                                                                                                                                                                                                                                                                                                                        | 77 in                 |  |  |  |  |  |
| 4.5  | Mast extended height                    | h4 | 2480 mm                                                                                                                                                                                                                                                                                                                                                                                                                                                                                                                                                                                                                                                                                                                                                                                                                                                                                                                                                                                                                                                                                                                                                                                                                                                                                                                                                                                                                                                                                                                                                                                                                                                                                                                                                                                                                                                                                                                                                                                                                                                                                                                        | 98 in                 |  |  |  |  |  |
| 4.19 | Overall length                          | l1 | 1300 mm                                                                                                                                                                                                                                                                                                                                                                                                                                                                                                                                                                                                                                                                                                                                                                                                                                                                                                                                                                                                                                                                                                                                                                                                                                                                                                                                                                                                                                                                                                                                                                                                                                                                                                                                                                                                                                                                                                                                                                                                                                                                                                                        | 51 in                 |  |  |  |  |  |
| 4.20 | Length to face of forks                 | 12 | 575 mm                                                                                                                                                                                                                                                                                                                                                                                                                                                                                                                                                                                                                                                                                                                                                                                                                                                                                                                                                                                                                                                                                                                                                                                                                                                                                                                                                                                                                                                                                                                                                                                                                                                                                                                                                                                                                                                                                                                                                                                                                                                                                                                         | 23 in                 |  |  |  |  |  |
| 4.21 | Overall width                           | b1 | 710 mm                                                                                                                                                                                                                                                                                                                                                                                                                                                                                                                                                                                                                                                                                                                                                                                                                                                                                                                                                                                                                                                                                                                                                                                                                                                                                                                                                                                                                                                                                                                                                                                                                                                                                                                                                                                                                                                                                                                                                                                                                                                                                                                         | 28 in                 |  |  |  |  |  |
| 4.25 | Forks spread                            | b5 | 519 mm                                                                                                                                                                                                                                                                                                                                                                                                                                                                                                                                                                                                                                                                                                                                                                                                                                                                                                                                                                                                                                                                                                                                                                                                                                                                                                                                                                                                                                                                                                                                                                                                                                                                                                                                                                                                                                                                                                                                                                                                                                                                                                                         | 20 in                 |  |  |  |  |  |
| 4.32 | Ground clearance at centre of wheelbase | m2 | 35 mm                                                                                                                                                                                                                                                                                                                                                                                                                                                                                                                                                                                                                                                                                                                                                                                                                                                                                                                                                                                                                                                                                                                                                                                                                                                                                                                                                                                                                                                                                                                                                                                                                                                                                                                                                                                                                                                                                                                                                                                                                                                                                                                          | 1 in                  |  |  |  |  |  |
|      | Performances                            |    |                                                                                                                                                                                                                                                                                                                                                                                                                                                                                                                                                                                                                                                                                                                                                                                                                                                                                                                                                                                                                                                                                                                                                                                                                                                                                                                                                                                                                                                                                                                                                                                                                                                                                                                                                                                                                                                                                                                                                                                                                                                                                                                                |                       |  |  |  |  |  |
| 5.2  | Lifting speed (laden / unladen)         |    | 0.10 m/s / 0.10 m/s                                                                                                                                                                                                                                                                                                                                                                                                                                                                                                                                                                                                                                                                                                                                                                                                                                                                                                                                                                                                                                                                                                                                                                                                                                                                                                                                                                                                                                                                                                                                                                                                                                                                                                                                                                                                                                                                                                                                                                                                                                                                                                            | 0.33 ft/s / 0.33 ft/s |  |  |  |  |  |
| 5.3  | Lowering speed (laden / unladen)        |    | 0.10 m/s / 0.10 m/s                                                                                                                                                                                                                                                                                                                                                                                                                                                                                                                                                                                                                                                                                                                                                                                                                                                                                                                                                                                                                                                                                                                                                                                                                                                                                                                                                                                                                                                                                                                                                                                                                                                                                                                                                                                                                                                                                                                                                                                                                                                                                                            | 0.33 ft/s / 0.33 ft/s |  |  |  |  |  |
| 5.11 | Parking brake                           |    | Mecanic                                                                                                                                                                                                                                                                                                                                                                                                                                                                                                                                                                                                                                                                                                                                                                                                                                                                                                                                                                                                                                                                                                                                                                                                                                                                                                                                                                                                                                                                                                                                                                                                                                                                                                                                                                                                                                                                                                                                                                                                                                                                                                                        | Mecanic               |  |  |  |  |  |