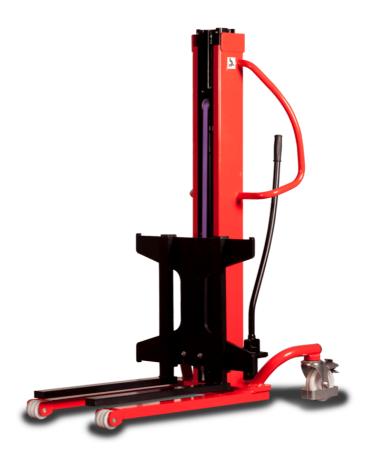

# **KLEOS HM 500 D25**

|      |                                         |    | RELEGITING DELIGITION OF THE COLUMN OF THE C |                       |  |  |  |  |  |
|------|-----------------------------------------|----|--------------------------------------------------------------------------------------------------------------------------------------------------------------------------------------------------------------------------------------------------------------------------------------------------------------------------------------------------------------------------------------------------------------------------------------------------------------------------------------------------------------------------------------------------------------------------------------------------------------------------------------------------------------------------------------------------------------------------------------------------------------------------------------------------------------------------------------------------------------------------------------------------------------------------------------------------------------------------------------------------------------------------------------------------------------------------------------------------------------------------------------------------------------------------------------------------------------------------------------------------------------------------------------------------------------------------------------------------------------------------------------------------------------------------------------------------------------------------------------------------------------------------------------------------------------------------------------------------------------------------------------------------------------------------------------------------------------------------------------------------------------------------------------------------------------------------------------------------------------------------------------------------------------------------------------------------------------------------------------------------------------------------------------------------------------------------------------------------------------------------------|-----------------------|--|--|--|--|--|
|      | Technical characteristics               |    | Metric                                                                                                                                                                                                                                                                                                                                                                                                                                                                                                                                                                                                                                                                                                                                                                                                                                                                                                                                                                                                                                                                                                                                                                                                                                                                                                                                                                                                                                                                                                                                                                                                                                                                                                                                                                                                                                                                                                                                                                                                                                                                                                                         | Imperial              |  |  |  |  |  |
| 1.1  | Manufacturer                            |    | Manitou                                                                                                                                                                                                                                                                                                                                                                                                                                                                                                                                                                                                                                                                                                                                                                                                                                                                                                                                                                                                                                                                                                                                                                                                                                                                                                                                                                                                                                                                                                                                                                                                                                                                                                                                                                                                                                                                                                                                                                                                                                                                                                                        | Manitou               |  |  |  |  |  |
| 1.2  | Model Name                              |    | HM 500 D25                                                                                                                                                                                                                                                                                                                                                                                                                                                                                                                                                                                                                                                                                                                                                                                                                                                                                                                                                                                                                                                                                                                                                                                                                                                                                                                                                                                                                                                                                                                                                                                                                                                                                                                                                                                                                                                                                                                                                                                                                                                                                                                     | HM 500 D25            |  |  |  |  |  |
| 1.3  | Power source                            |    | Manual                                                                                                                                                                                                                                                                                                                                                                                                                                                                                                                                                                                                                                                                                                                                                                                                                                                                                                                                                                                                                                                                                                                                                                                                                                                                                                                                                                                                                                                                                                                                                                                                                                                                                                                                                                                                                                                                                                                                                                                                                                                                                                                         | Manual                |  |  |  |  |  |
| 1.4  | Operator type                           |    | Pedestrian                                                                                                                                                                                                                                                                                                                                                                                                                                                                                                                                                                                                                                                                                                                                                                                                                                                                                                                                                                                                                                                                                                                                                                                                                                                                                                                                                                                                                                                                                                                                                                                                                                                                                                                                                                                                                                                                                                                                                                                                                                                                                                                     | Pedestrian            |  |  |  |  |  |
| 1.5  | Max. capacity                           | Q  | 500 kg                                                                                                                                                                                                                                                                                                                                                                                                                                                                                                                                                                                                                                                                                                                                                                                                                                                                                                                                                                                                                                                                                                                                                                                                                                                                                                                                                                                                                                                                                                                                                                                                                                                                                                                                                                                                                                                                                                                                                                                                                                                                                                                         | 1102 lb               |  |  |  |  |  |
| 1.6  | Load center of gravity                  | С  | 250 mm                                                                                                                                                                                                                                                                                                                                                                                                                                                                                                                                                                                                                                                                                                                                                                                                                                                                                                                                                                                                                                                                                                                                                                                                                                                                                                                                                                                                                                                                                                                                                                                                                                                                                                                                                                                                                                                                                                                                                                                                                                                                                                                         | 10 in                 |  |  |  |  |  |
|      | Weight                                  |    |                                                                                                                                                                                                                                                                                                                                                                                                                                                                                                                                                                                                                                                                                                                                                                                                                                                                                                                                                                                                                                                                                                                                                                                                                                                                                                                                                                                                                                                                                                                                                                                                                                                                                                                                                                                                                                                                                                                                                                                                                                                                                                                                |                       |  |  |  |  |  |
| 2.1  | Overall weight without tools            |    | 190 kg                                                                                                                                                                                                                                                                                                                                                                                                                                                                                                                                                                                                                                                                                                                                                                                                                                                                                                                                                                                                                                                                                                                                                                                                                                                                                                                                                                                                                                                                                                                                                                                                                                                                                                                                                                                                                                                                                                                                                                                                                                                                                                                         | 419 lb                |  |  |  |  |  |
|      | Wheels                                  |    |                                                                                                                                                                                                                                                                                                                                                                                                                                                                                                                                                                                                                                                                                                                                                                                                                                                                                                                                                                                                                                                                                                                                                                                                                                                                                                                                                                                                                                                                                                                                                                                                                                                                                                                                                                                                                                                                                                                                                                                                                                                                                                                                |                       |  |  |  |  |  |
| 3.1  | Tires type                              |    | Nylon                                                                                                                                                                                                                                                                                                                                                                                                                                                                                                                                                                                                                                                                                                                                                                                                                                                                                                                                                                                                                                                                                                                                                                                                                                                                                                                                                                                                                                                                                                                                                                                                                                                                                                                                                                                                                                                                                                                                                                                                                                                                                                                          | Nylon                 |  |  |  |  |  |
| 3.2  | Dimensions of front wheels              |    | 2x (75x65)                                                                                                                                                                                                                                                                                                                                                                                                                                                                                                                                                                                                                                                                                                                                                                                                                                                                                                                                                                                                                                                                                                                                                                                                                                                                                                                                                                                                                                                                                                                                                                                                                                                                                                                                                                                                                                                                                                                                                                                                                                                                                                                     | 2x (75x65)            |  |  |  |  |  |
| 3.3  | Dimensions of rear wheels               |    | 2x (150x50)                                                                                                                                                                                                                                                                                                                                                                                                                                                                                                                                                                                                                                                                                                                                                                                                                                                                                                                                                                                                                                                                                                                                                                                                                                                                                                                                                                                                                                                                                                                                                                                                                                                                                                                                                                                                                                                                                                                                                                                                                                                                                                                    | 2x (150x50)           |  |  |  |  |  |
|      | Dimensions                              |    |                                                                                                                                                                                                                                                                                                                                                                                                                                                                                                                                                                                                                                                                                                                                                                                                                                                                                                                                                                                                                                                                                                                                                                                                                                                                                                                                                                                                                                                                                                                                                                                                                                                                                                                                                                                                                                                                                                                                                                                                                                                                                                                                |                       |  |  |  |  |  |
| 4.2  | Mast lowered height                     | h1 | 1950 mm                                                                                                                                                                                                                                                                                                                                                                                                                                                                                                                                                                                                                                                                                                                                                                                                                                                                                                                                                                                                                                                                                                                                                                                                                                                                                                                                                                                                                                                                                                                                                                                                                                                                                                                                                                                                                                                                                                                                                                                                                                                                                                                        | 77 in                 |  |  |  |  |  |
| 4.5  | Mast extended height                    | h4 | 2480 mm                                                                                                                                                                                                                                                                                                                                                                                                                                                                                                                                                                                                                                                                                                                                                                                                                                                                                                                                                                                                                                                                                                                                                                                                                                                                                                                                                                                                                                                                                                                                                                                                                                                                                                                                                                                                                                                                                                                                                                                                                                                                                                                        | 98 in                 |  |  |  |  |  |
| 4.19 | Overall length                          | l1 | 1300 mm                                                                                                                                                                                                                                                                                                                                                                                                                                                                                                                                                                                                                                                                                                                                                                                                                                                                                                                                                                                                                                                                                                                                                                                                                                                                                                                                                                                                                                                                                                                                                                                                                                                                                                                                                                                                                                                                                                                                                                                                                                                                                                                        | 51 in                 |  |  |  |  |  |
| 4.20 | Length to face of forks                 | 12 | 575 mm                                                                                                                                                                                                                                                                                                                                                                                                                                                                                                                                                                                                                                                                                                                                                                                                                                                                                                                                                                                                                                                                                                                                                                                                                                                                                                                                                                                                                                                                                                                                                                                                                                                                                                                                                                                                                                                                                                                                                                                                                                                                                                                         | 23 in                 |  |  |  |  |  |
| 4.21 | Overall width                           | b1 | 710 mm                                                                                                                                                                                                                                                                                                                                                                                                                                                                                                                                                                                                                                                                                                                                                                                                                                                                                                                                                                                                                                                                                                                                                                                                                                                                                                                                                                                                                                                                                                                                                                                                                                                                                                                                                                                                                                                                                                                                                                                                                                                                                                                         | 28 in                 |  |  |  |  |  |
| 4.25 | Forks spread                            | b5 | 519 mm                                                                                                                                                                                                                                                                                                                                                                                                                                                                                                                                                                                                                                                                                                                                                                                                                                                                                                                                                                                                                                                                                                                                                                                                                                                                                                                                                                                                                                                                                                                                                                                                                                                                                                                                                                                                                                                                                                                                                                                                                                                                                                                         | 20 in                 |  |  |  |  |  |
| 4.32 | Ground clearance at centre of wheelbase | m2 | 35 mm                                                                                                                                                                                                                                                                                                                                                                                                                                                                                                                                                                                                                                                                                                                                                                                                                                                                                                                                                                                                                                                                                                                                                                                                                                                                                                                                                                                                                                                                                                                                                                                                                                                                                                                                                                                                                                                                                                                                                                                                                                                                                                                          | 1 in                  |  |  |  |  |  |
|      | Performances                            |    |                                                                                                                                                                                                                                                                                                                                                                                                                                                                                                                                                                                                                                                                                                                                                                                                                                                                                                                                                                                                                                                                                                                                                                                                                                                                                                                                                                                                                                                                                                                                                                                                                                                                                                                                                                                                                                                                                                                                                                                                                                                                                                                                |                       |  |  |  |  |  |
| 5.2  | Lifting speed (laden / unladen)         |    | 0.10 m/s / 0.10 m/s                                                                                                                                                                                                                                                                                                                                                                                                                                                                                                                                                                                                                                                                                                                                                                                                                                                                                                                                                                                                                                                                                                                                                                                                                                                                                                                                                                                                                                                                                                                                                                                                                                                                                                                                                                                                                                                                                                                                                                                                                                                                                                            | 0.33 ft/s / 0.33 ft/s |  |  |  |  |  |
| 5.3  | Lowering speed (laden / unladen)        |    | 0.10 m/s / 0.10 m/s                                                                                                                                                                                                                                                                                                                                                                                                                                                                                                                                                                                                                                                                                                                                                                                                                                                                                                                                                                                                                                                                                                                                                                                                                                                                                                                                                                                                                                                                                                                                                                                                                                                                                                                                                                                                                                                                                                                                                                                                                                                                                                            | 0.33 ft/s / 0.33 ft/s |  |  |  |  |  |
| 5.11 | Parking brake                           |    | Mecanic                                                                                                                                                                                                                                                                                                                                                                                                                                                                                                                                                                                                                                                                                                                                                                                                                                                                                                                                                                                                                                                                                                                                                                                                                                                                                                                                                                                                                                                                                                                                                                                                                                                                                                                                                                                                                                                                                                                                                                                                                                                                                                                        | Mecanic               |  |  |  |  |  |

#### Kleos HM 500 D25 - Dimensional drawing