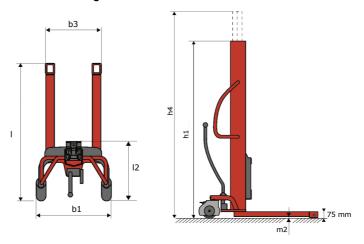

# **KLEOS HM 500 D25**

|      |                                         |    | RELEGITING DELIGITION OF THE COLUMN OF THE C |                       |  |  |  |  |  |
|------|-----------------------------------------|----|--------------------------------------------------------------------------------------------------------------------------------------------------------------------------------------------------------------------------------------------------------------------------------------------------------------------------------------------------------------------------------------------------------------------------------------------------------------------------------------------------------------------------------------------------------------------------------------------------------------------------------------------------------------------------------------------------------------------------------------------------------------------------------------------------------------------------------------------------------------------------------------------------------------------------------------------------------------------------------------------------------------------------------------------------------------------------------------------------------------------------------------------------------------------------------------------------------------------------------------------------------------------------------------------------------------------------------------------------------------------------------------------------------------------------------------------------------------------------------------------------------------------------------------------------------------------------------------------------------------------------------------------------------------------------------------------------------------------------------------------------------------------------------------------------------------------------------------------------------------------------------------------------------------------------------------------------------------------------------------------------------------------------------------------------------------------------------------------------------------------------------|-----------------------|--|--|--|--|--|
|      | Technical characteristics               |    | Metric                                                                                                                                                                                                                                                                                                                                                                                                                                                                                                                                                                                                                                                                                                                                                                                                                                                                                                                                                                                                                                                                                                                                                                                                                                                                                                                                                                                                                                                                                                                                                                                                                                                                                                                                                                                                                                                                                                                                                                                                                                                                                                                         | Imperial              |  |  |  |  |  |
| 1.1  | Manufacturer                            |    | Manitou                                                                                                                                                                                                                                                                                                                                                                                                                                                                                                                                                                                                                                                                                                                                                                                                                                                                                                                                                                                                                                                                                                                                                                                                                                                                                                                                                                                                                                                                                                                                                                                                                                                                                                                                                                                                                                                                                                                                                                                                                                                                                                                        | Manitou               |  |  |  |  |  |
| 1.2  | Model Name                              |    | HM 500 D25                                                                                                                                                                                                                                                                                                                                                                                                                                                                                                                                                                                                                                                                                                                                                                                                                                                                                                                                                                                                                                                                                                                                                                                                                                                                                                                                                                                                                                                                                                                                                                                                                                                                                                                                                                                                                                                                                                                                                                                                                                                                                                                     | HM 500 D25            |  |  |  |  |  |
| 1.3  | Power source                            |    | Manual                                                                                                                                                                                                                                                                                                                                                                                                                                                                                                                                                                                                                                                                                                                                                                                                                                                                                                                                                                                                                                                                                                                                                                                                                                                                                                                                                                                                                                                                                                                                                                                                                                                                                                                                                                                                                                                                                                                                                                                                                                                                                                                         | Manual                |  |  |  |  |  |
| 1.4  | Operator type                           |    | Pedestrian                                                                                                                                                                                                                                                                                                                                                                                                                                                                                                                                                                                                                                                                                                                                                                                                                                                                                                                                                                                                                                                                                                                                                                                                                                                                                                                                                                                                                                                                                                                                                                                                                                                                                                                                                                                                                                                                                                                                                                                                                                                                                                                     | Pedestrian            |  |  |  |  |  |
| 1.5  | Max. capacity                           | Q  | 500 kg                                                                                                                                                                                                                                                                                                                                                                                                                                                                                                                                                                                                                                                                                                                                                                                                                                                                                                                                                                                                                                                                                                                                                                                                                                                                                                                                                                                                                                                                                                                                                                                                                                                                                                                                                                                                                                                                                                                                                                                                                                                                                                                         | 1102 lb               |  |  |  |  |  |
| 1.6  | Load center of gravity                  | С  | 250 mm                                                                                                                                                                                                                                                                                                                                                                                                                                                                                                                                                                                                                                                                                                                                                                                                                                                                                                                                                                                                                                                                                                                                                                                                                                                                                                                                                                                                                                                                                                                                                                                                                                                                                                                                                                                                                                                                                                                                                                                                                                                                                                                         | 10 in                 |  |  |  |  |  |
|      | Weight                                  |    |                                                                                                                                                                                                                                                                                                                                                                                                                                                                                                                                                                                                                                                                                                                                                                                                                                                                                                                                                                                                                                                                                                                                                                                                                                                                                                                                                                                                                                                                                                                                                                                                                                                                                                                                                                                                                                                                                                                                                                                                                                                                                                                                |                       |  |  |  |  |  |
| 2.1  | Overall weight without tools            |    | 190 kg                                                                                                                                                                                                                                                                                                                                                                                                                                                                                                                                                                                                                                                                                                                                                                                                                                                                                                                                                                                                                                                                                                                                                                                                                                                                                                                                                                                                                                                                                                                                                                                                                                                                                                                                                                                                                                                                                                                                                                                                                                                                                                                         | 419 lb                |  |  |  |  |  |
|      | Wheels                                  |    |                                                                                                                                                                                                                                                                                                                                                                                                                                                                                                                                                                                                                                                                                                                                                                                                                                                                                                                                                                                                                                                                                                                                                                                                                                                                                                                                                                                                                                                                                                                                                                                                                                                                                                                                                                                                                                                                                                                                                                                                                                                                                                                                |                       |  |  |  |  |  |
| 3.1  | Tires type                              |    | Nylon                                                                                                                                                                                                                                                                                                                                                                                                                                                                                                                                                                                                                                                                                                                                                                                                                                                                                                                                                                                                                                                                                                                                                                                                                                                                                                                                                                                                                                                                                                                                                                                                                                                                                                                                                                                                                                                                                                                                                                                                                                                                                                                          | Nylon                 |  |  |  |  |  |
| 3.2  | Dimensions of front wheels              |    | 2x (75x65)                                                                                                                                                                                                                                                                                                                                                                                                                                                                                                                                                                                                                                                                                                                                                                                                                                                                                                                                                                                                                                                                                                                                                                                                                                                                                                                                                                                                                                                                                                                                                                                                                                                                                                                                                                                                                                                                                                                                                                                                                                                                                                                     | 2x (75x65)            |  |  |  |  |  |
| 3.3  | Dimensions of rear wheels               |    | 2x (150x50)                                                                                                                                                                                                                                                                                                                                                                                                                                                                                                                                                                                                                                                                                                                                                                                                                                                                                                                                                                                                                                                                                                                                                                                                                                                                                                                                                                                                                                                                                                                                                                                                                                                                                                                                                                                                                                                                                                                                                                                                                                                                                                                    | 2x (150x50)           |  |  |  |  |  |
|      | Dimensions                              |    |                                                                                                                                                                                                                                                                                                                                                                                                                                                                                                                                                                                                                                                                                                                                                                                                                                                                                                                                                                                                                                                                                                                                                                                                                                                                                                                                                                                                                                                                                                                                                                                                                                                                                                                                                                                                                                                                                                                                                                                                                                                                                                                                |                       |  |  |  |  |  |
| 4.2  | Mast lowered height                     | h1 | 1950 mm                                                                                                                                                                                                                                                                                                                                                                                                                                                                                                                                                                                                                                                                                                                                                                                                                                                                                                                                                                                                                                                                                                                                                                                                                                                                                                                                                                                                                                                                                                                                                                                                                                                                                                                                                                                                                                                                                                                                                                                                                                                                                                                        | 77 in                 |  |  |  |  |  |
| 4.5  | Mast extended height                    | h4 | 2480 mm                                                                                                                                                                                                                                                                                                                                                                                                                                                                                                                                                                                                                                                                                                                                                                                                                                                                                                                                                                                                                                                                                                                                                                                                                                                                                                                                                                                                                                                                                                                                                                                                                                                                                                                                                                                                                                                                                                                                                                                                                                                                                                                        | 98 in                 |  |  |  |  |  |
| 4.19 | Overall length                          | l1 | 1300 mm                                                                                                                                                                                                                                                                                                                                                                                                                                                                                                                                                                                                                                                                                                                                                                                                                                                                                                                                                                                                                                                                                                                                                                                                                                                                                                                                                                                                                                                                                                                                                                                                                                                                                                                                                                                                                                                                                                                                                                                                                                                                                                                        | 51 in                 |  |  |  |  |  |
| 4.20 | Length to face of forks                 | 12 | 575 mm                                                                                                                                                                                                                                                                                                                                                                                                                                                                                                                                                                                                                                                                                                                                                                                                                                                                                                                                                                                                                                                                                                                                                                                                                                                                                                                                                                                                                                                                                                                                                                                                                                                                                                                                                                                                                                                                                                                                                                                                                                                                                                                         | 23 in                 |  |  |  |  |  |
| 4.21 | Overall width                           | b1 | 710 mm                                                                                                                                                                                                                                                                                                                                                                                                                                                                                                                                                                                                                                                                                                                                                                                                                                                                                                                                                                                                                                                                                                                                                                                                                                                                                                                                                                                                                                                                                                                                                                                                                                                                                                                                                                                                                                                                                                                                                                                                                                                                                                                         | 28 in                 |  |  |  |  |  |
| 4.25 | Forks spread                            | b5 | 519 mm                                                                                                                                                                                                                                                                                                                                                                                                                                                                                                                                                                                                                                                                                                                                                                                                                                                                                                                                                                                                                                                                                                                                                                                                                                                                                                                                                                                                                                                                                                                                                                                                                                                                                                                                                                                                                                                                                                                                                                                                                                                                                                                         | 20 in                 |  |  |  |  |  |
| 4.32 | Ground clearance at centre of wheelbase | m2 | 35 mm                                                                                                                                                                                                                                                                                                                                                                                                                                                                                                                                                                                                                                                                                                                                                                                                                                                                                                                                                                                                                                                                                                                                                                                                                                                                                                                                                                                                                                                                                                                                                                                                                                                                                                                                                                                                                                                                                                                                                                                                                                                                                                                          | 1 in                  |  |  |  |  |  |
|      | Performances                            |    |                                                                                                                                                                                                                                                                                                                                                                                                                                                                                                                                                                                                                                                                                                                                                                                                                                                                                                                                                                                                                                                                                                                                                                                                                                                                                                                                                                                                                                                                                                                                                                                                                                                                                                                                                                                                                                                                                                                                                                                                                                                                                                                                |                       |  |  |  |  |  |
| 5.2  | Lifting speed (laden / unladen)         |    | 0.10 m/s / 0.10 m/s                                                                                                                                                                                                                                                                                                                                                                                                                                                                                                                                                                                                                                                                                                                                                                                                                                                                                                                                                                                                                                                                                                                                                                                                                                                                                                                                                                                                                                                                                                                                                                                                                                                                                                                                                                                                                                                                                                                                                                                                                                                                                                            | 0.33 ft/s / 0.33 ft/s |  |  |  |  |  |
| 5.3  | Lowering speed (laden / unladen)        |    | 0.10 m/s / 0.10 m/s                                                                                                                                                                                                                                                                                                                                                                                                                                                                                                                                                                                                                                                                                                                                                                                                                                                                                                                                                                                                                                                                                                                                                                                                                                                                                                                                                                                                                                                                                                                                                                                                                                                                                                                                                                                                                                                                                                                                                                                                                                                                                                            | 0.33 ft/s / 0.33 ft/s |  |  |  |  |  |
| 5.11 | Parking brake                           |    | Mecanic                                                                                                                                                                                                                                                                                                                                                                                                                                                                                                                                                                                                                                                                                                                                                                                                                                                                                                                                                                                                                                                                                                                                                                                                                                                                                                                                                                                                                                                                                                                                                                                                                                                                                                                                                                                                                                                                                                                                                                                                                                                                                                                        | Mecanic               |  |  |  |  |  |

#### Kleos HM 500 D25 - Dimensional drawing