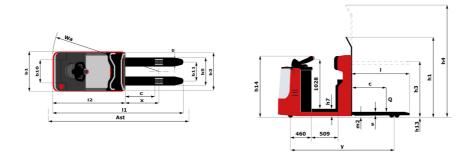

## CI 12 PF - Dimensional drawing

Head Office B.P. 249 - 430 rue de l'Aubinière 44150 Ancenis Cedex - France Tel: +33 (0)2 40 09 10 11 - Fax: +33 (0)2 40 09 10 97 www.manitou.com

This publication provides a description of the configuration versions and options for Manitou products, which may differ for equipment. The equipment presented in this brochure may be part of a series, as an option, or it may not be available, depending on the versions. Manitou reserves the right, at any time and without notice, to amend the specifications described and represented. The specifications provided do not bind the manufacturer. For more details, please contact your Manitou agent. This is not a contractually binding document. The presentation of the products is not contractually binding. List of specifications non-exhaustive. The logos as well as the visual identity of the company are owned by Manitou and cannot be used without authorisation. All rights reserved. The photos and diagrams contained in this brochure are only provided for consultation and information purposes.

Technical sheet :

CI12 PF Created on July 3, 2025 at 7:46 PM UTC

| Technical characteristics                            |           | Metric                   | Imperial                        |
|------------------------------------------------------|-----------|--------------------------|---------------------------------|
| Manufacturer                                         |           | Manitou                  | Manitou                         |
| Model Name                                           |           | CI 12 PF                 | CI 12 PF                        |
| Power source                                         |           | Electrical               | Electrical                      |
| Operator type                                        |           | Carried                  | Carried                         |
| Max. capacity                                        | Q         | 1200 kg                  | 2646 lb                         |
| Load center of gravity                               | С         | 600 mm                   | 24 in                           |
| Load distance, centre of drive axle to fork          | Х         | 240 mm                   | 9 in                            |
| Wheelbase                                            | ٧         | 1530 mm                  | 60 in                           |
| Weight                                               |           |                          |                                 |
| Service weight                                       |           | 1780 kg                  | 3924 lb                         |
| Weight on front axle (laden) / rear axle (laden)     |           | 472 kg / 2508 kg         | 1041 lb / 5529 lb               |
| Weight on front axle (Unladen) / rear axle (Unladen) |           | 650 kg / 1130 kg         | 1433 lb / 2491 lb               |
| Wheels                                               |           |                          |                                 |
| Tires type                                           |           | Bandage                  | Bandage                         |
| Dimensions of front wheels                           |           | 200 x 75                 | 200 x 75                        |
| Dimensions of rear wheels                            |           | 250 x 100                | 250 x 100                       |
| Number of drive wheels / front wheels / rear wheels  |           | 1/1/2                    | 1/1/2                           |
| Rear wheel gauge                                     | b11       | 665 mm                   | 26 in                           |
| Dimensions                                           | 011       |                          | 2011                            |
| Fork height in low position                          | h13       | 50 mm                    | 2 in                            |
| Overall length                                       | l1        | 3108 mm                  | 122 in                          |
| Mast lowered height                                  | h1        | 1980 mm                  | 78 in                           |
| Length to face of forks                              | 11        | 1958 mm                  | 78 m                            |
| Overall width                                        | b1        | 800 m                    | 2624 ft 8 in                    |
| Forks section / width / length                       | s / e / l | 45 mm x 100 mm x 1150 mm | 2 in x 4 in x 45 in             |
| Fork carriage width                                  | b3        | 790 mm                   | 2 III X 4 III X 43 III<br>31 in |
| Forks spread                                         | b5        | 730 mm                   | 29 in                           |
|                                                      | m2        | 50 mm                    | 2 in                            |
| Ground clearance at centre of wheelbase              | Ast       | 3437 mm                  | 2 III<br>135 in                 |
| Aisle width for 800 x 1200 pallet lengthways         |           |                          | 69 in                           |
| Turning radius                                       | Wa        | 1742 mm                  |                                 |
| Mast lifting height                                  | h3        | 1450 mm                  | 57 in                           |
| Mast extended height                                 | h4        | 1980 mm                  | 78 in                           |
| Height tiller max.                                   | h14       | 1212 mm                  | 48 in                           |
| Performances                                         |           |                          |                                 |
| Travel speed (laden / unladen)                       |           | 9 km/h / 11 km/h         | 6 mph / 7 mph                   |
| Lifting speed (laden / unladen)                      |           | 0.08 m/s / 0.18 m/s      | 0.26 ft/s / 0.59 ft/s           |
| Lowering speed (laden / unladen)                     |           | 0.12 m/s / 0.11 m/s      | 0.39 ft/s / 0.36 ft/s           |
| Gradeability (laden / unladen)                       |           | 6 % / 10 %               | 6 % / 10 %                      |
| Service brake                                        |           | Electro magnetic         | Electro magnetic                |
| Parking brake                                        |           | Butterfly switch release | Butterfly switch release        |
| Engine                                               |           |                          |                                 |
| Drive motor rating S2 60 min                         |           | 2 kW                     | 2 kW                            |
| Lift motor rating at S3 15%                          |           | 2 kW                     | 2 kW                            |
| Battery according to DIN 43531/35/36 A, B, C         |           | DIN 43535-B              | DIN 43535-B                     |
| Battery voltage / capacity                           |           | 24 V / 620 Ah            | 24 V / 620 Ah                   |
| Battery weight (+/- 5%)                              |           | 490 kg                   | 1080 lb                         |
| Miscellaneous                                        |           |                          |                                 |
| Type of drive control                                |           | AC Mosfet Variator       | AC Mosfet Variator              |