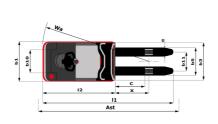

## CI 12 PF

|                                                                 | CITZ PF Greated on July 3, 2025 at 7.52 PM |                          |                          |
|-----------------------------------------------------------------|--------------------------------------------|--------------------------|--------------------------|
| Technical characteristics                                       |                                            | Metric                   | Imperial                 |
| Manufacturer                                                    |                                            | Manitou                  | Manitou                  |
| Model Name                                                      |                                            | CI 12 PF                 | CI 12 PF                 |
| Power source                                                    |                                            | Electrical               | Electrical               |
| Operator type                                                   |                                            | Carried                  | Carried                  |
| Max. capacity                                                   | Q                                          | 1200 kg                  | 2646 lb                  |
| Load center of gravity                                          | С                                          | 600 mm                   | 24 in                    |
| Load distance, centre of drive axle to fork                     | х                                          | 240 mm                   | 9 in                     |
| Wheelbase                                                       | у                                          | 1530 mm                  | 60 in                    |
| Weight                                                          |                                            |                          |                          |
| Service weight                                                  |                                            | 1780 kg                  | 3924 lb                  |
| Weight on front axle (laden) / rear axle (laden)                |                                            | 472 kg / 2508 kg         | 1041 lb / 5529 lb        |
| Weight on front axle (Unladen) / rear axle (Unladen)            |                                            | 650 kg / 1130 kg         | 1433 lb / 2491 lb        |
| Wheels                                                          |                                            |                          |                          |
| Tires type                                                      |                                            | Bandage                  | Bandage                  |
| Dimensions of front wheels                                      |                                            | 200 x 75                 | 200 x 75                 |
| Dimensions of rear wheels                                       |                                            | 250 x 100                | 250 x 100                |
| Number of drive wheels / front wheels / rear wheels             |                                            | 1/1/2                    | 1/1/2                    |
| Rear wheel gauge                                                | b11                                        | 665 mm                   | 26 in                    |
| Dimensions                                                      |                                            |                          |                          |
| Fork height in low position                                     | h13                                        | 50 mm                    | 2 in                     |
| Overall length                                                  | l1                                         | 3108 mm                  | 122 in                   |
| Mast lowered height                                             | h1                                         | 1980 mm                  | 78 in                    |
| Length to face of forks                                         | 12                                         | 1958 mm                  | 77 in                    |
| Overall width                                                   | b1                                         | 800 m                    | 2624 ft 8 in             |
| Forks section / width / length                                  | s / e / l                                  | 45 mm x 100 mm x 1150 mm | 2 in x 4 in x 45 in      |
| Fork carriage width                                             | b3                                         | 790 mm                   | 31 in                    |
| Forks spread                                                    | b5                                         | 730 mm                   | 29 in                    |
| Ground clearance at centre of wheelbase                         | m2                                         | 50 mm                    | 2 in                     |
| Aisle width for 800 x 1200 pallet lengthways                    | Ast                                        | 3437 mm                  | 135 in                   |
| Turning radius                                                  | Wa                                         | 1742 mm                  | 69 in                    |
| Mast lifting height                                             | h3                                         | 1450 mm                  | 57 in                    |
| Mast extended height                                            | h4                                         | 1980 mm                  | 78 in                    |
| Height tiller max.                                              | h14                                        | 1212 mm                  | 48 in                    |
| Performances                                                    |                                            |                          |                          |
| Travel speed (laden / unladen)                                  |                                            | 9 km/h / 11 km/h         | 6 mph / 7 mph            |
| Lifting speed (laden / unladen)                                 |                                            | 0.08 m/s / 0.18 m/s      | 0.26 ft/s / 0.59 ft/s    |
| Lowering speed (laden / unladen)                                |                                            | 0.12 m/s / 0.11 m/s      | 0.39 ft/s / 0.36 ft/s    |
| Gradeability (laden / unladen)                                  |                                            | 6 % / 10 %               | 6 % / 10 %               |
| Service brake                                                   |                                            | Electro magnetic         | Electro magnetic         |
| Parking brake                                                   |                                            | Butterfly switch release | Butterfly switch release |
| Engine                                                          |                                            |                          |                          |
| Drive motor rating S2 60 min                                    |                                            | 2 kW                     | 2 kW                     |
| Lift motor rating at S3 15%                                     |                                            | 2 kW                     | 2 kW                     |
| Battery according to DIN 43531/35/36 A, B, C                    |                                            | DIN 43535-B              | DIN 43535-B              |
| Battery voltage / capacity                                      |                                            | 24 V / 620 Ah            | 24 V / 620 Ah            |
| Battery weight (+/- 5%)                                         |                                            | 490 kg                   | 1080 lb                  |
| Miscellaneous                                                   |                                            |                          |                          |
| Type of drive control                                           |                                            | AC Mosfet Variator       | AC Mosfet Variator       |
| Measured/guaranteed mean noise level at the ear of the operator |                                            | < 66 dB                  | < 66 dB                  |