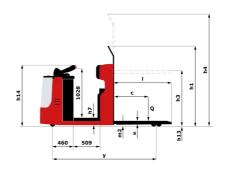

## CI 12 PF

|                                                                 | CITZ PF Greated on July 3, 2025 at 7.52 PM |                          |                          |
|-----------------------------------------------------------------|--------------------------------------------|--------------------------|--------------------------|
| Technical characteristics                                       |                                            | Metric                   | Imperial                 |
| Manufacturer                                                    |                                            | Manitou                  | Manitou                  |
| Model Name                                                      |                                            | CI 12 PF                 | CI 12 PF                 |
| Power source                                                    |                                            | Electrical               | Electrical               |
| Operator type                                                   |                                            | Carried                  | Carried                  |
| Max. capacity                                                   | Q                                          | 1200 kg                  | 2646 lb                  |
| Load center of gravity                                          | С                                          | 600 mm                   | 24 in                    |
| Load distance, centre of drive axle to fork                     | х                                          | 240 mm                   | 9 in                     |
| Wheelbase                                                       | у                                          | 1530 mm                  | 60 in                    |
| Weight                                                          |                                            |                          |                          |
| Service weight                                                  |                                            | 1780 kg                  | 3924 lb                  |
| Weight on front axle (laden) / rear axle (laden)                |                                            | 472 kg / 2508 kg         | 1041 lb / 5529 lb        |
| Weight on front axle (Unladen) / rear axle (Unladen)            |                                            | 650 kg / 1130 kg         | 1433 lb / 2491 lb        |
| Wheels                                                          |                                            |                          |                          |
| Tires type                                                      |                                            | Bandage                  | Bandage                  |
| Dimensions of front wheels                                      |                                            | 200 x 75                 | 200 x 75                 |
| Dimensions of rear wheels                                       |                                            | 250 x 100                | 250 x 100                |
| Number of drive wheels / front wheels / rear wheels             |                                            | 1/1/2                    | 1/1/2                    |
| Rear wheel gauge                                                | b11                                        | 665 mm                   | 26 in                    |
| Dimensions                                                      |                                            |                          |                          |
| Fork height in low position                                     | h13                                        | 50 mm                    | 2 in                     |
| Overall length                                                  | l1                                         | 3108 mm                  | 122 in                   |
| Mast lowered height                                             | h1                                         | 1980 mm                  | 78 in                    |
| Length to face of forks                                         | 12                                         | 1958 mm                  | 77 in                    |
| Overall width                                                   | b1                                         | 800 m                    | 2624 ft 8 in             |
| Forks section / width / length                                  | s / e / l                                  | 45 mm x 100 mm x 1150 mm | 2 in x 4 in x 45 in      |
| Fork carriage width                                             | b3                                         | 790 mm                   | 31 in                    |
| Forks spread                                                    | b5                                         | 730 mm                   | 29 in                    |
| Ground clearance at centre of wheelbase                         | m2                                         | 50 mm                    | 2 in                     |
| Aisle width for 800 x 1200 pallet lengthways                    | Ast                                        | 3437 mm                  | 135 in                   |
| Turning radius                                                  | Wa                                         | 1742 mm                  | 69 in                    |
| Mast lifting height                                             | h3                                         | 1450 mm                  | 57 in                    |
| Mast extended height                                            | h4                                         | 1980 mm                  | 78 in                    |
| Height tiller max.                                              | h14                                        | 1212 mm                  | 48 in                    |
| Performances                                                    |                                            |                          |                          |
| Travel speed (laden / unladen)                                  |                                            | 9 km/h / 11 km/h         | 6 mph / 7 mph            |
| Lifting speed (laden / unladen)                                 |                                            | 0.08 m/s / 0.18 m/s      | 0.26 ft/s / 0.59 ft/s    |
| Lowering speed (laden / unladen)                                |                                            | 0.12 m/s / 0.11 m/s      | 0.39 ft/s / 0.36 ft/s    |
| Gradeability (laden / unladen)                                  |                                            | 6 % / 10 %               | 6 % / 10 %               |
| Service brake                                                   |                                            | Electro magnetic         | Electro magnetic         |
| Parking brake                                                   |                                            | Butterfly switch release | Butterfly switch release |
| Engine                                                          |                                            |                          |                          |
| Drive motor rating S2 60 min                                    |                                            | 2 kW                     | 2 kW                     |
| Lift motor rating at S3 15%                                     |                                            | 2 kW                     | 2 kW                     |
| Battery according to DIN 43531/35/36 A, B, C                    |                                            | DIN 43535-B              | DIN 43535-B              |
| Battery voltage / capacity                                      |                                            | 24 V / 620 Ah            | 24 V / 620 Ah            |
| Battery weight (+/- 5%)                                         |                                            | 490 kg                   | 1080 lb                  |
| Miscellaneous                                                   |                                            |                          |                          |
| Type of drive control                                           |                                            | AC Mosfet Variator       | AC Mosfet Variator       |
| Measured/guaranteed mean noise level at the ear of the operator |                                            | < 66 dB                  | < 66 dB                  |

## CI 12 PF - Dimensional drawing