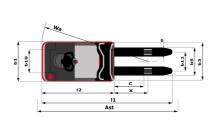

## CI 12 PF - Dimensional drawing

## CI 12 PF

|       | CI12 PF Created on July 3, 2025 at 8.21 PM OT                   |           |                          |                          |
|-------|-----------------------------------------------------------------|-----------|--------------------------|--------------------------|
|       | Technical characteristics                                       |           | Metric                   | Imperial                 |
| 1.1   | Manufacturer                                                    |           | Manitou                  | Manitou                  |
| 1.2   | Model Name                                                      |           | CI 12 PF                 | CI 12 PF                 |
| 1.3   | Power source                                                    |           | Electrical               | Electrical               |
| 1.4   | Operator type                                                   |           | Carried                  | Carried                  |
| 1.5   | Max. capacity                                                   | Q         | 1200 kg                  | 2646 lb                  |
| 1.6   | Load center of gravity                                          | С         | 600 mm                   | 24 in                    |
| 1.8   | Load distance, centre of drive axle to fork                     | X         | 240 mm                   | 9 in                     |
| 1.9   | Wheelbase                                                       | у         | 1530 mm                  | 60 in                    |
|       | Weight                                                          |           |                          |                          |
| 2.1   | Service weight                                                  |           | 1780 kg                  | 3924 lb                  |
| 2.2   | Weight on front axle (laden) / rear axle (laden)                |           | 472 kg / 2508 kg         | 1041 lb / 5529 lb        |
| 2.3   | Weight on front axle (Unladen) / rear axle (Unladen)            |           | 650 kg / 1130 kg         | 1433 lb / 2491 lb        |
|       | Wheels                                                          |           |                          |                          |
| 3.1   | Tires type                                                      |           | Bandage                  | Bandage                  |
| 3.2   | Dimensions of front wheels                                      |           | 200 x 75                 | 200 x 75                 |
| 3.3   | Dimensions of rear wheels                                       |           | 250 x 100                | 250 x 100                |
| 3.5.2 | Number of drive wheels / front wheels / rear wheels             |           | 1/1/2                    | 1/1/2                    |
| 3.7   | Rear wheel gauge                                                | b11       | 665 mm                   | 26 in                    |
|       | Dimensions                                                      |           |                          |                          |
| 4.15  | Fork height in low position                                     | h13       | 50 mm                    | 2 in                     |
| 4.19  | Overall length                                                  | l1        | 3108 mm                  | 122 in                   |
| 4.2   | Mast lowered height                                             | h1        | 1980 mm                  | 78 in                    |
| 4.20  | Length to face of forks                                         | 12        | 1958 mm                  | 77 in                    |
| 4.21  | Overall width                                                   | b1        | 800 m                    | 2624 ft 8 in             |
| 4.22  | Forks section / width / length                                  | s / e / l | 45 mm x 100 mm x 1150 mm | 2 in x 4 in x 45 in      |
| 4.24  | Fork carriage width                                             | b3        | 790 mm                   | 31 in                    |
| 4.25  | Forks spread                                                    | b5        | 730 mm                   | 29 in                    |
| 4.32  | Ground clearance at centre of wheelbase                         | m2        | 50 mm                    | 2 in                     |
| 4.34  | Aisle width for 800 x 1200 pallet lengthways                    | Ast       | 3437 mm                  | 135 in                   |
| 4.35  | Tuming radius                                                   | Wa        | 1742 mm                  | 69 in                    |
| 4.4   | Mast lifting height                                             | h3        | 1450 mm                  | 57 in                    |
| 4.5   | Mast extended height                                            | h4        | 1980 mm                  | 78 in                    |
| 4.9   | Height tiller max.                                              | h14       | 1212 mm                  | 48 in                    |
|       | Performances                                                    |           |                          |                          |
| 5.1   | Travel speed (laden / unladen)                                  |           | 9 km/h / 11 km/h         | 6 mph / 7 mph            |
| 5.2   | Lifting speed (laden / unladen)                                 |           | 0.08 m/s / 0.18 m/s      | 0.26 ft/s / 0.59 ft/s    |
| 5.3   | Lowering speed (laden / unladen)                                |           | 0.12 m/s / 0.11 m/s      | 0.39 ft/s / 0.36 ft/s    |
| 5.7   | Gradeability (laden / unladen)                                  |           | 6 % / 10 %               | 6 % / 10 %               |
| 5.10  | Service brake                                                   |           | Electro magnetic         | Electro magnetic         |
| 5.11  | Parking brake                                                   |           | Butterfly switch release | Butterfly switch release |
|       | Engine                                                          |           |                          |                          |
| 6.1   | Drive motor rating S2 60 min                                    |           | 2 kW                     | 2 kW                     |
| 6.2   | Lift motor rating at S3 15%                                     |           | 2 kW                     | 2 kW                     |
| 6.3   | Battery according to DIN 43531/35/36 A, B, C                    |           | DIN 43535-B              | DIN 43535-B              |
| 6.4   | Battery voltage / capacity                                      |           | 24 V / 620 Ah            | 24 V / 620 Ah            |
| 6.5   | Battery weight (+/- 5%)                                         |           | 490 kg                   | 1080 lb                  |
|       | Miscellaneous                                                   |           |                          |                          |
| 8.1   | Type of drive control                                           |           | AC Mosfet Variator       | AC Mosfet Variator       |
| 8.4   | Measured/guaranteed mean noise level at the ear of the operator |           | < 66 dB                  | < 66 dB                  |