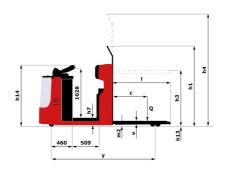

## CI 12 PF - Dimensional drawing

## CI 12 PF

|       | CI12 PF Created on July 3, 2025 at 8.21 PM OT                   |           |                          |                          |
|-------|-----------------------------------------------------------------|-----------|--------------------------|--------------------------|
|       | Technical characteristics                                       |           | Metric                   | Imperial                 |
| 1.1   | Manufacturer                                                    |           | Manitou                  | Manitou                  |
| 1.2   | Model Name                                                      |           | CI 12 PF                 | CI 12 PF                 |
| 1.3   | Power source                                                    |           | Electrical               | Electrical               |
| 1.4   | Operator type                                                   |           | Carried                  | Carried                  |
| 1.5   | Max. capacity                                                   | Q         | 1200 kg                  | 2646 lb                  |
| 1.6   | Load center of gravity                                          | С         | 600 mm                   | 24 in                    |
| 1.8   | Load distance, centre of drive axle to fork                     | X         | 240 mm                   | 9 in                     |
| 1.9   | Wheelbase                                                       | у         | 1530 mm                  | 60 in                    |
|       | Weight                                                          |           |                          |                          |
| 2.1   | Service weight                                                  |           | 1780 kg                  | 3924 lb                  |
| 2.2   | Weight on front axle (laden) / rear axle (laden)                |           | 472 kg / 2508 kg         | 1041 lb / 5529 lb        |
| 2.3   | Weight on front axle (Unladen) / rear axle (Unladen)            |           | 650 kg / 1130 kg         | 1433 lb / 2491 lb        |
|       | Wheels                                                          |           |                          |                          |
| 3.1   | Tires type                                                      |           | Bandage                  | Bandage                  |
| 3.2   | Dimensions of front wheels                                      |           | 200 x 75                 | 200 x 75                 |
| 3.3   | Dimensions of rear wheels                                       |           | 250 x 100                | 250 x 100                |
| 3.5.2 | Number of drive wheels / front wheels / rear wheels             |           | 1/1/2                    | 1/1/2                    |
| 3.7   | Rear wheel gauge                                                | b11       | 665 mm                   | 26 in                    |
|       | Dimensions                                                      |           |                          |                          |
| 4.15  | Fork height in low position                                     | h13       | 50 mm                    | 2 in                     |
| 4.19  | Overall length                                                  | l1        | 3108 mm                  | 122 in                   |
| 4.2   | Mast lowered height                                             | h1        | 1980 mm                  | 78 in                    |
| 4.20  | Length to face of forks                                         | 12        | 1958 mm                  | 77 in                    |
| 4.21  | Overall width                                                   | b1        | 800 m                    | 2624 ft 8 in             |
| 4.22  | Forks section / width / length                                  | s / e / l | 45 mm x 100 mm x 1150 mm | 2 in x 4 in x 45 in      |
| 4.24  | Fork carriage width                                             | b3        | 790 mm                   | 31 in                    |
| 4.25  | Forks spread                                                    | b5        | 730 mm                   | 29 in                    |
| 4.32  | Ground clearance at centre of wheelbase                         | m2        | 50 mm                    | 2 in                     |
| 4.34  | Aisle width for 800 x 1200 pallet lengthways                    | Ast       | 3437 mm                  | 135 in                   |
| 4.35  | Tuming radius                                                   | Wa        | 1742 mm                  | 69 in                    |
| 4.4   | Mast lifting height                                             | h3        | 1450 mm                  | 57 in                    |
| 4.5   | Mast extended height                                            | h4        | 1980 mm                  | 78 in                    |
| 4.9   | Height tiller max.                                              | h14       | 1212 mm                  | 48 in                    |
|       | Performances                                                    |           |                          |                          |
| 5.1   | Travel speed (laden / unladen)                                  |           | 9 km/h / 11 km/h         | 6 mph / 7 mph            |
| 5.2   | Lifting speed (laden / unladen)                                 |           | 0.08 m/s / 0.18 m/s      | 0.26 ft/s / 0.59 ft/s    |
| 5.3   | Lowering speed (laden / unladen)                                |           | 0.12 m/s / 0.11 m/s      | 0.39 ft/s / 0.36 ft/s    |
| 5.7   | Gradeability (laden / unladen)                                  |           | 6 % / 10 %               | 6 % / 10 %               |
| 5.10  | Service brake                                                   |           | Electro magnetic         | Electro magnetic         |
| 5.11  | Parking brake                                                   |           | Butterfly switch release | Butterfly switch release |
|       | Engine                                                          |           |                          |                          |
| 6.1   | Drive motor rating S2 60 min                                    |           | 2 kW                     | 2 kW                     |
| 6.2   | Lift motor rating at S3 15%                                     |           | 2 kW                     | 2 kW                     |
| 6.3   | Battery according to DIN 43531/35/36 A, B, C                    |           | DIN 43535-B              | DIN 43535-B              |
| 6.4   | Battery voltage / capacity                                      |           | 24 V / 620 Ah            | 24 V / 620 Ah            |
| 6.5   | Battery weight (+/- 5%)                                         |           | 490 kg                   | 1080 lb                  |
|       | Miscellaneous                                                   |           |                          |                          |
| 8.1   | Type of drive control                                           |           | AC Mosfet Variator       | AC Mosfet Variator       |
| 8.4   | Measured/guaranteed mean noise level at the ear of the operator |           | < 66 dB                  | < 66 dB                  |