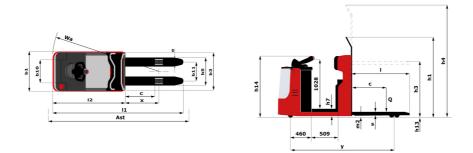

## CI 12 PF - Dimensional drawing

Head Office B.P. 249 - 430 rue de l'Aubinière 44150 Ancenis Cedex - France Tel: +33 (0)2 40 09 10 11 - Fax: +33 (0)2 40 09 10 97 www.manitou.com

This publication provides a description of the configuration versions and options for Manitou products, which may differ for equipment. The equipment presented in this brochure may be part of a series, as an option, or it may not be available, depending on the versions. Manitou reserves the right, at any time and without notice, to amend the specifications described and represented. The specifications provided do not bind the manufacturer. For more details, please contact your Manitou agent. This is not a contractually binding document. The presentation of the products is not contractually binding. List of specifications non-exhaustive. The logos as well as the visual identity of the company are owned by Manitou and cannot be used without authorisation. All rights reserved. The photos and diagrams contained in this brochure are only provided for consultation and information purposes.

Technical sheet :

CITZPF Created on July 3, 2025 at 8:00 PM UTC

| Technical characteristics                                       |           | Metric                   | Imperial                 |
|-----------------------------------------------------------------|-----------|--------------------------|--------------------------|
| Manufacturer                                                    |           | Manitou                  | Manitou                  |
| Model Name                                                      |           | CI 12 PF                 | CI 12 PF                 |
| Power source                                                    |           | Electrical               | Electrical               |
| Operator type                                                   |           | Carried                  | Carried                  |
| Max. capacity                                                   | Q         | 1200 kg                  | 2646 lb                  |
| Load center of gravity                                          | С         | 600 mm                   | 24 in                    |
| Load distance, centre of drive axle to fork                     | Х         | 240 mm                   | 9 in                     |
| Wheelbase                                                       | ٧         | 1530 mm                  | 60 in                    |
| Weight                                                          |           |                          |                          |
| Service weight                                                  |           | 1780 kg                  | 3924 lb                  |
| Weight on front axle (laden) / rear axle (laden)                |           | 472 kg / 2508 kg         | 1041 lb / 5529 lb        |
| Weight on front axle (Unladen) / rear axle (Unladen)            |           | 650 kg / 1130 kg         | 1433 lb / 2491 lb        |
| Wheels                                                          |           |                          |                          |
| Tires type                                                      |           | Bandage                  | Bandage                  |
| Dimensions of front wheels                                      |           | 200 x 75                 | 200 x 75                 |
| Dimensions of rear wheels                                       |           | 250 x 100                | 250 x 100                |
| Number of drive wheels / front wheels / rear wheels             |           | 1/1/2                    | 1/1/2                    |
| Rear wheel gauge                                                | b11       | 665 mm                   | 26 in                    |
| Dimensions                                                      | 011       |                          | 2011                     |
| Fork height in low position                                     | h13       | 50 mm                    | 2 in                     |
| Overall length                                                  | 1         | 3108 mm                  | 122 in                   |
| Mast lowered height                                             | h1        | 1980 mm                  | 78 in                    |
| Length to face of forks                                         | 2         | 1958 mm                  | 70 m                     |
| Overall width                                                   | b1        | 800 m                    | 2624 ft 8 in             |
| Forks section / width / length                                  | s / e / l | 45 mm x 100 mm x 1150 mm | 2 in x 4 in x 45 in      |
| Fork carriage width                                             | b3        | 790 mm                   | 31 in                    |
| Forks spread                                                    | b5        | 730 mm                   | 29 in                    |
| Ground clearance at centre of wheelbase                         | m2        | 50 mm                    | 2 in                     |
| Aisle width for 800 x 1200 pallet lengthways                    | Ast       | 3437 mm                  | 135 in                   |
| Turning radius                                                  | Wa        | 1742 mm                  | 69 in                    |
| Mast lifting height                                             | h3        | 1450 mm                  | 57 in                    |
| Mast extended height                                            | h4        | 1980 mm                  | 78 in                    |
| Height tiller max.                                              | h14       | 1212 mm                  | 48 in                    |
| Performances                                                    | 1114      |                          | 40 11                    |
| Travel speed (laden / unladen)                                  |           | 9 km/h / 11 km/h         | 6 mph / 7 mph            |
| Lifting speed (laden / unladen)                                 |           | 0.08 m/s / 0.18 m/s      | 0.26 ft/s / 0.59 ft/s    |
| Lowering speed (laden / unladen)                                |           | 0.12 m/s / 0.11 m/s      | 0.39 ft/s / 0.36 ft/s    |
| Gradeability (laden / unladen)                                  |           | 6 % / 10 %               | 6 % / 10 %               |
| Service brake                                                   |           | Electro magnetic         | Electro magnetic         |
| Parking brake                                                   |           | Butterfly switch release | Butterfly switch release |
| Engine                                                          |           | bulletiny switch release | butterny switch release  |
| Drive motor rating S2 60 min                                    |           | 2 kW                     | 2 kW                     |
| Lift motor rating at \$3 15%                                    |           | 2 kW                     | 2 kW                     |
| Battery according to DIN 43531/35/36 A, B, C                    |           | DIN 43535-B              | DIN 43535-B              |
| Battery voltage / capacity                                      |           | 24 V / 620 Ah            | 24 V / 620 Ah            |
| Battery weight (+/- 5%)                                         |           | 490 kg                   | 1080 lb                  |
| Miscellaneous                                                   |           | 770 KY                   |                          |
| Type of drive control                                           |           | AC Mosfet Variator       | AC Mosfet Variator       |
| Measured/guaranteed mean noise level at the ear of the operator |           | < 66 dB                  | < 66 dB                  |