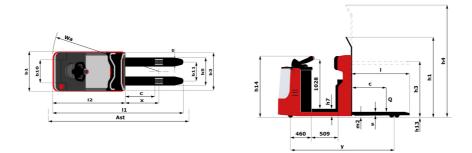

## CI 12 PF - Dimensional drawing

Head Office B.P. 249 - 430 rue de l'Aubinière 44150 Ancenis Cedex - France Tel: +33 (0)2 40 09 10 11 - Fax: +33 (0)2 40 09 10 97 www.manitou.com

This publication provides a description of the configuration versions and options for Manitou products, which may differ for equipment. The equipment presented in this brochure may be part of a series, as an option, or it may not be available, depending on the versions. Manitou reserves the right, at any time and without notice, to amend the specifications described and represented. The specifications provided do not bind the manufacturer. For more details, please contact your Manitou agent. This is not a contractually binding document. The presentation of the products is not contractually binding. List of specifications non-exhaustive. The logos as well as the visual identity of the company are owned by Manitou and cannot be used without authorisation. All rights reserved. The photos and diagrams contained in this brochure are only provided for consultation and information purposes.