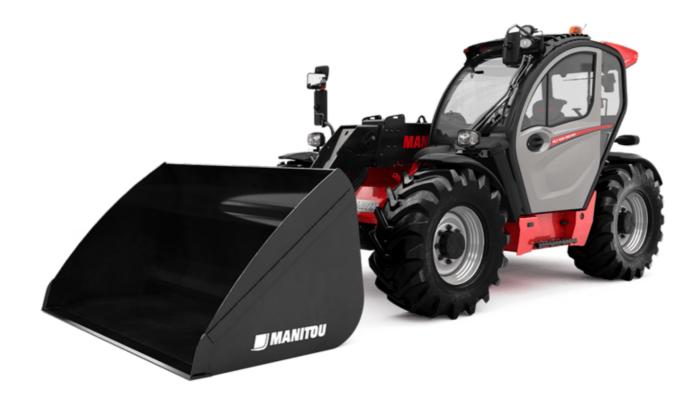

## MLT 635-140 V+ ST4

|                                                                   |     |                                                 | reated on April 19, 2024 at 12:52:35 AM         |  |
|-------------------------------------------------------------------|-----|-------------------------------------------------|-------------------------------------------------|--|
| Capacities                                                        |     | Metric                                          | Imperial                                        |  |
| Max. capacity                                                     | Q   | 3500 kg                                         | 7716 lb                                         |  |
| Max. lifting height                                               | h3  | 6.08 m                                          | 19 ft 11 in                                     |  |
| Max. outreach                                                     |     | 3.20 m                                          | 10 ft 6 in                                      |  |
| Reach at max. height                                              |     | 0.60 m                                          | 2 ft                                            |  |
| Breakout force with bucket                                        |     | 5004 daN                                        | 5004 daN                                        |  |
| Weight and dimensions                                             |     |                                                 |                                                 |  |
| Unladen weight (with forks)                                       |     | 7405 kg                                         | 16325 lb                                        |  |
| Ground clearance                                                  | m4  | 0.41 m                                          | 1 ft 4 in                                       |  |
| Wheelbase                                                         | у   | 2.60 m                                          | 8 ft 6 in                                       |  |
| Overall length to carriage (with hitch)                           | J11 | 4.66 m                                          | 15 ft 3 in                                      |  |
| Front overhang                                                    |     | 1.11 m                                          | 3 ft 8 in                                       |  |
| Overall width                                                     | b1  | 2.39 m                                          | 7 ft 10 in                                      |  |
| Overall cab width                                                 | b4  | 0.95 m                                          | 3 ft 1 in                                       |  |
| Overall height                                                    | h17 | 2.38 m                                          | 7 ft 10 in                                      |  |
| -                                                                 | a5  | 2.36 III<br>134 °                               | 134 °                                           |  |
| Filt-down angle                                                   |     |                                                 |                                                 |  |
| Filt-up angle                                                     | a4  | 12 °                                            | 12 °                                            |  |
| External turning radius (over tyres)                              | Wa1 | 3.77 m                                          | 12 ft 4 in                                      |  |
| Standard tires                                                    |     | Alliance - A580 - 460/70 R24 159A8              | Alliance - A580 - 460/70 R24 159A8              |  |
| Drive wheels (front / rear)                                       |     | 2 / 2                                           | 2/2                                             |  |
| Steering wheels (front / rear)                                    |     | 2/2                                             | 2/2                                             |  |
| Performances                                                      |     |                                                 |                                                 |  |
| Lifting                                                           |     | 7.10 s                                          | 7.10 s                                          |  |
| Lowering                                                          |     | 5.10 s                                          | 5.10 s                                          |  |
| Extension                                                         |     | 6 s                                             | 6 s                                             |  |
| Retraction                                                        |     | 4.50 s                                          | 4.50 s                                          |  |
| Crowd                                                             |     | 3 s                                             | 3 s                                             |  |
| Dump                                                              |     | 2.40 s                                          | 2.40 s                                          |  |
| Engine                                                            |     |                                                 |                                                 |  |
| Engine brand                                                      |     | Deutz                                           | Deutz                                           |  |
| Engine norm                                                       |     | Stage IV                                        | Stage IV                                        |  |
| Engine model                                                      |     | TCD 3.6 I                                       | TCD 3.6 I                                       |  |
| Number of cylinders - Capacity of cylinders                       |     | 4 - 3621 cm³                                    | 4 - 221 in³                                     |  |
| I.C. Engine power rating / Power                                  |     | 136 Hp / 100 kW                                 | 136 Hp / 100 kW                                 |  |
| Max. torque / Engine rotation                                     |     | 500 Nm @1600 rpm                                | 369 ft/lbs @1600 rpm                            |  |
| Drawbar pull (Laden)                                              |     | 6800 daN                                        | 6800 daN                                        |  |
| Reversible fan                                                    |     | Standard                                        | Standard                                        |  |
|                                                                   |     |                                                 |                                                 |  |
| Engine cooling system                                             |     | 3 radiators water + intercooler + hydraulic oil | 3 radiators water + intercooler + hydraulic oil |  |
| Transmission                                                      |     | MV : N                                          | MV : B                                          |  |
| Transmission type                                                 |     | M-Vario Plus                                    | M-Vario Plus                                    |  |
| Max. travel speed (may vary according to applicable regulations)  |     | 40 km/h                                         | 25 mph                                          |  |
| Differential lock                                                 |     | Limited slip differential on front axle         | Limited slip differential on front axle         |  |
| Parking brake                                                     |     | Manual                                          | Manual                                          |  |
| Service brake                                                     |     | Oil-immersed multi-discs on front & rear axles  | Oil-immersed multi-discs on front & rear axles  |  |
| Hydraulics                                                        |     |                                                 |                                                 |  |
| Hydraulic pump type                                               |     | Variable displacement pump                      | Variable displacement pump                      |  |
| Hydraulic flow - Pressure                                         |     | 170 l/min - 270 bar                             | 45 US gpm - 3916 PSI                            |  |
| Flow sharing distributor                                          |     | Standard                                        | Standard                                        |  |
| Tank capacities                                                   |     |                                                 |                                                 |  |
| Hydraulic oil                                                     |     | 135 l                                           | 36 US gal                                       |  |
| uel tank                                                          |     | 120 l                                           | 32 US gal                                       |  |
| Diesel Exhaust fluid (AdBlue® type)                               |     | 10                                              | 3 US gal                                        |  |
| Noise and vibration                                               |     |                                                 |                                                 |  |
| Noise at driving position (LpA) tested following NF EN 12053 norm |     | 72 dB                                           | 72 dB                                           |  |
| Noise to environment (LwA)                                        |     | 105 dB                                          | 105 dB                                          |  |
| Vibration to whole hand/arm                                       |     | < 2.50 m/s <sup>2</sup>                         |                                                 |  |
| Miscellaneous                                                     |     | × 2.50 III/S-                                   | × 2.30 III/S-                                   |  |
|                                                                   |     | Treateshers to action                           | Teneter bound on the                            |  |
| Tractor homologation                                              |     | Tractor homologation                            | Tractor homologation                            |  |