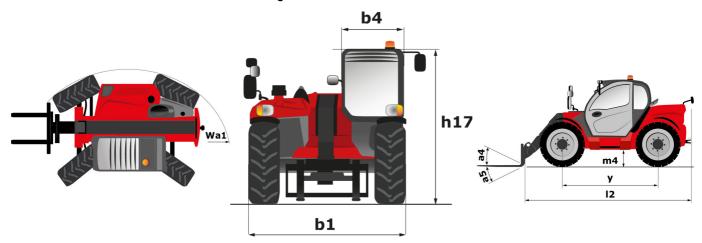

## MLT 635-140 V+ ST4

|                                                                   |     |                                                 | reated on April 19, 2024 at 12:52:35 AM         |  |
|-------------------------------------------------------------------|-----|-------------------------------------------------|-------------------------------------------------|--|
| Capacities                                                        |     | Metric                                          | Imperial                                        |  |
| Max. capacity                                                     | Q   | 3500 kg                                         | 7716 lb                                         |  |
| Max. lifting height                                               | h3  | 6.08 m                                          | 19 ft 11 in                                     |  |
| Max. outreach                                                     |     | 3.20 m                                          | 10 ft 6 in                                      |  |
| Reach at max. height                                              |     | 0.60 m                                          | 2 ft                                            |  |
| Breakout force with bucket                                        |     | 5004 daN                                        | 5004 daN                                        |  |
| Weight and dimensions                                             |     |                                                 |                                                 |  |
| Unladen weight (with forks)                                       |     | 7405 kg                                         | 16325 lb                                        |  |
| Ground clearance                                                  | m4  | 0.41 m                                          | 1 ft 4 in                                       |  |
| Wheelbase                                                         | у   | 2.60 m                                          | 8 ft 6 in                                       |  |
| Overall length to carriage (with hitch)                           | J11 | 4.66 m                                          | 15 ft 3 in                                      |  |
| Front overhang                                                    |     | 1.11 m                                          | 3 ft 8 in                                       |  |
| Overall width                                                     | b1  | 2.39 m                                          | 7 ft 10 in                                      |  |
| Overall cab width                                                 | b4  | 0.95 m                                          | 3 ft 1 in                                       |  |
| Overall height                                                    | h17 | 2.38 m                                          | 7 ft 10 in                                      |  |
| -                                                                 | a5  | 2.36 III<br>134 °                               | 134 °                                           |  |
| Filt-down angle                                                   |     |                                                 |                                                 |  |
| Filt-up angle                                                     | a4  | 12 °                                            | 12 °                                            |  |
| External turning radius (over tyres)                              | Wa1 | 3.77 m                                          | 12 ft 4 in                                      |  |
| Standard tires                                                    |     | Alliance - A580 - 460/70 R24 159A8              | Alliance - A580 - 460/70 R24 159A8              |  |
| Drive wheels (front / rear)                                       |     | 2 / 2                                           | 2/2                                             |  |
| Steering wheels (front / rear)                                    |     | 2/2                                             | 2/2                                             |  |
| Performances                                                      |     |                                                 |                                                 |  |
| Lifting                                                           |     | 7.10 s                                          | 7.10 s                                          |  |
| Lowering                                                          |     | 5.10 s                                          | 5.10 s                                          |  |
| Extension                                                         |     | 6 s                                             | 6 s                                             |  |
| Retraction                                                        |     | 4.50 s                                          | 4.50 s                                          |  |
| Crowd                                                             |     | 3 s                                             | 3 s                                             |  |
| Dump                                                              |     | 2.40 s                                          | 2.40 s                                          |  |
| Engine                                                            |     |                                                 |                                                 |  |
| Engine brand                                                      |     | Deutz                                           | Deutz                                           |  |
| Engine norm                                                       |     | Stage IV                                        | Stage IV                                        |  |
| Engine model                                                      |     | TCD 3.6 I                                       | TCD 3.6 I                                       |  |
| Number of cylinders - Capacity of cylinders                       |     | 4 - 3621 cm³                                    | 4 - 221 in³                                     |  |
| I.C. Engine power rating / Power                                  |     | 136 Hp / 100 kW                                 | 136 Hp / 100 kW                                 |  |
| Max. torque / Engine rotation                                     |     | 500 Nm @1600 rpm                                | 369 ft/lbs @1600 rpm                            |  |
| Drawbar pull (Laden)                                              |     | 6800 daN                                        | 6800 daN                                        |  |
| Reversible fan                                                    |     | Standard                                        | Standard                                        |  |
|                                                                   |     |                                                 |                                                 |  |
| Engine cooling system                                             |     | 3 radiators water + intercooler + hydraulic oil | 3 radiators water + intercooler + hydraulic oil |  |
| Transmission                                                      |     | MV : N                                          | MV : B                                          |  |
| Transmission type                                                 |     | M-Vario Plus                                    | M-Vario Plus                                    |  |
| Max. travel speed (may vary according to applicable regulations)  |     | 40 km/h                                         | 25 mph                                          |  |
| Differential lock                                                 |     | Limited slip differential on front axle         | Limited slip differential on front axle         |  |
| Parking brake                                                     |     | Manual                                          | Manual                                          |  |
| Service brake                                                     |     | Oil-immersed multi-discs on front & rear axles  | Oil-immersed multi-discs on front & rear axles  |  |
| Hydraulics                                                        |     |                                                 |                                                 |  |
| Hydraulic pump type                                               |     | Variable displacement pump                      | Variable displacement pump                      |  |
| Hydraulic flow - Pressure                                         |     | 170 l/min - 270 bar                             | 45 US gpm - 3916 PSI                            |  |
| Flow sharing distributor                                          |     | Standard                                        | Standard                                        |  |
| Tank capacities                                                   |     |                                                 |                                                 |  |
| Hydraulic oil                                                     |     | 135 l                                           | 36 US gal                                       |  |
| uel tank                                                          |     | 120 l                                           | 32 US gal                                       |  |
| Diesel Exhaust fluid (AdBlue® type)                               |     | 10                                              | 3 US gal                                        |  |
| Noise and vibration                                               |     |                                                 |                                                 |  |
| Noise at driving position (LpA) tested following NF EN 12053 norm |     | 72 dB                                           | 72 dB                                           |  |
| Noise to environment (LwA)                                        |     | 105 dB                                          | 105 dB                                          |  |
| Vibration to whole hand/arm                                       |     | < 2.50 m/s <sup>2</sup>                         |                                                 |  |
| Miscellaneous                                                     |     | × 2.50 III/S-                                   | × 2.30 III/S-                                   |  |
|                                                                   |     | Treateshers to action                           | Teneter bound on the                            |  |
| Tractor homologation                                              |     | Tractor homologation                            | Tractor homologation                            |  |

## MLT 635-140 V+ ST4 - Dimensional drawing