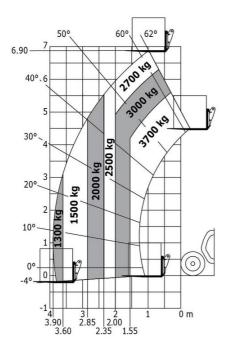

# MLT 737-130 PS+ ST4

| Considire                                                         |     | Makin                                              | lean stall                                         |  |
|-------------------------------------------------------------------|-----|----------------------------------------------------|----------------------------------------------------|--|
| Capacities                                                        |     | Metric                                             | Imperial                                           |  |
| Max. capacity                                                     | Q   | 3700 kg                                            | 8157 lb                                            |  |
| Max. lifting height                                               | h3  | 6.90 m                                             | 22 ft 8 in                                         |  |
| Maximum outreach                                                  |     | 3.90 m                                             | 12 ft 10 in                                        |  |
| Reach at max. height                                              |     | 1 m                                                | 3 ft 3 in                                          |  |
| Breakout force with bucket                                        |     | 5520 daN                                           | 5520 daN                                           |  |
| Weight and dimensions                                             |     |                                                    |                                                    |  |
| Unladen weight (with forks)                                       |     | 7700 kg                                            | 16976 lb                                           |  |
| Ground clearance                                                  | m4  | 0.41 m                                             | 1 ft 4 in                                          |  |
| Wheelbase                                                         | у   | 2.81 m                                             | 9 ft 3 in                                          |  |
| Overall length to carriage (with hitch)                           | l11 | 4.97 m                                             | 16 ft 4 in                                         |  |
| Front overhang                                                    |     | 1.21 m                                             | 4 ft                                               |  |
| Overall width                                                     | b1  | 2.39 m                                             | 7 ft 10 in                                         |  |
| Overall cab width                                                 | b4  | 0.95 m                                             | 3 ft 1 in                                          |  |
| Overall height                                                    | h17 | 2.38 m                                             | 7 ft 10 in                                         |  |
| Tilt-down angle                                                   | a5  | 134 °                                              | 134 °                                              |  |
| Tilt-up angle                                                     | a4  | 12 °                                               | 12 °                                               |  |
| External turning radius (over tyres)                              | Wa1 | 3.92 m                                             | 12 ft 10 in                                        |  |
| Standard tires                                                    |     | Alliance - A580 - 460/70 R24 159A8                 | Alliance - A580 - 460/70 R24 159A8                 |  |
| Drive wheels (front / rear)                                       |     | 2 / 2                                              | 2/2                                                |  |
| ,                                                                 |     | 2/2                                                | 2/2                                                |  |
| Steering wheels (front / rear) Performances                       |     | L   L                                              | <u> </u>                                           |  |
|                                                                   |     | 7.60 a                                             | 7.60 -                                             |  |
| Lifting                                                           |     | 7.60 s                                             | 7.60 s                                             |  |
| Lowering                                                          |     | 5.40 s                                             | 5.40 s                                             |  |
| Extension                                                         |     | 7.80 s                                             | 7.80 s                                             |  |
| Retraction                                                        |     | 5.90 s                                             | 5.90 s                                             |  |
| Crowd                                                             |     | 3.80 s                                             | 3.80 s                                             |  |
| Dump                                                              |     | 3 s                                                | 3 s                                                |  |
| Engine                                                            |     |                                                    |                                                    |  |
| Engine brand                                                      |     | Deutz                                              | Deutz                                              |  |
| Engine norm                                                       |     | Stage IV                                           | Stage IV                                           |  |
| Engine model                                                      |     | TCD 3.6 I                                          | TCD 3.6 I                                          |  |
| Number of cylinders - Capacity of cylinders                       |     | 4 - 3621 cm³                                       | 4 - 221 in³                                        |  |
| .C. Engine power rating / Power                                   |     | 129 Hp / 95 kW                                     | 129 Hp / 95 kW                                     |  |
| Max. torque / Engine rotation                                     |     | 500 Nm @1600 rpm                                   | 369 ft/lbs @1600 rpm                               |  |
| Drawbar pull (Laden)                                              |     | 7900 daN                                           | 7900 daN                                           |  |
| Reversible fan                                                    |     | Standard                                           | Standard                                           |  |
|                                                                   |     | 4 radiators (water + intercooler + hydraulic oil + | 4 radiators (water + intercooler + hydraulic oil + |  |
| Engine cooling system                                             |     | transmission oil)                                  | transmission oil)                                  |  |
| Transmission                                                      |     |                                                    |                                                    |  |
| Transmission type                                                 |     | Torque converter                                   | Torque converter                                   |  |
| Gearbox                                                           |     | Powershift Plus (M-Shift)                          | Powershift Plus (M-Shift)                          |  |
| Number of gears (forward / reverse)                               |     | 6/3                                                | 6/3                                                |  |
| Max. travel speed (may vary according to applicable regulations)  |     | 40 km/h                                            | 25 mph                                             |  |
| Differential lock                                                 |     | Limited slip differential on front axle            | Limited slip differential on front axle            |  |
| Parking brake                                                     |     | Manual                                             | Manual                                             |  |
|                                                                   |     | Oil-immersed multi-discs braking on front & rear   | Oil-immersed multi-discs braking on front & rea    |  |
| Service brake                                                     |     | axles                                              | axles                                              |  |
| Hydraulics                                                        |     |                                                    |                                                    |  |
| Hydraulic pump type                                               |     | Variable displacement pump                         | Variable displacement pump                         |  |
| Hydraulic flow - Pressure                                         |     | 150 l/min - 270 bar                                | 40 US gpm - 3916 PSI                               |  |
| Flow sharing distributor                                          |     | Standard                                           | Standard                                           |  |
| Fank capacities                                                   |     | Oldinodia                                          | Gundald                                            |  |
| Hydraulic tank capacity                                           |     | 135 l                                              | 36 US gal                                          |  |
|                                                                   |     |                                                    |                                                    |  |
| Fuel tank                                                         |     | 120                                                | 32 US gal                                          |  |
| Diesel Exhaust fluid (AdBlue® type)                               |     | 10                                                 | 3 US gal                                           |  |
| Noise and vibration                                               |     |                                                    |                                                    |  |
| Noise at driving position (LpA) tested following NF EN 12053 norm |     | 73 dB                                              | 73 dB                                              |  |
| Noise to environment (LwA)                                        |     | 105 dB                                             |                                                    |  |
| /ibration on hands/arms                                           |     | < 2.50 m/s <sup>2</sup>                            | < 2.50 m/s <sup>2</sup>                            |  |
| Miscellaneous                                                     |     |                                                    |                                                    |  |
| Fractor homologation                                              |     | Tractor homologation                               | Tractor homologation                               |  |
|                                                                   |     |                                                    |                                                    |  |
| Cab certification                                                 |     | Cabin ROPS - FOPS level 2                          | Cabin ROPS - FOPS level 2                          |  |