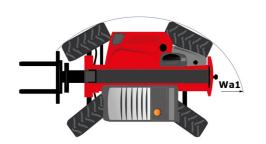

# MLT 737-130 PS+ ST4

| Considire                                                         |     | Makin                                              | lean stall                                         |  |
|-------------------------------------------------------------------|-----|----------------------------------------------------|----------------------------------------------------|--|
| Capacities                                                        |     | Metric                                             | Imperial                                           |  |
| Max. capacity                                                     | Q   | 3700 kg                                            | 8157 lb                                            |  |
| Max. lifting height                                               | h3  | 6.90 m                                             | 22 ft 8 in                                         |  |
| Maximum outreach                                                  |     | 3.90 m                                             | 12 ft 10 in                                        |  |
| Reach at max. height                                              |     | 1 m                                                | 3 ft 3 in                                          |  |
| Breakout force with bucket                                        |     | 5520 daN                                           | 5520 daN                                           |  |
| Weight and dimensions                                             |     |                                                    |                                                    |  |
| Unladen weight (with forks)                                       |     | 7700 kg                                            | 16976 lb                                           |  |
| Ground clearance                                                  | m4  | 0.41 m                                             | 1 ft 4 in                                          |  |
| Wheelbase                                                         | у   | 2.81 m                                             | 9 ft 3 in                                          |  |
| Overall length to carriage (with hitch)                           | l11 | 4.97 m                                             | 16 ft 4 in                                         |  |
| Front overhang                                                    |     | 1.21 m                                             | 4 ft                                               |  |
| Overall width                                                     | b1  | 2.39 m                                             | 7 ft 10 in                                         |  |
| Overall cab width                                                 | b4  | 0.95 m                                             | 3 ft 1 in                                          |  |
| Overall height                                                    | h17 | 2.38 m                                             | 7 ft 10 in                                         |  |
| Tilt-down angle                                                   | a5  | 134 °                                              | 134 °                                              |  |
| Tilt-up angle                                                     | a4  | 12 °                                               | 12 °                                               |  |
| External turning radius (over tyres)                              | Wa1 | 3.92 m                                             | 12 ft 10 in                                        |  |
| Standard tires                                                    |     | Alliance - A580 - 460/70 R24 159A8                 | Alliance - A580 - 460/70 R24 159A8                 |  |
| Drive wheels (front / rear)                                       |     | 2 / 2                                              | 2/2                                                |  |
| ,                                                                 |     | 2/2                                                | 2/2                                                |  |
| Steering wheels (front / rear) Performances                       |     | L   L                                              | <u> </u>                                           |  |
|                                                                   |     | 7.60 a                                             | 7.60 -                                             |  |
| Lifting                                                           |     | 7.60 s                                             | 7.60 s                                             |  |
| Lowering                                                          |     | 5.40 s                                             | 5.40 s                                             |  |
| Extension                                                         |     | 7.80 s                                             | 7.80 s                                             |  |
| Retraction                                                        |     | 5.90 s                                             | 5.90 s                                             |  |
| Crowd                                                             |     | 3.80 s                                             | 3.80 s                                             |  |
| Dump                                                              |     | 3 s                                                | 3 s                                                |  |
| Engine                                                            |     |                                                    |                                                    |  |
| Engine brand                                                      |     | Deutz                                              | Deutz                                              |  |
| Engine norm                                                       |     | Stage IV                                           | Stage IV                                           |  |
| Engine model                                                      |     | TCD 3.6 I                                          | TCD 3.6 I                                          |  |
| Number of cylinders - Capacity of cylinders                       |     | 4 - 3621 cm³                                       | 4 - 221 in³                                        |  |
| .C. Engine power rating / Power                                   |     | 129 Hp / 95 kW                                     | 129 Hp / 95 kW                                     |  |
| Max. torque / Engine rotation                                     |     | 500 Nm @1600 rpm                                   | 369 ft/lbs @1600 rpm                               |  |
| Drawbar pull (Laden)                                              |     | 7900 daN                                           | 7900 daN                                           |  |
| Reversible fan                                                    |     | Standard                                           | Standard                                           |  |
|                                                                   |     | 4 radiators (water + intercooler + hydraulic oil + | 4 radiators (water + intercooler + hydraulic oil + |  |
| Engine cooling system                                             |     | transmission oil)                                  | transmission oil)                                  |  |
| Transmission                                                      |     |                                                    |                                                    |  |
| Transmission type                                                 |     | Torque converter                                   | Torque converter                                   |  |
| Gearbox                                                           |     | Powershift Plus (M-Shift)                          | Powershift Plus (M-Shift)                          |  |
| Number of gears (forward / reverse)                               |     | 6/3                                                | 6/3                                                |  |
| Max. travel speed (may vary according to applicable regulations)  |     | 40 km/h                                            | 25 mph                                             |  |
| Differential lock                                                 |     | Limited slip differential on front axle            | Limited slip differential on front axle            |  |
| Parking brake                                                     |     | Manual                                             | Manual                                             |  |
|                                                                   |     | Oil-immersed multi-discs braking on front & rear   | Oil-immersed multi-discs braking on front & rea    |  |
| Service brake                                                     |     | axles                                              | axles                                              |  |
| Hydraulics                                                        |     |                                                    |                                                    |  |
| Hydraulic pump type                                               |     | Variable displacement pump                         | Variable displacement pump                         |  |
| Hydraulic flow - Pressure                                         |     | 150 l/min - 270 bar                                | 40 US gpm - 3916 PSI                               |  |
| Flow sharing distributor                                          |     | Standard                                           | Standard                                           |  |
| Fank capacities                                                   |     | Oldinodia                                          | Gundald                                            |  |
| Hydraulic tank capacity                                           |     | 135 l                                              | 36 US gal                                          |  |
|                                                                   |     |                                                    |                                                    |  |
| Fuel tank                                                         |     | 120                                                | 32 US gal                                          |  |
| Diesel Exhaust fluid (AdBlue® type)                               |     | 10                                                 | 3 US gal                                           |  |
| Noise and vibration                                               |     |                                                    |                                                    |  |
| Noise at driving position (LpA) tested following NF EN 12053 norm |     | 73 dB                                              | 73 dB                                              |  |
| Noise to environment (LwA)                                        |     | 105 dB                                             |                                                    |  |
| /ibration on hands/arms                                           |     | < 2.50 m/s <sup>2</sup>                            | < 2.50 m/s <sup>2</sup>                            |  |
| Miscellaneous                                                     |     |                                                    |                                                    |  |
| Fractor homologation                                              |     | Tractor homologation                               | Tractor homologation                               |  |
|                                                                   |     |                                                    |                                                    |  |
| Cab certification                                                 |     | Cabin ROPS - FOPS level 2                          | Cabin ROPS - FOPS level 2                          |  |