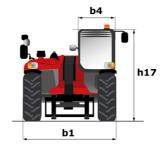

# MLT 737-130 PS+ ST4

| Considire                                                         |     | Makin                                              | lean stall                                         |  |
|-------------------------------------------------------------------|-----|----------------------------------------------------|----------------------------------------------------|--|
| Capacities                                                        |     | Metric                                             | Imperial                                           |  |
| Max. capacity                                                     | Q   | 3700 kg                                            | 8157 lb                                            |  |
| Max. lifting height                                               | h3  | 6.90 m                                             | 22 ft 8 in                                         |  |
| Maximum outreach                                                  |     | 3.90 m                                             | 12 ft 10 in                                        |  |
| Reach at max. height                                              |     | 1 m                                                | 3 ft 3 in                                          |  |
| Breakout force with bucket                                        |     | 5520 daN                                           | 5520 daN                                           |  |
| Weight and dimensions                                             |     |                                                    |                                                    |  |
| Unladen weight (with forks)                                       |     | 7700 kg                                            | 16976 lb                                           |  |
| Ground clearance                                                  | m4  | 0.41 m                                             | 1 ft 4 in                                          |  |
| Wheelbase                                                         | у   | 2.81 m                                             | 9 ft 3 in                                          |  |
| Overall length to carriage (with hitch)                           | l11 | 4.97 m                                             | 16 ft 4 in                                         |  |
| Front overhang                                                    |     | 1.21 m                                             | 4 ft                                               |  |
| Overall width                                                     | b1  | 2.39 m                                             | 7 ft 10 in                                         |  |
| Overall cab width                                                 | b4  | 0.95 m                                             | 3 ft 1 in                                          |  |
| Overall height                                                    | h17 | 2.38 m                                             | 7 ft 10 in                                         |  |
| Tilt-down angle                                                   | a5  | 134 °                                              | 134 °                                              |  |
| Tilt-up angle                                                     | a4  | 12 °                                               | 12 °                                               |  |
| External turning radius (over tyres)                              | Wa1 | 3.92 m                                             | 12 ft 10 in                                        |  |
| Standard tires                                                    |     | Alliance - A580 - 460/70 R24 159A8                 | Alliance - A580 - 460/70 R24 159A8                 |  |
| Drive wheels (front / rear)                                       |     | 2 / 2                                              | 2/2                                                |  |
| ,                                                                 |     | 2/2                                                | 2/2                                                |  |
| Steering wheels (front / rear) Performances                       |     | L   L                                              | <u> </u>                                           |  |
|                                                                   |     | 7.60 a                                             | 7.60 -                                             |  |
| Lifting                                                           |     | 7.60 s                                             | 7.60 s                                             |  |
| Lowering                                                          |     | 5.40 s                                             | 5.40 s                                             |  |
| Extension                                                         |     | 7.80 s                                             | 7.80 s                                             |  |
| Retraction                                                        |     | 5.90 s                                             | 5.90 s                                             |  |
| Crowd                                                             |     | 3.80 s                                             | 3.80 s                                             |  |
| Dump                                                              |     | 3 s                                                | 3 s                                                |  |
| Engine                                                            |     |                                                    |                                                    |  |
| Engine brand                                                      |     | Deutz                                              | Deutz                                              |  |
| Engine norm                                                       |     | Stage IV                                           | Stage IV                                           |  |
| Engine model                                                      |     | TCD 3.6 I                                          | TCD 3.6 I                                          |  |
| Number of cylinders - Capacity of cylinders                       |     | 4 - 3621 cm³                                       | 4 - 221 in³                                        |  |
| .C. Engine power rating / Power                                   |     | 129 Hp / 95 kW                                     | 129 Hp / 95 kW                                     |  |
| Max. torque / Engine rotation                                     |     | 500 Nm @1600 rpm                                   | 369 ft/lbs @1600 rpm                               |  |
| Drawbar pull (Laden)                                              |     | 7900 daN                                           | 7900 daN                                           |  |
| Reversible fan                                                    |     | Standard                                           | Standard                                           |  |
|                                                                   |     | 4 radiators (water + intercooler + hydraulic oil + | 4 radiators (water + intercooler + hydraulic oil + |  |
| Engine cooling system                                             |     | transmission oil)                                  | transmission oil)                                  |  |
| Transmission                                                      |     |                                                    |                                                    |  |
| Transmission type                                                 |     | Torque converter                                   | Torque converter                                   |  |
| Gearbox                                                           |     | Powershift Plus (M-Shift)                          | Powershift Plus (M-Shift)                          |  |
| Number of gears (forward / reverse)                               |     | 6/3                                                | 6/3                                                |  |
| Max. travel speed (may vary according to applicable regulations)  |     | 40 km/h                                            | 25 mph                                             |  |
| Differential lock                                                 |     | Limited slip differential on front axle            | Limited slip differential on front axle            |  |
| Parking brake                                                     |     | Manual                                             | Manual                                             |  |
|                                                                   |     | Oil-immersed multi-discs braking on front & rear   | Oil-immersed multi-discs braking on front & rea    |  |
| Service brake                                                     |     | axles                                              | axles                                              |  |
| Hydraulics                                                        |     |                                                    |                                                    |  |
| Hydraulic pump type                                               |     | Variable displacement pump                         | Variable displacement pump                         |  |
| Hydraulic flow - Pressure                                         |     | 150 l/min - 270 bar                                | 40 US gpm - 3916 PSI                               |  |
| Flow sharing distributor                                          |     | Standard                                           | Standard                                           |  |
| Fank capacities                                                   |     | Oldinodia                                          | Gundald                                            |  |
| Hydraulic tank capacity                                           |     | 135 l                                              | 36 US gal                                          |  |
|                                                                   |     |                                                    |                                                    |  |
| Fuel tank                                                         |     | 120                                                | 32 US gal                                          |  |
| Diesel Exhaust fluid (AdBlue® type)                               |     | 10                                                 | 3 US gal                                           |  |
| Noise and vibration                                               |     |                                                    |                                                    |  |
| Noise at driving position (LpA) tested following NF EN 12053 norm |     | 73 dB                                              | 73 dB                                              |  |
| Noise to environment (LwA)                                        |     | 105 dB                                             |                                                    |  |
| /ibration on hands/arms                                           |     | < 2.50 m/s <sup>2</sup>                            | < 2.50 m/s <sup>2</sup>                            |  |
| Miscellaneous                                                     |     |                                                    |                                                    |  |
| Fractor homologation                                              |     | Tractor homologation                               | Tractor homologation                               |  |
|                                                                   |     |                                                    |                                                    |  |
| Cab certification                                                 |     | Cabin ROPS - FOPS level 2                          | Cabin ROPS - FOPS level 2                          |  |