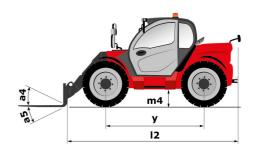

# MLT 737-130 PS+ ST4

| Considire                                                         |     | Makin                                              | lean stall                                         |  |
|-------------------------------------------------------------------|-----|----------------------------------------------------|----------------------------------------------------|--|
| Capacities                                                        |     | Metric                                             | Imperial                                           |  |
| Max. capacity                                                     | Q   | 3700 kg                                            | 8157 lb                                            |  |
| Max. lifting height                                               | h3  | 6.90 m                                             | 22 ft 8 in                                         |  |
| Maximum outreach                                                  |     | 3.90 m                                             | 12 ft 10 in                                        |  |
| Reach at max. height                                              |     | 1 m                                                | 3 ft 3 in                                          |  |
| Breakout force with bucket                                        |     | 5520 daN                                           | 5520 daN                                           |  |
| Weight and dimensions                                             |     |                                                    |                                                    |  |
| Unladen weight (with forks)                                       |     | 7700 kg                                            | 16976 lb                                           |  |
| Ground clearance                                                  | m4  | 0.41 m                                             | 1 ft 4 in                                          |  |
| Wheelbase                                                         | у   | 2.81 m                                             | 9 ft 3 in                                          |  |
| Overall length to carriage (with hitch)                           | l11 | 4.97 m                                             | 16 ft 4 in                                         |  |
| Front overhang                                                    |     | 1.21 m                                             | 4 ft                                               |  |
| Overall width                                                     | b1  | 2.39 m                                             | 7 ft 10 in                                         |  |
| Overall cab width                                                 | b4  | 0.95 m                                             | 3 ft 1 in                                          |  |
| Overall height                                                    | h17 | 2.38 m                                             | 7 ft 10 in                                         |  |
| Tilt-down angle                                                   | a5  | 134 °                                              | 134 °                                              |  |
| Tilt-up angle                                                     | a4  | 12 °                                               | 12 °                                               |  |
| External turning radius (over tyres)                              | Wa1 | 3.92 m                                             | 12 ft 10 in                                        |  |
| Standard tires                                                    |     | Alliance - A580 - 460/70 R24 159A8                 | Alliance - A580 - 460/70 R24 159A8                 |  |
| Drive wheels (front / rear)                                       |     | 2 / 2                                              | 2/2                                                |  |
| ,                                                                 |     | 2/2                                                | 2/2                                                |  |
| Steering wheels (front / rear) Performances                       |     | L   L                                              | <u> </u>                                           |  |
|                                                                   |     | 7.60 a                                             | 7.60 -                                             |  |
| Lifting                                                           |     | 7.60 s                                             | 7.60 s                                             |  |
| Lowering                                                          |     | 5.40 s                                             | 5.40 s                                             |  |
| Extension                                                         |     | 7.80 s                                             | 7.80 s                                             |  |
| Retraction                                                        |     | 5.90 s                                             | 5.90 s                                             |  |
| Crowd                                                             |     | 3.80 s                                             | 3.80 s                                             |  |
| Dump                                                              |     | 3 s                                                | 3 s                                                |  |
| Engine                                                            |     |                                                    |                                                    |  |
| Engine brand                                                      |     | Deutz                                              | Deutz                                              |  |
| Engine norm                                                       |     | Stage IV                                           | Stage IV                                           |  |
| Engine model                                                      |     | TCD 3.6 I                                          | TCD 3.6 I                                          |  |
| Number of cylinders - Capacity of cylinders                       |     | 4 - 3621 cm³                                       | 4 - 221 in³                                        |  |
| .C. Engine power rating / Power                                   |     | 129 Hp / 95 kW                                     | 129 Hp / 95 kW                                     |  |
| Max. torque / Engine rotation                                     |     | 500 Nm @1600 rpm                                   | 369 ft/lbs @1600 rpm                               |  |
| Drawbar pull (Laden)                                              |     | 7900 daN                                           | 7900 daN                                           |  |
| Reversible fan                                                    |     | Standard                                           | Standard                                           |  |
|                                                                   |     | 4 radiators (water + intercooler + hydraulic oil + | 4 radiators (water + intercooler + hydraulic oil + |  |
| Engine cooling system                                             |     | transmission oil)                                  | transmission oil)                                  |  |
| Transmission                                                      |     |                                                    |                                                    |  |
| Transmission type                                                 |     | Torque converter                                   | Torque converter                                   |  |
| Gearbox                                                           |     | Powershift Plus (M-Shift)                          | Powershift Plus (M-Shift)                          |  |
| Number of gears (forward / reverse)                               |     | 6/3                                                | 6/3                                                |  |
| Max. travel speed (may vary according to applicable regulations)  |     | 40 km/h                                            | 25 mph                                             |  |
| Differential lock                                                 |     | Limited slip differential on front axle            | Limited slip differential on front axle            |  |
| Parking brake                                                     |     | Manual                                             | Manual                                             |  |
|                                                                   |     | Oil-immersed multi-discs braking on front & rear   | Oil-immersed multi-discs braking on front & rea    |  |
| Service brake                                                     |     | axles                                              | axles                                              |  |
| Hydraulics                                                        |     |                                                    |                                                    |  |
| Hydraulic pump type                                               |     | Variable displacement pump                         | Variable displacement pump                         |  |
| Hydraulic flow - Pressure                                         |     | 150 l/min - 270 bar                                | 40 US gpm - 3916 PSI                               |  |
| Flow sharing distributor                                          |     | Standard                                           | Standard                                           |  |
| Fank capacities                                                   |     | Oldinodia                                          | Gundald                                            |  |
| Hydraulic tank capacity                                           |     | 135 l                                              | 36 US gal                                          |  |
|                                                                   |     |                                                    |                                                    |  |
| Fuel tank                                                         |     | 120                                                | 32 US gal                                          |  |
| Diesel Exhaust fluid (AdBlue® type)                               |     | 10                                                 | 3 US gal                                           |  |
| Noise and vibration                                               |     |                                                    |                                                    |  |
| Noise at driving position (LpA) tested following NF EN 12053 norm |     | 73 dB                                              | 73 dB                                              |  |
| Noise to environment (LwA)                                        |     | 105 dB                                             |                                                    |  |
| /ibration on hands/arms                                           |     | < 2.50 m/s <sup>2</sup>                            | < 2.50 m/s <sup>2</sup>                            |  |
| Miscellaneous                                                     |     |                                                    |                                                    |  |
| Fractor homologation                                              |     | Tractor homologation                               | Tractor homologation                               |  |
|                                                                   |     |                                                    |                                                    |  |
| Cab certification                                                 |     | Cabin ROPS - FOPS level 2                          | Cabin ROPS - FOPS level 2                          |  |