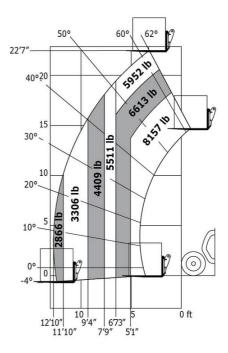

# MLT 737-130 PS+ ST4

| Considire                                                         |     | Makin                                              | lean stall                                         |  |
|-------------------------------------------------------------------|-----|----------------------------------------------------|----------------------------------------------------|--|
| Capacities                                                        |     | Metric                                             | Imperial                                           |  |
| Max. capacity                                                     | Q   | 3700 kg                                            | 8157 lb                                            |  |
| Max. lifting height                                               | h3  | 6.90 m                                             | 22 ft 8 in                                         |  |
| Maximum outreach                                                  |     | 3.90 m                                             | 12 ft 10 in                                        |  |
| Reach at max. height                                              |     | 1 m                                                | 3 ft 3 in                                          |  |
| Breakout force with bucket                                        |     | 5520 daN                                           | 5520 daN                                           |  |
| Weight and dimensions                                             |     |                                                    |                                                    |  |
| Unladen weight (with forks)                                       |     | 7700 kg                                            | 16976 lb                                           |  |
| Ground clearance                                                  | m4  | 0.41 m                                             | 1 ft 4 in                                          |  |
| Wheelbase                                                         | у   | 2.81 m                                             | 9 ft 3 in                                          |  |
| Overall length to carriage (with hitch)                           | l11 | 4.97 m                                             | 16 ft 4 in                                         |  |
| Front overhang                                                    |     | 1.21 m                                             | 4 ft                                               |  |
| Overall width                                                     | b1  | 2.39 m                                             | 7 ft 10 in                                         |  |
| Overall cab width                                                 | b4  | 0.95 m                                             | 3 ft 1 in                                          |  |
| Overall height                                                    | h17 | 2.38 m                                             | 7 ft 10 in                                         |  |
| Tilt-down angle                                                   | a5  | 134 °                                              | 134 °                                              |  |
| Tilt-up angle                                                     | a4  | 12 °                                               | 12 °                                               |  |
| External turning radius (over tyres)                              | Wa1 | 3.92 m                                             | 12 ft 10 in                                        |  |
| Standard tires                                                    |     | Alliance - A580 - 460/70 R24 159A8                 | Alliance - A580 - 460/70 R24 159A8                 |  |
| Drive wheels (front / rear)                                       |     | 2 / 2                                              | 2/2                                                |  |
| ,                                                                 |     | 2/2                                                | 2/2                                                |  |
| Steering wheels (front / rear) Performances                       |     | L   L                                              | <u> </u>                                           |  |
|                                                                   |     | 7.60 a                                             | 7.60 -                                             |  |
| Lifting                                                           |     | 7.60 s                                             | 7.60 s                                             |  |
| Lowering                                                          |     | 5.40 s                                             | 5.40 s                                             |  |
| Extension                                                         |     | 7.80 s                                             | 7.80 s                                             |  |
| Retraction                                                        |     | 5.90 s                                             | 5.90 s                                             |  |
| Crowd                                                             |     | 3.80 s                                             | 3.80 s                                             |  |
| Dump                                                              |     | 3 s                                                | 3 s                                                |  |
| Engine                                                            |     |                                                    |                                                    |  |
| Engine brand                                                      |     | Deutz                                              | Deutz                                              |  |
| Engine norm                                                       |     | Stage IV                                           | Stage IV                                           |  |
| Engine model                                                      |     | TCD 3.6 I                                          | TCD 3.6 I                                          |  |
| Number of cylinders - Capacity of cylinders                       |     | 4 - 3621 cm³                                       | 4 - 221 in³                                        |  |
| .C. Engine power rating / Power                                   |     | 129 Hp / 95 kW                                     | 129 Hp / 95 kW                                     |  |
| Max. torque / Engine rotation                                     |     | 500 Nm @1600 rpm                                   | 369 ft/lbs @1600 rpm                               |  |
| Drawbar pull (Laden)                                              |     | 7900 daN                                           | 7900 daN                                           |  |
| Reversible fan                                                    |     | Standard                                           | Standard                                           |  |
|                                                                   |     | 4 radiators (water + intercooler + hydraulic oil + | 4 radiators (water + intercooler + hydraulic oil + |  |
| Engine cooling system                                             |     | transmission oil)                                  | transmission oil)                                  |  |
| Transmission                                                      |     |                                                    |                                                    |  |
| Transmission type                                                 |     | Torque converter                                   | Torque converter                                   |  |
| Gearbox                                                           |     | Powershift Plus (M-Shift)                          | Powershift Plus (M-Shift)                          |  |
| Number of gears (forward / reverse)                               |     | 6/3                                                | 6/3                                                |  |
| Max. travel speed (may vary according to applicable regulations)  |     | 40 km/h                                            | 25 mph                                             |  |
| Differential lock                                                 |     | Limited slip differential on front axle            | Limited slip differential on front axle            |  |
| Parking brake                                                     |     | Manual                                             | Manual                                             |  |
|                                                                   |     | Oil-immersed multi-discs braking on front & rear   | Oil-immersed multi-discs braking on front & rea    |  |
| Service brake                                                     |     | axles                                              | axles                                              |  |
| Hydraulics                                                        |     |                                                    |                                                    |  |
| Hydraulic pump type                                               |     | Variable displacement pump                         | Variable displacement pump                         |  |
| Hydraulic flow - Pressure                                         |     | 150 l/min - 270 bar                                | 40 US gpm - 3916 PSI                               |  |
| Flow sharing distributor                                          |     | Standard                                           | Standard                                           |  |
| Fank capacities                                                   |     | Oldinodia                                          | Gundald                                            |  |
| Hydraulic tank capacity                                           |     | 135 l                                              | 36 US gal                                          |  |
|                                                                   |     |                                                    |                                                    |  |
| Fuel tank                                                         |     | 120                                                | 32 US gal                                          |  |
| Diesel Exhaust fluid (AdBlue® type)                               |     | 10                                                 | 3 US gal                                           |  |
| Noise and vibration                                               |     |                                                    |                                                    |  |
| Noise at driving position (LpA) tested following NF EN 12053 norm |     | 73 dB                                              | 73 dB                                              |  |
| Noise to environment (LwA)                                        |     | 105 dB                                             |                                                    |  |
| /ibration on hands/arms                                           |     | < 2.50 m/s <sup>2</sup>                            | < 2.50 m/s <sup>2</sup>                            |  |
| Miscellaneous                                                     |     |                                                    |                                                    |  |
| Fractor homologation                                              |     | Tractor homologation                               | Tractor homologation                               |  |
|                                                                   |     |                                                    |                                                    |  |
| Cab certification                                                 |     | Cabin ROPS - FOPS level 2                          | Cabin ROPS - FOPS level 2                          |  |