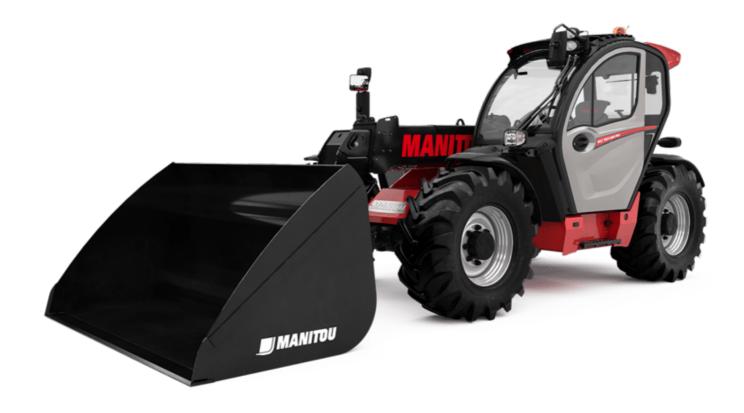

# MLT 737-130 PS+ ST4

| Considire                                                         |     | Makin                                              | lean stall                                         |  |
|-------------------------------------------------------------------|-----|----------------------------------------------------|----------------------------------------------------|--|
| Capacities                                                        |     | Metric                                             | Imperial                                           |  |
| Max. capacity                                                     | Q   | 3700 kg                                            | 8157 lb                                            |  |
| Max. lifting height                                               | h3  | 6.90 m                                             | 22 ft 8 in                                         |  |
| Maximum outreach                                                  |     | 3.90 m                                             | 12 ft 10 in                                        |  |
| Reach at max. height                                              |     | 1 m                                                | 3 ft 3 in                                          |  |
| Breakout force with bucket                                        |     | 5520 daN                                           | 5520 daN                                           |  |
| Weight and dimensions                                             |     |                                                    |                                                    |  |
| Unladen weight (with forks)                                       |     | 7700 kg                                            | 16976 lb                                           |  |
| Ground clearance                                                  | m4  | 0.41 m                                             | 1 ft 4 in                                          |  |
| Wheelbase                                                         | у   | 2.81 m                                             | 9 ft 3 in                                          |  |
| Overall length to carriage (with hitch)                           | l11 | 4.97 m                                             | 16 ft 4 in                                         |  |
| Front overhang                                                    |     | 1.21 m                                             | 4 ft                                               |  |
| Overall width                                                     | b1  | 2.39 m                                             | 7 ft 10 in                                         |  |
| Overall cab width                                                 | b4  | 0.95 m                                             | 3 ft 1 in                                          |  |
| Overall height                                                    | h17 | 2.38 m                                             | 7 ft 10 in                                         |  |
| Tilt-down angle                                                   | a5  | 134 °                                              | 134 °                                              |  |
| Tilt-up angle                                                     | a4  | 12 °                                               | 12 °                                               |  |
| External turning radius (over tyres)                              | Wa1 | 3.92 m                                             | 12 ft 10 in                                        |  |
| Standard tires                                                    |     | Alliance - A580 - 460/70 R24 159A8                 | Alliance - A580 - 460/70 R24 159A8                 |  |
| Drive wheels (front / rear)                                       |     | 2 / 2                                              | 2/2                                                |  |
| ,                                                                 |     | 2/2                                                | 2/2                                                |  |
| Steering wheels (front / rear) Performances                       |     | L   L                                              | <u> </u>                                           |  |
|                                                                   |     | 7.60 a                                             | 7.60 -                                             |  |
| Lifting                                                           |     | 7.60 s                                             | 7.60 s                                             |  |
| Lowering                                                          |     | 5.40 s                                             | 5.40 s                                             |  |
| Extension                                                         |     | 7.80 s                                             | 7.80 s                                             |  |
| Retraction                                                        |     | 5.90 s                                             | 5.90 s                                             |  |
| Crowd                                                             |     | 3.80 s                                             | 3.80 s                                             |  |
| Dump                                                              |     | 3 s                                                | 3 s                                                |  |
| Engine                                                            |     |                                                    |                                                    |  |
| Engine brand                                                      |     | Deutz                                              | Deutz                                              |  |
| Engine norm                                                       |     | Stage IV                                           | Stage IV                                           |  |
| Engine model                                                      |     | TCD 3.6 I                                          | TCD 3.6 I                                          |  |
| Number of cylinders - Capacity of cylinders                       |     | 4 - 3621 cm³                                       | 4 - 221 in³                                        |  |
| .C. Engine power rating / Power                                   |     | 129 Hp / 95 kW                                     | 129 Hp / 95 kW                                     |  |
| Max. torque / Engine rotation                                     |     | 500 Nm @1600 rpm                                   | 369 ft/lbs @1600 rpm                               |  |
| Drawbar pull (Laden)                                              |     | 7900 daN                                           | 7900 daN                                           |  |
| Reversible fan                                                    |     | Standard                                           | Standard                                           |  |
|                                                                   |     | 4 radiators (water + intercooler + hydraulic oil + | 4 radiators (water + intercooler + hydraulic oil + |  |
| Engine cooling system                                             |     | transmission oil)                                  | transmission oil)                                  |  |
| Transmission                                                      |     |                                                    |                                                    |  |
| Transmission type                                                 |     | Torque converter                                   | Torque converter                                   |  |
| Gearbox                                                           |     | Powershift Plus (M-Shift)                          | Powershift Plus (M-Shift)                          |  |
| Number of gears (forward / reverse)                               |     | 6/3                                                | 6/3                                                |  |
| Max. travel speed (may vary according to applicable regulations)  |     | 40 km/h                                            | 25 mph                                             |  |
| Differential lock                                                 |     | Limited slip differential on front axle            | Limited slip differential on front axle            |  |
| Parking brake                                                     |     | Manual                                             | Manual                                             |  |
|                                                                   |     | Oil-immersed multi-discs braking on front & rear   | Oil-immersed multi-discs braking on front & rea    |  |
| Service brake                                                     |     | axles                                              | axles                                              |  |
| Hydraulics                                                        |     |                                                    |                                                    |  |
| Hydraulic pump type                                               |     | Variable displacement pump                         | Variable displacement pump                         |  |
| Hydraulic flow - Pressure                                         |     | 150 l/min - 270 bar                                | 40 US gpm - 3916 PSI                               |  |
| Flow sharing distributor                                          |     | Standard                                           | Standard                                           |  |
| Fank capacities                                                   |     | Oldinodia                                          | Gundald                                            |  |
| Hydraulic tank capacity                                           |     | 135 l                                              | 36 US gal                                          |  |
|                                                                   |     |                                                    |                                                    |  |
| Fuel tank                                                         |     | 120                                                | 32 US gal                                          |  |
| Diesel Exhaust fluid (AdBlue® type)                               |     | 10                                                 | 3 US gal                                           |  |
| Noise and vibration                                               |     |                                                    |                                                    |  |
| Noise at driving position (LpA) tested following NF EN 12053 norm |     | 73 dB                                              | 73 dB                                              |  |
| Noise to environment (LwA)                                        |     | 105 dB                                             |                                                    |  |
| /ibration on hands/arms                                           |     | < 2.50 m/s <sup>2</sup>                            | < 2.50 m/s <sup>2</sup>                            |  |
| Miscellaneous                                                     |     |                                                    |                                                    |  |
| Fractor homologation                                              |     | Tractor homologation                               | Tractor homologation                               |  |
|                                                                   |     |                                                    |                                                    |  |
| Cab certification                                                 |     | Cabin ROPS - FOPS level 2                          | Cabin ROPS - FOPS level 2                          |  |