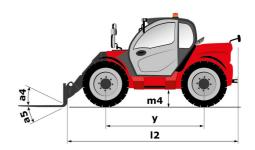

# MLT 737-130 PS+ ST4

|                                                                   |     |                                                    | r4 Created on July 3, 2025 at 7:30 PM            |  |
|-------------------------------------------------------------------|-----|----------------------------------------------------|--------------------------------------------------|--|
| Capacities                                                        |     | Metric                                             | Imperial                                         |  |
| Max. capacity                                                     | Q   | 3700 kg                                            | 8157 lb                                          |  |
| Max. lifting height                                               | h3  | 6.90 m                                             | 22 ft 8 in                                       |  |
| Maximum outreach                                                  |     | 3.90 m                                             | 12 ft 10 in                                      |  |
| Reach at max. height                                              |     | 1 m                                                | 3 ft 3 in                                        |  |
| Breakout force with bucket                                        |     | 5520 daN                                           | 5520 daN                                         |  |
| Weight and dimensions                                             |     |                                                    |                                                  |  |
| Inladen weight (with forks)                                       |     | 7700 kg                                            | 16976 lb                                         |  |
| Ground clearance                                                  | m4  | 0.41 m                                             | 1 ft 4 in                                        |  |
| Vheelbase                                                         | у   | 2.81 m                                             | 9 ft 3 in                                        |  |
| Overall length to carriage (with hitch)                           | l11 | 4.97 m                                             | 16 ft 4 in                                       |  |
| ront overhang                                                     |     | 1.21 m                                             | 4 ft                                             |  |
| Overall width                                                     | b1  | 2.39 m                                             | 7 ft 10 in                                       |  |
| Overall cab width                                                 | b4  | 0.95 m                                             | 3 ft 1 in                                        |  |
| verall height                                                     | h17 | 2.38 m                                             | 7 ft 10 in                                       |  |
|                                                                   | a5  | 134 °                                              | 134 °                                            |  |
| ilt-down angle                                                    |     |                                                    |                                                  |  |
| ïlt-up angle                                                      | a4  | 12 °                                               | 12 °                                             |  |
| external turning radius (over tyres)                              | Wa1 | 3.92 m                                             | 12 ft 10 in                                      |  |
| tandard tires                                                     |     | Alliance - A580 - 460/70 R24 159A8                 | Alliance - A580 - 460/70 R24 159A8               |  |
| rive wheels (front / rear)                                        |     | 2/2                                                | 2/2                                              |  |
| teering wheels (front / rear)                                     |     | 2 / 2                                              | 2 / 2                                            |  |
| erformances                                                       |     |                                                    |                                                  |  |
| ifting                                                            |     | 7.60 s                                             | 7.60 s                                           |  |
| owering                                                           |     | 5.40 s                                             | 5.40 s                                           |  |
| xtension                                                          |     | 7.80 s                                             | 7.80 s                                           |  |
| etraction                                                         |     | 5.90 s                                             | 5.90 s                                           |  |
| rowd                                                              |     | 3.80 s                                             | 3.80 s                                           |  |
| ump                                                               |     | 3 \$                                               | 3 s                                              |  |
| ngine                                                             |     | 3.3                                                | 33                                               |  |
| ngine brand                                                       |     | Deutz                                              | Deutz                                            |  |
| -                                                                 |     |                                                    |                                                  |  |
| ngine norm                                                        |     | Stage IV                                           | Stage IV                                         |  |
| ingine model                                                      |     | TCD 3.6 I                                          | TCD 3.6 I                                        |  |
| lumber of cylinders - Capacity of cylinders                       |     | 4 - 3621 cm³                                       | 4 - 221 in³                                      |  |
| C. Engine power rating / Power                                    |     | 129 Hp / 95 kW                                     | 129 Hp / 95 kW                                   |  |
| Max. torque / Engine rotation                                     |     | 500 Nm @1600 rpm                                   | 369 ft/lbs @1600 rpm                             |  |
| rawbar pull (Laden)                                               |     | 7900 daN                                           | 7900 daN                                         |  |
| Reversible fan                                                    |     | Standard                                           | Standard                                         |  |
| Engine cooling system                                             |     | 4 radiators (water + intercooler + hydraulic oil + | 4 radiators (water + intercooler + hydraulic oil |  |
|                                                                   |     | transmission oil)                                  | transmission oil)                                |  |
| ransmission                                                       |     | T                                                  | Towns consider                                   |  |
| ransmission type                                                  |     | Torque converter                                   | Torque converter                                 |  |
| Cearbox                                                           |     | Powershift Plus (M-Shift)                          | Powershift Plus (M-Shift)                        |  |
| lumber of gears (forward / reverse)                               |     | 6/3                                                | 6 / 3                                            |  |
| fax. travel speed (may vary according to applicable regulations)  |     | 40 km/h                                            | 25 mph                                           |  |
| Offerential lock                                                  |     | Limited slip differential on front axle            | Limited slip differential on front axle          |  |
| arking brake                                                      |     | Manual                                             | Manual                                           |  |
| Service brake                                                     |     | Oil-immersed multi-discs braking on front & rear   | Oil-immersed multi-discs braking on front & rea  |  |
|                                                                   |     | axles                                              | axles                                            |  |
| lydraulics                                                        |     |                                                    |                                                  |  |
| lydraulic pump type                                               |     | Variable displacement pump                         | Variable displacement pump                       |  |
| ydraulic flow - Pressure                                          |     | 150 l/min - 270 bar                                | 40 US gpm - 3916 PSI                             |  |
| low sharing distributor                                           |     | Standard                                           | Standard                                         |  |
| ank capacities                                                    |     |                                                    |                                                  |  |
| ydraulic tank capacity                                            |     | 135 I                                              | 36 US gal                                        |  |
| uel tank                                                          |     | 120 l                                              | 32 US gal                                        |  |
| iesel Exhaust fluid (AdBlue® type)                                |     | 10                                                 | 3 US gal                                         |  |
| loise and vibration                                               |     |                                                    |                                                  |  |
| loise at driving position (LpA) tested following NF EN 12053 norm |     | 73 dB                                              | 73 dB                                            |  |
|                                                                   |     | 105 dB                                             | 105 dB                                           |  |
| Noise to environment (LwA)<br>Vibration on hands/arms             |     | < 2.50 m/s²                                        | < 2.50 m/s²                                      |  |
| discellaneous                                                     |     | · 2.00 III/5                                       | ~ 2.30 H// S                                     |  |
|                                                                   |     | Tractor hamala sation                              | Trooter hamalanation                             |  |
| ractor homologation                                               |     | Tractor homologation                               | Tractor homologation                             |  |
| Cab certification                                                 |     | Cabin ROPS - FOPS level 2                          | Cabin ROPS - FOPS level 2                        |  |
| Controls                                                          |     | JSM                                                | JSM                                              |  |