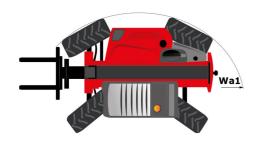

# MLT 737-130 PS+ ST4

|                                                                   |     |                                                    | r4 Created on July 3, 2025 at 7:30 PM            |  |
|-------------------------------------------------------------------|-----|----------------------------------------------------|--------------------------------------------------|--|
| Capacities                                                        |     | Metric                                             | Imperial                                         |  |
| Max. capacity                                                     | Q   | 3700 kg                                            | 8157 lb                                          |  |
| Max. lifting height                                               | h3  | 6.90 m                                             | 22 ft 8 in                                       |  |
| Maximum outreach                                                  |     | 3.90 m                                             | 12 ft 10 in                                      |  |
| Reach at max. height                                              |     | 1 m                                                | 3 ft 3 in                                        |  |
| Breakout force with bucket                                        |     | 5520 daN                                           | 5520 daN                                         |  |
| Weight and dimensions                                             |     |                                                    |                                                  |  |
| Inladen weight (with forks)                                       |     | 7700 kg                                            | 16976 lb                                         |  |
| Ground clearance                                                  | m4  | 0.41 m                                             | 1 ft 4 in                                        |  |
| Vheelbase                                                         | у   | 2.81 m                                             | 9 ft 3 in                                        |  |
| Overall length to carriage (with hitch)                           | l11 | 4.97 m                                             | 16 ft 4 in                                       |  |
| ront overhang                                                     |     | 1.21 m                                             | 4 ft                                             |  |
| Overall width                                                     | b1  | 2.39 m                                             | 7 ft 10 in                                       |  |
| Overall cab width                                                 | b4  | 0.95 m                                             | 3 ft 1 in                                        |  |
| verall height                                                     | h17 | 2.38 m                                             | 7 ft 10 in                                       |  |
|                                                                   | a5  | 134 °                                              | 134 °                                            |  |
| ilt-down angle                                                    |     |                                                    |                                                  |  |
| ïlt-up angle                                                      | a4  | 12 °                                               | 12 °                                             |  |
| external turning radius (over tyres)                              | Wa1 | 3.92 m                                             | 12 ft 10 in                                      |  |
| tandard tires                                                     |     | Alliance - A580 - 460/70 R24 159A8                 | Alliance - A580 - 460/70 R24 159A8               |  |
| rive wheels (front / rear)                                        |     | 2/2                                                | 2/2                                              |  |
| teering wheels (front / rear)                                     |     | 2 / 2                                              | 2 / 2                                            |  |
| erformances                                                       |     |                                                    |                                                  |  |
| ifting                                                            |     | 7.60 s                                             | 7.60 s                                           |  |
| owering                                                           |     | 5.40 s                                             | 5.40 s                                           |  |
| xtension                                                          |     | 7.80 s                                             | 7.80 s                                           |  |
| etraction                                                         |     | 5.90 s                                             | 5.90 s                                           |  |
| rowd                                                              |     | 3.80 s                                             | 3.80 s                                           |  |
| ump                                                               |     | 3 \$                                               | 3 s                                              |  |
| ngine                                                             |     | 3.3                                                | 33                                               |  |
| ngine brand                                                       |     | Deutz                                              | Deutz                                            |  |
| -                                                                 |     |                                                    |                                                  |  |
| ngine norm                                                        |     | Stage IV                                           | Stage IV                                         |  |
| ingine model                                                      |     | TCD 3.6 I                                          | TCD 3.6 I                                        |  |
| lumber of cylinders - Capacity of cylinders                       |     | 4 - 3621 cm³                                       | 4 - 221 in³                                      |  |
| C. Engine power rating / Power                                    |     | 129 Hp / 95 kW                                     | 129 Hp / 95 kW                                   |  |
| Max. torque / Engine rotation                                     |     | 500 Nm @1600 rpm                                   | 369 ft/lbs @1600 rpm                             |  |
| rawbar pull (Laden)                                               |     | 7900 daN                                           | 7900 daN                                         |  |
| Reversible fan                                                    |     | Standard                                           | Standard                                         |  |
| Engine cooling system                                             |     | 4 radiators (water + intercooler + hydraulic oil + | 4 radiators (water + intercooler + hydraulic oil |  |
|                                                                   |     | transmission oil)                                  | transmission oil)                                |  |
| ransmission                                                       |     | T                                                  | Towns consider                                   |  |
| ransmission type                                                  |     | Torque converter                                   | Torque converter                                 |  |
| Cearbox                                                           |     | Powershift Plus (M-Shift)                          | Powershift Plus (M-Shift)                        |  |
| lumber of gears (forward / reverse)                               |     | 6/3                                                | 6 / 3                                            |  |
| fax. travel speed (may vary according to applicable regulations)  |     | 40 km/h                                            | 25 mph                                           |  |
| Offerential lock                                                  |     | Limited slip differential on front axle            | Limited slip differential on front axle          |  |
| arking brake                                                      |     | Manual                                             | Manual                                           |  |
| Service brake                                                     |     | Oil-immersed multi-discs braking on front & rear   | Oil-immersed multi-discs braking on front & rea  |  |
|                                                                   |     | axles                                              | axles                                            |  |
| lydraulics                                                        |     |                                                    |                                                  |  |
| lydraulic pump type                                               |     | Variable displacement pump                         | Variable displacement pump                       |  |
| ydraulic flow - Pressure                                          |     | 150 l/min - 270 bar                                | 40 US gpm - 3916 PSI                             |  |
| low sharing distributor                                           |     | Standard                                           | Standard                                         |  |
| ank capacities                                                    |     |                                                    |                                                  |  |
| ydraulic tank capacity                                            |     | 135 I                                              | 36 US gal                                        |  |
| uel tank                                                          |     | 120 l                                              | 32 US gal                                        |  |
| iesel Exhaust fluid (AdBlue® type)                                |     | 10                                                 | 3 US gal                                         |  |
| loise and vibration                                               |     |                                                    |                                                  |  |
| loise at driving position (LpA) tested following NF EN 12053 norm |     | 73 dB                                              | 73 dB                                            |  |
|                                                                   |     | 105 dB                                             | 105 dB                                           |  |
| Noise to environment (LwA)<br>Vibration on hands/arms             |     | < 2.50 m/s²                                        | < 2.50 m/s²                                      |  |
| discellaneous                                                     |     | · 2.00 III/5                                       | ~ 2.30 H// S                                     |  |
|                                                                   |     | Tractor hamala sation                              | Trooter hamalanation                             |  |
| ractor homologation                                               |     | Tractor homologation                               | Tractor homologation                             |  |
| Cab certification                                                 |     | Cabin ROPS - FOPS level 2                          | Cabin ROPS - FOPS level 2                        |  |
| Controls                                                          |     | JSM                                                | JSM                                              |  |