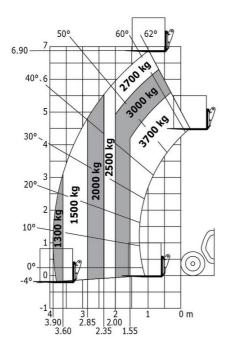

# MLT 737-130 PS+ ST4

|                                                                   |     |                                                    | r4 Created on July 3, 2025 at 7:30 PM            |  |
|-------------------------------------------------------------------|-----|----------------------------------------------------|--------------------------------------------------|--|
| Capacities                                                        |     | Metric                                             | Imperial                                         |  |
| Max. capacity                                                     | Q   | 3700 kg                                            | 8157 lb                                          |  |
| Max. lifting height                                               | h3  | 6.90 m                                             | 22 ft 8 in                                       |  |
| Maximum outreach                                                  |     | 3.90 m                                             | 12 ft 10 in                                      |  |
| Reach at max. height                                              |     | 1 m                                                | 3 ft 3 in                                        |  |
| Breakout force with bucket                                        |     | 5520 daN                                           | 5520 daN                                         |  |
| Weight and dimensions                                             |     |                                                    |                                                  |  |
| Inladen weight (with forks)                                       |     | 7700 kg                                            | 16976 lb                                         |  |
| Ground clearance                                                  | m4  | 0.41 m                                             | 1 ft 4 in                                        |  |
| Vheelbase                                                         | у   | 2.81 m                                             | 9 ft 3 in                                        |  |
| Overall length to carriage (with hitch)                           | l11 | 4.97 m                                             | 16 ft 4 in                                       |  |
| ront overhang                                                     |     | 1.21 m                                             | 4 ft                                             |  |
| Overall width                                                     | b1  | 2.39 m                                             | 7 ft 10 in                                       |  |
| Overall cab width                                                 | b4  | 0.95 m                                             | 3 ft 1 in                                        |  |
| verall height                                                     | h17 | 2.38 m                                             | 7 ft 10 in                                       |  |
|                                                                   | a5  | 134 °                                              | 134 °                                            |  |
| ilt-down angle                                                    |     |                                                    |                                                  |  |
| ïlt-up angle                                                      | a4  | 12 °                                               | 12 °                                             |  |
| external turning radius (over tyres)                              | Wa1 | 3.92 m                                             | 12 ft 10 in                                      |  |
| tandard tires                                                     |     | Alliance - A580 - 460/70 R24 159A8                 | Alliance - A580 - 460/70 R24 159A8               |  |
| rive wheels (front / rear)                                        |     | 2/2                                                | 2/2                                              |  |
| teering wheels (front / rear)                                     |     | 2 / 2                                              | 2 / 2                                            |  |
| erformances                                                       |     |                                                    |                                                  |  |
| ifting                                                            |     | 7.60 s                                             | 7.60 s                                           |  |
| owering                                                           |     | 5.40 s                                             | 5.40 s                                           |  |
| xtension                                                          |     | 7.80 s                                             | 7.80 s                                           |  |
| etraction                                                         |     | 5.90 s                                             | 5.90 s                                           |  |
| rowd                                                              |     | 3.80 s                                             | 3.80 s                                           |  |
| ump                                                               |     | 3 \$                                               | 3 s                                              |  |
| ngine                                                             |     | 3.3                                                | 33                                               |  |
| ngine brand                                                       |     | Deutz                                              | Deutz                                            |  |
| -                                                                 |     |                                                    |                                                  |  |
| ngine norm                                                        |     | Stage IV                                           | Stage IV                                         |  |
| ingine model                                                      |     | TCD 3.6 I                                          | TCD 3.6 I                                        |  |
| lumber of cylinders - Capacity of cylinders                       |     | 4 - 3621 cm³                                       | 4 - 221 in³                                      |  |
| C. Engine power rating / Power                                    |     | 129 Hp / 95 kW                                     | 129 Hp / 95 kW                                   |  |
| Max. torque / Engine rotation                                     |     | 500 Nm @1600 rpm                                   | 369 ft/lbs @1600 rpm                             |  |
| rawbar pull (Laden)                                               |     | 7900 daN                                           | 7900 daN                                         |  |
| Reversible fan                                                    |     | Standard                                           | Standard                                         |  |
| Engine cooling system                                             |     | 4 radiators (water + intercooler + hydraulic oil + | 4 radiators (water + intercooler + hydraulic oil |  |
|                                                                   |     | transmission oil)                                  | transmission oil)                                |  |
| ransmission                                                       |     | T                                                  | Towns consider                                   |  |
| ransmission type                                                  |     | Torque converter                                   | Torque converter                                 |  |
| Cearbox                                                           |     | Powershift Plus (M-Shift)                          | Powershift Plus (M-Shift)                        |  |
| lumber of gears (forward / reverse)                               |     | 6/3                                                | 6 / 3                                            |  |
| fax. travel speed (may vary according to applicable regulations)  |     | 40 km/h                                            | 25 mph                                           |  |
| Offerential lock                                                  |     | Limited slip differential on front axle            | Limited slip differential on front axle          |  |
| arking brake                                                      |     | Manual                                             | Manual                                           |  |
| Service brake                                                     |     | Oil-immersed multi-discs braking on front & rear   | Oil-immersed multi-discs braking on front & rea  |  |
|                                                                   |     | axles                                              | axles                                            |  |
| lydraulics                                                        |     |                                                    |                                                  |  |
| lydraulic pump type                                               |     | Variable displacement pump                         | Variable displacement pump                       |  |
| ydraulic flow - Pressure                                          |     | 150 l/min - 270 bar                                | 40 US gpm - 3916 PSI                             |  |
| low sharing distributor                                           |     | Standard                                           | Standard                                         |  |
| ank capacities                                                    |     |                                                    |                                                  |  |
| ydraulic tank capacity                                            |     | 135 I                                              | 36 US gal                                        |  |
| uel tank                                                          |     | 120 l                                              | 32 US gal                                        |  |
| iesel Exhaust fluid (AdBlue® type)                                |     | 10                                                 | 3 US gal                                         |  |
| loise and vibration                                               |     |                                                    |                                                  |  |
| loise at driving position (LpA) tested following NF EN 12053 norm |     | 73 dB                                              | 73 dB                                            |  |
|                                                                   |     | 105 dB                                             | 105 dB                                           |  |
| Noise to environment (LwA)<br>Vibration on hands/arms             |     | < 2.50 m/s²                                        | < 2.50 m/s²                                      |  |
| discellaneous                                                     |     | · 2.00 III/5                                       | ~ 2.30 H// S                                     |  |
|                                                                   |     | Tractor hamala sation                              | Trooter hamalanation                             |  |
| ractor homologation                                               |     | Tractor homologation                               | Tractor homologation                             |  |
| Cab certification                                                 |     | Cabin ROPS - FOPS level 2                          | Cabin ROPS - FOPS level 2                        |  |
| Controls                                                          |     | JSM                                                | JSM                                              |  |