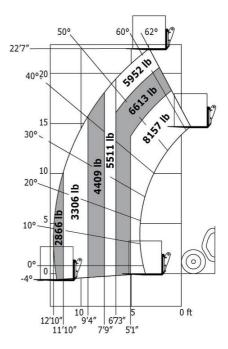

# MLT 737-130 PS+ ST4

|                                                                   |     |                                                    | r4 Created on July 3, 2025 at 7:30 PM            |  |
|-------------------------------------------------------------------|-----|----------------------------------------------------|--------------------------------------------------|--|
| Capacities                                                        |     | Metric                                             | Imperial                                         |  |
| Max. capacity                                                     | Q   | 3700 kg                                            | 8157 lb                                          |  |
| Max. lifting height                                               | h3  | 6.90 m                                             | 22 ft 8 in                                       |  |
| Maximum outreach                                                  |     | 3.90 m                                             | 12 ft 10 in                                      |  |
| Reach at max. height                                              |     | 1 m                                                | 3 ft 3 in                                        |  |
| Breakout force with bucket                                        |     | 5520 daN                                           | 5520 daN                                         |  |
| Weight and dimensions                                             |     |                                                    |                                                  |  |
| Inladen weight (with forks)                                       |     | 7700 kg                                            | 16976 lb                                         |  |
| Ground clearance                                                  | m4  | 0.41 m                                             | 1 ft 4 in                                        |  |
| Vheelbase                                                         | у   | 2.81 m                                             | 9 ft 3 in                                        |  |
| Overall length to carriage (with hitch)                           | l11 | 4.97 m                                             | 16 ft 4 in                                       |  |
| ront overhang                                                     |     | 1.21 m                                             | 4 ft                                             |  |
| Overall width                                                     | b1  | 2.39 m                                             | 7 ft 10 in                                       |  |
| Overall cab width                                                 | b4  | 0.95 m                                             | 3 ft 1 in                                        |  |
| verall height                                                     | h17 | 2.38 m                                             | 7 ft 10 in                                       |  |
|                                                                   | a5  | 134 °                                              | 134 °                                            |  |
| ilt-down angle                                                    |     |                                                    |                                                  |  |
| ïlt-up angle                                                      | a4  | 12 °                                               | 12 °                                             |  |
| external turning radius (over tyres)                              | Wa1 | 3.92 m                                             | 12 ft 10 in                                      |  |
| tandard tires                                                     |     | Alliance - A580 - 460/70 R24 159A8                 | Alliance - A580 - 460/70 R24 159A8               |  |
| rive wheels (front / rear)                                        |     | 2/2                                                | 2/2                                              |  |
| teering wheels (front / rear)                                     |     | 2 / 2                                              | 2 / 2                                            |  |
| erformances                                                       |     |                                                    |                                                  |  |
| ifting                                                            |     | 7.60 s                                             | 7.60 s                                           |  |
| owering                                                           |     | 5.40 s                                             | 5.40 s                                           |  |
| xtension                                                          |     | 7.80 s                                             | 7.80 s                                           |  |
| etraction                                                         |     | 5.90 s                                             | 5.90 s                                           |  |
| rowd                                                              |     | 3.80 s                                             | 3.80 s                                           |  |
| ump                                                               |     | 3 \$                                               | 3 s                                              |  |
| ngine                                                             |     | 3.3                                                | 33                                               |  |
| ngine brand                                                       |     | Deutz                                              | Deutz                                            |  |
| -                                                                 |     |                                                    |                                                  |  |
| ngine norm                                                        |     | Stage IV                                           | Stage IV                                         |  |
| ingine model                                                      |     | TCD 3.6 I                                          | TCD 3.6 I                                        |  |
| lumber of cylinders - Capacity of cylinders                       |     | 4 - 3621 cm³                                       | 4 - 221 in³                                      |  |
| C. Engine power rating / Power                                    |     | 129 Hp / 95 kW                                     | 129 Hp / 95 kW                                   |  |
| Max. torque / Engine rotation                                     |     | 500 Nm @1600 rpm                                   | 369 ft/lbs @1600 rpm                             |  |
| rawbar pull (Laden)                                               |     | 7900 daN                                           | 7900 daN                                         |  |
| Reversible fan                                                    |     | Standard                                           | Standard                                         |  |
| Engine cooling system                                             |     | 4 radiators (water + intercooler + hydraulic oil + | 4 radiators (water + intercooler + hydraulic oil |  |
|                                                                   |     | transmission oil)                                  | transmission oil)                                |  |
| ransmission                                                       |     | T                                                  | Towns consider                                   |  |
| ransmission type                                                  |     | Torque converter                                   | Torque converter                                 |  |
| Cearbox                                                           |     | Powershift Plus (M-Shift)                          | Powershift Plus (M-Shift)                        |  |
| lumber of gears (forward / reverse)                               |     | 6/3                                                | 6 / 3                                            |  |
| fax. travel speed (may vary according to applicable regulations)  |     | 40 km/h                                            | 25 mph                                           |  |
| Offerential lock                                                  |     | Limited slip differential on front axle            | Limited slip differential on front axle          |  |
| arking brake                                                      |     | Manual                                             | Manual                                           |  |
| Service brake                                                     |     | Oil-immersed multi-discs braking on front & rear   | Oil-immersed multi-discs braking on front & rea  |  |
|                                                                   |     | axles                                              | axles                                            |  |
| lydraulics                                                        |     |                                                    |                                                  |  |
| lydraulic pump type                                               |     | Variable displacement pump                         | Variable displacement pump                       |  |
| ydraulic flow - Pressure                                          |     | 150 l/min - 270 bar                                | 40 US gpm - 3916 PSI                             |  |
| low sharing distributor                                           |     | Standard                                           | Standard                                         |  |
| ank capacities                                                    |     |                                                    |                                                  |  |
| ydraulic tank capacity                                            |     | 135 I                                              | 36 US gal                                        |  |
| uel tank                                                          |     | 120 l                                              | 32 US gal                                        |  |
| iesel Exhaust fluid (AdBlue® type)                                |     | 10                                                 | 3 US gal                                         |  |
| loise and vibration                                               |     |                                                    |                                                  |  |
| loise at driving position (LpA) tested following NF EN 12053 norm |     | 73 dB                                              | 73 dB                                            |  |
|                                                                   |     | 105 dB                                             | 105 dB                                           |  |
| Noise to environment (LwA)<br>Vibration on hands/arms             |     | < 2.50 m/s²                                        | < 2.50 m/s²                                      |  |
| discellaneous                                                     |     | · 2.00 III/5                                       | ~ 2.30 H// S                                     |  |
|                                                                   |     | Tractor hamala sation                              | Trooter hamalanation                             |  |
| ractor homologation                                               |     | Tractor homologation                               | Tractor homologation                             |  |
| Cab certification                                                 |     | Cabin ROPS - FOPS level 2                          | Cabin ROPS - FOPS level 2                        |  |
| Controls                                                          |     | JSM                                                | JSM                                              |  |