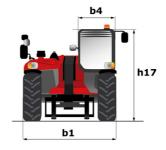

# MLT 737-130 PS+ ST4

|                                                                   |     |                                                    | r4 Created on July 3, 2025 at 7:30 PM            |  |
|-------------------------------------------------------------------|-----|----------------------------------------------------|--------------------------------------------------|--|
| Capacities                                                        |     | Metric                                             | Imperial                                         |  |
| Max. capacity                                                     | Q   | 3700 kg                                            | 8157 lb                                          |  |
| Max. lifting height                                               | h3  | 6.90 m                                             | 22 ft 8 in                                       |  |
| Maximum outreach                                                  |     | 3.90 m                                             | 12 ft 10 in                                      |  |
| Reach at max. height                                              |     | 1 m                                                | 3 ft 3 in                                        |  |
| Breakout force with bucket                                        |     | 5520 daN                                           | 5520 daN                                         |  |
| Weight and dimensions                                             |     |                                                    |                                                  |  |
| Inladen weight (with forks)                                       |     | 7700 kg                                            | 16976 lb                                         |  |
| Ground clearance                                                  | m4  | 0.41 m                                             | 1 ft 4 in                                        |  |
| Vheelbase                                                         | у   | 2.81 m                                             | 9 ft 3 in                                        |  |
| Overall length to carriage (with hitch)                           | l11 | 4.97 m                                             | 16 ft 4 in                                       |  |
| ront overhang                                                     |     | 1.21 m                                             | 4 ft                                             |  |
| Overall width                                                     | b1  | 2.39 m                                             | 7 ft 10 in                                       |  |
| Overall cab width                                                 | b4  | 0.95 m                                             | 3 ft 1 in                                        |  |
| verall height                                                     | h17 | 2.38 m                                             | 7 ft 10 in                                       |  |
|                                                                   | a5  | 134 °                                              | 134 °                                            |  |
| ilt-down angle                                                    |     |                                                    |                                                  |  |
| ïlt-up angle                                                      | a4  | 12 °                                               | 12 °                                             |  |
| external turning radius (over tyres)                              | Wa1 | 3.92 m                                             | 12 ft 10 in                                      |  |
| tandard tires                                                     |     | Alliance - A580 - 460/70 R24 159A8                 | Alliance - A580 - 460/70 R24 159A8               |  |
| rive wheels (front / rear)                                        |     | 2/2                                                | 2/2                                              |  |
| teering wheels (front / rear)                                     |     | 2 / 2                                              | 2 / 2                                            |  |
| erformances                                                       |     |                                                    |                                                  |  |
| ifting                                                            |     | 7.60 s                                             | 7.60 s                                           |  |
| owering                                                           |     | 5.40 s                                             | 5.40 s                                           |  |
| xtension                                                          |     | 7.80 s                                             | 7.80 s                                           |  |
| etraction                                                         |     | 5.90 s                                             | 5.90 s                                           |  |
| rowd                                                              |     | 3.80 s                                             | 3.80 s                                           |  |
| ump                                                               |     | 3 \$                                               | 3 s                                              |  |
| ngine                                                             |     | 3.3                                                | 33                                               |  |
| ngine brand                                                       |     | Deutz                                              | Deutz                                            |  |
| -                                                                 |     |                                                    |                                                  |  |
| ngine norm                                                        |     | Stage IV                                           | Stage IV                                         |  |
| ingine model                                                      |     | TCD 3.6 I                                          | TCD 3.6 I                                        |  |
| lumber of cylinders - Capacity of cylinders                       |     | 4 - 3621 cm³                                       | 4 - 221 in³                                      |  |
| C. Engine power rating / Power                                    |     | 129 Hp / 95 kW                                     | 129 Hp / 95 kW                                   |  |
| Max. torque / Engine rotation                                     |     | 500 Nm @1600 rpm                                   | 369 ft/lbs @1600 rpm                             |  |
| rawbar pull (Laden)                                               |     | 7900 daN                                           | 7900 daN                                         |  |
| Reversible fan                                                    |     | Standard                                           | Standard                                         |  |
| Engine cooling system                                             |     | 4 radiators (water + intercooler + hydraulic oil + | 4 radiators (water + intercooler + hydraulic oil |  |
|                                                                   |     | transmission oil)                                  | transmission oil)                                |  |
| ransmission                                                       |     | T                                                  | Towns consider                                   |  |
| ransmission type                                                  |     | Torque converter                                   | Torque converter                                 |  |
| Cearbox                                                           |     | Powershift Plus (M-Shift)                          | Powershift Plus (M-Shift)                        |  |
| lumber of gears (forward / reverse)                               |     | 6/3                                                | 6 / 3                                            |  |
| fax. travel speed (may vary according to applicable regulations)  |     | 40 km/h                                            | 25 mph                                           |  |
| Offerential lock                                                  |     | Limited slip differential on front axle            | Limited slip differential on front axle          |  |
| arking brake                                                      |     | Manual                                             | Manual                                           |  |
| Service brake                                                     |     | Oil-immersed multi-discs braking on front & rear   | Oil-immersed multi-discs braking on front & rea  |  |
|                                                                   |     | axles                                              | axles                                            |  |
| lydraulics                                                        |     |                                                    |                                                  |  |
| lydraulic pump type                                               |     | Variable displacement pump                         | Variable displacement pump                       |  |
| ydraulic flow - Pressure                                          |     | 150 l/min - 270 bar                                | 40 US gpm - 3916 PSI                             |  |
| low sharing distributor                                           |     | Standard                                           | Standard                                         |  |
| ank capacities                                                    |     |                                                    |                                                  |  |
| ydraulic tank capacity                                            |     | 135 I                                              | 36 US gal                                        |  |
| uel tank                                                          |     | 120 l                                              | 32 US gal                                        |  |
| iesel Exhaust fluid (AdBlue® type)                                |     | 10                                                 | 3 US gal                                         |  |
| loise and vibration                                               |     |                                                    |                                                  |  |
| loise at driving position (LpA) tested following NF EN 12053 norm |     | 73 dB                                              | 73 dB                                            |  |
|                                                                   |     | 105 dB                                             | 105 dB                                           |  |
| Noise to environment (LwA)<br>Vibration on hands/arms             |     | < 2.50 m/s²                                        | < 2.50 m/s²                                      |  |
| discellaneous                                                     |     | · 2.00 III/5                                       | ~ 2.30 H// S                                     |  |
|                                                                   |     | Tractor hamala sation                              | Trooter hamalanation                             |  |
| ractor homologation                                               |     | Tractor homologation                               | Tractor homologation                             |  |
| Cab certification                                                 |     | Cabin ROPS - FOPS level 2                          | Cabin ROPS - FOPS level 2                        |  |
| Controls                                                          |     | JSM                                                | JSM                                              |  |