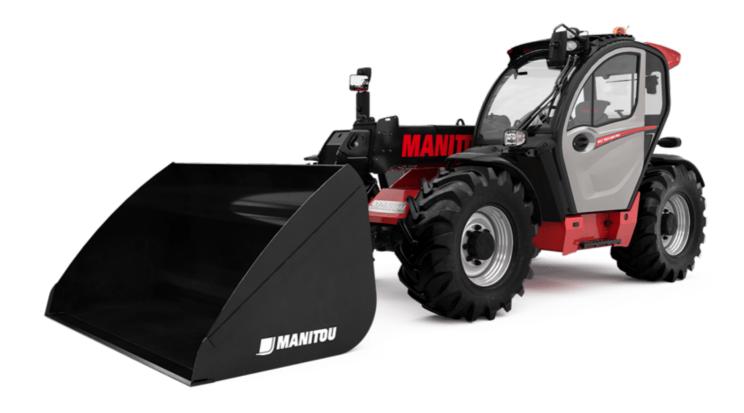

# MLT 737-130 PS+ ST4

|                                                                   |     |                                                    | r4 Created on July 3, 2025 at 7:30 PM            |  |
|-------------------------------------------------------------------|-----|----------------------------------------------------|--------------------------------------------------|--|
| Capacities                                                        |     | Metric                                             | Imperial                                         |  |
| Max. capacity                                                     | Q   | 3700 kg                                            | 8157 lb                                          |  |
| Max. lifting height                                               | h3  | 6.90 m                                             | 22 ft 8 in                                       |  |
| Maximum outreach                                                  |     | 3.90 m                                             | 12 ft 10 in                                      |  |
| Reach at max. height                                              |     | 1 m                                                | 3 ft 3 in                                        |  |
| Breakout force with bucket                                        |     | 5520 daN                                           | 5520 daN                                         |  |
| Weight and dimensions                                             |     |                                                    |                                                  |  |
| Inladen weight (with forks)                                       |     | 7700 kg                                            | 16976 lb                                         |  |
| Ground clearance                                                  | m4  | 0.41 m                                             | 1 ft 4 in                                        |  |
| Vheelbase                                                         | у   | 2.81 m                                             | 9 ft 3 in                                        |  |
| Overall length to carriage (with hitch)                           | l11 | 4.97 m                                             | 16 ft 4 in                                       |  |
| ront overhang                                                     |     | 1.21 m                                             | 4 ft                                             |  |
| Overall width                                                     | b1  | 2.39 m                                             | 7 ft 10 in                                       |  |
| Overall cab width                                                 | b4  | 0.95 m                                             | 3 ft 1 in                                        |  |
| verall height                                                     | h17 | 2.38 m                                             | 7 ft 10 in                                       |  |
|                                                                   | a5  | 134 °                                              | 134 °                                            |  |
| ilt-down angle                                                    |     |                                                    |                                                  |  |
| ïlt-up angle                                                      | a4  | 12 °                                               | 12 °                                             |  |
| external turning radius (over tyres)                              | Wa1 | 3.92 m                                             | 12 ft 10 in                                      |  |
| tandard tires                                                     |     | Alliance - A580 - 460/70 R24 159A8                 | Alliance - A580 - 460/70 R24 159A8               |  |
| rive wheels (front / rear)                                        |     | 2/2                                                | 2/2                                              |  |
| teering wheels (front / rear)                                     |     | 2 / 2                                              | 2 / 2                                            |  |
| erformances                                                       |     |                                                    |                                                  |  |
| ifting                                                            |     | 7.60 s                                             | 7.60 s                                           |  |
| owering                                                           |     | 5.40 s                                             | 5.40 s                                           |  |
| xtension                                                          |     | 7.80 s                                             | 7.80 s                                           |  |
| etraction                                                         |     | 5.90 s                                             | 5.90 s                                           |  |
| rowd                                                              |     | 3.80 s                                             | 3.80 s                                           |  |
| ump                                                               |     | 3 \$                                               | 3 s                                              |  |
| ngine                                                             |     | 3.3                                                | 33                                               |  |
| ngine brand                                                       |     | Deutz                                              | Deutz                                            |  |
| -                                                                 |     |                                                    |                                                  |  |
| ngine norm                                                        |     | Stage IV                                           | Stage IV                                         |  |
| ingine model                                                      |     | TCD 3.6 I                                          | TCD 3.6 I                                        |  |
| lumber of cylinders - Capacity of cylinders                       |     | 4 - 3621 cm³                                       | 4 - 221 in³                                      |  |
| C. Engine power rating / Power                                    |     | 129 Hp / 95 kW                                     | 129 Hp / 95 kW                                   |  |
| Max. torque / Engine rotation                                     |     | 500 Nm @1600 rpm                                   | 369 ft/lbs @1600 rpm                             |  |
| rawbar pull (Laden)                                               |     | 7900 daN                                           | 7900 daN                                         |  |
| Reversible fan                                                    |     | Standard                                           | Standard                                         |  |
| Engine cooling system                                             |     | 4 radiators (water + intercooler + hydraulic oil + | 4 radiators (water + intercooler + hydraulic oil |  |
|                                                                   |     | transmission oil)                                  | transmission oil)                                |  |
| ransmission                                                       |     | T                                                  | Towns consider                                   |  |
| ransmission type                                                  |     | Torque converter                                   | Torque converter                                 |  |
| Cearbox                                                           |     | Powershift Plus (M-Shift)                          | Powershift Plus (M-Shift)                        |  |
| lumber of gears (forward / reverse)                               |     | 6/3                                                | 6 / 3                                            |  |
| fax. travel speed (may vary according to applicable regulations)  |     | 40 km/h                                            | 25 mph                                           |  |
| Offerential lock                                                  |     | Limited slip differential on front axle            | Limited slip differential on front axle          |  |
| arking brake                                                      |     | Manual                                             | Manual                                           |  |
| Service brake                                                     |     | Oil-immersed multi-discs braking on front & rear   | Oil-immersed multi-discs braking on front & rea  |  |
|                                                                   |     | axles                                              | axles                                            |  |
| lydraulics                                                        |     |                                                    |                                                  |  |
| lydraulic pump type                                               |     | Variable displacement pump                         | Variable displacement pump                       |  |
| ydraulic flow - Pressure                                          |     | 150 l/min - 270 bar                                | 40 US gpm - 3916 PSI                             |  |
| low sharing distributor                                           |     | Standard                                           | Standard                                         |  |
| ank capacities                                                    |     |                                                    |                                                  |  |
| ydraulic tank capacity                                            |     | 135 I                                              | 36 US gal                                        |  |
| uel tank                                                          |     | 120 l                                              | 32 US gal                                        |  |
| iesel Exhaust fluid (AdBlue® type)                                |     | 10                                                 | 3 US gal                                         |  |
| loise and vibration                                               |     |                                                    |                                                  |  |
| loise at driving position (LpA) tested following NF EN 12053 norm |     | 73 dB                                              | 73 dB                                            |  |
|                                                                   |     | 105 dB                                             | 105 dB                                           |  |
| Noise to environment (LwA)<br>Vibration on hands/arms             |     | < 2.50 m/s²                                        | < 2.50 m/s²                                      |  |
| discellaneous                                                     |     | · 2.00 III/5                                       | ~ 2.30 H// S                                     |  |
|                                                                   |     | Tractor hamala sation                              | Trooter hamalanation                             |  |
| ractor homologation                                               |     | Tractor homologation                               | Tractor homologation                             |  |
| Cab certification                                                 |     | Cabin ROPS - FOPS level 2                          | Cabin ROPS - FOPS level 2                        |  |
| Controls                                                          |     | JSM                                                | JSM                                              |  |