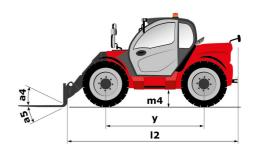

# MLT 737-130 PS+ ST4

|                                                                   | MLT 737-130 PS+ ST4 Created on July 3, 2025 at 9:54 PM UT                                                                 |                                         |  |  |
|-------------------------------------------------------------------|---------------------------------------------------------------------------------------------------------------------------|-----------------------------------------|--|--|
| Capacities                                                        | Metric Imperial                                                                                                           |                                         |  |  |
| Max. capacity                                                     | Q 3700 kg 8157 lb                                                                                                         |                                         |  |  |
|                                                                   | h3 6.90 m 22 ft 8 in                                                                                                      |                                         |  |  |
| Maximum outreach                                                  | 3.90 m 12 ft 10 in                                                                                                        |                                         |  |  |
| Reach at max. height                                              | 1 m 3 ft 3 in                                                                                                             |                                         |  |  |
| Breakout force with bucket                                        | 5520 daN 5520 daN                                                                                                         |                                         |  |  |
| Weight and dimensions                                             |                                                                                                                           |                                         |  |  |
| Unladen weight (with forks)                                       | 7700 kg 16976 lb                                                                                                          |                                         |  |  |
| Ground clearance                                                  | m4 0.41 m 1 ft 4 in                                                                                                       |                                         |  |  |
| Wheelbase                                                         | y 2.81 m 9 ft 3 in                                                                                                        |                                         |  |  |
| Overall length to carriage (with hitch)                           | 111 4.97 m 16 ft 4 in                                                                                                     |                                         |  |  |
| Front overhang                                                    | 1.21 m 4 ft                                                                                                               |                                         |  |  |
| Overall width                                                     | b1 2.39 m 7 ft 10 in                                                                                                      |                                         |  |  |
| Overall cab width                                                 | b4 0.95 m 3 ft 1 in                                                                                                       |                                         |  |  |
| Overall height                                                    | h17 2.38 m 7 ft 10 in                                                                                                     | 7 ft 10 in                              |  |  |
| Tilt-down angle                                                   | a5 134° 134°                                                                                                              |                                         |  |  |
| -                                                                 | a4 12 ° 12 °                                                                                                              |                                         |  |  |
|                                                                   | Na1 3.92 m 12 ft 10 in                                                                                                    |                                         |  |  |
| Standard tires                                                    | Alliance - A580 - 460/70 R24 159A8 Alliance - A580 - 460/70 R2                                                            | 24 159A8                                |  |  |
| Drive wheels (front / rear)                                       | 2/2 2/2                                                                                                                   |                                         |  |  |
| Steering wheels (front / rear)                                    | 2/2                                                                                                                       |                                         |  |  |
| Performances                                                      | _,                                                                                                                        |                                         |  |  |
| Lifting                                                           | 7.60 s 7.60 s                                                                                                             |                                         |  |  |
| Lowering                                                          | 5.40 s 5.40 s                                                                                                             |                                         |  |  |
| Extension                                                         | 7.80 s 7.80 s                                                                                                             |                                         |  |  |
| Retraction                                                        | 5.90 s 5.90 s                                                                                                             |                                         |  |  |
| Crowd                                                             |                                                                                                                           | 3.80 s                                  |  |  |
| Dump                                                              | 3.00 s 3.00 s                                                                                                             |                                         |  |  |
| Engine                                                            |                                                                                                                           |                                         |  |  |
| •                                                                 | Deutz Deutz                                                                                                               |                                         |  |  |
| Engine brand                                                      |                                                                                                                           |                                         |  |  |
| Engine norm                                                       | Stage IV Stage IV                                                                                                         |                                         |  |  |
| Engine model                                                      | TCD 3.6   TCD 3.6                                                                                                         | 4 - 221 in³                             |  |  |
| Number of cylinders - Capacity of cylinders                       |                                                                                                                           | 129 Hp / 95 kW                          |  |  |
| .C. Engine power rating / Power                                   | ·                                                                                                                         |                                         |  |  |
| Max. torque / Engine rotation                                     | 500 Nm @1600 rpm 369 ft/lbs @1600 rp                                                                                      | 7900 daN                                |  |  |
| Drawbar pull (Laden)                                              |                                                                                                                           |                                         |  |  |
| Reversible fan                                                    | Standard Standard                                                                                                         |                                         |  |  |
| Engine cooling system                                             | 4 radiators (water + intercooler + hydraulic oil + 4 radiators (water + intercooler + transmission oil) transmission oil) | hydraulic oil +                         |  |  |
| Transmission                                                      |                                                                                                                           |                                         |  |  |
| Transmission type                                                 | Torque converter Torque converter                                                                                         |                                         |  |  |
| Gearbox                                                           | Powershift Plus (M-Shift) Powershift Plus (M-Sh                                                                           | nift)                                   |  |  |
| Number of gears (forward / reverse)                               | 6/3                                                                                                                       | , ,                                     |  |  |
| Max. travel speed (may vary according to applicable regulations)  | 40 km/h 25 mph                                                                                                            |                                         |  |  |
| Differential lock                                                 | · · · · · · · · · · · · · · · · · · ·                                                                                     | Limited slip differential on front axle |  |  |
| Parking brake                                                     | Manual Manual                                                                                                             |                                         |  |  |
|                                                                   | Oil-immersed multi-discs braking on front & rear Oil-immersed multi-discs braking                                         | on front & roa                          |  |  |
| Service brake                                                     | axles                                                                                                                     | on none a lea                           |  |  |
| -lydraulics                                                       |                                                                                                                           |                                         |  |  |
| Hydraulic pump type                                               | Variable displacement pump Variable displacement                                                                          | pump                                    |  |  |
| Hydraulic flow - Pressure                                         | 150 l/min - 270 bar 40 US gpm - 3916 P.                                                                                   |                                         |  |  |
| Flow sharing distributor                                          | Standard Standard                                                                                                         |                                         |  |  |
| Tank capacities                                                   |                                                                                                                           |                                         |  |  |
| lydraulic tank capacity                                           | 135 I 36 US gal                                                                                                           |                                         |  |  |
| uel tank                                                          | 120 I 32 US gal                                                                                                           |                                         |  |  |
| Diesel Exhaust fluid (AdBlue® type)                               | 10 I 3 US gal                                                                                                             |                                         |  |  |
| Noise and vibration                                               |                                                                                                                           |                                         |  |  |
| Noise at driving position (LpA) tested following NF EN 12053 norm | 73 dB 73 dB                                                                                                               |                                         |  |  |
| Noise to environment (LwA)                                        | 105 dB 105 dB                                                                                                             |                                         |  |  |
| Vibration on hands/arms                                           | < 2.50 m/s <sup>2</sup> < 2.50 m/s <sup>2</sup>                                                                           |                                         |  |  |
| Miscellaneous                                                     | - 2.00 m/o                                                                                                                |                                         |  |  |
|                                                                   | Tractor homologation Tractor homologation                                                                                 | n                                       |  |  |
| Tractor homologation                                              | Tractor nomorogation                                                                                                      |                                         |  |  |
| Tractor homologation  Cab certification                           | Cabin ROPS - FOPS level 2 Cabin ROPS - FOPS level                                                                         | rel 2                                   |  |  |