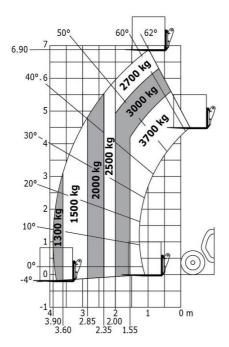

# MLT 737-130 PS+ ST4

|                                                                   | MLT 737-130 PS+ ST4 Created on July 3, 2025 at 9:54 PM UT                                                                 |                                         |  |  |
|-------------------------------------------------------------------|---------------------------------------------------------------------------------------------------------------------------|-----------------------------------------|--|--|
| Capacities                                                        | Metric Imperial                                                                                                           |                                         |  |  |
| Max. capacity                                                     | Q 3700 kg 8157 lb                                                                                                         |                                         |  |  |
|                                                                   | h3 6.90 m 22 ft 8 in                                                                                                      |                                         |  |  |
| Maximum outreach                                                  | 3.90 m 12 ft 10 in                                                                                                        |                                         |  |  |
| Reach at max. height                                              | 1 m 3 ft 3 in                                                                                                             |                                         |  |  |
| Breakout force with bucket                                        | 5520 daN 5520 daN                                                                                                         |                                         |  |  |
| Weight and dimensions                                             |                                                                                                                           |                                         |  |  |
| Unladen weight (with forks)                                       | 7700 kg 16976 lb                                                                                                          |                                         |  |  |
| Ground clearance                                                  | m4 0.41 m 1 ft 4 in                                                                                                       |                                         |  |  |
| Wheelbase                                                         | y 2.81 m 9 ft 3 in                                                                                                        |                                         |  |  |
| Overall length to carriage (with hitch)                           | 111 4.97 m 16 ft 4 in                                                                                                     |                                         |  |  |
| Front overhang                                                    | 1.21 m 4 ft                                                                                                               |                                         |  |  |
| Overall width                                                     | b1 2.39 m 7 ft 10 in                                                                                                      |                                         |  |  |
| Overall cab width                                                 | b4 0.95 m 3 ft 1 in                                                                                                       |                                         |  |  |
| Overall height                                                    | h17 2.38 m 7 ft 10 in                                                                                                     | 7 ft 10 in                              |  |  |
| Tilt-down angle                                                   | a5 134° 134°                                                                                                              |                                         |  |  |
| -                                                                 | a4 12 ° 12 °                                                                                                              |                                         |  |  |
|                                                                   | Na1 3.92 m 12 ft 10 in                                                                                                    |                                         |  |  |
| Standard tires                                                    | Alliance - A580 - 460/70 R24 159A8 Alliance - A580 - 460/70 R2                                                            | 24 159A8                                |  |  |
| Drive wheels (front / rear)                                       | 2/2 2/2                                                                                                                   |                                         |  |  |
| Steering wheels (front / rear)                                    | 2/2                                                                                                                       |                                         |  |  |
| Performances                                                      | _,                                                                                                                        |                                         |  |  |
| Lifting                                                           | 7.60 s 7.60 s                                                                                                             |                                         |  |  |
| Lowering                                                          | 5.40 s 5.40 s                                                                                                             |                                         |  |  |
| Extension                                                         | 7.80 s 7.80 s                                                                                                             |                                         |  |  |
| Retraction                                                        | 5.90 s 5.90 s                                                                                                             |                                         |  |  |
| Crowd                                                             |                                                                                                                           | 3.80 s                                  |  |  |
| Dump                                                              | 3.00 s 3.00 s                                                                                                             |                                         |  |  |
| Engine                                                            |                                                                                                                           |                                         |  |  |
| •                                                                 | Deutz Deutz                                                                                                               |                                         |  |  |
| Engine brand                                                      |                                                                                                                           |                                         |  |  |
| Engine norm                                                       | Stage IV Stage IV                                                                                                         |                                         |  |  |
| Engine model                                                      | TCD 3.6   TCD 3.6                                                                                                         | 4 - 221 in³                             |  |  |
| Number of cylinders - Capacity of cylinders                       |                                                                                                                           | 129 Hp / 95 kW                          |  |  |
| .C. Engine power rating / Power                                   | ·                                                                                                                         |                                         |  |  |
| Max. torque / Engine rotation                                     | 500 Nm @1600 rpm 369 ft/lbs @1600 rp                                                                                      | 7900 daN                                |  |  |
| Drawbar pull (Laden)                                              |                                                                                                                           |                                         |  |  |
| Reversible fan                                                    | Standard Standard                                                                                                         |                                         |  |  |
| Engine cooling system                                             | 4 radiators (water + intercooler + hydraulic oil + 4 radiators (water + intercooler + transmission oil) transmission oil) | hydraulic oil +                         |  |  |
| Transmission                                                      |                                                                                                                           |                                         |  |  |
| Transmission type                                                 | Torque converter Torque converter                                                                                         |                                         |  |  |
| Gearbox                                                           | Powershift Plus (M-Shift) Powershift Plus (M-Sh                                                                           | nift)                                   |  |  |
| Number of gears (forward / reverse)                               | 6/3                                                                                                                       | , ,                                     |  |  |
| Max. travel speed (may vary according to applicable regulations)  | 40 km/h 25 mph                                                                                                            |                                         |  |  |
| Differential lock                                                 | · · · · · · · · · · · · · · · · · · ·                                                                                     | Limited slip differential on front axle |  |  |
| Parking brake                                                     | Manual Manual                                                                                                             |                                         |  |  |
|                                                                   | Oil-immersed multi-discs braking on front & rear Oil-immersed multi-discs braking                                         | on front & roa                          |  |  |
| Service brake                                                     | axles                                                                                                                     | on none a lea                           |  |  |
| -lydraulics                                                       |                                                                                                                           |                                         |  |  |
| Hydraulic pump type                                               | Variable displacement pump Variable displacement                                                                          | pump                                    |  |  |
| Hydraulic flow - Pressure                                         | 150 l/min - 270 bar 40 US gpm - 3916 P.                                                                                   |                                         |  |  |
| Flow sharing distributor                                          | Standard Standard                                                                                                         |                                         |  |  |
| Tank capacities                                                   |                                                                                                                           |                                         |  |  |
| lydraulic tank capacity                                           | 135 I 36 US gal                                                                                                           |                                         |  |  |
| uel tank                                                          | 120 I 32 US gal                                                                                                           |                                         |  |  |
| Diesel Exhaust fluid (AdBlue® type)                               | 10 I 3 US gal                                                                                                             |                                         |  |  |
| Noise and vibration                                               |                                                                                                                           |                                         |  |  |
| Noise at driving position (LpA) tested following NF EN 12053 norm | 73 dB 73 dB                                                                                                               |                                         |  |  |
| Noise to environment (LwA)                                        | 105 dB 105 dB                                                                                                             |                                         |  |  |
| Vibration on hands/arms                                           | < 2.50 m/s <sup>2</sup> < 2.50 m/s <sup>2</sup>                                                                           |                                         |  |  |
| Miscellaneous                                                     | - 2.00 m/o                                                                                                                |                                         |  |  |
|                                                                   | Tractor homologation Tractor homologation                                                                                 | n                                       |  |  |
| Tractor homologation                                              | Tractor nomorogation                                                                                                      |                                         |  |  |
| Tractor homologation  Cab certification                           | Cabin ROPS - FOPS level 2 Cabin ROPS - FOPS level                                                                         | rel 2                                   |  |  |