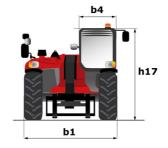

# MLT 737-130 PS+ ST4

|                                                                   | MLT 737-130 PS+ ST4 Created on July 3, 2025 at 9:54 PM UT                                                                 |                                         |  |  |
|-------------------------------------------------------------------|---------------------------------------------------------------------------------------------------------------------------|-----------------------------------------|--|--|
| Capacities                                                        | Metric Imperial                                                                                                           |                                         |  |  |
| Max. capacity                                                     | Q 3700 kg 8157 lb                                                                                                         |                                         |  |  |
|                                                                   | h3 6.90 m 22 ft 8 in                                                                                                      |                                         |  |  |
| Maximum outreach                                                  | 3.90 m 12 ft 10 in                                                                                                        |                                         |  |  |
| Reach at max. height                                              | 1 m 3 ft 3 in                                                                                                             |                                         |  |  |
| Breakout force with bucket                                        | 5520 daN 5520 daN                                                                                                         |                                         |  |  |
| Weight and dimensions                                             |                                                                                                                           |                                         |  |  |
| Unladen weight (with forks)                                       | 7700 kg 16976 lb                                                                                                          |                                         |  |  |
| Ground clearance                                                  | m4 0.41 m 1 ft 4 in                                                                                                       |                                         |  |  |
| Wheelbase                                                         | y 2.81 m 9 ft 3 in                                                                                                        |                                         |  |  |
| Overall length to carriage (with hitch)                           | 111 4.97 m 16 ft 4 in                                                                                                     |                                         |  |  |
| Front overhang                                                    | 1.21 m 4 ft                                                                                                               |                                         |  |  |
| Overall width                                                     | b1 2.39 m 7 ft 10 in                                                                                                      |                                         |  |  |
| Overall cab width                                                 | b4 0.95 m 3 ft 1 in                                                                                                       |                                         |  |  |
| Overall height                                                    | h17 2.38 m 7 ft 10 in                                                                                                     | 7 ft 10 in                              |  |  |
| Tilt-down angle                                                   | a5 134° 134°                                                                                                              |                                         |  |  |
| -                                                                 | a4 12 ° 12 °                                                                                                              |                                         |  |  |
|                                                                   | Na1 3.92 m 12 ft 10 in                                                                                                    |                                         |  |  |
| Standard tires                                                    | Alliance - A580 - 460/70 R24 159A8 Alliance - A580 - 460/70 R2                                                            | 24 159A8                                |  |  |
| Drive wheels (front / rear)                                       | 2/2 2/2                                                                                                                   |                                         |  |  |
| Steering wheels (front / rear)                                    | 2/2                                                                                                                       |                                         |  |  |
| Performances                                                      | _,                                                                                                                        |                                         |  |  |
| Lifting                                                           | 7.60 s 7.60 s                                                                                                             |                                         |  |  |
| Lowering                                                          | 5.40 s 5.40 s                                                                                                             |                                         |  |  |
| Extension                                                         | 7.80 s 7.80 s                                                                                                             |                                         |  |  |
| Retraction                                                        | 5.90 s 5.90 s                                                                                                             |                                         |  |  |
| Crowd                                                             |                                                                                                                           | 3.80 s                                  |  |  |
| Dump                                                              | 3.00 s 3.00 s                                                                                                             |                                         |  |  |
| Engine                                                            |                                                                                                                           |                                         |  |  |
| •                                                                 | Deutz Deutz                                                                                                               |                                         |  |  |
| Engine brand                                                      |                                                                                                                           |                                         |  |  |
| Engine norm                                                       | Stage IV Stage IV                                                                                                         |                                         |  |  |
| Engine model                                                      | TCD 3.6   TCD 3.6                                                                                                         | 4 - 221 in³                             |  |  |
| Number of cylinders - Capacity of cylinders                       |                                                                                                                           | 129 Hp / 95 kW                          |  |  |
| .C. Engine power rating / Power                                   | ·                                                                                                                         |                                         |  |  |
| Max. torque / Engine rotation                                     | 500 Nm @1600 rpm 369 ft/lbs @1600 rp                                                                                      | 7900 daN                                |  |  |
| Drawbar pull (Laden)                                              |                                                                                                                           |                                         |  |  |
| Reversible fan                                                    | Standard Standard                                                                                                         |                                         |  |  |
| Engine cooling system                                             | 4 radiators (water + intercooler + hydraulic oil + 4 radiators (water + intercooler + transmission oil) transmission oil) | hydraulic oil +                         |  |  |
| Transmission                                                      |                                                                                                                           |                                         |  |  |
| Transmission type                                                 | Torque converter Torque converter                                                                                         |                                         |  |  |
| Gearbox                                                           | Powershift Plus (M-Shift) Powershift Plus (M-Sh                                                                           | nift)                                   |  |  |
| Number of gears (forward / reverse)                               | 6/3                                                                                                                       | , ,                                     |  |  |
| Max. travel speed (may vary according to applicable regulations)  | 40 km/h 25 mph                                                                                                            |                                         |  |  |
| Differential lock                                                 | · · · · · · · · · · · · · · · · · · ·                                                                                     | Limited slip differential on front axle |  |  |
| Parking brake                                                     | Manual Manual                                                                                                             |                                         |  |  |
|                                                                   | Oil-immersed multi-discs braking on front & rear Oil-immersed multi-discs braking                                         | on front & roa                          |  |  |
| Service brake                                                     | axles                                                                                                                     | on none a lea                           |  |  |
| -lydraulics                                                       |                                                                                                                           |                                         |  |  |
| Hydraulic pump type                                               | Variable displacement pump Variable displacement                                                                          | pump                                    |  |  |
| Hydraulic flow - Pressure                                         | 150 l/min - 270 bar 40 US gpm - 3916 P.                                                                                   |                                         |  |  |
| Flow sharing distributor                                          | Standard Standard                                                                                                         |                                         |  |  |
| Tank capacities                                                   |                                                                                                                           |                                         |  |  |
| lydraulic tank capacity                                           | 135 I 36 US gal                                                                                                           |                                         |  |  |
| uel tank                                                          | 120 I 32 US gal                                                                                                           |                                         |  |  |
| Diesel Exhaust fluid (AdBlue® type)                               | 10 I 3 US gal                                                                                                             |                                         |  |  |
| Noise and vibration                                               |                                                                                                                           |                                         |  |  |
| Noise at driving position (LpA) tested following NF EN 12053 norm | 73 dB 73 dB                                                                                                               |                                         |  |  |
| Noise to environment (LwA)                                        | 105 dB 105 dB                                                                                                             |                                         |  |  |
| Vibration on hands/arms                                           | < 2.50 m/s <sup>2</sup> < 2.50 m/s <sup>2</sup>                                                                           |                                         |  |  |
| Miscellaneous                                                     | - 2.00 m/o                                                                                                                |                                         |  |  |
|                                                                   | Tractor homologation Tractor homologation                                                                                 | n                                       |  |  |
| Tractor homologation                                              | Tractor nomorogation                                                                                                      |                                         |  |  |
| Tractor homologation  Cab certification                           | Cabin ROPS - FOPS level 2 Cabin ROPS - FOPS level                                                                         | rel 2                                   |  |  |