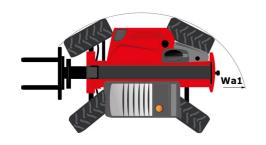

# MLT 737-130 PS+ ST4

|                                                                   | MLT 737-130 PS+ ST4 Created on July 3, 2025 at 9:54 PM UT                                                                 |                                         |  |  |
|-------------------------------------------------------------------|---------------------------------------------------------------------------------------------------------------------------|-----------------------------------------|--|--|
| Capacities                                                        | Metric Imperial                                                                                                           |                                         |  |  |
| Max. capacity                                                     | Q 3700 kg 8157 lb                                                                                                         |                                         |  |  |
|                                                                   | h3 6.90 m 22 ft 8 in                                                                                                      |                                         |  |  |
| Maximum outreach                                                  | 3.90 m 12 ft 10 in                                                                                                        |                                         |  |  |
| Reach at max. height                                              | 1 m 3 ft 3 in                                                                                                             |                                         |  |  |
| Breakout force with bucket                                        | 5520 daN 5520 daN                                                                                                         |                                         |  |  |
| Weight and dimensions                                             |                                                                                                                           |                                         |  |  |
| Unladen weight (with forks)                                       | 7700 kg 16976 lb                                                                                                          |                                         |  |  |
| Ground clearance                                                  | m4 0.41 m 1 ft 4 in                                                                                                       |                                         |  |  |
| Wheelbase                                                         | y 2.81 m 9 ft 3 in                                                                                                        |                                         |  |  |
| Overall length to carriage (with hitch)                           | 111 4.97 m 16 ft 4 in                                                                                                     |                                         |  |  |
| Front overhang                                                    | 1.21 m 4 ft                                                                                                               |                                         |  |  |
| Overall width                                                     | b1 2.39 m 7 ft 10 in                                                                                                      |                                         |  |  |
| Overall cab width                                                 | b4 0.95 m 3 ft 1 in                                                                                                       |                                         |  |  |
| Overall height                                                    | h17 2.38 m 7 ft 10 in                                                                                                     | 7 ft 10 in                              |  |  |
| Tilt-down angle                                                   | a5 134° 134°                                                                                                              |                                         |  |  |
| -                                                                 | a4 12 ° 12 °                                                                                                              |                                         |  |  |
|                                                                   | Na1 3.92 m 12 ft 10 in                                                                                                    |                                         |  |  |
| Standard tires                                                    | Alliance - A580 - 460/70 R24 159A8 Alliance - A580 - 460/70 R2                                                            | 24 159A8                                |  |  |
| Drive wheels (front / rear)                                       | 2/2 2/2                                                                                                                   |                                         |  |  |
| Steering wheels (front / rear)                                    | 2/2                                                                                                                       |                                         |  |  |
| Performances                                                      | _,                                                                                                                        |                                         |  |  |
| Lifting                                                           | 7.60 s 7.60 s                                                                                                             |                                         |  |  |
| Lowering                                                          | 5.40 s 5.40 s                                                                                                             |                                         |  |  |
| Extension                                                         | 7.80 s 7.80 s                                                                                                             |                                         |  |  |
| Retraction                                                        | 5.90 s 5.90 s                                                                                                             |                                         |  |  |
| Crowd                                                             |                                                                                                                           | 3.80 s                                  |  |  |
| Dump                                                              | 3.00 s 3.00 s                                                                                                             |                                         |  |  |
| Engine                                                            |                                                                                                                           |                                         |  |  |
| •                                                                 | Deutz Deutz                                                                                                               |                                         |  |  |
| Engine brand                                                      |                                                                                                                           |                                         |  |  |
| Engine norm                                                       | Stage IV Stage IV                                                                                                         |                                         |  |  |
| Engine model                                                      | TCD 3.6   TCD 3.6                                                                                                         | 4 - 221 in³                             |  |  |
| Number of cylinders - Capacity of cylinders                       |                                                                                                                           | 129 Hp / 95 kW                          |  |  |
| .C. Engine power rating / Power                                   | ·                                                                                                                         |                                         |  |  |
| Max. torque / Engine rotation                                     | 500 Nm @1600 rpm 369 ft/lbs @1600 rp                                                                                      | 7900 daN                                |  |  |
| Drawbar pull (Laden)                                              |                                                                                                                           |                                         |  |  |
| Reversible fan                                                    | Standard Standard                                                                                                         |                                         |  |  |
| Engine cooling system                                             | 4 radiators (water + intercooler + hydraulic oil + 4 radiators (water + intercooler + transmission oil) transmission oil) | hydraulic oil +                         |  |  |
| Transmission                                                      |                                                                                                                           |                                         |  |  |
| Transmission type                                                 | Torque converter Torque converter                                                                                         |                                         |  |  |
| Gearbox                                                           | Powershift Plus (M-Shift) Powershift Plus (M-Sh                                                                           | nift)                                   |  |  |
| Number of gears (forward / reverse)                               | 6/3                                                                                                                       | , ,                                     |  |  |
| Max. travel speed (may vary according to applicable regulations)  | 40 km/h 25 mph                                                                                                            |                                         |  |  |
| Differential lock                                                 | · · · · · · · · · · · · · · · · · · ·                                                                                     | Limited slip differential on front axle |  |  |
| Parking brake                                                     | Manual Manual                                                                                                             |                                         |  |  |
|                                                                   | Oil-immersed multi-discs braking on front & rear Oil-immersed multi-discs braking                                         | on front & roa                          |  |  |
| Service brake                                                     | axles                                                                                                                     | on none a lea                           |  |  |
| -lydraulics                                                       |                                                                                                                           |                                         |  |  |
| Hydraulic pump type                                               | Variable displacement pump Variable displacement                                                                          | pump                                    |  |  |
| Hydraulic flow - Pressure                                         | 150 l/min - 270 bar 40 US gpm - 3916 P.                                                                                   |                                         |  |  |
| Flow sharing distributor                                          | Standard Standard                                                                                                         |                                         |  |  |
| Tank capacities                                                   |                                                                                                                           |                                         |  |  |
| lydraulic tank capacity                                           | 135 I 36 US gal                                                                                                           |                                         |  |  |
| uel tank                                                          | 120 I 32 US gal                                                                                                           |                                         |  |  |
| Diesel Exhaust fluid (AdBlue® type)                               | 10 I 3 US gal                                                                                                             |                                         |  |  |
| Noise and vibration                                               |                                                                                                                           |                                         |  |  |
| Noise at driving position (LpA) tested following NF EN 12053 norm | 73 dB 73 dB                                                                                                               |                                         |  |  |
| Noise to environment (LwA)                                        | 105 dB 105 dB                                                                                                             |                                         |  |  |
| Vibration on hands/arms                                           | < 2.50 m/s <sup>2</sup> < 2.50 m/s <sup>2</sup>                                                                           |                                         |  |  |
| Miscellaneous                                                     | - 2.00 m/o                                                                                                                |                                         |  |  |
|                                                                   | Tractor homologation Tractor homologation                                                                                 | n                                       |  |  |
| Tractor homologation                                              | Tractor nomorogation                                                                                                      |                                         |  |  |
| Tractor homologation  Cab certification                           | Cabin ROPS - FOPS level 2 Cabin ROPS - FOPS level                                                                         | rel 2                                   |  |  |