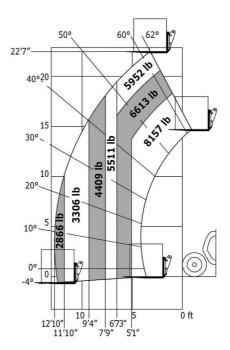

# MLT 737-130 PS+ ST4

|                                                                   | MLT 737-130 PS+ ST4 Created on July 3, 2025 at 9:54 PM UT                                                                 |                                         |  |  |
|-------------------------------------------------------------------|---------------------------------------------------------------------------------------------------------------------------|-----------------------------------------|--|--|
| Capacities                                                        | Metric Imperial                                                                                                           |                                         |  |  |
| Max. capacity                                                     | Q 3700 kg 8157 lb                                                                                                         |                                         |  |  |
|                                                                   | h3 6.90 m 22 ft 8 in                                                                                                      |                                         |  |  |
| Maximum outreach                                                  | 3.90 m 12 ft 10 in                                                                                                        |                                         |  |  |
| Reach at max. height                                              | 1 m 3 ft 3 in                                                                                                             |                                         |  |  |
| Breakout force with bucket                                        | 5520 daN 5520 daN                                                                                                         |                                         |  |  |
| Weight and dimensions                                             |                                                                                                                           |                                         |  |  |
| Unladen weight (with forks)                                       | 7700 kg 16976 lb                                                                                                          |                                         |  |  |
| Ground clearance                                                  | m4 0.41 m 1 ft 4 in                                                                                                       |                                         |  |  |
| Wheelbase                                                         | y 2.81 m 9 ft 3 in                                                                                                        |                                         |  |  |
| Overall length to carriage (with hitch)                           | 111 4.97 m 16 ft 4 in                                                                                                     |                                         |  |  |
| Front overhang                                                    | 1.21 m 4 ft                                                                                                               |                                         |  |  |
| Overall width                                                     | b1 2.39 m 7 ft 10 in                                                                                                      |                                         |  |  |
| Overall cab width                                                 | b4 0.95 m 3 ft 1 in                                                                                                       |                                         |  |  |
| Overall height                                                    | h17 2.38 m 7 ft 10 in                                                                                                     | 7 ft 10 in                              |  |  |
| Tilt-down angle                                                   | a5 134° 134°                                                                                                              |                                         |  |  |
| -                                                                 | a4 12 ° 12 °                                                                                                              |                                         |  |  |
|                                                                   | Na1 3.92 m 12 ft 10 in                                                                                                    |                                         |  |  |
| Standard tires                                                    | Alliance - A580 - 460/70 R24 159A8 Alliance - A580 - 460/70 R2                                                            | 24 159A8                                |  |  |
| Drive wheels (front / rear)                                       | 2/2 2/2                                                                                                                   |                                         |  |  |
| Steering wheels (front / rear)                                    | 2/2                                                                                                                       |                                         |  |  |
| Performances                                                      | _,                                                                                                                        |                                         |  |  |
| Lifting                                                           | 7.60 s 7.60 s                                                                                                             |                                         |  |  |
| Lowering                                                          | 5.40 s 5.40 s                                                                                                             |                                         |  |  |
| Extension                                                         | 7.80 s 7.80 s                                                                                                             |                                         |  |  |
| Retraction                                                        | 5.90 s 5.90 s                                                                                                             |                                         |  |  |
| Crowd                                                             |                                                                                                                           | 3.80 s                                  |  |  |
| Dump                                                              | 3.00 s 3.00 s                                                                                                             |                                         |  |  |
| Engine                                                            |                                                                                                                           |                                         |  |  |
| •                                                                 | Deutz Deutz                                                                                                               |                                         |  |  |
| Engine brand                                                      |                                                                                                                           |                                         |  |  |
| Engine norm                                                       | Stage IV Stage IV                                                                                                         |                                         |  |  |
| Engine model                                                      | TCD 3.6   TCD 3.6                                                                                                         | 4 - 221 in³                             |  |  |
| Number of cylinders - Capacity of cylinders                       |                                                                                                                           | 129 Hp / 95 kW                          |  |  |
| .C. Engine power rating / Power                                   | ·                                                                                                                         |                                         |  |  |
| Max. torque / Engine rotation                                     | 500 Nm @1600 rpm 369 ft/lbs @1600 rp                                                                                      | 7900 daN                                |  |  |
| Drawbar pull (Laden)                                              |                                                                                                                           |                                         |  |  |
| Reversible fan                                                    | Standard Standard                                                                                                         |                                         |  |  |
| Engine cooling system                                             | 4 radiators (water + intercooler + hydraulic oil + 4 radiators (water + intercooler + transmission oil) transmission oil) | hydraulic oil +                         |  |  |
| Transmission                                                      |                                                                                                                           |                                         |  |  |
| Transmission type                                                 | Torque converter Torque converter                                                                                         |                                         |  |  |
| Gearbox                                                           | Powershift Plus (M-Shift) Powershift Plus (M-Sh                                                                           | nift)                                   |  |  |
| Number of gears (forward / reverse)                               | 6/3                                                                                                                       | , ,                                     |  |  |
| Max. travel speed (may vary according to applicable regulations)  | 40 km/h 25 mph                                                                                                            |                                         |  |  |
| Differential lock                                                 | · · · · · · · · · · · · · · · · · · ·                                                                                     | Limited slip differential on front axle |  |  |
| Parking brake                                                     | Manual Manual                                                                                                             |                                         |  |  |
|                                                                   | Oil-immersed multi-discs braking on front & rear Oil-immersed multi-discs braking                                         | on front & roa                          |  |  |
| Service brake                                                     | axles                                                                                                                     | on none a lea                           |  |  |
| -lydraulics                                                       |                                                                                                                           |                                         |  |  |
| Hydraulic pump type                                               | Variable displacement pump Variable displacement                                                                          | pump                                    |  |  |
| Hydraulic flow - Pressure                                         | 150 l/min - 270 bar 40 US gpm - 3916 P.                                                                                   |                                         |  |  |
| Flow sharing distributor                                          | Standard Standard                                                                                                         |                                         |  |  |
| Tank capacities                                                   |                                                                                                                           |                                         |  |  |
| lydraulic tank capacity                                           | 135 I 36 US gal                                                                                                           |                                         |  |  |
| uel tank                                                          | 120 I 32 US gal                                                                                                           |                                         |  |  |
| Diesel Exhaust fluid (AdBlue® type)                               | 10 I 3 US gal                                                                                                             |                                         |  |  |
| Noise and vibration                                               |                                                                                                                           |                                         |  |  |
| Noise at driving position (LpA) tested following NF EN 12053 norm | 73 dB 73 dB                                                                                                               |                                         |  |  |
| Noise to environment (LwA)                                        | 105 dB 105 dB                                                                                                             |                                         |  |  |
| Vibration on hands/arms                                           | < 2.50 m/s <sup>2</sup> < 2.50 m/s <sup>2</sup>                                                                           |                                         |  |  |
| Miscellaneous                                                     | - 2.00 m/o                                                                                                                |                                         |  |  |
|                                                                   | Tractor homologation Tractor homologation                                                                                 | n                                       |  |  |
| Tractor homologation                                              | Tractor nomorogation                                                                                                      |                                         |  |  |
| Tractor homologation  Cab certification                           | Cabin ROPS - FOPS level 2 Cabin ROPS - FOPS level                                                                         | rel 2                                   |  |  |