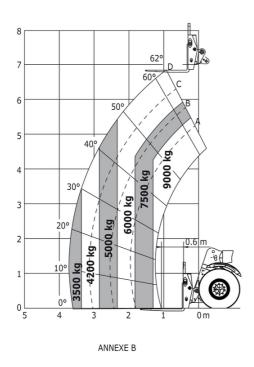

|       | Cabin ROPS - FOPS level 2                  | Cabin ROPS - FOPS level 2               |

## MHT 790 - Dimensional drawing







#### MHT 790 - Load chart

#### Machine on tires with forks LC 600 mm Metric



### Machine on tires with winch 9000 kg (Metric)



#### Machine on tires with winch 9000 kg (Imperial)



#### Machine on tires with jib Imperial



## Machine on tires with jib Metric







#### **Head Office**

B.P. 249 - 430 rue de l'Aubinière 44150 Ancenis Cedex - France Tel: +33 (0)2 40 09 10 11 - Fax: +33 (0)2 40 09 10 97 www.manitou.com



This publication provides a description of the configuration versions and options for Manitou products, which may differ for equipment. The equipment presented in this brochure may be part of a series, as an option, or it may not be available, depending on the versions. Manitou reserves the right, at any time and without notice, to amend the specifications described and represented. The specifications provided do not bind the manufacturer. For