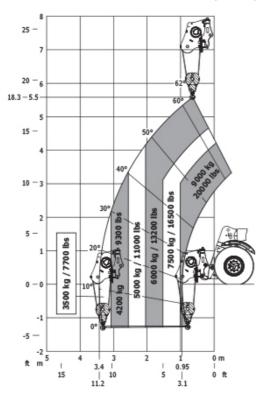

|       | Cabin ROPS - FOPS level 2                  | Cabin ROPS - FOPS level 2               |

## MHT 790 - Dimensional drawing







#### MHT 790 - Load chart

#### Machine on tires with forks LC 600 mm Metric



### Machine on tires with winch 9000 kg (Metric)



#### Machine on tires with winch 9000 kg (Imperial)



#### Machine on tires with jib Imperial



## Machine on tires with jib Metric







#### **Head Office**

B.P. 249 - 430 rue de l'Aubinière 44150 Ancenis Cedex - France Tel: +33 (0)2 40 09 10 11 - Fax: +33 (0)2 40 09 10 97 www.manitou.com



This publication provides a description of the configuration versions and options for Manitou products, which may differ for equipment. The equipment presented in this brochure may be part of a series, as an option, or it may not be available, depending on the versions. Manitou reserves the right, at any time and without notice, to amend the specifications described and represented. The specifications provided do not bind the manufacturer. For more details, please contact your Manitou agent. Th