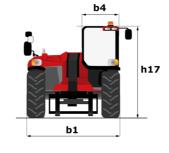

|       | Cabin ROPS - FOPS level 2                  | Cabin ROPS - FOPS level 2               |

## MHT 790 - Dimensional drawing







#### MHT 790 - Load chart

#### Machine on tires with forks LC 600 mm Metric



### Machine on tires with winch 9000 kg (Metric)



#### Machine on tires with winch 9000 kg (Imperial)



#### Machine on tires with jib Imperial



## Machine on tires with jib Metric







#### **Head Office**

B.P. 249 - 430 rue de l'Aubinière 44150 Ancenis Cedex - France Tel: +33 (0)2 40 09 10 11 - Fax: +33 (0)2 40 09 10 97 www.manitou.com



This publication provides a description of the configuration versions and options for Manitou products, which may differ for equipment. The equipment presented in this brochure may be part of a series, as an option, or it may not be available, depending on the versions. Manitou reserves the right, at any time and without notice, to amend the specifications descri