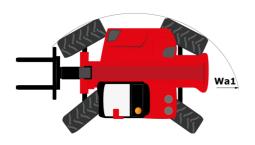

|       | Cabin ROPS - FOPS level 2                  | Cabin ROPS - FOPS level 2               |

## MHT 790 - Dimensional drawing







#### MHT 790 - Load chart

#### Machine on tires with forks LC 600 mm Metric



### Machine on tires with winch 9000 kg (Metric)



#### Machine on tires with winch 9000 kg (Imperial)



#### Machine on tires with jib Imperial



## Machine on tires with jib Metric







#### **Head Office**

B.P. 249 - 430 rue de l'Aubinière 44150 Ancenis Cedex - France Tel: +33 (0)2 40 09 10 11 - Fax: +33 (0)2 40 09 10 97 www.manitou.com



This publication provides a description of the configuration versions and options for Manitou products, which may differ for equipment. The equipment presented in this brochure may be part of a series, as an option, or it may not be available, depending on the versions. Manitou reserves the right, at any time and without notice, to amend the specifications desc