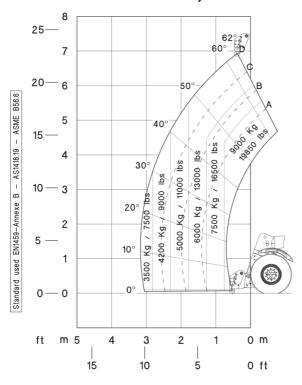

|       | Cabin ROPS - FOPS level 2                  | Cabin ROPS - FOPS level 2               |

## MHT 790 - Dimensional drawing







#### MHT 790 - Load chart

#### Machine on tires with forks LC 600 mm Metric



### Machine on tires with winch 9000 kg (Metric)



#### Machine on tires with winch 9000 kg (Imperial)



#### Machine on tires with jib Imperial



## Machine on tires with jib Metric







#### **Head Office**

B.P. 249 - 430 rue de l'Aubinière 44150 Ancenis Cedex - France Tel: +33 (0)2 40 09 10 11 - Fax: +33 (0)2 40 09 10 97 www.manitou.com



This publication provides a description of the configuration versions and options for Manitou products, which may differ for equipment. The equipment presented in this brochure may be part of a series, as an option, or it may not be available, depending on the versions. Manitou reserves the right, at any time and without notice, to amend the specifications described and represented. The specifications provided do not bind the manufacturer. For more details, please contact your Manitou agent. This is not a contractually binding document. The presentation of the products is not contractually binding. List of specifications non-exh