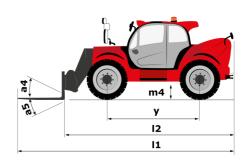

|       | Cabin ROPS - FOPS level 2                  | Cabin ROPS - FOPS level 2               |

## MHT 790 - Dimensional drawing







#### MHT 790 - Load chart

#### Machine on tires with forks LC 600 mm Metric



### Machine on tires with winch 9000 kg (Metric)



#### Machine on tires with winch 9000 kg (Imperial)



#### Machine on tires with jib Imperial



## Machine on tires with jib Metric







#### **Head Office**

B.P. 249 - 430 rue de l'Aubinière 44150 Ancenis Cedex - France Tel: +33 (0)2 40 09 10 11 - Fax: +33 (0)2 40 09 10 97 www.manitou.com



This publication provides a description of the configuration versions and options for Manitou products, which may differ for equipment. The equipment presented in this brochure may be part of a series, as an option, or it may not be available, depending on the versions. Manitou reserves the right, at any time and without notice, to amend the specifications describe