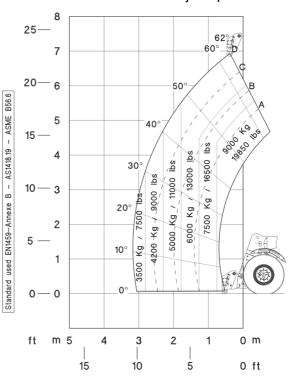

|       | Cabin ROPS - FOPS level 2                  | Cabin ROPS - FOPS level 2               |

## MHT 790 - Dimensional drawing







#### MHT 790 - Load chart

#### Machine on tires with forks LC 600 mm Metric



### Machine on tires with winch 9000 kg (Metric)



#### Machine on tires with winch 9000 kg (Imperial)



#### Machine on tires with jib Imperial



## Machine on tires with jib Metric







#### **Head Office**

B.P. 249 - 430 rue de l'Aubinière 44150 Ancenis Cedex - France Tel: +33 (0)2 40 09 10 11 - Fax: +33 (0)2 40 09 10 97 www.manitou.com



This publication provides a description of the configuration versions and options for Manitou products, which may differ for equipment. The equipment presented in this brochure may be part of a series, as an option, or it may not be available, depending on the versions. Manitou reserves the right, at any time and without notice, to amend the specifications described and represented. The specifications provided do not bind the manufacturer. For more details, please contact your Manitou agent. This is not a contractually binding document. The presentation of the products is not contractually