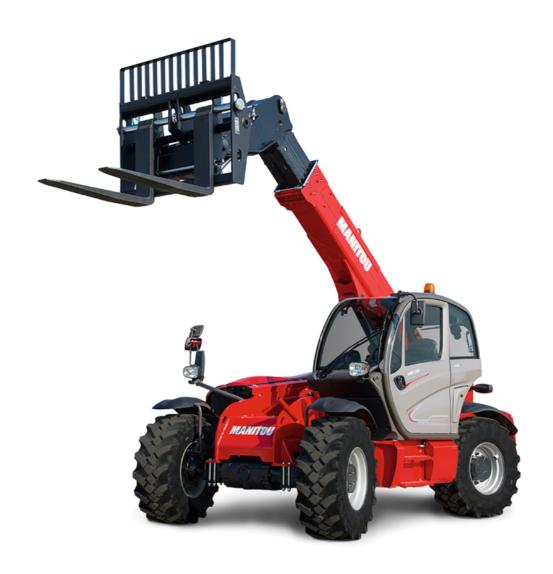

Technical sheet:

# **MHT 790**





| Capacities