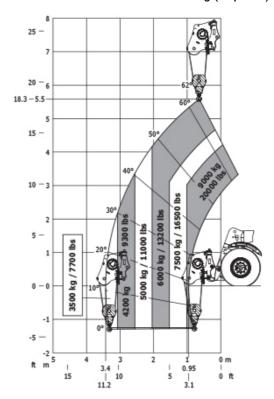

|       | Cabin ROPS - FOPS level 2                  | Cabin ROPS - FOPS level 2               |

## MHT 790 - Dimensional drawing







#### MHT 790 - Load chart

#### Machine on tires with forks LC 600 mm Metric



### Machine on tires with winch 9000 kg (Metric)



#### Machine on tires with winch 9000 kg (Imperial)



#### Machine on tires with jib Imperial



## Machine on tires with jib Metric







#### **Head Office**

B.P. 249 - 430 rue de l'Aubinière 44150 Ancenis Cedex - France Tel: +33 (0)2 40 09 10 11 - Fax: +33 (0)2 40 09 10 97 www.manitou.com



This publication provides a description of the configuration versions and options for Manitou products, which may differ for equipment. The equipment presented in this brochure may be part of a series, as an option, or it may not be available, depending on the versions. Manitou reserves the right, at any time and without notice, to amend the specifications described and represented. The specifications provided do not bind the manufacturer. For more details, please contact your Manitou agent. This is not a contractually binding document. The present