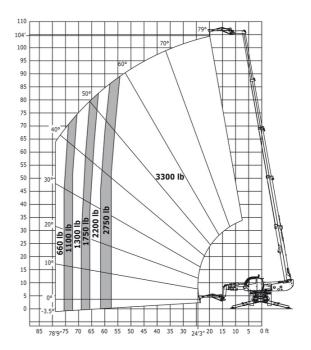

#### Machine on lowered stabilisers with forks Imperial

Machine on lowered stabilisers with winch 5000 kg Metric Machine on lowered stabilisers with winch 5000 kg Imperial

Machine on lowered stabilisers with winch 7000 kg Metric