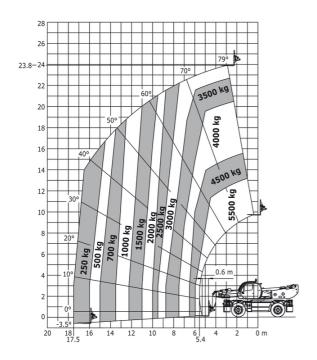

## MRT 3255 Privilege Plus - Load chart

#### Machine on tyres with forks Metric