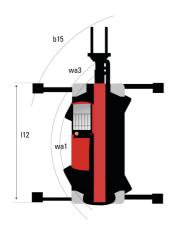

# MRT 3255 Privilege Plus - Dimensional drawing

| Other data                                        |     | Metric  | Imperial   |
|---------------------------------------------------|-----|---------|------------|
| Length of frame                                   | l14 | 6.57 m  | 21 ft 7 in |
| Wheelbase                                         | у   | 3.75 m  | 12 ft 4 in |
| Ground clearance                                  | m4  | 0.42 m  | 1 ft 5 in  |
| Counterweight offset (turret at 90°)              | a7  | 3.80 m  | 12 ft 6 in |
| Tilt-up angle                                     | a4  | 12 °    | 12 °       |
| Tilt-down angle                                   | a5  | 105 °   | 105 °      |
| Overall length at stabilisers                     | l12 | 6.49 m  | 21 ft 4 in |
| Outer frame turning radius                        | Wa3 | 5.56 m  | 18 ft 3 in |
| Outer turning radius (with forks)                 | b15 | 7 m     | 23 ft      |
| Overall width with stabilisers extended           | b7  | 7.10 m  | 23 ft 4 in |
| Overall height                                    | h17 | 3.20 m  | 10 ft 6 in |
| Frame leveling corrector                          | a9  | +/- 8 ° | +/- 8 °    |
| Ground clearance under front tires on stabilizers | m5  | 0.35 m  | 1 ft 2 in  |