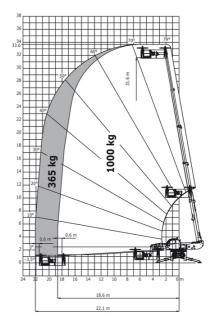

## MRT 3255 Privilege Plus - Load chart

Machine on lowered stabilisers with 1000 kg platform Metric

Machine on lowered stabilisers with 3D positive / negative Metric