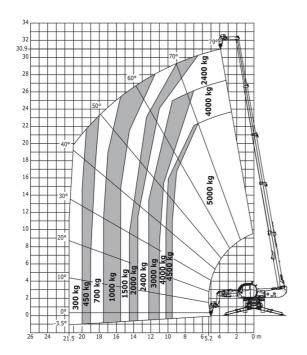

5.56 m  | 18 ft 3 in |
| Outer turning radius (with forks)                 | b15 | 7 m     | 23 ft      |
| Overall width with stabilisers extended           | b7  | 7.10 m  | 23 ft 4 in |
| Overall height                                    | h17 | 3.20 m  | 10 ft 6 in |
| Frame leveling corrector                          | a9  | +/- 8 ° | +/- 8 °    |
| Ground clearance under front tires on stabilizers | m5  | 0.35 m  | 1 ft 2 in  |

## MRT 3255 Privilege Plus - Load chart

#### Machine on tyres with forks Metric



### Machine on tyres with forks Imperial



#### Machine on lowered stabilisers with forks Metric

#### Machine on lowered stabilisers with forks Imperial





Machine on lowered stabilisers with winch 5000 kg Metric Machine on lowered stabilisers with winch 5000 kg Imperial





Machine on lowered stabilisers with winch 7000 kg Metric

Machine on lowered stabilisers with 1500 kg jib Imperial





Machine on lowered stabilisers with 800 kg jib Metric

Machine on lowered stabilisers with 3D positive / negative Imperial





Machine on lowered stabilisers with 1500 kg jib Metric

Machine on lowered stabilisers with 1000 kg platform Metric





Machine on lowered stabilisers with 3D positive / negative Metric







#### **Head Office**

B.P. 249 - 430 rue de l'Aubinière 44150 Ancenis Cedex - France Tel: +33 (0)2 40 09 10 11 - Fax: +33 (0)2 40 09 10 97 www.manitou.com



This publication provides a description of the configuration versions and options for Manitou products, which may differ for equipment. The equipment presented in this brochure may be part of a se