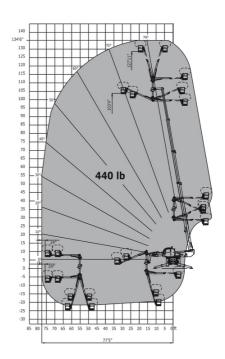

## MRT 3255 Privilege Plus - Load chart

### Machine on tyres with forks Imperial