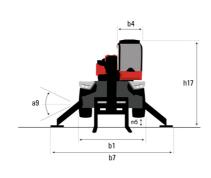

# MRT 3255 Privilege Plus - Dimensional drawing

| Other data                                        |     | Metric  | Imperial   |
|---------------------------------------------------|-----|---------|------------|
| Length of frame                                   | l14 | 6.57 m  | 21 ft 7 in |
| Wheelbase                                         | у   | 3.75 m  | 12 ft 4 in |
| Ground clearance                                  | m4  | 0.42 m  | 1 ft 5 in  |
| Counterweight offset (turret at 90°)              | a7  | 3.80 m  | 12 ft 6 in |
| Tilt-up angle                                     | a4  | 12 °    | 12 °       |
| Tilt-down angle                                   | a5  | 105 °   | 105 °      |
| Overall length at stabilisers                     | l12 | 6.49 m  | 21 ft 4 in |
| Outer frame turning radius                        | Wa3 | 5.56 m  | 18 ft 3 in |
| Outer turning radius (with forks)                 | b15 | 7 m     | 23 ft      |
| Overall width with stabilisers extended           | b7  | 7.10 m  | 23 ft 4 in |
| Overall height                                    | h17 | 3.20 m  | 10 ft 6 in |
| Frame leveling corrector                          | a9  | +/- 8 ° | +/- 8 °    |
| Ground clearance under front tires on stabilizers | m5  | 0.35 m  | 1 ft 2 in  |