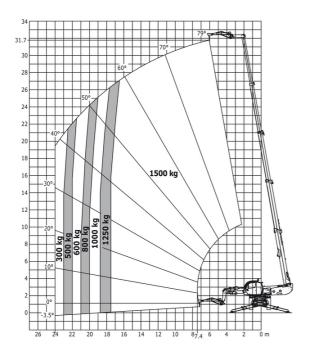

## MRT 3255 Privilege Plus - Load chart

Machine on lowered stabilisers with 1500 kg jib Imperial

Machine on lowered stabilisers with 800 kg jib Metric

Machine on lowered stabilisers with 3D positive / negative Imperial

Machine on lowered stabilisers with 1500 kg jib Metric