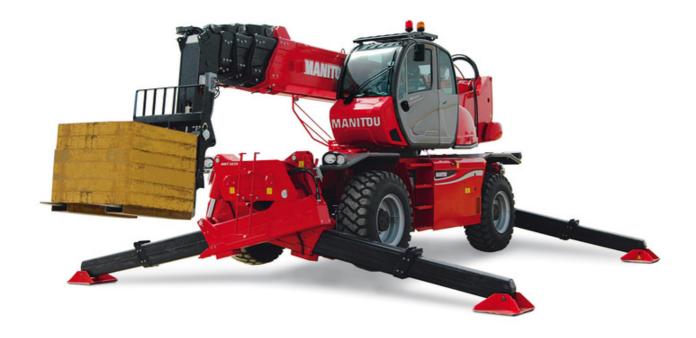

# MRT 3255 Privilege Plus - Dimensional drawing

| Other data                                        |     | Metric  | Imperial   |
|---------------------------------------------------|-----|---------|------------|
| Length of frame                                   | l14 | 6.57 m  | 21 ft 7 in |
| Wheelbase                                         | у   | 3.75 m  | 12 ft 4 in |
| Ground clearance                                  | m4  | 0.42 m  | 1 ft 5 in  |
| Counterweight offset (turret at 90°)              | a7  | 3.80 m  | 12 ft 6 in |
| Tilt-up angle                                     | a4  | 12 °    | 12 °       |
| Tilt-down angle                                   | a5  | 105 °   | 105 °      |
| Overall length at stabilisers                     | l12 | 6.49 m  | 21 ft 4 in |
| Outer frame turning radius                        | Wa3 | 5.56 m  | 18 ft 3 in |
| Outer turning radius (with forks)                 | b15 | 7 m     | 23 ft      |
| Overall width with stabilisers extended           | b7  | 7.10 m  | 23 ft 4 in |
| Overall height                                    | h17 | 3.20 m  | 10 ft 6 in |
| Frame leveling corrector                          | a9  | +/- 8 ° | +/- 8 °    |
| Ground clearance under front tires on stabilizers | m5  | 0.35 m  | 1 ft 2 in  |