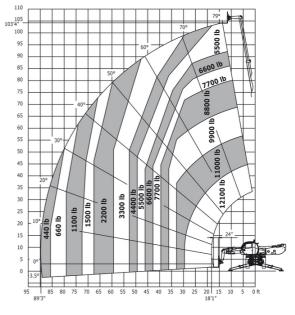

## MRT 3255 Privilege Plus - Load chart

#### Machine on lowered stabilisers with forks Imperial

Machine on lowered stabilisers with winch 5000 kg Metric Machine on lowered stabilisers with winch 5000 kg Imperial

Machine on lowered stabilisers with winch 7000 kg Metric