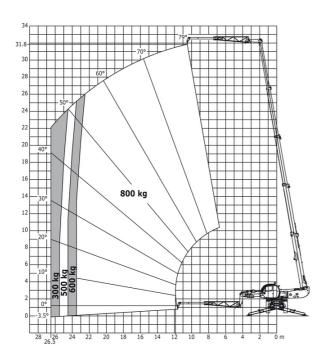

## MRT 3255 Privilege Plus - Load chart

Machine on lowered stabilisers with 1500 kg jib Imperial

Machine on lowered stabilisers with 800 kg jib Metric

Machine on lowered stabilisers with 3D positive / negative Imperial

Machine on lowered stabilisers with 1500 kg jib Metric