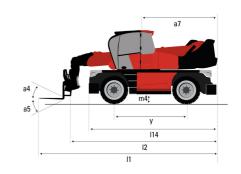

# MRT 3255 Privilege Plus - Dimensional drawing

| Other data                                        |     | Metric  | Imperial   |
|---------------------------------------------------|-----|---------|------------|
| Length of frame                                   | l14 | 6.57 m  | 21 ft 7 in |
| Wheelbase                                         | у   | 3.75 m  | 12 ft 4 in |
| Ground clearance                                  | m4  | 0.42 m  | 1 ft 5 in  |
| Counterweight offset (turret at 90°)              | a7  | 3.80 m  | 12 ft 6 in |
| Tilt-up angle                                     | a4  | 12 °    | 12 °       |
| Tilt-down angle                                   | a5  | 105 °   | 105 °      |
| Overall length at stabilisers                     | l12 | 6.49 m  | 21 ft 4 in |
| Outer frame turning radius                        | Wa3 | 5.56 m  | 18 ft 3 in |
| Outer turning radius (with forks)                 | b15 | 7 m     | 23 ft      |
| Overall width with stabilisers extended           | b7  | 7.10 m  | 23 ft 4 in |
| Overall height                                    | h17 | 3.20 m  | 10 ft 6 in |
| Frame leveling corrector                          | a9  | +/- 8 ° | +/- 8 °    |
| Ground clearance under front tires on stabilizers | m5  | 0.35 m  | 1 ft 2 in  |