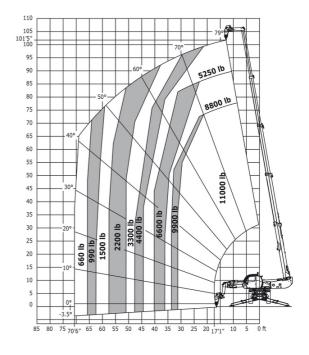

56 m  | 18 ft 3 in |
| Outer turning radius (with forks)                 | b15 | 7 m     | 23 ft      |
| Overall width with stabilisers extended           | b7  | 7.10 m  | 23 ft 4 in |
| Overall height                                    | h17 | 3.20 m  | 10 ft 6 in |
| Frame leveling corrector                          | a9  | +/- 8 ° | +/- 8 °    |
| Ground clearance under front tires on stabilizers | m5  | 0.35 m  | 1 ft 2 in  |

## MRT 3255 Privilege Plus - Load chart

#### Machine on tyres with forks Metric



### Machine on tyres with forks Imperial



#### Machine on lowered stabilisers with forks Metric

#### Machine on lowered stabilisers with forks Imperial





Machine on lowered stabilisers with winch 5000 kg Metric Machine on lowered stabilisers with winch 5000 kg Imperial





Machine on lowered stabilisers with winch 7000 kg Metric

Machine on lowered stabilisers with 1500 kg jib Imperial





Machine on lowered stabilisers with 800 kg jib Metric

Machine on lowered stabilisers with 3D positive / negative Imperial





Machine on lowered stabilisers with 1500 kg jib Metric

Machine on lowered stabilisers with 1000 kg platform Metric





Machine on lowered stabilisers with 3D positive / negative Metric







#### **Head Office**

B.P. 249 - 430 rue de l'Aubinière 44150 Ancenis Cedex - France Tel: +33 (0)2 40 09 10 11 - Fax: +33 (0)2 40 09 10 97 www.manitou.com



This publication provides a description of the configuration versions and options for Manitou products, which may differ for equipment. The equipment presented in this brochure may be part of a seri