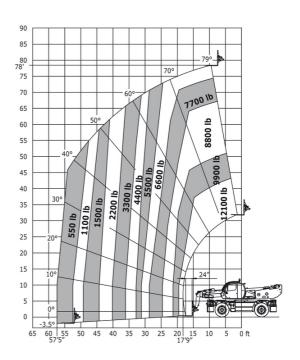

## MRT 3255 Privilege Plus - Load chart

### Machine on tyres with forks Imperial