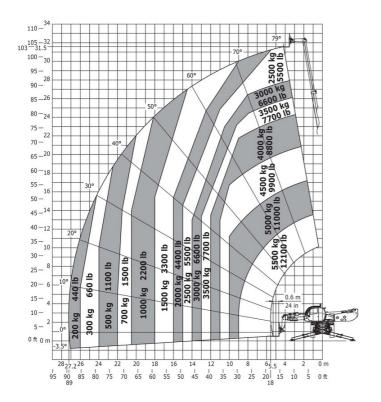

## MRT 3255 Privilege Plus - Load chart

#### Machine on lowered stabilisers with forks Metric