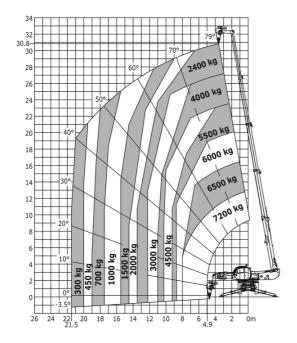

h with stabilisers extended           | b7  | 7.10 m  | 23 ft 4 in |
| Overall height                                    | h17 | 3.20 m  | 10 ft 6 in |
| Frame leveling corrector                          | a9  | +/- 8 ° | +/- 8 °    |
| Ground clearance under front tires on stabilizers | m5  | 0.35 m  | 1 ft 2 in  |

## MRT 3255 Privilege Plus - Load chart

#### Machine on tyres with forks Metric



### Machine on tyres with forks Imperial



#### Machine on lowered stabilisers with forks Metric

#### Machine on lowered stabilisers with forks Imperial





Machine on lowered stabilisers with winch 5000 kg Metric Machine on lowered stabilisers with winch 5000 kg Imperial





Machine on lowered stabilisers with winch 7000 kg Metric

Machine on lowered stabilisers with 1500 kg jib Imperial





Machine on lowered stabilisers with 800 kg jib Metric

Machine on lowered stabilisers with 3D positive / negative Imperial





Machine on lowered stabilisers with 1500 kg jib Metric

Machine on lowered stabilisers with 1000 kg platform Metric





Machine on lowered stabilisers with 3D positive / negative Metric







#### **Head Office**

B.P. 249 - 430 rue de l'Aubinière 44150 Ancenis Cedex - France Tel: +33 (0)2 40 09 10 11 - Fax: +33 (0)2 40 09 10 97 www.manitou.com



This publication provides a description of the configuration versions and options for Manitou products, which may differ for equipment. The equipment presented in this brochure may be part of a series, as an option, or it may not be available, depending on the versions. Manitou reserves the right, at any time and w