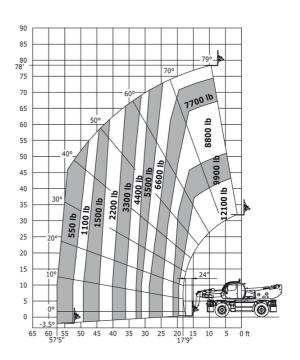

# MRT 3255 Privilege Plus - Load chart

# Machine on tyres with forks Imperial

Machine on lowered stabilisers with forks Metric

Machine on lowered stabilisers with forks Imperial

Machine on lowered stabilisers with winch 5000 kg Metric Machine on lowered stabilisers with winch 5000 kg Imperial