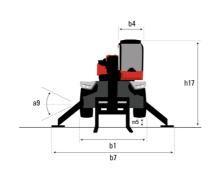

# MRT 3255 PRIVILEGE PLUS

| Capacities                                                                                               |       | Metric                                          | Imperial                                        |
|----------------------------------------------------------------------------------------------------------|-------|-------------------------------------------------|-------------------------------------------------|
| lax. capacity                                                                                            |       | 5500 kg                                         | 12125 lb                                        |
| Max. lifting height                                                                                      |       | 31.60 m                                         | 103 ft 8 in                                     |
| fax. outreach                                                                                            |       | 27.20 m                                         | 89 ft 3 in                                      |
| Veight and dimensions                                                                                    |       |                                                 |                                                 |
| verall length (with forks)                                                                               | l1    | 9.70 m                                          | 31 ft 10 in                                     |
| ength to face of forks                                                                                   | 12    | 8.50 m                                          | 27 ft 11 in                                     |
| verall width                                                                                             | b1    | 2.50 m                                          | 8 ft 2 in                                       |
| verall height                                                                                            | h17   | 3.20 m                                          | 10 ft 6 in                                      |
| verall cab width                                                                                         | b4    | 0.99 m                                          | 3 ft 3 in                                       |
| uter frame turning radius                                                                                | Wa3   | 5.56 m                                          | 18 ft 3 in                                      |
| round clearance                                                                                          | m4    | 0.42 m                                          | 1 ft 5 in                                       |
| heelbase                                                                                                 | у     | 3.75 m                                          | 12 ft 4 in                                      |
| rame leveling longitudinal +/-                                                                           |       | 3 °                                             | 3 °                                             |
| lt-up angle                                                                                              | a4    | 12 °                                            | 12 °                                            |
| lt-down angle                                                                                            | a5    | 105 °                                           | 105 °                                           |
| urret rotation                                                                                           |       | 360 °                                           | 360 °                                           |
| verall weight                                                                                            |       | 23986 kg                                        | 52880 lb                                        |
| orks length / width / section                                                                            | l/e/s | 1200 mm x 60 mm x 130 mm                        | 47 in x 2 in x 5 in                             |
| heels                                                                                                    |       |                                                 |                                                 |
| tandard tires                                                                                            |       | 17,5-R25                                        | 17,5-R25                                        |
| rive wheels (front / rear)                                                                               |       | 2/2                                             | 2 / 2                                           |
| teering mode                                                                                             |       | 2 wheel steer, 4 wheel steer, Crab mode         | 2 wheel steer, 4 wheel steer, Crab mode         |
| tabilisers                                                                                               |       |                                                 |                                                 |
| tabs Type                                                                                                |       | Telescopic Triplex                              | Telescopic Triplex                              |
| ontrols with stabs                                                                                       |       | Stabs Commands Individual or Simultaneous       | Stabs Commands Individual or Simultaneous       |
| ngine                                                                                                    |       |                                                 |                                                 |
| ngine brand                                                                                              |       | Mercedes                                        | Mercedes                                        |
| ngine norm                                                                                               |       | Stage IV / Tier 4 Final                         | Stage IV / Tier 4 Final                         |
| ngine model                                                                                              |       | OM 934 LA.E4-1                                  | OM 934 LA.E4-1                                  |
| C. Engine power rating / Power / Engine rotation                                                         |       | 231 Hp / 170 kW @ 1600 rpm                      | 231 Hp / 170 kW @ 1600 rpm                      |
| lax. torque / Engine rotation (min)                                                                      |       | 705 Nm @ 1200 rpm                               | 520 ft/lbs @ 1200 rpm                           |
| umber of cylinders - Capacity of cylinders<br>·                                                          |       | 4 - 5130 cm³                                    | 4 - 313 in <sup>3</sup>                         |
| njection                                                                                                 |       | engine Injection direct                         | engine Injection direct                         |
| ngine cooling system                                                                                     |       | Water                                           | Water                                           |
| lectric circuit                                                                                          |       | 0.401/                                          | 0 10 V                                          |
| lumber of batteries / Battery voltage                                                                    |       | 2 x 12 V                                        | 2 x 12 V                                        |
| 2V Battery capacity                                                                                      |       | 120 Ah                                          | 120 Ah                                          |
| ransmission                                                                                              |       | 0.07                                            | OVE.                                            |
| ransmission type                                                                                         |       | CVT                                             | CVT                                             |
| ax. travel speed                                                                                         |       | 40 km/h                                         | 25 mph                                          |
| rawbar pull                                                                                              |       | 10500 daN                                       | 10500 daN                                       |
| arking brake                                                                                             |       | Automatic Negative Hand-brake                   | Automatic Negative Hand-brake                   |
| ervice brake                                                                                             |       | Oil-immersed multi-discs on front & rear axles  | Oil-immersed multi-discs on front & rear axles  |
| ydraulics                                                                                                |       | V. dahl                                         | Veri II                                         |
| ydraulic pump type                                                                                       |       | Variable pump                                   | Variable pump                                   |
| ydraulic flow                                                                                            |       | 210 l/min                                       | 55 US gpm                                       |
| ydraulic Pressure                                                                                        |       | 350 bar                                         | 5076 PSI                                        |
| ank capacities                                                                                           |       |                                                 |                                                 |
| ngine oil                                                                                                |       | 21                                              | 6 US gal                                        |
| ydraulic oil                                                                                             |       | 297                                             | 78 US gal                                       |
| uel tank                                                                                                 |       | 361 I                                           | 95 US gal                                       |
| iesel Exhaust fluid (AdBlue® type)                                                                       |       | 54 l                                            | 14 US gal                                       |
| oise and vibration                                                                                       |       |                                                 |                                                 |
| oise at driving position (LpA)                                                                           |       | 80 dB                                           | 80 dB                                           |
| oise to environment (LwA)                                                                                |       | 106 dB                                          | 106 dB                                          |
|                                                                                                          |       | < 2.50 m/s²                                     | < 2.50 m/s²                                     |
| bration to whole hand/arm                                                                                |       |                                                 |                                                 |
| bration to whole hand/arm<br>iscellaneous                                                                |       |                                                 |                                                 |
| ibration to whole hand/arm<br>liscellaneous<br>teering wheels (front / rear)                             |       | 2/2                                             | 2/2                                             |
| ibration to whole hand/arm  liscellaneous  teering wheels (front / rear) ontrols  afety cab homologation |       | 2 / 2<br>2 Joysticks<br>ROPS - FOPS level 2 cab | 2 / 2<br>2 Joysticks<br>ROPS - FOPS level 2 cab |

# MRT 3255 Privilege Plus - Dimensional drawing

l14

H12 Wa3 b15 b7 h17 a9 m5

| Other data                                        |  |
|---------------------------------------------------|--|
| Length of frame                                   |  |
| Wheelbase                                         |  |
| Ground clearance                                  |  |
| Counterweight offset (turret at 90°)              |  |
| Tilt-up angle                                     |  |
| Tilt-down angle                                   |  |
| Overall length at stabilisers                     |  |
| Outer frame turning radius                        |  |
| Outer turning radius (with forks)                 |  |
| Overall width with stabilisers extended           |  |
| Overall height                                    |  |
| Frame leveling corrector                          |  |
| Ground clearance under front tires on stabilizers |  |

| Weute   |
|---------|
| 6.57 m  |
| 3.75 m  |
| 0.42 m  |
| 3.80 m  |
| 12 °    |
| 105 °   |
| 6.49 m  |
| 5.56 m  |
| 7 m     |
| 7.10 m  |
| 3.20 m  |
| +/- 8 ° |
| 0.35 m  |

| 211(7111   |
|------------|
| 12 ft 4 in |
| 1 ft 5 in  |
| 12 ft 6 in |
| 12 °       |
| 105 °      |
| 21 ft 4 in |
| 18 ft 3 in |
| 23 ft      |
| 23 ft 4 in |
| 10 ft 6 in |
| +/- 8 °    |
| 1 ft 2 in  |
|            |