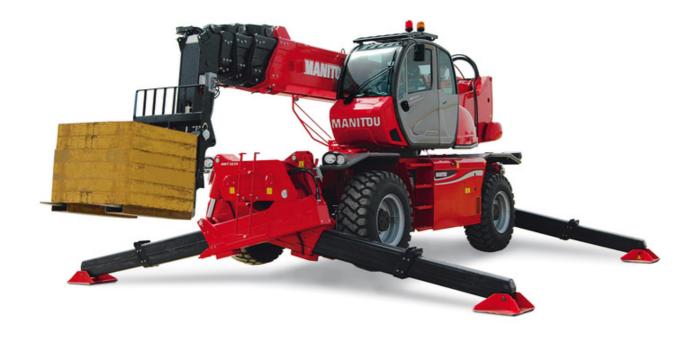

# MRT 3255 PRIVILEGE PLUS

| Capacities                                                                                               |       | Metric                                          | Imperial                                        |
|----------------------------------------------------------------------------------------------------------|-------|-------------------------------------------------|-------------------------------------------------|
| lax. capacity                                                                                            |       | 5500 kg                                         | 12125 lb                                        |
| Max. lifting height                                                                                      |       | 31.60 m                                         | 103 ft 8 in                                     |
| fax. outreach                                                                                            |       | 27.20 m                                         | 89 ft 3 in                                      |
| Veight and dimensions                                                                                    |       |                                                 |                                                 |
| verall length (with forks)                                                                               | l1    | 9.70 m                                          | 31 ft 10 in                                     |
| ength to face of forks                                                                                   | 12    | 8.50 m                                          | 27 ft 11 in                                     |
| verall width                                                                                             | b1    | 2.50 m                                          | 8 ft 2 in                                       |
| verall height                                                                                            | h17   | 3.20 m                                          | 10 ft 6 in                                      |
| verall cab width                                                                                         | b4    | 0.99 m                                          | 3 ft 3 in                                       |
| uter frame turning radius                                                                                | Wa3   | 5.56 m                                          | 18 ft 3 in                                      |
| round clearance                                                                                          | m4    | 0.42 m                                          | 1 ft 5 in                                       |
| heelbase                                                                                                 | у     | 3.75 m                                          | 12 ft 4 in                                      |
| rame leveling longitudinal +/-                                                                           |       | 3 °                                             | 3 °                                             |
| lt-up angle                                                                                              | a4    | 12 °                                            | 12 °                                            |
| lt-down angle                                                                                            | a5    | 105 °                                           | 105 °                                           |
| urret rotation                                                                                           |       | 360 °                                           | 360 °                                           |
| verall weight                                                                                            |       | 23986 kg                                        | 52880 lb                                        |
| orks length / width / section                                                                            | l/e/s | 1200 mm x 60 mm x 130 mm                        | 47 in x 2 in x 5 in                             |
| heels                                                                                                    |       |                                                 |                                                 |
| tandard tires                                                                                            |       | 17,5-R25                                        | 17,5-R25                                        |
| rive wheels (front / rear)                                                                               |       | 2/2                                             | 2 / 2                                           |
| teering mode                                                                                             |       | 2 wheel steer, 4 wheel steer, Crab mode         | 2 wheel steer, 4 wheel steer, Crab mode         |
| tabilisers                                                                                               |       |                                                 |                                                 |
| tabs Type                                                                                                |       | Telescopic Triplex                              | Telescopic Triplex                              |
| ontrols with stabs                                                                                       |       | Stabs Commands Individual or Simultaneous       | Stabs Commands Individual or Simultaneous       |
| ngine                                                                                                    |       |                                                 |                                                 |
| ngine brand                                                                                              |       | Mercedes                                        | Mercedes                                        |
| ngine norm                                                                                               |       | Stage IV / Tier 4 Final                         | Stage IV / Tier 4 Final                         |
| ngine model                                                                                              |       | OM 934 LA.E4-1                                  | OM 934 LA.E4-1                                  |
| C. Engine power rating / Power / Engine rotation                                                         |       | 231 Hp / 170 kW @ 1600 rpm                      | 231 Hp / 170 kW @ 1600 rpm                      |
| lax. torque / Engine rotation (min)                                                                      |       | 705 Nm @ 1200 rpm                               | 520 ft/lbs @ 1200 rpm                           |
| umber of cylinders - Capacity of cylinders<br>·                                                          |       | 4 - 5130 cm³                                    | 4 - 313 in <sup>3</sup>                         |
| njection                                                                                                 |       | engine Injection direct                         | engine Injection direct                         |
| ngine cooling system                                                                                     |       | Water                                           | Water                                           |
| lectric circuit                                                                                          |       | 0.401/                                          | 0 10 V                                          |
| lumber of batteries / Battery voltage                                                                    |       | 2 x 12 V                                        | 2 x 12 V                                        |
| 2V Battery capacity                                                                                      |       | 120 Ah                                          | 120 Ah                                          |
| ransmission                                                                                              |       | 0.07                                            | OVE.                                            |
| ransmission type                                                                                         |       | CVT                                             | CVT                                             |
| ax. travel speed                                                                                         |       | 40 km/h                                         | 25 mph                                          |
| rawbar pull                                                                                              |       | 10500 daN                                       | 10500 daN                                       |
| arking brake                                                                                             |       | Automatic Negative Hand-brake                   | Automatic Negative Hand-brake                   |
| ervice brake                                                                                             |       | Oil-immersed multi-discs on front & rear axles  | Oil-immersed multi-discs on front & rear axles  |
| ydraulics                                                                                                |       | V. dahl                                         | Veri II                                         |
| ydraulic pump type                                                                                       |       | Variable pump                                   | Variable pump                                   |
| ydraulic flow                                                                                            |       | 210 l/min                                       | 55 US gpm                                       |
| ydraulic Pressure                                                                                        |       | 350 bar                                         | 5076 PSI                                        |
| ank capacities                                                                                           |       |                                                 |                                                 |
| ngine oil                                                                                                |       | 21                                              | 6 US gal                                        |
| ydraulic oil                                                                                             |       | 297                                             | 78 US gal                                       |
| uel tank                                                                                                 |       | 361 I                                           | 95 US gal                                       |
| iesel Exhaust fluid (AdBlue® type)                                                                       |       | 54 l                                            | 14 US gal                                       |
| oise and vibration                                                                                       |       |                                                 |                                                 |
| oise at driving position (LpA)                                                                           |       | 80 dB                                           | 80 dB                                           |
| oise to environment (LwA)                                                                                |       | 106 dB                                          | 106 dB                                          |
|                                                                                                          |       | < 2.50 m/s²                                     | < 2.50 m/s²                                     |
| bration to whole hand/arm                                                                                |       |                                                 |                                                 |
| bration to whole hand/arm<br>iscellaneous                                                                |       |                                                 |                                                 |
| ibration to whole hand/arm<br>liscellaneous<br>teering wheels (front / rear)                             |       | 2/2                                             | 2/2                                             |
| ibration to whole hand/arm  liscellaneous  teering wheels (front / rear) ontrols  afety cab homologation |       | 2 / 2<br>2 Joysticks<br>ROPS - FOPS level 2 cab | 2 / 2<br>2 Joysticks<br>ROPS - FOPS level 2 cab |

# MRT 3255 Privilege Plus - Dimensional drawing

l14

H12 Wa3 b15 b7 h17 a9 m5

| Other data                                        |  |
|---------------------------------------------------|--|
| Length of frame                                   |  |
| Wheelbase                                         |  |
| Ground clearance                                  |  |
| Counterweight offset (turret at 90°)              |  |
| Tilt-up angle                                     |  |
| Tilt-down angle                                   |  |
| Overall length at stabilisers                     |  |
| Outer frame turning radius                        |  |
| Outer turning radius (with forks)                 |  |
| Overall width with stabilisers extended           |  |
| Overall height                                    |  |
| Frame leveling corrector                          |  |
| Ground clearance under front tires on stabilizers |  |

| Weute   |
|---------|
| 6.57 m  |
| 3.75 m  |
| 0.42 m  |
| 3.80 m  |
| 12 °    |
| 105 °   |
| 6.49 m  |
| 5.56 m  |
| 7 m     |
| 7.10 m  |
| 3.20 m  |
| +/- 8 ° |
| 0.35 m  |

| 211(7111   |
|------------|
| 12 ft 4 in |
| 1 ft 5 in  |
| 12 ft 6 in |
| 12 °       |
| 105 °      |
| 21 ft 4 in |
| 18 ft 3 in |
| 23 ft      |
| 23 ft 4 in |
| 10 ft 6 in |
| +/- 8 °    |
| 1 ft 2 in  |
|            |