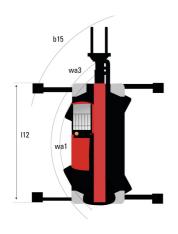

# MRT 3255 PRIVILEGE PLUS

| Capacities                                                                                               |       | Metric                                          | Imperial                                        |
|----------------------------------------------------------------------------------------------------------|-------|-------------------------------------------------|-------------------------------------------------|
| lax. capacity                                                                                            |       | 5500 kg                                         | 12125 lb                                        |
| Max. lifting height                                                                                      |       | 31.60 m                                         | 103 ft 8 in                                     |
| fax. outreach                                                                                            |       | 27.20 m                                         | 89 ft 3 in                                      |
| Veight and dimensions                                                                                    |       |                                                 |                                                 |
| verall length (with forks)                                                                               | l1    | 9.70 m                                          | 31 ft 10 in                                     |
| ength to face of forks                                                                                   | 12    | 8.50 m                                          | 27 ft 11 in                                     |
| verall width                                                                                             | b1    | 2.50 m                                          | 8 ft 2 in                                       |
| verall height                                                                                            | h17   | 3.20 m                                          | 10 ft 6 in                                      |
| verall cab width                                                                                         | b4    | 0.99 m                                          | 3 ft 3 in                                       |
| uter frame turning radius                                                                                | Wa3   | 5.56 m                                          | 18 ft 3 in                                      |
| round clearance                                                                                          | m4    | 0.42 m                                          | 1 ft 5 in                                       |
| heelbase                                                                                                 | у     | 3.75 m                                          | 12 ft 4 in                                      |
| rame leveling longitudinal +/-                                                                           |       | 3 °                                             | 3 °                                             |
| lt-up angle                                                                                              | a4    | 12 °                                            | 12 °                                            |
| lt-down angle                                                                                            | a5    | 105 °                                           | 105 °                                           |
| urret rotation                                                                                           |       | 360 °                                           | 360 °                                           |
| verall weight                                                                                            |       | 23986 kg                                        | 52880 lb                                        |
| orks length / width / section                                                                            | l/e/s | 1200 mm x 60 mm x 130 mm                        | 47 in x 2 in x 5 in                             |
| heels                                                                                                    |       |                                                 |                                                 |
| tandard tires                                                                                            |       | 17,5-R25                                        | 17,5-R25                                        |
| rive wheels (front / rear)                                                                               |       | 2/2                                             | 2 / 2                                           |
| teering mode                                                                                             |       | 2 wheel steer, 4 wheel steer, Crab mode         | 2 wheel steer, 4 wheel steer, Crab mode         |
| tabilisers                                                                                               |       |                                                 |                                                 |
| tabs Type                                                                                                |       | Telescopic Triplex                              | Telescopic Triplex                              |
| ontrols with stabs                                                                                       |       | Stabs Commands Individual or Simultaneous       | Stabs Commands Individual or Simultaneous       |
| ngine                                                                                                    |       |                                                 |                                                 |
| ngine brand                                                                                              |       | Mercedes                                        | Mercedes                                        |
| ngine norm                                                                                               |       | Stage IV / Tier 4 Final                         | Stage IV / Tier 4 Final                         |
| ngine model                                                                                              |       | OM 934 LA.E4-1                                  | OM 934 LA.E4-1                                  |
| C. Engine power rating / Power / Engine rotation                                                         |       | 231 Hp / 170 kW @ 1600 rpm                      | 231 Hp / 170 kW @ 1600 rpm                      |
| lax. torque / Engine rotation (min)                                                                      |       | 705 Nm @ 1200 rpm                               | 520 ft/lbs @ 1200 rpm                           |
| umber of cylinders - Capacity of cylinders<br>·                                                          |       | 4 - 5130 cm³                                    | 4 - 313 in <sup>3</sup>                         |
| njection                                                                                                 |       | engine Injection direct                         | engine Injection direct                         |
| ngine cooling system                                                                                     |       | Water                                           | Water                                           |
| lectric circuit                                                                                          |       | 0.401/                                          | 0 10 V                                          |
| lumber of batteries / Battery voltage                                                                    |       | 2 x 12 V                                        | 2 x 12 V                                        |
| 2V Battery capacity                                                                                      |       | 120 Ah                                          | 120 Ah                                          |
| ransmission                                                                                              |       | 0.07                                            | OVE.                                            |
| ransmission type                                                                                         |       | CVT                                             | CVT                                             |
| ax. travel speed                                                                                         |       | 40 km/h                                         | 25 mph                                          |
| rawbar pull                                                                                              |       | 10500 daN                                       | 10500 daN                                       |
| arking brake                                                                                             |       | Automatic Negative Hand-brake                   | Automatic Negative Hand-brake                   |
| ervice brake                                                                                             |       | Oil-immersed multi-discs on front & rear axles  | Oil-immersed multi-discs on front & rear axles  |
| ydraulics                                                                                                |       | V. dahl                                         | Veri II                                         |
| ydraulic pump type                                                                                       |       | Variable pump                                   | Variable pump                                   |
| ydraulic flow                                                                                            |       | 210 l/min                                       | 55 US gpm                                       |
| ydraulic Pressure                                                                                        |       | 350 bar                                         | 5076 PSI                                        |
| ank capacities                                                                                           |       |                                                 |                                                 |
| ngine oil                                                                                                |       | 21                                              | 6 US gal                                        |
| ydraulic oil                                                                                             |       | 297                                             | 78 US gal                                       |
| uel tank                                                                                                 |       | 361 I                                           | 95 US gal                                       |
| iesel Exhaust fluid (AdBlue® type)                                                                       |       | 54 l                                            | 14 US gal                                       |
| oise and vibration                                                                                       |       |                                                 |                                                 |
| oise at driving position (LpA)                                                                           |       | 80 dB                                           | 80 dB                                           |
| oise to environment (LwA)                                                                                |       | 106 dB                                          | 106 dB                                          |
|                                                                                                          |       | < 2.50 m/s²                                     | < 2.50 m/s²                                     |
| bration to whole hand/arm                                                                                |       |                                                 |                                                 |
| bration to whole hand/arm<br>iscellaneous                                                                |       |                                                 |                                                 |
| ibration to whole hand/arm<br>liscellaneous<br>teering wheels (front / rear)                             |       | 2/2                                             | 2/2                                             |
| ibration to whole hand/arm  liscellaneous  teering wheels (front / rear) ontrols  afety cab homologation |       | 2 / 2<br>2 Joysticks<br>ROPS - FOPS level 2 cab | 2 / 2<br>2 Joysticks<br>ROPS - FOPS level 2 cab |

# MRT 3255 Privilege Plus - Dimensional drawing

l14

H12 Wa3 b15 b7 h17 a9 m5

| Other data                                        |  |
|---------------------------------------------------|--|
| Length of frame                                   |  |
| Wheelbase                                         |  |
| Ground clearance                                  |  |
| Counterweight offset (turret at 90°)              |  |
| Tilt-up angle                                     |  |
| Tilt-down angle                                   |  |
| Overall length at stabilisers                     |  |
| Outer frame turning radius                        |  |
| Outer turning radius (with forks)                 |  |
| Overall width with stabilisers extended           |  |
| Overall height                                    |  |
| Frame leveling corrector                          |  |
| Ground clearance under front tires on stabilizers |  |

| Weute   |
|---------|
| 6.57 m  |
| 3.75 m  |
| 0.42 m  |
| 3.80 m  |
| 12 °    |
| 105 °   |
| 6.49 m  |
| 5.56 m  |
| 7 m     |
| 7.10 m  |
| 3.20 m  |
| +/- 8 ° |
| 0.35 m  |

| 211(7111   |
|------------|
| 12 ft 4 in |
| 1 ft 5 in  |
| 12 ft 6 in |
| 12 °       |
| 105 °      |
| 21 ft 4 in |
| 18 ft 3 in |
| 23 ft      |
| 23 ft 4 in |
| 10 ft 6 in |
| +/- 8 °    |
| 1 ft 2 in  |
|            |