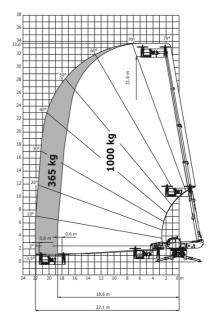

# MRT 3255 Privilege Plus - Load chart

Machine on lowered stabilisers with 1500 kg jib Metric

Machine on lowered stabilisers with 1000 kg platform Metric

Machine on lowered stabilisers with 3D positive / negative Metric