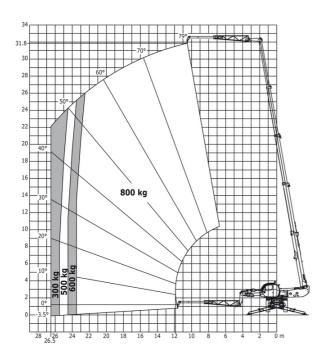

# MRT 3255 Privilege Plus - Load chart

Machine on lowered stabilisers with winch 7000 kg Metric

Machine on lowered stabilisers with 1500 kg jib Imperial

Machine on lowered stabilisers with 800 kg jib Metric

 $\label{local_machine} \mbox{Machine on lowered stabilisers with 3D positive / negative Imperial}$ 

Machine on lowered stabilisers with 1500 kg jib Metric

Machine on lowered stabilisers with 1000 kg platform Metric

Machine on lowered stabilisers with 3D positive / negative Metric