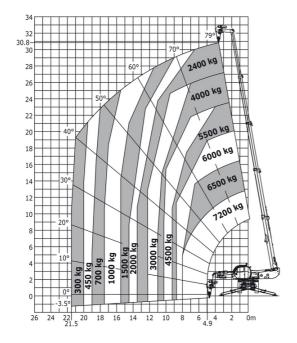

# MRT 3255 Privilege Plus - Load chart

Machine on lowered stabilisers with 1500 kg jib Metric

Machine on lowered stabilisers with 1000 kg platform Metric

Machine on lowered stabilisers with 3D positive / negative Metric