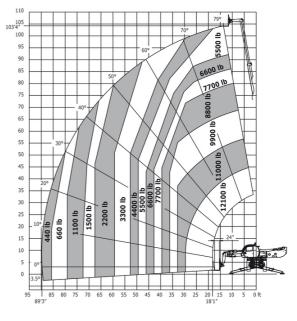

# MRT 3255 Privilege Plus - Load chart

Machine on lowered stabilisers with winch 7000 kg Metric

Machine on lowered stabilisers with 1500 kg jib Imperial

Machine on lowered stabilisers with 800 kg jib Metric

 $\label{local_machine} \mbox{Machine on lowered stabilisers with 3D positive / negative Imperial}$ 