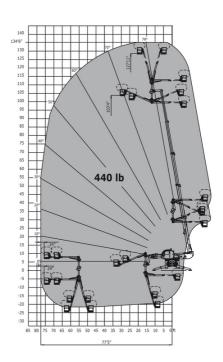

# MRT 3255 Privilege Plus - Load chart

# Machine on tyres with forks Imperial

Machine on lowered stabilisers with forks Metric

Machine on lowered stabilisers with forks Imperial

Machine on lowered stabilisers with winch 5000 kg Metric Machine on lowered stabilisers with winch 5000 kg Imperial