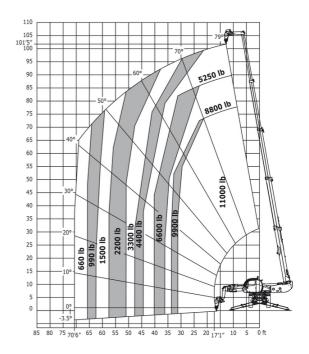

# MRT 3255 Privilege Plus - Load chart

# Machine on tyres with forks Imperial

Machine on lowered stabilisers with forks Metric

Machine on lowered stabilisers with forks Imperial

Machine on lowered stabilisers with winch 5000 kg Metric Machine on lowered stabilisers with winch 5000 kg Imperial