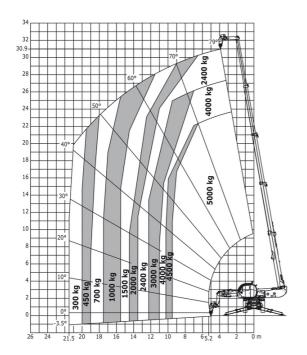

arance under front tires on stabilizers |  |

| Weute   |
|---------|
| 6.57 m  |
| 3.75 m  |
| 0.42 m  |
| 3.80 m  |
| 12 °    |
| 105 °   |
| 6.49 m  |
| 5.56 m  |
| 7 m     |
| 7.10 m  |
| 3.20 m  |
| +/- 8 ° |
| 0.35 m  |

| 211(7111   |
|------------|
| 12 ft 4 in |
| 1 ft 5 in  |
| 12 ft 6 in |
| 12 °       |
| 105 °      |
| 21 ft 4 in |
| 18 ft 3 in |
| 23 ft      |
| 23 ft 4 in |
| 10 ft 6 in |
| +/- 8 °    |
| 1 ft 2 in  |
|            |

# MRT 3255 Privilege Plus - Load chart

### Machine on tyres with forks Metric



# Machine on tyres with forks Imperial



Machine on lowered stabilisers with forks Metric

Machine on lowered stabilisers with forks Imperial





Machine on lowered stabilisers with winch 5000 kg Metric Machine on lowered stabilisers with winch 5000 kg Imperial





Machine on lowered stabilisers with winch 7000 kg Metric

Machine on lowered stabilisers with 1500 kg jib Imperial





Machine on lowered stabilisers with 800 kg jib Metric

 $\label{local_machine} \mbox{Machine on lowered stabilisers with 3D positive / negative Imperial}$ 





Machine on lowered stabilisers with 1500 kg jib Metric

Machine on lowered stabilisers with 1000 kg platform Metric





Machine on lowered stabilisers with 3D positive / negative Metric







#### **Head Office**

B.P. 249 - 430 rue de l'Aubinière 44150 Ancenis Cedex - France Tel: +33 (0)2 40 09 10 11 - Fax: +33 (0)2 40 09 10 97 www.manitou.com



This publication provides a description of the configuration versions and options for Manitou products, which may differ for equipment. The equipment presented in