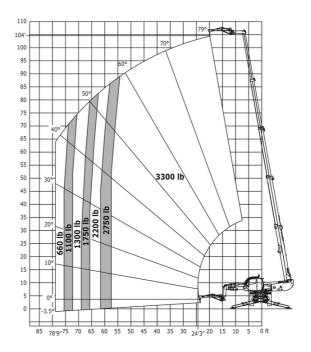

# MRT 3255 Privilege Plus - Load chart

Machine on lowered stabilisers with winch 7000 kg Metric

Machine on lowered stabilisers with 1500 kg jib Imperial

Machine on lowered stabilisers with 800 kg jib Metric

 $\label{local_machine} \mbox{Machine on lowered stabilisers with 3D positive / negative Imperial}$ 