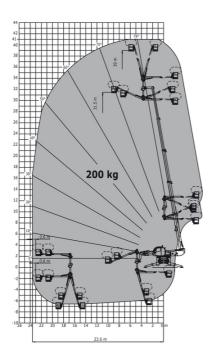

Plus - Load chart

### Machine on tyres with forks Metric



# Machine on tyres with forks Imperial



Machine on lowered stabilisers with forks Metric

Machine on lowered stabilisers with forks Imperial





Machine on lowered stabilisers with winch 5000 kg Metric Machine on lowered stabilisers with winch 5000 kg Imperial





Machine on lowered stabilisers with winch 7000 kg Metric

Machine on lowered stabilisers with 1500 kg jib Imperial





Machine on lowered stabilisers with 800 kg jib Metric

 $\label{local_machine} \mbox{Machine on lowered stabilisers with 3D positive / negative Imperial}$ 





Machine on lowered stabilisers with 1500 kg jib Metric

Machine on lowered stabilisers with 1000 kg platform Metric





Machine on lowered stabilisers with 3D positive / negative Metric







#### **Head Office**

B.P. 249 - 430 rue de l'Aubinière 44150 Ancenis Cedex - France Tel: +33 (0)2 40 09 10 11 - Fax: +33 (0)2 40 09 10 97 www.manitou.com



This publication provides a description of the configuration versions and options for Manitou products, which may differ for equipment. The equipment presented in this brochure may be part of a series, as an option, or it may not be available, depending on the versions. Manitou reserves the right, at any time and without notice, to amend the specifications described and represented. The specifications provided do not bind the manufacturer. For more details, please contact your Manitou agent. This is not a contractually binding document. The presentation of the products is not contractually binding. List of specifications non-exh