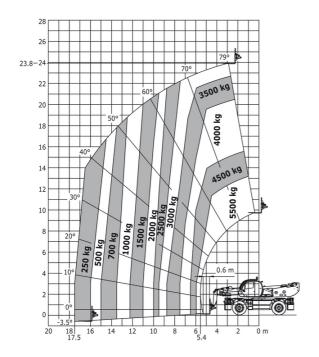

|  |
| Outer turning radius (with forks)                 |  |
| Overall width with stabilisers extended           |  |
| Overall height                                    |  |
| Frame leveling corrector                          |  |
| Ground clearance under front tires on stabilizers |  |

| Weute   |
|---------|
| 6.57 m  |
| 3.75 m  |
| 0.42 m  |
| 3.80 m  |
| 12 °    |
| 105 °   |
| 6.49 m  |
| 5.56 m  |
| 7 m     |
| 7.10 m  |
| 3.20 m  |
| +/- 8 ° |
| 0.35 m  |

| 211(7111   |
|------------|
| 12 ft 4 in |
| 1 ft 5 in  |
| 12 ft 6 in |
| 12 °       |
| 105 °      |
| 21 ft 4 in |
| 18 ft 3 in |
| 23 ft      |
| 23 ft 4 in |
| 10 ft 6 in |
| +/- 8 °    |
| 1 ft 2 in  |
|            |

# MRT 3255 Privilege Plus - Load chart

### Machine on tyres with forks Metric



# Machine on tyres with forks Imperial



Machine on lowered stabilisers with forks Metric

Machine on lowered stabilisers with forks Imperial





Machine on lowered stabilisers with winch 5000 kg Metric Machine on lowered stabilisers with winch 5000 kg Imperial





Machine on lowered stabilisers with winch 7000 kg Metric

Machine on lowered stabilisers with 1500 kg jib Imperial





Machine on lowered stabilisers with 800 kg jib Metric

 $\label{local_machine} \mbox{Machine on lowered stabilisers with 3D positive / negative Imperial}$ 





Machine on lowered stabilisers with 1500 kg jib Metric

Machine on lowered stabilisers with 1000 kg platform Metric





Machine on lowered stabilisers with 3D positive / negative Metric







#### **Head Office**

B.P. 249 - 430 rue de l'Aubinièr