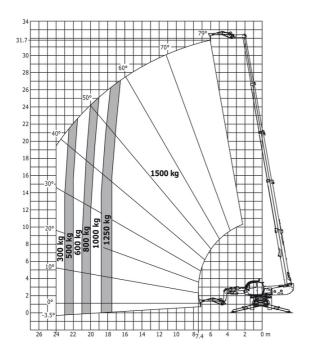

# MRT 3255 Privilege Plus - Load chart

Machine on lowered stabilisers with winch 7000 kg Metric

Machine on lowered stabilisers with 1500 kg jib Imperial

Machine on lowered stabilisers with 800 kg jib Metric

 $\label{local_machine} \mbox{Machine on lowered stabilisers with 3D positive / negative Imperial}$ 

Machine on lowered stabilisers with 1500 kg jib Metric

Machine on lowered stabilisers with 1000 kg platform Metric

Machine on lowered stabilisers with 3D positive / negative Metric