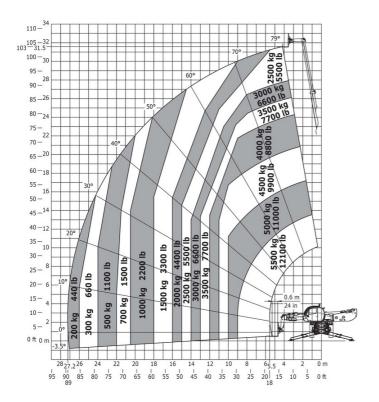

# MRT 3255 Privilege Plus - Load chart

Machine on lowered stabilisers with 1500 kg jib Metric

Machine on lowered stabilisers with 1000 kg platform Metric

Machine on lowered stabilisers with 3D positive / negative Metric