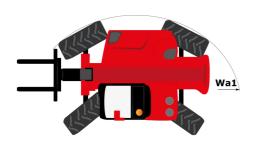

|           | ROPS - FOPS level 2 cab<br>JSM          | ROPS - FOPS level 2 cab<br>JSM          |

### MHT 10230 - Dimensional drawing







### MHT 10230 - Load chart

#### Machine on tyres with forks LC 900 mm Metric



### Machine on tyres with forks LC 900 mm Imperial



#### Machine on tyres with forks LC 1200 mm Metric



## Machine on tyres with winch 25000 kg (Metric)



#### Machine on tyres with forks LC 1200 mm Imperial



#### Machine on tyres with winch 25000 kg (Imperial)







#### **Head Office**

B.P. 249 - 430 rue de l'Aubinière 44150 Ancenis Cedex - France Tel: +33 (0)2 40 09 10 11 - Fax: +33 (0)2 40 09 10 97 www.manitou.com



This publication provides a description of the configuration versions and options for Manitou products, which may differ for equipment. The equipment presented in this brochure may be part of a series, as an option, or it may not be available, depending on the versions. Manitou