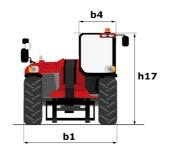

|           | ROPS - FOPS level 2 cab<br>JSM          | ROPS - FOPS level 2 cab<br>JSM          |

### MHT 10230 - Dimensional drawing







### MHT 10230 - Load chart

#### Machine on tyres with forks LC 900 mm Metric



### Machine on tyres with forks LC 900 mm Imperial



#### Machine on tyres with forks LC 1200 mm Metric



## Machine on tyres with winch 25000 kg (Metric)



#### Machine on tyres with forks LC 1200 mm Imperial



#### Machine on tyres with winch 25000 kg (Imperial)







#### **Head Office**

B.P. 249 - 430 rue de l'Aubinière 44150 Ancenis Cedex - France Tel: +33 (0)2 40 09 10 11 - Fax: +33 (0)2 40 09 10 97 www.manitou.com



This publication provides a description of the configuration versions and options for Manitou products, which may differ for equipment. The equipment presented in this brochure may be part of a series, as an option, or it may not be available, depending on the versions. Manitou re