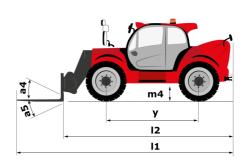

|           | ROPS - FOPS level 2 cab<br>JSM          | ROPS - FOPS level 2 cab<br>JSM          |

### MHT 10230 - Dimensional drawing







### MHT 10230 - Load chart

#### Machine on tyres with forks LC 900 mm Metric



### Machine on tyres with forks LC 900 mm Imperial



#### Machine on tyres with forks LC 1200 mm Metric



## Machine on tyres with winch 25000 kg (Metric)



#### Machine on tyres with forks LC 1200 mm Imperial



#### Machine on tyres with winch 25000 kg (Imperial)







#### **Head Office**

B.P. 249 - 430 rue de l'Aubinière 44150 Ancenis Cedex - France Tel: +33 (0)2 40 09 10 11 - Fax: +33 (0)2 40 09 10 97 www.manitou.com



This publication provides a description of the configuration versions and options for Manitou products, which may differ for equipment. The equipment presented in this brochure may be part of a series, as an option, or it may not be available, depending on the versions. Manitou rese