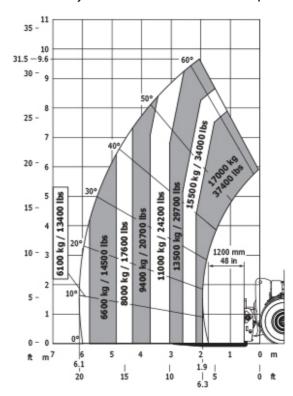

|           | ROPS - FOPS level 2 cab<br>JSM          | ROPS - FOPS level 2 cab<br>JSM          |

### MHT 10230 - Dimensional drawing







### MHT 10230 - Load chart

#### Machine on tyres with forks LC 900 mm Metric



### Machine on tyres with forks LC 900 mm Imperial



#### Machine on tyres with forks LC 1200 mm Metric



## Machine on tyres with winch 25000 kg (Metric)



#### Machine on tyres with forks LC 1200 mm Imperial



#### Machine on tyres with winch 25000 kg (Imperial)







#### **Head Office**

B.P. 249 - 430 rue de l'Aubinière 44150 Ancenis Cedex - France Tel: +33 (0)2 40 09 10 11 - Fax: +33 (0)2 40 09 10 97 www.manitou.com



This publication provides a description of the configuration versions and options for Manitou products, which may differ for equipment. The equipment presented in this brochure may be part of a series, as an option, or it may not be available, depending on the versions. Manitou reserves the right, at any time and without notice, to amend the specifications described and represented. The specifications provided do not bind the manufacturer. For more details, please contact your Manitou agent. This is not a contractually binding document. The presentation of the products is n