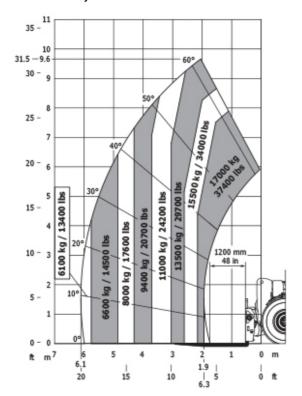

|           | ROPS - FOPS level 2 cab<br>JSM          | ROPS - FOPS level 2 cab<br>JSM          |

### MHT 10230 - Dimensional drawing







### MHT 10230 - Load chart

#### Machine on tyres with forks LC 900 mm Metric



### Machine on tyres with forks LC 900 mm Imperial



#### Machine on tyres with forks LC 1200 mm Metric



## Machine on tyres with winch 25000 kg (Metric)



#### Machine on tyres with forks LC 1200 mm Imperial



#### Machine on tyres with winch 25000 kg (Imperial)







#### **Head Office**

B.P. 249 - 430 rue de l'Aubinière 44150 Ancenis Cedex - France Tel: +33 (0)2 40 09 10 11 - Fax: +33 (0)2 40 09 10 97 www.manitou.com



This publication provides a description of the configuration versions and options for Manitou products, which may differ for equipment. The equipment presented in this brochure may be part of a series, as an option, or it may not be available, depending on the versions. Manitou reserves the right, at any time and without notice, to amend the specifications described and represented. The specifications provided do not bind the manufacturer. For more details, please con