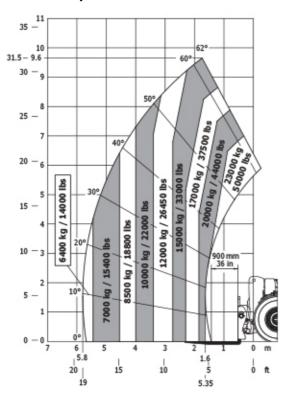

|           | ROPS - FOPS level 2 cab<br>JSM          | ROPS - FOPS level 2 cab<br>JSM          |

### MHT 10230 - Dimensional drawing







### MHT 10230 - Load chart

#### Machine on tyres with forks LC 900 mm Metric



### Machine on tyres with forks LC 900 mm Imperial



#### Machine on tyres with forks LC 1200 mm Metric



## Machine on tyres with winch 25000 kg (Metric)



#### Machine on tyres with forks LC 1200 mm Imperial



#### Machine on tyres with winch 25000 kg (Imperial)







#### **Head Office**

B.P. 249 - 430 rue de l'Aubinière 44150 Ancenis Cedex - France Tel: +33 (0)2 40 09 10 11 - Fax: +33 (0)2 40 09 10 97 www.manitou.com



This publication provides a description of the configuration versions and options for Manitou products, which may differ for equipment. The equipment presented in this brochure may be part of a series, as an option, or it may not be available, depending on the versions. Manitou reserves the right, at any time and without notice, to amend the specifications descr