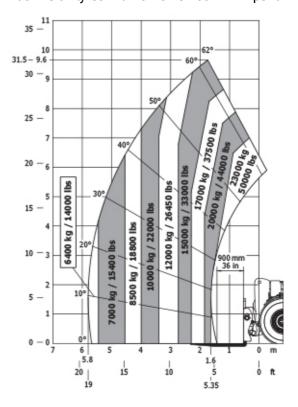

|           | ROPS - FOPS level 2 cab<br>JSM          | ROPS - FOPS level 2 cab<br>JSM          |

### MHT 10230 - Dimensional drawing







### MHT 10230 - Load chart

#### Machine on tyres with forks LC 900 mm Metric



### Machine on tyres with forks LC 900 mm Imperial



#### Machine on tyres with forks LC 1200 mm Metric



## Machine on tyres with winch 25000 kg (Metric)



#### Machine on tyres with forks LC 1200 mm Imperial



#### Machine on tyres with winch 25000 kg (Imperial)







#### **Head Office**

B.P. 249 - 430 rue de l'Aubinière 44150 Ancenis Cedex - France Tel: +33 (0)2 40 09 10 11 - Fax: +33 (0)2 40 09 10 97 www.manitou.com



This publication provides a description of the configuration versions and options for Manitou products, which may differ for equipment. The equipment presented in this brochure may be part of a series, as an option, or it may not be available, depending on the versions. Manitou reserves the right, at any time and without notice, to amend the specifications described and represented. The specifications provided do n