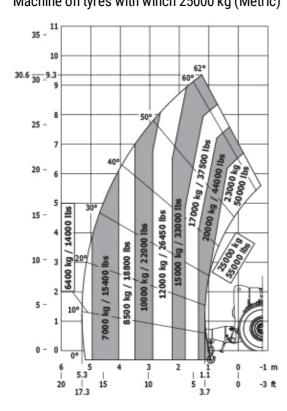

|           | ROPS - FOPS level 2 cab<br>JSM          | ROPS - FOPS level 2 cab<br>JSM          |

### MHT 10230 - Dimensional drawing







### MHT 10230 - Load chart

#### Machine on tyres with forks LC 900 mm Metric



### Machine on tyres with forks LC 900 mm Imperial



#### Machine on tyres with forks LC 1200 mm Metric



## Machine on tyres with winch 25000 kg (Metric)



#### Machine on tyres with forks LC 1200 mm Imperial



#### Machine on tyres with winch 25000 kg (Imperial)







#### **Head Office**

B.P. 249 - 430 rue de l'Aubinière 44150 Ancenis Cedex - France Tel: +33 (0)2 40 09 10 11 - Fax: +33 (0)2 40 09 10 97 www.manitou.com



This publication provides a description of the configuration versions and options for Manitou products, which may differ for equipment. The equipment presented in this brochure may be part of a series, as an option, or it may not be available, depending on the versions. Manitou reserves the right, at any time and without notice, to amend the specifications described and represented. The specifications provided do not bind the manufacturer. For more details, please contact your Manitou agent. This is not a contractually