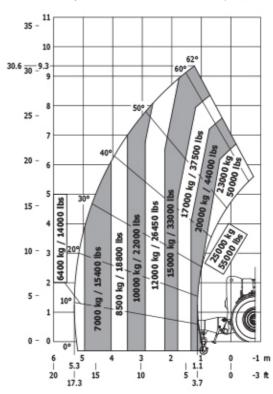

|           | ROPS - FOPS level 2 cab<br>JSM          | ROPS - FOPS level 2 cab<br>JSM          |

### MHT 10230 - Dimensional drawing







### MHT 10230 - Load chart

#### Machine on tyres with forks LC 900 mm Metric



### Machine on tyres with forks LC 900 mm Imperial



#### Machine on tyres with forks LC 1200 mm Metric



## Machine on tyres with winch 25000 kg (Metric)



#### Machine on tyres with forks LC 1200 mm Imperial



#### Machine on tyres with winch 25000 kg (Imperial)







#### **Head Office**

B.P. 249 - 430 rue de l'Aubinière 44150 Ancenis Cedex - France Tel: +33 (0)2 40 09 10 11 - Fax: +33 (0)2 40 09 10 97 www.manitou.com



This publication provides a description of the configuration versions and options for Manitou products, which may differ for equipment. The equipment presented in this brochure may be part of a series, as an option, or it may not be available, depending on the versions. Manitou reserves the right, at any time and without notice, to amend the specifications described and represented. The specifications provided do not bind the manufacturer. For more details, please contact your Manitou agent. This is not a contractually binding document. The presentation of the products is not contractually binding. List of specifications non-exh