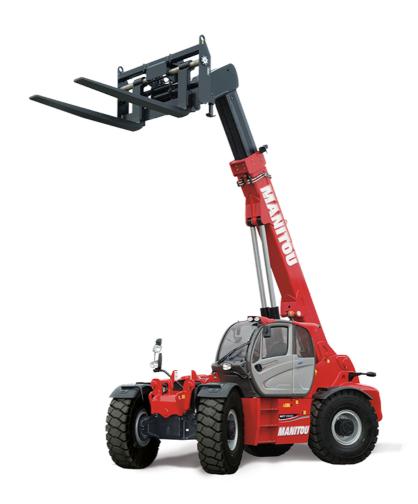

Technical sheet:

# **MHT 10230**





| Capacities