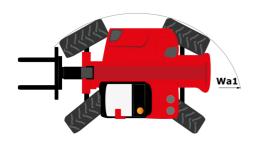

## **MHT 14350**

|                                             |       | MHT 14350                               | Created on April 20, 2024 at 5:22:10 AM I |
|---------------------------------------------|-------|-----------------------------------------|-------------------------------------------|
| Capacities                                  |       | Metric                                  | Imperial                                  |
| Max. capacity                               |       | 35000 kg                                | 77162 lb                                  |
| Load center of gravity                      | С     | 1200 mm                                 | 47 in                                     |
| Max. lifting height                         |       | 13.60 m                                 | 44 ft 7 in                                |
| Max. outreach                               |       | 8.50 m                                  | 27 ft 11 in                               |
| Weight and dimensions                       |       |                                         |                                           |
| Overall length                              | l1    | 10.93 m                                 | 35 ft 10 in                               |
| Jnladen weight (with forks)                 |       | 69000 kg                                | 152119 lb                                 |
| Ground clearance                            | m4    | 0.69 m                                  | 2 ft 3 in                                 |
| Wheelbase                                   | у     | 5.70 m                                  | 18 ft 8 in                                |
| ength to face of forks                      | 12    | 10.93 m                                 | 35 ft 10 in                               |
| Overall width                               | b1    | 3.53 m                                  | 11 ft 7 in                                |
| Overall height                              | h17   | 3.82 m                                  | 12 ft 6 in                                |
| Filt-down angle                             | a5    | 107 °                                   | 107 °                                     |
| Filt-up angle                               | a4    | 15 °                                    | 15 °                                      |
| External turning radius (over tyres)        | Wa1   | 7.32 m                                  | 24 ft                                     |
|                                             | b15   | 10.07 m                                 | 33 ft                                     |
| Outer turning radius (with forks)           |       |                                         |                                           |
| orks length / width / section               | 1/e/s | 2400 mm x 300 mm / 135 mm               | 94 in x 12 in / 5 in                      |
| Frame leveling corrector                    | a9    | 8 °                                     | 8 °                                       |
| Vheels<br>Standard tires                    |       | 24.00 R35                               | 24.00 R35                                 |
|                                             |       |                                         |                                           |
| Number of rear wheels                       |       | 2                                       | 2                                         |
| Steering wheels (front / rear)              |       | 2 / 2                                   | 2/2                                       |
| Orive wheels (front / rear)                 |       | 2/2                                     | 2/2                                       |
| Steering mode                               |       | 2 wheel steer, 4 wheel steer, Crab mode | 2 wheel steer, 4 wheel steer, Crab mode   |
| ingine                                      |       |                                         |                                           |
| Engine brand                                |       | Mercedes                                | Mercedes                                  |
| ingine norm                                 |       | Stage IV / Tier 4 Final                 | Stage IV / Tier 4 Final                   |
| ingine model                                |       | OM 936 LA                               | OM 936 LA                                 |
| Number of cylinders / Capacity of cylinders |       | 6 - 7200 cm³                            | 6 - 439 in³                               |
| .C. Engine power rating / Power             |       | 350 Hp / 260 kW                         | 350 Hp / 260 kW                           |
| Max. torque / Engine rotation               |       | 1600 Nm@1600 rpm                        | 1180 ft/lbs@1600 rpm                      |
| Engine cooling system                       |       | Water                                   | Water                                     |
| Battery voltage                             |       | 24 V                                    | 24 V                                      |
| Drawbar pull                                |       | 33000 daN                               | 33000 daN                                 |
| <b>Fransmission</b>                         |       |                                         |                                           |
| Fransmission type                           |       | Hydrostatic with Powershift             | Hydrostatic with Powershift               |
| lumber of gears (forward / reverse)         |       | 3 / 3                                   | 3/3                                       |
| Max. travel speed                           |       | 25 km/h                                 | 16 mph                                    |
| Parking brake                               |       | Automatic Negative Hand-brake           | Automatic Negative Hand-brake             |
| Service brake                               |       | Hydraulic                               | Hydraulic                                 |
| lydraulics                                  |       |                                         |                                           |
| lydraulic pump type                         |       | Variable displacement pump              | Variable displacement pump                |
| Hydraulic flow - Pressure                   |       | 400 l/min - 350 bar                     | 106 US gpm - 5076 PSI                     |
| Tank capacities                             |       |                                         |                                           |
| ngine oil                                   |       | 29                                      | 8 US gal                                  |
| lydraulic oil                               |       | 760 I                                   | 201 US gal                                |
| uel tank                                    |       | 720 I                                   | 190 US gal                                |
| Diesel Exhaust fluid (AdBlue® type)         |       | 63 I                                    | 17 US gal                                 |
| loise and vibration                         |       |                                         |                                           |
| loise at driving position (LpA)             |       | 80 dB                                   | 80 dB                                     |
| loise to environment (LwA)                  |       | 107 dB                                  | 107 dB                                    |
| /ibration on hands/arms                     |       | < 2.50 m/s²                             | < 2.50 m/s²                               |
| Miscellaneous                               |       | ~ 2.00 III/ S                           | ~ 2.30 III/ 5                             |
|                                             |       | POPS - FORS lovel 2 eeb                 | DODG - FORG lavel 2 each                  |
| Safety cab homologation                     |       | ROPS - FOPS level 2 cab                 | ROPS - FOPS level 2 cab                   |
| Controls                                    |       | JSM<br>Standard                         | JSM                                       |
| Attachment recognition system (E-Reco)      |       | Standard                                | Standard                                  |

## MHT 14350 - Dimensional drawing