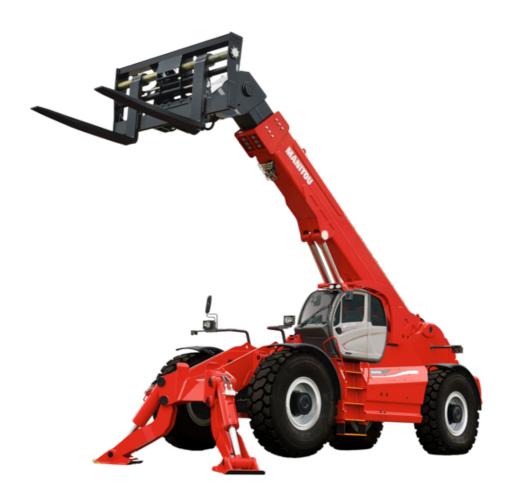

## **MHT 14350**

|                                             |       | MHT 14350                               | Created on April 20, 2024 at 5:22:10 AM I |
|---------------------------------------------|-------|-----------------------------------------|-------------------------------------------|
| Capacities                                  |       | Metric                                  | Imperial                                  |
| Max. capacity                               |       | 35000 kg                                | 77162 lb                                  |
| Load center of gravity                      | С     | 1200 mm                                 | 47 in                                     |
| Max. lifting height                         |       | 13.60 m                                 | 44 ft 7 in                                |
| Max. outreach                               |       | 8.50 m                                  | 27 ft 11 in                               |
| Weight and dimensions                       |       |                                         |                                           |
| Overall length                              | l1    | 10.93 m                                 | 35 ft 10 in                               |
| Jnladen weight (with forks)                 |       | 69000 kg                                | 152119 lb                                 |
| Ground clearance                            | m4    | 0.69 m                                  | 2 ft 3 in                                 |
| Wheelbase                                   | у     | 5.70 m                                  | 18 ft 8 in                                |
| ength to face of forks                      | 12    | 10.93 m                                 | 35 ft 10 in                               |
| Overall width                               | b1    | 3.53 m                                  | 11 ft 7 in                                |
| Overall height                              | h17   | 3.82 m                                  | 12 ft 6 in                                |
| Filt-down angle                             | a5    | 107 °                                   | 107 °                                     |
| Filt-up angle                               | a4    | 15 °                                    | 15 °                                      |
| External turning radius (over tyres)        | Wa1   | 7.32 m                                  | 24 ft                                     |
|                                             | b15   | 10.07 m                                 | 33 ft                                     |
| Outer turning radius (with forks)           |       |                                         |                                           |
| orks length / width / section               | 1/e/s | 2400 mm x 300 mm / 135 mm               | 94 in x 12 in / 5 in                      |
| Frame leveling corrector                    | a9    | 8 °                                     | 8 °                                       |
| Vheels<br>Standard tires                    |       | 24.00 R35                               | 24.00 R35                                 |
|                                             |       |                                         |                                           |
| Number of rear wheels                       |       | 2                                       | 2                                         |
| Steering wheels (front / rear)              |       | 2 / 2                                   | 2/2                                       |
| Orive wheels (front / rear)                 |       | 2/2                                     | 2/2                                       |
| Steering mode                               |       | 2 wheel steer, 4 wheel steer, Crab mode | 2 wheel steer, 4 wheel steer, Crab mode   |
| ingine                                      |       |                                         |                                           |
| Engine brand                                |       | Mercedes                                | Mercedes                                  |
| ingine norm                                 |       | Stage IV / Tier 4 Final                 | Stage IV / Tier 4 Final                   |
| ingine model                                |       | OM 936 LA                               | OM 936 LA                                 |
| Number of cylinders / Capacity of cylinders |       | 6 - 7200 cm³                            | 6 - 439 in³                               |
| .C. Engine power rating / Power             |       | 350 Hp / 260 kW                         | 350 Hp / 260 kW                           |
| Max. torque / Engine rotation               |       | 1600 Nm@1600 rpm                        | 1180 ft/lbs@1600 rpm                      |
| Engine cooling system                       |       | Water                                   | Water                                     |
| Battery voltage                             |       | 24 V                                    | 24 V                                      |
| Drawbar pull                                |       | 33000 daN                               | 33000 daN                                 |
| <b>Fransmission</b>                         |       |                                         |                                           |
| Fransmission type                           |       | Hydrostatic with Powershift             | Hydrostatic with Powershift               |
| lumber of gears (forward / reverse)         |       | 3 / 3                                   | 3/3                                       |
| Max. travel speed                           |       | 25 km/h                                 | 16 mph                                    |
| Parking brake                               |       | Automatic Negative Hand-brake           | Automatic Negative Hand-brake             |
| Service brake                               |       | Hydraulic                               | Hydraulic                                 |
| lydraulics                                  |       |                                         |                                           |
| lydraulic pump type                         |       | Variable displacement pump              | Variable displacement pump                |
| Hydraulic flow - Pressure                   |       | 400 l/min - 350 bar                     | 106 US gpm - 5076 PSI                     |
| Tank capacities                             |       |                                         |                                           |
| ngine oil                                   |       | 29                                      | 8 US gal                                  |
| lydraulic oil                               |       | 760 I                                   | 201 US gal                                |
| uel tank                                    |       | 720 I                                   | 190 US gal                                |
| Diesel Exhaust fluid (AdBlue® type)         |       | 63 I                                    | 17 US gal                                 |
| loise and vibration                         |       |                                         |                                           |
| loise at driving position (LpA)             |       | 80 dB                                   | 80 dB                                     |
| loise to environment (LwA)                  |       | 107 dB                                  | 107 dB                                    |
| /ibration on hands/arms                     |       | < 2.50 m/s²                             | < 2.50 m/s²                               |
| Miscellaneous                               |       | ~ 2.00 III/ S                           | ~ 2.30 III/ 5                             |
|                                             |       | POPS - FORS lovel 2 eeb                 | DODG - FORG lavel 2 each                  |
| Safety cab homologation                     |       | ROPS - FOPS level 2 cab                 | ROPS - FOPS level 2 cab                   |
| Controls                                    |       | JSM<br>Standard                         | JSM                                       |
| Attachment recognition system (E-Reco)      |       | Standard                                | Standard                                  |