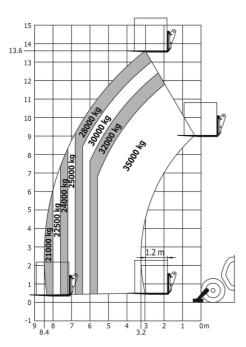

|       | ~ 2.00 III/ S                           | ~ 2.30 III/ 5                             |
|                                             |       | POPS - FORS lovel 2 eeb                 | DODG - FORG lavel 2 each                  |
| Safety cab homologation                     |       | ROPS - FOPS level 2 cab                 | ROPS - FOPS level 2 cab                   |
| Controls                                    |       | JSM<br>Standard                         | JSM                                       |
| Attachment recognition system (E-Reco)      |       | Standard                                | Standard                                  |

## MHT 14350 - Dimensional drawing







## MHT 14350 - Load chart

Machine on stabs with forks LC 1200mm (Metric)







## **Head Office**

B.P. 249 - 430 rue de l'Aubinière 44150 Ancenis Cedex - France Tel: +33 (0)2 40 09 10 11 - Fax: +33 (0)2 40 09 10 97 www.manitou.com



This publication provides a description of the configuration versions and options for Manitou products, which may differ for equipment. The equipment presented in this brochure may be part of a series, as an option, or it may not be available, depending on the versions. Manitou reserves the right, at any time and without notice, to amend the specifications described and represented. The specifications provided do not bind the manufacturer. For more details, please contact your Manitou agent. This is not a contractually binding document. The presentation of the products is not contractually binding. List of specifications non-exhau