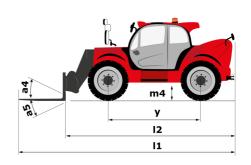

## **MHT 14350**

|                                             |       | MHT 14350                               | Created on April 20, 2024 at 5:22:10 AM I |
|---------------------------------------------|-------|-----------------------------------------|-------------------------------------------|
| Capacities                                  |       | Metric                                  | Imperial                                  |
| Max. capacity                               |       | 35000 kg                                | 77162 lb                                  |
| Load center of gravity                      | С     | 1200 mm                                 | 47 in                                     |
| Max. lifting height                         |       | 13.60 m                                 | 44 ft 7 in                                |
| Max. outreach                               |       | 8.50 m                                  | 27 ft 11 in                               |
| Weight and dimensions                       |       |                                         |                                           |
| Overall length                              | l1    | 10.93 m                                 | 35 ft 10 in                               |
| Jnladen weight (with forks)                 |       | 69000 kg                                | 152119 lb                                 |
| Ground clearance                            | m4    | 0.69 m                                  | 2 ft 3 in                                 |
| Wheelbase                                   | у     | 5.70 m                                  | 18 ft 8 in                                |
| ength to face of forks                      | 12    | 10.93 m                                 | 35 ft 10 in                               |
| Overall width                               | b1    | 3.53 m                                  | 11 ft 7 in                                |
| Overall height                              | h17   | 3.82 m                                  | 12 ft 6 in                                |
| Filt-down angle                             | a5    | 107 °                                   | 107 °                                     |
| Filt-up angle                               | a4    | 15 °                                    | 15 °                                      |
| External turning radius (over tyres)        | Wa1   | 7.32 m                                  | 24 ft                                     |
|                                             | b15   | 10.07 m                                 | 33 ft                                     |
| Outer turning radius (with forks)           |       |                                         |                                           |
| orks length / width / section               | 1/e/s | 2400 mm x 300 mm / 135 mm               | 94 in x 12 in / 5 in                      |
| Frame leveling corrector                    | a9    | 8 °                                     | 8 °                                       |
| Vheels<br>Standard tires                    |       | 24.00 R35                               | 24.00 R35                                 |
|                                             |       |                                         |                                           |
| Number of rear wheels                       |       | 2                                       | 2                                         |
| Steering wheels (front / rear)              |       | 2 / 2                                   | 2/2                                       |
| Orive wheels (front / rear)                 |       | 2/2                                     | 2/2                                       |
| Steering mode                               |       | 2 wheel steer, 4 wheel steer, Crab mode | 2 wheel steer, 4 wheel steer, Crab mode   |
| ingine                                      |       |                                         |                                           |
| Engine brand                                |       | Mercedes                                | Mercedes                                  |
| ingine norm                                 |       | Stage IV / Tier 4 Final                 | Stage IV / Tier 4 Final                   |
| ingine model                                |       | OM 936 LA                               | OM 936 LA                                 |
| Number of cylinders / Capacity of cylinders |       | 6 - 7200 cm³                            | 6 - 439 in³                               |
| .C. Engine power rating / Power             |       | 350 Hp / 260 kW                         | 350 Hp / 260 kW                           |
| Max. torque / Engine rotation               |       | 1600 Nm@1600 rpm                        | 1180 ft/lbs@1600 rpm                      |
| Engine cooling system                       |       | Water                                   | Water                                     |
| Battery voltage                             |       | 24 V                                    | 24 V                                      |
| Drawbar pull                                |       | 33000 daN                               | 33000 daN                                 |
| <b>Fransmission</b>                         |       |                                         |                                           |
| Fransmission type                           |       | Hydrostatic with Powershift             | Hydrostatic with Powershift               |
| lumber of gears (forward / reverse)         |       | 3 / 3                                   | 3/3                                       |
| Max. travel speed                           |       | 25 km/h                                 | 16 mph                                    |
| Parking brake                               |       | Automatic Negative Hand-brake           | Automatic Negative Hand-brake             |
| Service brake                               |       | Hydraulic                               | Hydraulic                                 |
| lydraulics                                  |       |                                         |                                           |
| lydraulic pump type                         |       | Variable displacement pump              | Variable displacement pump                |
| Hydraulic flow - Pressure                   |       | 400 l/min - 350 bar                     | 106 US gpm - 5076 PSI                     |
| Tank capacities                             |       |                                         |                                           |
| ngine oil                                   |       | 29                                      | 8 US gal                                  |
| lydraulic oil                               |       | 760 I                                   | 201 US gal                                |
| uel tank                                    |       | 720 I                                   | 190 US gal                                |
| Diesel Exhaust fluid (AdBlue® type)         |       | 63 I                                    | 17 US gal                                 |
| loise and vibration                         |       |                                         |                                           |
| loise at driving position (LpA)             |       | 80 dB                                   | 80 dB                                     |
| loise to environment (LwA)                  |       | 107 dB                                  | 107 dB                                    |
| /ibration on hands/arms                     |       | < 2.50 m/s²                             | < 2.50 m/s²                               |
| Miscellaneous                               |       | ~ 2.00 III/ S                           | ~ 2.30 III/ 5                             |
|                                             |       | POPS - FORS lovel 2 eeb                 | DODG - FORG lavel 2 each                  |
| Safety cab homologation                     |       | ROPS - FOPS level 2 cab                 | ROPS - FOPS level 2 cab                   |
| Controls                                    |       | JSM<br>Standard                         | JSM                                       |
| Attachment recognition system (E-Reco)      |       | Standard                                | Standard                                  |

## MHT 14350 - Dimensional drawing