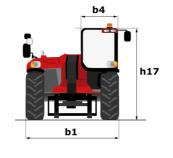

## **MHT 14350**

|                                             |       | MHT 14350                               | Created on April 20, 2024 at 5:22:10 AM I |
|---------------------------------------------|-------|-----------------------------------------|-------------------------------------------|
| Capacities                                  |       | Metric                                  | Imperial                                  |
| Max. capacity                               |       | 35000 kg                                | 77162 lb                                  |
| Load center of gravity                      | С     | 1200 mm                                 | 47 in                                     |
| Max. lifting height                         |       | 13.60 m                                 | 44 ft 7 in                                |
| Max. outreach                               |       | 8.50 m                                  | 27 ft 11 in                               |
| Weight and dimensions                       |       |                                         |                                           |
| Overall length                              | l1    | 10.93 m                                 | 35 ft 10 in                               |
| Jnladen weight (with forks)                 |       | 69000 kg                                | 152119 lb                                 |
| Ground clearance                            | m4    | 0.69 m                                  | 2 ft 3 in                                 |
| Wheelbase                                   | у     | 5.70 m                                  | 18 ft 8 in                                |
| ength to face of forks                      | 12    | 10.93 m                                 | 35 ft 10 in                               |
| Overall width                               | b1    | 3.53 m                                  | 11 ft 7 in                                |
| Overall height                              | h17   | 3.82 m                                  | 12 ft 6 in                                |
| Filt-down angle                             | a5    | 107 °                                   | 107 °                                     |
| Filt-up angle                               | a4    | 15 °                                    | 15 °                                      |
| External turning radius (over tyres)        | Wa1   | 7.32 m                                  | 24 ft                                     |
|                                             | b15   | 10.07 m                                 | 33 ft                                     |
| Outer turning radius (with forks)           |       |                                         |                                           |
| orks length / width / section               | 1/e/s | 2400 mm x 300 mm / 135 mm               | 94 in x 12 in / 5 in                      |
| Frame leveling corrector                    | a9    | 8 °                                     | 8 °                                       |
| Vheels<br>Standard tires                    |       | 24.00 R35                               | 24.00 R35                                 |
|                                             |       |                                         |                                           |
| Number of rear wheels                       |       | 2                                       | 2                                         |
| Steering wheels (front / rear)              |       | 2 / 2                                   | 2/2                                       |
| Orive wheels (front / rear)                 |       | 2/2                                     | 2/2                                       |
| Steering mode                               |       | 2 wheel steer, 4 wheel steer, Crab mode | 2 wheel steer, 4 wheel steer, Crab mode   |
| ingine                                      |       |                                         |                                           |
| Engine brand                                |       | Mercedes                                | Mercedes                                  |
| ingine norm                                 |       | Stage IV / Tier 4 Final                 | Stage IV / Tier 4 Final                   |
| ingine model                                |       | OM 936 LA                               | OM 936 LA                                 |
| Number of cylinders / Capacity of cylinders |       | 6 - 7200 cm³                            | 6 - 439 in³                               |
| .C. Engine power rating / Power             |       | 350 Hp / 260 kW                         | 350 Hp / 260 kW                           |
| Max. torque / Engine rotation               |       | 1600 Nm@1600 rpm                        | 1180 ft/lbs@1600 rpm                      |
| Engine cooling system                       |       | Water                                   | Water                                     |
| Battery voltage                             |       | 24 V                                    | 24 V                                      |
| Drawbar pull                                |       | 33000 daN                               | 33000 daN                                 |
| <b>Fransmission</b>                         |       |                                         |                                           |
| Fransmission type                           |       | Hydrostatic with Powershift             | Hydrostatic with Powershift               |
| lumber of gears (forward / reverse)         |       | 3 / 3                                   | 3/3                                       |
| Max. travel speed                           |       | 25 km/h                                 | 16 mph                                    |
| Parking brake                               |       | Automatic Negative Hand-brake           | Automatic Negative Hand-brake             |
| Service brake                               |       | Hydraulic                               | Hydraulic                                 |
| lydraulics                                  |       |                                         |                                           |
| lydraulic pump type                         |       | Variable displacement pump              | Variable displacement pump                |
| Hydraulic flow - Pressure                   |       | 400 l/min - 350 bar                     | 106 US gpm - 5076 PSI                     |
| Tank capacities                             |       |                                         |                                           |
| ngine oil                                   |       | 29                                      | 8 US gal                                  |
| lydraulic oil                               |       | 760 I                                   | 201 US gal                                |
| uel tank                                    |       | 720 I                                   | 190 US gal                                |
| Diesel Exhaust fluid (AdBlue® type)         |       | 63 I                                    | 17 US gal                                 |
| loise and vibration                         |       |                                         |                                           |
| loise at driving position (LpA)             |       | 80 dB                                   | 80 dB                                     |
| loise to environment (LwA)                  |       | 107 dB                                  | 107 dB                                    |
| /ibration on hands/arms                     |       | < 2.50 m/s²                             | < 2.50 m/s²                               |
| Miscellaneous                               |       | ~ 2.00 III/ S                           | ~ 2.30 III/ 5                             |
|                                             |       | POPS - FORS lovel 2 eeb                 | DODG - FORG lavel 2 each                  |
| Safety cab homologation                     |       | ROPS - FOPS level 2 cab                 | ROPS - FOPS level 2 cab                   |
| Controls                                    |       | JSM<br>Standard                         | JSM                                       |
| Attachment recognition system (E-Reco)      |       | Standard                                | Standard                                  |

## MHT 14350 - Dimensional drawing