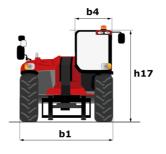

## **MHT-X 14350**

| Metric                                  | Imperial                                                                                                                                                                                                                                                                                                                                                                                                                                                                                                                                                                                                                                                        |
|-----------------------------------------|-----------------------------------------------------------------------------------------------------------------------------------------------------------------------------------------------------------------------------------------------------------------------------------------------------------------------------------------------------------------------------------------------------------------------------------------------------------------------------------------------------------------------------------------------------------------------------------------------------------------------------------------------------------------|
|                                         | 77162 lb                                                                                                                                                                                                                                                                                                                                                                                                                                                                                                                                                                                                                                                        |
|                                         | 47 in                                                                                                                                                                                                                                                                                                                                                                                                                                                                                                                                                                                                                                                           |
|                                         | 44 ft 7 in                                                                                                                                                                                                                                                                                                                                                                                                                                                                                                                                                                                                                                                      |
|                                         | 27 ft 11 in                                                                                                                                                                                                                                                                                                                                                                                                                                                                                                                                                                                                                                                     |
|                                         |                                                                                                                                                                                                                                                                                                                                                                                                                                                                                                                                                                                                                                                                 |
| 10.93 m                                 | 35 ft 10 in                                                                                                                                                                                                                                                                                                                                                                                                                                                                                                                                                                                                                                                     |
|                                         | 152119 lb                                                                                                                                                                                                                                                                                                                                                                                                                                                                                                                                                                                                                                                       |
|                                         | 2 ft 3 in                                                                                                                                                                                                                                                                                                                                                                                                                                                                                                                                                                                                                                                       |
|                                         | 18 ft 8 in                                                                                                                                                                                                                                                                                                                                                                                                                                                                                                                                                                                                                                                      |
|                                         | 35 ft 10 in                                                                                                                                                                                                                                                                                                                                                                                                                                                                                                                                                                                                                                                     |
|                                         | 11 ft 7 in                                                                                                                                                                                                                                                                                                                                                                                                                                                                                                                                                                                                                                                      |
|                                         | 12 ft 6 in                                                                                                                                                                                                                                                                                                                                                                                                                                                                                                                                                                                                                                                      |
|                                         | 15 °                                                                                                                                                                                                                                                                                                                                                                                                                                                                                                                                                                                                                                                            |
|                                         | 107 °                                                                                                                                                                                                                                                                                                                                                                                                                                                                                                                                                                                                                                                           |
|                                         | 24 ft                                                                                                                                                                                                                                                                                                                                                                                                                                                                                                                                                                                                                                                           |
|                                         | 33 ft                                                                                                                                                                                                                                                                                                                                                                                                                                                                                                                                                                                                                                                           |
|                                         | 94 in x 12 in x 5 in                                                                                                                                                                                                                                                                                                                                                                                                                                                                                                                                                                                                                                            |
|                                         | 27 III A 12 III A 3 III                                                                                                                                                                                                                                                                                                                                                                                                                                                                                                                                                                                                                                         |
| 24.00 835                               | 24.00 R35                                                                                                                                                                                                                                                                                                                                                                                                                                                                                                                                                                                                                                                       |
|                                         | 2/2                                                                                                                                                                                                                                                                                                                                                                                                                                                                                                                                                                                                                                                             |
|                                         | 2/2                                                                                                                                                                                                                                                                                                                                                                                                                                                                                                                                                                                                                                                             |
|                                         | 2/2                                                                                                                                                                                                                                                                                                                                                                                                                                                                                                                                                                                                                                                             |
|                                         | 2 wheel steer, 4 wheel steer, Crab mode                                                                                                                                                                                                                                                                                                                                                                                                                                                                                                                                                                                                                         |
| 2 wheel steel, 4 wheel steel, clab houe |                                                                                                                                                                                                                                                                                                                                                                                                                                                                                                                                                                                                                                                                 |
| Marcadas                                | Mercedes                                                                                                                                                                                                                                                                                                                                                                                                                                                                                                                                                                                                                                                        |
|                                         | Stage IIIA                                                                                                                                                                                                                                                                                                                                                                                                                                                                                                                                                                                                                                                      |
|                                         | OM 926 LA                                                                                                                                                                                                                                                                                                                                                                                                                                                                                                                                                                                                                                                       |
|                                         | 6 - 439 in <sup>3</sup>                                                                                                                                                                                                                                                                                                                                                                                                                                                                                                                                                                                                                                         |
|                                         |                                                                                                                                                                                                                                                                                                                                                                                                                                                                                                                                                                                                                                                                 |
|                                         | 326 Hp / 240 kW                                                                                                                                                                                                                                                                                                                                                                                                                                                                                                                                                                                                                                                 |
|                                         | 1180 ft/lbs@1600 грт                                                                                                                                                                                                                                                                                                                                                                                                                                                                                                                                                                                                                                            |
|                                         | Water<br>33000 daN                                                                                                                                                                                                                                                                                                                                                                                                                                                                                                                                                                                                                                              |
| 33000 dain                              | 33000 dan                                                                                                                                                                                                                                                                                                                                                                                                                                                                                                                                                                                                                                                       |
| Undraatatie with Dawarahift             | Ludrostatia with Dawara kift                                                                                                                                                                                                                                                                                                                                                                                                                                                                                                                                                                                                                                    |
|                                         | Hydrostatic with Powershift                                                                                                                                                                                                                                                                                                                                                                                                                                                                                                                                                                                                                                     |
|                                         | 3/3                                                                                                                                                                                                                                                                                                                                                                                                                                                                                                                                                                                                                                                             |
|                                         | 16 mph                                                                                                                                                                                                                                                                                                                                                                                                                                                                                                                                                                                                                                                          |
|                                         | Automatic Negative Hand-brake                                                                                                                                                                                                                                                                                                                                                                                                                                                                                                                                                                                                                                   |
| Hydraulic                               | Hydraulic                                                                                                                                                                                                                                                                                                                                                                                                                                                                                                                                                                                                                                                       |
| Voriable sums                           | Verieble summ                                                                                                                                                                                                                                                                                                                                                                                                                                                                                                                                                                                                                                                   |
|                                         | Variable pump                                                                                                                                                                                                                                                                                                                                                                                                                                                                                                                                                                                                                                                   |
| 400 I/ININ - 350 Dar                    | 106 US gpm - 5076 PSI                                                                                                                                                                                                                                                                                                                                                                                                                                                                                                                                                                                                                                           |
| 20.1                                    |                                                                                                                                                                                                                                                                                                                                                                                                                                                                                                                                                                                                                                                                 |
|                                         | 8 US gal                                                                                                                                                                                                                                                                                                                                                                                                                                                                                                                                                                                                                                                        |
| /201                                    | 190 US gal                                                                                                                                                                                                                                                                                                                                                                                                                                                                                                                                                                                                                                                      |
|                                         |                                                                                                                                                                                                                                                                                                                                                                                                                                                                                                                                                                                                                                                                 |
|                                         | 107 dB                                                                                                                                                                                                                                                                                                                                                                                                                                                                                                                                                                                                                                                          |
| < 2.50 m/s²                             | < 2.50 m/s²                                                                                                                                                                                                                                                                                                                                                                                                                                                                                                                                                                                                                                                     |
|                                         |                                                                                                                                                                                                                                                                                                                                                                                                                                                                                                                                                                                                                                                                 |
| Cabin ROPS - FOPS level 2               | Cabin ROPS - FOPS level 2                                                                                                                                                                                                                                                                                                                                                                                                                                                                                                                                                                                                                                       |
|                                         |                                                                                                                                                                                                                                                                                                                                                                                                                                                                                                                                                                                                                                                                 |
| JSM<br>Standard                         | JSM<br>Standard                                                                                                                                                                                                                                                                                                                                                                                                                                                                                                                                                                                                                                                 |
|                                         | 35000 kg   1200 mm   13.60 m   8.50 m   10.93 m   69000 kg   0.68 m   5.70 m   10.93 m   3.53 m   3.82 m   15°   107°   7.32 m   10.07 m   2400 mm x 300 mm x 135 mm   2400 mm x 300 mm x 135 mm   2400 mm x 300 mm x 135 mm   0   2400 mm x 300 mm x 135 mm   0   2400 mm x 300 mm x 135 mm   0   2400 mm x 300 mm x 135 mm   0   2400 mm x 300 mm x 135 mm   0   2400 mm x 300 mm x 135 mm   0   2400 mm x 300 mm x 135 mm   0   2400 mm x 300 mm x 135 mm   0   10.07 m   2400 mm x 300 mm x 135 mm   100 mm x 300 mm x 135 mm   100 Mercedes   Stage IIIA   0 Mercedes   326 Hp / 240 kW   1600 Nm@1600 rpm   Water   33000 daN   100 Kmatc Negative Hand-b |

## MHT-X 14350 - Dimensional drawing

Head Office B.P. 249 - 430 rue de l'Aubinière 44150 Ancenis Cedex - France Tel: +33 (0)2 40 09 10 11 - Fax: +33 (0)2 40 09 10 97 www.manitou.com

This publication provides a description of the configuration versions and options for Manitou products, which may differ for equipment. The equipment presented in this brochure may be part of a series, as an option, or it may not be available, depending on the versions. Manitou reserves the right, at any time and without notice, to amend the specifications described and represented. The specifications provided do not bind the manufacturer. For more details, please contact your Manitou agent. This is not a contractually binding document. The presentation of the products is not contractually binding. List of specifications non-exhaustive. The logos as well as the visual identity of the company are owned by Manitou and cannot be used without authorisation. All rights reserved. The photos and diagrams contained in this brochure are only provided for consultation and information purposes.