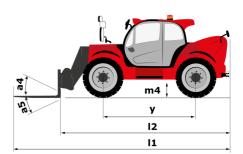

## **MHT-X 14350**

| Metric                                  | Imperial                                                                                                                                                                                                                                                                                                                                                                                                                                                                                                                                                                                                                                                        |
|-----------------------------------------|-----------------------------------------------------------------------------------------------------------------------------------------------------------------------------------------------------------------------------------------------------------------------------------------------------------------------------------------------------------------------------------------------------------------------------------------------------------------------------------------------------------------------------------------------------------------------------------------------------------------------------------------------------------------|
|                                         | 77162 lb                                                                                                                                                                                                                                                                                                                                                                                                                                                                                                                                                                                                                                                        |
|                                         | 47 in                                                                                                                                                                                                                                                                                                                                                                                                                                                                                                                                                                                                                                                           |
|                                         | 44 ft 7 in                                                                                                                                                                                                                                                                                                                                                                                                                                                                                                                                                                                                                                                      |
|                                         | 27 ft 11 in                                                                                                                                                                                                                                                                                                                                                                                                                                                                                                                                                                                                                                                     |
|                                         |                                                                                                                                                                                                                                                                                                                                                                                                                                                                                                                                                                                                                                                                 |
| 10.93 m                                 | 35 ft 10 in                                                                                                                                                                                                                                                                                                                                                                                                                                                                                                                                                                                                                                                     |
|                                         | 152119 lb                                                                                                                                                                                                                                                                                                                                                                                                                                                                                                                                                                                                                                                       |
|                                         | 2 ft 3 in                                                                                                                                                                                                                                                                                                                                                                                                                                                                                                                                                                                                                                                       |
|                                         | 18 ft 8 in                                                                                                                                                                                                                                                                                                                                                                                                                                                                                                                                                                                                                                                      |
|                                         | 35 ft 10 in                                                                                                                                                                                                                                                                                                                                                                                                                                                                                                                                                                                                                                                     |
|                                         | 11 ft 7 in                                                                                                                                                                                                                                                                                                                                                                                                                                                                                                                                                                                                                                                      |
|                                         | 12 ft 6 in                                                                                                                                                                                                                                                                                                                                                                                                                                                                                                                                                                                                                                                      |
|                                         | 15 °                                                                                                                                                                                                                                                                                                                                                                                                                                                                                                                                                                                                                                                            |
|                                         | 107 °                                                                                                                                                                                                                                                                                                                                                                                                                                                                                                                                                                                                                                                           |
|                                         | 24 ft                                                                                                                                                                                                                                                                                                                                                                                                                                                                                                                                                                                                                                                           |
|                                         | 33 ft                                                                                                                                                                                                                                                                                                                                                                                                                                                                                                                                                                                                                                                           |
|                                         | 94 in x 12 in x 5 in                                                                                                                                                                                                                                                                                                                                                                                                                                                                                                                                                                                                                                            |
|                                         | 27 III A 12 III A 3 III                                                                                                                                                                                                                                                                                                                                                                                                                                                                                                                                                                                                                                         |
| 24.00 835                               | 24.00 R35                                                                                                                                                                                                                                                                                                                                                                                                                                                                                                                                                                                                                                                       |
|                                         | 2/2                                                                                                                                                                                                                                                                                                                                                                                                                                                                                                                                                                                                                                                             |
|                                         | 2/2                                                                                                                                                                                                                                                                                                                                                                                                                                                                                                                                                                                                                                                             |
|                                         | 2/2                                                                                                                                                                                                                                                                                                                                                                                                                                                                                                                                                                                                                                                             |
|                                         | 2 wheel steer, 4 wheel steer, Crab mode                                                                                                                                                                                                                                                                                                                                                                                                                                                                                                                                                                                                                         |
| 2 wheel steel, 4 wheel steel, clab houe |                                                                                                                                                                                                                                                                                                                                                                                                                                                                                                                                                                                                                                                                 |
| Marcadas                                | Mercedes                                                                                                                                                                                                                                                                                                                                                                                                                                                                                                                                                                                                                                                        |
|                                         | Stage IIIA                                                                                                                                                                                                                                                                                                                                                                                                                                                                                                                                                                                                                                                      |
|                                         | OM 926 LA                                                                                                                                                                                                                                                                                                                                                                                                                                                                                                                                                                                                                                                       |
|                                         | 6 - 439 in <sup>3</sup>                                                                                                                                                                                                                                                                                                                                                                                                                                                                                                                                                                                                                                         |
|                                         |                                                                                                                                                                                                                                                                                                                                                                                                                                                                                                                                                                                                                                                                 |
|                                         | 326 Hp / 240 kW                                                                                                                                                                                                                                                                                                                                                                                                                                                                                                                                                                                                                                                 |
|                                         | 1180 ft/lbs@1600 грт                                                                                                                                                                                                                                                                                                                                                                                                                                                                                                                                                                                                                                            |
|                                         | Water<br>33000 daN                                                                                                                                                                                                                                                                                                                                                                                                                                                                                                                                                                                                                                              |
| 33000 dain                              | 33000 dan                                                                                                                                                                                                                                                                                                                                                                                                                                                                                                                                                                                                                                                       |
| Undraatatie with Dawarahift             | Ludrostatia with Dawara kift                                                                                                                                                                                                                                                                                                                                                                                                                                                                                                                                                                                                                                    |
|                                         | Hydrostatic with Powershift                                                                                                                                                                                                                                                                                                                                                                                                                                                                                                                                                                                                                                     |
|                                         | 3/3                                                                                                                                                                                                                                                                                                                                                                                                                                                                                                                                                                                                                                                             |
|                                         | 16 mph                                                                                                                                                                                                                                                                                                                                                                                                                                                                                                                                                                                                                                                          |
|                                         | Automatic Negative Hand-brake                                                                                                                                                                                                                                                                                                                                                                                                                                                                                                                                                                                                                                   |
| Hydraulic                               | Hydraulic                                                                                                                                                                                                                                                                                                                                                                                                                                                                                                                                                                                                                                                       |
| Voriable sums                           | Verieble summ                                                                                                                                                                                                                                                                                                                                                                                                                                                                                                                                                                                                                                                   |
|                                         | Variable pump                                                                                                                                                                                                                                                                                                                                                                                                                                                                                                                                                                                                                                                   |
| 400 I/ININ - 350 Dar                    | 106 US gpm - 5076 PSI                                                                                                                                                                                                                                                                                                                                                                                                                                                                                                                                                                                                                                           |
| 20.1                                    |                                                                                                                                                                                                                                                                                                                                                                                                                                                                                                                                                                                                                                                                 |
|                                         | 8 US gal                                                                                                                                                                                                                                                                                                                                                                                                                                                                                                                                                                                                                                                        |
| /201                                    | 190 US gal                                                                                                                                                                                                                                                                                                                                                                                                                                                                                                                                                                                                                                                      |
|                                         |                                                                                                                                                                                                                                                                                                                                                                                                                                                                                                                                                                                                                                                                 |
|                                         | 107 dB                                                                                                                                                                                                                                                                                                                                                                                                                                                                                                                                                                                                                                                          |
| < 2.50 m/s²                             | < 2.50 m/s²                                                                                                                                                                                                                                                                                                                                                                                                                                                                                                                                                                                                                                                     |
|                                         |                                                                                                                                                                                                                                                                                                                                                                                                                                                                                                                                                                                                                                                                 |
| Cabin ROPS - FOPS level 2               | Cabin ROPS - FOPS level 2                                                                                                                                                                                                                                                                                                                                                                                                                                                                                                                                                                                                                                       |
|                                         |                                                                                                                                                                                                                                                                                                                                                                                                                                                                                                                                                                                                                                                                 |
| JSM<br>Standard                         | JSM<br>Standard                                                                                                                                                                                                                                                                                                                                                                                                                                                                                                                                                                                                                                                 |
|                                         | 35000 kg   1200 mm   13.60 m   8.50 m   10.93 m   69000 kg   0.68 m   5.70 m   10.93 m   3.53 m   3.82 m   15°   107°   7.32 m   10.07 m   2400 mm x 300 mm x 135 mm   2400 mm x 300 mm x 135 mm   2400 mm x 300 mm x 135 mm   0   2400 mm x 300 mm x 135 mm   0   2400 mm x 300 mm x 135 mm   0   2400 mm x 300 mm x 135 mm   0   2400 mm x 300 mm x 135 mm   0   2400 mm x 300 mm x 135 mm   0   2400 mm x 300 mm x 135 mm   0   2400 mm x 300 mm x 135 mm   0   10.07 m   2400 mm x 300 mm x 135 mm   100 mm x 300 mm x 135 mm   100 Mercedes   Stage IIIA   0 Mercedes   326 Hp / 240 kW   1600 Nm@1600 rpm   Water   33000 daN   100 Kmatc Negative Hand-b |

## MHT-X 14350 - Dimensional drawing

Head Office B.P. 249 - 430 rue de l'Aubinière 44150 Ancenis Cedex - France Tel: +33 (0)2 40 09 10 11 - Fax: +33 (0)2 40 09 10 97 www.manitou.com

This publication provides a description of the configuration versions and options for Manitou products, which may differ for equipment. The equipment presented in this brochure may be part of a series, as an option, or it may not be available, depending on the versions. Manitou reserves the right, at any time and without notice, to amend the specifications described and represented. The specifications provided do not bind the manufacturer. For more details, please contact your Manitou agent. This is not a contractually binding document. The presentation of the products is not contractually binding. List of specifications non-exhaustive. The logos as well as the visual identity of the company are owned by Manitou and cannot be used without authorisation. All rights reserved. The photos and diagrams contained in this brochure are only provided for consultation and information purposes.