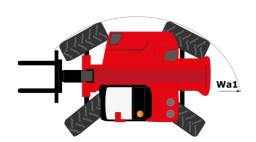

|                                             |       |                                         |                                         |

## MHT 10130 - Dimensional drawing







#### MHT 10130 - Load chart

#### Machine on tyres with forks LC 1200 mm Metric



#### Machine on tyres with jib Metric



### Machine on tyres with forks LC 1200 mm Imperial



#### Machine on tyres with jib Imperial



7.2 m



7.2 m





#### **Head Office**

B.P. 249 - 430 rue de l'Aubinière 44150 Ancenis Cedex - France Tel: +33 (0)2 40 09 10 11 - Fax: +33 (0)2 40 09 10 97 www.manitou.com



This publication provides a description of the configuration versions and options for Manitou products, which may differ for equipment. The equipment presented in this brochure may be part of a series, as an option, or it may not be available, depending on the versions. Manitou reserves the right, at any time and without notice, to amend the specifications described and represented. The spec