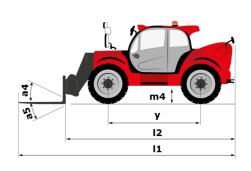

|                                             |       |                                         |                                         |

## MHT 10130 - Dimensional drawing







#### MHT 10130 - Load chart

#### Machine on tyres with forks LC 1200 mm Metric



#### Machine on tyres with jib Metric



### Machine on tyres with forks LC 1200 mm Imperial



#### Machine on tyres with jib Imperial



7.2 m



7.2 m





#### **Head Office**

B.P. 249 - 430 rue de l'Aubinière 44150 Ancenis Cedex - France Tel: +33 (0)2 40 09 10 11 - Fax: +33 (0)2 40 09 10 97 www.manitou.com



This publication provides a description of the configuration versions and options for Manitou products, which may differ for equipment. The equipment presented in this brochure may be part of a series, as an option, or it may not be available, depending on the versions. Manitou reserves the right, at any time and without notice, to amend the specifications described and represented. The specific