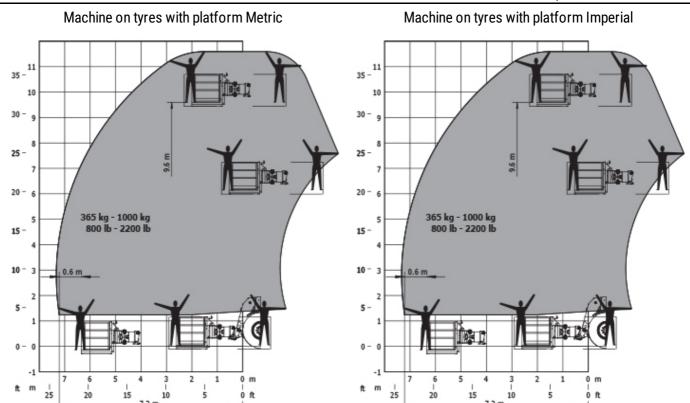

|                                             |       |                                         |                                         |

## MHT 10130 - Dimensional drawing







#### MHT 10130 - Load chart

#### Machine on tyres with forks LC 1200 mm Metric



#### Machine on tyres with jib Metric



### Machine on tyres with forks LC 1200 mm Imperial



#### Machine on tyres with jib Imperial



7.2 m



7.2 m





#### **Head Office**

B.P. 249 - 430 rue de l'Aubinière 44150 Ancenis Cedex - France Tel: +33 (0)2 40 09 10 11 - Fax: +33 (0)2 40 09 10 97 www.manitou.com



This publication provides a description of the configuration versions and options for Manitou products, which may differ for equipment. The equipment presented in this brochure may be part of a series, as an option, or it may not be available, depending on the versions. Manitou reserves the right, at any time and without notice, to amend the specifications described and represented. The specifications provided do not bind the manufacturer. For more details, please contact your Manitou agent. This is not a contractually binding document. The presentation of the products is not contractually binding. List of specifications