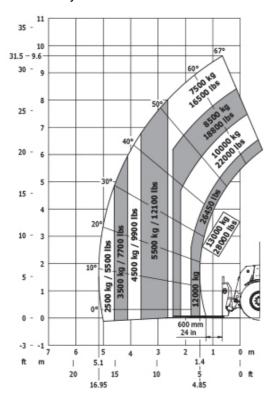

|                                             |       |                                         |                                         |

## MHT 10130 - Dimensional drawing







#### MHT 10130 - Load chart

#### Machine on tyres with forks LC 1200 mm Metric



#### Machine on tyres with jib Metric



### Machine on tyres with forks LC 1200 mm Imperial



#### Machine on tyres with jib Imperial



7.2 m



7.2 m





#### **Head Office**

B.P. 249 - 430 rue de l'Aubinière 44150 Ancenis Cedex - France Tel: +33 (0)2 40 09 10 11 - Fax: +33 (0)2 40 09 10 97 www.manitou.com



This publication provides a description of the configuration versions and options for Manitou products, which may differ for equipment. The equipment presented in this brochure may be part of a series, as an option, or it may not be available, depending on the versions. Manitou reserves the right, at any time and without notice, to amend the specifications described and represented. The specifications provided do not bind the manufacturer. For more details, please contact your