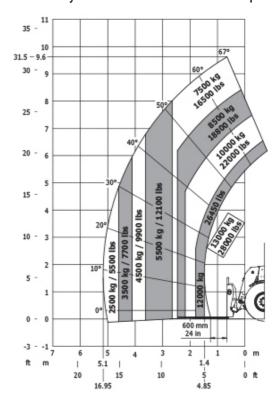

|                                             |       |                                         |                                         |

## MHT 10130 - Dimensional drawing







#### MHT 10130 - Load chart

#### Machine on tyres with forks LC 1200 mm Metric



#### Machine on tyres with jib Metric



### Machine on tyres with forks LC 1200 mm Imperial



#### Machine on tyres with jib Imperial



7.2 m



7.2 m





#### **Head Office**

B.P. 249 - 430 rue de l'Aubinière 44150 Ancenis Cedex - France Tel: +33 (0)2 40 09 10 11 - Fax: +33 (0)2 40 09 10 97 www.manitou.com



This publication provides a description of the configuration versions and options for Manitou products, which may differ for equipment. The equipment presented in this brochure may be part of a series, as an option, or it may not be available, depending on the versions. Manitou reserves the right, at any time and without notice, to amend the specifications described and represented. The specifications provided do not bind the manufacturer. For more details, please contact your Manitou agent. This is not a contractually binding document. The presentation of the products i