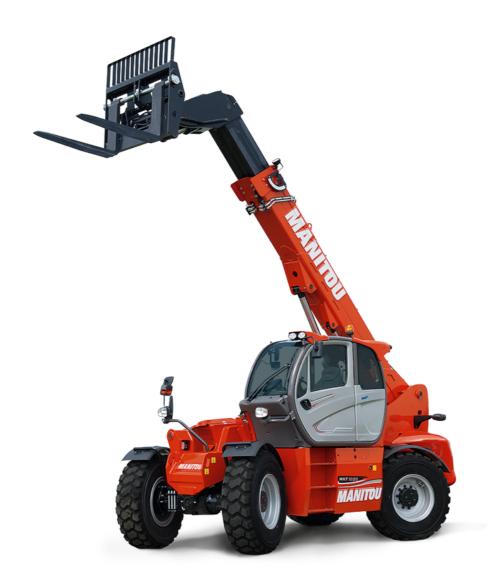

Technical sheet:

# **MHT 10130**





| Max. casardy