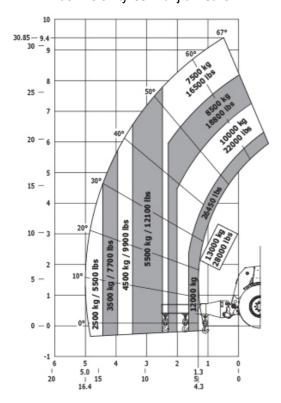

|                                             |       |                                         |                                         |

## MHT 10130 - Dimensional drawing







#### MHT 10130 - Load chart

#### Machine on tyres with forks LC 1200 mm Metric



#### Machine on tyres with jib Metric



### Machine on tyres with forks LC 1200 mm Imperial



#### Machine on tyres with jib Imperial



7.2 m



7.2 m





#### **Head Office**

B.P. 249 - 430 rue de l'Aubinière 44150 Ancenis Cedex - France Tel: +33 (0)2 40 09 10 11 - Fax: +33 (0)2 40 09 10 97 www.manitou.com



This publication provides a description of the configuration versions and options for Manitou products, which may differ for equipment. The equipment presented in this brochure may be part of a series, as an option, or it may not be available, depending on the versions. Manitou reserves the right, at any time and without notice, to amend the specifications described and represented. The specifications provided do not bind the manufacturer. For more details, please contact your Manitou agent. This is not a contractual