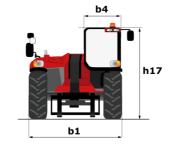

|                                             |       |                                         |                                         |

## MHT 10130 - Dimensional drawing







#### MHT 10130 - Load chart

#### Machine on tyres with forks LC 1200 mm Metric



#### Machine on tyres with jib Metric



### Machine on tyres with forks LC 1200 mm Imperial



#### Machine on tyres with jib Imperial



7.2 m



7.2 m





#### **Head Office**

B.P. 249 - 430 rue de l'Aubinière 44150 Ancenis Cedex - France Tel: +33 (0)2 40 09 10 11 - Fax: +33 (0)2 40 09 10 97 www.manitou.com



This publication provides a description of the configuration versions and options for Manitou products, which may differ for equipment. The equipment presented in this brochure may be part of a series, as an option, or it may not be available, depending on the versions. Manitou reserves the right, at any time and without notice, to amend the specifications described and represented. The specif