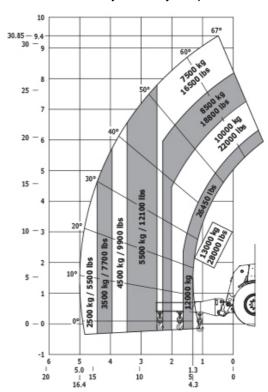

|                                             |       |                                         |                                         |

## MHT 10130 - Dimensional drawing







#### MHT 10130 - Load chart

#### Machine on tyres with forks LC 1200 mm Metric



#### Machine on tyres with jib Metric



### Machine on tyres with forks LC 1200 mm Imperial



#### Machine on tyres with jib Imperial



7.2 m



7.2 m





#### **Head Office**

B.P. 249 - 430 rue de l'Aubinière 44150 Ancenis Cedex - France Tel: +33 (0)2 40 09 10 11 - Fax: +33 (0)2 40 09 10 97 www.manitou.com



This publication provides a description of the configuration versions and options for Manitou products, which may differ for equipment. The equipment presented in this brochure may be part of a series, as an option, or it may not be available, depending on the versions. Manitou reserves the right, at any time and without notice, to amend the specifications described and represented. The specifications provided do not bind the manufacturer. For more details, please contact your Manitou agent. This is not a contractually binding document. The presentation of the products is not contractually binding. List of specif