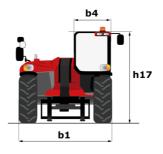

# **MHT 10130**

| Capacities                                  |           | Metric                                         | Imperial                                      |
|---------------------------------------------|-----------|------------------------------------------------|-----------------------------------------------|
| Max. capacity                               |           | 13000 kg                                       | 28660 lb                                      |
| Load center of gravity                      | с         | 600 mm                                         | 24 in                                         |
| Max. lifting height                         | U         | 9.65 m                                         | 31 ft 8 in                                    |
| Max. nung neight<br>Max. outreach           |           | 5.17 m                                         | 17 ft                                         |
| Weight and dimensions                       |           | 3.17 11                                        | 17 10                                         |
|                                             | 11        | 6.14 m                                         | 20 ft 2 in                                    |
| Overall length                              |           |                                                | 40763 lb                                      |
| Unladen weight (with forks)                 |           | 18490 kg                                       |                                               |
| Ground clearance                            | m4        | 0.44 m                                         | 1 ft 5 in                                     |
| Wheelbase                                   | у         | 3.37 m                                         | 11 ft 1 in                                    |
| Overall width                               | b1        | 2.51 m                                         | 8 ft 3 in                                     |
| Overall height                              | h17       | 2.99 m                                         | 9 ft 10 in                                    |
| Overall cab width                           | b4        | 0.93 m                                         | 3 ft 1 in                                     |
| Tilt-down angle                             | a5        | 117 °                                          | 117 °                                         |
| Tilt-up angle                               | a4        | 18 °                                           | 18 °                                          |
| External turning radius (over tyres)        | Wa1       | 5.34 m                                         | 17 ft 6 in                                    |
| Outer turning radius (with forks)           | b15       | 5.34 m                                         | 17 ft 6 in                                    |
| Forks length / width / section              | l / e / s | 70 mm x 1200 mm / 200 mm                       | 3 in x 47 in / 8 in                           |
| Wheels                                      |           |                                                |                                               |
| Standard tires                              |           | Aeolus - A2237 - 17.5 R25                      | Aeolus - A2237 - 17.5 R25                     |
| Number of front wheels / rear wheels        |           | 2 / 2                                          | 2 / 2                                         |
| Steering wheels (front / rear)              |           | 2/2                                            | 2/2                                           |
| Drive wheels (front / rear)                 |           | 2/2                                            | 2/2                                           |
| Steering mode                               |           | 2 wheel steer, 4 wheel steer, Crab mode        | 2 wheel steer, 4 wheel steer, Crab mode       |
| Engine                                      |           |                                                |                                               |
| Engine brand                                |           | Mercedes                                       | Mercedes                                      |
| Engine norm                                 |           | Stage IV / Tier 4 Final                        | Stage IV / Tier 4 Final                       |
| Engine model                                |           | OM 934 LA. E4-3                                | OM 934 LA. E4-3                               |
| Number of cylinders / Capacity of cylinders |           | 4 - 5100 cm <sup>3</sup>                       | 4 - 311 in <sup>3</sup>                       |
|                                             |           |                                                |                                               |
| I.C. Engine power rating / Power            |           | 176 Hp / 129 kW                                | 176 Hp / 129 kW                               |
| Max. torque / Engine rotation               |           | 750 Nm@1600 rpm                                | 553 ft/lbs@1600 rpm                           |
| Engine cooling system                       |           | Water                                          | Water                                         |
| Number of batteries                         |           | 2                                              | 2                                             |
| Battery voltage                             |           | 12 V                                           | 12 V                                          |
| Drawbar pull                                |           | 10800 daN                                      | 10800 daN                                     |
| Transmission                                |           |                                                |                                               |
| Transmission type                           |           | Hydrostatic                                    | Hydrostatic                                   |
| Number of gears (forward / reverse)         |           | 2 / 2                                          | 2 / 2                                         |
| Max. travel speed                           |           | 31 km/h                                        | 19 mph                                        |
| Parking brake                               |           | Automatic Negative Hand-brake                  | Automatic Negative Hand-brake                 |
| Service brake                               |           | Oil-immersed multi-discs on front & rear axles | Oil-immersed multi-discs on front & rear axle |
| Gradeability (laden)                        |           | 34 %                                           | 34 %                                          |
| Hydraulics                                  |           |                                                |                                               |
| Hydraulic pump type                         |           | Variable pump                                  | Variable pump                                 |
| Hydraulic flow - Pressure                   |           | 180 I/min - 300 bar                            | 48 US gpm - 4351 PSI                          |
| Tank capacities                             |           |                                                | 31                                            |
| Engine oil                                  |           | 21                                             | 6 US gal                                      |
| Hydraulic oil                               |           | 2901                                           | 77 US gal                                     |
| Fuel tank                                   |           | 315                                            | 83 US gal                                     |
| Diesel Exhaust fluid (AdBlue® type)         |           | 63                                             | 17 US gal                                     |
| Noise and vibration                         |           | 031                                            | 17 US yai                                     |
|                                             |           | 00-10                                          |                                               |
| Noise at driving position (LpA)             |           | 80 dB                                          | 80 dB                                         |
| Noise to environment (LwA)                  |           | 107 dB                                         | 107 dB                                        |
| Vibration on hands/arms                     |           | < 2.50 m/s²                                    | < 2.50 m/s²                                   |
| Miscellaneous                               |           |                                                |                                               |
| Safety cab homologation                     |           | ROPS - FOPS level 2 cab                        | ROPS - FOPS level 2 cab                       |
| Controls                                    |           | JSM                                            | JSM                                           |
| Attachment recognition system (E-Reco)      |           | Standard                                       | Standard                                      |

## MHT 10130 - Dimensional drawing