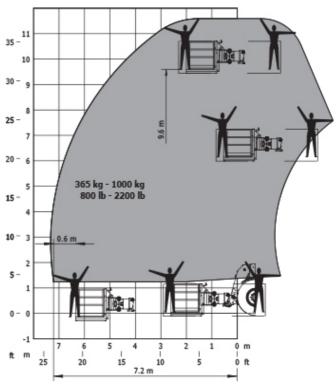

#### MHT 10130 - Load chart

### Machine on tyres with forks LC 1200 mm Imperial

Machine on tyres with jib Imperial

Machine on tyres with platform Metric

Machine on tyres with platform Imperial

Head Office B.P. 249 - 430 rue de l'Aubinière 44150 Ancenis Cedex - France Tel: +33 (0)2 40 09 10 11 - Fax: +33 (0)2 40 09 10 97 www.manitou.com