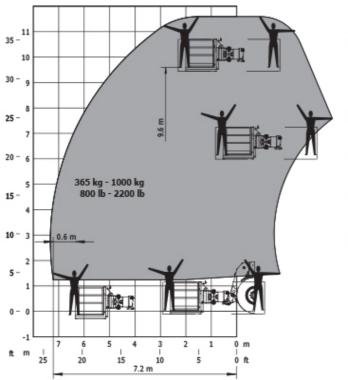

#### MHT 10130 - Load chart

#### Machine on tyres with forks LC 1200 mm Metric

Machine on tyres with jib Metric