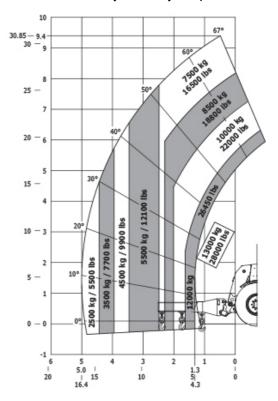

#### MHT 10130 - Load chart

### Machine on tyres with forks LC 1200 mm Imperial

Machine on tyres with jib Imperial

Machine on tyres with platform Metric

Machine on tyres with platform Imperial

Head Office B.P. 249 - 430 rue de l'Aubinière 44150 Ancenis Cedex - France Tel: +33 (0)2 40 09 10 11 - Fax: +33 (0)2 40 09 10 97 www.manitou.com