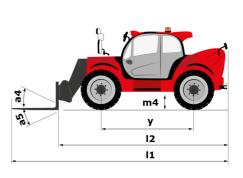

# **MHT 10130**

| Capacities                                  |           | Metric                                         | Imperial                                      |
|---------------------------------------------|-----------|------------------------------------------------|-----------------------------------------------|
| Max. capacity                               |           | 13000 kg                                       | 28660 lb                                      |
| Load center of gravity                      | с         | 600 mm                                         | 24 in                                         |
| Max. lifting height                         | U         | 9.65 m                                         | 31 ft 8 in                                    |
| Max. nung neight<br>Max. outreach           |           | 5.17 m                                         | 17 ft                                         |
| Weight and dimensions                       |           | 3.17 11                                        | 17 10                                         |
|                                             | 11        | 6.14 m                                         | 20 ft 2 in                                    |
| Overall length                              |           |                                                | 40763 lb                                      |
| Unladen weight (with forks)                 |           | 18490 kg                                       |                                               |
| Ground clearance                            | m4        | 0.44 m                                         | 1 ft 5 in                                     |
| Wheelbase                                   | у         | 3.37 m                                         | 11 ft 1 in                                    |
| Overall width                               | b1        | 2.51 m                                         | 8 ft 3 in                                     |
| Overall height                              | h17       | 2.99 m                                         | 9 ft 10 in                                    |
| Overall cab width                           | b4        | 0.93 m                                         | 3 ft 1 in                                     |
| Tilt-down angle                             | a5        | 117 °                                          | 117 °                                         |
| Tilt-up angle                               | a4        | 18 °                                           | 18 °                                          |
| External turning radius (over tyres)        | Wa1       | 5.34 m                                         | 17 ft 6 in                                    |
| Outer turning radius (with forks)           | b15       | 5.34 m                                         | 17 ft 6 in                                    |
| Forks length / width / section              | l / e / s | 70 mm x 1200 mm / 200 mm                       | 3 in x 47 in / 8 in                           |
| Wheels                                      |           |                                                |                                               |
| Standard tires                              |           | Aeolus - A2237 - 17.5 R25                      | Aeolus - A2237 - 17.5 R25                     |
| Number of front wheels / rear wheels        |           | 2 / 2                                          | 2 / 2                                         |
| Steering wheels (front / rear)              |           | 2/2                                            | 2/2                                           |
| Drive wheels (front / rear)                 |           | 2/2                                            | 2/2                                           |
| Steering mode                               |           | 2 wheel steer, 4 wheel steer, Crab mode        | 2 wheel steer, 4 wheel steer, Crab mode       |
| Engine                                      |           |                                                |                                               |
| Engine brand                                |           | Mercedes                                       | Mercedes                                      |
| Engine norm                                 |           | Stage IV / Tier 4 Final                        | Stage IV / Tier 4 Final                       |
| Engine model                                |           | OM 934 LA. E4-3                                | OM 934 LA. E4-3                               |
| Number of cylinders / Capacity of cylinders |           | 4 - 5100 cm <sup>3</sup>                       | 4 - 311 in <sup>3</sup>                       |
|                                             |           |                                                |                                               |
| I.C. Engine power rating / Power            |           | 176 Hp / 129 kW                                | 176 Hp / 129 kW                               |
| Max. torque / Engine rotation               |           | 750 Nm@1600 rpm                                | 553 ft/lbs@1600 rpm                           |
| Engine cooling system                       |           | Water                                          | Water                                         |
| Number of batteries                         |           | 2                                              | 2                                             |
| Battery voltage                             |           | 12 V                                           | 12 V                                          |
| Drawbar pull                                |           | 10800 daN                                      | 10800 daN                                     |
| Transmission                                |           |                                                |                                               |
| Transmission type                           |           | Hydrostatic                                    | Hydrostatic                                   |
| Number of gears (forward / reverse)         |           | 2 / 2                                          | 2 / 2                                         |
| Max. travel speed                           |           | 31 km/h                                        | 19 mph                                        |
| Parking brake                               |           | Automatic Negative Hand-brake                  | Automatic Negative Hand-brake                 |
| Service brake                               |           | Oil-immersed multi-discs on front & rear axles | Oil-immersed multi-discs on front & rear axle |
| Gradeability (laden)                        |           | 34 %                                           | 34 %                                          |
| Hydraulics                                  |           |                                                |                                               |
| Hydraulic pump type                         |           | Variable pump                                  | Variable pump                                 |
| Hydraulic flow - Pressure                   |           | 180 I/min - 300 bar                            | 48 US gpm - 4351 PSI                          |
| Tank capacities                             |           |                                                | 31                                            |
| Engine oil                                  |           | 21                                             | 6 US gal                                      |
| Hydraulic oil                               |           | 2901                                           | 77 US gal                                     |
| Fuel tank                                   |           | 315                                            | 83 US gal                                     |
| Diesel Exhaust fluid (AdBlue® type)         |           | 63                                             | 17 US gal                                     |
| Noise and vibration                         |           | 031                                            | 17 US yai                                     |
|                                             |           | 00-10                                          |                                               |
| Noise at driving position (LpA)             |           | 80 dB                                          | 80 dB                                         |
| Noise to environment (LwA)                  |           | 107 dB                                         | 107 dB                                        |
| Vibration on hands/arms                     |           | < 2.50 m/s²                                    | < 2.50 m/s²                                   |
| Miscellaneous                               |           |                                                |                                               |
| Safety cab homologation                     |           | ROPS - FOPS level 2 cab                        | ROPS - FOPS level 2 cab                       |
| Controls                                    |           | JSM                                            | JSM                                           |
| Attachment recognition system (E-Reco)      |           | Standard                                       | Standard                                      |

## MHT 10130 - Dimensional drawing