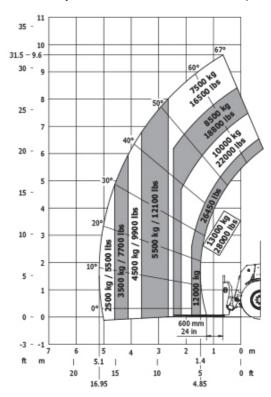

#### MHT 10130 - Load chart

#### Machine on tyres with forks LC 1200 mm Metric

Machine on tyres with jib Metric