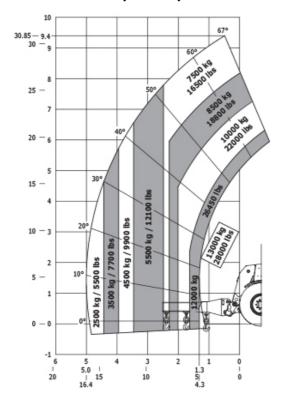

#### MHT 10130 - Load chart

### Machine on tyres with forks LC 1200 mm Imperial

Machine on tyres with jib Imperial

Machine on tyres with platform Metric

Machine on tyres with platform Imperial

Head Office B.P. 249 - 430 rue de l'Aubinière 44150 Ancenis Cedex - France Tel: +33 (0)2 40 09 10 11 - Fax: +33 (0)2 40 09 10 97 www.manitou.com