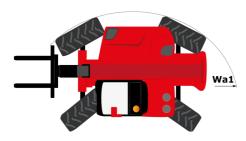

# **MHT 10130**

| Capacities                                  |           | Metric                                         | Imperial                                      |
|---------------------------------------------|-----------|------------------------------------------------|-----------------------------------------------|
| Max. capacity                               |           | 13000 kg                                       | 28660 lb                                      |
| Load center of gravity                      | с         | 600 mm                                         | 24 in                                         |
| Max. lifting height                         | U         | 9.65 m                                         | 31 ft 8 in                                    |
| Max. nung neight<br>Max. outreach           |           | 5.17 m                                         | 17 ft                                         |
| Weight and dimensions                       |           | 3.17 11                                        | 17 10                                         |
|                                             | 11        | 6.14 m                                         | 20 ft 2 in                                    |
| Overall length                              |           |                                                | 40763 lb                                      |
| Unladen weight (with forks)                 |           | 18490 kg                                       |                                               |
| Ground clearance                            | m4        | 0.44 m                                         | 1 ft 5 in                                     |
| Wheelbase                                   | у         | 3.37 m                                         | 11 ft 1 in                                    |
| Overall width                               | b1        | 2.51 m                                         | 8 ft 3 in                                     |
| Overall height                              | h17       | 2.99 m                                         | 9 ft 10 in                                    |
| Overall cab width                           | b4        | 0.93 m                                         | 3 ft 1 in                                     |
| Tilt-down angle                             | a5        | 117 °                                          | 117 °                                         |
| Tilt-up angle                               | a4        | 18 °                                           | 18 °                                          |
| External turning radius (over tyres)        | Wa1       | 5.34 m                                         | 17 ft 6 in                                    |
| Outer turning radius (with forks)           | b15       | 5.34 m                                         | 17 ft 6 in                                    |
| Forks length / width / section              | l / e / s | 70 mm x 1200 mm / 200 mm                       | 3 in x 47 in / 8 in                           |
| Wheels                                      |           |                                                |                                               |
| Standard tires                              |           | Aeolus - A2237 - 17.5 R25                      | Aeolus - A2237 - 17.5 R25                     |
| Number of front wheels / rear wheels        |           | 2 / 2                                          | 2 / 2                                         |
| Steering wheels (front / rear)              |           | 2/2                                            | 2/2                                           |
| Drive wheels (front / rear)                 |           | 2/2                                            | 2/2                                           |
| Steering mode                               |           | 2 wheel steer, 4 wheel steer, Crab mode        | 2 wheel steer, 4 wheel steer, Crab mode       |
| Engine                                      |           |                                                |                                               |
| Engine brand                                |           | Mercedes                                       | Mercedes                                      |
| Engine norm                                 |           | Stage IV / Tier 4 Final                        | Stage IV / Tier 4 Final                       |
| Engine model                                |           | OM 934 LA. E4-3                                | OM 934 LA. E4-3                               |
| Number of cylinders / Capacity of cylinders |           | 4 - 5100 cm <sup>3</sup>                       | 4 - 311 in <sup>3</sup>                       |
|                                             |           |                                                |                                               |
| I.C. Engine power rating / Power            |           | 176 Hp / 129 kW                                | 176 Hp / 129 kW                               |
| Max. torque / Engine rotation               |           | 750 Nm@1600 rpm                                | 553 ft/lbs@1600 rpm                           |
| Engine cooling system                       |           | Water                                          | Water                                         |
| Number of batteries                         |           | 2                                              | 2                                             |
| Battery voltage                             |           | 12 V                                           | 12 V                                          |
| Drawbar pull                                |           | 10800 daN                                      | 10800 daN                                     |
| Transmission                                |           |                                                |                                               |
| Transmission type                           |           | Hydrostatic                                    | Hydrostatic                                   |
| Number of gears (forward / reverse)         |           | 2 / 2                                          | 2 / 2                                         |
| Max. travel speed                           |           | 31 km/h                                        | 19 mph                                        |
| Parking brake                               |           | Automatic Negative Hand-brake                  | Automatic Negative Hand-brake                 |
| Service brake                               |           | Oil-immersed multi-discs on front & rear axles | Oil-immersed multi-discs on front & rear axle |
| Gradeability (laden)                        |           | 34 %                                           | 34 %                                          |
| Hydraulics                                  |           |                                                |                                               |
| Hydraulic pump type                         |           | Variable pump                                  | Variable pump                                 |
| Hydraulic flow - Pressure                   |           | 180 I/min - 300 bar                            | 48 US gpm - 4351 PSI                          |
| Tank capacities                             |           |                                                | 31                                            |
| Engine oil                                  |           | 21                                             | 6 US gal                                      |
| Hydraulic oil                               |           | 2901                                           | 77 US gal                                     |
| Fuel tank                                   |           | 315                                            | 83 US gal                                     |
| Diesel Exhaust fluid (AdBlue® type)         |           | 63                                             | 17 US gal                                     |
| Noise and vibration                         |           | 031                                            | 17 US yai                                     |
|                                             |           | 00-10                                          |                                               |
| Noise at driving position (LpA)             |           | 80 dB                                          | 80 dB                                         |
| Noise to environment (LwA)                  |           | 107 dB                                         | 107 dB                                        |
| Vibration on hands/arms                     |           | < 2.50 m/s²                                    | < 2.50 m/s²                                   |
| Miscellaneous                               |           |                                                |                                               |
| Safety cab homologation                     |           | ROPS - FOPS level 2 cab                        | ROPS - FOPS level 2 cab                       |
| Controls                                    |           | JSM                                            | JSM                                           |
| Attachment recognition system (E-Reco)      |           | Standard                                       | Standard                                      |

## MHT 10130 - Dimensional drawing