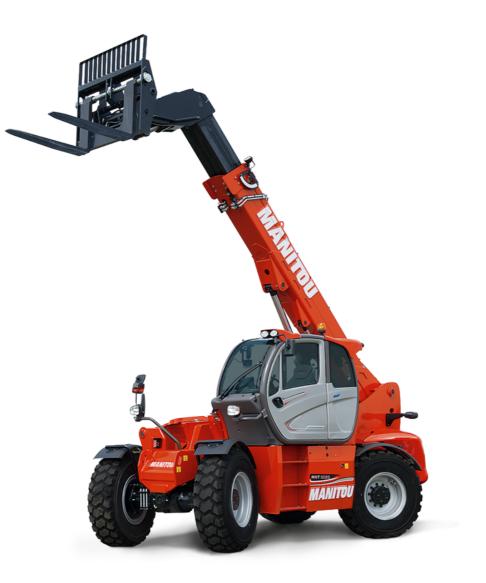

Technical sheet :

# **MHT 10130**

| Capacities                                  |           | Metric                                         | Imperial                                      |
|---------------------------------------------|-----------|------------------------------------------------|-----------------------------------------------|
| Max. capacity                               |           | 13000 kg                                       | 28660 lb                                      |
| Load center of gravity                      | с         | 600 mm                                         | 24 in                                         |
| Max. lifting height                         | U         | 9.65 m                                         | 31 ft 8 in                                    |
| Max. nung neight<br>Max. outreach           |           | 5.17 m                                         | 17 ft                                         |
| Weight and dimensions                       |           | 3.17 11                                        | 17 10                                         |
|                                             | 11        | 6.14 m                                         | 20 ft 2 in                                    |
| Overall length                              |           |                                                | 40763 lb                                      |
| Unladen weight (with forks)                 |           | 18490 kg                                       |                                               |
| Ground clearance                            | m4        | 0.44 m                                         | 1 ft 5 in                                     |
| Wheelbase                                   | у         | 3.37 m                                         | 11 ft 1 in                                    |
| Overall width                               | b1        | 2.51 m                                         | 8 ft 3 in                                     |
| Overall height                              | h17       | 2.99 m                                         | 9 ft 10 in                                    |
| Overall cab width                           | b4        | 0.93 m                                         | 3 ft 1 in                                     |
| Tilt-down angle                             | a5        | 117 °                                          | 117 °                                         |
| Tilt-up angle                               | a4        | 18 °                                           | 18 °                                          |
| External turning radius (over tyres)        | Wa1       | 5.34 m                                         | 17 ft 6 in                                    |
| Outer turning radius (with forks)           | b15       | 5.34 m                                         | 17 ft 6 in                                    |
| Forks length / width / section              | l / e / s | 70 mm x 1200 mm / 200 mm                       | 3 in x 47 in / 8 in                           |
| Wheels                                      |           |                                                |                                               |
| Standard tires                              |           | Aeolus - A2237 - 17.5 R25                      | Aeolus - A2237 - 17.5 R25                     |
| Number of front wheels / rear wheels        |           | 2 / 2                                          | 2 / 2                                         |
| Steering wheels (front / rear)              |           | 2/2                                            | 2/2                                           |
| Drive wheels (front / rear)                 |           | 2/2                                            | 2/2                                           |
| Steering mode                               |           | 2 wheel steer, 4 wheel steer, Crab mode        | 2 wheel steer, 4 wheel steer, Crab mode       |
| Engine                                      |           |                                                |                                               |
| Engine brand                                |           | Mercedes                                       | Mercedes                                      |
| Engine norm                                 |           | Stage IV / Tier 4 Final                        | Stage IV / Tier 4 Final                       |
| Engine model                                |           | OM 934 LA. E4-3                                | OM 934 LA. E4-3                               |
| Number of cylinders / Capacity of cylinders |           | 4 - 5100 cm <sup>3</sup>                       | 4 - 311 in <sup>3</sup>                       |
|                                             |           |                                                |                                               |
| I.C. Engine power rating / Power            |           | 176 Hp / 129 kW                                | 176 Hp / 129 kW                               |
| Max. torque / Engine rotation               |           | 750 Nm@1600 rpm                                | 553 ft/lbs@1600 rpm                           |
| Engine cooling system                       |           | Water                                          | Water                                         |
| Number of batteries                         |           | 2                                              | 2                                             |
| Battery voltage                             |           | 12 V                                           | 12 V                                          |
| Drawbar pull                                |           | 10800 daN                                      | 10800 daN                                     |
| Transmission                                |           |                                                |                                               |
| Transmission type                           |           | Hydrostatic                                    | Hydrostatic                                   |
| Number of gears (forward / reverse)         |           | 2 / 2                                          | 2 / 2                                         |
| Max. travel speed                           |           | 31 km/h                                        | 19 mph                                        |
| Parking brake                               |           | Automatic Negative Hand-brake                  | Automatic Negative Hand-brake                 |
| Service brake                               |           | Oil-immersed multi-discs on front & rear axles | Oil-immersed multi-discs on front & rear axle |
| Gradeability (laden)                        |           | 34 %                                           | 34 %                                          |
| Hydraulics                                  |           |                                                |                                               |
| Hydraulic pump type                         |           | Variable pump                                  | Variable pump                                 |
| Hydraulic flow - Pressure                   |           | 180 I/min - 300 bar                            | 48 US gpm - 4351 PSI                          |
| Tank capacities                             |           |                                                | 31                                            |
| Engine oil                                  |           | 21                                             | 6 US gal                                      |
| Hydraulic oil                               |           | 2901                                           | 77 US gal                                     |
| Fuel tank                                   |           | 315                                            | 83 US gal                                     |
| Diesel Exhaust fluid (AdBlue® type)         |           | 63                                             | 17 US gal                                     |
| Noise and vibration                         |           | 031                                            | 17 US yai                                     |
|                                             |           | 00-10                                          |                                               |
| Noise at driving position (LpA)             |           | 80 dB                                          | 80 dB                                         |
| Noise to environment (LwA)                  |           | 107 dB                                         | 107 dB                                        |
| Vibration on hands/arms                     |           | < 2.50 m/s²                                    | < 2.50 m/s²                                   |
| Miscellaneous                               |           |                                                |                                               |
| Safety cab homologation                     |           | ROPS - FOPS level 2 cab                        | ROPS - FOPS level 2 cab                       |
| Controls                                    |           | JSM                                            | JSM                                           |
| Attachment recognition system (E-Reco)      |           | Standard                                       | Standard                                      |