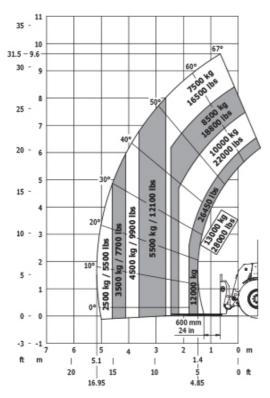

#### MHT 10130 - Load chart

#### Machine on tyres with forks LC 1200 mm Metric

Machine on tyres with jib Metric