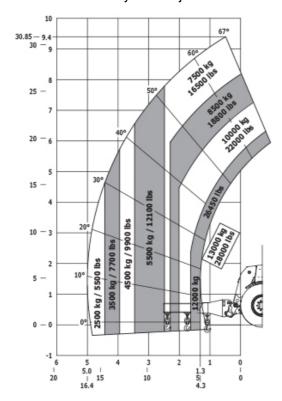

|       | 107 dB<br>< 2.50 m/s²                            | 80 dB<br>107 dB<br>< 2.50 m/s <sup>2</sup>                            |

## MHT 10130 - Dimensional drawing







#### MHT 10130 - Load chart

#### Machine on tyres with forks LC 1200 mm Metric



#### Machine on tyres with jib Metric



### Machine on tyres with forks LC 1200 mm Imperial



#### Machine on tyres with jib Imperial



7.2 m



7.2 m





#### **Head Office**

B.P. 249 - 430 rue de l'Aubinière 44150 Ancenis Cedex - France Tel: +33 (0)2 40 09 10 11 - Fax: +33 (0)2 40 09 10 97 www.manitou.com



This publication provides a description of the configuration versions and options for Manitou products, which may differ for equipment. The equipment presented in this brochure may be part of a series, as an option, or it may not be available, depending on the versions. Manitou reserves the right, at any time and without notice, to amend the specifications described and represented. The specifications provided do not bind the manufacturer. For more details, please contact your Manitou agent. This is not a contractual