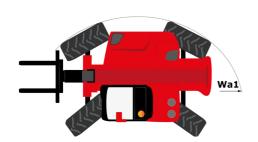

|       | 107 dB<br>< 2.50 m/s²                            | 80 dB<br>107 dB<br>< 2.50 m/s <sup>2</sup>                            |

## MHT 10130 - Dimensional drawing







#### MHT 10130 - Load chart

#### Machine on tyres with forks LC 1200 mm Metric



#### Machine on tyres with jib Metric



### Machine on tyres with forks LC 1200 mm Imperial



#### Machine on tyres with jib Imperial



7.2 m



7.2 m





#### **Head Office**

B.P. 249 - 430 rue de l'Aubinière 44150 Ancenis Cedex - France Tel: +33 (0)2 40 09 10 11 - Fax: +33 (0)2 40 09 10 97 www.manitou.com



This publication provides a description of the configuration versions and options for Manitou products, which may differ for equipment. The equipment presented in this brochure may be part of a series, as an option, or it may not be available, depending on the versions. Manitou reserves the right, at any time and without notice, to amend the specifications described and represented. The spec