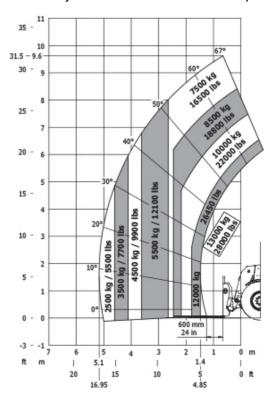

|       | 107 dB<br>< 2.50 m/s²                            | 80 dB<br>107 dB<br>< 2.50 m/s <sup>2</sup>                            |

## MHT 10130 - Dimensional drawing







#### MHT 10130 - Load chart

#### Machine on tyres with forks LC 1200 mm Metric



#### Machine on tyres with jib Metric



### Machine on tyres with forks LC 1200 mm Imperial



#### Machine on tyres with jib Imperial



7.2 m



7.2 m





#### **Head Office**

B.P. 249 - 430 rue de l'Aubinière 44150 Ancenis Cedex - France Tel: +33 (0)2 40 09 10 11 - Fax: +33 (0)2 40 09 10 97 www.manitou.com



This publication provides a description of the configuration versions and options for Manitou products, which may differ for equipment. The equipment presented in this brochure may be part of a series, as an option, or it may not be available, depending on the versions. Manitou reserves the right, at any time and without notice, to amend the specifications described and represented. The specifications provided do not bind the manufacturer. For more details, please contact your Manitou agent. This is not a contractually binding document. The presentation of the products i