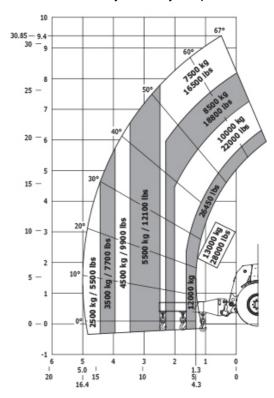

|       | 107 dB<br>< 2.50 m/s²                            | 80 dB<br>107 dB<br>< 2.50 m/s <sup>2</sup>                            |

## MHT 10130 - Dimensional drawing







#### MHT 10130 - Load chart

#### Machine on tyres with forks LC 1200 mm Metric



#### Machine on tyres with jib Metric



### Machine on tyres with forks LC 1200 mm Imperial



#### Machine on tyres with jib Imperial



7.2 m



7.2 m





#### **Head Office**

B.P. 249 - 430 rue de l'Aubinière 44150 Ancenis Cedex - France Tel: +33 (0)2 40 09 10 11 - Fax: +33 (0)2 40 09 10 97 www.manitou.com



This publication provides a description of the configuration versions and options for Manitou products, which may differ for equipment. The equipment presented in this brochure may be part of a series, as an option, or it may not be available, depending on the versions. Manitou reserves the right, at any time and without notice, to amend the specifications described and represented. The specifications provided do not bind the manufacturer. For more details, please contact your Manitou agent. This is not a contractually binding document. The presentation of the products is not contractually binding. List of specif