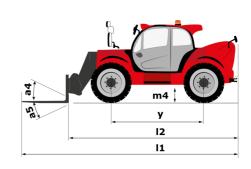

|       | 107 dB<br>< 2.50 m/s²                            | 80 dB<br>107 dB<br>< 2.50 m/s <sup>2</sup>                            |

## MHT 10130 - Dimensional drawing







#### MHT 10130 - Load chart

#### Machine on tyres with forks LC 1200 mm Metric



#### Machine on tyres with jib Metric



### Machine on tyres with forks LC 1200 mm Imperial



#### Machine on tyres with jib Imperial



7.2 m



7.2 m





#### **Head Office**

B.P. 249 - 430 rue de l'Aubinière 44150 Ancenis Cedex - France Tel: +33 (0)2 40 09 10 11 - Fax: +33 (0)2 40 09 10 97 www.manitou.com



This publication provides a description of the configuration versions and options for Manitou products, which may differ for equipment. The equipment presented in this brochure may be part of a series, as an option, or it may not be available, depending on the versions. Manitou reserves the right, at any time and without notice, to amend the specifications described and represented. The specific