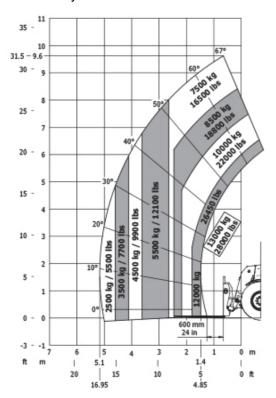

|       | 107 dB<br>< 2.50 m/s²                            | 80 dB<br>107 dB<br>< 2.50 m/s <sup>2</sup>                            |

## MHT 10130 - Dimensional drawing







#### MHT 10130 - Load chart

#### Machine on tyres with forks LC 1200 mm Metric



#### Machine on tyres with jib Metric



### Machine on tyres with forks LC 1200 mm Imperial



#### Machine on tyres with jib Imperial



7.2 m



7.2 m





#### **Head Office**

B.P. 249 - 430 rue de l'Aubinière 44150 Ancenis Cedex - France Tel: +33 (0)2 40 09 10 11 - Fax: +33 (0)2 40 09 10 97 www.manitou.com



This publication provides a description of the configuration versions and options for Manitou products, which may differ for equipment. The equipment presented in this brochure may be part of a series, as an option, or it may not be available, depending on the versions. Manitou reserves the right, at any time and without notice, to amend the specifications described and represented. The specifications provided do not bind the manufacturer. For more details, please contact your