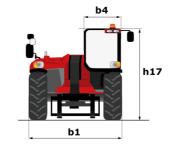

|       | 107 dB<br>< 2.50 m/s²                            | 80 dB<br>107 dB<br>< 2.50 m/s <sup>2</sup>                            |

## MHT 10130 - Dimensional drawing







#### MHT 10130 - Load chart

#### Machine on tyres with forks LC 1200 mm Metric



#### Machine on tyres with jib Metric



### Machine on tyres with forks LC 1200 mm Imperial



#### Machine on tyres with jib Imperial



7.2 m



7.2 m





#### **Head Office**

B.P. 249 - 430 rue de l'Aubinière 44150 Ancenis Cedex - France Tel: +33 (0)2 40 09 10 11 - Fax: +33 (0)2 40 09 10 97 www.manitou.com



This publication provides a description of the configuration versions and options for Manitou products, which may differ for equipment. The equipment presented in this brochure may be part of a series, as an option, or it may not be available, depending on the versions. Manitou reserves the right, at any time and without notice, to amend the specifications described and represented. The specif