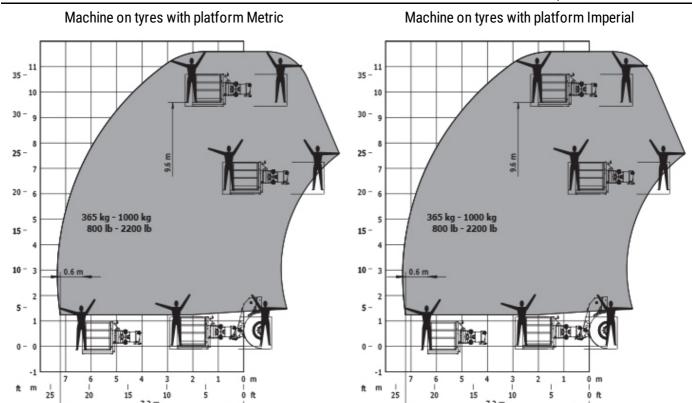

|       | 107 dB<br>< 2.50 m/s²                            | 80 dB<br>107 dB<br>< 2.50 m/s <sup>2</sup>                            |

## MHT 10130 - Dimensional drawing







#### MHT 10130 - Load chart

#### Machine on tyres with forks LC 1200 mm Metric



#### Machine on tyres with jib Metric



### Machine on tyres with forks LC 1200 mm Imperial



#### Machine on tyres with jib Imperial



7.2 m



7.2 m





#### **Head Office**

B.P. 249 - 430 rue de l'Aubinière 44150 Ancenis Cedex - France Tel: +33 (0)2 40 09 10 11 - Fax: +33 (0)2 40 09 10 97 www.manitou.com



This publication provides a description of the configuration versions and options for Manitou products, which may differ for equipment. The equipment presented in this brochure may be part of a series, as an option, or it may not be available, depending on the versions. Manitou reserves the right, at any time and without notice, to amend the specifications described and represented. The specifications provided do not bind the manufacturer. For more details, please contact your Manitou agent. This is not a contractually binding document. The presentation of the products is not contractually binding. List of specifications