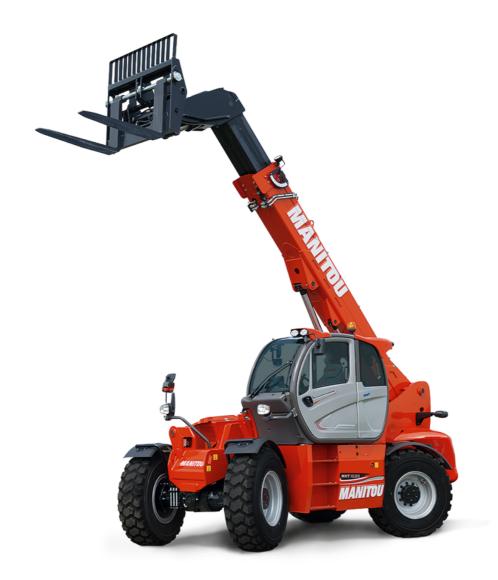

Technical sheet:

# **MHT 10130**





| Capacities