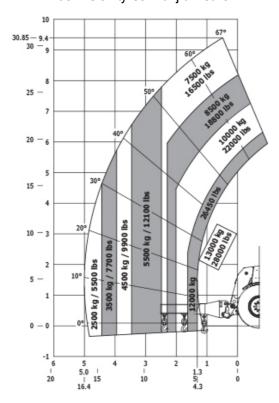

|
| Safety cab homologation                     |           | ROPS - FOPS level 2 cab                        | ROPS - FOPS level 2 cab                        |
| Controls                                    |           | JSM                                            | JSM                                            |
| Attachment recognition system (E-Reco)      |           | Standard                                       | Standard                                       |
| • , , , , , , , , , , , , , , , , , , ,     |           |                                                |                                                |

## MHT 10130 - Dimensional drawing







#### MHT 10130 - Load chart

#### Machine on tyres with forks LC 1200 mm Metric



#### Machine on tyres with jib Metric



### Machine on tyres with forks LC 1200 mm Imperial



#### Machine on tyres with jib Imperial









#### **Head Office**

B.P. 249 - 430 rue de l'Aubinière 44150 Ancenis Cedex - France Tel: +33 (0)2 40 09 10 11 - Fax: +33 (0)2 40 09 10 97 www.manitou.com



This publication provides a description of the configuration versions and options for Manitou products, which may differ for equipment. The equipment presented in this brochure may be part of a series, as an option, or it may not be available, depending on the versions. Manitou reserves the right, at any time and without notice, to amend the specifications described and represented. The specifications provided do not bind the manufacturer. For more details, please contact your Manitou agent. This is not a contractually binding doc