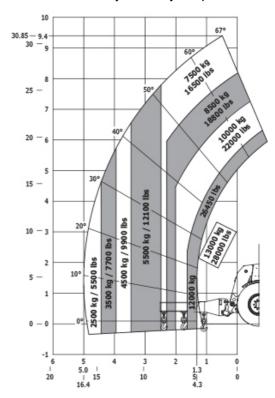

| ROPS - FOPS level 2 cab                        |
| Controls                                    |           | JSM                                            | JSM                                            |
| Attachment recognition system (E-Reco)      |           | Standard                                       | Standard                                       |
| • , , , , , , , , , , , , , , , , , , ,     |           |                                                |                                                |

## MHT 10130 - Dimensional drawing







#### MHT 10130 - Load chart

#### Machine on tyres with forks LC 1200 mm Metric



#### Machine on tyres with jib Metric



### Machine on tyres with forks LC 1200 mm Imperial



#### Machine on tyres with jib Imperial









#### **Head Office**

B.P. 249 - 430 rue de l'Aubinière 44150 Ancenis Cedex - France Tel: +33 (0)2 40 09 10 11 - Fax: +33 (0)2 40 09 10 97 www.manitou.com



This publication provides a description of the configuration versions and options for Manitou products, which may differ for equipment. The equipment presented in this brochure may be part of a series, as an option, or it may not be available, depending on the versions. Manitou reserves the right, at any time and without notice, to amend the specifications described and represented. The specifications provided do not bind the manufacturer. For more details, please contact your Manitou agent. This is not a contractually binding document. The presentation of the products is not contractually binding. List of specifications non-e