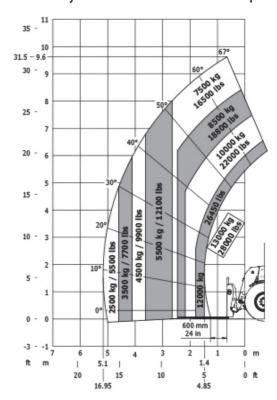

| ROPS - FOPS level 2 cab                        | ROPS - FOPS level 2 cab                        |
| Controls                                    |           | JSM                                            | JSM                                            |
| Attachment recognition system (E-Reco)      |           | Standard                                       | Standard                                       |
| • , , , , , , , , , , , , , , , , , , ,     |           |                                                |                                                |

## MHT 10130 - Dimensional drawing







#### MHT 10130 - Load chart

#### Machine on tyres with forks LC 1200 mm Metric



#### Machine on tyres with jib Metric



### Machine on tyres with forks LC 1200 mm Imperial



#### Machine on tyres with jib Imperial









#### **Head Office**

B.P. 249 - 430 rue de l'Aubinière 44150 Ancenis Cedex - France Tel: +33 (0)2 40 09 10 11 - Fax: +33 (0)2 40 09 10 97 www.manitou.com



This publication provides a description of the configuration versions and options for Manitou products, which may differ for equipment. The equipment presented in this brochure may be part of a series, as an option, or it may not be available, depending on the versions. Manitou reserves the right, at any time and without notice, to amend the specifications described and represented. The specifications provided do not bind the manufacturer. For more details, please contact your Manitou agent. This is not a contractually binding document. The presentation of the products is not contract