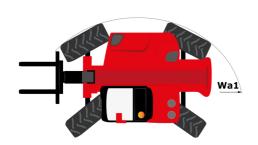

## MHT 10130 - Dimensional drawing

# **MHT 10130**

| 0                                           |           |                                                | reated on April 20, 2024 at 11:46:51 AM        |
|---------------------------------------------|-----------|------------------------------------------------|------------------------------------------------|
| Capacities                                  |           | Metric                                         | Imperial                                       |
| Max. capacity                               |           | 13000 kg                                       | 28660 lb                                       |
| Load center of gravity                      | С         | 600 mm                                         | 24 in                                          |
| Max. lifting height                         |           | 9.65 m                                         | 31 ft 8 in                                     |
| Max. outreach                               |           | 5.17 m                                         | 17 ft                                          |
| Weight and dimensions                       |           |                                                |                                                |
| Overall length                              | I1        | 6.14 m                                         | 20 ft 2 in                                     |
| Unladen weight (with forks)                 |           | 18490 kg                                       | 40763 lb                                       |
| Ground clearance                            | m4        | 0.44 m                                         | 1 ft 5 in                                      |
| Wheelbase                                   | у         | 3.37 m                                         | 11 ft 1 in                                     |
| Overall width                               | b1        | 2.51 m                                         | 8 ft 3 in                                      |
| Overall height                              | h17       | 2.99 m                                         | 9 ft 10 in                                     |
| Overall cab width                           | b4        | 0.93 m                                         | 3 ft 1 in                                      |
| Tilt-down angle                             | a5        | 117 °                                          | 117 °                                          |
| Tilt-up angle                               | a4        | 18 °                                           | 18 °                                           |
| External turning radius (over tyres)        | Wa1       | 5.34 m                                         | 17 ft 6 in                                     |
| Outer turning radius (with forks)           | b15       | 5.34 m                                         | 17 ft 6 in                                     |
| Forks length / width / section              | I / e / s | 70 mm x 1200 mm / 200 mm                       | 3 in x 47 in / 8 in                            |
| Wheels                                      |           |                                                |                                                |
| Standard tires                              |           | Aeolus - A2237 - 17.5 R25                      | Aeolus - A2237 - 17.5 R25                      |
| Number of front wheels / rear wheels        |           | 2/2                                            | 2/2                                            |
| Steering wheels (front / rear)              |           | 2/2                                            | 2 / 2                                          |
| Drive wheels (front / rear)                 |           | 2/2                                            | 2/2                                            |
| Steering mode                               |           | 2 wheel steer, 4 wheel steer, Crab mode        | 2 wheel steer, 4 wheel steer, Crab mode        |
| Engine                                      |           |                                                |                                                |
| Engine brand                                |           | Mercedes                                       | Mercedes                                       |
| Engine norm                                 |           | Stage IV / Tier 4 Final                        | Stage IV / Tier 4 Final                        |
| Engine model                                |           | OM 934 LA. E4-3                                | OM 934 LA. E4-3                                |
| Number of cylinders / Capacity of cylinders |           | 4 - 5100 cm³                                   | 4 - 311 in <sup>3</sup>                        |
| I.C. Engine power rating / Power            |           | 176 Hp / 129 kW                                | 176 Hp / 129 kW                                |
| Max. torque / Engine rotation               |           | 750 Nm@1600 rpm                                | 553 ft/lbs@1600 rpm                            |
| Engine cooling system                       |           | Water                                          | Water                                          |
| Number of batteries                         |           | 2                                              | 2                                              |
| Battery voltage                             |           | 12 V                                           | 12 V                                           |
| Drawbar pull                                |           | 12 V<br>10800 daN                              | 12 V<br>10800 daN                              |
| Transmission                                |           | 10800 dalv                                     | 10800 dain                                     |
|                                             |           | Understation                                   | Undroatetio                                    |
| Transmission type                           |           | Hydrostatic<br>2 / 2                           | Hydrostatic                                    |
| Number of gears (forward / reverse)         |           |                                                | 2 / 2                                          |
| Max. travel speed                           |           | 31 km/h                                        | 19 mph                                         |
| Parking brake                               |           | Automatic Negative Hand-brake                  | Automatic Negative Hand-brake                  |
| Service brake                               |           | Oil-immersed multi-discs on front & rear axles | Oil-immersed multi-discs on front & rear axles |
| Gradeability (laden)                        |           | 34 %                                           | 34 %                                           |
| Hydraulics                                  |           |                                                |                                                |
| Hydraulic pump type                         |           | Variable pump                                  | Variable pump                                  |
| Hydraulic flow - Pressure                   |           | 180 I/min - 300 bar                            | 48 US gpm - 4351 PSI                           |
| Tank capacities                             |           |                                                |                                                |
| Engine oil                                  |           | 21                                             | 6 US gal                                       |
| Hydraulic oil                               |           | 290 l                                          | 77 US gal                                      |
| Fuel tank                                   |           | 315 l                                          | 83 US gal                                      |
| Diesel Exhaust fluid (AdBlue® type)         |           | 63 I                                           | 17 US gal                                      |
| Noise and vibration                         |           |                                                |                                                |
| Noise at driving position (LpA)             |           | 80 dB                                          | 80 dB                                          |
| Noise to environment (LwA)                  |           | 107 dB                                         | 107 dB                                         |
| Vibration on hands/arms                     |           | < 2.50 m/s²                                    | < 2.50 m/s²                                    |
| Miscellaneous                               |           |                                                |                                                |
| Safety cab homologation                     |           | ROPS - FOPS level 2 cab                        | ROPS - FOPS level 2 cab                        |
| Controls                                    |           | JSM                                            | JSM                                            |
| Attachment recognition system (E-Reco)      |           | Standard                                       | Standard                                       |
| • , , , , , , , , , , , , , , , , , , ,     |           |                                                |                                                |