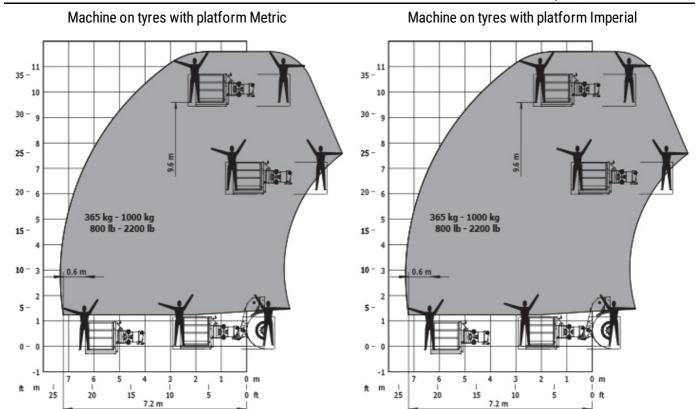

#### MHT 10130 - Load chart

### Machine on tyres with forks LC 1200 mm Imperial

#### Machine on tyres with jib Imperial