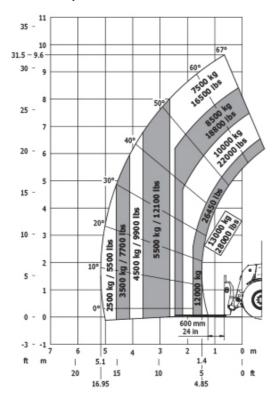

|
| Safety cab homologation                     |           | ROPS - FOPS level 2 cab                        | ROPS - FOPS level 2 cab                        |
| Controls                                    |           | JSM                                            | JSM                                            |
| Attachment recognition system (E-Reco)      |           | Standard                                       | Standard                                       |
| • , , , , , , , , , , , , , , , , , , ,     |           |                                                |                                                |

## MHT 10130 - Dimensional drawing







#### MHT 10130 - Load chart

#### Machine on tyres with forks LC 1200 mm Metric



#### Machine on tyres with jib Metric



### Machine on tyres with forks LC 1200 mm Imperial



#### Machine on tyres with jib Imperial









#### **Head Office**

B.P. 249 - 430 rue de l'Aubinière 44150 Ancenis Cedex - France Tel: +33 (0)2 40 09 10 11 - Fax: +33 (0)2 40 09 10 97 www.manitou.com



This publication provides a description of the configuration versions and options for Manitou products, which may differ for equipment. The equipment presented in this brochure may be part of a series, as an option, or it may not be available, depending on the versions. Manitou reserves the right, at any time and without notice, to amend the specifications described and represented. The specifications provided do not bind the manufacturer. For more details, please contact your Manitou agent