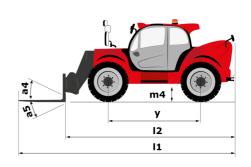

## MHT 10130 - Dimensional drawing

# **MHT 10130**

| 0                                           |           |                                                | reated on April 20, 2024 at 11:46:51 AM        |
|---------------------------------------------|-----------|------------------------------------------------|------------------------------------------------|
| Capacities                                  |           | Metric                                         | Imperial                                       |
| Max. capacity                               |           | 13000 kg                                       | 28660 lb                                       |
| Load center of gravity                      | С         | 600 mm                                         | 24 in                                          |
| Max. lifting height                         |           | 9.65 m                                         | 31 ft 8 in                                     |
| Max. outreach                               |           | 5.17 m                                         | 17 ft                                          |
| Weight and dimensions                       |           |                                                |                                                |
| Overall length                              | I1        | 6.14 m                                         | 20 ft 2 in                                     |
| Unladen weight (with forks)                 |           | 18490 kg                                       | 40763 lb                                       |
| Ground clearance                            | m4        | 0.44 m                                         | 1 ft 5 in                                      |
| Wheelbase                                   | у         | 3.37 m                                         | 11 ft 1 in                                     |
| Overall width                               | b1        | 2.51 m                                         | 8 ft 3 in                                      |
| Overall height                              | h17       | 2.99 m                                         | 9 ft 10 in                                     |
| Overall cab width                           | b4        | 0.93 m                                         | 3 ft 1 in                                      |
| Tilt-down angle                             | a5        | 117 °                                          | 117 °                                          |
| Tilt-up angle                               | a4        | 18 °                                           | 18 °                                           |
| External turning radius (over tyres)        | Wa1       | 5.34 m                                         | 17 ft 6 in                                     |
| Outer turning radius (with forks)           | b15       | 5.34 m                                         | 17 ft 6 in                                     |
| Forks length / width / section              | I / e / s | 70 mm x 1200 mm / 200 mm                       | 3 in x 47 in / 8 in                            |
| Wheels                                      |           |                                                |                                                |
| Standard tires                              |           | Aeolus - A2237 - 17.5 R25                      | Aeolus - A2237 - 17.5 R25                      |
| Number of front wheels / rear wheels        |           | 2/2                                            | 2/2                                            |
| Steering wheels (front / rear)              |           | 2/2                                            | 2 / 2                                          |
| Drive wheels (front / rear)                 |           | 2/2                                            | 2/2                                            |
| Steering mode                               |           | 2 wheel steer, 4 wheel steer, Crab mode        | 2 wheel steer, 4 wheel steer, Crab mode        |
| Engine                                      |           |                                                |                                                |
| Engine brand                                |           | Mercedes                                       | Mercedes                                       |
| Engine norm                                 |           | Stage IV / Tier 4 Final                        | Stage IV / Tier 4 Final                        |
| Engine model                                |           | OM 934 LA. E4-3                                | OM 934 LA. E4-3                                |
| Number of cylinders / Capacity of cylinders |           | 4 - 5100 cm³                                   | 4 - 311 in <sup>3</sup>                        |
| I.C. Engine power rating / Power            |           | 176 Hp / 129 kW                                | 176 Hp / 129 kW                                |
| Max. torque / Engine rotation               |           | 750 Nm@1600 rpm                                | 553 ft/lbs@1600 rpm                            |
| Engine cooling system                       |           | Water                                          | Water                                          |
| Number of batteries                         |           | 2                                              | 2                                              |
| Battery voltage                             |           | 12 V                                           | 12 V                                           |
| Drawbar pull                                |           | 12 V<br>10800 daN                              | 12 V<br>10800 daN                              |
| Transmission                                |           | 10800 dalv                                     | 10800 dain                                     |
|                                             |           | Understation                                   | Undroatetio                                    |
| Transmission type                           |           | Hydrostatic<br>2 / 2                           | Hydrostatic                                    |
| Number of gears (forward / reverse)         |           |                                                | 2 / 2                                          |
| Max. travel speed                           |           | 31 km/h                                        | 19 mph                                         |
| Parking brake                               |           | Automatic Negative Hand-brake                  | Automatic Negative Hand-brake                  |
| Service brake                               |           | Oil-immersed multi-discs on front & rear axles | Oil-immersed multi-discs on front & rear axles |
| Gradeability (laden)                        |           | 34 %                                           | 34 %                                           |
| Hydraulics                                  |           |                                                |                                                |
| Hydraulic pump type                         |           | Variable pump                                  | Variable pump                                  |
| Hydraulic flow - Pressure                   |           | 180 I/min - 300 bar                            | 48 US gpm - 4351 PSI                           |
| Tank capacities                             |           |                                                |                                                |
| Engine oil                                  |           | 21                                             | 6 US gal                                       |
| Hydraulic oil                               |           | 290 l                                          | 77 US gal                                      |
| Fuel tank                                   |           | 315 l                                          | 83 US gal                                      |
| Diesel Exhaust fluid (AdBlue® type)         |           | 63 I                                           | 17 US gal                                      |
| Noise and vibration                         |           |                                                |                                                |
| Noise at driving position (LpA)             |           | 80 dB                                          | 80 dB                                          |
| Noise to environment (LwA)                  |           | 107 dB                                         | 107 dB                                         |
| Vibration on hands/arms                     |           | < 2.50 m/s²                                    | < 2.50 m/s²                                    |
| Miscellaneous                               |           |                                                |                                                |
| Safety cab homologation                     |           | ROPS - FOPS level 2 cab                        | ROPS - FOPS level 2 cab                        |
| Controls                                    |           | JSM                                            | JSM                                            |
| Attachment recognition system (E-Reco)      |           | Standard                                       | Standard                                       |
| • , , , , , , , , , , , , , , , , , , ,     |           |                                                |                                                |