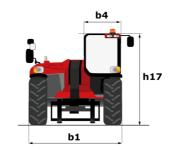

## MHT 10130 - Dimensional drawing

# **MHT 10130**

| 0                                           |           |                                                | reated on April 20, 2024 at 11:46:51 AM        |
|---------------------------------------------|-----------|------------------------------------------------|------------------------------------------------|
| Capacities                                  |           | Metric                                         | Imperial                                       |
| Max. capacity                               |           | 13000 kg                                       | 28660 lb                                       |
| Load center of gravity                      | С         | 600 mm                                         | 24 in                                          |
| Max. lifting height                         |           | 9.65 m                                         | 31 ft 8 in                                     |
| Max. outreach                               |           | 5.17 m                                         | 17 ft                                          |
| Weight and dimensions                       |           |                                                |                                                |
| Overall length                              | I1        | 6.14 m                                         | 20 ft 2 in                                     |
| Unladen weight (with forks)                 |           | 18490 kg                                       | 40763 lb                                       |
| Ground clearance                            | m4        | 0.44 m                                         | 1 ft 5 in                                      |
| Wheelbase                                   | у         | 3.37 m                                         | 11 ft 1 in                                     |
| Overall width                               | b1        | 2.51 m                                         | 8 ft 3 in                                      |
| Overall height                              | h17       | 2.99 m                                         | 9 ft 10 in                                     |
| Overall cab width                           | b4        | 0.93 m                                         | 3 ft 1 in                                      |
| Tilt-down angle                             | a5        | 117 °                                          | 117 °                                          |
| Tilt-up angle                               | a4        | 18 °                                           | 18 °                                           |
| External turning radius (over tyres)        | Wa1       | 5.34 m                                         | 17 ft 6 in                                     |
| Outer turning radius (with forks)           | b15       | 5.34 m                                         | 17 ft 6 in                                     |
| Forks length / width / section              | I / e / s | 70 mm x 1200 mm / 200 mm                       | 3 in x 47 in / 8 in                            |
| Wheels                                      |           |                                                |                                                |
| Standard tires                              |           | Aeolus - A2237 - 17.5 R25                      | Aeolus - A2237 - 17.5 R25                      |
| Number of front wheels / rear wheels        |           | 2/2                                            | 2/2                                            |
| Steering wheels (front / rear)              |           | 2/2                                            | 2 / 2                                          |
| Drive wheels (front / rear)                 |           | 2/2                                            | 2/2                                            |
| Steering mode                               |           | 2 wheel steer, 4 wheel steer, Crab mode        | 2 wheel steer, 4 wheel steer, Crab mode        |
| Engine                                      |           |                                                |                                                |
| Engine brand                                |           | Mercedes                                       | Mercedes                                       |
| Engine norm                                 |           | Stage IV / Tier 4 Final                        | Stage IV / Tier 4 Final                        |
| Engine model                                |           | OM 934 LA. E4-3                                | OM 934 LA. E4-3                                |
| Number of cylinders / Capacity of cylinders |           | 4 - 5100 cm³                                   | 4 - 311 in <sup>3</sup>                        |
| I.C. Engine power rating / Power            |           | 176 Hp / 129 kW                                | 176 Hp / 129 kW                                |
| Max. torque / Engine rotation               |           | 750 Nm@1600 rpm                                | 553 ft/lbs@1600 rpm                            |
| Engine cooling system                       |           | Water                                          | Water                                          |
| Number of batteries                         |           | 2                                              | 2                                              |
| Battery voltage                             |           | 12 V                                           | 12 V                                           |
| Drawbar pull                                |           | 12 V<br>10800 daN                              | 12 V<br>10800 daN                              |
| Transmission                                |           | 10800 dalv                                     | 10800 dain                                     |
|                                             |           | Understation                                   | Undroatetio                                    |
| Transmission type                           |           | Hydrostatic<br>2 / 2                           | Hydrostatic                                    |
| Number of gears (forward / reverse)         |           |                                                | 2 / 2                                          |
| Max. travel speed                           |           | 31 km/h                                        | 19 mph                                         |
| Parking brake                               |           | Automatic Negative Hand-brake                  | Automatic Negative Hand-brake                  |
| Service brake                               |           | Oil-immersed multi-discs on front & rear axles | Oil-immersed multi-discs on front & rear axles |
| Gradeability (laden)                        |           | 34 %                                           | 34 %                                           |
| Hydraulics                                  |           |                                                |                                                |
| Hydraulic pump type                         |           | Variable pump                                  | Variable pump                                  |
| Hydraulic flow - Pressure                   |           | 180 I/min - 300 bar                            | 48 US gpm - 4351 PSI                           |
| Tank capacities                             |           |                                                |                                                |
| Engine oil                                  |           | 21                                             | 6 US gal                                       |
| Hydraulic oil                               |           | 290 l                                          | 77 US gal                                      |
| Fuel tank                                   |           | 315 l                                          | 83 US gal                                      |
| Diesel Exhaust fluid (AdBlue® type)         |           | 63 I                                           | 17 US gal                                      |
| Noise and vibration                         |           |                                                |                                                |
| Noise at driving position (LpA)             |           | 80 dB                                          | 80 dB                                          |
| Noise to environment (LwA)                  |           | 107 dB                                         | 107 dB                                         |
| Vibration on hands/arms                     |           | < 2.50 m/s²                                    | < 2.50 m/s²                                    |
| Miscellaneous                               |           |                                                |                                                |
| Safety cab homologation                     |           | ROPS - FOPS level 2 cab                        | ROPS - FOPS level 2 cab                        |
| Controls                                    |           | JSM                                            | JSM                                            |
| Attachment recognition system (E-Reco)      |           | Standard                                       | Standard                                       |
| • , , , , , , , , , , , , , , , , , , ,     |           |                                                |                                                |