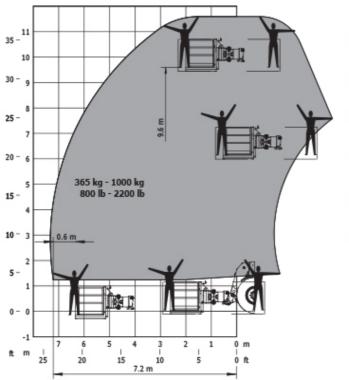

#### MHT 10130 - Load chart

#### Machine on tyres with forks LC 1200 mm Metric

Machine on tyres with jib Metric