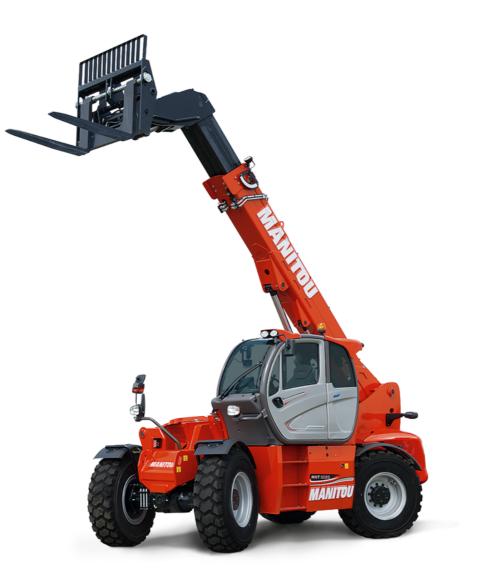

# **MHT 10130**

| Metric<br>13000 kg                      | Imperial                                                                                                                                                                                                                                                                                                                                                                                                                                                  |
|-----------------------------------------|-----------------------------------------------------------------------------------------------------------------------------------------------------------------------------------------------------------------------------------------------------------------------------------------------------------------------------------------------------------------------------------------------------------------------------------------------------------|
|                                         | 28660 lb                                                                                                                                                                                                                                                                                                                                                                                                                                                  |
| 600 mm                                  | 24 in                                                                                                                                                                                                                                                                                                                                                                                                                                                     |
|                                         | 31 ft 8 in                                                                                                                                                                                                                                                                                                                                                                                                                                                |
|                                         | 17 ft                                                                                                                                                                                                                                                                                                                                                                                                                                                     |
| 3.17 m                                  | 17.10                                                                                                                                                                                                                                                                                                                                                                                                                                                     |
| 6.14 m                                  | 20 ft 2 in                                                                                                                                                                                                                                                                                                                                                                                                                                                |
|                                         | 40763 lb                                                                                                                                                                                                                                                                                                                                                                                                                                                  |
|                                         | 1 ft 5 in                                                                                                                                                                                                                                                                                                                                                                                                                                                 |
|                                         |                                                                                                                                                                                                                                                                                                                                                                                                                                                           |
|                                         | 11 ft 1 in                                                                                                                                                                                                                                                                                                                                                                                                                                                |
|                                         | 8 ft 3 in                                                                                                                                                                                                                                                                                                                                                                                                                                                 |
|                                         | 9 ft 10 in                                                                                                                                                                                                                                                                                                                                                                                                                                                |
|                                         | 3 ft 1 in                                                                                                                                                                                                                                                                                                                                                                                                                                                 |
|                                         | 117 °                                                                                                                                                                                                                                                                                                                                                                                                                                                     |
|                                         | 18 °                                                                                                                                                                                                                                                                                                                                                                                                                                                      |
|                                         | 17 ft 6 in                                                                                                                                                                                                                                                                                                                                                                                                                                                |
| 5.34 m                                  | 17 ft 6 in                                                                                                                                                                                                                                                                                                                                                                                                                                                |
| 70 mm x 1200 mm / 200 mm                | 3 in x 47 in / 8 in                                                                                                                                                                                                                                                                                                                                                                                                                                       |
|                                         |                                                                                                                                                                                                                                                                                                                                                                                                                                                           |
| Aeolus - A2237 - 17.5 R25               | Aeolus - A2237 - 17.5 R25                                                                                                                                                                                                                                                                                                                                                                                                                                 |
| 2/2                                     | 2 / 2                                                                                                                                                                                                                                                                                                                                                                                                                                                     |
| 2 / 2                                   | 2 / 2                                                                                                                                                                                                                                                                                                                                                                                                                                                     |
| 2 / 2                                   | 2 / 2                                                                                                                                                                                                                                                                                                                                                                                                                                                     |
| 2 wheel steer, 4 wheel steer, Crab mode | 2 wheel steer, 4 wheel steer, Crab mode                                                                                                                                                                                                                                                                                                                                                                                                                   |
|                                         |                                                                                                                                                                                                                                                                                                                                                                                                                                                           |
| Mercedes                                | Mercedes                                                                                                                                                                                                                                                                                                                                                                                                                                                  |
| Stage IV / Tier 4 Final                 | Stage IV / Tier 4 Final                                                                                                                                                                                                                                                                                                                                                                                                                                   |
|                                         | OM 934 LA. E4-3                                                                                                                                                                                                                                                                                                                                                                                                                                           |
|                                         | 4 - 311 in <sup>3</sup>                                                                                                                                                                                                                                                                                                                                                                                                                                   |
|                                         | 176 Hp / 129 kW                                                                                                                                                                                                                                                                                                                                                                                                                                           |
|                                         | 553 ft/lbs@1600 rpm                                                                                                                                                                                                                                                                                                                                                                                                                                       |
|                                         | Water                                                                                                                                                                                                                                                                                                                                                                                                                                                     |
|                                         | 2                                                                                                                                                                                                                                                                                                                                                                                                                                                         |
|                                         | 12 V                                                                                                                                                                                                                                                                                                                                                                                                                                                      |
|                                         | 10800 daN                                                                                                                                                                                                                                                                                                                                                                                                                                                 |
|                                         | 10000 dain                                                                                                                                                                                                                                                                                                                                                                                                                                                |
| Livernatatio                            | Hydrostatic                                                                                                                                                                                                                                                                                                                                                                                                                                               |
|                                         | 2 / 2                                                                                                                                                                                                                                                                                                                                                                                                                                                     |
|                                         |                                                                                                                                                                                                                                                                                                                                                                                                                                                           |
|                                         | 19 mph                                                                                                                                                                                                                                                                                                                                                                                                                                                    |
|                                         | Automatic Negative Hand-brake                                                                                                                                                                                                                                                                                                                                                                                                                             |
|                                         | Oil-immersed multi-discs on front & rear axles                                                                                                                                                                                                                                                                                                                                                                                                            |
| 34 %                                    | 34 %                                                                                                                                                                                                                                                                                                                                                                                                                                                      |
|                                         |                                                                                                                                                                                                                                                                                                                                                                                                                                                           |
|                                         | Variable pump                                                                                                                                                                                                                                                                                                                                                                                                                                             |
| 180 l/min - 300 bar                     | 48 US gpm - 4351 PSI                                                                                                                                                                                                                                                                                                                                                                                                                                      |
|                                         |                                                                                                                                                                                                                                                                                                                                                                                                                                                           |
| 21                                      | 6 US gal                                                                                                                                                                                                                                                                                                                                                                                                                                                  |
| 290 l                                   | 77 US gal                                                                                                                                                                                                                                                                                                                                                                                                                                                 |
| 315 I                                   | 83 US gal                                                                                                                                                                                                                                                                                                                                                                                                                                                 |
| 63 I                                    | 17 US gal                                                                                                                                                                                                                                                                                                                                                                                                                                                 |
|                                         |                                                                                                                                                                                                                                                                                                                                                                                                                                                           |
| 80 dB                                   | 80 dB                                                                                                                                                                                                                                                                                                                                                                                                                                                     |
| 107 dB                                  | 107 dB                                                                                                                                                                                                                                                                                                                                                                                                                                                    |
|                                         | < 2.50 m/s²                                                                                                                                                                                                                                                                                                                                                                                                                                               |
|                                         |                                                                                                                                                                                                                                                                                                                                                                                                                                                           |
| ROPS - FOPS level 2 cab                 | ROPS - FOPS level 2 cab                                                                                                                                                                                                                                                                                                                                                                                                                                   |
|                                         |                                                                                                                                                                                                                                                                                                                                                                                                                                                           |
| JSM                                     | JSM                                                                                                                                                                                                                                                                                                                                                                                                                                                       |
|                                         | 70 mm x 1200 mm / 200 mm   Aeolus - A2237 - 17.5 R25   2 / 2   2 / 2   2 / 2   2 / 2   2 wheel steer, 4 wheel steer, Crab mode   Mercedes   Stage IV / Tier 4 Final   0 M 934 LA. E4-3   4 - 5100 cm³   176 Hp / 129 kW   750 Nm@1600 pm   Water   2   12 V   10800 daN   Hydrostatic   2 / 2   31 km/h   Automatic Negative Hand-brake   0II-immersed multi-discs on front & rear axles   34 %   211   290 I   315 I   631   80 dB   107 dB   <2.50 m/s² |