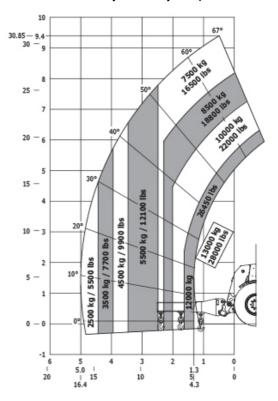

### Machine on tyres with forks LC 1200 mm Imperial

Machine on tyres with jib Imperial

Machine on tyres with platform Metric

Machine on tyres with platform Imperial

Head Office B.P. 249 - 430 rue de l'Aubinière 44150 Ancenis Cedex - France Tel: +33 (0)2 40 09 10 11 - Fax: +33 (0)2 40 09 10 97 www.manitou.com