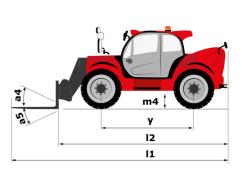

#### MHT 10130 - Load chart

#### Machine on tyres with forks LC 1200 mm Metric

Machine on tyres with jib Metric

### Machine on tyres with forks LC 1200 mm Imperial

Machine on tyres with jib Imperial

Machine on tyres with platform Metric

Machine on tyres with platform Imperial

Head Office B.P. 249 - 430 rue de l'Aubinière 44150 Ancenis Cedex - France Tel: +33 (0)2 40 09 10 11 - Fax: +33 (0)2 40 09 10 97 www.manitou.com