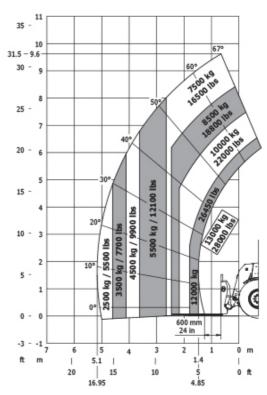

#### MHT 10130 - Load chart

#### Machine on tyres with forks LC 1200 mm Metric

Machine on tyres with jib Metric