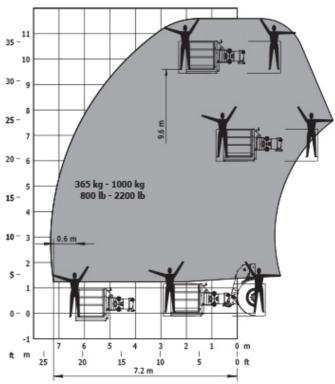

### Machine on tyres with forks LC 1200 mm Imperial

Machine on tyres with jib Imperial

Machine on tyres with platform Metric

Machine on tyres with platform Imperial

Head Office B.P. 249 - 430 rue de l'Aubinière 44150 Ancenis Cedex - France Tel: +33 (0)2 40 09 10 11 - Fax: +33 (0)2 40 09 10 97 www.manitou.com