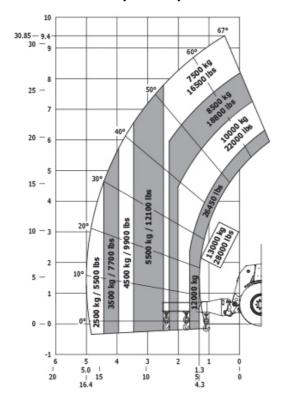

### Machine on tyres with forks LC 1200 mm Imperial

Machine on tyres with jib Imperial

Machine on tyres with platform Metric

Machine on tyres with platform Imperial

Head Office B.P. 249 - 430 rue de l'Aubinière 44150 Ancenis Cedex - France Tel: +33 (0)2 40 09 10 11 - Fax: +33 (0)2 40 09 10 97 www.manitou.com