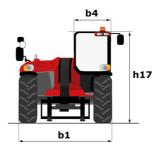

|
|                                         | 70 mm x 1200 mm / 200 mm   Aeolus - A2237 - 17.5 R25   2 / 2   2 / 2   2 / 2   2 / 2   2 wheel steer, 4 wheel steer, Crab mode   Mercedes   Stage IV / Tier 4 Final   0 M 934 LA. E4-3   4 - 5100 cm³   176 Hp / 129 kW   750 Nm@1600 pm   Water   2   12 V   10800 daN   Hydrostatic   2 / 2   31 km/h   Automatic Negative Hand-brake   0II-immersed multi-discs on front & rear axles   34 %   211   290 I   315 I   631   80 dB   107 dB   <2.50 m/s² |

## MHT 10130 - Dimensional drawing







#### MHT 10130 - Load chart

#### Machine on tyres with forks LC 1200 mm Metric



Machine on tyres with jib Metric



### Machine on tyres with forks LC 1200 mm Imperial



Machine on tyres with jib Imperial



Machine on tyres with platform Metric

Machine on tyres with platform Imperial







Head Office B.P. 249 - 430 rue de l'Aubinière 44150 Ancenis Cedex - France Tel: +33 (0)2 40 09 10 11 - Fax: +33 (0)2 40 09 10 97 www.manitou.com



This publication provides a description of the configuration versions and options for Manitou products, which may differ for equipment. The equipment presented in this brochure may be part of a series, as an option, or it may not be available, depending on the versions. Manitou reserves the right, at any time and without notice, to amend the specif