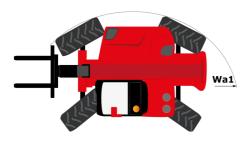

|
|                                         | 70 mm x 1200 mm / 200 mm   Aeolus - A2237 - 17.5 R25   2 / 2   2 / 2   2 / 2   2 / 2   2 wheel steer, 4 wheel steer, Crab mode   Mercedes   Stage IV / Tier 4 Final   0 M 934 LA. E4-3   4 - 5100 cm³   176 Hp / 129 kW   750 Nm@1600 pm   Water   2   12 V   10800 daN   Hydrostatic   2 / 2   31 km/h   Automatic Negative Hand-brake   0II-immersed multi-discs on front & rear axles   34 %   211   290 I   315 I   631   80 dB   107 dB   <2.50 m/s² |

## MHT 10130 - Dimensional drawing







#### MHT 10130 - Load chart

#### Machine on tyres with forks LC 1200 mm Metric



Machine on tyres with jib Metric



### Machine on tyres with forks LC 1200 mm Imperial



Machine on tyres with jib Imperial



Machine on tyres with platform Metric

Machine on tyres with platform Imperial







Head Office B.P. 249 - 430 rue de l'Aubinière 44150 Ancenis Cedex - France Tel: +33 (0)2 40 09 10 11 - Fax: +33 (0)2 40 09 10 97 www.manitou.com



This publication provides a description of the configuration versions and options for Manitou products, which may differ for equipment. The equipment presented in this brochure may be part of a series, as an option, or it may not be available, depending on the versions. Manitou reserves the right, at any time and without notice, to amend the spec