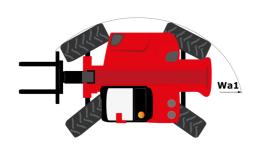

## MHT 10130 - Dimensional drawing

# **MHT 10130**

|                                             |       | MHT 10130 (                                    | Created on April 19, 2024 at 9:56:03 AM        |
|---------------------------------------------|-------|------------------------------------------------|------------------------------------------------|
| Capacities                                  |       | Metric                                         | Imperial                                       |
| Max. capacity                               |       | 13000 kg                                       | 28660 lb                                       |
| Load center of gravity                      | С     | 600 mm                                         | 24 in                                          |
| Max. lifting height                         |       | 9.65 m                                         | 31 ft 8 in                                     |
| Max. outreach                               |       | 5.17 m                                         | 17 ft                                          |
| Weight and dimensions                       |       |                                                |                                                |
| Overall length                              | I1    | 6.14 m                                         | 20 ft 2 in                                     |
| Jnladen weight (with forks)                 |       | 18490 kg                                       | 40763 lb                                       |
| Ground clearance                            | m4    | 0.44 m                                         | 1 ft 5 in                                      |
| Wheelbase                                   | у     | 3.37 m                                         | 11 ft 1 in                                     |
| Overall width                               | b1    | 2.51 m                                         | 8 ft 3 in                                      |
| Overall height                              | h17   | 2.99 m                                         | 9 ft 10 in                                     |
| Overall cab width                           | b4    | 0.93 m                                         | 3 ft 1 in                                      |
| Filt-down angle                             | a5    | 117 °                                          | 117 °                                          |
| -                                           |       | 117<br>18 °                                    |                                                |
| ilt-up angle                                | a4    |                                                | 18 °                                           |
| external turning radius (over tyres)        | Wa1   | 5.34 m                                         | 17 ft 6 in                                     |
| Outer turning radius (with forks)           | b15   | 5.34 m                                         | 17 ft 6 in                                     |
| orks length / width / section               | l/e/s | 70 mm x 1200 mm / 200 mm                       | 3 in x 47 in / 8 in                            |
| Wheels                                      |       |                                                |                                                |
| Standard tires                              |       | Aeolus - A2237 - 17.5 R25                      | Aeolus - A2237 - 17.5 R25                      |
| Number of front wheels / rear wheels        |       | 2 / 2                                          | 2 / 2                                          |
| Steering wheels (front / rear)              |       | 2/2                                            | 2/2                                            |
| Prive wheels (front / rear)                 |       | 2 / 2                                          | 2/2                                            |
| Steering mode                               |       | 2 wheel steer, 4 wheel steer, Crab mode        | 2 wheel steer, 4 wheel steer, Crab mode        |
| ingine                                      |       |                                                |                                                |
| Engine brand                                |       | Mercedes                                       | Mercedes                                       |
| Engine norm                                 |       | Stage IV / Tier 4 Final                        | Stage IV / Tier 4 Final                        |
| Engine model                                |       | OM 934 LA. E4-3                                | OM 934 LA. E4-3                                |
| Number of cylinders / Capacity of cylinders |       | 4 - 5100 cm <sup>3</sup>                       | 4 - 311 in³                                    |
| .C. Engine power rating / Power             |       | 176 Hp / 129 kW                                | 176 Hp / 129 kW                                |
| Max. torque / Engine rotation               |       | 750 Nm@1600 rpm                                | 553 ft/lbs@1600 rpm                            |
| Engine cooling system                       |       | Water                                          | Water                                          |
| Number of batteries                         |       | 2                                              | 2                                              |
| Battery voltage                             |       | 12 V                                           | 12 V                                           |
| Drawbar pull                                |       | 10800 daN                                      | 10800 daN                                      |
| Fransmission                                |       | 10000 0011                                     | 10000 dai1                                     |
| Fransmission type                           |       | Hydrostatic                                    | Hydrostatic                                    |
| Number of gears (forward / reverse)         |       | 2 / 2                                          | 2 / 2                                          |
|                                             |       |                                                |                                                |
| Max. travel speed                           |       | 31 km/h                                        | 19 mph                                         |
| Parking brake                               |       | Automatic Negative Hand-brake                  | Automatic Negative Hand-brake                  |
| Service brake                               |       | Oil-immersed multi-discs on front & rear axles | Oil-immersed multi-discs on front & rear axles |
| Gradeability (laden)                        |       | 34 %                                           | 34 %                                           |
| lydraulics                                  |       |                                                |                                                |
| Hydraulic pump type                         |       | Variable pump                                  | Variable pump                                  |
| Hydraulic flow - Pressure                   |       | 180 l/min - 300 bar                            | 48 US gpm - 4351 PSI                           |
| Tank capacities                             |       |                                                |                                                |
| Engine oil                                  |       | 21 I                                           | 6 US gal                                       |
| łydraulic oil                               |       | 290 l                                          | 77 US gal                                      |
| uel tank                                    |       | 315 I                                          | 83 US gal                                      |
| Diesel Exhaust fluid (AdBlue® type)         |       | 63 I                                           | 17 US gal                                      |
| loise and vibration                         |       |                                                |                                                |
| loise at driving position (LpA)             |       | 80 dB                                          | 80 dB                                          |
| Noise to environment (LwA)                  |       | 107 dB                                         | 107 dB                                         |
| /ibration on hands/arms                     |       | < 2.50 m/s <sup>2</sup>                        | < 2.50 m/s <sup>2</sup>                        |
| Miscellaneous                               |       |                                                |                                                |
| Safety cab homologation                     |       | ROPS - FOPS level 2 cab                        | ROPS - FOPS level 2 cab                        |
| Controls                                    |       | JSM                                            | JSM                                            |
| Attachment recognition system (E-Reco)      |       | Standard                                       | Standard                                       |
| (L Neod)                                    |       | S.GGuid                                        | Junuara                                        |