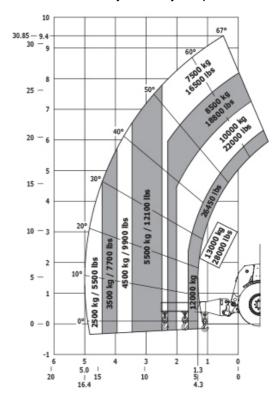

| ROPS - FOPS level 2 cab                        |
| Controls                                    |       | JSM                                            | JSM                                            |
| Attachment recognition system (E-Reco)      |       | Standard                                       | Standard                                       |
| (L Neod)                                    |       | S.GGuid                                        | Junuara                                        |

## MHT 10130 - Dimensional drawing







#### MHT 10130 - Load chart

#### Machine on tyres with forks LC 1200 mm Metric



#### Machine on tyres with jib Metric



### Machine on tyres with forks LC 1200 mm Imperial



#### Machine on tyres with jib Imperial









#### **Head Office**

B.P. 249 - 430 rue de l'Aubinière 44150 Ancenis Cedex - France Tel: +33 (0)2 40 09 10 11 - Fax: +33 (0)2 40 09 10 97 www.manitou.com



This publication provides a description of the configuration versions and options for Manitou products, which may differ for equipment. The equipment presented in this brochure may be part of a series, as an option, or it may not be available, depending on the versions. Manitou reserves the right, at any time and without notice, to amend the specifications described and represented. The specifications provided do not bind the manufacturer. For more details, please contact your Manitou agent. This is not a contractually binding document. The presentation of the products is not contractually binding. List of specifications non-e