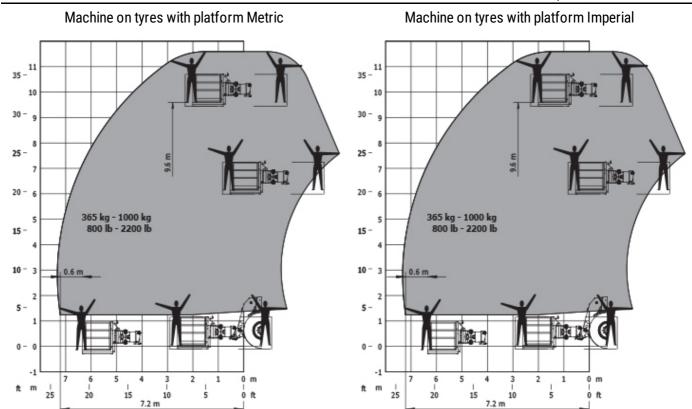

| ROPS - FOPS level 2 cab                        |
| Controls                                    |       | JSM                                            | JSM                                            |
| Attachment recognition system (E-Reco)      |       | Standard                                       | Standard                                       |
| (L Neod)                                    |       | S.GGuid                                        | Junuara                                        |

## MHT 10130 - Dimensional drawing







#### MHT 10130 - Load chart

#### Machine on tyres with forks LC 1200 mm Metric



#### Machine on tyres with jib Metric



### Machine on tyres with forks LC 1200 mm Imperial



#### Machine on tyres with jib Imperial









#### **Head Office**

B.P. 249 - 430 rue de l'Aubinière 44150 Ancenis Cedex - France Tel: +33 (0)2 40 09 10 11 - Fax: +33 (0)2 40 09 10 97 www.manitou.com



This publication provides a description of the configuration versions and options for Manitou products, which may differ for equipment. The equipment presented in this brochure may be part of a series, as an option, or it may not be available, depending on the versions. Manitou reserves the right, at any time and without notice, to amend the specifications described and represented. The specifications provided do not bind the manufacturer. For more details, please contact your Manitou agent. This is not a contractually binding document. The presentation of the products is not contractually binding. List of specifications non-exh