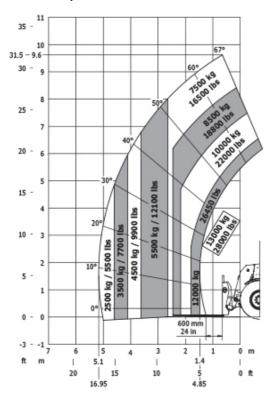

|                                                |
| Safety cab homologation                     |       | ROPS - FOPS level 2 cab                        | ROPS - FOPS level 2 cab                        |
| Controls                                    |       | JSM                                            | JSM                                            |
| Attachment recognition system (E-Reco)      |       | Standard                                       | Standard                                       |
| (L Neod)                                    |       | S.GGuid                                        | Junuara                                        |

## MHT 10130 - Dimensional drawing







#### MHT 10130 - Load chart

#### Machine on tyres with forks LC 1200 mm Metric



#### Machine on tyres with jib Metric



### Machine on tyres with forks LC 1200 mm Imperial



#### Machine on tyres with jib Imperial









#### **Head Office**

B.P. 249 - 430 rue de l'Aubinière 44150 Ancenis Cedex - France Tel: +33 (0)2 40 09 10 11 - Fax: +33 (0)2 40 09 10 97 www.manitou.com



This publication provides a description of the configuration versions and options for Manitou products, which may differ for equipment. The equipment presented in this brochure may be part of a series, as an option, or it may not be available, depending on the versions. Manitou reserves the right, at any time and without notice, to amend the specifications described and represented. The specifications provided do not bind the manufacturer. For more details, please contact your Manitou agent