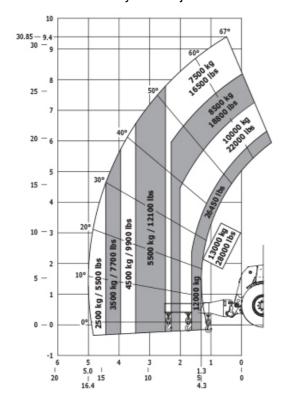

|
| Safety cab homologation                     |       | ROPS - FOPS level 2 cab                        | ROPS - FOPS level 2 cab                        |
| Controls                                    |       | JSM                                            | JSM                                            |
| Attachment recognition system (E-Reco)      |       | Standard                                       | Standard                                       |
| (L Neod)                                    |       | S.GGuid                                        | Junuara                                        |

## MHT 10130 - Dimensional drawing







#### MHT 10130 - Load chart

#### Machine on tyres with forks LC 1200 mm Metric



#### Machine on tyres with jib Metric



### Machine on tyres with forks LC 1200 mm Imperial



#### Machine on tyres with jib Imperial









#### **Head Office**

B.P. 249 - 430 rue de l'Aubinière 44150 Ancenis Cedex - France Tel: +33 (0)2 40 09 10 11 - Fax: +33 (0)2 40 09 10 97 www.manitou.com



This publication provides a description of the configuration versions and options for Manitou products, which may differ for equipment. The equipment presented in this brochure may be part of a series, as an option, or it may not be available, depending on the versions. Manitou reserves the right, at any time and without notice, to amend the specifications described and represented. The specifications provided do not bind the manufacturer. For more details, please contact your Manitou agent. This is not a contractually binding doc