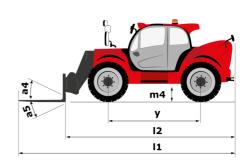

## MHT 10130 - Dimensional drawing

# **MHT 10130**

|                                             |       | MHT 10130 (                                    | Created on April 19, 2024 at 9:56:03 AM        |
|---------------------------------------------|-------|------------------------------------------------|------------------------------------------------|
| Capacities                                  |       | Metric                                         | Imperial                                       |
| Max. capacity                               |       | 13000 kg                                       | 28660 lb                                       |
| Load center of gravity                      | С     | 600 mm                                         | 24 in                                          |
| Max. lifting height                         |       | 9.65 m                                         | 31 ft 8 in                                     |
| Max. outreach                               |       | 5.17 m                                         | 17 ft                                          |
| Weight and dimensions                       |       |                                                |                                                |
| Overall length                              | I1    | 6.14 m                                         | 20 ft 2 in                                     |
| Jnladen weight (with forks)                 |       | 18490 kg                                       | 40763 lb                                       |
| Ground clearance                            | m4    | 0.44 m                                         | 1 ft 5 in                                      |
| Wheelbase                                   | у     | 3.37 m                                         | 11 ft 1 in                                     |
| Overall width                               | b1    | 2.51 m                                         | 8 ft 3 in                                      |
| Overall height                              | h17   | 2.99 m                                         | 9 ft 10 in                                     |
| Overall cab width                           | b4    | 0.93 m                                         | 3 ft 1 in                                      |
| Filt-down angle                             | a5    | 117 °                                          | 117 °                                          |
| -                                           |       | 117<br>18 °                                    |                                                |
| ilt-up angle                                | a4    |                                                | 18 °                                           |
| external turning radius (over tyres)        | Wa1   | 5.34 m                                         | 17 ft 6 in                                     |
| Outer turning radius (with forks)           | b15   | 5.34 m                                         | 17 ft 6 in                                     |
| orks length / width / section               | l/e/s | 70 mm x 1200 mm / 200 mm                       | 3 in x 47 in / 8 in                            |
| Wheels                                      |       |                                                |                                                |
| Standard tires                              |       | Aeolus - A2237 - 17.5 R25                      | Aeolus - A2237 - 17.5 R25                      |
| Number of front wheels / rear wheels        |       | 2 / 2                                          | 2 / 2                                          |
| Steering wheels (front / rear)              |       | 2/2                                            | 2/2                                            |
| Prive wheels (front / rear)                 |       | 2 / 2                                          | 2/2                                            |
| Steering mode                               |       | 2 wheel steer, 4 wheel steer, Crab mode        | 2 wheel steer, 4 wheel steer, Crab mode        |
| ingine                                      |       |                                                |                                                |
| Engine brand                                |       | Mercedes                                       | Mercedes                                       |
| Engine norm                                 |       | Stage IV / Tier 4 Final                        | Stage IV / Tier 4 Final                        |
| Engine model                                |       | OM 934 LA. E4-3                                | OM 934 LA. E4-3                                |
| Number of cylinders / Capacity of cylinders |       | 4 - 5100 cm <sup>3</sup>                       | 4 - 311 in³                                    |
| .C. Engine power rating / Power             |       | 176 Hp / 129 kW                                | 176 Hp / 129 kW                                |
| Max. torque / Engine rotation               |       | 750 Nm@1600 rpm                                | 553 ft/lbs@1600 rpm                            |
| Engine cooling system                       |       | Water                                          | Water                                          |
| Number of batteries                         |       | 2                                              | 2                                              |
| Battery voltage                             |       | 12 V                                           | 12 V                                           |
| Drawbar pull                                |       | 10800 daN                                      | 10800 daN                                      |
| Fransmission                                |       | 10000 0011                                     | 10000 dai1                                     |
| Fransmission type                           |       | Hydrostatic                                    | Hydrostatic                                    |
| Number of gears (forward / reverse)         |       | 2 / 2                                          | 2 / 2                                          |
|                                             |       |                                                |                                                |
| Max. travel speed                           |       | 31 km/h                                        | 19 mph                                         |
| Parking brake                               |       | Automatic Negative Hand-brake                  | Automatic Negative Hand-brake                  |
| Service brake                               |       | Oil-immersed multi-discs on front & rear axles | Oil-immersed multi-discs on front & rear axles |
| Gradeability (laden)                        |       | 34 %                                           | 34 %                                           |
| lydraulics                                  |       |                                                |                                                |
| Hydraulic pump type                         |       | Variable pump                                  | Variable pump                                  |
| Hydraulic flow - Pressure                   |       | 180 l/min - 300 bar                            | 48 US gpm - 4351 PSI                           |
| Tank capacities                             |       |                                                |                                                |
| Engine oil                                  |       | 21 I                                           | 6 US gal                                       |
| łydraulic oil                               |       | 290 l                                          | 77 US gal                                      |
| uel tank                                    |       | 315 I                                          | 83 US gal                                      |
| Diesel Exhaust fluid (AdBlue® type)         |       | 63 I                                           | 17 US gal                                      |
| loise and vibration                         |       |                                                |                                                |
| loise at driving position (LpA)             |       | 80 dB                                          | 80 dB                                          |
| Noise to environment (LwA)                  |       | 107 dB                                         | 107 dB                                         |
| /ibration on hands/arms                     |       | < 2.50 m/s <sup>2</sup>                        | < 2.50 m/s <sup>2</sup>                        |
| Miscellaneous                               |       |                                                |                                                |
| Safety cab homologation                     |       | ROPS - FOPS level 2 cab                        | ROPS - FOPS level 2 cab                        |
| Controls                                    |       | JSM                                            | JSM                                            |
| Attachment recognition system (E-Reco)      |       | Standard                                       | Standard                                       |
| (L Neod)                                    |       | S.GGuid                                        | Junuara                                        |