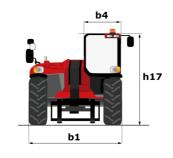

## MHT 10130 - Dimensional drawing

# **MHT 10130**

|                                             |       | MHT 10130 (                                    | Created on April 19, 2024 at 9:56:03 AM        |
|---------------------------------------------|-------|------------------------------------------------|------------------------------------------------|
| Capacities                                  |       | Metric                                         | Imperial                                       |
| Max. capacity                               |       | 13000 kg                                       | 28660 lb                                       |
| Load center of gravity                      | С     | 600 mm                                         | 24 in                                          |
| Max. lifting height                         |       | 9.65 m                                         | 31 ft 8 in                                     |
| Max. outreach                               |       | 5.17 m                                         | 17 ft                                          |
| Weight and dimensions                       |       |                                                |                                                |
| Overall length                              | I1    | 6.14 m                                         | 20 ft 2 in                                     |
| Jnladen weight (with forks)                 |       | 18490 kg                                       | 40763 lb                                       |
| Ground clearance                            | m4    | 0.44 m                                         | 1 ft 5 in                                      |
| Wheelbase                                   | у     | 3.37 m                                         | 11 ft 1 in                                     |
| Overall width                               | b1    | 2.51 m                                         | 8 ft 3 in                                      |
| Overall height                              | h17   | 2.99 m                                         | 9 ft 10 in                                     |
| Overall cab width                           | b4    | 0.93 m                                         | 3 ft 1 in                                      |
| Filt-down angle                             | a5    | 117 °                                          | 117 °                                          |
| -                                           |       | 117<br>18 °                                    |                                                |
| ilt-up angle                                | a4    |                                                | 18 °                                           |
| external turning radius (over tyres)        | Wa1   | 5.34 m                                         | 17 ft 6 in                                     |
| Outer turning radius (with forks)           | b15   | 5.34 m                                         | 17 ft 6 in                                     |
| orks length / width / section               | l/e/s | 70 mm x 1200 mm / 200 mm                       | 3 in x 47 in / 8 in                            |
| Wheels                                      |       |                                                |                                                |
| Standard tires                              |       | Aeolus - A2237 - 17.5 R25                      | Aeolus - A2237 - 17.5 R25                      |
| Number of front wheels / rear wheels        |       | 2 / 2                                          | 2 / 2                                          |
| Steering wheels (front / rear)              |       | 2/2                                            | 2/2                                            |
| Prive wheels (front / rear)                 |       | 2 / 2                                          | 2/2                                            |
| Steering mode                               |       | 2 wheel steer, 4 wheel steer, Crab mode        | 2 wheel steer, 4 wheel steer, Crab mode        |
| ingine                                      |       |                                                |                                                |
| Engine brand                                |       | Mercedes                                       | Mercedes                                       |
| Engine norm                                 |       | Stage IV / Tier 4 Final                        | Stage IV / Tier 4 Final                        |
| Engine model                                |       | OM 934 LA. E4-3                                | OM 934 LA. E4-3                                |
| Number of cylinders / Capacity of cylinders |       | 4 - 5100 cm <sup>3</sup>                       | 4 - 311 in³                                    |
| .C. Engine power rating / Power             |       | 176 Hp / 129 kW                                | 176 Hp / 129 kW                                |
| Max. torque / Engine rotation               |       | 750 Nm@1600 rpm                                | 553 ft/lbs@1600 rpm                            |
| Engine cooling system                       |       | Water                                          | Water                                          |
| Number of batteries                         |       | 2                                              | 2                                              |
| Battery voltage                             |       | 12 V                                           | 12 V                                           |
| Drawbar pull                                |       | 10800 daN                                      | 10800 daN                                      |
| Fransmission                                |       | 10000 0011                                     | 10000 dai1                                     |
| Fransmission type                           |       | Hydrostatic                                    | Hydrostatic                                    |
| Number of gears (forward / reverse)         |       | 2 / 2                                          | 2 / 2                                          |
|                                             |       |                                                |                                                |
| Max. travel speed                           |       | 31 km/h                                        | 19 mph                                         |
| Parking brake                               |       | Automatic Negative Hand-brake                  | Automatic Negative Hand-brake                  |
| Service brake                               |       | Oil-immersed multi-discs on front & rear axles | Oil-immersed multi-discs on front & rear axles |
| Gradeability (laden)                        |       | 34 %                                           | 34 %                                           |
| lydraulics                                  |       |                                                |                                                |
| Hydraulic pump type                         |       | Variable pump                                  | Variable pump                                  |
| Hydraulic flow - Pressure                   |       | 180 l/min - 300 bar                            | 48 US gpm - 4351 PSI                           |
| Tank capacities                             |       |                                                |                                                |
| Engine oil                                  |       | 21 I                                           | 6 US gal                                       |
| łydraulic oil                               |       | 290 l                                          | 77 US gal                                      |
| uel tank                                    |       | 315 I                                          | 83 US gal                                      |
| Diesel Exhaust fluid (AdBlue® type)         |       | 63 I                                           | 17 US gal                                      |
| loise and vibration                         |       |                                                |                                                |
| loise at driving position (LpA)             |       | 80 dB                                          | 80 dB                                          |
| Noise to environment (LwA)                  |       | 107 dB                                         | 107 dB                                         |
| /ibration on hands/arms                     |       | < 2.50 m/s <sup>2</sup>                        | < 2.50 m/s <sup>2</sup>                        |
| Miscellaneous                               |       |                                                |                                                |
| Safety cab homologation                     |       | ROPS - FOPS level 2 cab                        | ROPS - FOPS level 2 cab                        |
| Controls                                    |       | JSM                                            | JSM                                            |
| Attachment recognition system (E-Reco)      |       | Standard                                       | Standard                                       |
| (L Neod)                                    |       | S.GGuid                                        | Junuara                                        |