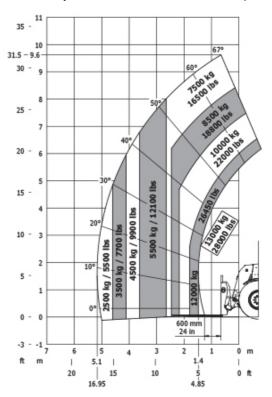

|       | ROPS - FOPS level 2 cab                        | ROPS - FOPS level 2 cab                        |
| Controls                                    |       | JSM                                            | JSM                                            |
| Attachment recognition system (E-Reco)      |       | Standard                                       | Standard                                       |
| (L Neod)                                    |       | S.GGuid                                        | Junuara                                        |

## MHT 10130 - Dimensional drawing







#### MHT 10130 - Load chart

#### Machine on tyres with forks LC 1200 mm Metric



#### Machine on tyres with jib Metric



### Machine on tyres with forks LC 1200 mm Imperial



#### Machine on tyres with jib Imperial









#### **Head Office**

B.P. 249 - 430 rue de l'Aubinière 44150 Ancenis Cedex - France Tel: +33 (0)2 40 09 10 11 - Fax: +33 (0)2 40 09 10 97 www.manitou.com



This publication provides a description of the configuration versions and options for Manitou products, which may differ for equipment. The equipment presented in this brochure may be part of a series, as an option, or it may not be available, depending on the versions. Manitou reserves the right, at any time and without notice, to amend the specifications described and represented. The specifications provided do not bind the manufacturer. For more details, please contact your Manitou agent. This is not a contractually binding document. The presentation of the products is not contract