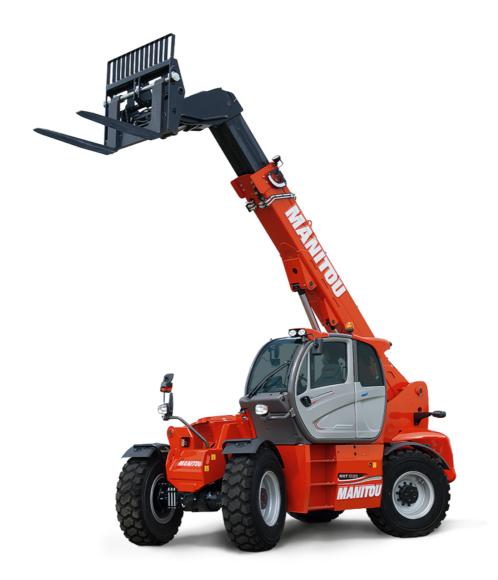

# **MHT 10130**

|                                             |       | MHT 10130 (                                    | Created on April 19, 2024 at 9:56:03 AM        |
|---------------------------------------------|-------|------------------------------------------------|------------------------------------------------|
| Capacities                                  |       | Metric                                         | Imperial                                       |
| Max. capacity                               |       | 13000 kg                                       | 28660 lb                                       |
| Load center of gravity                      | С     | 600 mm                                         | 24 in                                          |
| Max. lifting height                         |       | 9.65 m                                         | 31 ft 8 in                                     |
| Max. outreach                               |       | 5.17 m                                         | 17 ft                                          |
| Weight and dimensions                       |       |                                                |                                                |
| Overall length                              | I1    | 6.14 m                                         | 20 ft 2 in                                     |
| Jnladen weight (with forks)                 |       | 18490 kg                                       | 40763 lb                                       |
| Ground clearance                            | m4    | 0.44 m                                         | 1 ft 5 in                                      |
| Wheelbase                                   | у     | 3.37 m                                         | 11 ft 1 in                                     |
| Overall width                               | b1    | 2.51 m                                         | 8 ft 3 in                                      |
| Overall height                              | h17   | 2.99 m                                         | 9 ft 10 in                                     |
| Overall cab width                           | b4    | 0.93 m                                         | 3 ft 1 in                                      |
| Filt-down angle                             | a5    | 117 °                                          | 117 °                                          |
| -                                           |       | 117<br>18 °                                    |                                                |
| ilt-up angle                                | a4    |                                                | 18 °                                           |
| external turning radius (over tyres)        | Wa1   | 5.34 m                                         | 17 ft 6 in                                     |
| Outer turning radius (with forks)           | b15   | 5.34 m                                         | 17 ft 6 in                                     |
| orks length / width / section               | l/e/s | 70 mm x 1200 mm / 200 mm                       | 3 in x 47 in / 8 in                            |
| Wheels                                      |       |                                                |                                                |
| Standard tires                              |       | Aeolus - A2237 - 17.5 R25                      | Aeolus - A2237 - 17.5 R25                      |
| Number of front wheels / rear wheels        |       | 2 / 2                                          | 2 / 2                                          |
| Steering wheels (front / rear)              |       | 2/2                                            | 2/2                                            |
| Prive wheels (front / rear)                 |       | 2 / 2                                          | 2/2                                            |
| Steering mode                               |       | 2 wheel steer, 4 wheel steer, Crab mode        | 2 wheel steer, 4 wheel steer, Crab mode        |
| ingine                                      |       |                                                |                                                |
| Engine brand                                |       | Mercedes                                       | Mercedes                                       |
| Engine norm                                 |       | Stage IV / Tier 4 Final                        | Stage IV / Tier 4 Final                        |
| Engine model                                |       | OM 934 LA. E4-3                                | OM 934 LA. E4-3                                |
| Number of cylinders / Capacity of cylinders |       | 4 - 5100 cm <sup>3</sup>                       | 4 - 311 in³                                    |
| .C. Engine power rating / Power             |       | 176 Hp / 129 kW                                | 176 Hp / 129 kW                                |
| Max. torque / Engine rotation               |       | 750 Nm@1600 rpm                                | 553 ft/lbs@1600 rpm                            |
| Engine cooling system                       |       | Water                                          | Water                                          |
| Number of batteries                         |       | 2                                              | 2                                              |
| Battery voltage                             |       | 12 V                                           | 12 V                                           |
| Drawbar pull                                |       | 10800 daN                                      | 10800 daN                                      |
| Fransmission                                |       | 10000 0011                                     | 10000 dai1                                     |
| Fransmission type                           |       | Hydrostatic                                    | Hydrostatic                                    |
| Number of gears (forward / reverse)         |       | 2 / 2                                          | 2 / 2                                          |
|                                             |       |                                                |                                                |
| Max. travel speed                           |       | 31 km/h                                        | 19 mph                                         |
| Parking brake                               |       | Automatic Negative Hand-brake                  | Automatic Negative Hand-brake                  |
| Service brake                               |       | Oil-immersed multi-discs on front & rear axles | Oil-immersed multi-discs on front & rear axles |
| Gradeability (laden)                        |       | 34 %                                           | 34 %                                           |
| lydraulics                                  |       |                                                |                                                |
| Hydraulic pump type                         |       | Variable pump                                  | Variable pump                                  |
| Hydraulic flow - Pressure                   |       | 180 l/min - 300 bar                            | 48 US gpm - 4351 PSI                           |
| Tank capacities                             |       |                                                |                                                |
| Engine oil                                  |       | 21 I                                           | 6 US gal                                       |
| łydraulic oil                               |       | 290 l                                          | 77 US gal                                      |
| uel tank                                    |       | 315 I                                          | 83 US gal                                      |
| Diesel Exhaust fluid (AdBlue® type)         |       | 63 I                                           | 17 US gal                                      |
| loise and vibration                         |       |                                                |                                                |
| loise at driving position (LpA)             |       | 80 dB                                          | 80 dB                                          |
| Noise to environment (LwA)                  |       | 107 dB                                         | 107 dB                                         |
| /ibration on hands/arms                     |       | < 2.50 m/s <sup>2</sup>                        | < 2.50 m/s <sup>2</sup>                        |
| Miscellaneous                               |       |                                                |                                                |
| Safety cab homologation                     |       | ROPS - FOPS level 2 cab                        | ROPS - FOPS level 2 cab                        |
| Controls                                    |       | JSM                                            | JSM                                            |
| Attachment recognition system (E-Reco)      |       | Standard                                       | Standard                                       |
| (L Neod)                                    |       | S.GGuid                                        | Junuara                                        |