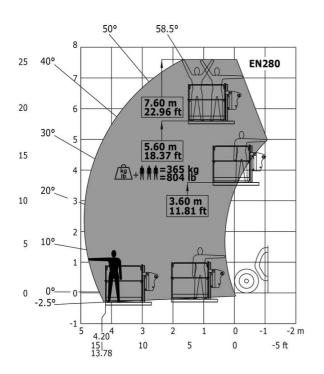

|            | 11.20   63   76 dB 104 dB < 2.50 m/s²  365 kg 3 2000 m x 1200 m 410 kg                                        | 3 US gal  17 US gal  76 dB  104 dB  < 2.50 m/s²  805 lb  3  6561 ft 8 in x 3937 ft  904 lb  2 / 2  2 / 2                    |

Data indicated with basket basket, except max. capacity, lifting height and offset.

# MT 625 HA - Dimensional drawing







## MT 625 HA - Load chart

#### Machine on tires with forks Metric



## Machine on tires with forks Imperial



#### Machine with Man basket - Imperial





#### Load Chart metric







#### **Head Office**

B.P. 249 - 430 rue de l'Aubinière 44150 Ancenis Cedex - France Tel: +33 (0)2 40 09 10 11 - Fax: +33 (0)2 40 09 10 97 www.manitou.com



This publication provides a description of the configuration versions and options for Manitou products, which may differ for equipment. The equipment presented in this brochure may be part of a series, as an option, or it may not be available, depending on the versions. Manitou reserves the right, at any time and without notice, to amend the specifications described and represented. The specifications provided do not bind the manufacturer. For more details, please contact your Manitou agent. This is not a contractually binding document. The presentation of the products is not contractually binding. Li