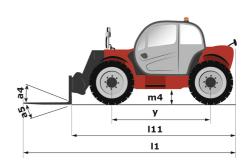

|            | 11.20   63   76 dB 104 dB < 2.50 m/s²  365 kg 3 2000 m x 1200 m 410 kg                                        | 3 US gal  17 US gal  76 dB  104 dB  < 2.50 m/s²  805 lb  3  6561 ft 8 in x 3937 ft  904 lb  2 / 2  2 / 2                    |

Data indicated with basket basket, except max. capacity, lifting height and offset.

# MT 625 HA - Dimensional drawing







## MT 625 HA - Load chart

#### Machine on tires with forks Metric



## Machine on tires with forks Imperial



#### Machine with Man basket - Imperial





#### Load Chart metric







#### **Head Office**

B.P. 249 - 430 rue de l'Aubinière 44150 Ancenis Cedex - France Tel: +33 (0)2 40 09 10 11 - Fax: +33 (0)2 40 09 10 97 www.manitou.com



This publication provides a description of the configuration versions and options for Manitou products, which may differ for equipment. The equipment presented in this brochure may be part of a series, as an option, or it may not be available, depending on the versions. Manitou reserves the right, at any time and without notice, to amend the specifications described and represented. The specifications provided do not bind the manufacturer. For more