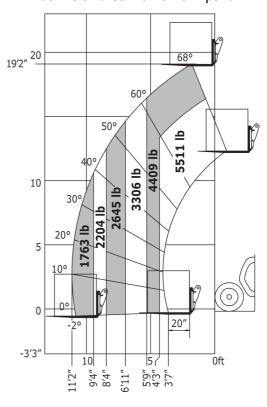

|            | 11.20   63   76 dB 104 dB < 2.50 m/s²  365 kg 3 2000 m x 1200 m 410 kg                                        | 3 US gal  17 US gal  76 dB  104 dB  < 2.50 m/s²  805 lb  3  6561 ft 8 in x 3937 ft  904 lb  2 / 2  2 / 2                    |

Data indicated with basket basket, except max. capacity, lifting height and offset.

# MT 625 HA - Dimensional drawing







## MT 625 HA - Load chart

#### Machine on tires with forks Metric



## Machine on tires with forks Imperial



#### Machine with Man basket - Imperial





#### Load Chart metric







#### **Head Office**

B.P. 249 - 430 rue de l'Aubinière 44150 Ancenis Cedex - France Tel: +33 (0)2 40 09 10 11 - Fax: +33 (0)2 40 09 10 97 www.manitou.com



This publication provides a description of the configuration versions and options for Manitou products, which may differ for equipment. The equipment presented in this brochure may be part of a series, as an option, or it may not be available, depending on the versions. Manitou reserves the right, at any time and without notice, to amend the specifications described and represented. The specifications provided do not bind the manufacturer. For more details, please contact your Manitou agent. This is not a contractually binding document. The presentation of th