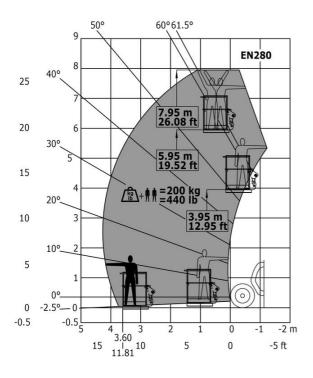

|            | 11.20   63   76 dB 104 dB < 2.50 m/s²  365 kg 3 2000 m x 1200 m 410 kg                                        | 3 US gal  17 US gal  76 dB  104 dB  < 2.50 m/s²  805 lb  3  6561 ft 8 in x 3937 ft  904 lb  2 / 2  2 / 2                    |

Data indicated with basket basket, except max. capacity, lifting height and offset.

# MT 625 HA - Dimensional drawing







## MT 625 HA - Load chart

#### Machine on tires with forks Metric



## Machine on tires with forks Imperial



#### Machine with Man basket - Imperial





#### Load Chart metric







#### **Head Office**

B.P. 249 - 430 rue de l'Aubinière 44150 Ancenis Cedex - France Tel: +33 (0)2 40 09 10 11 - Fax: +33 (0)2 40 09 10 97 www.manitou.com



This publication provides a description of the configuration versions and options for Manitou products, which may differ for equipment. The equipment presented in this brochure may be part of a series, as an option, or it may not be available, depending on the versions. Manitou reserves the right, at any time and without notice, to amend the specifications described and represented. The specifications provided do not bind the manufacturer. For more details, please contact your Manitou agent. This is not a contractually binding document. The presentation of the products is not contractually binding. List of specifications non-exh