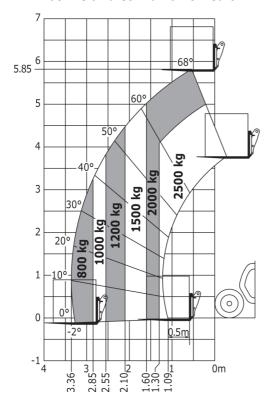

|            | 11.20   63   76 dB 104 dB < 2.50 m/s²  365 kg 3 2000 m x 1200 m 410 kg                                        | 3 US gal  17 US gal  76 dB  104 dB  < 2.50 m/s²  805 lb  3  6561 ft 8 in x 3937 ft  904 lb  2 / 2  2 / 2                    |

Data indicated with basket basket, except max. capacity, lifting height and offset.

# MT 625 HA - Dimensional drawing







## MT 625 HA - Load chart

#### Machine on tires with forks Metric



## Machine on tires with forks Imperial



#### Machine with Man basket - Imperial





#### Load Chart metric







#### **Head Office**

B.P. 249 - 430 rue de l'Aubinière 44150 Ancenis Cedex - France Tel: +33 (0)2 40 09 10 11 - Fax: +33 (0)2 40 09 10 97 www.manitou.com



This publication provides a description of the configuration versions and options for Manitou products, which may differ for equipment. The equipment presented in this brochure may be part of a series, as an option, or it may not be available, depending on the versions. Manitou reserves the right, at any time and without notice, to amend the specifications described and represented. The specifications provided do not bind the manufacturer. For more details, please contact your Manitou agent. This is not a contractual