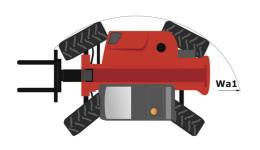

|            | 11.20   63   76 dB 104 dB < 2.50 m/s²  365 kg 3 2000 m x 1200 m 410 kg                                        | 3 US gal  17 US gal  76 dB  104 dB  < 2.50 m/s²  805 lb  3  6561 ft 8 in x 3937 ft  904 lb  2 / 2  2 / 2                    |

Data indicated with basket basket, except max. capacity, lifting height and offset.

# MT 625 HA - Dimensional drawing







## MT 625 HA - Load chart

#### Machine on tires with forks Metric



## Machine on tires with forks Imperial



#### Machine with Man basket - Imperial





#### Load Chart metric







#### **Head Office**

B.P. 249 - 430 rue de l'Aubinière 44150 Ancenis Cedex - France Tel: +33 (0)2 40 09 10 11 - Fax: +33 (0)2 40 09 10 97 www.manitou.com



This publication provides a description of the configuration versions and options for Manitou products, which may differ for equipment. The equipment presented in this brochure may be part of a series, as an option, or it may not be available, depending on the versions. Manitou reserves the right, at any time and without notice, to amend the specifications described and represented. The specifications provided do not bind the manufacturer. For