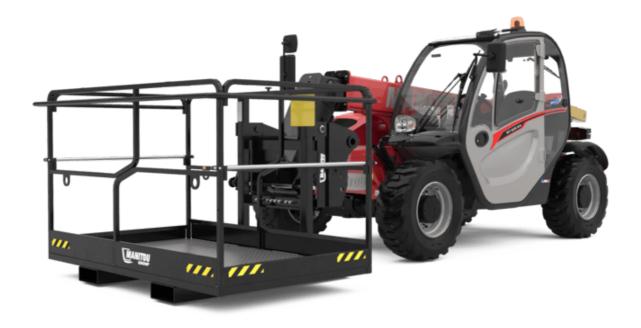

Technical sheet:

# MT 625 HA





|