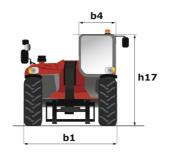

|            | 11.20   63   76 dB 104 dB < 2.50 m/s²  365 kg 3 2000 m x 1200 m 410 kg                                        | 3 US gal  17 US gal  76 dB  104 dB  < 2.50 m/s²  805 lb  3  6561 ft 8 in x 3937 ft  904 lb  2 / 2  2 / 2                    |

Data indicated with basket basket, except max. capacity, lifting height and offset.

# MT 625 HA - Dimensional drawing







## MT 625 HA - Load chart

#### Machine on tires with forks Metric



## Machine on tires with forks Imperial



#### Machine with Man basket - Imperial





#### Load Chart metric







#### **Head Office**

B.P. 249 - 430 rue de l'Aubinière 44150 Ancenis Cedex - France Tel: +33 (0)2 40 09 10 11 - Fax: +33 (0)2 40 09 10 97 www.manitou.com



This publication provides a description of the configuration versions and options for Manitou products, which may differ for equipment. The equipment presented in this brochure may be part of a series, as an option, or it may not be available, depending on the versions. Manitou reserves the right, at any time and without notice, to amend the specifications described and represented. The specifications provided do not bind the manufacturer. For mo