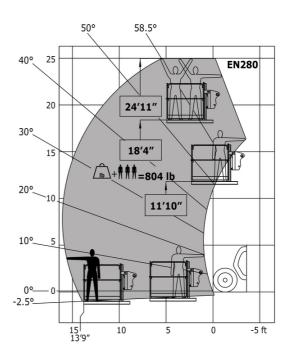

|            | 11.20   63   76 dB 104 dB < 2.50 m/s²  365 kg 3 2000 m x 1200 m 410 kg                                        | 3 US gal  17 US gal  76 dB  104 dB  < 2.50 m/s²  805 lb  3  6561 ft 8 in x 3937 ft  904 lb  2 / 2  2 / 2                    |

Data indicated with basket basket, except max. capacity, lifting height and offset.

# MT 625 HA - Dimensional drawing







## MT 625 HA - Load chart

#### Machine on tires with forks Metric



## Machine on tires with forks Imperial



#### Machine with Man basket - Imperial





#### Load Chart metric







#### **Head Office**

B.P. 249 - 430 rue de l'Aubinière 44150 Ancenis Cedex - France Tel: +33 (0)2 40 09 10 11 - Fax: +33 (0)2 40 09 10 97 www.manitou.com



This publication provides a description of the configuration versions and options for Manitou products, which may differ for equipment. The equipment presented in this brochure may be part of a series, as an option, or it may not be available, depending on the versions. Manitou reserves the right, at any time and without notice, to amend the specifications described and represented. The specifications provided do not bind the manufacturer. For more details, please contact your Manitou agent. This is not a contractually binding document. The presentation of the products is not contractually binding. List