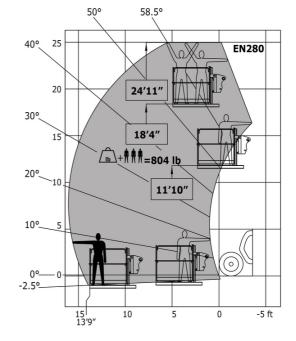

|
|              |                                                                                      | 12 3.90 m   b1 1.81 m   h17 1.92 m   y 2.30 m   m4 0.33 m   b4 0.79 m   a4 12 *   a5 117 *   Wa1 3.31 m   Solideal 12*16,5 12PR SKS XT TL   V / e / s 1200 mm x 125 mm x 45 mm   7.80 s 5.50 s   5.50 s 5.50 s   3.8 3 s   3.50 s 3 s   Stage V 3307-CR-TESB   4.3331 cm³ 75 Hp / 55.40 kW   265 Nm @ 1400 rpm 3550 daN   12 V 110 Ah   13 S 350 km/h   3550 daN 3550 daN |

Data indicated with basket basket, except max. capacity, lifting height and offset.

## MT 625 HA - Dimensional drawing



MT 625 HA - Load chart



Machine on tires with forks Imperial



### Machine with Man basket - Metric

#### Machine with Man basket - Imperial





#### Load Chart metric





Head Office B.P. 249 - 430 rue de l'Aubinière 44150 Ancenis Cedex - France Tel: +33 (0)2 40 09 10 11 - Fax: +33 (0)2 40 09 10 97 www.manitou.com



This publication provides a description of the configuration versions and options for Manitou products, which may differ for equipment. The equipment presented in this brochure may be part of a series, as an option, or it may not be available, depending on the versions. Manitou reserves the right, at any time and without notice, to amend the specifications described and represented. The specifications provided do not bind the manufacturer. For more details, please contact your Manitou agent. This is not a contractually binding document. The presentation of the products is not contractually binding. List of specific