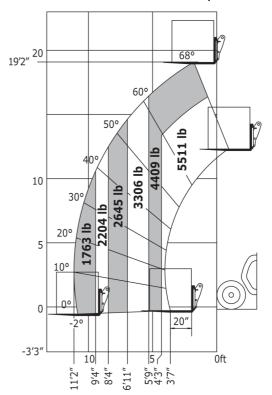

## MT 625 HA - Dimensional drawing

MT 625 HA - Load chart

Machine on tires with forks Imperial