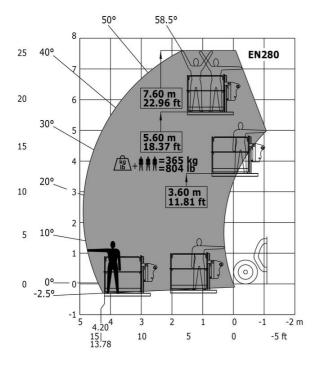

|
|              |                                                                                      | 12 3.90 m   b1 1.81 m   h17 1.92 m   y 2.30 m   m4 0.33 m   b4 0.79 m   a4 12 *   a5 117 *   Wa1 3.31 m   Solideal 12*16,5 12PR SKS XT TL   V / e / s 1200 mm x 125 mm x 45 mm   7.80 s 5.50 s   5.50 s 5.50 s   3.8 3 s   3.50 s 3 s   Stage V 3307-CR-TESB   4.3331 cm³ 75 Hp / 55.40 kW   265 Nm @ 1400 rpm 3550 daN   12 V 110 Ah   13 S 350 km/h   3550 daN 3550 daN |

Data indicated with basket basket, except max. capacity, lifting height and offset.

## MT 625 HA - Dimensional drawing



MT 625 HA - Load chart



Machine on tires with forks Imperial



### Machine with Man basket - Metric

#### Machine with Man basket - Imperial





#### Load Chart metric





Head Office B.P. 249 - 430 rue de l'Aubinière 44150 Ancenis Cedex - France Tel: +33 (0)2 40 09 10 11 - Fax: +33 (0)2 40 09 10 97 www.manitou.com



This publication provides a description of the configuration versions and options for Manitou products, which may differ for equipment. The equipment presented in this brochure may be part of a series, as an option, or it may not be available, depending on the versions. Manitou reserves the right, at any time and without notice, to amend the specifications described and represented. The specifications provided do not bind the manufacturer. For more details, please contact your Manitou agent. This is not a contractually binding document. The presentation of the products is not contractually binding. List of specif