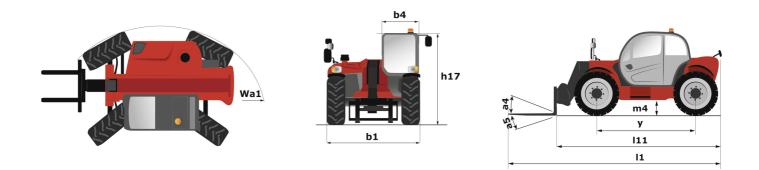

## MT 625 HA - Dimensional drawing

MT 625 HA - Load chart

Machine on tires with forks Imperial