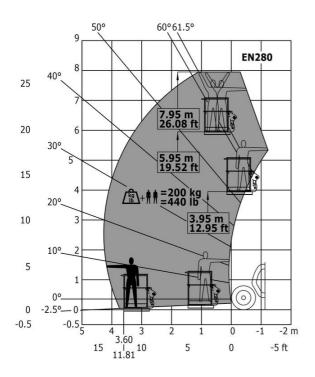

Data indicated with basket basket, except max. capacity, lifting height and offset.

## MT 625 HA - Dimensional drawing

MT 625 HA - Load chart

Machine on tires with forks Imperial